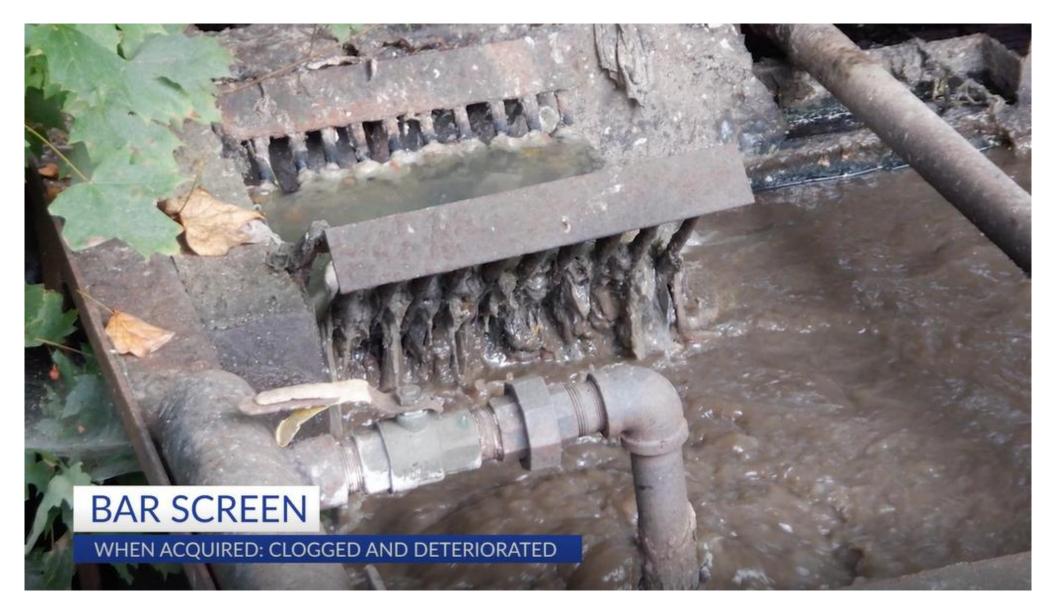

### **CLARIFIER STRUCTURE**

WHEN ACQUIRED: RUSTING STRUCTURE, INSECURE STRUCTURE

Still #3 5/18/2021 Hearing Video 14:04:05

Still #4 5/18/2021 Hearing Video 14:04:45

Still #5 5/18/2021 Hearing Video 14:05:00

On the hearing video record for that day (<u>https://youtu.be/mgEw6dx-h74</u>), the "before-and-after" video is on screen from 14:02:15 to 14:14:20.

| PDF<br>page | Title / Description                                                         | Hrg. time<br>counter |
|-------------|-----------------------------------------------------------------------------|----------------------|
| 1           | Bluegrass Water Utility Operating Company: Q2 2021<br>Construction Update   | 14:02:15             |
| 2           | Airview Wastewater: Conditions When Acquired vs.<br>Improvements to Date    | 14:02:20             |
| 3           | Clarifier Structure — when acquired                                         | 14:04:05             |
| 4           | Clarifier Structure — improvements to date                                  | 14:04:45             |
| 5           | Bar Screen — when acquired                                                  | 14:05:00             |
| 6           | Bar Screen — improvements to date                                           | 14:05:05             |
| 7           | Aeration Chamber — when acquired                                            | 14:05:13             |
| 8           | Aeration Chamber — improvements to date                                     | 14:06:10             |
| 9           | Lagoon — when acquired                                                      | 14:06:20             |
| 10          | Lagoon — improvements to date                                               | 14:06:27             |
| 11          | Treatment Plant — improvements to date                                      | 14:06:36             |
| 12          | Outfall — when acquired                                                     | 14:06:45<br>14:07:00 |
| 13          | Outfall — improvements to date                                              | 14:06:52<br>14:07:37 |
| 14          | Great Oaks Wastewater: Conditions When Acquired vs.<br>Improvements to Date | 14:07:48             |
| 15          | Influent Lines — when acquired                                              | 14:07:53             |
| 16          | Influent Lines — improvements to date                                       | 14:08:20             |
| 17          | Aeration Tank — when acquired                                               | 14:08:30             |
| 18          | Aeration Tank — when acquired                                               | 14:08:36             |
| 19          | Aeration Tank — when acquired                                               | 14:08:40             |