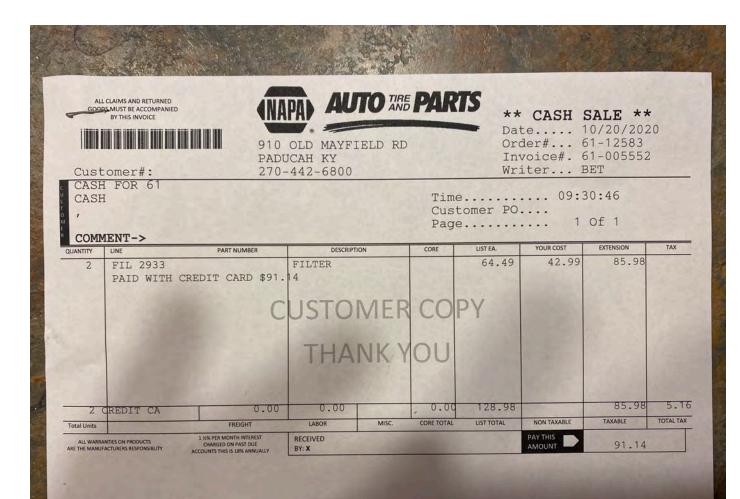

|             |
| Other                                                                                                                        | d ±500(2)   |
| ANK OIL                                                                                                                      | o           |
| J Mir You.                                                                                                                   |             |
| Total                                                                                                                        | M # 1,000=  |
| Payment due upon completion of job. A late penalty will be added to all unpaid invoices after 30 days from date listed above | Thank You   |





Bill To

#### Midwest Water Operations, LLC

1351 Jefferson Street, Suite 301 Washington, MO 63090

# Invoice

| Date       | Invoice # |
|------------|-----------|
| 11/25/2020 | 01682     |

DATE RCVD 12/03/20 GL CODE See Below CSWR, LLC/KY-Bluegrass Utility

Josiah Cox 1650 Des Peres Rd, Suite 303 St. Louis, MO 63131

PRCD BY Krista GL DATE 11/1/20

704= \$ 60 713.001=\$780

Project KY-Lake Columbia Utilities Wastewater

| Serviced                             | Item Code    | Class                                                                  | Description                                                                                                                                             | Qty                       | Price Each                | Amount