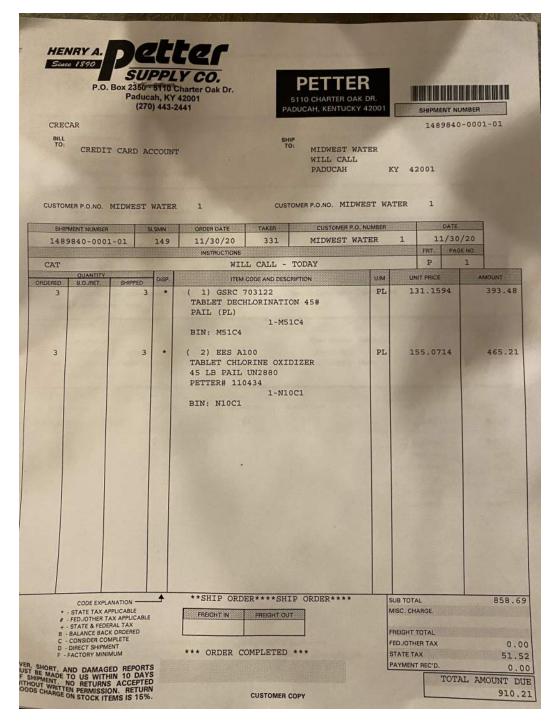

|        |  |  |  |  |
|            |                      |                      |                                                                        |     |              |        |  |  |  |  |
|            |                      |                      |                                                                        |     |              |        |  |  |  |  |
|            |                      |                      |                                                                        |     |              |        |  |  |  |  |
|            | Total                |                      |                                                                        |     |              |        |  |  |  |  |

Total

\$781.75

### Split - \$606.75 Great Oaks \$303.46 Timberland





1351 Jefferson Street, Suite 301 Washington, MO 63090

# Invoice

| Date      | Invoice # |
|-----------|-----------|
| 1/14/2021 | 02158     |

Bill To

CSWR, LLC/KY-Bluegrass Utility Josiah Cox 1650 Des Peres Rd, Suite 303 St. Louis, MO 63131

> 712=280 107.001=910

DATE RCVD O1/15/21 GL CODE See Below

PRCD BY Krista GL DATE 12/31/20

Project

**KY-Kingswood Wastewater** 

# **APPROVED**

By JayFavor at 12:19 pm, Jan 19, 2021

| Serviced   | Item Code            | Class                | Description                                                                                                                                                                                                 | Qty | Price Each               | Amount     |
|------------|----------------------|------------