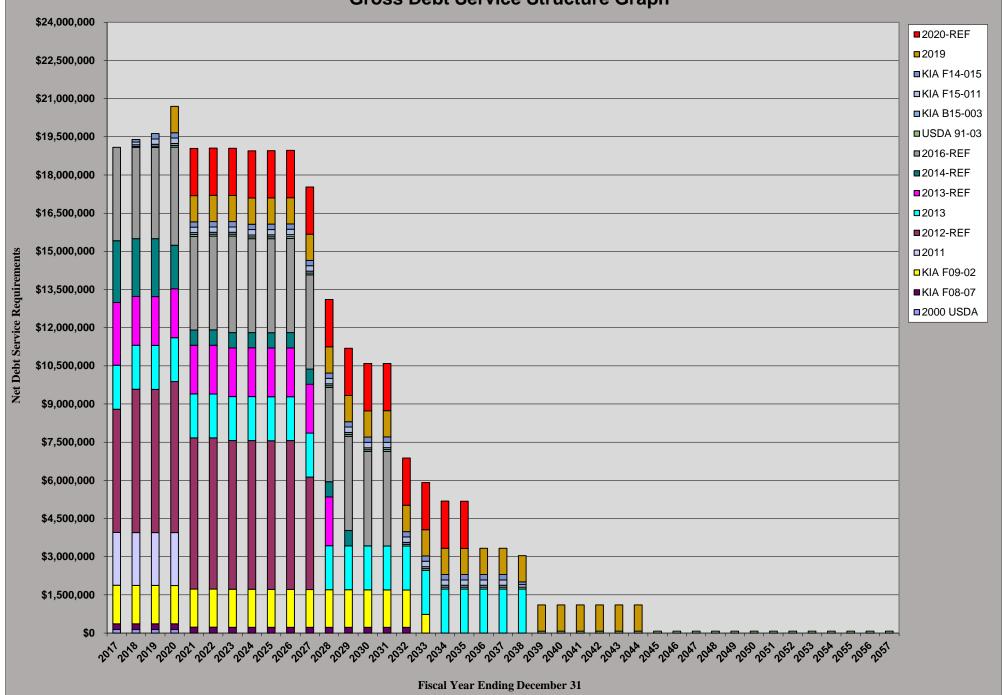

<sup>\*</sup>Not Yet Closed

Gross Debt Service Structure Report

| FY<br>Ending<br>Dec 31st                                                                                                     | Series<br>2000 USDA<br>Loan | KIA<br>F08-07<br>Loan | KIA<br>F09-02<br>Loan | Series<br>2011<br>Bonds | Series<br>2012-REF<br>Bonds | Series<br>2013<br>Bonds | Series<br>2013-REF<br>Bonds | Series<br>2014-REF<br>Bonds | Series<br>2016-REF<br>Bonds | USDA<br>91-03<br>Loan                                                                                                                                                                                    | KIA<br>B15-003<br>Loan | KIA<br>F15-011<br>Loan | KIA<br>F14-015<br>Loan | Series<br>2019<br>Bonds                   | Series<br>2020-REF<br>Bonds | Debt<br>Service                                                                                                                                                                                       |
|------------------------------------------------------------------------------------------------------------------------------|-----------------------------|-----------------------|-----------------------|-------------------------|-----------------------------|-------------------------|-----------------------------|-----------------------------|-----------------------------|----------------------------------------------------------------------------------------------------------------------------------------------------------------------------------------------------------|------------------------|------------------------|------------------------|-------------------------------------------|-----------------------------|-------------------------------------------------------------------------------------------------------------------------------------------------------------------------------------------------------|
| Ending                                                                                                                       | 2000 USDA                   | F08-07                | F09-02                | 2011                    | 2012-REF                    | 2013                    | 2013-REF                    | 2014-REF                    | 2016-REF                    | 91-03                                                                                                                                                                                                    | B15-003                | F15-011                | F14-015                | 2019                                      | 2020-REF                    |                                                                                                                                                                                                       |
| 2042<br>2043<br>2044<br>2045<br>2046<br>2047<br>2048<br>2049<br>2050<br>2051<br>2052<br>2053<br>2054<br>2055<br>2056<br>2057 | \$537,800                   | \$3,607,650           | \$24,578,610          | \$8,303,800             | \$61,722,500                | \$37,998,206            | \$23,557,525                | \$14,068,869                | \$55,486,506                | \$73,451<br>\$73,451<br>\$73,611<br>\$73,236<br>\$73,376<br>\$73,376<br>\$73,376<br>\$73,351<br>\$73,276<br>\$73,161<br>\$73,004<br>\$73,299<br>\$73,046<br>\$73,244<br>\$73,388<br>\$72,984<br>\$74,511 | \$1,501,677            |                        | \$4,216,696            | \$1,029,325<br>\$1,030,225<br>\$1,030,225 | \$27,845,437                | \$1,102,776<br>\$1,103,836<br>\$1,103,461<br>\$73,326<br>\$73,376<br>\$73,384<br>\$73,351<br>\$73,276<br>\$73,161<br>\$73,004<br>\$73,299<br>\$73,046<br>\$73,244<br>\$73,388<br>\$72,984<br>\$74,511 |

## Northern Kentucky Water District Gross Debt Service Structure Graph