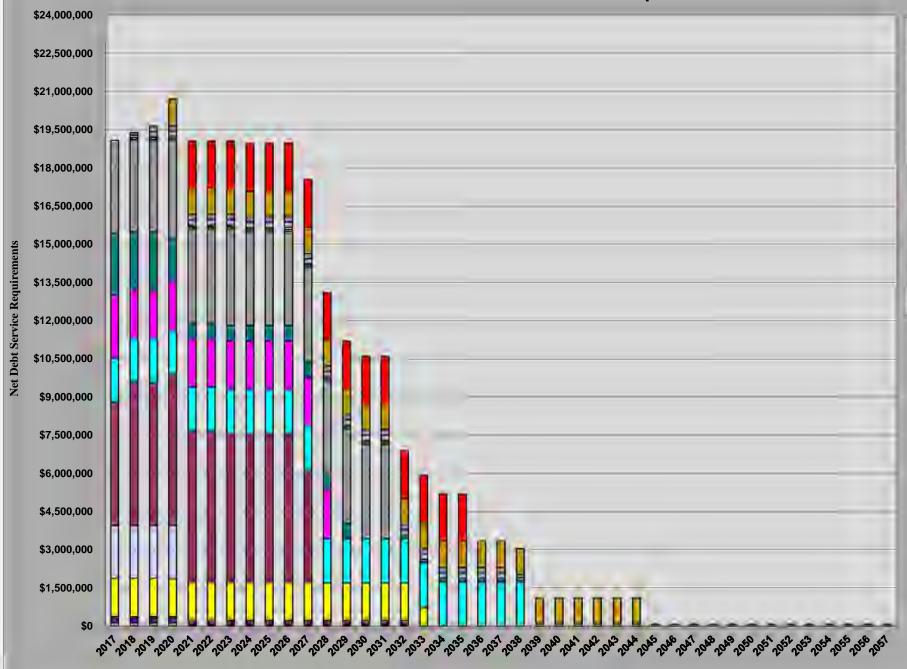

## Northern Kentucky Water District Revenue Bonds, Series 2020 (Final Schedules)

| Series 2020 Bond Schedules                        |      |
|---------------------------------------------------|------|
| Distribution of Funds                             | 1    |
| Flow of Funds                                     | 2    |
| Bonding Schedules                                 | 3-21 |
| Cumulative Debt Schedules                         |      |
| Debt Capsule Report                               | 22   |
| Gross Debt Service Structure Graph                | 23   |
| Gross Debt Service Structure Report               | 24   |
| Gross Debt Service Structure Report (Senior Debt) | 25   |
| Principal Reduction Report (Senior Debt)          | 26   |