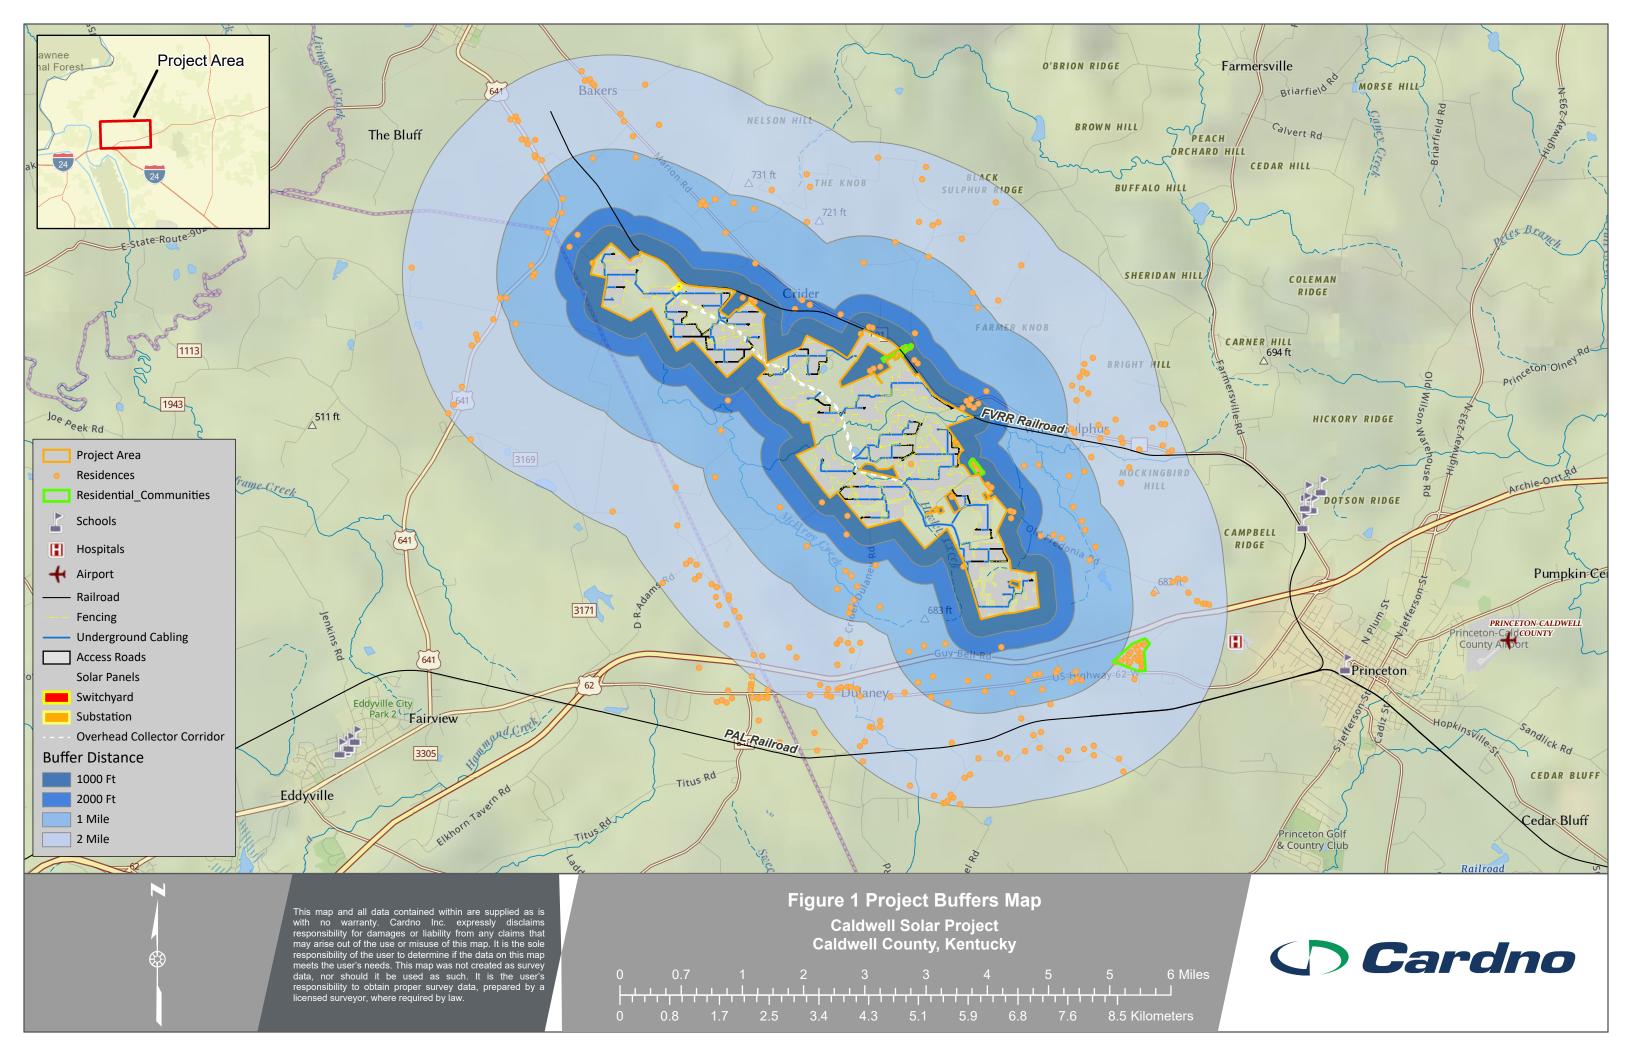

# Figure 3 Key

| Figure 3<br>Parcel No. | Name | Property Description at Page no. |
|------------------------|------|----------------------------------|
| 9-2                    |      | 006                              |
| 9-3C                   |      | 006                              |
| 16-34A 175             |      | 013-019                          |
| 16-34B47A 49           |      | 013-019                          |
| 17-14                  |      | 013-019                          |
| 26-14                  |      | 013-019                          |
| 26-1A                  |      | 013-019                          |
| 26-3                   |      | 013-019                          |
| 25-11A                 |      | 013-019                          |
| 2