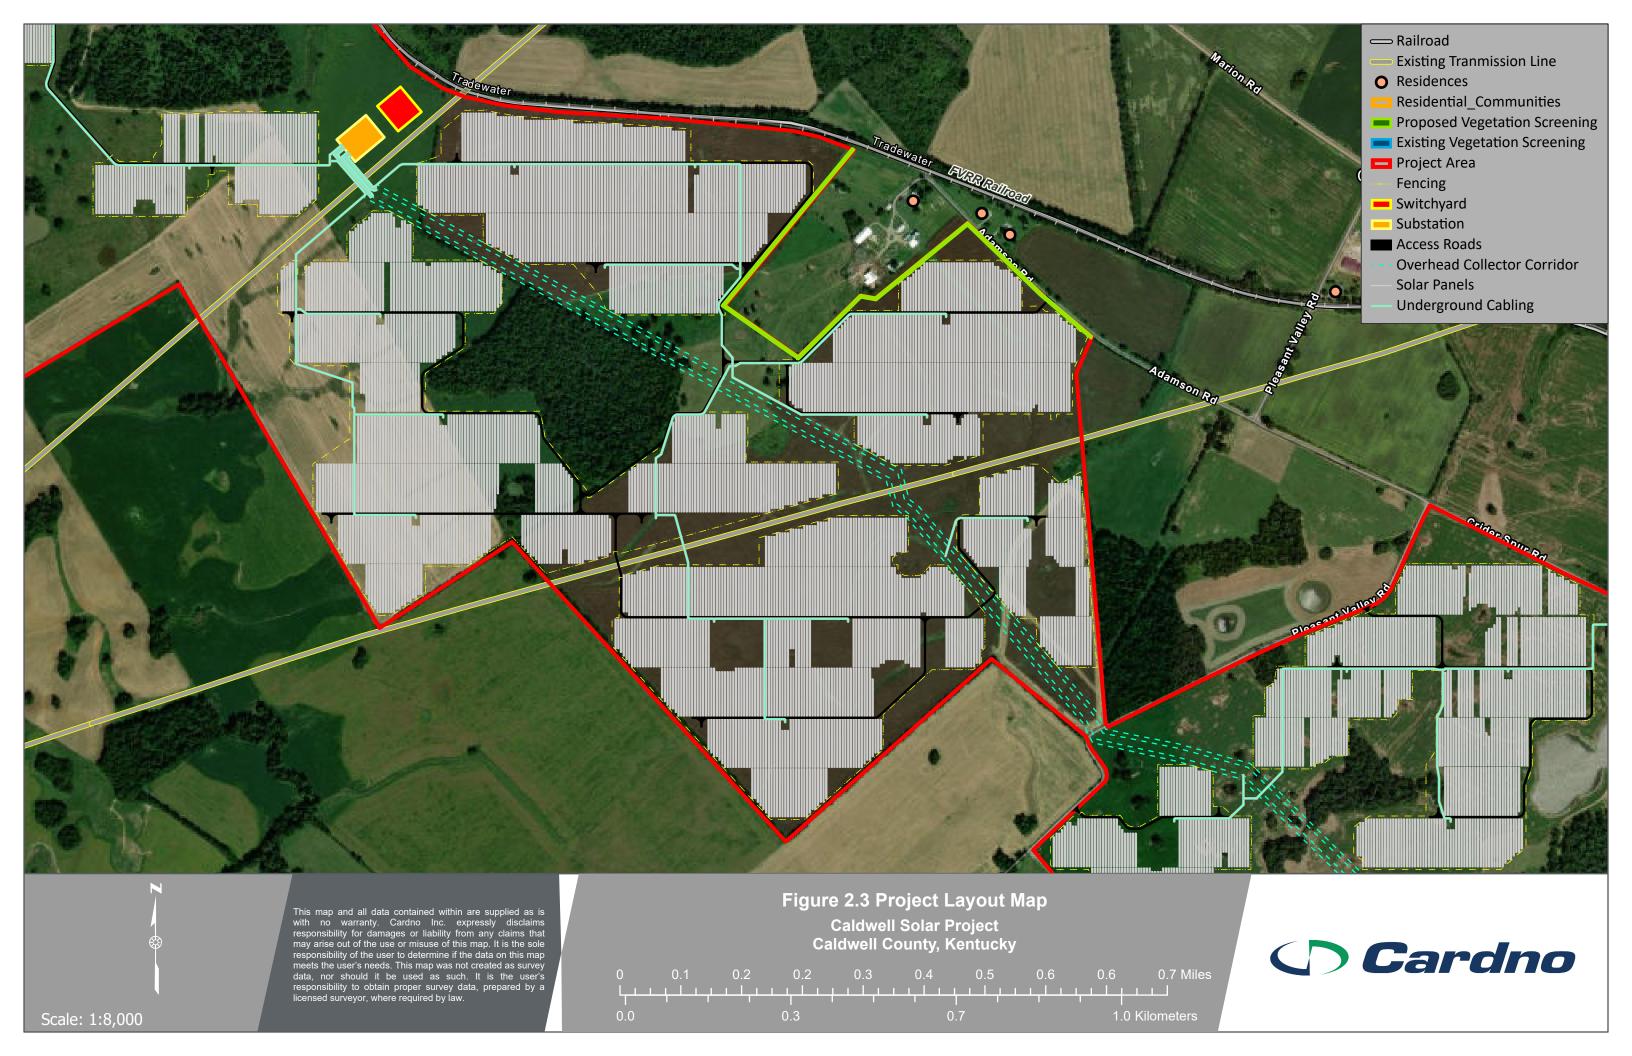

# Figure 3 Key

| Figure 3<br>Parcel No. | Name | Property Description at Page no. |
|------------------------|------|----------------------------------|
| 9-2                    |      | 006                              |
| 9-3C                   |      | 006                              |
| 16-34A 175             |      | 013-019                          |
| 16-34B47A 49           |      | 013-019                          |
| 17-14                  |      | 013-019                          |
| 26-14                  |      | 013-019                          |
| 26-1A                  |      | 013-019                          |
| 26-3                   |      | 013-019                          |
| 25-11A                 |      | 013-019                          |
| 26-16