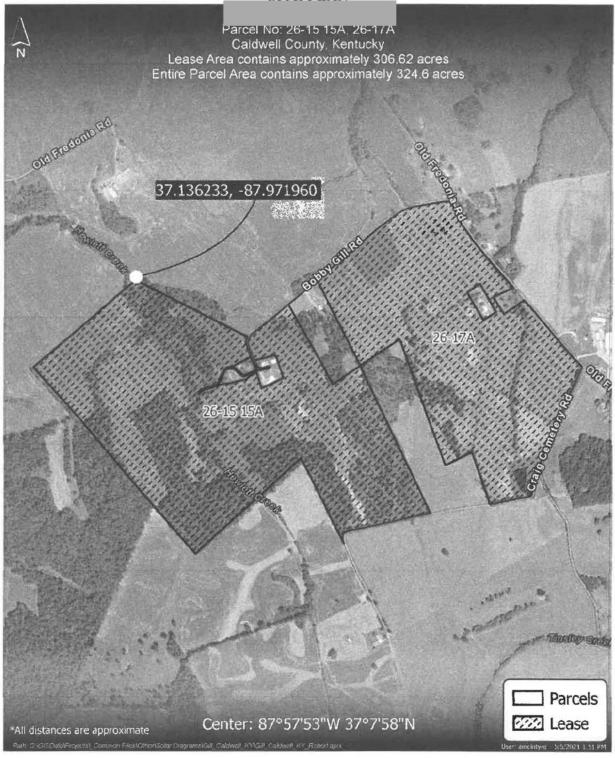

und); thence
- 4. N 65 degrees 43'30" B 365.45 feet to a 1/2 inch rebar set in concrete (found) in a fence corner in the apparent southwesterly right-of-way (R/W) line of the Old Fredonia Road; thence following the apparent R/W line of the Old Fredonia Road
- S 60 degrees 03'59" E 62.13 feet to a 1/2 inch rebar set in concrete (found) the True Point of Beginning

<u>Source of Title:</u> The above tract was conveyed by General Warranty Deed dated September 1, 1993 from Charles B. Doom and Elizabeth G. Doom to Robert L. Gill and Beverly Ann Gill, husband and wife, as recorded in the official records of Caldwell County, Kentucky, on September 2<sup>nd</sup> 1993, in Book 191, at Page 98.

The Property contains approximately 324.6 acres, more or less.

## EXHIBIT A-1 TO MEMORANDUM

SITE PLAN



#### MEMORANDUM OF LAND LEASE AND SOLAR EASEMENT

| THIS N            | 1EMORA     | NDUM       | OF    | LAND      | LEASE     | AND        | SOLAR      | <b>EASEM</b> | ENT  |
|-------------------|------------|------------|-------|-----------|-----------|------------|------------|--------------|------|
| ("Memorandum      | of         | Lease")    | is    | enter     | red in    | to this    | grow       | day          | of   |
| Januari           |            | ,          | 2020  | by and    |           |            |            |              |      |
| whose address is: | 9          |            |       |           |           |            | d Caldwell |              |      |
| Delware limited   | liability  | company,   | and i | its succe | ssors and | d assigns, | whose add  | lr