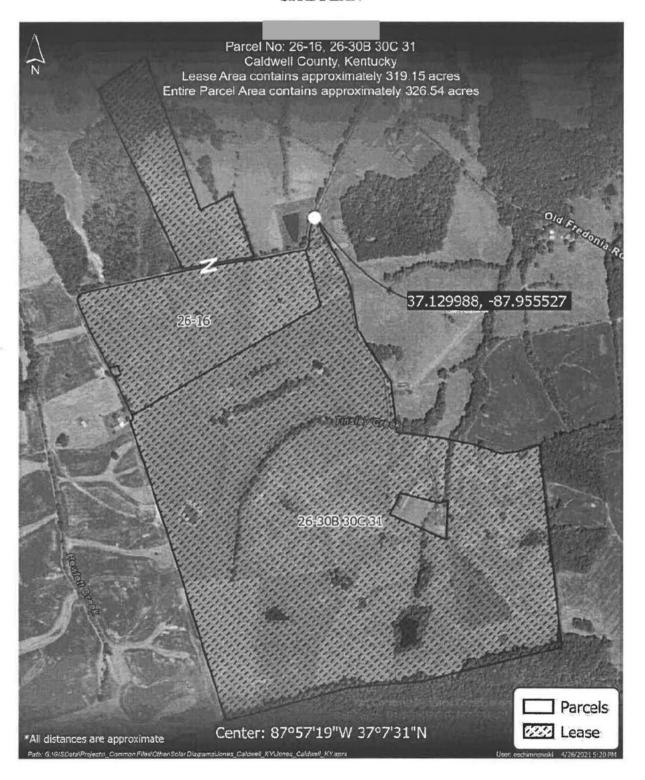

ed fifty-five and fifty-four hundredths (255.54) acres, more or less. This description according to survey by Ralph Paris KLS 930 dated August 3, 1982.

LESS AND EXCEPT: 1 acre, more or less, which consists of old Craig family graveyard, said graveyard having been reserved by Margaret J. Craig and S. Elizabeth Dorroh by deed recorded in Deed Book 265, page 414, Caldwell County Clerk's Office.

# **Source of Title:**

Being the same property conveyed to William E. Jones, by Deed of Conveyance from John Fitzgerald and Melissa Fitzgerald, husband and wife, dated July 16<sup>th</sup>, 1996, and recorded on July 17, 1996 in Deed Book 204 and Page 637 in the Caldwell County Clerk's Office.

The Property contains approximately <u>326.54</u> acres.

#### EXHIBIT A-1 TO MEMORANDUM

#### SITE PLAN



#### MEMORANDUM OF LAND LEASE AND SOLAR EASEMENT

| THIS                                                                                                          | MEMORANDUM im of Lease") is enter             | OF      | LAND                                                   | LEASE    | AND       | <b>SOLAR</b> | <b>EASEMENT</b> |
|---------------------------------------------------------------------------------------------------------------|-----------------------------------------------|---------|--------------------------------------------------------|----------|-----------|--------------|-----------------|
| ("Memorandu                                                                                                   | ım of Lease") is enter                        | ed into | this 1