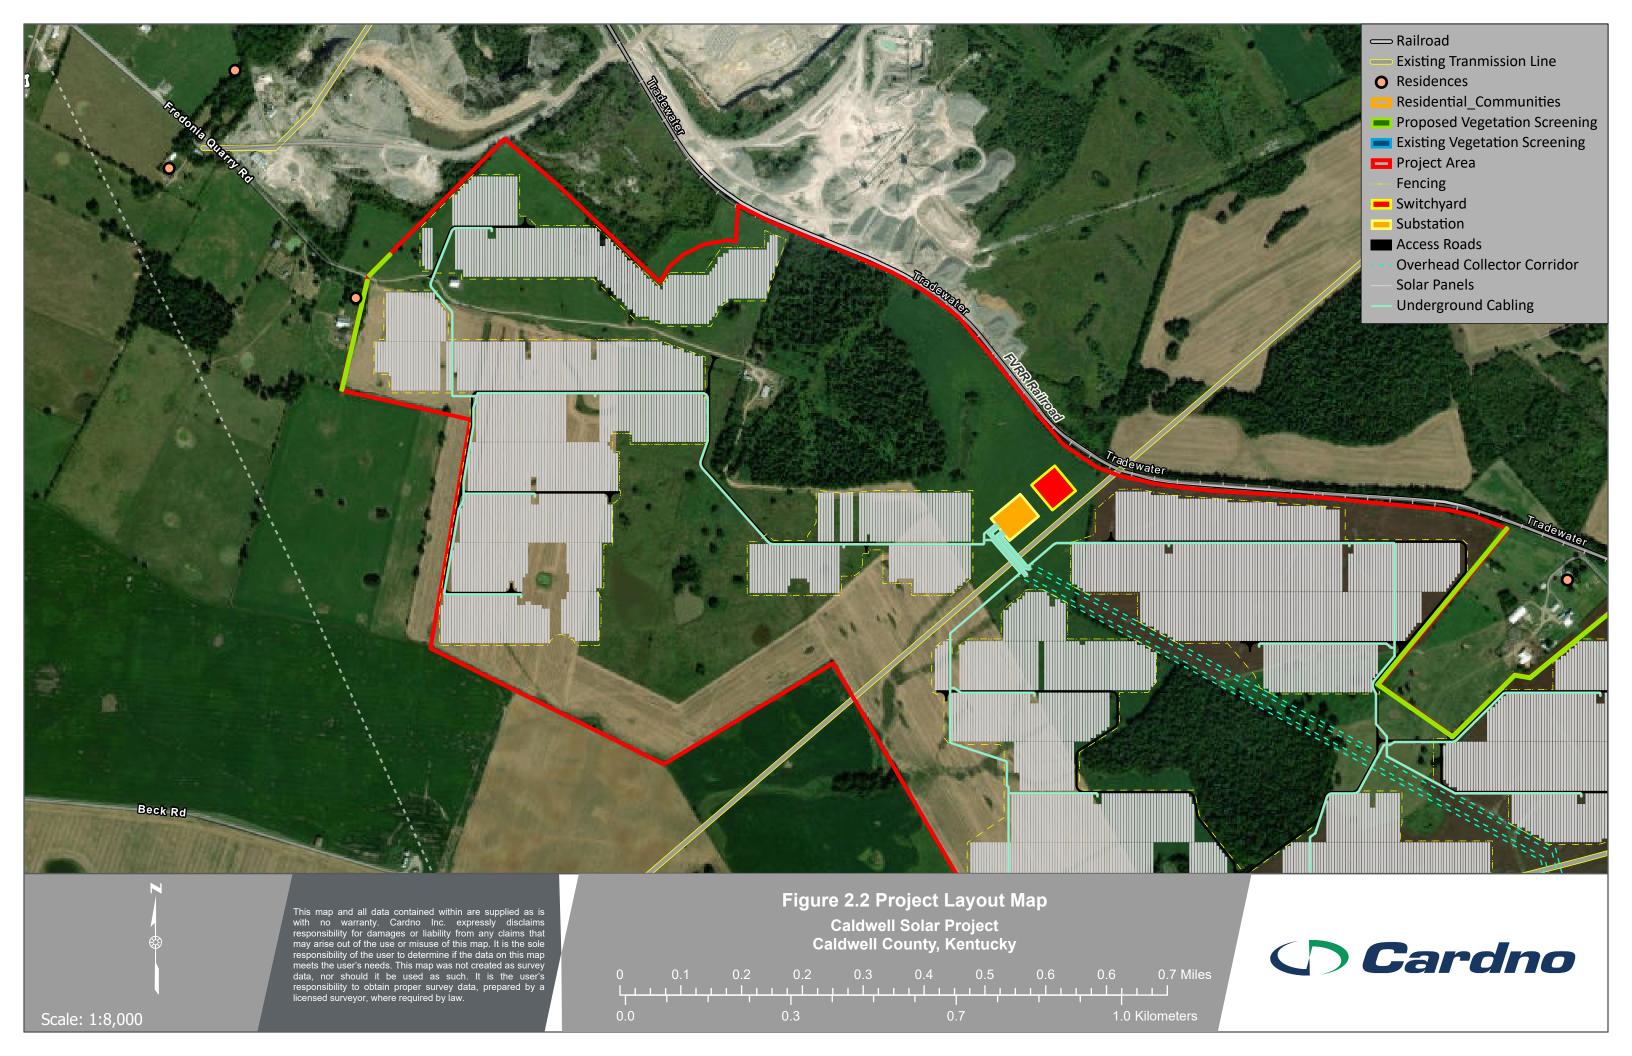

# Figure 3 Key

| Figure 3<br>Parcel No. | Name | Property Description at Page no. |
|------------------------|------|----------------------------------|
| 9-2                    |      | 006                              |
| 9-3C                   |      | 006                              |
| 16-34A 175             |      | 013-019                          |
| 16-34B47A 49           |      | 013-019                          |
| 17-14                  |      | 013-019                          |
| 26-14                  |      | 013-019                          |
| 26-1A                  |      | 013-019                          |
| 26-3                   |      | 013-019                          |
| 25-11A                 |      | 013-019                          |
| 26-16