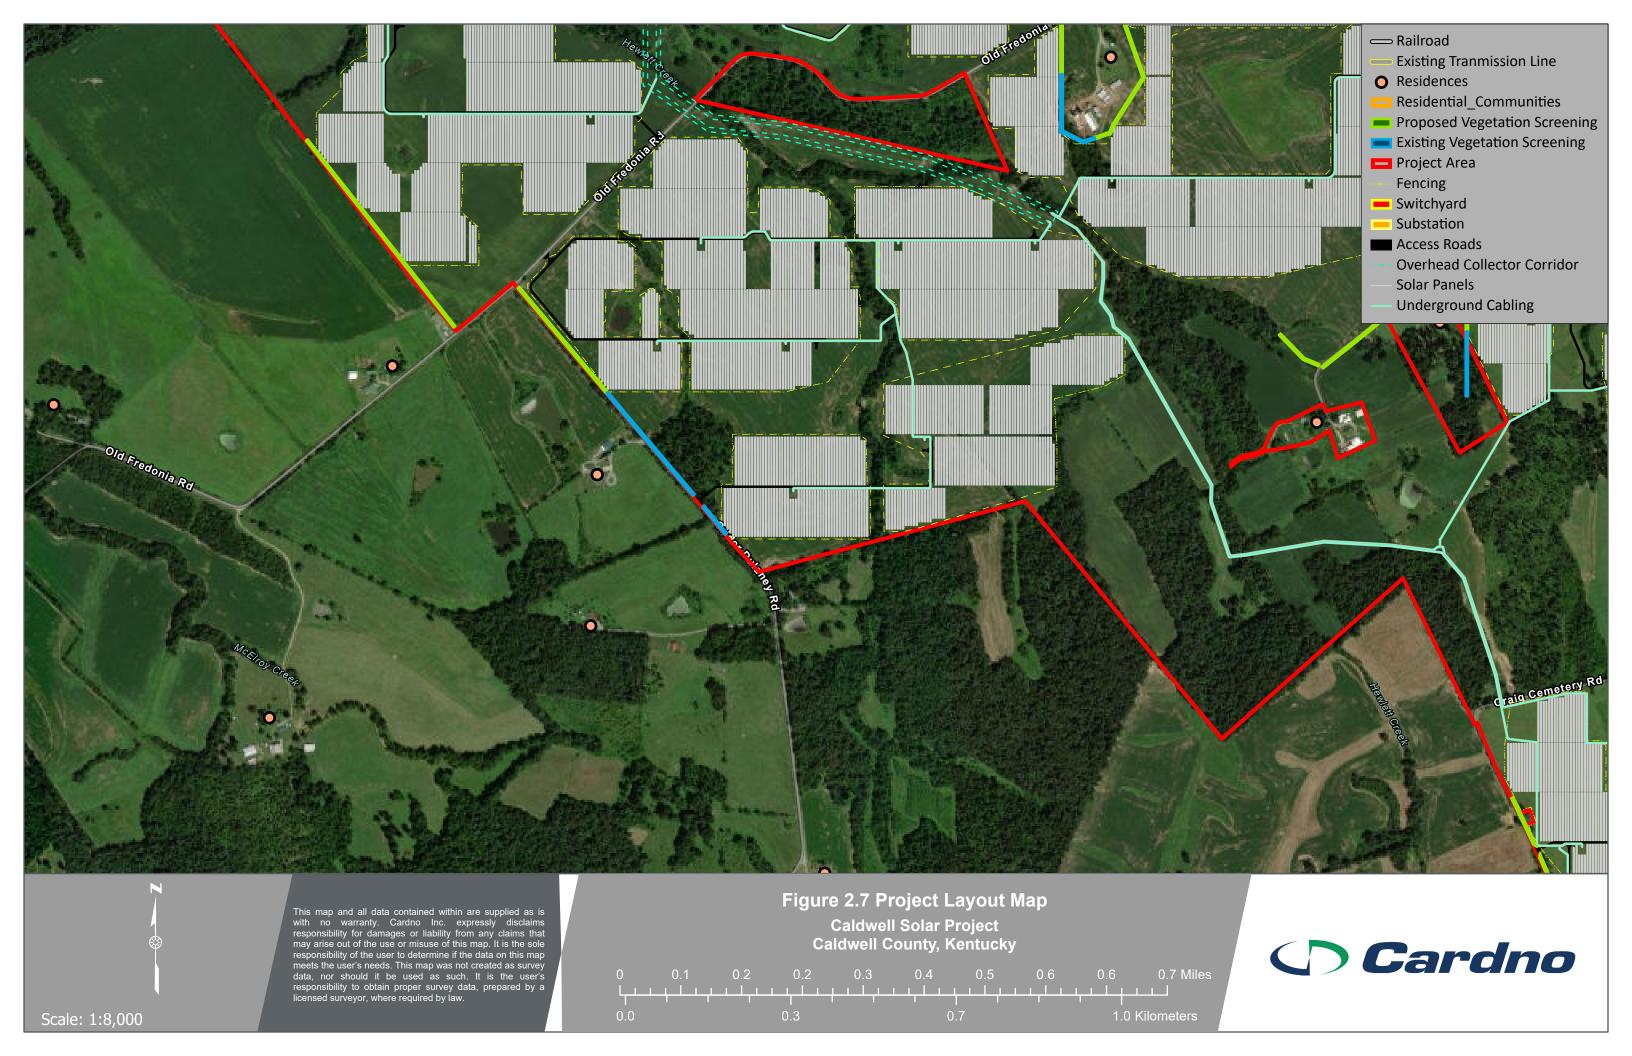

# Figure 3 Key

| Figure 3<br>Parcel No. | Name | Property Description at Page no. |
|------------------------|------|----------------------------------|
| 9-2                    |      | 006                              |
| 9-3C                   |      | 006                              |
| 16-34A 175             |      | 013-019                          |
| 16-34B47A 49           |      | 013-019                          |
| 17-14                  |      | 013-019                          |
| 26-14                  |      | 013-019                          |
| 26-1A                  |      | 013-019                          |
| 26-3                   |      | 013-019                          |
| 25-11A                 |      | 013-019                          |
| 26-16