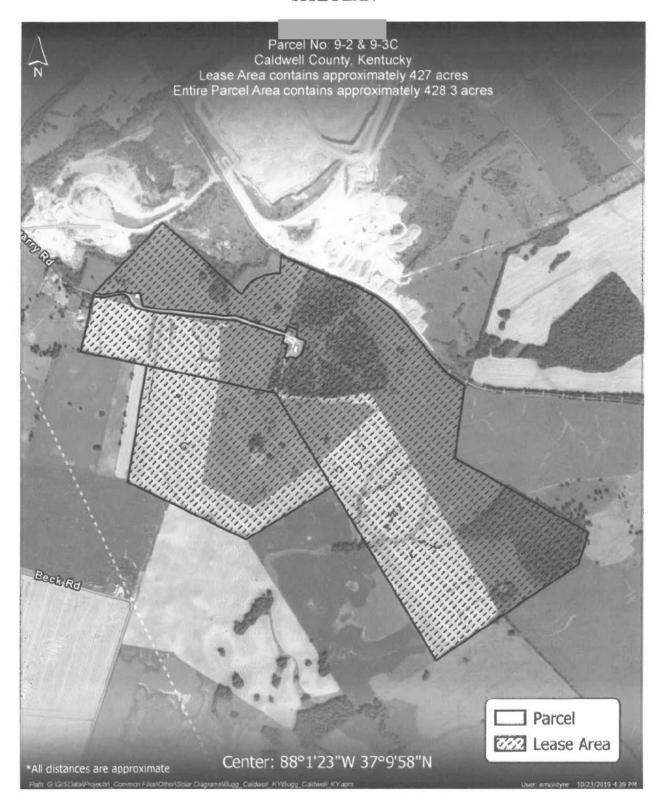

#### **DESCRIPTION OF PROPERTY**

Tax Parcel No.: 9-3C

Being a portion of the same property conveyed from Charles Thomas Vinson and Marlene B. Vinson, his wife, to Brenda Vinson Bug and John Dan Bugg, Jr., her husband, by Deed dated January 16, 1973 and recorded on January 17, 1973 at Deed Book 133/Page Number 210 in the office of the County Clerk for Caldwell County, Kentucky.

AND

Tax Parcel No.: 9-2

Being a portion of the same property conveyed from Lemuel D. Wilson and Charles A. Wilson, Jr., her husband, to Brenda Vinson Bugg, by Deed dated September 29, 1964 and recorded on September 30, 1964 at Deed Book 113/Page Number 62 in the office of the County Clerk for Caldwell County, Kentucky.

The parcel contains 428.3 acres.