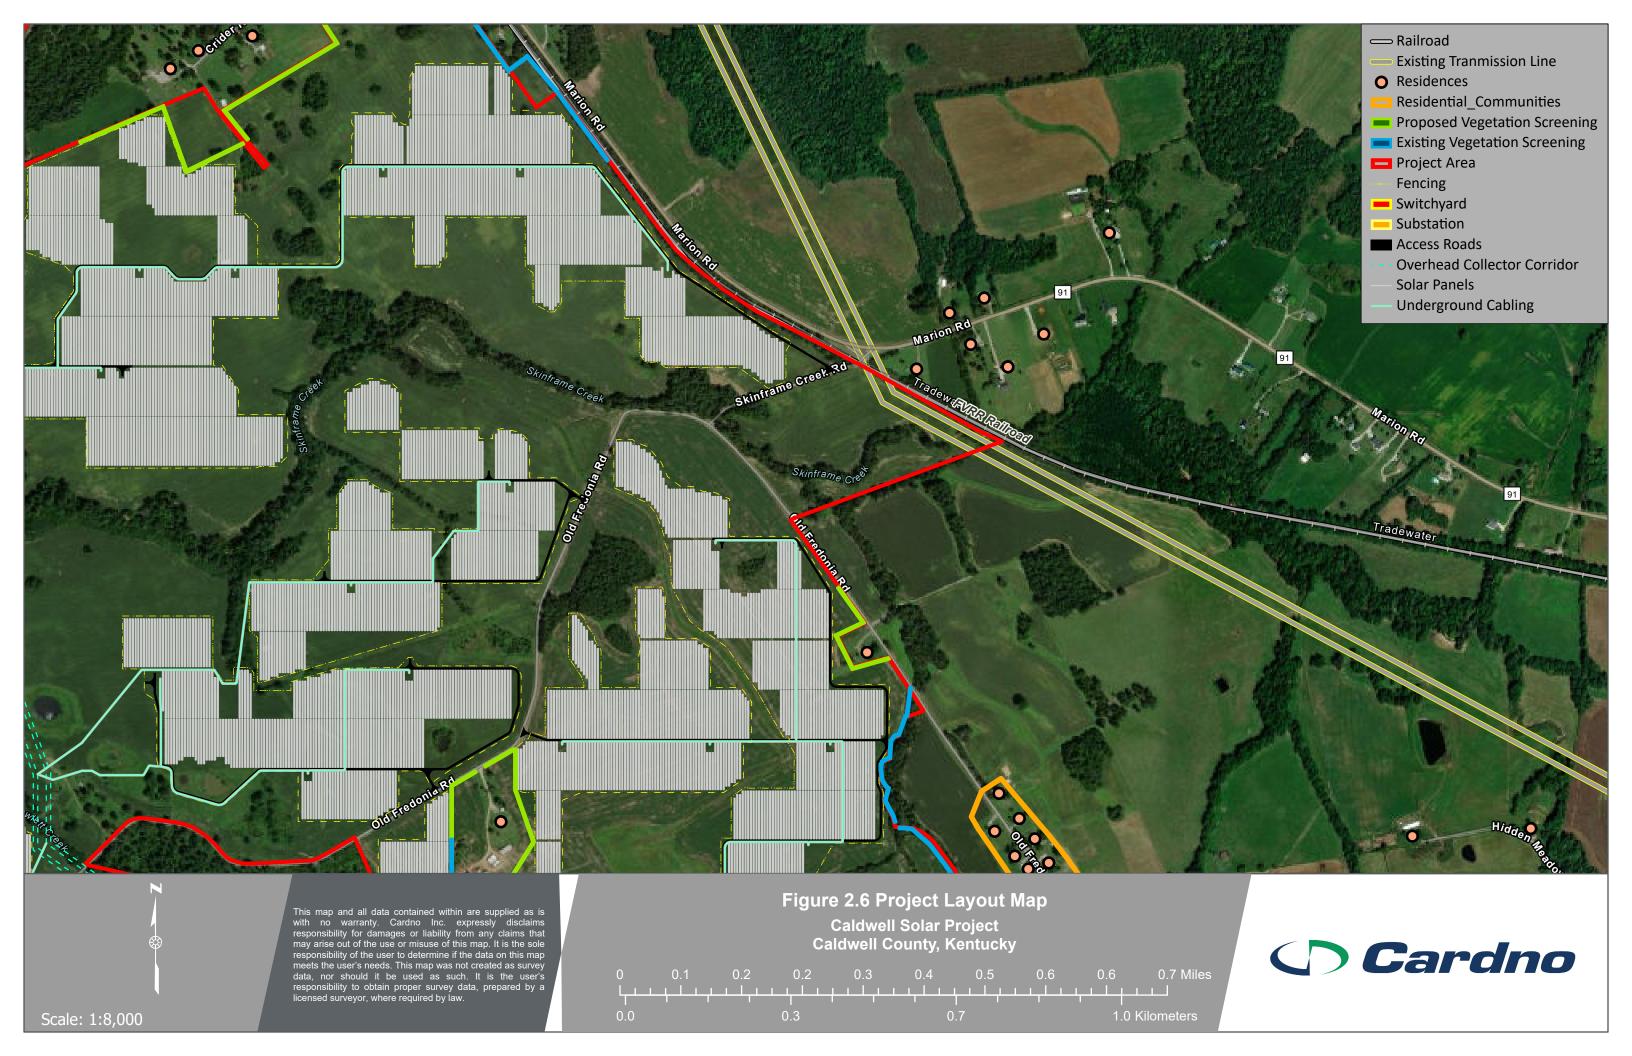

# Figure 3 Key

| Figure 3<br>Parcel No. | Name | Property Description at Page no. |
|------------------------|------|----------------------------------|
| 9-2                    |      | 006                              |
| 9-3C                   |      | 006                              |
| 16-34A 175             |      | 013-019                          |
| 16-34B47A 49           |      | 013-019                          |
| 17-14                  |      | 013-019                          |
| 26-14                  |      | 013-019                          |
| 26-1A                  |      | 013-019                          |
| 26-3                   |      | 013-019                          |
| 25-11A                 |      | 013-019                          |
| 26-16