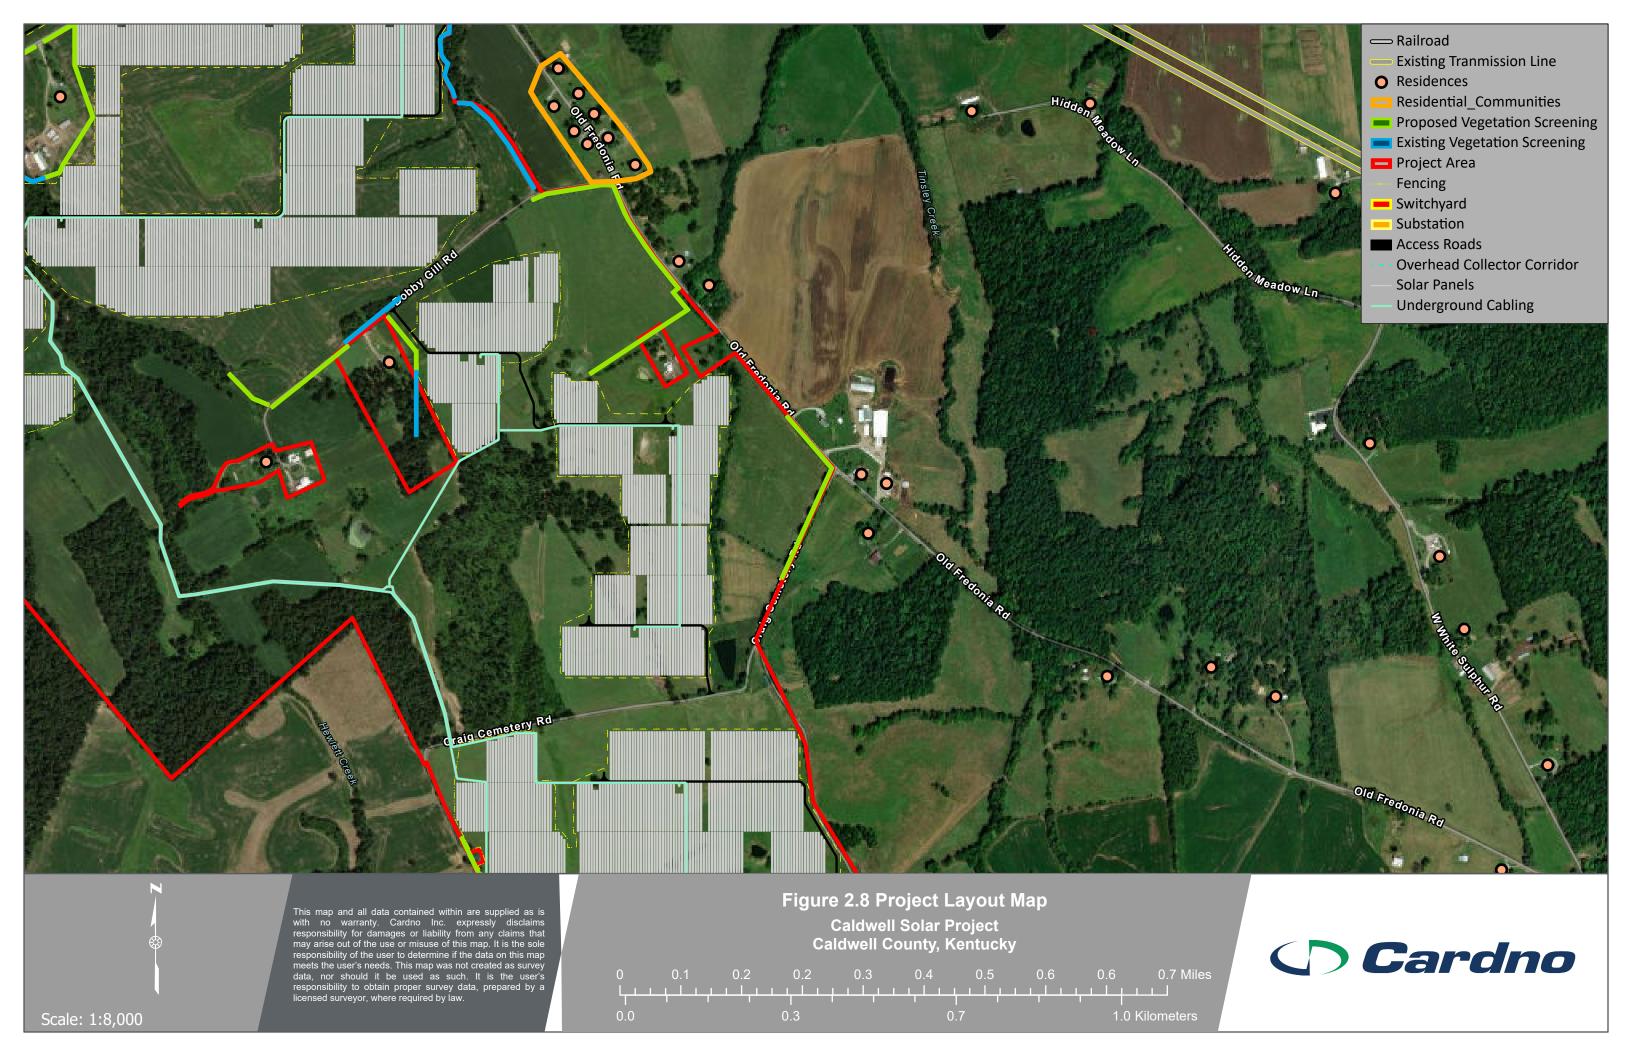

# Figure 3 Key

| Figure 3<br>Parcel No. | Name | Property Description at Page no. |
|------------------------|------|----------------------------------|
| 9-2                    |      | 006                              |
| 9-3C                   |      | 006                              |
| 16-34A 175             |      | 013-019                          |
| 16-34B47A 49           |      | 013-019                          |
| 17-14                  |      | 013-019                          |
| 26-14                  |      | 013-019                          |
| 26-1A                  |      | 013-019                          |
| 26-3                   |      | 013-019                          |
| 25-11A                 |      | 013-019                          |
| 26-16