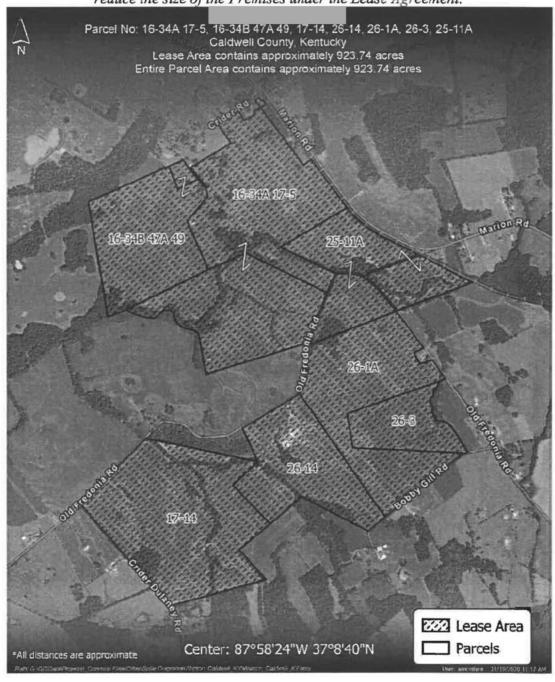

#### DESCRIPTION OF PROPERTY

Tax Parcel No(s).: 16-34A 34B 17-5, 26-1A, 26-3, 25-11A, 17-14, 24-3D, 35-60 and 35-65