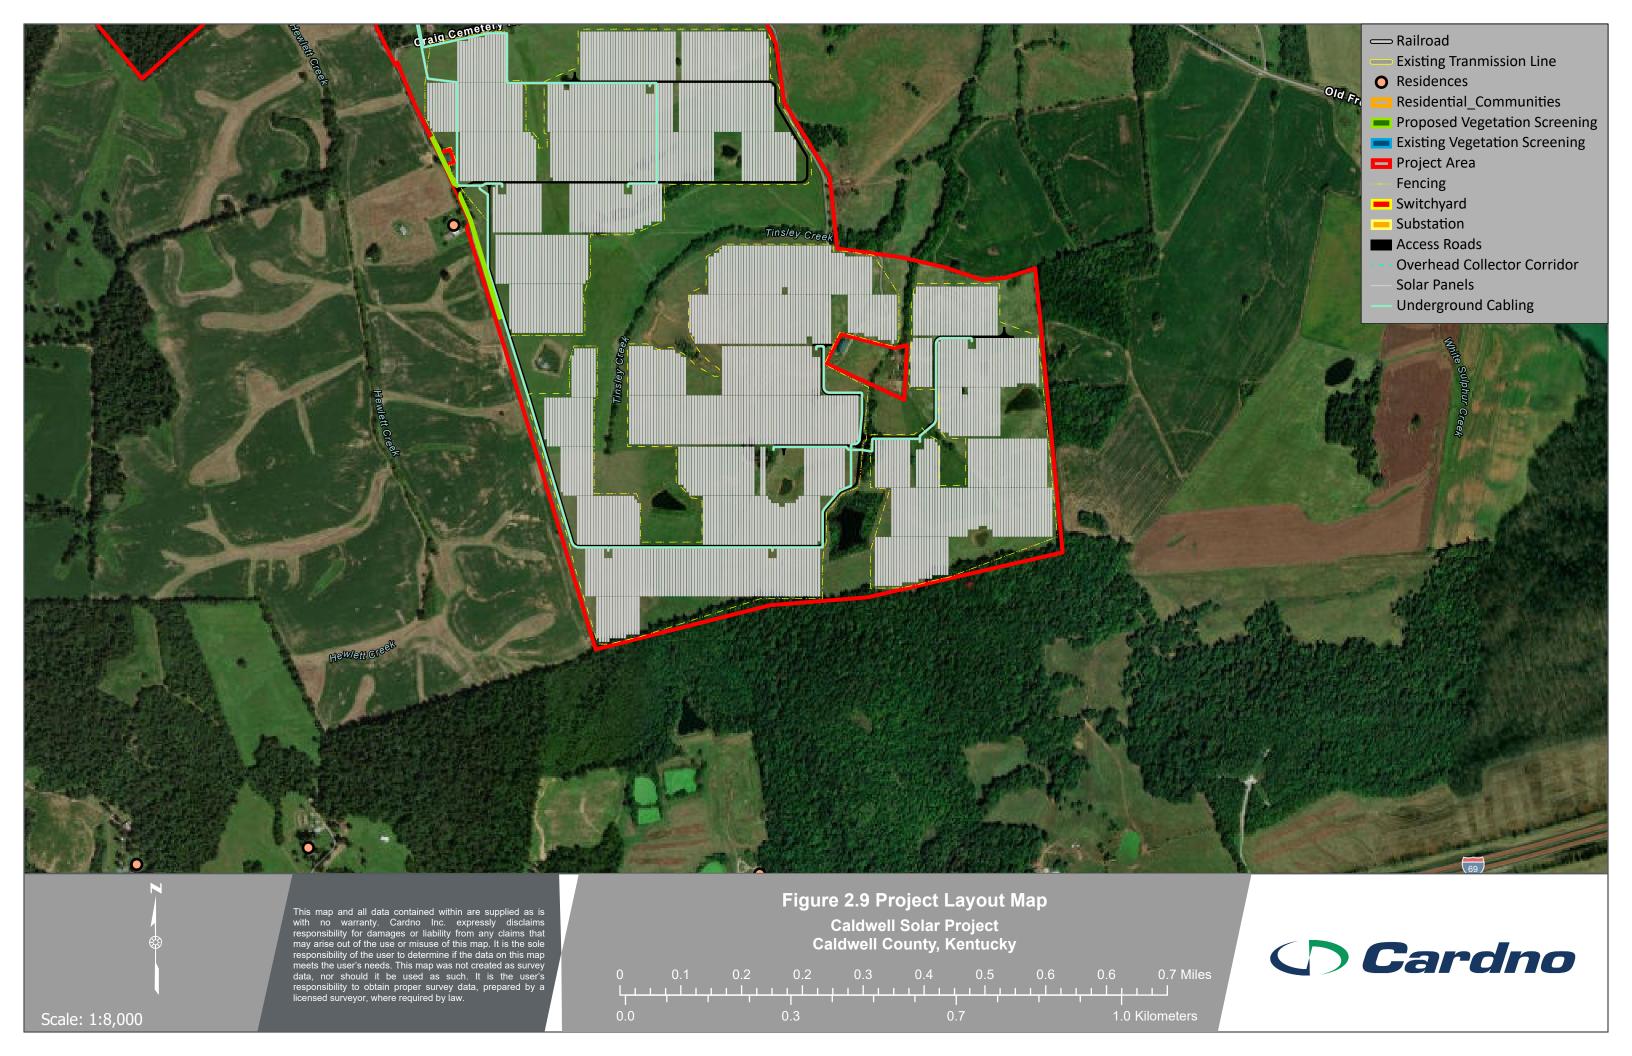

# Figure 3 Key

| Figure 3<br>Parcel No. | Name | Property Description at Page no. |
|------------------------|------|----------------------------------|
| 9-2                    |      | 006                              |
| 9-3C                   |      | 006                              |
| 16-34A 175             |      | 013-019                          |
| 16-34B47A 49           |      | 013-019                          |
| 17-14                  |      | 013-019                          |
| 26-14                  |      | 013-019                          |
| 26-1A                  |      | 013-019                          |
| 26-3                   |      | 013-019                          |
| 25-11A                 |      | 013-019                          |
| 26-16