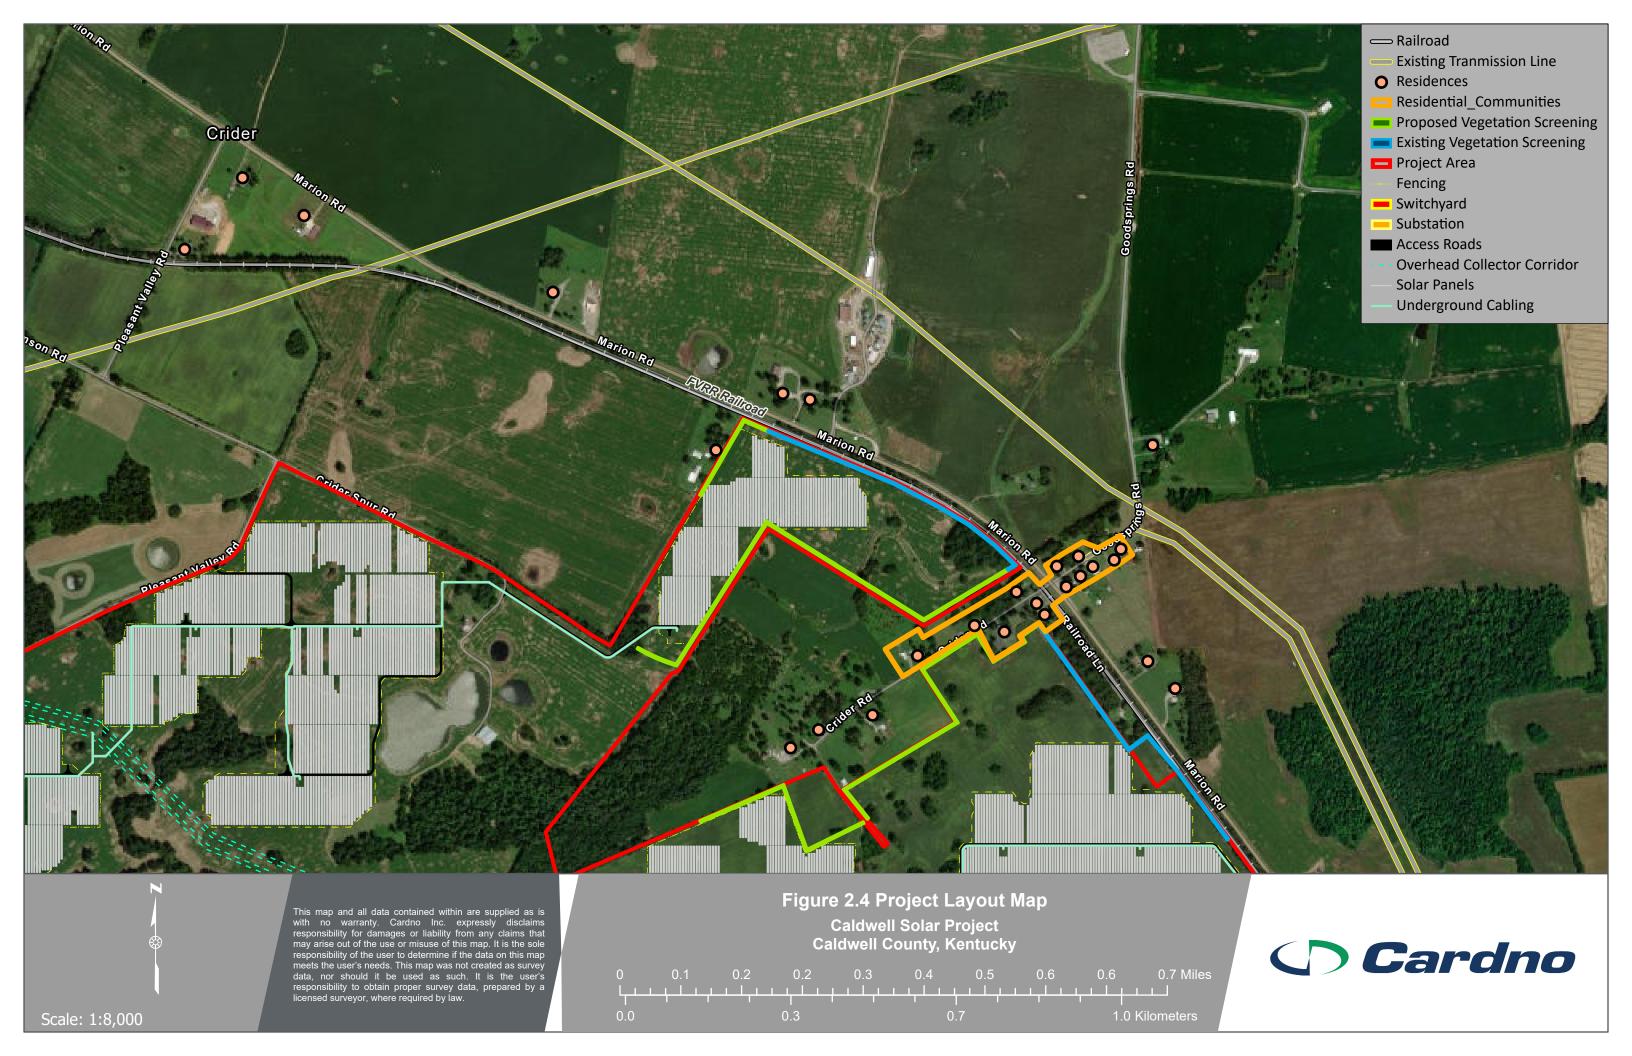

# Figure 3 Key

| Figure 3<br>Parcel No. | Name | Property Description at Page no. |
|------------------------|------|----------------------------------|
| 9-2                    |      | 006                              |
| 9-3C                   |      | 006                              |
| 16-34A 175             |      | 013-019                          |
| 16-34B47A 49           |      | 013-019                          |
| 17-14                  |      | 013-019                          |
| 26-14                  |      | 013-019                          |
| 26-1A                  |      | 013-019                          |
| 26-3                   |      | 013-019                          |
| 25-11A                 |      | 013-019                          |
| 26-16