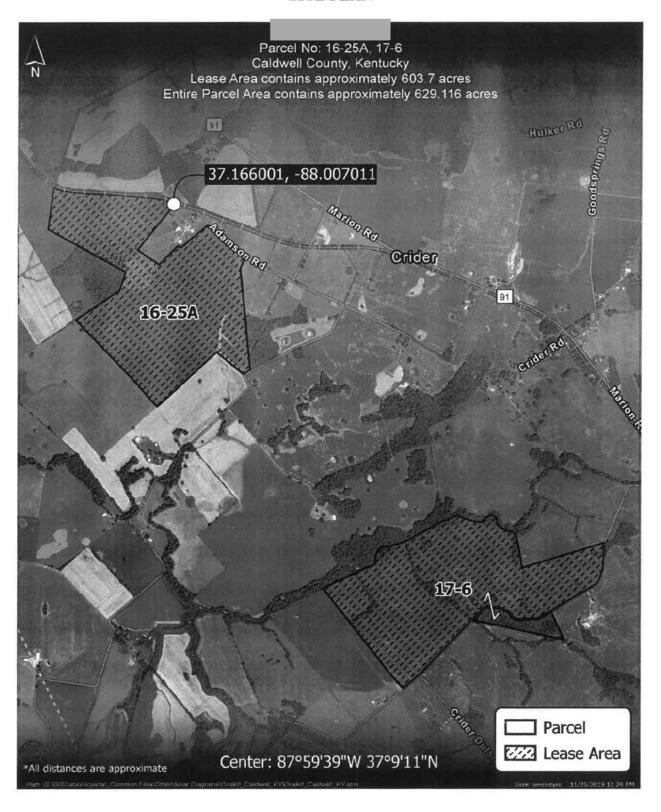

Schnaible

#### EXHIBIT A TO MEMORANDUM

#### **DESCRIPTION OF PROPERTY**

Tax Parcel No.: 16-25A & 17-6

Being a portion of the same property conveyed from William Phelps and Marion J. Phelps, husband and wife to James C. Driskill by Deed of Conveyance dated April 22, 1998 and recorded on April 22<sup>nd</sup>, 1998 at Deed Book 212 on Page 304 in the office of the County Clerk for Caldwell County, Kentucky.

AND

Being a portion of the same property conveyed from Dr. Robert G. McCrory and Linda L. McCrory, husband and wife to James C. Driskill, single, by Deed dated January 3, 1997 and recorded on January 7, 1997 at Deed Book 206 on Page 557 in the office of the County Clerk for Caldwell County, Kentucky.

The parcels contain 629.116 acres.

# EXHIBIT A-1 TO MEMORANDUM

#### SITE PLAN



# MEMORANDUM OF LAND LEASE AND SOLAR EASEMENT

| THIS              | <b>MEMOR</b>