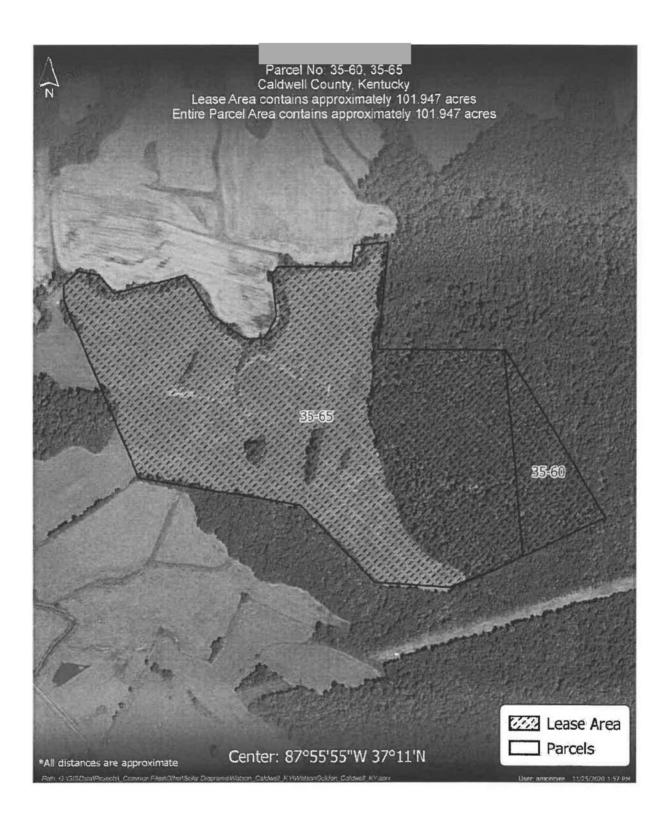

naldson Creek and known and bounded as follows - On South by lands of T. M. Nelson, on East by J. W. McNeely, on North by Urie

Williamson, on West by Elliott Jones and containing 15 acres, more or less. (Description copied from old deed and draftsman assumes no responsibility for the accuracy of same.)

Being the same property conveyed from the Last Will and Testament of H. J. Watson to J. D. Watson, which was recorded on September 19, 1989 in Will Book O at Pages 687-692, in the office of the Recorder of Deeds for Caldwell County, Kentucky.

The Property contains approximately 1,038.01 acres.

# EXHIBIT A-1 TO MEMORANDUM

## SITE PLAN

The Site Plan may be supplemented or revised by Lessee in accordance with Lessee's right to reduce the size of the Premises under the Lease Agreement.







# MEMORANDUM OF LAND LEASE AND SOLAR EASEMENT

| THIS MEMORANDUM OF LAND LEASE AND SOLAR EAS<br>("Memorandum of Lease") is entered into this 12 to day of MAY | EMENT      |
|--------------------------------------------------------------------------------------------------------------|------------|
| 20 Al, by and between                                                                                        |            |
| 20 A(, by and between                                                                                        |            |
| (insert marital status and name of spouse, if any)                                                           |            |
| whose address is: ("Lessor") and Caldwell Solar, LLC, a l                                                    | Delawa