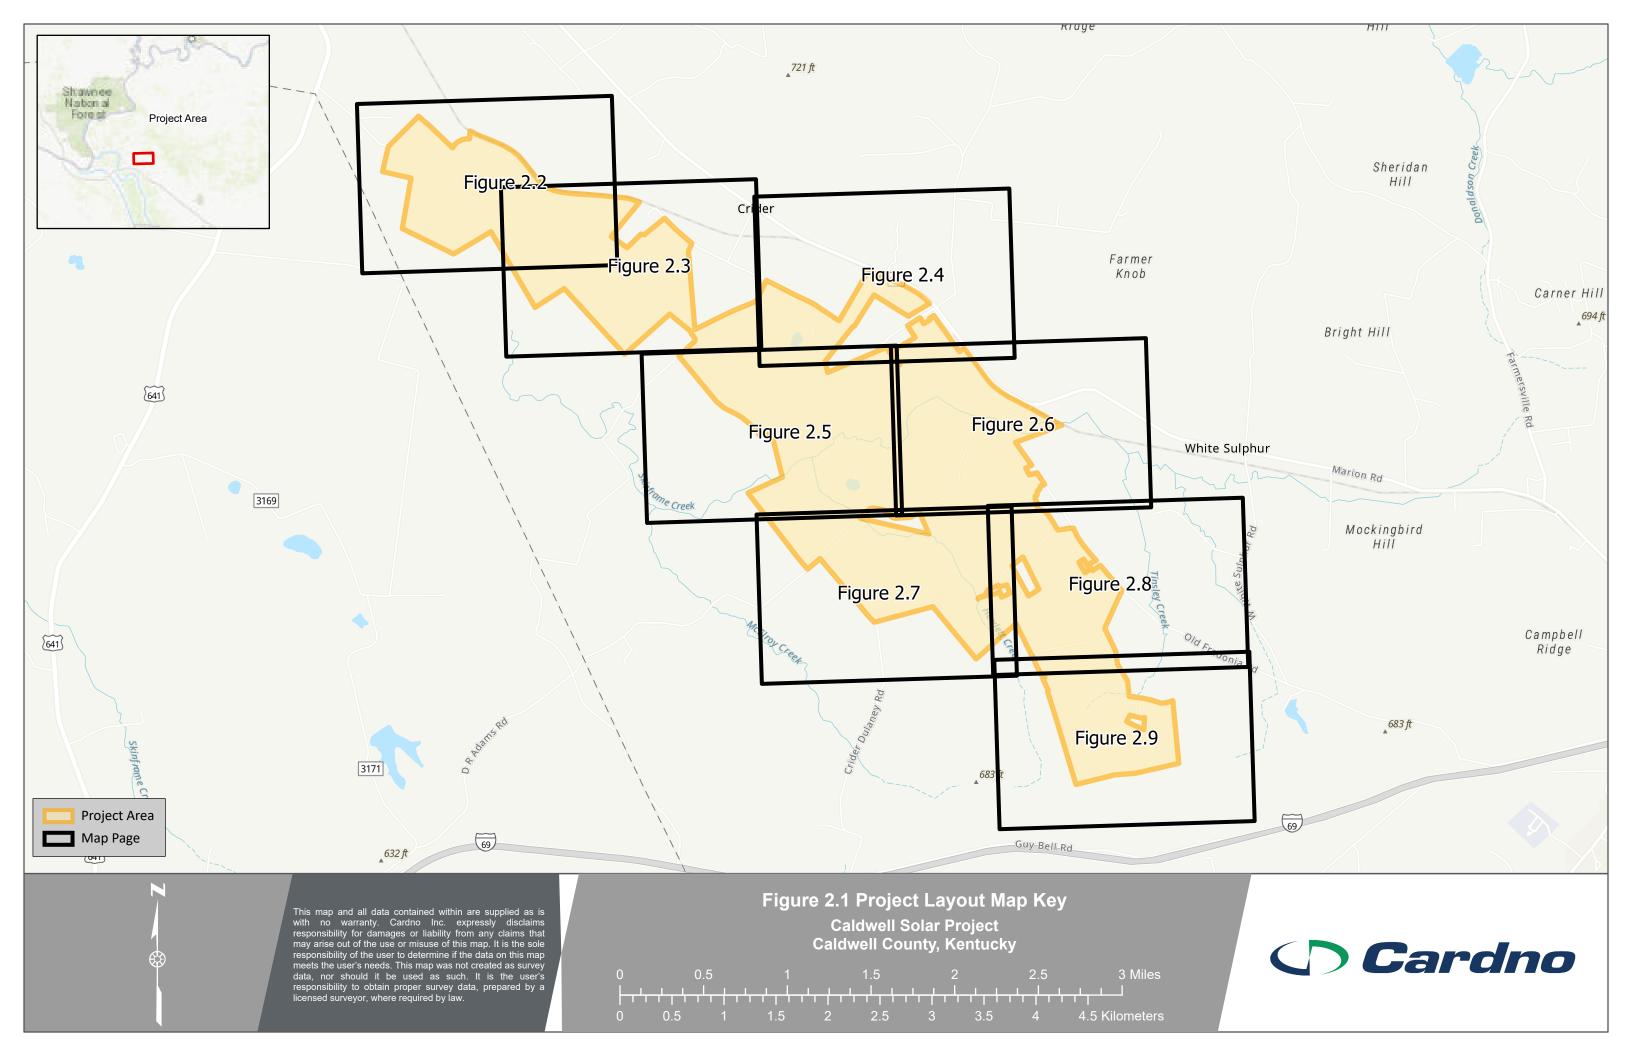

# Figure 3 Key

| Figure 3<br>Parcel No. | Name | Property Description at Page no. |
|------------------------|------|----------------------------------|
| 9-2                    |      | 006                              |
| 9-3C                   |      | 006                              |
| 16-34A 175             |      | 013-019                          |
| 16-34B47A 49           |      | 013-019                          |
| 17-14                  |      | 013-019                          |
| 26-14                  |      | 013-019                          |
| 26-1A                  |      | 013-019                          |
| 26-3                   |      | 013-019                          |
| 25-11A                 |      | 013-019                          |
| 26-