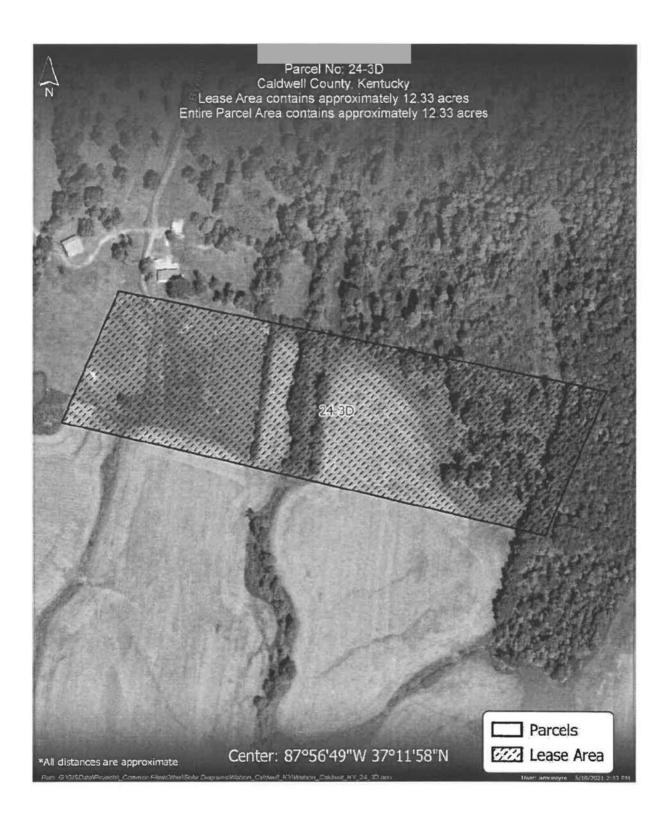

Note: Any monument described herein as a "5/8" iron pin set" is a 5/8" diameter rebar two feet in length with an orange plastic cap stamped JL Knoth PLS 3585. All bearings stated herein are based on unadjusted Kentucky Single zone state plane coordinates as taken from GPS observations onsite and is used for orientation and calculation purposes only.

Beginning at the southwest corner, an existing ½" iron pin found in the center of a 40' easement (Plat Cabinet 2 Slide 427), said pin being a common corner of the J. Todd and Karen Phelps property (Deed Book 310 Page 213) and the Jeff and Debbie Watson and Jessica M. Watson property (Deed Book 309 Page 614);

Thence, and with the center of the 40' easement and the Phelps line, N 05° 10' 56" E 351.70 feet to a 5/8" iron pin set in the center of a 40' easement;

Thence, and severing the property with a new line this day made, S 75° 07' 07" E 1343.33 feet to a 5/8" iron pin set in the west line of the Lucy Chandler Estate property (No Source Deed found, PVA Parcel #24-12A); Thence, and with her line, S 16° 50' 41" W 478.83 feet to a 5/8" iron pin set, said pin being in the north line of the Jeff and Debbie Watson and Charles W. and Jessica M. Watson property (Deed Book 309 Page 614);

Thence, and with their line, N 69° 10' 47" W 1274.51 feet to the point of beginning containing 12.3336 acres and being a portion of Deed Book 309 Page 621 as surveyed by James L. Knoth Professional Land Surveyor No. 3585 on October 22, 2019.

But the property is subject to that portion of the 40' ingress and egress easement lying along the westerly line of the above described tract as shown on Plat Cabinet 2 Slide 427.

## SOURCE OF TITLE:

Being a part of the same property conveyed to Jennifer Hyslop, by Deed of Conveyance from Nannette K. Morris, a single person, dated June 13, 2016 and recorded in Deed Book 309, Page 621, Caldwell County Clerk's Office.