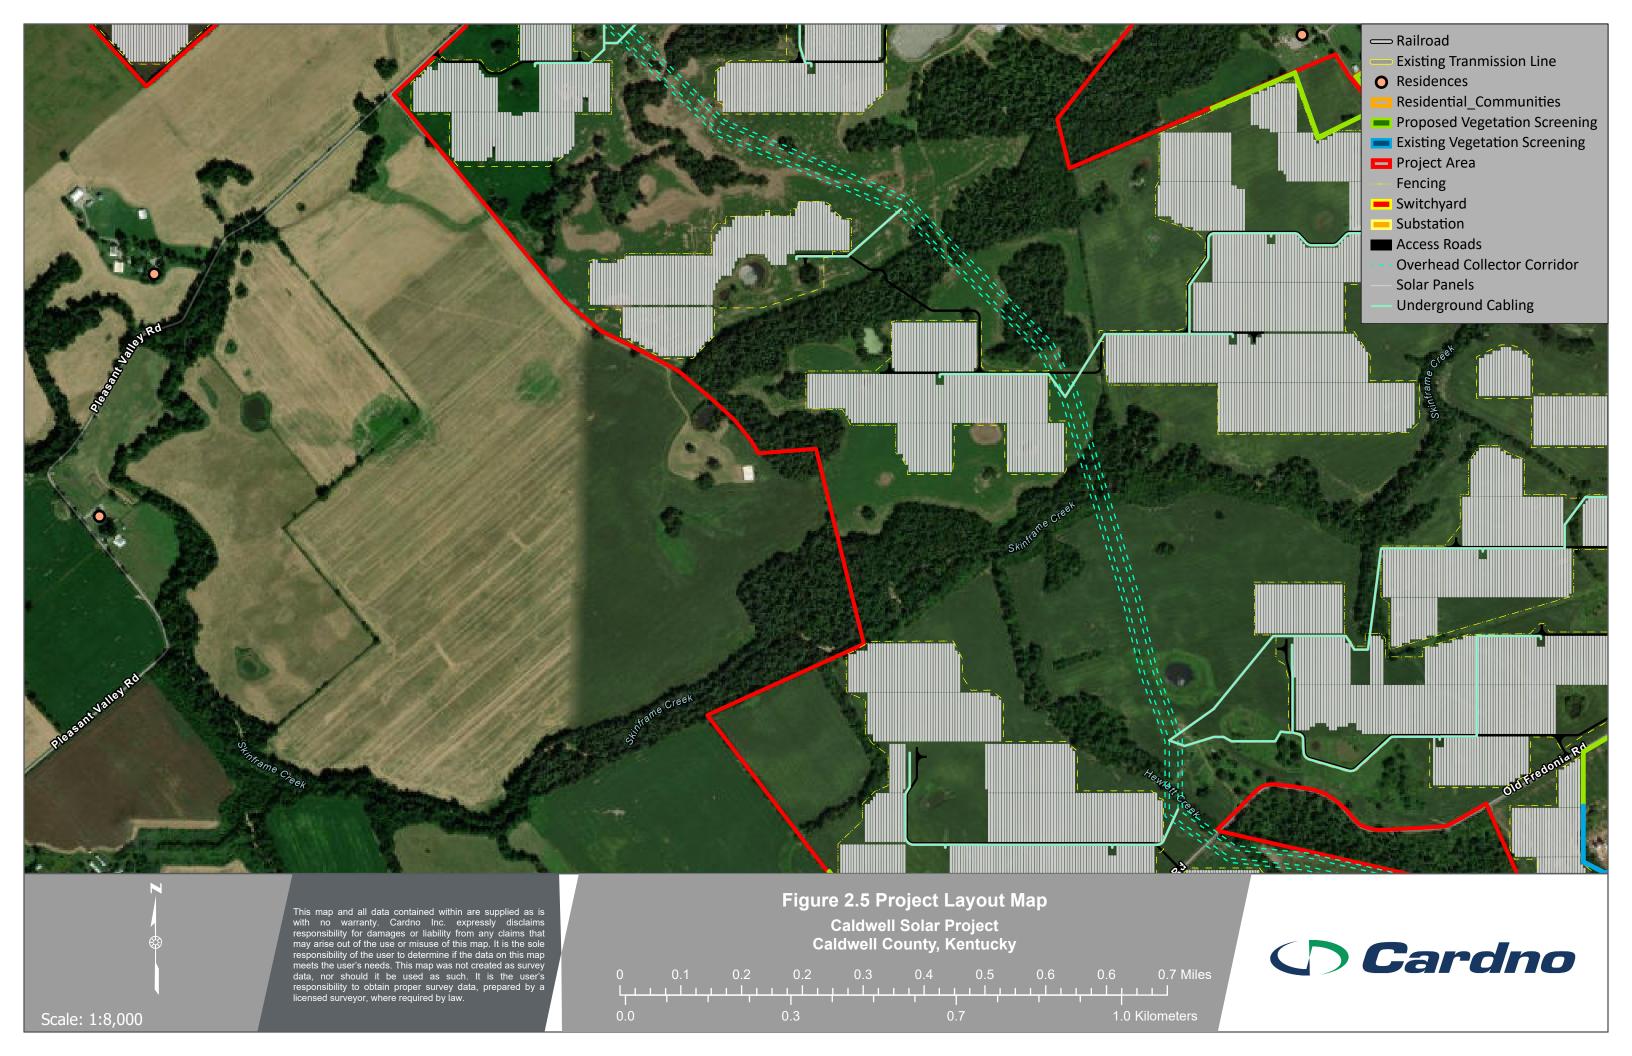

# Figure 3 Key

| Figure 3<br>Parcel No. | Name | Property Description at Page no. |
|------------------------|------|----------------------------------|
| 9-2                    |      | 006                              |
| 9-3C                   |      | 006                              |
| 16-34A 175             |      | 013-019                          |
| 16-34B47A 49           |      | 013-019                          |
| 17-14                  |      | 013-019                          |
| 26-14                  |      | 013-019                          |
| 26-1A                  |      | 013-019                          |
| 26-3                   |      | 013-019                          |
| 25-11A                 |      | 013-019                          |
| 26-16