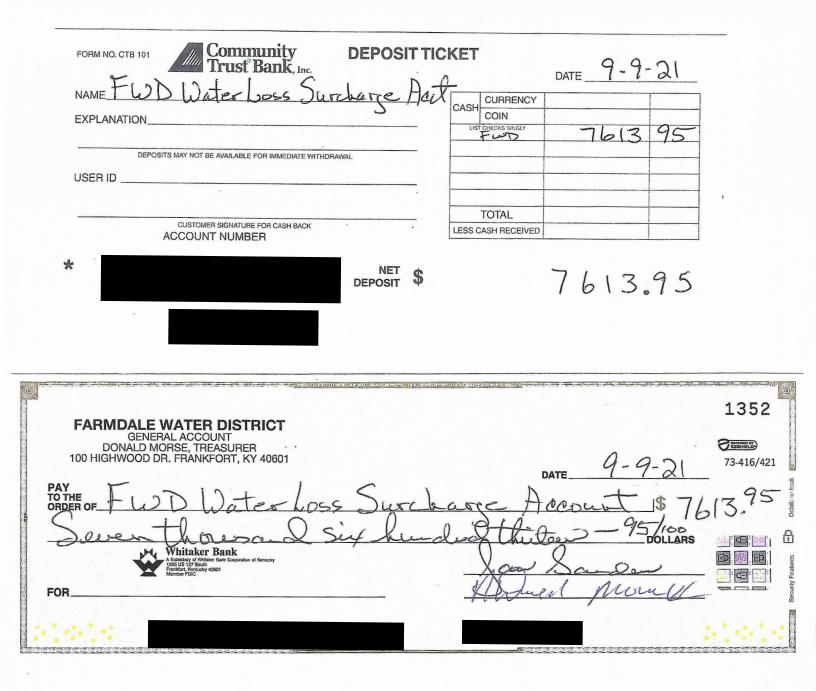

**Surcharge Collections:** \$7,613.95. Farmdale collected \$7,613.95 of surcharges during the month of August. This entire amount was transferred on September 9, 2021 into Farmdale's surcharge bank account named "FWD Water Loss Surcharge Account." A copy of the check and deposit slip is attached, as well as the surcharge bank statement showing the account balance as of August 31, 2021.

Surcharge Disbursements: None

**Temp-Return Service Requested** 

Statement of Account Last statement: July 31, 2021 This statement: August 31, 2021

Page 1 of 1

Direct inquiries to: 502 696-0720 Community Trust Bank, Inc. 1205 US Highway 127 S Frankfort KY 40601-4329