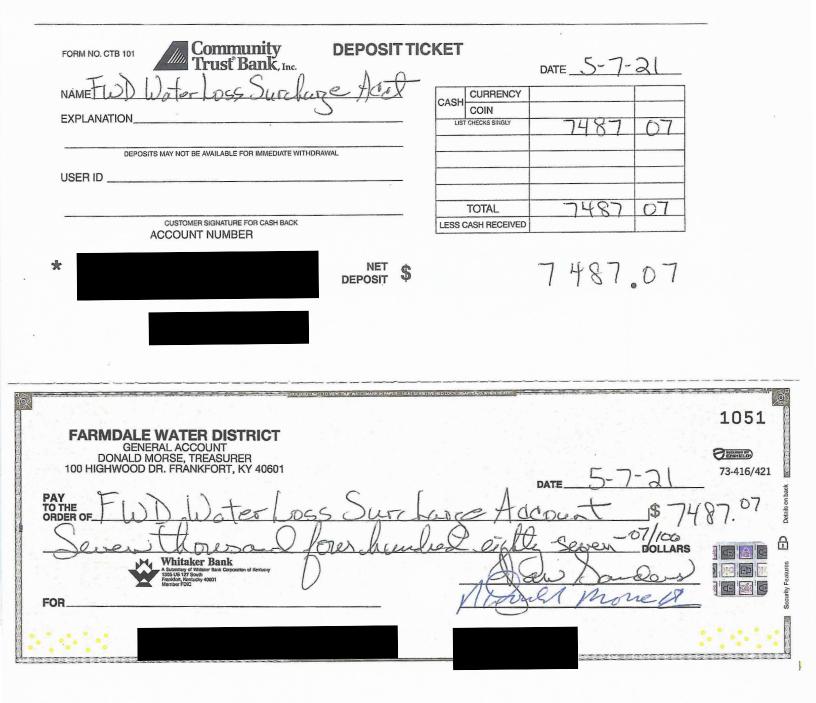

**Surcharge Collections:** \$7,487.07. Farmdale collected \$7,487.07 of surcharges during the month of April. This entire amount was transferred on May 7, 2021 into Farmdale's surcharge bank account named "FWD Water Loss Surcharge Account." A copy of the check and deposit slip is attached, as well as the surcharge bank statement showing the account balance as of April 30, 2021.