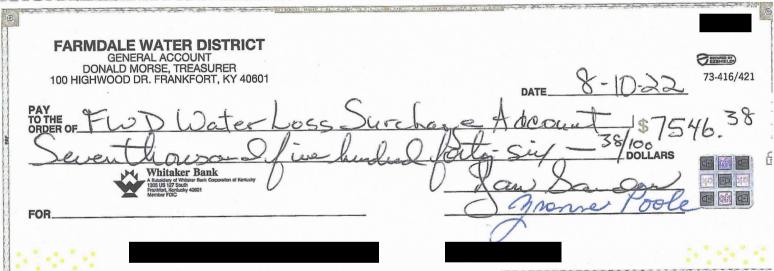

**Surcharge Collections:** \$7,546.38. Farmdale collected \$7,546.38 of surcharges during the month of July. This entire amount was transferred on August 10, 2022 into Farmdale's surcharge bank account named "FWD Water Loss Surcharge Account." A copy of the check and deposit slip is attached, as well as the surcharge bank statement showing the account balance as of July 31, 2022.