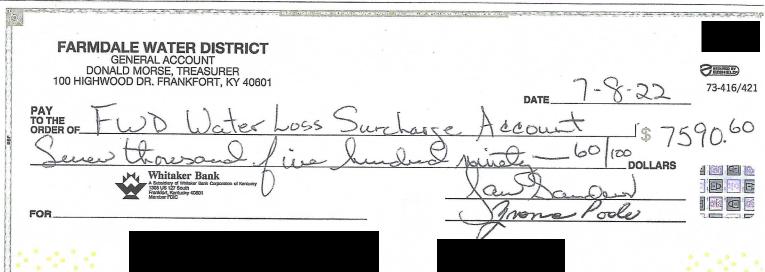

**Surcharge Collections:** \$7,590.60. Farmdale collected \$7,590.60 of surcharges during the month of June. This entire amount was transferred on July 8, 2022 into Farmdale's surcharge bank account named "FWD Water Loss Surcharge Account." A copy of the check and deposit slip is attached, as well as the surcharge bank statement showing the account balance as of June 30, 2022.