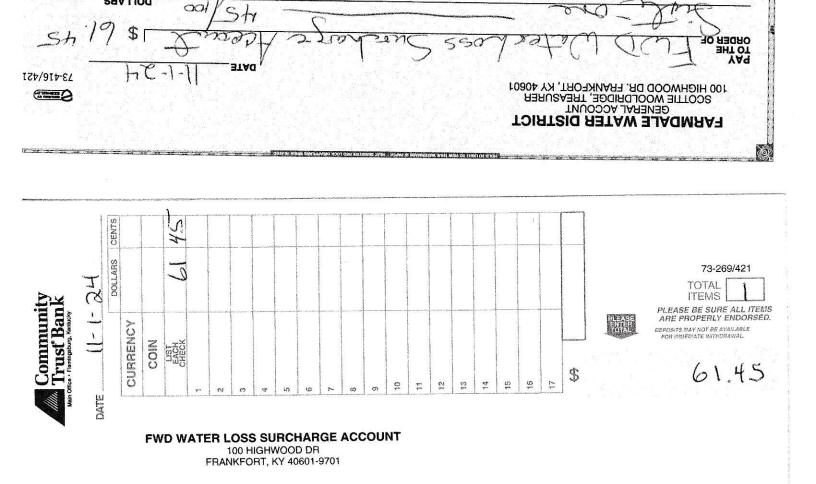

**Surcharge Collections:** \$61.45. Farmdale collected \$61.45 of surcharges during the month of October. The entire amount was transferred on November 1, 2024 into Farmdale's surcharge bank account named "FWD Water Loss Surcharge Account." A copy of the check and deposit slip is attached, as well as the surcharge bank statement showing the account balance as of October 31, 2024.