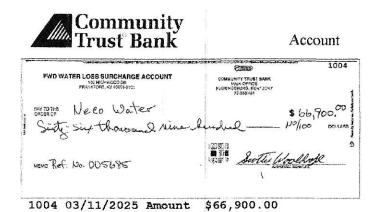

**Surcharge Expenditures:** During the month of March 2025, Farmdale purchased 400 water meters from NECO Water for the total sum of \$66,900.00. These meters were paid for from the water loss reduction surcharge funds ("Surcharge Funds") previously collected by Farmdale. Attached to this Report is a copy of the invoice along with a copy of the cancelled check (check number 1004), evidencing payment of the invoice. This expenditure of the Surcharge Funds was authorized by the Commission in its Order dated January 23, 2025, in Case No. 2020-00217.