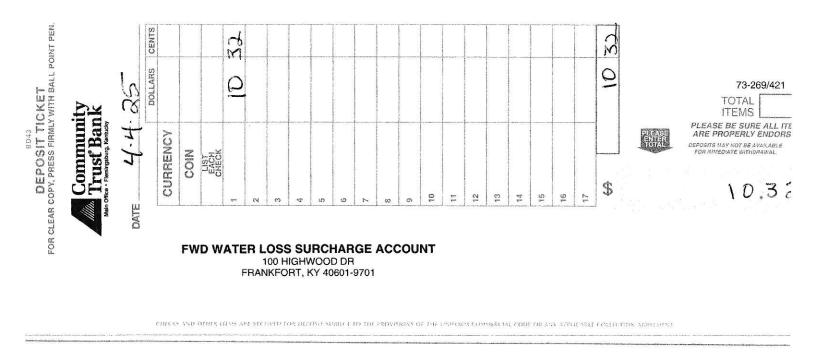

**Surcharge Collections:** \$10.32. Farmdale collected \$10.32 of surcharges during the month of March. The entire amount was transferred on April 4, 2025 into Farmdale's surcharge bank account named "FWD Water Loss Surcharge Account." A copy of the check and deposit slip is attached, as well as the surcharge bank statement showing the account balance as of March 31, 2025.