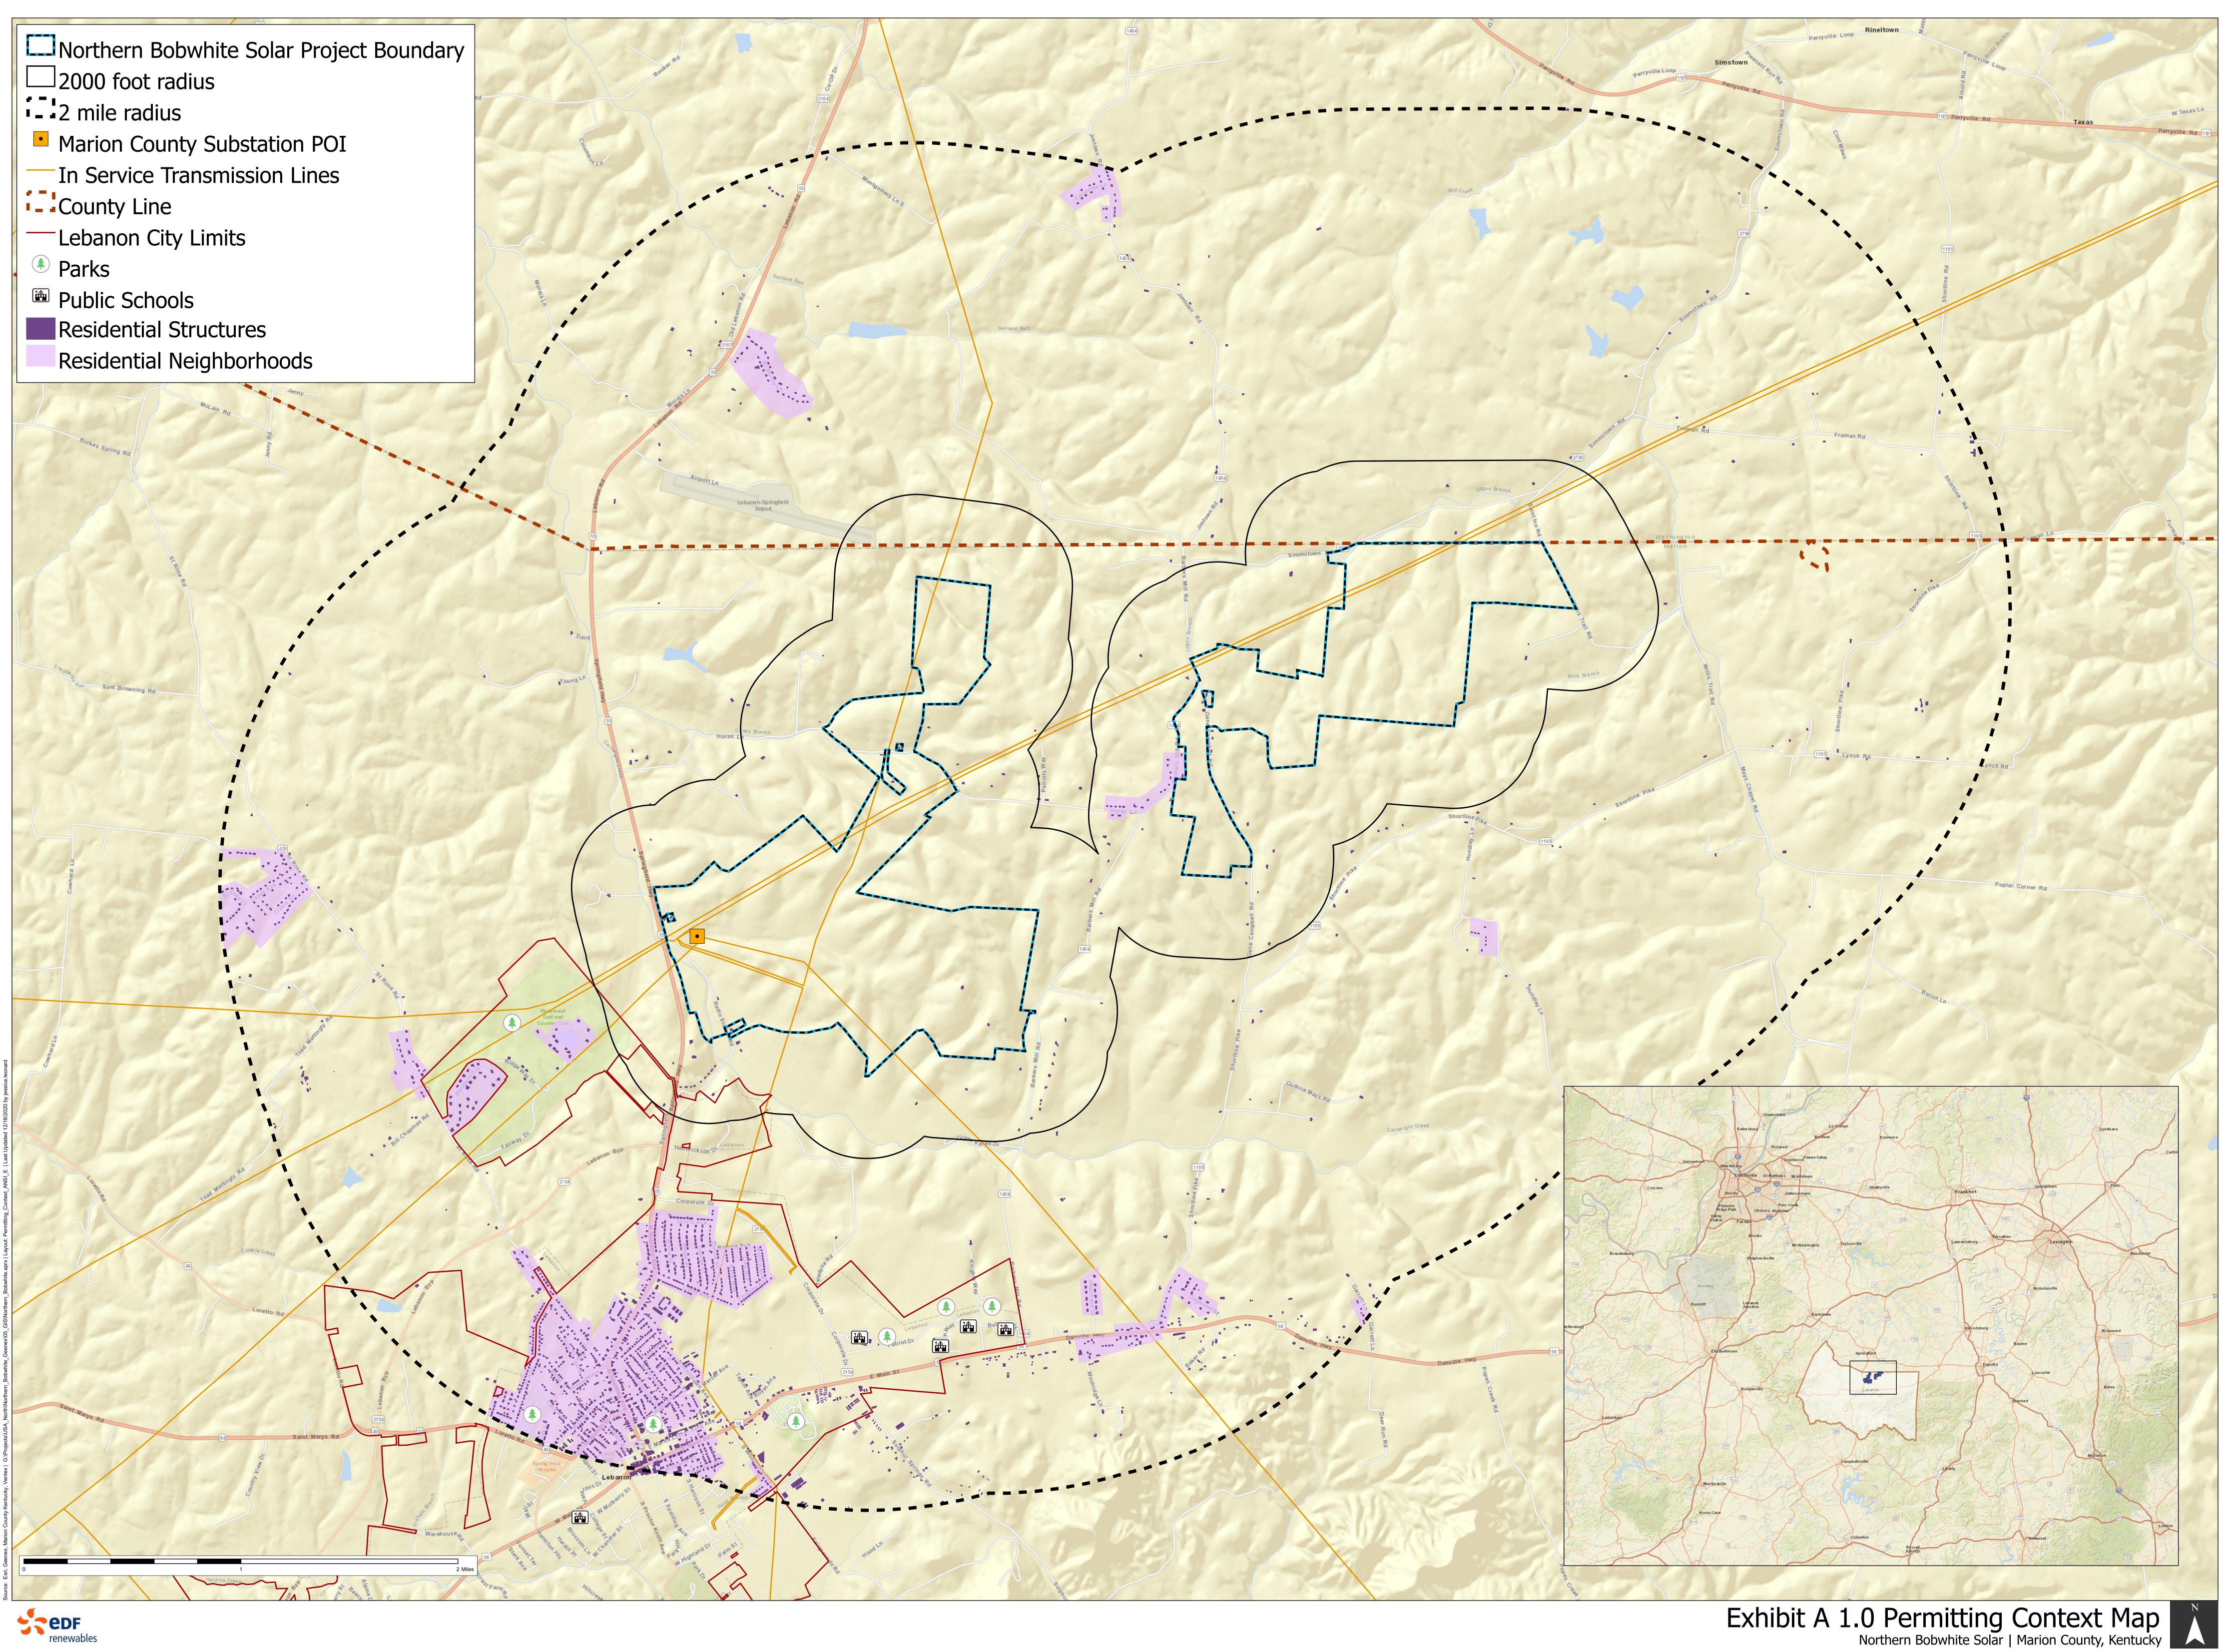

A map showing the distance of the proposed site from residential neighborhoods, nearest residential structures, schools, and public and private parks that are located within a two-mile radius of the proposed facility is provided in **Exhibit A.** 

The Project is not proposed to be located on the site of a former coal processing plant, nor will it use any waste coal as a fuel source. The Project site does not have any existing electricity generating facilities onsite. Marion County has no established setback requirements for this location, nor has a planning unit enacted any setback requirements for this location. The Project will not include any exhaust stacks or wind turbines as part of the facility, therefore there are no established setback requirements from the property boundary of any adjoining property owner to the energy generating facilities. There is one residential neighborhood (as defined by KRS 278.700 (6)) within 2,000 feet of the Project's facilities. Pursuant to KRS 278.704 (4), Bobwhite is seeking a deviation from this setback requirement. See **Exhibit A** for a map showing the residential neighborhoods in relation to the Project.