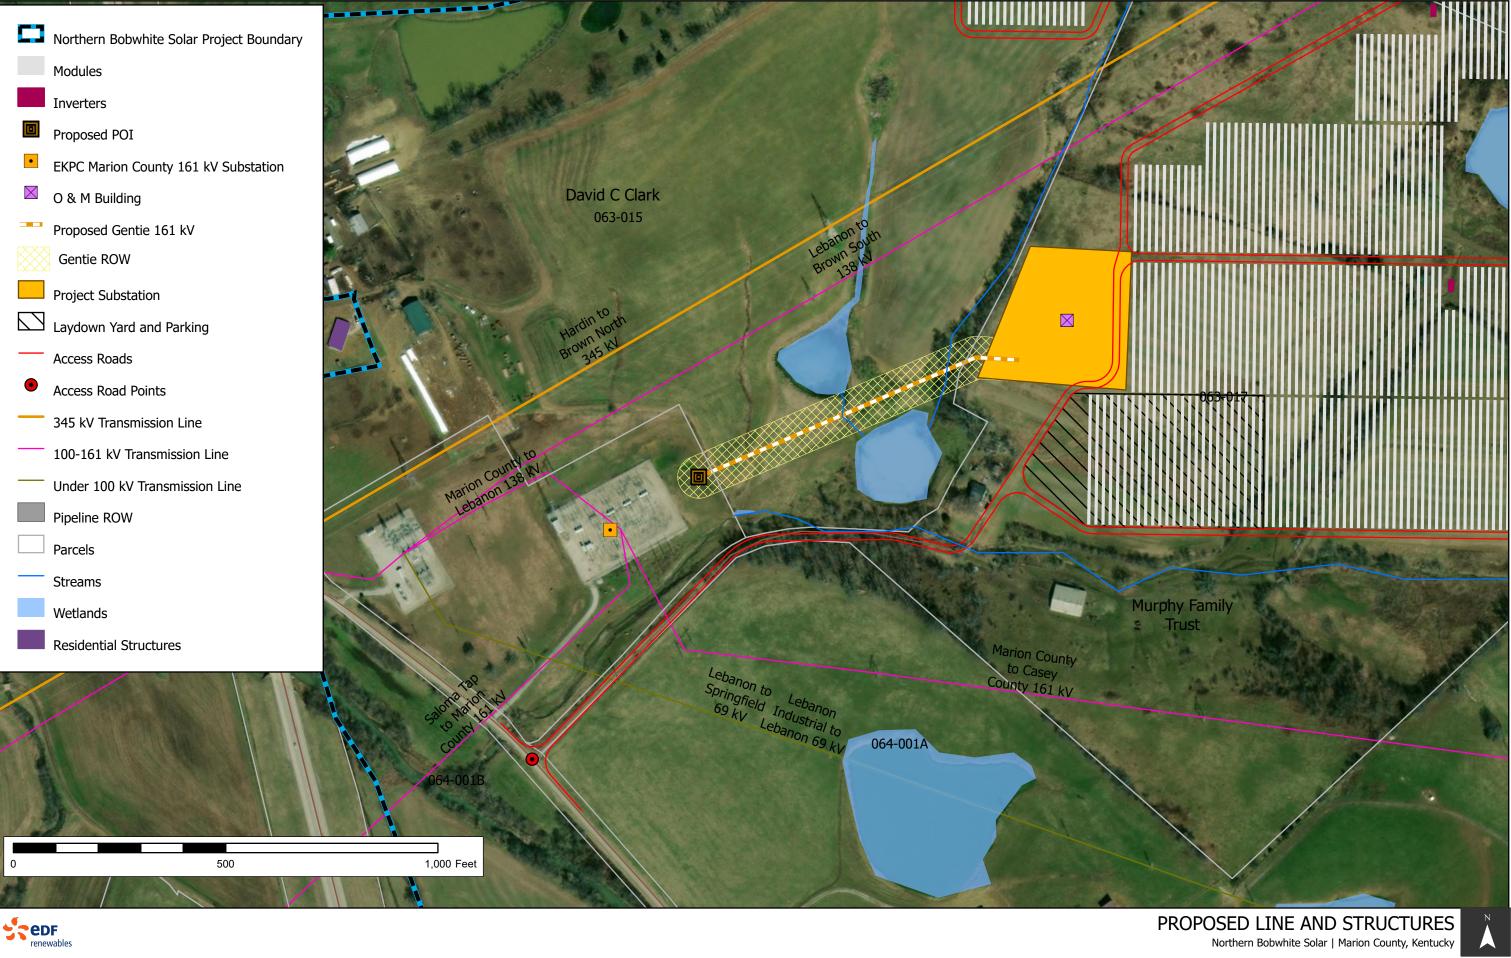

#### **GEN-TIE LINE**

The main power transformer in the Project substation will step-up power from the collector feeder lines from 34.5-kV to 161-kV. The Project Substation will be connected to the point of interconnection, the Marion County Substation, via an approximately 700 to 1,000 foot 161-kV transmission line (the "Gen-Tie Line"). The Gen-Tie Line will be located on a parcel under lease to Bobwhite authorizing the placement of Project facilities, including transmission lines. The exact length and position of the Gen-Tie Line will be determined by the final placement of the Project substation and transmission line poles. Bobwhite currently assumes up to three poles will be placed along the transmission corridor. Poles will be made of wood or steel and approximately 70-100 feet in height. The Gen-Tie Line will be constructed and maintained in accordance with accepted engineering practices and the National Electric Safety Code.

A map showing the proposed route of the Gen-Tie Line is provide in **Exhibit A**. There is one residential neighborhood approximately 0.75 miles to the southwest of the Gen-Tie Line. The Marion County Substation is located between the neighborhood and the proposed Gen-Tie Line. No schools or parks within one mile of the proposed Gen-Tie Line.

# **Exhibit A**

# Map of Surrounding Residential Neighborhoods

- 1. Permitting Context Map
- 2. Proposed Line and Structures
  - 2.1. Proposed Line and Structures

Exhibit A 2.0 PROPOSED LINE AND STRUCTURES Northern Bobwhite Solar | Marion County, Kentucky