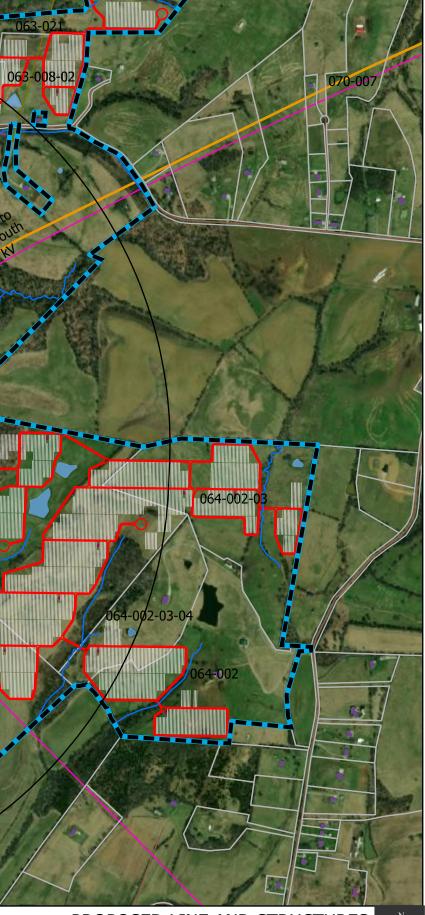

The Project will be situated on up to 1300 acres of land, which has historically been used for agriculture and farming. Project components will include photovoltaic solar panels, associated ground-mounted racking structure, access roads, inverters, medium voltage transformers, buried electrical collection cabling, a step-up substation, a short 161-kilovolt ("kV") transmission line, security fencing, laydown areas, and an operations and maintenance ("O&M") building.

#### **GEN-TIE LINE**

The main power transformer in the Project substation will step-up power from the collector feeder lines from 34.5-kV to 161-kV. The Project Substation will be connected to the point of interconnection, the Marion County Substation, via an approximately 700 to 1,000 foot 161-kV transmission line (the "Gen-Tie Line"). The Gen-Tie Line will be located on a parcel under lease to Bobwhite authorizing the placement of Project facilities, including transmission lines. The exact length and position of the Gen-Tie Line will be determined by the final placement of the Project substation and transmission line poles. Bobwhite currently assumes up to three poles will be placed along the transmission corridor. Poles will be made of wood or steel and approximately 70-100 feet in height. The Gen-Tie Line will be constructed and maintained in accordance with accepted engineering practices and the National Electric Safety Code.