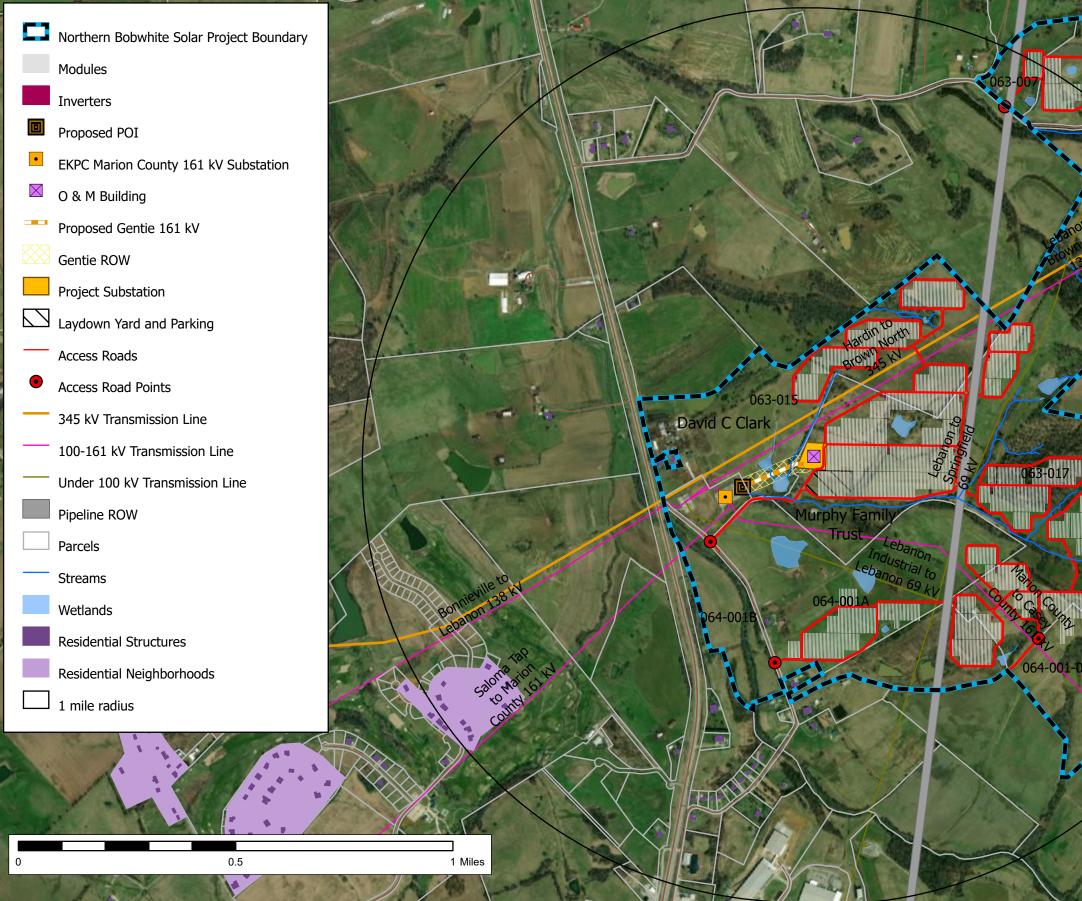

#### **GEN-TIE LINE**

The main power transformer in the Project substation will step-up power from the collector feeder lines from 34.5-kV to 161-kV. The Project Substation will be connected to the point of interconnection, the Marion County Substation, via an approximately 700 to 1,000 foot 161-kV transmission line (the "Gen-Tie Line"). The Gen-Tie Line will be located on a parcel under lease to Bobwhite authorizing the placement of Project facilities, including transmission lines. The exact length and position of the Gen-Tie Line will be determined by the final placement of the Project substation and transmission line poles. Bobwhite currently assumes up to three poles will be placed along the transmission corridor. Poles will be made of wood or steel and approximately 70-100 feet in height. The Gen-Tie Line will be constructed and maintained in accordance with accepted engineering practices and the National Electric Safety Code.

A map showing the proposed route of the Gen-Tie Line is provide in **Exhibit A**. There is one residential neighborhood approximately 0.75 miles to the southwest of the Gen-Tie Line. The Marion County Substation is located between the neighborhood and the proposed Gen-Tie Line. No schools or parks within one mile of the proposed Gen-Tie Line.