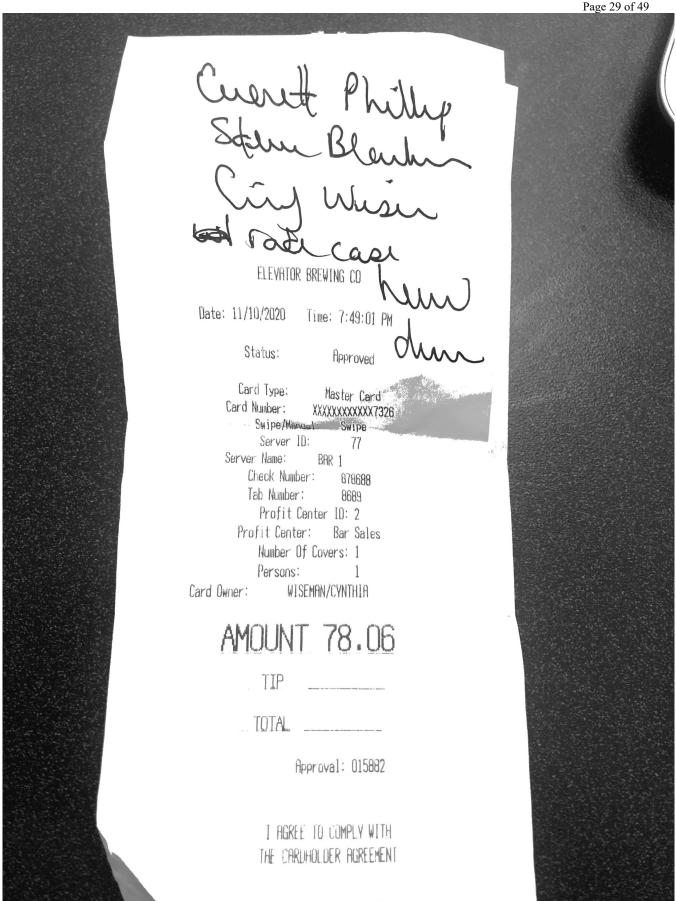

Date: 11/12/2020

Time: 8:04:28 PM

Status:

Approved

Card Type:

Master Card

Card Number:

XXXXXXXXXXXXX7326

Swipe/Manual:

Swipe

Server ID:

51

Server Name:

TRAVIS

Check Number:

878741

Tab Number:

201

Profit Center ID: 3

Profit Center: Table Sales

Number Of Covers: 4

Persons:

1.2.3

Card Owner:

WISEMAN/CYNTHIA

**AMOUNT 81.53** 

TIP

TOTAL

Approval: 044711

I AGREE TO COMPLY WITH THE CARDHOLDER AGREEMENT

Customer Copy

KPSC Case No. 2020-00174
Commission Staff's Second Set of Data Requests
Dated June 30, 2020
Item No. 39
December 10, 2020 Supplemental Response
Supplemental Attachment 2