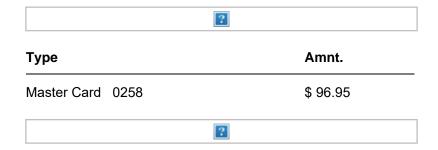

Included in your order: Napkins, utensils, plates for 35 people.

| Subtotal | \$ 84.95 |
|----------|----------|
| Tax      | \$ 0.00  |
| Tip      | \$ 12.00 |
| Total    | \$ 96.95 |