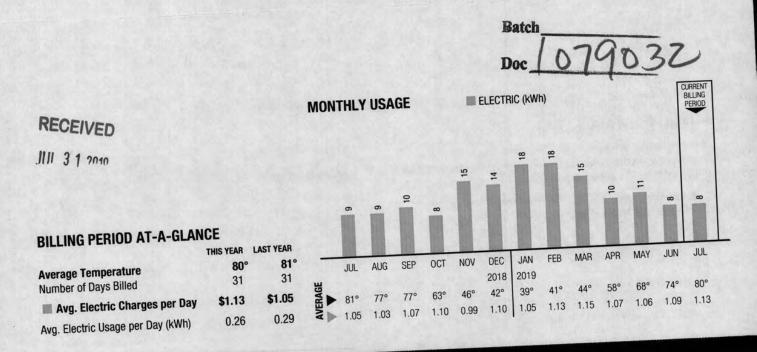

Response: a. Clinton is served by Kentucky Utilities.

b. Please see the attached labeled *"Response to Staff DR 1.28 – Clinton Electric Invoices"* for all electric invoices included in the test-year period.

c. Please see the attached labeled "*Response to Staff DR 1.28c – Clinton Electric*" for a statement of rate schedules.

Witness – Rob Guttormsen

| Image: Company service       TO2 74<br>(2000)       Company service                                                                                                                                                                                                                                                                                                                                                                                                                                                                                                                                                                                                                                                                                                                                                                                                                                                                                                                                                                                                                                                                                                                                                                                                                                                                                          |                                                                                          |                        |                  |    |            |             | Ma          | uiled 3 | /29/1        | <b>9</b> for . | Accour        | nt # <b>3(</b> | 000-0             | )019-           | 6950              |            |                                   |
|----------------------------------------------------------------------------------------------------------------------------------------------------------------------------------------------------------------------------------------------------------------------------------------------------------------------------------------------------------------------------------------------------------------------------------------------------------------------------------------------------------------------------------------------------------------------------------------------------------------------------------------------------------------------------------------------------------------------------------------------------------------------------------------------------------------------------------------------------------------------------------------------------------------------------------------------------------------------------------------------------------------------------------------------------------------------------------------------------------------------------------------------------------------------------------------------------------------------------------------------------------------------------------------------------------------------------------------------------------------------------------------------------------------------------------------------------------------------------------------------------------------------------------------------------------------------------------------------------------------------------------------------------------------------------------------------------------------------------------------------------------------------------------------------------------------------------------------------------------------------------------------------------------------------------------------------------------------------------------------------------------------------------------------------------------------------------------------------------------------------------------------------------------------------------------------------------------------------------------------------------------------------------------------------------------------------------------------------------------------------------------------------------------------------------------------------------------------------------------------------------------------------------------------------------------------------------------------------------------------------------------------------------------------------------------------------------------------------------------------------------------------------------------|------------------------------------------------------------------------------------------|------------------------|------------------|----|------------|-------------|-------------|---------|--------------|----------------|---------------|----------------|-------------------|-----------------|-------------------|------------|-----------------------------------|
| BilLING SUMMARY       Curved View Control Lift Sta         Previous Balance       702.74         Payment(s) Received       -702.74         Balance as of 3/28/19       \$0.00         Current Taxes and Fees       11.68         Total Current Charges as of 3/28/19       \$400.87         Current Taxes and Fees       11.68         Total Current Taxes and Fees       11.68         Total Current Taxes and Fees       400.87         Bulling Period Data       \$400.87         Walk-in Center:       137.5. Fourth Street         Bardow, KY 42024       M-F, Barn-Spm ET         Next read will occur 4/29/19 - 5/1/19 (Meter Read Portion 20)       Batch         Batch       Status Taxes         MONTHLY USAGE       ELECTRIC (kWh)         Monthly US AGE       ELECTRIC (kWh)         Mar APR       MAY         Jung Electric Charges per Day       \$13.90         Mar APR       MAY       Jun       Jul       AUG SEP       OCT       Jul N       Feb       MAR         APR - 1 23       Mar APR       MAY       Jun       Jul       AUG SEP       OCT       Jul N       Feb       MAR         APR - 1 23       Mar APR       MAY       Jun       Jun       Feb </th <th></th> <th></th> <th></th> <th></th> <th></th> <th></th> <th>3495</th> <th></th> <th></th> <th></th> <th></th> <th></th> <th></th> <th></th> <th></th> <th>9</th> <th></th>                                                                                                                                                                                                                                                                                                                                                                                                                                                                                                                                                                                                                                                                                                                                                                                                                                                                                                                                                                                                                                                                                                                                                                                                                                                                                                                                                                                                                |                                                                                          |                        |                  |    |            |             | 3495        |         |              |                |               |                |                   |                 |                   | 9          |                                   |
| Previous Balance       702.74         Payment(s) Received       -702.74         Payment(s) Received       -702.74         Balance as of 3/28/19       \$0.00         Current Lectric Charges       9.93         Current Unmetered Charges       9.93         11.68       11.68         Total Current Charges and Fees       11.68         Total Amount Due       \$400.87         BillLING PERIOD AT-A-GLANCE       Mext read will occur 4/29/19 - 5/1/19 (Meter Read Portion 20)         Batch       \$300 Mark approx         MAR       APR         AVE. Electric Charges per Day \$13.90       \$16.11         MAR       APR         MA                                                                                                                                                                                                                                                                                                                                                                                                                                                                                                                                                                                                                                                                                                                                                                                                                                                                                                                                                                                                                                                                                                                                                                                                                                                                                                                                                                                                                                                                                                                                                                                                                                                                                                                                                                       |                                                                                          |                        |                  |    |            |             |             |         | No. 10 Leans | :              |               | Na Di          | sposal            |                 |                   | Γ <b>A</b> |                                   |
| Current Electric Charges       379.26         Qurrent Unmetered Charges       9.93         Current Taxes and Fees       11.68         Total Current Charges as of 3/28/19       \$400.87         Current Dumetered Charges       9.93         Total Current Charges as of 3/28/19       \$400.87         Subscription       Feight Street         Barchow, KY 42024       M-F, Bam-5pm ET         Next read will occur 4/29/19 - 5/1/19 (Meter Read Portion 20)         Batch       Subscription         APR - 1 23       MONTHLY USAGE         BillLING PERIOD AT-A-GLANCE       This Year         Yearage Temperature       44°         Average Temperature       44°         Average Temperature       44°         Now, Electric Charges per Day       \$13.90         Was Electric Diages per Day       \$16.11         Was Electric Diages per Day       \$16.11         Was Electric Diages per Day       \$13.90         Year       52°       74°       79°       80°       75°       64°       40°       41°       44°                                                                                                                                                                                                                                                                                                                                                                                                                                                                                                                                                                                                                                                                                                                                                                                                                                                                                                                                                                                                                                                                                                                                                                                                                                                                                                                                                                                                                                                                                                                                                                                                                                                                                                                                                   | Payment(s) Received                                                                      | <u>Ne</u>              | -702.74          |    |            |             |             |         |              |                | lge-ki        | u.com          | -00               |                 |                   |            |                                   |
| Total Current Charges as of 3/28/19       \$400.87         Valk-in Center:       137 S. Fourth Street<br>Barlow, KY 42024<br>M-F, 9am-5pm ET         Next read will occur 4/29/19 - 5/1/19 (Meter Read Portion 20)         Batch 33091999<br>Doc / 6/172/19         MONTHLY USAGE         ELECTRIC (kWh)         MONTHLY USAGE         MONTHLY USAGE         MAR APR MAY JUN JUL AUG SEP OCT NOV DEC JAN FEB MAR<br>2019         Average Temperature<br>Average Temperature<br>MAR Electric Charges per Day \$13.90       \$16.11         MAR APR MAY JUN JUL AUG SEP OCT NOV DEC JAN FEB MAR<br>2019       2019<br>2019         44°       47°       52°       74°       79°       80°       2018       2018         MAR APR MAY JUN JUL AUG SEP OCT NOV DEC JAN FEB MAR         2018       2018         2018       2018         2018       2018       2018       2018         33.90       34°       2018       2018       2018         2019       2019       2018                                                                                                                                                                                                                                                                                                                                                                                                                                                                                                                                                                                                                                                                                                                                                                                                                                                                                                                                                                                                                                                                                                                                                                                                                                                                                                                                                                                                                                                                                                                                                                                                                                                                                                                                                                                                               | Current Unmetered Charges                                                                | 17                     | 379.26<br>9.93   |    |            |             |             |         |              |                |               | 24 ho<br>(800) | urs a d<br>383-55 | ay; \$2.<br>582 | ess 2-2<br>00 fee | <u>-</u> 3 |                                   |
| M-F, 9am-5pm ET         Next read will occur 4/29/19 - 5/1/19 (Meter Read Portion 20)         Batch       SSECTION         Bitch       MONTHLY USAGE       ELECTRIC (kWh)         MONTHLY USAGE       ELECTRIC (kWh)       Image: Section of the secti                                                                                                                                                                                                                                                                                                                                                                                                                                                                                                                                                                                                                                                                                                                                                                                                                                       | Total Current Charges as of 3/28/19                                                      |                        | \$400.87         |    |            |             | Wall        | k-in Ce | enter:       |                |               |                |                   |                 | t                 |            |                                   |
| $\frac{1}{1000} = \frac{1}{1000} = 1$ | Total Amount Due                                                                         |                        | \$400.87         |    |            |             |             |         |              |                |               |                | - 10              |                 |                   |            |                                   |
| BILLING PERIOD AT-A-GLANCE       101 tit       Last year       MAR       APR       MAY       JUN       JUL       AUG       SEP       OCT       NOV       DEC       JAN       FEB       MAR         Average Temperature       44°       28       28       28       74°       52°       74°       79°       80°       78°       75°       64°       46°       43°       44°         Average Temperature       440°       101 tit       101 tit       101 tit       101 tit       47°       52°       74°       79°       80°       78°       75°       64°       46°       43°       40°       41°                                                                                                                                                                                                                                                                                                                                                                                                                                                                                                                                                                                                                                                                                                                                                                                                                                                                                                                                                                                                                                                                                                                                                                                                                                                                                                                                                                                                                                                                                                                                                                                                                                                                                                                                                                                                                                                                                                                                                                                                                                                                                                                                                                                 |                                                                                          |                        |                  |    |            |             |             |         |              |                |               |                | 1000              |                 |                   |            |                                   |
| BILLING PERIOD AT-A-GLANCE<br>THIS YEAR LAST YEAR<br>Average Temperature<br>Number of Days Billed<br>Avg. Electric Charges per Day<br>\$13.90<br>\$16.11<br>\$40° 41° 44°<br>\$47° 52° 74° 79° 80° 78° 75° 64° 46° 43° 40° 41° 44°                                                                                                                                                                                                                                                                                                                                                                                                                                                                                                                                                                                                                                                                                                                                                                                                                                                                                                                                                                                                                                                                                                                                                                                                                                                                                                                                                                                                                                                                                                                                                                                                                                                                                                                                                                                                                                                                                                                                                                                                                                                                                                                                                                                                                                                                                                                                                                                                                                                                                                                                               | R_201 _ )                                                                                |                        |                  | МО | NTHL       | .Y US       | AGE         |         | 1            | ELEC           | Do<br>TRIC (k | wh)            | 64                | 7               | 21                | Y          | BILLING                           |
| Number of Days Billed       28       28       MAR       APR       MAY       JUN       JUL       AUG       SEP       OCT       NOV       DEC       JAN       FEB       MAR         MAR       Avg. Electric Charges per Day       \$13.90       \$16.11       \$47°       52°       74°       79°       80°       78°       75°       64°       46°       43°       40°       41°       44°                                                                                                                                                                                                                                                                                                                                                                                                                                                                                                                                                                                                                                                                                                                                                                                                                                                                                                                                                                                                                                                                                                                                                                                                                                                                                                                                                                                                                                                                                                                                                                                                                                                                                                                                                                                                                                                                                                                                                                                                                                                                                                                                                                                                                                                                                                                                                                                        |                                                                                          |                        |                  | MO |            |             |             |         | 3            | ELEC           | Do<br>Tric (k | wn)            | 967               | 2870            | 2045<br>5045      | 6262       | BILLING<br>PERIOD                 |
| Avg. Electric Charges per Day       \$13.90       \$16.11       \$47°       52°       74°       79°       80°       78°       75°       64°       46°       43°       40°       41°       44°         Avg. Electric Usage per Day (kWh)       121.14       130.82       16.11       18.94       11.21       8.80       7.51       8.07       7.90       7.42       12.53       18.68       18.86       22.01       13.90                                                                                                                                                                                                                                                                                                                                                                                                                                                                                                                                                                                                                                                                                                                                                                                                                                                                                                                                                                                                                                                                                                                                                                                                                                                                                                                                                                                                                                                                                                                                                                                                                                                                                                                                                                                                                                                                                                                                                                                                                                                                                                                                                                                                                                                                                                                                                         | APR - 1 29                                                                               | A STATE                | LAST YEAR        | MO |            |             |             | 1953    |              |                |               | <i>0</i> 2     | 3624              | 2870            | 2045<br>5045      | 6262       | BILLING<br>PERIOD                 |
| Avg. Electric Usage per Day (kWh) 121.14 130.82                                                                                                                                                                                                                                                                                                                                                                                                                                                                                                                                                                                                                                                                                                                                                                                                                                                                                                                                                                                                                                                                                                                                                                                                                                                                                                                                                                                                                                                                                                                                                                                                                                                                                                                                                                                                                                                                                                                                                                                                                                                                                                                                                                                                                                                                                                                                                                                                                                                                                                                                                                                                                                                                                                                                  | APR - 1 22.9<br>BILLING PERIOD AT-A-GLAN<br>Average Temperature                          | THIS YEAR<br>44°       | 47°              |    | 3663       | 5678        | 3175        |         | 1868         | 1763           | 2067          | 1679           |                   |                 |                   |            | BILING<br>PERIOD<br>2682          |
|                                                                                                                                                                                                                                                                                                                                                                                                                                                                                                                                                                                                                                                                                                                                                                                                                                                                                                                                                                                                                                                                                                                                                                                                                                                                                                                                                                                                                                                                                                                                                                                                                                                                                                                                                                                                                                                                                                                                                                                                                                                                                                                                                                                                                                                                                                                                                                                                                                                                                                                                                                                                                                                                                                                                                                                  | APR - 1 2019<br>BILLING PERIOD AT-A-GLAN<br>Average Temperature<br>Number of Days Billed | THIS YEAR<br>44°<br>28 | <b>47°</b><br>28 |    | See<br>MAR | 8295<br>APR | 3175<br>MAY | JUN     | 10F<br>1868  | 8921<br>AUG    | 2002<br>SEP   | 6291<br>0CT    | NOV               | DEC<br>2018     | JAN<br>2019       | FEB        | BILLING<br>PERIOD<br>CC622<br>MAR |