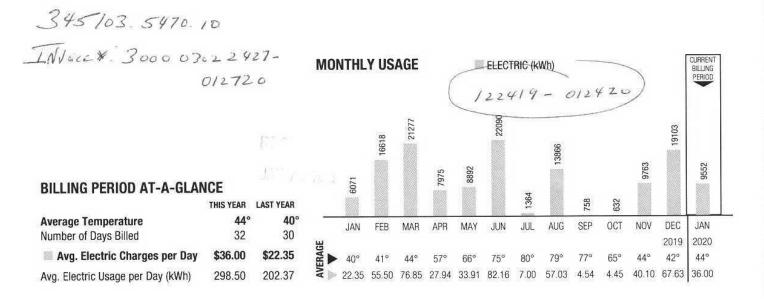

Response: a. Clinton is served by Kentucky Utilities.

b. Please see the attached labeled *"Response to Staff DR 1.28 – Clinton Electric Invoices"* for all electric invoices included in the test-year period.

c. Please see the attached labeled "*Response to Staff DR 1.28c – Clinton Electric*" for a statement of rate schedules.

Witness – Rob Guttormsen

| Image: Company service       TO2 74<br>(2000)       Company service                                                                                                                                                                                                                                                                                                                                                                                                                                                                                                                                                                                                                                                                                                                                                                                                                                                                                                                                                                                                                                                                                                                                                                                                                                                                                          |                                                                                          |                        |                  |    |            |             | Ma          | uiled 3 | /29/1        | <b>9</b> for . | Accour        | nt # <b>3(</b> | 000-0             | )019-           | 6950              |            |                                   |
|----------------------------------------------------------------------------------------------------------------------------------------------------------------------------------------------------------------------------------------------------------------------------------------------------------------------------------------------------------------------------------------------------------------------------------------------------------------------------------------------------------------------------------------------------------------------------------------------------------------------------------------------------------------------------------------------------------------------------------------------------------------------------------------------------------------------------------------------------------------------------------------------------------------------------------------------------------------------------------------------------------------------------------------------------------------------------------------------------------------------------------------------------------------------------------------------------------------------------------------------------------------------------------------------------------------------------------------------------------------------------------------------------------------------------------------------------------------------------------------------------------------------------------------------------------------------------------------------------------------------------------------------------------------------------------------------------------------------------------------------------------------------------------------------------------------------------------------------------------------------------------------------------------------------------------------------------------------------------------------------------------------------------------------------------------------------------------------------------------------------------------------------------------------------------------------------------------------------------------------------------------------------------------------------------------------------------------------------------------------------------------------------------------------------------------------------------------------------------------------------------------------------------------------------------------------------------------------------------------------------------------------------------------------------------------------------------------------------------------------------------------------------------------|------------------------------------------------------------------------------------------|------------------------|------------------|----|------------|-------------|-------------|---------|--------------|----------------|---------------|----------------|-------------------|-----------------|-------------------|------------|-----------------------------------|
| BilLING SUMMARY       Curved View Control Lift Sta         Previous Balance       702.74         Payment(s) Received       -702.74         Balance as of 3/28/19       \$0.00         Current Taxes and Fees       11.68         Total Current Charges as of 3/28/19       \$400.87         Current Taxes and Fees       11.68         Total Current Taxes and Fees       11.68         Total Current Taxes and Fees       400.87         Bulling Period Data       \$400.87         Walk-in Center:       137.5. Fourth Street         Bardow, KY 42024       M-F, Barn-Spm ET         Next read will occur 4/29/19 - 5/1/19 (Meter Read Portion 20)       Batch         Batch       Status Taxes         MONTHLY USAGE       ELECTRIC (kWh)         Monthly US AGE       ELECTRIC (kWh)         Mar APR       MAY         Jung Electric Charges per Day       \$13.90         Mar APR       MAY       Jun       Jul       AUG SEP       OCT       Jul N       Feb       MAR         APR - 1 23       Mar APR       MAY       Jun       Jul       AUG SEP       OCT       Jul N       Feb       MAR         APR - 1 23       Mar APR       MAY       Jun       Jun       Feb </th <th></th> <th></th> <th></th> <th></th> <th></th> <th></th> <th>3495</th> <th></th> <th></th> <th></th> <th></th> <th></th> <th></th> <th></th> <th></th> <th>9</th> <th></th>                                                                                                                                                                                                                                                                                                                                                                                                                                                                                                                                                                                                                                                                                                                                                                                                                                                                                                                                                                                                                                                                                                                                                                                                                                                                                                                                                                                                                |                                                                                          |                        |                  |    |            |             | 3495        |         |              |                |               |                |                   |                 |                   | 9          |                                   |
| Previous Balance       702.74         Payment(s) Received       -702.74         Payment(s) Received       -702.74         Balance as of 3/28/19       \$0.00         Current Lectric Charges       9.93         Current Unmetered Charges       9.93         11.68       11.68         Total Current Charges and Fees       11.68         Total Amount Due       \$400.87         BillLING PERIOD AT-A-GLANCE       Mext read will occur 4/29/19 - 5/1/19 (Meter Read Portion 20)         Batch       \$300 Mark approx         MAR       APR         AVE. Electric Charges per Day \$13.90       \$16.11         MAR       APR         MA                                                                                                                                                                                                                                                                                                                                                                                                                                                                                                                                                                                                                                                                                                                                                                                                                                                                                                                                                                                                                                                                                                                                                                                                                                                                                                                                                                                                                                                                                                                                                                                                                                                                                                                                                                       |                                                                                          |                        |                  |    |            |             |             |         | No. 10 Leans | :              |               | Na Di          | sposal            |                 |                   | Γ <b>A</b> |                                   |
| Current Electric Charges       379.26         Qurrent Unmetered Charges       9.93         Current Taxes and Fees       11.68         Total Current Charges as of 3/28/19       \$400.87         Current Dumetered Charges       9.93         Total Current Charges as of 3/28/19       \$400.87         Subscription       Feight Street         Barchow, KY 42024       M-F, Bam-5pm ET         Next read will occur 4/29/19 - 5/1/19 (Meter Read Portion 20)         Batch       Subscription         APR - 1 23       MONTHLY USAGE         BillLING PERIOD AT-A-GLANCE       This Year         Yearage Temperature       44°         Average Temperature       44°         Average Temperature       44°         Now, Electric Charges per Day       \$13.90         Was Electric Diages per Day       \$16.11         Was Electric Diages per Day       \$16.11         Was Electric Diages per Day       \$13.90         Year       52°       74°       79°       80°       75°       64°       40°       41°       44°                                                                                                                                                                                                                                                                                                                                                                                                                                                                                                                                                                                                                                                                                                                                                                                                                                                                                                                                                                                                                                                                                                                                                                                                                                                                                                                                                                                                                                                                                                                                                                                                                                                                                                                                                   | Payment(s) Received                                                                      | <u>Ne</u>              | -702.74          |    |            |             |             |         |              |                | lge-ki        | u.com          | -00               |                 |                   |            |                                   |
| Total Current Charges as of 3/28/19       \$400.87         Valk-in Center:       137 S. Fourth Street<br>Barlow, KY 42024<br>M-F, 9am-5pm ET         Next read will occur 4/29/19 - 5/1/19 (Meter Read Portion 20)         Batch 33091999<br>Doc / 6/172/19         MONTHLY USAGE         ELECTRIC (kWh)         MONTHLY USAGE         MONTHLY USAGE         MAR APR MAY JUN JUL AUG SEP OCT NOV DEC JAN FEB MAR<br>2019         Average Temperature<br>Average Temperature<br>MAR Electric Charges per Day \$13.90       \$16.11         MAR APR MAY JUN JUL AUG SEP OCT NOV DEC JAN FEB MAR<br>2019       2019<br>2019         44°       47°       52°       74°       79°       80°       2018       2018         MAR APR MAY JUN JUL AUG SEP OCT NOV DEC JAN FEB MAR         2018       2018         2018       2018         2018       2018       2018       2018         33.90       34°       2018       2018       2018         2019       2019       2018                                                                                                                                                                                                                                                                                                                                                                                                                                                                                                                                                                                                                                                                                                                                                                                                                                                                                                                                                                                                                                                                                                                                                                                                                                                                                                                                                                                                                                                                                                                                                                                                                                                                                                                                                                                                               | Current Unmetered Charges                                                                | 17                     | 379.26<br>9.93   |    |            |             |             |         |              |                |               | 24 ho<br>(800) | urs a d<br>383-55 | ay; \$2.<br>582 | ess 2-2<br>00 fee | <u>-</u> 3 |                                   |
| M-F, 9am-5pm ET         Next read will occur 4/29/19 - 5/1/19 (Meter Read Portion 20)         Batch       SSECTION         Bitch       MONTHLY USAGE       ELECTRIC (kWh)         MONTHLY USAGE       ELECTRIC (kWh)       Image: Section of the secti                                                                                                                                                                                                                                                                                                                                                                                                                                                                                                                                                                                                                                                                                                                                                                                                                                       | Total Current Charges as of 3/28/19                                                      |                        | \$400.87         |    |            |             | Wall        | k-in Ce | enter:       |                |               |                |                   |                 | t                 |            |                                   |
| $\frac{1}{1000} = \frac{1}{1000} = 1$ | Total Amount Due                                                                         |                        | \$400.87         |    |            |             |             |         |              |                |               |                | - 10              |                 |                   |            |                                   |
| BILLING PERIOD AT-A-GLANCE       101 tit       Last year       MAR       APR       MAY       JUN       JUL       AUG       SEP       OCT       NOV       DEC       JAN       FEB       MAR         Average Temperature       44°       28       28       28       74°       52°       74°       79°       80°       78°       75°       64°       46°       43°       44°         Average Temperature       440°       101 tit       101 tit       101 tit       101 tit       47°       52°       74°       79°       80°       78°       75°       64°       46°       43°       40°       41°                                                                                                                                                                                                                                                                                                                                                                                                                                                                                                                                                                                                                                                                                                                                                                                                                                                                                                                                                                                                                                                                                                                                                                                                                                                                                                                                                                                                                                                                                                                                                                                                                                                                                                                                                                                                                                                                                                                                                                                                                                                                                                                                                                                 |                                                                                          |                        |                  |    |            |             |             |         |              |                |               |                | 1000              |                 |                   |            |                                   |
| BILLING PERIOD AT-A-GLANCE<br>THIS YEAR LAST YEAR<br>Average Temperature<br>Number of Days Billed<br>Avg. Electric Charges per Day<br>\$13.90<br>\$16.11<br>\$40° 41° 44°<br>\$47° 52° 74° 79° 80° 78° 75° 64° 46° 43° 40° 41° 44°                                                                                                                                                                                                                                                                                                                                                                                                                                                                                                                                                                                                                                                                                                                                                                                                                                                                                                                                                                                                                                                                                                                                                                                                                                                                                                                                                                                                                                                                                                                                                                                                                                                                                                                                                                                                                                                                                                                                                                                                                                                                                                                                                                                                                                                                                                                                                                                                                                                                                                                                               | R_201 _ )                                                                                |                        |                  | МО | NTHL       | .Y US       | AGE         |         | 1            | ELEC           | Do<br>TRIC (k | wh)            | 64                | 7               | 21                | Y          | BILLING                           |
| Number of Days Billed       28       28       MAR       APR       MAY       JUN       JUL       AUG       SEP       OCT       NOV       DEC       JAN       FEB       MAR         MAR       Avg. Electric Charges per Day       \$13.90       \$16.11       \$47°       52°       74°       79°       80°       78°       75°       64°       46°       43°       40°       41°       44°                                                                                                                                                                                                                                                                                                                                                                                                                                                                                                                                                                                                                                                                                                                                                                                                                                                                                                                                                                                                                                                                                                                                                                                                                                                                                                                                                                                                                                                                                                                                                                                                                                                                                                                                                                                                                                                                                                                                                                                                                                                                                                                                                                                                                                                                                                                                                                                        |                                                                                          |                        |                  | MO |            |             |             |         | 3            | ELEC           | Do<br>Tric (k | wn)            | 967               | 2870            | 2045<br>5045      | 6262       | BILLING<br>PERIOD                 |
| Avg. Electric Charges per Day       \$13.90       \$16.11       \$47°       52°       74°       79°       80°       78°       75°       64°       46°       43°       40°       41°       44°         Avg. Electric Usage per Day (kWh)       121.14       130.82       16.11       18.94       11.21       8.80       7.51       8.07       7.90       7.42       12.53       18.68       18.86       22.01       13.90                                                                                                                                                                                                                                                                                                                                                                                                                                                                                                                                                                                                                                                                                                                                                                                                                                                                                                                                                                                                                                                                                                                                                                                                                                                                                                                                                                                                                                                                                                                                                                                                                                                                                                                                                                                                                                                                                                                                                                                                                                                                                                                                                                                                                                                                                                                                                         | APR - 1 29                                                                               | A STATE                | LAST YEAR        | MO |            |             |             | 1953    |              |                |               | <i>0</i> 2     | 3624              | 2870            | 2045<br>5045      | 6262       | BILLING<br>PERIOD                 |
| Avg. Electric Usage per Day (kWh) 121.14 130.82                                                                                                                                                                                                                                                                                                                                                                                                                                                                                                                                                                                                                                                                                                                                                                                                                                                                                                                                                                                                                                                                                                                                                                                                                                                                                                                                                                                                                                                                                                                                                                                                                                                                                                                                                                                                                                                                                                                                                                                                                                                                                                                                                                                                                                                                                                                                                                                                                                                                                                                                                                                                                                                                                                                                  | APR - 1 22.9<br>BILLING PERIOD AT-A-GLAN<br>Average Temperature                          | THIS YEAR<br>44°       | 47°              |    | 3663       | 5678        | 3175        |         | 1868         | 1763           | 2067          | 1679           |                   |                 |                   |            | BILING<br>PERIOD<br>2682          |
|                                                                                                                                                                                                                                                                                                                                                                                                                                                                                                                                                                                                                                                                                                                                                                                                                                                                                                                                                                                                                                                                                                                                                                                                                                                                                                                                                                                                                                                                                                                                                                                                                                                                                                                                                                                                                                                                                                                                                                                                                                                                                                                                                                                                                                                                                                                                                                                                                                                                                                                                                                                                                                                                                                                                                                                  | APR - 1 2019<br>BILLING PERIOD AT-A-GLAN<br>Average Temperature<br>Number of Days Billed | THIS YEAR<br>44°<br>28 | <b>47°</b><br>28 |    | See<br>MAR | 8295<br>APR | 3175<br>MAY | JUN     | 10F<br>1868  | 8921<br>AUG    | 2002<br>SEP   | 6291<br>0CT    | NOV               | DEC<br>2018     | JAN<br>2019       | FEB        | BILLING<br>PERIOD<br>CC622<br>MAR |