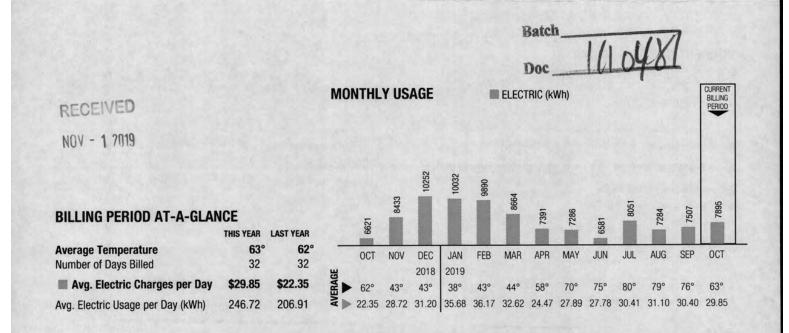

Response: a. Clinton is served by Kentucky Utilities.

b. Please see the attached labeled *"Response to Staff DR 1.28 – Clinton Electric Invoices"* for all electric invoices included in the test-year period.

c. Please see the attached labeled "*Response to Staff DR 1.28c – Clinton Electric*" for a statement of rate schedules.

Witness – Rob Guttormsen

| Image: Company service       TO2 74<br>(2000)       Company service                                                                                                                                                                                                                                                                                                                                                                                                                                                                                                                                                                                                                                                                                                                                                                                                                                                                                                                                                                                                                                                                                                                                                                                                                                                                                          |                                                                                          |                        |                  |    |            |             | Ma          | uiled 3 | /29/1        | <b>9</b> for . | Accour        | nt # <b>3(</b> | 000-0             | )019-           | 6950              |            |                                   |
|----------------------------------------------------------------------------------------------------------------------------------------------------------------------------------------------------------------------------------------------------------------------------------------------------------------------------------------------------------------------------------------------------------------------------------------------------------------------------------------------------------------------------------------------------------------------------------------------------------------------------------------------------------------------------------------------------------------------------------------------------------------------------------------------------------------------------------------------------------------------------------------------------------------------------------------------------------------------------------------------------------------------------------------------------------------------------------------------------------------------------------------------------------------------------------------------------------------------------------------------------------------------------------------------------------------------------------------------------------------------------------------------------------------------------------------------------------------------------------------------------------------------------------------------------------------------------------------------------------------------------------------------------------------------------------------------------------------------------------------------------------------------------------------------------------------------------------------------------------------------------------------------------------------------------------------------------------------------------------------------------------------------------------------------------------------------------------------------------------------------------------------------------------------------------------------------------------------------------------------------------------------------------------------------------------------------------------------------------------------------------------------------------------------------------------------------------------------------------------------------------------------------------------------------------------------------------------------------------------------------------------------------------------------------------------------------------------------------------------------------------------------------------------|------------------------------------------------------------------------------------------|------------------------|------------------|----|------------|-------------|-------------|---------|--------------|----------------|---------------|----------------|-------------------|-----------------|-------------------|------------|-----------------------------------|
| BilLING SUMMARY       Curved View Control Lift Sta         Previous Balance       702.74         Payment(s) Received       -702.74         Balance as of 3/28/19       \$0.00         Current Taxes and Fees       11.68         Total Current Charges as of 3/28/19       \$400.87         Current Taxes and Fees       11.68         Total Current Taxes and Fees       11.68         Total Current Taxes and Fees       400.87         Bulling Period Data       \$400.87         Walk-in Center:       137.5. Fourth Street         Bardow, KY 42024       M-F, Barn-Spm ET         Next read will occur 4/29/19 - 5/1/19 (Meter Read Portion 20)       Batch         Batch       Status Taxes         MONTHLY USAGE       ELECTRIC (kWh)         Monthly US AGE       ELECTRIC (kWh)         Mar APR       MAY         Jung Electric Charges per Day       \$13.90         Mar APR       MAY       Jun       Jul       AUG SEP       OCT       Jul N       Feb       MAR         APR - 1 23       Mar APR       MAY       Jun       Jul       AUG SEP       OCT       Jul N       Feb       MAR         APR - 1 23       Mar APR       MAY       Jun       Jun       Feb </th <th></th> <th></th> <th></th> <th></th> <th></th> <th></th> <th>3495</th> <th></th> <th></th> <th></th> <th></th> <th></th> <th></th> <th></th> <th></th> <th>9</th> <th></th>                                                                                                                                                                                                                                                                                                                                                                                                                                                                                                                                                                                                                                                                                                                                                                                                                                                                                                                                                                                                                                                                                                                                                                                                                                                                                                                                                                                                                |                                                                                          |                        |                  |    |            |             | 3495        |         |              |                |               |                |                   |                 |                   | 9          |                                   |
| Previous Balance       702.74         Payment(s) Received       -702.74         Payment(s) Received       -702.74         Balance as of 3/28/19       \$0.00         Current Lectric Charges       9.93         Current Unmetered Charges       9.93         11.68       11.68         Total Current Charges and Fees       11.68         Total Amount Due       \$400.87         BillLING PERIOD AT-A-GLANCE       Mext read will occur 4/29/19 - 5/1/19 (Meter Read Portion 20)         Batch       \$300 Mark approx         MAR       APR         AVE. Electric Charges per Day \$13.90       \$16.11         MAR       APR         MA                                                                                                                                                                                                                                                                                                                                                                                                                                                                                                                                                                                                                                                                                                                                                                                                                                                                                                                                                                                                                                                                                                                                                                                                                                                                                                                                                                                                                                                                                                                                                                                                                                                                                                                                                                       |                                                                                          |                        |                  |    |            |             |             |         | No. 10 Leans | :              |               | Na Di          | sposal            |                 |                   | Γ <b>A</b> |                                   |
| Current Electric Charges       379.26         Qurrent Unmetered Charges       9.93         Current Taxes and Fees       11.68         Total Current Charges as of 3/28/19       \$400.87         Current Dumetered Charges       9.93         Total Current Charges as of 3/28/19       \$400.87         Subscription       Feight Street         Barchow, KY 42024       M-F, Bam-5pm ET         Next read will occur 4/29/19 - 5/1/19 (Meter Read Portion 20)         Batch       Subscription         APR - 1 23       MONTHLY USAGE         BillLING PERIOD AT-A-GLANCE       This Year         Yearage Temperature       44°         Average Temperature       44°         Average Temperature       44°         Now, Electric Charges per Day       \$13.90         Was Electric Diages per Day       \$16.11         Was Electric Diages per Day       \$16.11         Was Electric Diages per Day       \$13.90         Year       52°       74°       79°       80°       75°       64°       40°       41°       44°                                                                                                                                                                                                                                                                                                                                                                                                                                                                                                                                                                                                                                                                                                                                                                                                                                                                                                                                                                                                                                                                                                                                                                                                                                                                                                                                                                                                                                                                                                                                                                                                                                                                                                                                                   | Payment(s) Received                                                                      | <u>Ne</u>              | -702.74          |    |            |             |             |         |              |                | lge-ki        | u.com          | -00               |                 |                   |            |                                   |
| Total Current Charges as of 3/28/19       \$400.87         Valk-in Center:       137 S. Fourth Street<br>Barlow, KY 42024<br>M-F, 9am-5pm ET         Next read will occur 4/29/19 - 5/1/19 (Meter Read Portion 20)         Batch 33091999<br>Doc / 6/172/19         MONTHLY USAGE         ELECTRIC (kWh)         MONTHLY USAGE         MONTHLY USAGE         MAR APR MAY JUN JUL AUG SEP OCT NOV DEC JAN FEB MAR<br>2019         Average Temperature<br>Average Temperature<br>MAR Electric Charges per Day \$13.90       \$16.11         MAR APR MAY JUN JUL AUG SEP OCT NOV DEC JAN FEB MAR<br>2019       2019<br>2019         44°       47°       52°       74°       79°       80°       2018       2018         MAR APR MAY JUN JUL AUG SEP OCT NOV DEC JAN FEB MAR         2018       2018         2018       2018         2018       2018       2018       2018         33.90       34°       2018       2018       2018         2019       2019       2018                                                                                                                                                                                                                                                                                                                                                                                                                                                                                                                                                                                                                                                                                                                                                                                                                                                                                                                                                                                                                                                                                                                                                                                                                                                                                                                                                                                                                                                                                                                                                                                                                                                                                                                                                                                                               | Current Unmetered Charges                                                                | 17                     | 379.26<br>9.93   |    |            |             |             |         |              |                |               | 24 ho<br>(800) | urs a d<br>383-55 | ay; \$2.<br>582 | ess 2-2<br>00 fee | <u>-</u> 3 |                                   |
| M-F, 9am-5pm ET         Next read will occur 4/29/19 - 5/1/19 (Meter Read Portion 20)         Batch       SSECTION         Bitch       MONTHLY USAGE       ELECTRIC (kWh)         MONTHLY USAGE       ELECTRIC (kWh)       Image: Section of the secti                                                                                                                                                                                                                                                                                                                                                                                                                                                                                                                                                                                                                                                                                                                                                                                                                                       | Total Current Charges as of 3/28/19                                                      |                        | \$400.87         |    |            |             | Wall        | k-in Ce | enter:       |                |               |                |                   |                 | t                 |            |                                   |
| $\frac{1}{1000} = \frac{1}{1000} = 1$ | Total Amount Due                                                                         |                        | \$400.87         |    |            |             |             |         |              |                |               |                | - 10              |                 |                   |            |                                   |
| BILLING PERIOD AT-A-GLANCE       101 tit       Last year       MAR       APR       MAY       JUN       JUL       AUG       SEP       OCT       NOV       DEC       JAN       FEB       MAR         Average Temperature       44°       28       28       28       74°       52°       74°       79°       80°       78°       75°       64°       46°       43°       44°         Average Temperature       440°       101 tit       101 tit       101 tit       101 tit       47°       52°       74°       79°       80°       78°       75°       64°       46°       43°       40°       41°                                                                                                                                                                                                                                                                                                                                                                                                                                                                                                                                                                                                                                                                                                                                                                                                                                                                                                                                                                                                                                                                                                                                                                                                                                                                                                                                                                                                                                                                                                                                                                                                                                                                                                                                                                                                                                                                                                                                                                                                                                                                                                                                                                                 |                                                                                          |                        |                  |    |            |             |             |         |              |                |               |                | 1000              |                 |                   |            |                                   |
| BILLING PERIOD AT-A-GLANCE<br>THIS YEAR LAST YEAR<br>Average Temperature<br>Number of Days Billed<br>Avg. Electric Charges per Day<br>\$13.90<br>\$16.11<br>\$40° 41° 44°<br>\$47° 52° 74° 79° 80° 78° 75° 64° 46° 43° 40° 41° 44°                                                                                                                                                                                                                                                                                                                                                                                                                                                                                                                                                                                                                                                                                                                                                                                                                                                                                                                                                                                                                                                                                                                                                                                                                                                                                                                                                                                                                                                                                                                                                                                                                                                                                                                                                                                                                                                                                                                                                                                                                                                                                                                                                                                                                                                                                                                                                                                                                                                                                                                                               | R_201 _ )                                                                                |                        |                  | МО | NTHL       | .Y US       | AGE         |         | 1            | ELEC           | Do<br>TRIC (k | wh)            | 64                | 7               | 21                | Y          | BILLING                           |
| Number of Days Billed       28       28       MAR       APR       MAY       JUN       JUL       AUG       SEP       OCT       NOV       DEC       JAN       FEB       MAR         MAR       Avg. Electric Charges per Day       \$13.90       \$16.11       \$47°       52°       74°       79°       80°       78°       75°       64°       46°       43°       40°       41°       44°                                                                                                                                                                                                                                                                                                                                                                                                                                                                                                                                                                                                                                                                                                                                                                                                                                                                                                                                                                                                                                                                                                                                                                                                                                                                                                                                                                                                                                                                                                                                                                                                                                                                                                                                                                                                                                                                                                                                                                                                                                                                                                                                                                                                                                                                                                                                                                                        |                                                                                          |                        |                  | MO |            |             |             |         | 3            | ELEC           | Do<br>Tric (k | wn)            | 967               | 2870            | 2045<br>5045      | 6262       | BILLING<br>PERIOD                 |
| Avg. Electric Charges per Day       \$13.90       \$16.11       \$47°       52°       74°       79°       80°       78°       75°       64°       46°       43°       40°       41°       44°         Avg. Electric Usage per Day (kWh)       121.14       130.82       16.11       18.94       11.21       8.80       7.51       8.07       7.90       7.42       12.53       18.68       18.86       22.01       13.90                                                                                                                                                                                                                                                                                                                                                                                                                                                                                                                                                                                                                                                                                                                                                                                                                                                                                                                                                                                                                                                                                                                                                                                                                                                                                                                                                                                                                                                                                                                                                                                                                                                                                                                                                                                                                                                                                                                                                                                                                                                                                                                                                                                                                                                                                                                                                         | APR - 1 29                                                                               | A STATE                | LAST YEAR        | MO |            |             |             | 1953    |              |                |               | <i>0</i> 2     | 3624              | 2870            | 2045<br>5045      | 6262       | BILLING<br>PERIOD                 |
| Avg. Electric Usage per Day (kWh) 121.14 130.82                                                                                                                                                                                                                                                                                                                                                                                                                                                                                                                                                                                                                                                                                                                                                                                                                                                                                                                                                                                                                                                                                                                                                                                                                                                                                                                                                                                                                                                                                                                                                                                                                                                                                                                                                                                                                                                                                                                                                                                                                                                                                                                                                                                                                                                                                                                                                                                                                                                                                                                                                                                                                                                                                                                                  | APR - 1 22.9<br>BILLING PERIOD AT-A-GLAN<br>Average Temperature                          | THIS YEAR<br>44°       | 47°              |    | 3663       | 5678        | 3175        |         | 1868         | 1763           | 2067          | 1679           |                   |                 |                   |            | BILING<br>PERIOD<br>2682          |
|                                                                                                                                                                                                                                                                                                                                                                                                                                                                                                                                                                                                                                                                                                                                                                                                                                                                                                                                                                                                                                                                                                                                                                                                                                                                                                                                                                                                                                                                                                                                                                                                                                                                                                                                                                                                                                                                                                                                                                                                                                                                                                                                                                                                                                                                                                                                                                                                                                                                                                                                                                                                                                                                                                                                                                                  | APR - 1 2019<br>BILLING PERIOD AT-A-GLAN<br>Average Temperature<br>Number of Days Billed | THIS YEAR<br>44°<br>28 | <b>47°</b><br>28 |    | See<br>MAR | 8295<br>APR | 3175<br>MAY | JUN     | 10F<br>1868  | 8921<br>AUG    | 2002<br>SEP   | 6291<br>0CT    | NOV               | DEC<br>2018     | JAN<br>2019       | FEB        | BILLING<br>PERIOD<br>CC622<br>MAR |