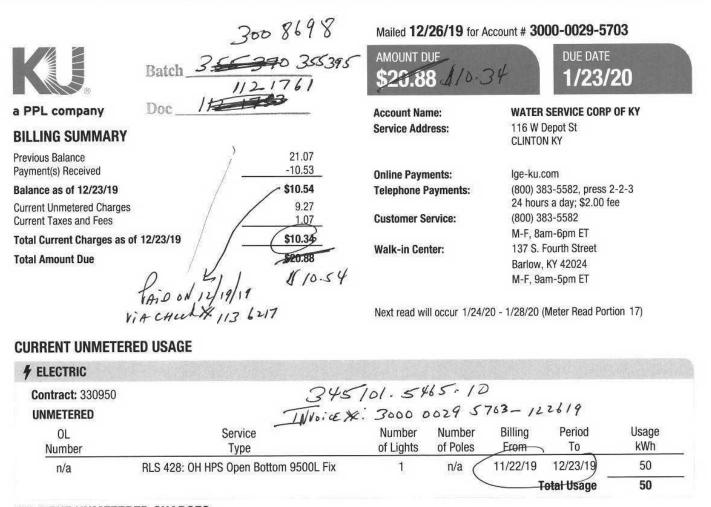

## CURRENT UNMETERED USAGE

**Total Unmetered Charges** 

| URRENT UNMETE                                 | RED USAGE           |                        |                                        |                                      | Batch           |              |                                 |
|-----------------------------------------------|---------------------|------------------------|----------------------------------------|--------------------------------------|-----------------|--------------|---------------------------------|
| F ELECTRIC                                    |                     |                        |                                        |                                      | Doc             | 1047         | 215                             |
| Contract: 330950<br>UNMETERED<br>OL<br>Number |                     | rvice<br>ype           | Number<br>of Lights                    | Number<br>of Poles                   | Billing<br>From | Period<br>To | Usage<br>kWh                    |
| n/a                                           | LS 428: OH HPS Oper | n Bottom 9500L Fixture | 1                                      | n/a                                  | 02/26/19        | 03/25/19     | 37                              |
|                                               |                     |                        |                                        |                                      | Т               | otal Usage   | 37                              |
| URRENT UNMETE                                 | RED CHARGES         |                        |                                        |                                      |                 |              |                                 |
| FELECTRIC                                     |                     |                        |                                        | Rate: LS 4                           | 128: OH HPS     | Open Bottom  | 9500L Fixture                   |
|                                               |                     |                        | aanaa aayyo 58,69,98,99,98,99,99,99,99 | unat esperatori (1999) (1999) (1999) |                 |              | 9.01<br>-0.04<br>-0.16<br>-0.17 |