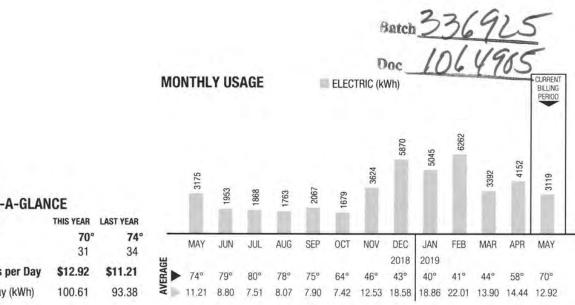

c. Please see the attached labeled "*Response to Staff DR 1.28c – Clinton Electric*" for a statement of rate schedules.

Witness – Rob Guttormsen

| Image: Company service       TO2 74<br>(2000)       Company service                                                                                                                                                                                                                                                                                                                                                                                                                                                                                                                                                                                                                                                                                                                                                                                                                                                                                                                                                                                                                                                                                                                                                                                                                                                                                          |                                                                                          |                        |                  |    |            |             | Ma          | uiled 3 | /29/1        | <b>9</b> for . | Accour        | nt # <b>3(</b> | 000-0             | )019-           | 6950              |            |                                   |
|----------------------------------------------------------------------------------------------------------------------------------------------------------------------------------------------------------------------------------------------------------------------------------------------------------------------------------------------------------------------------------------------------------------------------------------------------------------------------------------------------------------------------------------------------------------------------------------------------------------------------------------------------------------------------------------------------------------------------------------------------------------------------------------------------------------------------------------------------------------------------------------------------------------------------------------------------------------------------------------------------------------------------------------------------------------------------------------------------------------------------------------------------------------------------------------------------------------------------------------------------------------------------------------------------------------------------------------------------------------------------------------------------------------------------------------------------------------------------------------------------------------------------------------------------------------------------------------------------------------------------------------------------------------------------------------------------------------------------------------------------------------------------------------------------------------------------------------------------------------------------------------------------------------------------------------------------------------------------------------------------------------------------------------------------------------------------------------------------------------------------------------------------------------------------------------------------------------------------------------------------------------------------------------------------------------------------------------------------------------------------------------------------------------------------------------------------------------------------------------------------------------------------------------------------------------------------------------------------------------------------------------------------------------------------------------------------------------------------------------------------------------------------------|------------------------------------------------------------------------------------------|------------------------|------------------|----|------------|-------------|-------------|---------|--------------|----------------|---------------|----------------|-------------------|-----------------|-------------------|------------|-----------------------------------|
| BilLING SUMMARY       Curved View Control Lift Sta         Previous Balance       702.74         Payment(s) Received       -702.74         Balance as of 3/28/19       \$0.00         Current Taxes and Fees       11.68         Total Current Charges as of 3/28/19       \$400.87         Current Taxes and Fees       11.68         Total Current Taxes and Fees       11.68         Total Current Taxes and Fees       400.87         Bulling Period Data       \$400.87         Walk-in Center:       137.5. Fourth Street         Bardow, KY 42024       M-F, Barn-Spm ET         Next read will occur 4/29/19 - 5/1/19 (Meter Read Portion 20)       Batch         Batch       Status Taxes         MONTHLY USAGE       ELECTRIC (kWh)         Monthly US AGE       ELECTRIC (kWh)         Mar APR       MAY         Jung Electric Charges per Day       \$13.90         Mar APR       MAY       Jun       Jul       AUG SEP       OCT       Jul N       Feb       MAR         APR - 1 23       Mar APR       MAY       Jun       Jul       AUG SEP       OCT       Jul N       Feb       MAR         APR - 1 23       Mar APR       MAY       Jun       Jun       Feb </th <th></th> <th></th> <th></th> <th></th> <th></th> <th></th> <th>3495</th> <th></th> <th></th> <th></th> <th></th> <th></th> <th></th> <th></th> <th></th> <th>9</th> <th></th>                                                                                                                                                                                                                                                                                                                                                                                                                                                                                                                                                                                                                                                                                                                                                                                                                                                                                                                                                                                                                                                                                                                                                                                                                                                                                                                                                                                                                |                                                                                          |                        |                  |    |            |             | 3495        |         |              |                |               |                |                   |                 |                   | 9          |                                   |
| Previous Balance       702.74         Payment(s) Received       -702.74         Payment(s) Received       -702.74         Balance as of 3/28/19       \$0.00         Current Lectric Charges       9.93         Current Unmetered Charges       9.93         11.68       11.68         Total Current Charges and Fees       11.68         Total Amount Due       \$400.87         BillLING PERIOD AT-A-GLANCE       Mext read will occur 4/29/19 - 5/1/19 (Meter Read Portion 20)         Batch       \$300 Mark approx         MAR       APR         AVE. Electric Charges per Day \$13.90       \$16.11         MAR       APR         MA                                                                                                                                                                                                                                                                                                                                                                                                                                                                                                                                                                                                                                                                                                                                                                                                                                                                                                                                                                                                                                                                                                                                                                                                                                                                                                                                                                                                                                                                                                                                                                                                                                                                                                                                                                       |                                                                                          |                        |                  |    |            |             |             |         | No. 10 Leans | :              |               | Na Di          | sposal            |                 |                   | Γ <b>A</b> |                                   |
| Current Electric Charges       379.26         Qurrent Unmetered Charges       9.93         Current Taxes and Fees       11.68         Total Current Charges as of 3/28/19       \$400.87         Current Dumetered Charges       9.93         Total Current Charges as of 3/28/19       \$400.87         Subscription       Feight Street         Barchow, KY 42024       M-F, Bam-5pm ET         Next read will occur 4/29/19 - 5/1/19 (Meter Read Portion 20)         Batch       Subscription         APR - 1 23       MONTHLY USAGE         BillLING PERIOD AT-A-GLANCE       This Year         Yearage Temperature       44°         Average Temperature       44°         Average Temperature       44°         Now, Electric Charges per Day       \$13.90         Was Electric Diages per Day       \$16.11         Was Electric Diages per Day       \$16.11         Was Electric Diages per Day       \$13.90         Year       52°       74°       79°       80°       75°       64°       40°       41°       44°                                                                                                                                                                                                                                                                                                                                                                                                                                                                                                                                                                                                                                                                                                                                                                                                                                                                                                                                                                                                                                                                                                                                                                                                                                                                                                                                                                                                                                                                                                                                                                                                                                                                                                                                                   | Payment(s) Received                                                                      | <u>Ne</u>              | -702.74          |    |            |             |             |         |              |                | lge-ki        | u.com          | -00               |                 |                   |            |                                   |
| Total Current Charges as of 3/28/19       \$400.87         Valk-in Center:       137 S. Fourth Street<br>Barlow, KY 42024<br>M-F, 9am-5pm ET         Next read will occur 4/29/19 - 5/1/19 (Meter Read Portion 20)         Batch 33091999<br>Doc / 6/172/19         MONTHLY USAGE         ELECTRIC (kWh)         MONTHLY USAGE         MONTHLY USAGE         MAR APR MAY JUN JUL AUG SEP OCT NOV DEC JAN FEB MAR<br>2019         Average Temperature<br>Average Temperature<br>MAR Electric Charges per Day \$13.90       \$16.11         MAR APR MAY JUN JUL AUG SEP OCT NOV DEC JAN FEB MAR<br>2019       2019<br>2019         44°       47°       52°       74°       79°       80°       2018       2018         MAR APR MAY JUN JUL AUG SEP OCT NOV DEC JAN FEB MAR         2018       2018         2018       2018         2018       2018       2018       2018         33.90       34°       2018       2018       2018         2019       2019       2018                                                                                                                                                                                                                                                                                                                                                                                                                                                                                                                                                                                                                                                                                                                                                                                                                                                                                                                                                                                                                                                                                                                                                                                                                                                                                                                                                                                                                                                                                                                                                                                                                                                                                                                                                                                                               | Current Unmetered Charges                                                                | 17                     | 379.26<br>9.93   |    |            |             |             |         |              |                |               | 24 ho<br>(800) | urs a d<br>383-55 | ay; \$2.<br>582 | ess 2-2<br>00 fee | <u>-</u> 3 |                                   |
| M-F, 9am-5pm ET         Next read will occur 4/29/19 - 5/1/19 (Meter Read Portion 20)         Batch       SSECTION         Bitch       MONTHLY USAGE       ELECTRIC (kWh)         MONTHLY USAGE       ELECTRIC (kWh)       Image: Section of the secti                                                                                                                                                                                                                                                                                                                                                                                                                                                                                                                                                                                                                                                                                                                                                                                                                                       | Total Current Charges as of 3/28/19                                                      |                        | \$400.87         |    |            |             | Wall        | k-in Ce | enter:       |                |               |                |                   |                 | t                 |            |                                   |
| $\frac{1}{1000} = \frac{1}{1000} = 1$ | Total Amount Due                                                                         |                        | \$400.87         |    |            |             |             |         |              |                |               |                | - 10              |                 |                   |            |                                   |
| BILLING PERIOD AT-A-GLANCE       101 tit       Last year       MAR       APR       MAY       JUN       JUL       AUG       SEP       OCT       NOV       DEC       JAN       FEB       MAR         Average Temperature       44°       28       28       28       74°       52°       74°       79°       80°       78°       75°       64°       46°       43°       44°         Average Temperature       440°       101 tit       101 tit       101 tit       101 tit       47°       52°       74°       79°       80°       78°       75°       64°       46°       43°       40°       41°                                                                                                                                                                                                                                                                                                                                                                                                                                                                                                                                                                                                                                                                                                                                                                                                                                                                                                                                                                                                                                                                                                                                                                                                                                                                                                                                                                                                                                                                                                                                                                                                                                                                                                                                                                                                                                                                                                                                                                                                                                                                                                                                                                                 |                                                                                          |                        |                  |    |            |             |             |         |              |                |               |                | 1000              |                 |                   |            |                                   |
| BILLING PERIOD AT-A-GLANCE<br>THIS YEAR LAST YEAR<br>Average Temperature<br>Number of Days Billed<br>Avg. Electric Charges per Day<br>\$13.90<br>\$16.11<br>\$40° 41° 44°<br>\$47° 52° 74° 79° 80° 78° 75° 64° 46° 43° 40° 41° 44°                                                                                                                                                                                                                                                                                                                                                                                                                                                                                                                                                                                                                                                                                                                                                                                                                                                                                                                                                                                                                                                                                                                                                                                                                                                                                                                                                                                                                                                                                                                                                                                                                                                                                                                                                                                                                                                                                                                                                                                                                                                                                                                                                                                                                                                                                                                                                                                                                                                                                                                                               | R_201 _ )                                                                                |                        |                  | МО | NTHL       | .Y US       | AGE         |         | 1            | ELEC           | Do<br>TRIC (k | wh)            | 64                | 7               | 21                | Y          | BILLING                           |
| Number of Days Billed       28       28       MAR       APR       MAY       JUN       JUL       AUG       SEP       OCT       NOV       DEC       JAN       FEB       MAR         MAR       Avg. Electric Charges per Day       \$13.90       \$16.11       \$47°       52°       74°       79°       80°       78°       75°       64°       46°       43°       40°       41°       44°                                                                                                                                                                                                                                                                                                                                                                                                                                                                                                                                                                                                                                                                                                                                                                                                                                                                                                                                                                                                                                                                                                                                                                                                                                                                                                                                                                                                                                                                                                                                                                                                                                                                                                                                                                                                                                                                                                                                                                                                                                                                                                                                                                                                                                                                                                                                                                                        |                                                                                          |                        |                  | MO |            |             |             |         | 3            | ELEC           | Do<br>Tric (k | wn)            | 967               | 2870            | 2045<br>5045      | 6262       | BILLING<br>PERIOD                 |
| Avg. Electric Charges per Day       \$13.90       \$16.11       \$47°       52°       74°       79°       80°       78°       75°       64°       46°       43°       40°       41°       44°         Avg. Electric Usage per Day (kWh)       121.14       130.82       16.11       18.94       11.21       8.80       7.51       8.07       7.90       7.42       12.53       18.68       18.86       22.01       13.90                                                                                                                                                                                                                                                                                                                                                                                                                                                                                                                                                                                                                                                                                                                                                                                                                                                                                                                                                                                                                                                                                                                                                                                                                                                                                                                                                                                                                                                                                                                                                                                                                                                                                                                                                                                                                                                                                                                                                                                                                                                                                                                                                                                                                                                                                                                                                         | APR - 1 29                                                                               | A STATE                | LAST YEAR        | MO |            |             |             | 1953    |              |                |               | <i>0</i> 2     | 3624              | 2870            | 2045<br>5045      | 6262       | BILLING<br>PERIOD                 |
| Avg. Electric Usage per Day (kWh) 121.14 130.82                                                                                                                                                                                                                                                                                                                                                                                                                                                                                                                                                                                                                                                                                                                                                                                                                                                                                                                                                                                                                                                                                                                                                                                                                                                                                                                                                                                                                                                                                                                                                                                                                                                                                                                                                                                                                                                                                                                                                                                                                                                                                                                                                                                                                                                                                                                                                                                                                                                                                                                                                                                                                                                                                                                                  | APR - 1 22.9<br>BILLING PERIOD AT-A-GLAN<br>Average Temperature                          | THIS YEAR<br>44°       | 47°              |    | 3663       | 5678        | 3175        |         | 1868         | 1763           | 2067          | 1679           |                   |                 |                   |            | BILING<br>PERIOD<br>2682          |
|                                                                                                                                                                                                                                                                                                                                                                                                                                                                                                                                                                                                                                                                                                                                                                                                                                                                                                                                                                                                                                                                                                                                                                                                                                                                                                                                                                                                                                                                                                                                                                                                                                                                                                                                                                                                                                                                                                                                                                                                                                                                                                                                                                                                                                                                                                                                                                                                                                                                                                                                                                                                                                                                                                                                                                                  | APR - 1 2019<br>BILLING PERIOD AT-A-GLAN<br>Average Temperature<br>Number of Days Billed | THIS YEAR<br>44°<br>28 | <b>47°</b><br>28 |    | See<br>MAR | 8295<br>APR | 3175<br>MAY | JUN     | 10F<br>1868  | 8921<br>AUG    | 2002<br>SEP   | 6291<br>0CT    | NOV               | DEC<br>2018     | JAN<br>2019       | FEB        | BILLING<br>PERIOD<br>CC622<br>MAR |