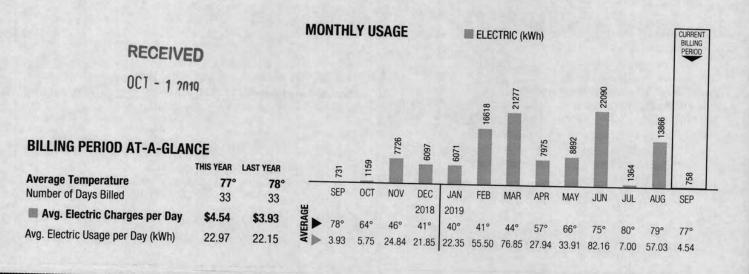

Response: a. Clinton is served by Kentucky Utilities.

b. Please see the attached labeled *"Response to Staff DR 1.28 – Clinton Electric Invoices"* for all electric invoices included in the test-year period.

c. Please see the attached labeled "*Response to Staff DR 1.28c – Clinton Electric*" for a statement of rate schedules.

Witness – Rob Guttormsen

| Image: Company service       TO2 74<br>(2000)       Company service                                                                                                                                                                                                                                                                                                                                                                                                                                                                                                                                                                                                                                                                                                                                                                                                                                                                                                                                                                                                                                                                                                                                                                                                                                                                                          |                                                                                          |                        |                  |    |            |             | Ma          | uiled 3 | /29/1        | <b>9</b> for . | Accour        | nt # <b>3(</b> | 000-0             | )019-           | 6950              |            |                                   |
|----------------------------------------------------------------------------------------------------------------------------------------------------------------------------------------------------------------------------------------------------------------------------------------------------------------------------------------------------------------------------------------------------------------------------------------------------------------------------------------------------------------------------------------------------------------------------------------------------------------------------------------------------------------------------------------------------------------------------------------------------------------------------------------------------------------------------------------------------------------------------------------------------------------------------------------------------------------------------------------------------------------------------------------------------------------------------------------------------------------------------------------------------------------------------------------------------------------------------------------------------------------------------------------------------------------------------------------------------------------------------------------------------------------------------------------------------------------------------------------------------------------------------------------------------------------------------------------------------------------------------------------------------------------------------------------------------------------------------------------------------------------------------------------------------------------------------------------------------------------------------------------------------------------------------------------------------------------------------------------------------------------------------------------------------------------------------------------------------------------------------------------------------------------------------------------------------------------------------------------------------------------------------------------------------------------------------------------------------------------------------------------------------------------------------------------------------------------------------------------------------------------------------------------------------------------------------------------------------------------------------------------------------------------------------------------------------------------------------------------------------------------------------------|------------------------------------------------------------------------------------------|------------------------|------------------|----|------------|-------------|-------------|---------|--------------|----------------|---------------|----------------|-------------------|-----------------|-------------------|------------|-----------------------------------|
| BilLING SUMMARY       Curved View Control Lift Sta         Previous Balance       702.74         Payment(s) Received       -702.74         Balance as of 3/28/19       \$0.00         Current Taxes and Fees       11.68         Total Current Charges as of 3/28/19       \$400.87         Current Taxes and Fees       11.68         Total Current Taxes and Fees       11.68         Total Current Taxes and Fees       400.87         Bulling Period Data       \$400.87         Walk-in Center:       137.5. Fourth Street         Bardow, KY 42024       M-F, Barn-Spm ET         Next read will occur 4/29/19 - 5/1/19 (Meter Read Portion 20)       Batch         Batch       Status Taxes         MONTHLY USAGE       ELECTRIC (kWh)         Monthly US AGE       ELECTRIC (kWh)         Mar APR       MAY         Jung Electric Charges per Day       \$13.90         Mar APR       MAY       Jun       Jul       AUG SEP       OCT       Jul N       Feb       MAR         APR - 1 23       Mar APR       MAY       Jun       Jul       AUG SEP       OCT       Jul N       Feb       MAR         APR - 1 23       Mar APR       MAY       Jun       Jun       Feb </th <th></th> <th></th> <th></th> <th></th> <th></th> <th></th> <th>3495</th> <th></th> <th></th> <th></th> <th></th> <th></th> <th></th> <th></th> <th></th> <th>9</th> <th></th>                                                                                                                                                                                                                                                                                                                                                                                                                                                                                                                                                                                                                                                                                                                                                                                                                                                                                                                                                                                                                                                                                                                                                                                                                                                                                                                                                                                                                |                                                                                          |                        |                  |    |            |             | 3495        |         |              |                |               |                |                   |                 |                   | 9          |                                   |
| Previous Balance       702.74         Payment(s) Received       -702.74         Payment(s) Received       -702.74         Balance as of 3/28/19       \$0.00         Current Lectric Charges       9.93         Current Unmetered Charges       9.93         11.68       11.68         Total Current Charges and Fees       11.68         Total Amount Due       \$400.87         BillLING PERIOD AT-A-GLANCE       Mext read will occur 4/29/19 - 5/1/19 (Meter Read Portion 20)         Batch       \$300 Mark approx         MAR       APR         AVE. Electric Charges per Day \$13.90       \$16.11         MAR       APR         MA                                                                                                                                                                                                                                                                                                                                                                                                                                                                                                                                                                                                                                                                                                                                                                                                                                                                                                                                                                                                                                                                                                                                                                                                                                                                                                                                                                                                                                                                                                                                                                                                                                                                                                                                                                       |                                                                                          |                        |                  |    |            |             |             |         | No. 10 Leans | :              |               | Na Di          | sposal            |                 |                   | Γ <b>A</b> |                                   |
| Current Electric Charges       379.26         Qurrent Unmetered Charges       9.93         Current Taxes and Fees       11.68         Total Current Charges as of 3/28/19       \$400.87         Current Dumetered Charges       9.93         Total Current Charges as of 3/28/19       \$400.87         Subscription       Feight Street         Barchow, KY 42024       M-F, Bam-5pm ET         Next read will occur 4/29/19 - 5/1/19 (Meter Read Portion 20)         Batch       Subscription         APR - 1 23       MONTHLY USAGE         BillLING PERIOD AT-A-GLANCE       This Year         Yearage Temperature       44°         Average Temperature       44°         Average Temperature       44°         Now, Electric Charges per Day       \$13.90         Was Electric Diages per Day       \$16.11         Was Electric Diages per Day       \$16.11         Was Electric Diages per Day       \$13.90         Year       52°       74°       79°       80°       75°       64°       40°       41°       44°                                                                                                                                                                                                                                                                                                                                                                                                                                                                                                                                                                                                                                                                                                                                                                                                                                                                                                                                                                                                                                                                                                                                                                                                                                                                                                                                                                                                                                                                                                                                                                                                                                                                                                                                                   | Payment(s) Received                                                                      | <u>Ne</u>              | -702.74          |    |            |             |             |         |              |                | lge-ki        | u.com          | -00               |                 |                   |            |                                   |
| Total Current Charges as of 3/28/19       \$400.87         Valk-in Center:       137 S. Fourth Street<br>Barlow, KY 42024<br>M-F, 9am-5pm ET         Next read will occur 4/29/19 - 5/1/19 (Meter Read Portion 20)         Batch 33091999<br>Doc / 6/172/19         MONTHLY USAGE         ELECTRIC (kWh)         MONTHLY USAGE         MONTHLY USAGE         MAR APR MAY JUN JUL AUG SEP OCT NOV DEC JAN FEB MAR<br>2019         Average Temperature<br>Average Temperature<br>MAR Electric Charges per Day \$13.90       \$16.11         MAR APR MAY JUN JUL AUG SEP OCT NOV DEC JAN FEB MAR<br>2019       2019<br>2019         44°       47°       52°       74°       79°       80°       2018       2018         MAR APR MAY JUN JUL AUG SEP OCT NOV DEC JAN FEB MAR         2018       2018         2018       2018         2018       2018       2018       2018         33.90       34°       2018       2018       2018         2019       2019       2018                                                                                                                                                                                                                                                                                                                                                                                                                                                                                                                                                                                                                                                                                                                                                                                                                                                                                                                                                                                                                                                                                                                                                                                                                                                                                                                                                                                                                                                                                                                                                                                                                                                                                                                                                                                                               | Current Unmetered Charges                                                                | 17                     | 379.26<br>9.93   |    |            |             |             |         |              |                |               | 24 ho<br>(800) | urs a d<br>383-55 | ay; \$2.<br>582 | ess 2-2<br>00 fee | <u>-</u> 3 |                                   |
| M-F, 9am-5pm ET         Next read will occur 4/29/19 - 5/1/19 (Meter Read Portion 20)         Batch       SSECTION         Bitch       MONTHLY USAGE       ELECTRIC (kWh)         MONTHLY USAGE       ELECTRIC (kWh)       Image: Section of the secti                                                                                                                                                                                                                                                                                                                                                                                                                                                                                                                                                                                                                                                                                                                                                                                                                                       | Total Current Charges as of 3/28/19                                                      |                        | \$400.87         |    |            |             | Wall        | k-in Ce | enter:       |                |               |                |                   |                 | t                 |            |                                   |
| $\frac{1}{1000} = \frac{1}{1000} = 1$ | Total Amount Due                                                                         |                        | \$400.87         |    |            |             |             |         |              |                |               |                | - 10              |                 |                   |            |                                   |
| BILLING PERIOD AT-A-GLANCE       101 tit       Last year       MAR       APR       MAY       JUN       JUL       AUG       SEP       OCT       NOV       DEC       JAN       FEB       MAR         Average Temperature       44°       28       28       28       74°       52°       74°       79°       80°       78°       75°       64°       46°       43°       44°         Average Temperature       440°       101 tit       101 tit       101 tit       101 tit       47°       52°       74°       79°       80°       78°       75°       64°       46°       43°       40°       41°                                                                                                                                                                                                                                                                                                                                                                                                                                                                                                                                                                                                                                                                                                                                                                                                                                                                                                                                                                                                                                                                                                                                                                                                                                                                                                                                                                                                                                                                                                                                                                                                                                                                                                                                                                                                                                                                                                                                                                                                                                                                                                                                                                                 |                                                                                          |                        |                  |    |            |             |             |         |              |                |               |                | 1000              |                 |                   |            |                                   |
| BILLING PERIOD AT-A-GLANCE<br>THIS YEAR LAST YEAR<br>Average Temperature<br>Number of Days Billed<br>Avg. Electric Charges per Day<br>\$13.90<br>\$16.11<br>\$40° 41° 44°<br>\$47° 52° 74° 79° 80° 78° 75° 64° 46° 43° 40° 41° 44°                                                                                                                                                                                                                                                                                                                                                                                                                                                                                                                                                                                                                                                                                                                                                                                                                                                                                                                                                                                                                                                                                                                                                                                                                                                                                                                                                                                                                                                                                                                                                                                                                                                                                                                                                                                                                                                                                                                                                                                                                                                                                                                                                                                                                                                                                                                                                                                                                                                                                                                                               | R_201 _ )                                                                                |                        |                  | МО | NTHL       | .Y US       | AGE         |         | 1            | ELEC           | Do<br>TRIC (k | wh)            | 64                | 7               | 21                | Y          | BILLING                           |
| Number of Days Billed       28       28       MAR       APR       MAY       JUN       JUL       AUG       SEP       OCT       NOV       DEC       JAN       FEB       MAR         MAR       Avg. Electric Charges per Day       \$13.90       \$16.11       \$47°       52°       74°       79°       80°       78°       75°       64°       46°       43°       40°       41°       44°                                                                                                                                                                                                                                                                                                                                                                                                                                                                                                                                                                                                                                                                                                                                                                                                                                                                                                                                                                                                                                                                                                                                                                                                                                                                                                                                                                                                                                                                                                                                                                                                                                                                                                                                                                                                                                                                                                                                                                                                                                                                                                                                                                                                                                                                                                                                                                                        |                                                                                          |                        |                  | MO |            |             |             |         | 3            | ELEC           | Do<br>Tric (k | wn)            | 967               | 2870            | 2045<br>5045      | 6262       | BILLING<br>PERIOD                 |
| Avg. Electric Charges per Day       \$13.90       \$16.11       \$47°       52°       74°       79°       80°       78°       75°       64°       46°       43°       40°       41°       44°         Avg. Electric Usage per Day (kWh)       121.14       130.82       16.11       18.94       11.21       8.80       7.51       8.07       7.90       7.42       12.53       18.68       18.86       22.01       13.90                                                                                                                                                                                                                                                                                                                                                                                                                                                                                                                                                                                                                                                                                                                                                                                                                                                                                                                                                                                                                                                                                                                                                                                                                                                                                                                                                                                                                                                                                                                                                                                                                                                                                                                                                                                                                                                                                                                                                                                                                                                                                                                                                                                                                                                                                                                                                         | APR - 1 29                                                                               | A STATE                | LAST YEAR        | MO |            |             |             | 1953    |              |                |               | <i>0</i> 2     | 3624              | 2870            | 2045<br>5045      | 6262       | BILLING<br>PERIOD                 |
| Avg. Electric Usage per Day (kWh) 121.14 130.82                                                                                                                                                                                                                                                                                                                                                                                                                                                                                                                                                                                                                                                                                                                                                                                                                                                                                                                                                                                                                                                                                                                                                                                                                                                                                                                                                                                                                                                                                                                                                                                                                                                                                                                                                                                                                                                                                                                                                                                                                                                                                                                                                                                                                                                                                                                                                                                                                                                                                                                                                                                                                                                                                                                                  | APR - 1 22.9<br>BILLING PERIOD AT-A-GLAN<br>Average Temperature                          | THIS YEAR<br>44°       | 47°              |    | 3663       | 5678        | 3175        |         | 1868         | 1763           | 2067          | 1679           |                   |                 |                   |            | BILING<br>PERIOD<br>2682          |
|                                                                                                                                                                                                                                                                                                                                                                                                                                                                                                                                                                                                                                                                                                                                                                                                                                                                                                                                                                                                                                                                                                                                                                                                                                                                                                                                                                                                                                                                                                                                                                                                                                                                                                                                                                                                                                                                                                                                                                                                                                                                                                                                                                                                                                                                                                                                                                                                                                                                                                                                                                                                                                                                                                                                                                                  | APR - 1 2019<br>BILLING PERIOD AT-A-GLAN<br>Average Temperature<br>Number of Days Billed | THIS YEAR<br>44°<br>28 | <b>47°</b><br>28 |    | See<br>MAR | 8295<br>APR | 3175<br>MAY | JUN     | 10F<br>1868  | 8921<br>AUG    | 2002<br>SEP   | 6291<br>0CT    | NOV               | DEC<br>2018     | JAN<br>2019       | FEB        | BILLING<br>PERIOD<br>CC622<br>MAR |