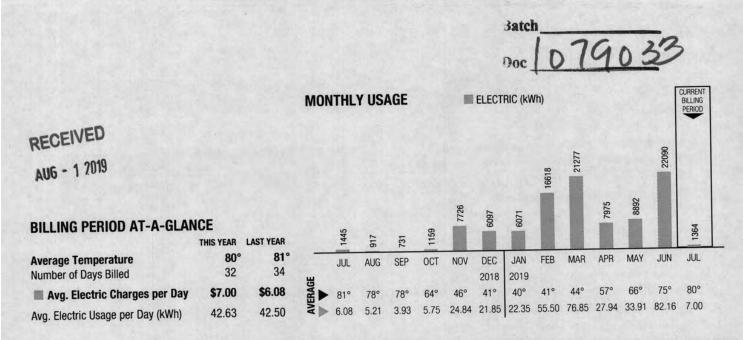

Response: a. Clinton is served by Kentucky Utilities.

b. Please see the attached labeled *"Response to Staff DR 1.28 – Clinton Electric Invoices"* for all electric invoices included in the test-year period.

c. Please see the attached labeled "*Response to Staff DR 1.28c – Clinton Electric*" for a statement of rate schedules.

Witness – Rob Guttormsen

| Image: Company service       TO2 74<br>(2000)       Company service                                                                                                                                                                                                                                                                                                                                                                                                                                                                                                                                                                                                                                                                                                                                                                                                                                                                                                                                                                                                                                                                                                                                                                                                                                                                                          |                                                                                          |                        |                  |    |            |             | Ma          | uiled 3 | /29/1        | <b>9</b> for . | Accour        | nt # <b>3(</b> | 000-0             | )019-           | 6950              |            |                                   |
|----------------------------------------------------------------------------------------------------------------------------------------------------------------------------------------------------------------------------------------------------------------------------------------------------------------------------------------------------------------------------------------------------------------------------------------------------------------------------------------------------------------------------------------------------------------------------------------------------------------------------------------------------------------------------------------------------------------------------------------------------------------------------------------------------------------------------------------------------------------------------------------------------------------------------------------------------------------------------------------------------------------------------------------------------------------------------------------------------------------------------------------------------------------------------------------------------------------------------------------------------------------------------------------------------------------------------------------------------------------------------------------------------------------------------------------------------------------------------------------------------------------------------------------------------------------------------------------------------------------------------------------------------------------------------------------------------------------------------------------------------------------------------------------------------------------------------------------------------------------------------------------------------------------------------------------------------------------------------------------------------------------------------------------------------------------------------------------------------------------------------------------------------------------------------------------------------------------------------------------------------------------------------------------------------------------------------------------------------------------------------------------------------------------------------------------------------------------------------------------------------------------------------------------------------------------------------------------------------------------------------------------------------------------------------------------------------------------------------------------------------------------------------------|------------------------------------------------------------------------------------------|------------------------|------------------|----|------------|-------------|-------------|---------|--------------|----------------|---------------|----------------|-------------------|-----------------|-------------------|------------|-----------------------------------|
| BilLING SUMMARY       Curved View Control Lift Sta         Previous Balance       702.74         Payment(s) Received       -702.74         Balance as of 3/28/19       \$0.00         Current Taxes and Fees       11.68         Total Current Charges as of 3/28/19       \$400.87         Current Taxes and Fees       11.68         Total Current Taxes and Fees       11.68         Total Current Taxes and Fees       400.87         Bulling Period Data       \$400.87         Walk-in Center:       137.5. Fourth Street         Bardow, KY 42024       M-F, Barn-Spm ET         Next read will occur 4/29/19 - 5/1/19 (Meter Read Portion 20)       Batch         Batch       Status Taxes         MONTHLY USAGE       ELECTRIC (kWh)         Monthly US AGE       ELECTRIC (kWh)         Mar APR       MAY         Jung Electric Charges per Day       \$13.90         Mar APR       MAY       Jun       Jul       AUG SEP       OCT       Jul N       Feb       MAR         APR - 1 23       Mar APR       MAY       Jun       Jul       AUG SEP       OCT       Jul N       Feb       MAR         APR - 1 23       Mar APR       MAY       Jun       Jun       Feb </th <th></th> <th></th> <th></th> <th></th> <th></th> <th></th> <th>3495</th> <th></th> <th></th> <th></th> <th></th> <th></th> <th></th> <th></th> <th></th> <th>9</th> <th></th>                                                                                                                                                                                                                                                                                                                                                                                                                                                                                                                                                                                                                                                                                                                                                                                                                                                                                                                                                                                                                                                                                                                                                                                                                                                                                                                                                                                                                |                                                                                          |                        |                  |    |            |             | 3495        |         |              |                |               |                |                   |                 |                   | 9          |                                   |
| Previous Balance       702.74         Payment(s) Received       -702.74         Payment(s) Received       -702.74         Balance as of 3/28/19       \$0.00         Current Lectric Charges       9.93         Current Unmetered Charges       9.93         11.68       11.68         Total Current Charges and Fees       11.68         Total Amount Due       \$400.87         BillLING PERIOD AT-A-GLANCE       Mext read will occur 4/29/19 - 5/1/19 (Meter Read Portion 20)         Batch       \$300 Mark approx         MAR       APR         AVE. Electric Charges per Day \$13.90       \$16.11         MAR       APR         MA                                                                                                                                                                                                                                                                                                                                                                                                                                                                                                                                                                                                                                                                                                                                                                                                                                                                                                                                                                                                                                                                                                                                                                                                                                                                                                                                                                                                                                                                                                                                                                                                                                                                                                                                                                       |                                                                                          |                        |                  |    |            |             |             |         | No. 10 Leans | :              |               | Na Di          | sposal            |                 |                   | Γ <b>A</b> |                                   |
| Current Electric Charges       379.26         Qurrent Unmetered Charges       9.93         Current Taxes and Fees       11.68         Total Current Charges as of 3/28/19       \$400.87         Current Dumetered Charges       9.93         Total Current Charges as of 3/28/19       \$400.87         Subscription       Feight Street         Barchow, KY 42024       M-F, Bam-5pm ET         Next read will occur 4/29/19 - 5/1/19 (Meter Read Portion 20)         Batch       Subscription         APR - 1 23       MONTHLY USAGE         BillLING PERIOD AT-A-GLANCE       This Year         Yearage Temperature       44°         Average Temperature       44°         Average Temperature       44°         Now, Electric Charges per Day       \$13.90         Was Electric Diages per Day       \$16.11         Was Electric Diages per Day       \$16.11         Was Electric Diages per Day       \$13.90         Year       52°       74°       79°       80°       75°       64°       40°       41°       44°                                                                                                                                                                                                                                                                                                                                                                                                                                                                                                                                                                                                                                                                                                                                                                                                                                                                                                                                                                                                                                                                                                                                                                                                                                                                                                                                                                                                                                                                                                                                                                                                                                                                                                                                                   | Payment(s) Received                                                                      | <u>Ne</u>              | -702.74          |    |            |             |             |         |              |                | lge-ki        | u.com          | -00               |                 |                   |            |                                   |
| Total Current Charges as of 3/28/19       \$400.87         Valk-in Center:       137 S. Fourth Street<br>Barlow, KY 42024<br>M-F, 9am-5pm ET         Next read will occur 4/29/19 - 5/1/19 (Meter Read Portion 20)         Batch 33091999<br>Doc / 6/172/19         MONTHLY USAGE         ELECTRIC (kWh)         MONTHLY USAGE         MONTHLY USAGE         MAR APR MAY JUN JUL AUG SEP OCT NOV DEC JAN FEB MAR<br>2019         Average Temperature<br>Average Temperature<br>MAR Electric Charges per Day \$13.90       \$16.11         MAR APR MAY JUN JUL AUG SEP OCT NOV DEC JAN FEB MAR<br>2019       2019<br>2019         44°       47°       52°       74°       79°       80°       2018       2018         MAR APR MAY JUN JUL AUG SEP OCT NOV DEC JAN FEB MAR         2018       2018         2018       2018         2018       2018       2018       2018         33.90       34°       2018       2018       2018         2019       2019       2018                                                                                                                                                                                                                                                                                                                                                                                                                                                                                                                                                                                                                                                                                                                                                                                                                                                                                                                                                                                                                                                                                                                                                                                                                                                                                                                                                                                                                                                                                                                                                                                                                                                                                                                                                                                                               | Current Unmetered Charges                                                                | 17                     | 379.26<br>9.93   |    |            |             |             |         |              |                |               | 24 ho<br>(800) | urs a d<br>383-55 | ay; \$2.<br>582 | ess 2-2<br>00 fee | <u>-</u> 3 |                                   |
| M-F, 9am-5pm ET         Next read will occur 4/29/19 - 5/1/19 (Meter Read Portion 20)         Batch       SSECTION         Bitch       MONTHLY USAGE       ELECTRIC (kWh)         MONTHLY USAGE       ELECTRIC (kWh)       Image: Section of the secti                                                                                                                                                                                                                                                                                                                                                                                                                                                                                                                                                                                                                                                                                                                                                                                                                                       | Total Current Charges as of 3/28/19                                                      |                        | \$400.87         |    |            |             | Wall        | k-in Ce | enter:       |                |               |                |                   |                 | t                 |            |                                   |
| $\frac{1}{1000} = \frac{1}{1000} = 1$ | Total Amount Due                                                                         |                        | \$400.87         |    |            |             |             |         |              |                |               |                | - 10              |                 |                   |            |                                   |
| BILLING PERIOD AT-A-GLANCE       101 tit       Last year       MAR       APR       MAY       JUN       JUL       AUG       SEP       OCT       NOV       DEC       JAN       FEB       MAR         Average Temperature       44°       28       28       28       74°       52°       74°       79°       80°       78°       75°       64°       46°       43°       44°         Average Temperature       440°       101 tit       101 tit       101 tit       101 tit       47°       52°       74°       79°       80°       78°       75°       64°       46°       43°       40°       41°                                                                                                                                                                                                                                                                                                                                                                                                                                                                                                                                                                                                                                                                                                                                                                                                                                                                                                                                                                                                                                                                                                                                                                                                                                                                                                                                                                                                                                                                                                                                                                                                                                                                                                                                                                                                                                                                                                                                                                                                                                                                                                                                                                                 |                                                                                          |                        |                  |    |            |             |             |         |              |                |               |                | 1000              |                 |                   |            |                                   |
| BILLING PERIOD AT-A-GLANCE<br>THIS YEAR LAST YEAR<br>Average Temperature<br>Number of Days Billed<br>Avg. Electric Charges per Day<br>\$13.90<br>\$16.11<br>\$40° 41° 44°<br>\$47° 52° 74° 79° 80° 78° 75° 64° 46° 43° 40° 41° 44°                                                                                                                                                                                                                                                                                                                                                                                                                                                                                                                                                                                                                                                                                                                                                                                                                                                                                                                                                                                                                                                                                                                                                                                                                                                                                                                                                                                                                                                                                                                                                                                                                                                                                                                                                                                                                                                                                                                                                                                                                                                                                                                                                                                                                                                                                                                                                                                                                                                                                                                                               | R_201 _ )                                                                                |                        |                  | МО | NTHL       | .Y US       | AGE         |         | 1            | ELEC           | Do<br>TRIC (k | wh)            | 64                | 7               | 21                | Y          | BILLING                           |
| Number of Days Billed       28       28       MAR       APR       MAY       JUN       JUL       AUG       SEP       OCT       NOV       DEC       JAN       FEB       MAR         MAR       Avg. Electric Charges per Day       \$13.90       \$16.11       \$47°       52°       74°       79°       80°       78°       75°       64°       46°       43°       40°       41°       44°                                                                                                                                                                                                                                                                                                                                                                                                                                                                                                                                                                                                                                                                                                                                                                                                                                                                                                                                                                                                                                                                                                                                                                                                                                                                                                                                                                                                                                                                                                                                                                                                                                                                                                                                                                                                                                                                                                                                                                                                                                                                                                                                                                                                                                                                                                                                                                                        |                                                                                          |                        |                  | MO |            |             |             |         | 3            | ELEC           | Do<br>Tric (k | wn)            | 967               | 2870            | 2045<br>5045      | 6262       | BILLING<br>PERIOD                 |
| Avg. Electric Charges per Day       \$13.90       \$16.11       \$47°       52°       74°       79°       80°       78°       75°       64°       46°       43°       40°       41°       44°         Avg. Electric Usage per Day (kWh)       121.14       130.82       16.11       18.94       11.21       8.80       7.51       8.07       7.90       7.42       12.53       18.68       18.86       22.01       13.90                                                                                                                                                                                                                                                                                                                                                                                                                                                                                                                                                                                                                                                                                                                                                                                                                                                                                                                                                                                                                                                                                                                                                                                                                                                                                                                                                                                                                                                                                                                                                                                                                                                                                                                                                                                                                                                                                                                                                                                                                                                                                                                                                                                                                                                                                                                                                         | APR - 1 29                                                                               | A STATE                | LAST YEAR        | MO |            |             |             | 1953    |              |                |               | <i>0</i> 2     | 3624              | 2870            | 2045<br>5045      | 6262       | BILLING<br>PERIOD                 |
| Avg. Electric Usage per Day (kWh) 121.14 130.82                                                                                                                                                                                                                                                                                                                                                                                                                                                                                                                                                                                                                                                                                                                                                                                                                                                                                                                                                                                                                                                                                                                                                                                                                                                                                                                                                                                                                                                                                                                                                                                                                                                                                                                                                                                                                                                                                                                                                                                                                                                                                                                                                                                                                                                                                                                                                                                                                                                                                                                                                                                                                                                                                                                                  | APR - 1 22.9<br>BILLING PERIOD AT-A-GLAN<br>Average Temperature                          | THIS YEAR<br>44°       | 47°              |    | 3663       | 5678        | 3175        |         | 1868         | 1763           | 2067          | 1679           |                   |                 |                   |            | BILING<br>PERIOD<br>2682          |
|                                                                                                                                                                                                                                                                                                                                                                                                                                                                                                                                                                                                                                                                                                                                                                                                                                                                                                                                                                                                                                                                                                                                                                                                                                                                                                                                                                                                                                                                                                                                                                                                                                                                                                                                                                                                                                                                                                                                                                                                                                                                                                                                                                                                                                                                                                                                                                                                                                                                                                                                                                                                                                                                                                                                                                                  | APR - 1 2019<br>BILLING PERIOD AT-A-GLAN<br>Average Temperature<br>Number of Days Billed | THIS YEAR<br>44°<br>28 | <b>47°</b><br>28 |    | See<br>MAR | 8295<br>APR | 3175<br>MAY | JUN     | 10F<br>1868  | 8921<br>AUG    | 2002<br>SEP   | 6291<br>0CT    | NOV               | DEC<br>2018     | JAN<br>2019       | FEB        | BILLING<br>PERIOD<br>CC622<br>MAR |