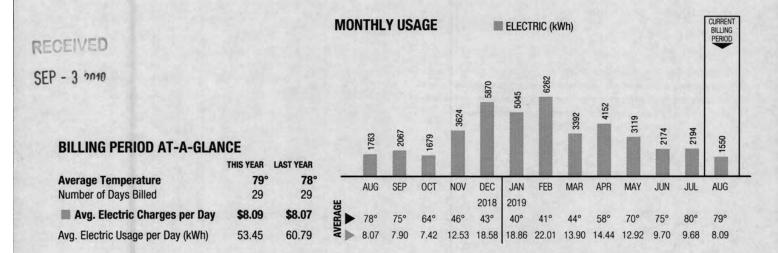

Response: a. Clinton is served by Kentucky Utilities.

b. Please see the attached labeled *"Response to Staff DR 1.28 – Clinton Electric Invoices"* for all electric invoices included in the test-year period.

c. Please see the attached labeled "*Response to Staff DR 1.28c – Clinton Electric*" for a statement of rate schedules.

Witness – Rob Guttormsen

| Image: Company service       TO2 74<br>(2000)       Company service                                                                                                                                                                                                                                                                                                                                                                                                                                                                                                                                                                                                                                                                                                                                                                                                                                                                                                                                                                                                                                                                                                                                                                                                                                                                                          |                                                                                          |                        |                  |    |            |             | Ma          | uiled 3 | /29/1        | <b>9</b> for . | Accour        | nt # <b>3(</b> | 000-0             | )019-           | 6950              |            |                                   |
|----------------------------------------------------------------------------------------------------------------------------------------------------------------------------------------------------------------------------------------------------------------------------------------------------------------------------------------------------------------------------------------------------------------------------------------------------------------------------------------------------------------------------------------------------------------------------------------------------------------------------------------------------------------------------------------------------------------------------------------------------------------------------------------------------------------------------------------------------------------------------------------------------------------------------------------------------------------------------------------------------------------------------------------------------------------------------------------------------------------------------------------------------------------------------------------------------------------------------------------------------------------------------------------------------------------------------------------------------------------------------------------------------------------------------------------------------------------------------------------------------------------------------------------------------------------------------------------------------------------------------------------------------------------------------------------------------------------------------------------------------------------------------------------------------------------------------------------------------------------------------------------------------------------------------------------------------------------------------------------------------------------------------------------------------------------------------------------------------------------------------------------------------------------------------------------------------------------------------------------------------------------------------------------------------------------------------------------------------------------------------------------------------------------------------------------------------------------------------------------------------------------------------------------------------------------------------------------------------------------------------------------------------------------------------------------------------------------------------------------------------------------------------------|------------------------------------------------------------------------------------------|------------------------|------------------|----|------------|-------------|-------------|---------|--------------|----------------|---------------|----------------|-------------------|-----------------|-------------------|------------|-----------------------------------|
| BilLING SUMMARY       Curved View Control Lift Sta         Previous Balance       702.74         Payment(s) Received       -702.74         Balance as of 3/28/19       \$0.00         Current Taxes and Fees       11.68         Total Current Charges as of 3/28/19       \$400.87         Current Taxes and Fees       11.68         Total Current Taxes and Fees       11.68         Total Current Taxes and Fees       400.87         Bulling Period Data       \$400.87         Walk-in Center:       137.5. Fourth Street         Bardow, KY 42024       M-F, Barn-Spm ET         Next read will occur 4/29/19 - 5/1/19 (Meter Read Portion 20)       Batch         Batch       Status Taxes         MONTHLY USAGE       ELECTRIC (kWh)         Monthly US AGE       ELECTRIC (kWh)         Mar APR       MAY         Jung Electric Charges per Day       \$13.90         Mar APR       MAY       Jun       Jul       AUG SEP       OCT       Jul N       Feb       MAR         APR - 1 23       Mar APR       MAY       Jun       Jul       AUG SEP       OCT       Jul N       Feb       MAR         APR - 1 23       Mar APR       MAY       Jun       Jun       Feb </th <th></th> <th></th> <th></th> <th></th> <th></th> <th></th> <th>3495</th> <th></th> <th></th> <th></th> <th></th> <th></th> <th></th> <th></th> <th></th> <th>9</th> <th></th>                                                                                                                                                                                                                                                                                                                                                                                                                                                                                                                                                                                                                                                                                                                                                                                                                                                                                                                                                                                                                                                                                                                                                                                                                                                                                                                                                                                                                |                                                                                          |                        |                  |    |            |             | 3495        |         |              |                |               |                |                   |                 |                   | 9          |                                   |
| Previous Balance       702.74         Payment(s) Received       -702.74         Payment(s) Received       -702.74         Balance as of 3/28/19       \$0.00         Current Lectric Charges       9.93         Current Unmetered Charges       9.93         11.68       11.68         Total Current Charges and Fees       11.68         Total Amount Due       \$400.87         BillLING PERIOD AT-A-GLANCE       Mext read will occur 4/29/19 - 5/1/19 (Meter Read Portion 20)         Batch       \$300 Mark approx         MAR       APR         AVE. Electric Charges per Day \$13.90       \$16.11         MAR       APR         MA                                                                                                                                                                                                                                                                                                                                                                                                                                                                                                                                                                                                                                                                                                                                                                                                                                                                                                                                                                                                                                                                                                                                                                                                                                                                                                                                                                                                                                                                                                                                                                                                                                                                                                                                                                       |                                                                                          |                        |                  |    |            |             |             |         | No. 10 Leans | :              |               | Na Di          | sposal            |                 |                   | Γ <b>A</b> |                                   |
| Current Electric Charges       379.26         Qurrent Unmetered Charges       9.93         Current Taxes and Fees       11.68         Total Current Charges as of 3/28/19       \$400.87         Current Dumetered Charges       9.93         Total Current Charges as of 3/28/19       \$400.87         Subscription       Feight Street         Barchow, KY 42024       M-F, Bam-5pm ET         Next read will occur 4/29/19 - 5/1/19 (Meter Read Portion 20)         Batch       Subscription         APR - 1 23       MONTHLY USAGE         BillLING PERIOD AT-A-GLANCE       This Year         Yearage Temperature       44°         Average Temperature       44°         Average Temperature       44°         Now, Electric Charges per Day       \$13.90         Was Electric Diages per Day       \$16.11         Was Electric Diages per Day       \$16.11         Was Electric Diages per Day       \$13.90         Year       52°       74°       79°       80°       75°       64°       40°       41°       44°                                                                                                                                                                                                                                                                                                                                                                                                                                                                                                                                                                                                                                                                                                                                                                                                                                                                                                                                                                                                                                                                                                                                                                                                                                                                                                                                                                                                                                                                                                                                                                                                                                                                                                                                                   | Payment(s) Received                                                                      | <u>Ne</u>              | -702.74          |    |            |             |             |         |              |                | lge-ki        | u.com          | -00               |                 |                   |            |                                   |
| Total Current Charges as of 3/28/19       \$400.87         Valk-in Center:       137 S. Fourth Street<br>Barlow, KY 42024<br>M-F, 9am-5pm ET         Next read will occur 4/29/19 - 5/1/19 (Meter Read Portion 20)         Batch 33091999<br>Doc / 6/172/19         MONTHLY USAGE         ELECTRIC (kWh)         MONTHLY USAGE         MONTHLY USAGE         MAR APR MAY JUN JUL AUG SEP OCT NOV DEC JAN FEB MAR<br>2019         Average Temperature<br>Average Temperature<br>MAR Electric Charges per Day \$13.90       \$16.11         MAR APR MAY JUN JUL AUG SEP OCT NOV DEC JAN FEB MAR<br>2019       2019<br>2019         44°       47°       52°       74°       79°       80°       2018       2018         MAR APR MAY JUN JUL AUG SEP OCT NOV DEC JAN FEB MAR         2018       2018         2018       2018         2018       2018       2018       2018         33.90       34°       2018       2018       2018         2019       2019       2018                                                                                                                                                                                                                                                                                                                                                                                                                                                                                                                                                                                                                                                                                                                                                                                                                                                                                                                                                                                                                                                                                                                                                                                                                                                                                                                                                                                                                                                                                                                                                                                                                                                                                                                                                                                                               | Current Unmetered Charges                                                                | 17                     | 379.26<br>9.93   |    |            |             |             |         |              |                |               | 24 ho<br>(800) | urs a d<br>383-55 | ay; \$2.<br>582 | ess 2-2<br>00 fee | <u>-</u> 3 |                                   |
| M-F, 9am-5pm ET         Next read will occur 4/29/19 - 5/1/19 (Meter Read Portion 20)         Batch       SSECTION         Bitch       MONTHLY USAGE       ELECTRIC (kWh)         MONTHLY USAGE       ELECTRIC (kWh)       Image: Section of the secti                                                                                                                                                                                                                                                                                                                                                                                                                                                                                                                                                                                                                                                                                                                                                                                                                                       | Total Current Charges as of 3/28/19                                                      |                        | \$400.87         |    |            |             | Wall        | k-in Ce | enter:       |                |               |                |                   |                 | t                 |            |                                   |
| $\frac{1}{1000} = \frac{1}{1000} = 1$ | Total Amount Due                                                                         |                        | \$400.87         |    |            |             |             |         |              |                |               |                | - 10              |                 |                   |            |                                   |
| BILLING PERIOD AT-A-GLANCE       101 tit       Last year       MAR       APR       MAY       JUN       JUL       AUG       SEP       OCT       NOV       DEC       JAN       FEB       MAR         Average Temperature       44°       28       28       28       74°       52°       74°       79°       80°       78°       75°       64°       46°       43°       44°         Average Temperature       440°       101 tit       101 tit       101 tit       101 tit       47°       52°       74°       79°       80°       78°       75°       64°       46°       43°       40°       41°                                                                                                                                                                                                                                                                                                                                                                                                                                                                                                                                                                                                                                                                                                                                                                                                                                                                                                                                                                                                                                                                                                                                                                                                                                                                                                                                                                                                                                                                                                                                                                                                                                                                                                                                                                                                                                                                                                                                                                                                                                                                                                                                                                                 |                                                                                          |                        |                  |    |            |             |             |         |              |                |               |                | 1000              |                 |                   |            |                                   |
| BILLING PERIOD AT-A-GLANCE<br>THIS YEAR LAST YEAR<br>Average Temperature<br>Number of Days Billed<br>Avg. Electric Charges per Day<br>\$13.90<br>\$16.11<br>\$40° 41° 44°<br>\$47° 52° 74° 79° 80° 78° 75° 64° 46° 43° 40° 41° 44°                                                                                                                                                                                                                                                                                                                                                                                                                                                                                                                                                                                                                                                                                                                                                                                                                                                                                                                                                                                                                                                                                                                                                                                                                                                                                                                                                                                                                                                                                                                                                                                                                                                                                                                                                                                                                                                                                                                                                                                                                                                                                                                                                                                                                                                                                                                                                                                                                                                                                                                                               | R_201 _ )                                                                                |                        |                  | МО | NTHL       | .Y US       | AGE         |         | 1            | ELEC           | Do<br>TRIC (k | wh)            | 64                | 7               | 21                | Y          | BILLING                           |
| Number of Days Billed       28       28       MAR       APR       MAY       JUN       JUL       AUG       SEP       OCT       NOV       DEC       JAN       FEB       MAR         MAR       Avg. Electric Charges per Day       \$13.90       \$16.11       \$47°       52°       74°       79°       80°       78°       75°       64°       46°       43°       40°       41°       44°                                                                                                                                                                                                                                                                                                                                                                                                                                                                                                                                                                                                                                                                                                                                                                                                                                                                                                                                                                                                                                                                                                                                                                                                                                                                                                                                                                                                                                                                                                                                                                                                                                                                                                                                                                                                                                                                                                                                                                                                                                                                                                                                                                                                                                                                                                                                                                                        |                                                                                          |                        |                  | MO |            |             |             |         | 3            | ELEC           | Do<br>Tric (k | wn)            | 967               | 2870            | 2045<br>5045      | 6262       | BILLING<br>PERIOD                 |
| Avg. Electric Charges per Day       \$13.90       \$16.11       \$47°       52°       74°       79°       80°       78°       75°       64°       46°       43°       40°       41°       44°         Avg. Electric Usage per Day (kWh)       121.14       130.82       16.11       18.94       11.21       8.80       7.51       8.07       7.90       7.42       12.53       18.68       18.86       22.01       13.90                                                                                                                                                                                                                                                                                                                                                                                                                                                                                                                                                                                                                                                                                                                                                                                                                                                                                                                                                                                                                                                                                                                                                                                                                                                                                                                                                                                                                                                                                                                                                                                                                                                                                                                                                                                                                                                                                                                                                                                                                                                                                                                                                                                                                                                                                                                                                         | APR - 1 29                                                                               | A STATE                | LAST YEAR        | MO |            |             |             | 1953    |              |                |               | <i>0</i> 2     | 3624              | 2870            | 2045<br>5045      | 6262       | BILLING<br>PERIOD                 |
| Avg. Electric Usage per Day (kWh) 121.14 130.82                                                                                                                                                                                                                                                                                                                                                                                                                                                                                                                                                                                                                                                                                                                                                                                                                                                                                                                                                                                                                                                                                                                                                                                                                                                                                                                                                                                                                                                                                                                                                                                                                                                                                                                                                                                                                                                                                                                                                                                                                                                                                                                                                                                                                                                                                                                                                                                                                                                                                                                                                                                                                                                                                                                                  | APR - 1 22.9<br>BILLING PERIOD AT-A-GLAN<br>Average Temperature                          | THIS YEAR<br>44°       | 47°              |    | 3663       | 5678        | 3175        |         | 1868         | 1763           | 2067          | 1679           |                   |                 |                   |            | BILING<br>PERIOD<br>2682          |
|                                                                                                                                                                                                                                                                                                                                                                                                                                                                                                                                                                                                                                                                                                                                                                                                                                                                                                                                                                                                                                                                                                                                                                                                                                                                                                                                                                                                                                                                                                                                                                                                                                                                                                                                                                                                                                                                                                                                                                                                                                                                                                                                                                                                                                                                                                                                                                                                                                                                                                                                                                                                                                                                                                                                                                                  | APR - 1 2019<br>BILLING PERIOD AT-A-GLAN<br>Average Temperature<br>Number of Days Billed | THIS YEAR<br>44°<br>28 | <b>47°</b><br>28 |    | See<br>MAR | 8295<br>APR | 3175<br>MAY | JUN     | 10F<br>1868  | 8921<br>AUG    | 2002<br>SEP   | 6291<br>0CT    | NOV               | DEC<br>2018     | JAN<br>2019       | FEB        | BILLING<br>PERIOD<br>CC622<br>MAR |