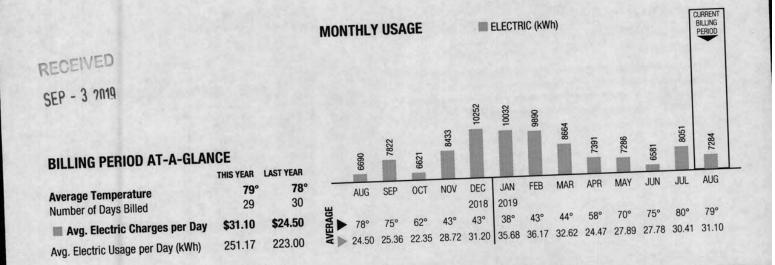

Response: a. Clinton is served by Kentucky Utilities.

b. Please see the attached labeled *"Response to Staff DR 1.28 – Clinton Electric Invoices"* for all electric invoices included in the test-year period.

c. Please see the attached labeled "*Response to Staff DR 1.28c – Clinton Electric*" for a statement of rate schedules.

Witness – Rob Guttormsen

| Image: Company service       TO2 74<br>(2000)       Company service                                                                                                                                                                                                                                                                                                                                                                                                                                                                                                                                                                                                                                                                                                                                                                                                                                                                                                                                                                                                                                                                                                                                                                                                                                                                                          |                                                                                          |                        |                  |    |            |             | Ma          | uiled 3 | /29/1        | <b>9</b> for . | Accour        | nt # <b>3(</b> | 000-0             | )019-           | 6950              |            |                                   |
|----------------------------------------------------------------------------------------------------------------------------------------------------------------------------------------------------------------------------------------------------------------------------------------------------------------------------------------------------------------------------------------------------------------------------------------------------------------------------------------------------------------------------------------------------------------------------------------------------------------------------------------------------------------------------------------------------------------------------------------------------------------------------------------------------------------------------------------------------------------------------------------------------------------------------------------------------------------------------------------------------------------------------------------------------------------------------------------------------------------------------------------------------------------------------------------------------------------------------------------------------------------------------------------------------------------------------------------------------------------------------------------------------------------------------------------------------------------------------------------------------------------------------------------------------------------------------------------------------------------------------------------------------------------------------------------------------------------------------------------------------------------------------------------------------------------------------------------------------------------------------------------------------------------------------------------------------------------------------------------------------------------------------------------------------------------------------------------------------------------------------------------------------------------------------------------------------------------------------------------------------------------------------------------------------------------------------------------------------------------------------------------------------------------------------------------------------------------------------------------------------------------------------------------------------------------------------------------------------------------------------------------------------------------------------------------------------------------------------------------------------------------------------------|------------------------------------------------------------------------------------------|------------------------|------------------|----|------------|-------------|-------------|---------|--------------|----------------|---------------|----------------|-------------------|-----------------|-------------------|------------|-----------------------------------|
| BilLING SUMMARY       Curved View Control Lift Sta         Previous Balance       702.74         Payment(s) Received       -702.74         Balance as of 3/28/19       \$0.00         Current Taxes and Fees       11.68         Total Current Charges as of 3/28/19       \$400.87         Current Taxes and Fees       11.68         Total Current Taxes and Fees       11.68         Total Current Taxes and Fees       400.87         Bulling Period Data       \$400.87         Walk-in Center:       137.5. Fourth Street         Bardow, KY 42024       M-F, Barn-Spm ET         Next read will occur 4/29/19 - 5/1/19 (Meter Read Portion 20)       Batch         Batch       Status Taxes         MONTHLY USAGE       ELECTRIC (kWh)         Monthly US AGE       ELECTRIC (kWh)         Mar APR       MAY         Jung Electric Charges per Day       \$13.90         Mar APR       MAY       Jun       Jul       AUG SEP       OCT       Jul N       Feb       MAR         APR - 1 23       Mar APR       MAY       Jun       Jul       AUG SEP       OCT       Jul N       Feb       MAR         APR - 1 23       Mar APR       MAY       Jun       Jun       Feb </th <th></th> <th></th> <th></th> <th></th> <th></th> <th></th> <th>3495</th> <th></th> <th></th> <th></th> <th></th> <th></th> <th></th> <th></th> <th></th> <th>9</th> <th></th>                                                                                                                                                                                                                                                                                                                                                                                                                                                                                                                                                                                                                                                                                                                                                                                                                                                                                                                                                                                                                                                                                                                                                                                                                                                                                                                                                                                                                |                                                                                          |                        |                  |    |            |             | 3495        |         |              |                |               |                |                   |                 |                   | 9          |                                   |
| Previous Balance       702.74         Payment(s) Received       -702.74         Payment(s) Received       -702.74         Balance as of 3/28/19       \$0.00         Current Lectric Charges       9.93         Current Unmetered Charges       9.93         11.68       11.68         Total Current Charges and Fees       11.68         Total Amount Due       \$400.87         BillLING PERIOD AT-A-GLANCE       Mext read will occur 4/29/19 - 5/1/19 (Meter Read Portion 20)         Batch       \$300 Mark approx         MAR       APR         AVE. Electric Charges per Day \$13.90       \$16.11         MAR       APR         MA                                                                                                                                                                                                                                                                                                                                                                                                                                                                                                                                                                                                                                                                                                                                                                                                                                                                                                                                                                                                                                                                                                                                                                                                                                                                                                                                                                                                                                                                                                                                                                                                                                                                                                                                                                       |                                                                                          |                        |                  |    |            |             |             |         | No. 10 Leans | :              |               | Na Di          | sposal            |                 |                   | Γ <b>A</b> |                                   |
| Current Electric Charges       379.26         Qurrent Unmetered Charges       9.93         Current Taxes and Fees       11.68         Total Current Charges as of 3/28/19       \$400.87         Current Dumetered Charges       9.93         Total Current Charges as of 3/28/19       \$400.87         Subscription       Feight Street         Barchow, KY 42024       M-F, Bam-5pm ET         Next read will occur 4/29/19 - 5/1/19 (Meter Read Portion 20)         Batch       Subscription         APR - 1 23       MONTHLY USAGE         BillLING PERIOD AT-A-GLANCE       This Year         Yearage Temperature       44°         Average Temperature       44°         Average Temperature       44°         Now, Electric Charges per Day       \$13.90         Was Electric Diages per Day       \$16.11         Was Electric Diages per Day       \$16.11         Was Electric Diages per Day       \$13.90         Year       52°       74°       79°       80°       75°       64°       40°       41°       44°                                                                                                                                                                                                                                                                                                                                                                                                                                                                                                                                                                                                                                                                                                                                                                                                                                                                                                                                                                                                                                                                                                                                                                                                                                                                                                                                                                                                                                                                                                                                                                                                                                                                                                                                                   | Payment(s) Received                                                                      | <u>Ne</u>              | -702.74          |    |            |             |             |         |              |                | lge-ki        | u.com          | -00               |                 |                   |            |                                   |
| Total Current Charges as of 3/28/19       \$400.87         Valk-in Center:       137 S. Fourth Street<br>Barlow, KY 42024<br>M-F, 9am-5pm ET         Next read will occur 4/29/19 - 5/1/19 (Meter Read Portion 20)         Batch 33091999<br>Doc / 6/172/19         MONTHLY USAGE         ELECTRIC (kWh)         MONTHLY USAGE         MONTHLY USAGE         MAR APR MAY JUN JUL AUG SEP OCT NOV DEC JAN FEB MAR<br>2019         Average Temperature<br>Average Temperature<br>MAR Electric Charges per Day \$13.90       \$16.11         MAR APR MAY JUN JUL AUG SEP OCT NOV DEC JAN FEB MAR<br>2019       2019<br>2019         44°       47°       52°       74°       79°       80°       2018       2018         MAR APR MAY JUN JUL AUG SEP OCT NOV DEC JAN FEB MAR         2018       2018         2018       2018         2018       2018       2018       2018         33.90       34°       2018       2018       2018         2019       2019       2018                                                                                                                                                                                                                                                                                                                                                                                                                                                                                                                                                                                                                                                                                                                                                                                                                                                                                                                                                                                                                                                                                                                                                                                                                                                                                                                                                                                                                                                                                                                                                                                                                                                                                                                                                                                                               | Current Unmetered Charges                                                                | 17                     | 379.26<br>9.93   |    |            |             |             |         |              |                |               | 24 ho<br>(800) | urs a d<br>383-55 | ay; \$2.<br>582 | ess 2-2<br>00 fee | <u>-</u> 3 |                                   |
| M-F, 9am-5pm ET         Next read will occur 4/29/19 - 5/1/19 (Meter Read Portion 20)         Batch       SSECTION         Bitch       MONTHLY USAGE       ELECTRIC (kWh)         MONTHLY USAGE       ELECTRIC (kWh)       Image: Section of the secti                                                                                                                                                                                                                                                                                                                                                                                                                                                                                                                                                                                                                                                                                                                                                                                                                                       | Total Current Charges as of 3/28/19                                                      |                        | \$400.87         |    |            |             | Wall        | k-in Ce | enter:       |                |               |                |                   |                 | t                 |            |                                   |
| $\frac{1}{1000} = \frac{1}{1000} = 1$ | Total Amount Due                                                                         |                        | \$400.87         |    |            |             |             |         |              |                |               |                | - 10              |                 |                   |            |                                   |
| BILLING PERIOD AT-A-GLANCE       101 tit       Last year       MAR       APR       MAY       JUN       JUL       AUG       SEP       OCT       NOV       DEC       JAN       FEB       MAR         Average Temperature       44°       28       28       28       74°       52°       74°       79°       80°       78°       75°       64°       46°       43°       44°         Average Temperature       440°       101 tit       101 tit       101 tit       101 tit       47°       52°       74°       79°       80°       78°       75°       64°       46°       43°       40°       41°                                                                                                                                                                                                                                                                                                                                                                                                                                                                                                                                                                                                                                                                                                                                                                                                                                                                                                                                                                                                                                                                                                                                                                                                                                                                                                                                                                                                                                                                                                                                                                                                                                                                                                                                                                                                                                                                                                                                                                                                                                                                                                                                                                                 |                                                                                          |                        |                  |    |            |             |             |         |              |                |               |                | 1000              |                 |                   |            |                                   |
| BILLING PERIOD AT-A-GLANCE<br>THIS YEAR LAST YEAR<br>Average Temperature<br>Number of Days Billed<br>Avg. Electric Charges per Day<br>\$13.90<br>\$16.11<br>\$40° 41° 44°<br>\$47° 52° 74° 79° 80° 78° 75° 64° 46° 43° 40° 41° 44°                                                                                                                                                                                                                                                                                                                                                                                                                                                                                                                                                                                                                                                                                                                                                                                                                                                                                                                                                                                                                                                                                                                                                                                                                                                                                                                                                                                                                                                                                                                                                                                                                                                                                                                                                                                                                                                                                                                                                                                                                                                                                                                                                                                                                                                                                                                                                                                                                                                                                                                                               | R_201 _ )                                                                                |                        |                  | МО | NTHL       | .Y US       | AGE         |         | 1            | ELEC           | Do<br>TRIC (k | wh)            | 64                | 7               | 21                | Y          | BILLING                           |
| Number of Days Billed       28       28       MAR       APR       MAY       JUN       JUL       AUG       SEP       OCT       NOV       DEC       JAN       FEB       MAR         MAR       Avg. Electric Charges per Day       \$13.90       \$16.11       \$47°       52°       74°       79°       80°       78°       75°       64°       46°       43°       40°       41°       44°                                                                                                                                                                                                                                                                                                                                                                                                                                                                                                                                                                                                                                                                                                                                                                                                                                                                                                                                                                                                                                                                                                                                                                                                                                                                                                                                                                                                                                                                                                                                                                                                                                                                                                                                                                                                                                                                                                                                                                                                                                                                                                                                                                                                                                                                                                                                                                                        |                                                                                          |                        |                  | MO |            |             |             |         | 3            | ELEC           | Do<br>Tric (k | wn)            | 967               | 2870            | 2045<br>5045      | 6262       | BILLING<br>PERIOD                 |
| Avg. Electric Charges per Day       \$13.90       \$16.11       \$47°       52°       74°       79°       80°       78°       75°       64°       46°       43°       40°       41°       44°         Avg. Electric Usage per Day (kWh)       121.14       130.82       16.11       18.94       11.21       8.80       7.51       8.07       7.90       7.42       12.53       18.68       18.86       22.01       13.90                                                                                                                                                                                                                                                                                                                                                                                                                                                                                                                                                                                                                                                                                                                                                                                                                                                                                                                                                                                                                                                                                                                                                                                                                                                                                                                                                                                                                                                                                                                                                                                                                                                                                                                                                                                                                                                                                                                                                                                                                                                                                                                                                                                                                                                                                                                                                         | APR - 1 29                                                                               | A STATE                | LAST YEAR        | MO |            |             |             | 1953    |              |                |               | <i>0</i> 2     | 3624              | 2870            | 2045<br>5045      | 6262       | BILLING<br>PERIOD                 |
| Avg. Electric Usage per Day (kWh) 121.14 130.82                                                                                                                                                                                                                                                                                                                                                                                                                                                                                                                                                                                                                                                                                                                                                                                                                                                                                                                                                                                                                                                                                                                                                                                                                                                                                                                                                                                                                                                                                                                                                                                                                                                                                                                                                                                                                                                                                                                                                                                                                                                                                                                                                                                                                                                                                                                                                                                                                                                                                                                                                                                                                                                                                                                                  | APR - 1 22.9<br>BILLING PERIOD AT-A-GLAN<br>Average Temperature                          | THIS YEAR<br>44°       | 47°              |    | 3663       | 5678        | 3175        |         | 1868         | 1763           | 2067          | 1679           |                   |                 |                   |            | BILING<br>PERIOD<br>2682          |
|                                                                                                                                                                                                                                                                                                                                                                                                                                                                                                                                                                                                                                                                                                                                                                                                                                                                                                                                                                                                                                                                                                                                                                                                                                                                                                                                                                                                                                                                                                                                                                                                                                                                                                                                                                                                                                                                                                                                                                                                                                                                                                                                                                                                                                                                                                                                                                                                                                                                                                                                                                                                                                                                                                                                                                                  | APR - 1 2019<br>BILLING PERIOD AT-A-GLAN<br>Average Temperature<br>Number of Days Billed | THIS YEAR<br>44°<br>28 | <b>47°</b><br>28 |    | See<br>MAR | 8295<br>APR | 3175<br>MAY | JUN     | 10F<br>1868  | 8921<br>AUG    | 2002<br>SEP   | 6291<br>0CT    | NOV               | DEC<br>2018     | JAN<br>2019       | FEB        | BILLING<br>PERIOD<br>CC622<br>MAR |