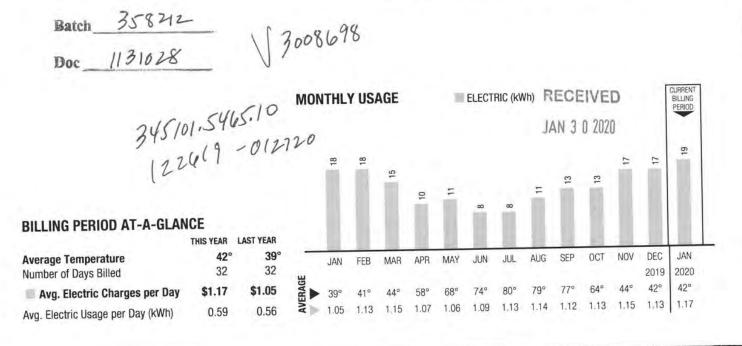

Response: a. Clinton is served by Kentucky Utilities.

b. Please see the attached labeled *"Response to Staff DR 1.28 – Clinton Electric Invoices"* for all electric invoices included in the test-year period.

c. Please see the attached labeled "*Response to Staff DR 1.28c – Clinton Electric*" for a statement of rate schedules.

Witness – Rob Guttormsen

| Image: Company service       TO2 74<br>(2000)       Company service                                                                                                                                                                                                                                                                                                                                                                                                                                                                                                                                                                                                                                                                                                                                                                                                                                                                                                                                                                                                                                                                                                                                                                                                                                                                                          |                                                                                          |                        |                  |    |            |             | Ma          | uiled 3 | /29/1        | <b>9</b> for . | Accour        | nt # <b>3(</b> | 000-0             | )019-           | 6950              |            |                                   |
|----------------------------------------------------------------------------------------------------------------------------------------------------------------------------------------------------------------------------------------------------------------------------------------------------------------------------------------------------------------------------------------------------------------------------------------------------------------------------------------------------------------------------------------------------------------------------------------------------------------------------------------------------------------------------------------------------------------------------------------------------------------------------------------------------------------------------------------------------------------------------------------------------------------------------------------------------------------------------------------------------------------------------------------------------------------------------------------------------------------------------------------------------------------------------------------------------------------------------------------------------------------------------------------------------------------------------------------------------------------------------------------------------------------------------------------------------------------------------------------------------------------------------------------------------------------------------------------------------------------------------------------------------------------------------------------------------------------------------------------------------------------------------------------------------------------------------------------------------------------------------------------------------------------------------------------------------------------------------------------------------------------------------------------------------------------------------------------------------------------------------------------------------------------------------------------------------------------------------------------------------------------------------------------------------------------------------------------------------------------------------------------------------------------------------------------------------------------------------------------------------------------------------------------------------------------------------------------------------------------------------------------------------------------------------------------------------------------------------------------------------------------------------------|------------------------------------------------------------------------------------------|------------------------|------------------|----|------------|-------------|-------------|---------|--------------|----------------|---------------|----------------|-------------------|-----------------|-------------------|------------|-----------------------------------|
| BilLING SUMMARY       Curved View Control Lift Sta         Previous Balance       702.74         Payment(s) Received       -702.74         Balance as of 3/28/19       \$0.00         Current Taxes and Fees       11.68         Total Current Charges as of 3/28/19       \$400.87         Current Taxes and Fees       11.68         Total Current Taxes and Fees       11.68         Total Current Taxes and Fees       400.87         Bulling Period Data       \$400.87         Walk-in Center:       137.5. Fourth Street         Bardow, KY 42024       M-F, Barn-Spm ET         Next read will occur 4/29/19 - 5/1/19 (Meter Read Portion 20)       Batch         Batch       Status Taxes         MONTHLY USAGE       ELECTRIC (kWh)         Monthly US AGE       ELECTRIC (kWh)         Mar APR       MAY         Jung Electric Charges per Day       \$13.90         Mar APR       MAY       Jun       Jul       AUG SEP       OCT       Jul N       Feb       MAR         APR - 1 23       Mar APR       MAY       Jun       Jul       AUG SEP       OCT       Jul N       Feb       MAR         APR - 1 23       Mar APR       MAY       Jun       Jun       Feb </th <th></th> <th></th> <th></th> <th></th> <th></th> <th></th> <th>3495</th> <th></th> <th></th> <th></th> <th></th> <th></th> <th></th> <th></th> <th></th> <th>9</th> <th></th>                                                                                                                                                                                                                                                                                                                                                                                                                                                                                                                                                                                                                                                                                                                                                                                                                                                                                                                                                                                                                                                                                                                                                                                                                                                                                                                                                                                                                |                                                                                          |                        |                  |    |            |             | 3495        |         |              |                |               |                |                   |                 |                   | 9          |                                   |
| Previous Balance       702.74         Payment(s) Received       -702.74         Payment(s) Received       -702.74         Balance as of 3/28/19       \$0.00         Current Lectric Charges       9.93         Current Unmetered Charges       9.93         11.68       11.68         Total Current Charges and Fees       11.68         Total Amount Due       \$400.87         BillLING PERIOD AT-A-GLANCE       Mext read will occur 4/29/19 - 5/1/19 (Meter Read Portion 20)         Batch       \$300 Mark approx         MAR       APR         AVE. Electric Charges per Day \$13.90       \$16.11         MAR       APR         MA                                                                                                                                                                                                                                                                                                                                                                                                                                                                                                                                                                                                                                                                                                                                                                                                                                                                                                                                                                                                                                                                                                                                                                                                                                                                                                                                                                                                                                                                                                                                                                                                                                                                                                                                                                       |                                                                                          |                        |                  |    |            |             |             |         | No. 10 Leans | :              |               | Na Di          | sposal            |                 |                   | Γ <b>A</b> |                                   |
| Current Electric Charges       379.26         Qurrent Unmetered Charges       9.93         Current Taxes and Fees       11.68         Total Current Charges as of 3/28/19       \$400.87         Current Dumetered Charges       9.93         Total Current Charges as of 3/28/19       \$400.87         Subscription       Feight Street         Barchow, KY 42024       M-F, Bam-5pm ET         Next read will occur 4/29/19 - 5/1/19 (Meter Read Portion 20)         Batch       Subscription         APR - 1 23       MONTHLY USAGE         BillLING PERIOD AT-A-GLANCE       This Year         Yearage Temperature       44°         Average Temperature       44°         Average Temperature       44°         Now, Electric Charges per Day       \$13.90         Was Electric Diages per Day       \$16.11         Was Electric Diages per Day       \$16.11         Was Electric Diages per Day       \$13.90         Year       52°       74°       79°       80°       75°       64°       40°       41°       44°                                                                                                                                                                                                                                                                                                                                                                                                                                                                                                                                                                                                                                                                                                                                                                                                                                                                                                                                                                                                                                                                                                                                                                                                                                                                                                                                                                                                                                                                                                                                                                                                                                                                                                                                                   | Payment(s) Received                                                                      | <u>Ne</u>              | -702.74          |    |            |             |             |         |              |                | lge-ki        | u.com          | -00               |                 |                   |            |                                   |
| Total Current Charges as of 3/28/19       \$400.87         Valk-in Center:       137 S. Fourth Street<br>Barlow, KY 42024<br>M-F, 9am-5pm ET         Next read will occur 4/29/19 - 5/1/19 (Meter Read Portion 20)         Batch 33091999<br>Doc / 6/172/19         MONTHLY USAGE         ELECTRIC (kWh)         MONTHLY USAGE         MONTHLY USAGE         MAR APR MAY JUN JUL AUG SEP OCT NOV DEC JAN FEB MAR<br>2019         Average Temperature<br>Average Temperature<br>MAR Electric Charges per Day \$13.90       \$16.11         MAR APR MAY JUN JUL AUG SEP OCT NOV DEC JAN FEB MAR<br>2019       2019<br>2019         44°       47°       52°       74°       79°       80°       2018       2018         MAR APR MAY JUN JUL AUG SEP OCT NOV DEC JAN FEB MAR         2018       2018         2018       2018         2018       2018       2018       2018         33.90       34°       2018       2018       2018         2019       2019       2018                                                                                                                                                                                                                                                                                                                                                                                                                                                                                                                                                                                                                                                                                                                                                                                                                                                                                                                                                                                                                                                                                                                                                                                                                                                                                                                                                                                                                                                                                                                                                                                                                                                                                                                                                                                                               | Current Unmetered Charges                                                                | 17                     | 379.26<br>9.93   |    |            |             |             |         |              |                |               | 24 ho<br>(800) | urs a d<br>383-55 | ay; \$2.<br>582 | ess 2-2<br>00 fee | <u>-</u> 3 |                                   |
| M-F, 9am-5pm ET         Next read will occur 4/29/19 - 5/1/19 (Meter Read Portion 20)         Batch       SSECTION         Bitch       MONTHLY USAGE       ELECTRIC (kWh)         MONTHLY USAGE       ELECTRIC (kWh)       Image: Section of the secti                                                                                                                                                                                                                                                                                                                                                                                                                                                                                                                                                                                                                                                                                                                                                                                                                                       | Total Current Charges as of 3/28/19                                                      |                        | \$400.87         |    |            |             | Wall        | k-in Ce | enter:       |                |               |                |                   |                 | t                 |            |                                   |
| $\frac{1}{1000} = \frac{1}{1000} = 1$ | Total Amount Due                                                                         |                        | \$400.87         |    |            |             |             |         |              |                |               |                | - 10              |                 |                   |            |                                   |
| BILLING PERIOD AT-A-GLANCE       101 tit       Last year       MAR       APR       MAY       JUN       JUL       AUG       SEP       OCT       NOV       DEC       JAN       FEB       MAR         Average Temperature       44°       28       28       28       74°       52°       74°       79°       80°       78°       75°       64°       46°       43°       44°         Average Temperature       440°       101 tit       101 tit       101 tit       101 tit       47°       52°       74°       79°       80°       78°       75°       64°       46°       43°       40°       41°                                                                                                                                                                                                                                                                                                                                                                                                                                                                                                                                                                                                                                                                                                                                                                                                                                                                                                                                                                                                                                                                                                                                                                                                                                                                                                                                                                                                                                                                                                                                                                                                                                                                                                                                                                                                                                                                                                                                                                                                                                                                                                                                                                                 |                                                                                          |                        |                  |    |            |             |             |         |              |                |               |                | 1000              |                 |                   |            |                                   |
| BILLING PERIOD AT-A-GLANCE<br>THIS YEAR LAST YEAR<br>Average Temperature<br>Number of Days Billed<br>Avg. Electric Charges per Day<br>\$13.90<br>\$16.11<br>\$40° 41° 44°<br>\$47° 52° 74° 79° 80° 78° 75° 64° 46° 43° 40° 41° 44°                                                                                                                                                                                                                                                                                                                                                                                                                                                                                                                                                                                                                                                                                                                                                                                                                                                                                                                                                                                                                                                                                                                                                                                                                                                                                                                                                                                                                                                                                                                                                                                                                                                                                                                                                                                                                                                                                                                                                                                                                                                                                                                                                                                                                                                                                                                                                                                                                                                                                                                                               | R_201 _ )                                                                                |                        |                  | МО | NTHL       | .Y US       | AGE         |         | 1            | ELEC           | Do<br>TRIC (k | wh)            | 64                | 7               | 21                | Y          | BILLING                           |
| Number of Days Billed       28       28       MAR       APR       MAY       JUN       JUL       AUG       SEP       OCT       NOV       DEC       JAN       FEB       MAR         MAR       Avg. Electric Charges per Day       \$13.90       \$16.11       \$47°       52°       74°       79°       80°       78°       75°       64°       46°       43°       40°       41°       44°                                                                                                                                                                                                                                                                                                                                                                                                                                                                                                                                                                                                                                                                                                                                                                                                                                                                                                                                                                                                                                                                                                                                                                                                                                                                                                                                                                                                                                                                                                                                                                                                                                                                                                                                                                                                                                                                                                                                                                                                                                                                                                                                                                                                                                                                                                                                                                                        |                                                                                          |                        |                  | MO |            |             |             |         | 3            | ELEC           | Do<br>Tric (k | wn)            | 967               | 2870            | 2045<br>5045      | 6262       | BILLING<br>PERIOD                 |
| Avg. Electric Charges per Day       \$13.90       \$16.11       \$47°       52°       74°       79°       80°       78°       75°       64°       46°       43°       40°       41°       44°         Avg. Electric Usage per Day (kWh)       121.14       130.82       16.11       18.94       11.21       8.80       7.51       8.07       7.90       7.42       12.53       18.68       18.86       22.01       13.90                                                                                                                                                                                                                                                                                                                                                                                                                                                                                                                                                                                                                                                                                                                                                                                                                                                                                                                                                                                                                                                                                                                                                                                                                                                                                                                                                                                                                                                                                                                                                                                                                                                                                                                                                                                                                                                                                                                                                                                                                                                                                                                                                                                                                                                                                                                                                         | APR - 1 29                                                                               | A STATE                | LAST YEAR        | MO |            |             |             | 1953    |              |                |               | <i>0</i> 2     | 3624              | 2870            | 2045<br>5045      | 6262       | BILLING<br>PERIOD                 |
| Avg. Electric Usage per Day (kWh) 121.14 130.82                                                                                                                                                                                                                                                                                                                                                                                                                                                                                                                                                                                                                                                                                                                                                                                                                                                                                                                                                                                                                                                                                                                                                                                                                                                                                                                                                                                                                                                                                                                                                                                                                                                                                                                                                                                                                                                                                                                                                                                                                                                                                                                                                                                                                                                                                                                                                                                                                                                                                                                                                                                                                                                                                                                                  | APR - 1 22.9<br>BILLING PERIOD AT-A-GLAN<br>Average Temperature                          | THIS YEAR<br>44°       | 47°              |    | 3663       | 5678        | 3175        |         | 1868         | 1763           | 2067          | 1679           |                   |                 |                   |            | BILING<br>PERIOD<br>2682          |
|                                                                                                                                                                                                                                                                                                                                                                                                                                                                                                                                                                                                                                                                                                                                                                                                                                                                                                                                                                                                                                                                                                                                                                                                                                                                                                                                                                                                                                                                                                                                                                                                                                                                                                                                                                                                                                                                                                                                                                                                                                                                                                                                                                                                                                                                                                                                                                                                                                                                                                                                                                                                                                                                                                                                                                                  | APR - 1 2019<br>BILLING PERIOD AT-A-GLAN<br>Average Temperature<br>Number of Days Billed | THIS YEAR<br>44°<br>28 | <b>47°</b><br>28 |    | See<br>MAR | 8295<br>APR | 3175<br>MAY | JUN     | 10F<br>1868  | 8921<br>AUG    | 2002<br>SEP   | 6291<br>0CT    | NOV               | DEC<br>2018     | JAN<br>2019       | FEB        | BILLING<br>PERIOD<br>CC622<br>MAR |