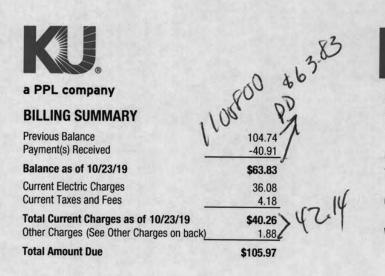

Response: a. Clinton is served by Kentucky Utilities.

b. Please see the attached labeled *"Response to Staff DR 1.28 – Clinton Electric Invoices"* for all electric invoices included in the test-year period.

c. Please see the attached labeled "*Response to Staff DR 1.28c – Clinton Electric*" for a statement of rate schedules.

Witness – Rob Guttormsen

| Image: Company service       TO2 74<br>(2000)       Company service                                                                                                                                                                                                                                                                                                                                                                                                                                                                                                                                                                                                                                                                                                                                                                                                                                                                                                                                                                                                                                                                                                                                                                                                                                                                                          |                                                                                          |                        |                  |    |            |             | Ma          | uiled 3 | /29/1        | <b>9</b> for . | Accour        | nt # <b>3(</b> | 000-0             | )019-           | 6950              |            |                                   |
|----------------------------------------------------------------------------------------------------------------------------------------------------------------------------------------------------------------------------------------------------------------------------------------------------------------------------------------------------------------------------------------------------------------------------------------------------------------------------------------------------------------------------------------------------------------------------------------------------------------------------------------------------------------------------------------------------------------------------------------------------------------------------------------------------------------------------------------------------------------------------------------------------------------------------------------------------------------------------------------------------------------------------------------------------------------------------------------------------------------------------------------------------------------------------------------------------------------------------------------------------------------------------------------------------------------------------------------------------------------------------------------------------------------------------------------------------------------------------------------------------------------------------------------------------------------------------------------------------------------------------------------------------------------------------------------------------------------------------------------------------------------------------------------------------------------------------------------------------------------------------------------------------------------------------------------------------------------------------------------------------------------------------------------------------------------------------------------------------------------------------------------------------------------------------------------------------------------------------------------------------------------------------------------------------------------------------------------------------------------------------------------------------------------------------------------------------------------------------------------------------------------------------------------------------------------------------------------------------------------------------------------------------------------------------------------------------------------------------------------------------------------------------------|------------------------------------------------------------------------------------------|------------------------|------------------|----|------------|-------------|-------------|---------|--------------|----------------|---------------|----------------|-------------------|-----------------|-------------------|------------|-----------------------------------|
| BilLING SUMMARY       Curved View Control Lift Sta         Previous Balance       702.74         Payment(s) Received       -702.74         Balance as of 3/28/19       \$0.00         Current Taxes and Fees       11.68         Total Current Charges as of 3/28/19       \$400.87         Current Taxes and Fees       11.68         Total Current Taxes and Fees       11.68         Total Current Taxes and Fees       400.87         Bulling Period Data       \$400.87         Walk-in Center:       137.5. Fourth Street         Bardow, KY 42024       M-F, Barn-Spm ET         Next read will occur 4/29/19 - 5/1/19 (Meter Read Portion 20)       Batch         Batch       Status Taxes         MONTHLY USAGE       ELECTRIC (kWh)         Monthly US AGE       ELECTRIC (kWh)         Mar APR       MAY         Jung Electric Charges per Day       \$13.90         Mar APR       MAY       Jun       Jul       AUG SEP       OCT       Jul N       Feb       MAR         APR - 1 23       Mar APR       MAY       Jun       Jul       AUG SEP       OCT       Jul N       Feb       MAR         APR - 1 23       Mar APR       MAY       Jun       Jun       Feb </th <th></th> <th></th> <th></th> <th></th> <th></th> <th></th> <th>3495</th> <th></th> <th></th> <th></th> <th></th> <th></th> <th></th> <th></th> <th></th> <th>9</th> <th></th>                                                                                                                                                                                                                                                                                                                                                                                                                                                                                                                                                                                                                                                                                                                                                                                                                                                                                                                                                                                                                                                                                                                                                                                                                                                                                                                                                                                                                |                                                                                          |                        |                  |    |            |             | 3495        |         |              |                |               |                |                   |                 |                   | 9          |                                   |
| Previous Balance       702.74         Payment(s) Received       -702.74         Payment(s) Received       -702.74         Balance as of 3/28/19       \$0.00         Current Lectric Charges       9.93         Current Unmetered Charges       9.93         11.68       11.68         Total Current Charges and Fees       11.68         Total Amount Due       \$400.87         BillLING PERIOD AT-A-GLANCE       Mext read will occur 4/29/19 - 5/1/19 (Meter Read Portion 20)         Batch       \$300 Mark approx         MAR       APR         AVE. Electric Charges per Day \$13.90       \$16.11         MAR       APR         MA                                                                                                                                                                                                                                                                                                                                                                                                                                                                                                                                                                                                                                                                                                                                                                                                                                                                                                                                                                                                                                                                                                                                                                                                                                                                                                                                                                                                                                                                                                                                                                                                                                                                                                                                                                       |                                                                                          |                        |                  |    |            |             |             |         | No. 10 Leans | :              |               | Na Di          | sposal            |                 |                   | Γ <b>A</b> |                                   |
| Current Electric Charges       379.26         Qurrent Unmetered Charges       9.93         Current Taxes and Fees       11.68         Total Current Charges as of 3/28/19       \$400.87         Current Dumetered Charges       9.93         Total Current Charges as of 3/28/19       \$400.87         Subscription       Feight Street         Barchow, KY 42024       M-F, Bam-5pm ET         Next read will occur 4/29/19 - 5/1/19 (Meter Read Portion 20)         Batch       Subscription         APR - 1 23       MONTHLY USAGE         BillLING PERIOD AT-A-GLANCE       This Year         Yearage Temperature       44°         Average Temperature       44°         Average Temperature       44°         Now, Electric Charges per Day       \$13.90         Was Electric Diages per Day       \$16.11         Was Electric Diages per Day       \$16.11         Was Electric Diages per Day       \$13.90         Year       52°       74°       79°       80°       75°       64°       40°       41°       44°                                                                                                                                                                                                                                                                                                                                                                                                                                                                                                                                                                                                                                                                                                                                                                                                                                                                                                                                                                                                                                                                                                                                                                                                                                                                                                                                                                                                                                                                                                                                                                                                                                                                                                                                                   | Payment(s) Received                                                                      | <u>Ne</u>              | -702.74          |    |            |             |             |         |              |                | lge-ki        | u.com          | -00               |                 |                   |            |                                   |
| Total Current Charges as of 3/28/19       \$400.87         Valk-in Center:       137 S. Fourth Street<br>Barlow, KY 42024<br>M-F, 9am-5pm ET         Next read will occur 4/29/19 - 5/1/19 (Meter Read Portion 20)         Batch 33091999<br>Doc / 6/172/19         MONTHLY USAGE         ELECTRIC (kWh)         MONTHLY USAGE         MONTHLY USAGE         MAR APR MAY JUN JUL AUG SEP OCT NOV DEC JAN FEB MAR<br>2019         Average Temperature<br>Average Temperature<br>MAR Electric Charges per Day \$13.90       \$16.11         MAR APR MAY JUN JUL AUG SEP OCT NOV DEC JAN FEB MAR<br>2019       2019<br>2019         44°       47°       52°       74°       79°       80°       2018       2018         MAR APR MAY JUN JUL AUG SEP OCT NOV DEC JAN FEB MAR         2018       2018         2018       2018         2018       2018       2018       2018         33.90       34°       2018       2018       2018         2019       2019       2018                                                                                                                                                                                                                                                                                                                                                                                                                                                                                                                                                                                                                                                                                                                                                                                                                                                                                                                                                                                                                                                                                                                                                                                                                                                                                                                                                                                                                                                                                                                                                                                                                                                                                                                                                                                                               | Current Unmetered Charges                                                                | 17                     | 379.26<br>9.93   |    |            |             |             |         |              |                |               | 24 ho<br>(800) | urs a d<br>383-55 | ay; \$2.<br>582 | ess 2-2<br>00 fee | <u>-</u> 3 |                                   |
| M-F, 9am-5pm ET         Next read will occur 4/29/19 - 5/1/19 (Meter Read Portion 20)         Batch       SSECTION         Bitch       MONTHLY USAGE       ELECTRIC (kWh)         MONTHLY USAGE       ELECTRIC (kWh)       Image: Section of the secti                                                                                                                                                                                                                                                                                                                                                                                                                                                                                                                                                                                                                                                                                                                                                                                                                                       | Total Current Charges as of 3/28/19                                                      |                        | \$400.87         |    |            |             | Wall        | k-in Ce | enter:       |                |               |                |                   |                 | t                 |            |                                   |
| $\frac{1}{1000} = \frac{1}{1000} = 1$ | Total Amount Due                                                                         |                        | \$400.87         |    |            |             |             |         |              |                |               |                | - 10              |                 |                   |            |                                   |
| BILLING PERIOD AT-A-GLANCE       101 tit       Last year       MAR       APR       MAY       JUN       JUL       AUG       SEP       OCT       NOV       DEC       JAN       FEB       MAR         Average Temperature       44°       28       28       28       74°       52°       74°       79°       80°       78°       75°       64°       46°       43°       44°         Average Temperature       440°       101 tit       101 tit       101 tit       101 tit       47°       52°       74°       79°       80°       78°       75°       64°       46°       43°       40°       41°                                                                                                                                                                                                                                                                                                                                                                                                                                                                                                                                                                                                                                                                                                                                                                                                                                                                                                                                                                                                                                                                                                                                                                                                                                                                                                                                                                                                                                                                                                                                                                                                                                                                                                                                                                                                                                                                                                                                                                                                                                                                                                                                                                                 |                                                                                          |                        |                  |    |            |             |             |         |              |                |               |                | 1000              |                 |                   |            |                                   |
| BILLING PERIOD AT-A-GLANCE<br>THIS YEAR LAST YEAR<br>Average Temperature<br>Number of Days Billed<br>Avg. Electric Charges per Day<br>\$13.90<br>\$16.11<br>\$40° 41° 44°<br>\$47° 52° 74° 79° 80° 78° 75° 64° 46° 43° 40° 41° 44°                                                                                                                                                                                                                                                                                                                                                                                                                                                                                                                                                                                                                                                                                                                                                                                                                                                                                                                                                                                                                                                                                                                                                                                                                                                                                                                                                                                                                                                                                                                                                                                                                                                                                                                                                                                                                                                                                                                                                                                                                                                                                                                                                                                                                                                                                                                                                                                                                                                                                                                                               | R_201 _ )                                                                                |                        |                  | МО | NTHL       | .Y US       | AGE         |         | 1            | ELEC           | Do<br>TRIC (k | wh)            | 64                | 7               | 21                | Y          | BILLING                           |
| Number of Days Billed       28       28       MAR       APR       MAY       JUN       JUL       AUG       SEP       OCT       NOV       DEC       JAN       FEB       MAR         MAR       Avg. Electric Charges per Day       \$13.90       \$16.11       \$47°       52°       74°       79°       80°       78°       75°       64°       46°       43°       40°       41°       44°                                                                                                                                                                                                                                                                                                                                                                                                                                                                                                                                                                                                                                                                                                                                                                                                                                                                                                                                                                                                                                                                                                                                                                                                                                                                                                                                                                                                                                                                                                                                                                                                                                                                                                                                                                                                                                                                                                                                                                                                                                                                                                                                                                                                                                                                                                                                                                                        |                                                                                          |                        |                  | MO |            |             |             |         | 3            | ELEC           | Do<br>Tric (k | wn)            | 967               | 2870            | 2045<br>5045      | 6262       | BILLING<br>PERIOD                 |
| Avg. Electric Charges per Day       \$13.90       \$16.11       \$47°       52°       74°       79°       80°       78°       75°       64°       46°       43°       40°       41°       44°         Avg. Electric Usage per Day (kWh)       121.14       130.82       16.11       18.94       11.21       8.80       7.51       8.07       7.90       7.42       12.53       18.68       18.86       22.01       13.90                                                                                                                                                                                                                                                                                                                                                                                                                                                                                                                                                                                                                                                                                                                                                                                                                                                                                                                                                                                                                                                                                                                                                                                                                                                                                                                                                                                                                                                                                                                                                                                                                                                                                                                                                                                                                                                                                                                                                                                                                                                                                                                                                                                                                                                                                                                                                         | APR - 1 29                                                                               | A STATE                | LAST YEAR        | MO |            |             |             | 1953    |              |                |               | <i>0</i> 2     | 3624              | 2870            | 2045<br>5045      | 6262       | BILLING<br>PERIOD                 |
| Avg. Electric Usage per Day (kWh) 121.14 130.82                                                                                                                                                                                                                                                                                                                                                                                                                                                                                                                                                                                                                                                                                                                                                                                                                                                                                                                                                                                                                                                                                                                                                                                                                                                                                                                                                                                                                                                                                                                                                                                                                                                                                                                                                                                                                                                                                                                                                                                                                                                                                                                                                                                                                                                                                                                                                                                                                                                                                                                                                                                                                                                                                                                                  | APR - 1 22.9<br>BILLING PERIOD AT-A-GLAN<br>Average Temperature                          | THIS YEAR<br>44°       | 47°              |    | 3663       | 5678        | 3175        |         | 1868         | 1763           | 2067          | 1679           |                   |                 |                   |            | BILING<br>PERIOD<br>2682          |
|                                                                                                                                                                                                                                                                                                                                                                                                                                                                                                                                                                                                                                                                                                                                                                                                                                                                                                                                                                                                                                                                                                                                                                                                                                                                                                                                                                                                                                                                                                                                                                                                                                                                                                                                                                                                                                                                                                                                                                                                                                                                                                                                                                                                                                                                                                                                                                                                                                                                                                                                                                                                                                                                                                                                                                                  | APR - 1 2019<br>BILLING PERIOD AT-A-GLAN<br>Average Temperature<br>Number of Days Billed | THIS YEAR<br>44°<br>28 | <b>47°</b><br>28 |    | See<br>MAR | 8295<br>APR | 3175<br>MAY | JUN     | 10F<br>1868  | 8921<br>AUG    | 2002<br>SEP   | 6291<br>0CT    | NOV               | DEC<br>2018     | JAN<br>2019       | FEB        | BILLING<br>PERIOD<br>CC622<br>MAR |