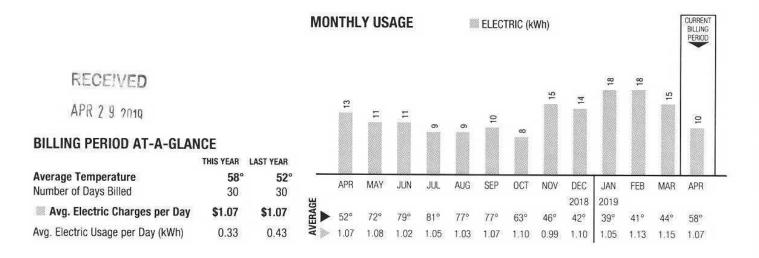

MAR 2 9 2019

Next read will occur 4/24/19 - 4/26/19 (Meter Read Portion 17)

Response to Staff DR 1.27b - Clinton Electric Invoices

\$8.64

|       | Page 2                                       |                  |               |         |      |      |      |      |      |       |         |      | Acc  | ount #      | 3000-       | 0029- | -5703                        |   |
|-------|----------------------------------------------|------------------|---------------|---------|------|------|------|------|------|-------|---------|------|------|-------------|-------------|-------|------------------------------|---|
| 12376 | BILLING PERIOD AT-A-GLAM                     | ICE              |               | MOM     | THL  | Y US | AGE  |      | 13   | ELECT | RIC (k) | Vh)  |      |             |             |       | CURRENT<br>BILLING<br>PERIOD | ĺ |
|       |                                              | THIS YEAR        | LAST YEAR     |         |      |      |      |      |      |       |         |      |      |             |             |       | PERIOD                       |   |
|       | Average Temperature<br>Number of Days Billed | <b>44°</b><br>28 | <b>47°</b> 28 |         |      |      |      |      |      |       |         |      | 49   | 2           |             |       |                              |   |
|       | 🐘 Avg. Electric Charges per Day              | \$0.31           | \$0.32        |         | 1    | 40   |      |      |      |       | 39      | 41   |      | 47          | 46          | 45    | 37                           |   |
|       | Avg. Electric Usage per Day (kWh)            | 1.32             | 1.32          |         | 37   |      | 33   | 29   | 34   | 32    |         |      |      |             |             |       |                              |   |
|       |                                              |                  |               | 1       | MAR  | APR  | MAY  | JUN  | JUL  | AUG   | SEP     | OCT  | NOV  | DEC         | JAN         | FEB   | MAR                          |   |
| ř.    |                                              |                  |               | AVERAGE | 47°  | 52°  | 71°  | 79°  | 81°  | 78°   | 78°     | 64°  | 46°  | 2018<br>41° | 2019<br>40° | 41ª   | 44°                          |   |
|       |                                              |                  |               | AVE     | 0.32 | 0.26 | 0.30 | 0.31 | 0.27 | 0.30  | 0.27    | 0.29 | 0.26 | 0.29        | 0.29        | 0.28  | 0.31                         |   |