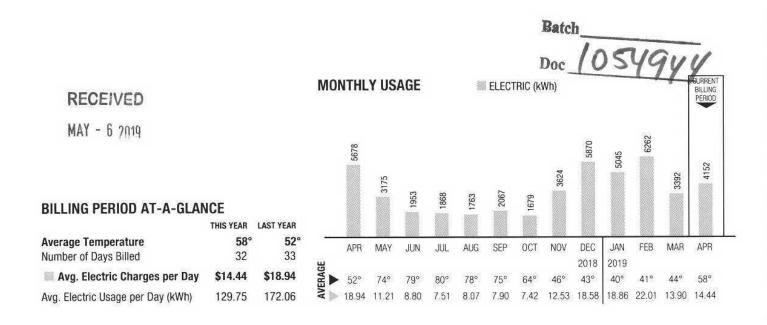

c. Please see the attached labeled "*Response to Staff DR 1.28c – Clinton Electric*" for a statement of rate schedules.

Witness – Rob Guttormsen

| Image: Company service       TO2 74<br>(2000)       Company service                                                                                                                                                                                                                                                                                                                                                                                                                                                                                                                                                                                                                                                                                                                                                                                                                                                                                                                                                                                                                                                                                                                                                                                                                                                                                          |                                                                                          |                        |                  |    |            |             | Ma          | uiled 3 | /29/1        | <b>9</b> for . | Accour        | nt # <b>3(</b> | 000-0             | )019-           | 6950              |            |                                   |
|----------------------------------------------------------------------------------------------------------------------------------------------------------------------------------------------------------------------------------------------------------------------------------------------------------------------------------------------------------------------------------------------------------------------------------------------------------------------------------------------------------------------------------------------------------------------------------------------------------------------------------------------------------------------------------------------------------------------------------------------------------------------------------------------------------------------------------------------------------------------------------------------------------------------------------------------------------------------------------------------------------------------------------------------------------------------------------------------------------------------------------------------------------------------------------------------------------------------------------------------------------------------------------------------------------------------------------------------------------------------------------------------------------------------------------------------------------------------------------------------------------------------------------------------------------------------------------------------------------------------------------------------------------------------------------------------------------------------------------------------------------------------------------------------------------------------------------------------------------------------------------------------------------------------------------------------------------------------------------------------------------------------------------------------------------------------------------------------------------------------------------------------------------------------------------------------------------------------------------------------------------------------------------------------------------------------------------------------------------------------------------------------------------------------------------------------------------------------------------------------------------------------------------------------------------------------------------------------------------------------------------------------------------------------------------------------------------------------------------------------------------------------------------|------------------------------------------------------------------------------------------|------------------------|------------------|----|------------|-------------|-------------|---------|--------------|----------------|---------------|----------------|-------------------|-----------------|-------------------|------------|-----------------------------------|
| BilLING SUMMARY       Curved View Control Lift Sta         Previous Balance       702.74         Payment(s) Received       -702.74         Balance as of 3/28/19       \$0.00         Current Taxes and Fees       11.68         Total Current Charges as of 3/28/19       \$400.87         Current Taxes and Fees       11.68         Total Current Taxes and Fees       11.68         Total Current Taxes and Fees       400.87         Bulling Period Data       \$400.87         Walk-in Center:       137.5. Fourth Street         Bardow, KY 42024       M-F, Barn-Spm ET         Next read will occur 4/29/19 - 5/1/19 (Meter Read Portion 20)       Batch         Batch       Status Taxes         MONTHLY USAGE       ELECTRIC (kWh)         Monthly US AGE       ELECTRIC (kWh)         Mar APR       MAY         Jung Electric Charges per Day       \$13.90         Mar APR       MAY       Jun       Jul       AUG SEP       OCT       Jul N       Feb       MAR         APR - 1 23       Mar APR       MAY       Jun       Jul       AUG SEP       OCT       Jul N       Feb       MAR         APR - 1 23       Mar APR       MAY       Jun       Jun       Feb </th <th></th> <th></th> <th></th> <th></th> <th></th> <th></th> <th>3495</th> <th></th> <th></th> <th></th> <th></th> <th></th> <th></th> <th></th> <th></th> <th>9</th> <th></th>                                                                                                                                                                                                                                                                                                                                                                                                                                                                                                                                                                                                                                                                                                                                                                                                                                                                                                                                                                                                                                                                                                                                                                                                                                                                                                                                                                                                                |                                                                                          |                        |                  |    |            |             | 3495        |         |              |                |               |                |                   |                 |                   | 9          |                                   |
| Previous Balance       702.74         Payment(s) Received       -702.74         Payment(s) Received       -702.74         Balance as of 3/28/19       \$0.00         Current Lectric Charges       9.93         Current Unmetered Charges       9.93         11.68       11.68         Total Current Charges and Fees       11.68         Total Amount Due       \$400.87         BillLING PERIOD AT-A-GLANCE       Mext read will occur 4/29/19 - 5/1/19 (Meter Read Portion 20)         Batch       \$300 Mark approx         MAR       APR         AVE. Electric Charges per Day \$13.90       \$16.11         MAR       APR         MA                                                                                                                                                                                                                                                                                                                                                                                                                                                                                                                                                                                                                                                                                                                                                                                                                                                                                                                                                                                                                                                                                                                                                                                                                                                                                                                                                                                                                                                                                                                                                                                                                                                                                                                                                                       |                                                                                          |                        |                  |    |            |             |             |         | No. 10 Leans | :              |               | Na Di          | sposal            |                 |                   | Γ <b>A</b> |                                   |
| Current Electric Charges       379.26         Qurrent Unmetered Charges       9.93         Current Taxes and Fees       11.68         Total Current Charges as of 3/28/19       \$400.87         Current Dumetered Charges       9.93         Total Current Charges as of 3/28/19       \$400.87         Subscription       Feight Street         Barchow, KY 42024       M-F, Bam-5pm ET         Next read will occur 4/29/19 - 5/1/19 (Meter Read Portion 20)         Batch       Subscription         APR - 1 23       MONTHLY USAGE         BillLING PERIOD AT-A-GLANCE       This Year         Yearage Temperature       44°         Average Temperature       44°         Average Temperature       44°         Now, Electric Charges per Day       \$13.90         Was Electric Diages per Day       \$16.11         Was Electric Diages per Day       \$16.11         Was Electric Diages per Day       \$13.90         Year       52°       74°       79°       80°       75°       64°       40°       41°       44°                                                                                                                                                                                                                                                                                                                                                                                                                                                                                                                                                                                                                                                                                                                                                                                                                                                                                                                                                                                                                                                                                                                                                                                                                                                                                                                                                                                                                                                                                                                                                                                                                                                                                                                                                   | Payment(s) Received                                                                      | <u>Ne</u>              | -702.74          |    |            |             |             |         |              |                | lge-ki        | u.com          | -00               |                 |                   |            |                                   |
| Total Current Charges as of 3/28/19       \$400.87         Valk-in Center:       137 S. Fourth Street<br>Barlow, KY 42024<br>M-F, 9am-5pm ET         Next read will occur 4/29/19 - 5/1/19 (Meter Read Portion 20)         Batch 33091999<br>Doc / 6/172/19         MONTHLY USAGE         ELECTRIC (kWh)         MONTHLY USAGE         MONTHLY USAGE         MAR APR MAY JUN JUL AUG SEP OCT NOV DEC JAN FEB MAR<br>2019         Average Temperature<br>Average Temperature<br>MAR Electric Charges per Day \$13.90       \$16.11         MAR APR MAY JUN JUL AUG SEP OCT NOV DEC JAN FEB MAR<br>2019       2019<br>2019         44°       47°       52°       74°       79°       80°       2018       2018         MAR APR MAY JUN JUL AUG SEP OCT NOV DEC JAN FEB MAR         2018       2018         2018       2018         2018       2018       2018       2018         33.90       34°       2018       2018       2018         2019       2019       2018                                                                                                                                                                                                                                                                                                                                                                                                                                                                                                                                                                                                                                                                                                                                                                                                                                                                                                                                                                                                                                                                                                                                                                                                                                                                                                                                                                                                                                                                                                                                                                                                                                                                                                                                                                                                               | Current Unmetered Charges                                                                | 17                     | 379.26<br>9.93   |    |            |             |             |         |              |                |               | 24 ho<br>(800) | urs a d<br>383-55 | ay; \$2.<br>582 | ess 2-2<br>00 fee | <u>-</u> 3 |                                   |
| M-F, 9am-5pm ET         Next read will occur 4/29/19 - 5/1/19 (Meter Read Portion 20)         Batch       SSECTION         Bitch       MONTHLY USAGE       ELECTRIC (kWh)         MONTHLY USAGE       ELECTRIC (kWh)       Image: Section of the secti                                                                                                                                                                                                                                                                                                                                                                                                                                                                                                                                                                                                                                                                                                                                                                                                                                       | Total Current Charges as of 3/28/19                                                      |                        | \$400.87         |    |            |             | Wall        | k-in Ce | enter:       |                |               |                |                   |                 | t                 |            |                                   |
| $\frac{1}{1000} = \frac{1}{1000} = 1$ | Total Amount Due                                                                         |                        | \$400.87         |    |            |             |             |         |              |                |               |                | - 10              |                 |                   |            |                                   |
| BILLING PERIOD AT-A-GLANCE       101 tit       Last year       MAR       APR       MAY       JUN       JUL       AUG       SEP       OCT       NOV       DEC       JAN       FEB       MAR         Average Temperature       44°       28       28       28       74°       52°       74°       79°       80°       78°       75°       64°       46°       43°       44°         Average Temperature       440°       101 tit       101 tit       101 tit       101 tit       47°       52°       74°       79°       80°       78°       75°       64°       46°       43°       40°       41°                                                                                                                                                                                                                                                                                                                                                                                                                                                                                                                                                                                                                                                                                                                                                                                                                                                                                                                                                                                                                                                                                                                                                                                                                                                                                                                                                                                                                                                                                                                                                                                                                                                                                                                                                                                                                                                                                                                                                                                                                                                                                                                                                                                 |                                                                                          |                        |                  |    |            |             |             |         |              |                |               |                | 1000              |                 |                   |            |                                   |
| BILLING PERIOD AT-A-GLANCE<br>THIS YEAR LAST YEAR<br>Average Temperature<br>Number of Days Billed<br>Avg. Electric Charges per Day<br>\$13.90<br>\$16.11<br>\$40° 41° 44°<br>\$47° 52° 74° 79° 80° 78° 75° 64° 46° 43° 40° 41° 44°                                                                                                                                                                                                                                                                                                                                                                                                                                                                                                                                                                                                                                                                                                                                                                                                                                                                                                                                                                                                                                                                                                                                                                                                                                                                                                                                                                                                                                                                                                                                                                                                                                                                                                                                                                                                                                                                                                                                                                                                                                                                                                                                                                                                                                                                                                                                                                                                                                                                                                                                               | R_201 _ )                                                                                |                        |                  | МО | NTHL       | .Y US       | AGE         |         | 1            | ELEC           | Do<br>TRIC (k | wh)            | 64                | 7               | 21                | Y          | BILLING                           |
| Number of Days Billed       28       28       MAR       APR       MAY       JUN       JUL       AUG       SEP       OCT       NOV       DEC       JAN       FEB       MAR         MAR       Avg. Electric Charges per Day       \$13.90       \$16.11       \$47°       52°       74°       79°       80°       78°       75°       64°       46°       43°       40°       41°       44°                                                                                                                                                                                                                                                                                                                                                                                                                                                                                                                                                                                                                                                                                                                                                                                                                                                                                                                                                                                                                                                                                                                                                                                                                                                                                                                                                                                                                                                                                                                                                                                                                                                                                                                                                                                                                                                                                                                                                                                                                                                                                                                                                                                                                                                                                                                                                                                        |                                                                                          |                        |                  | MO |            |             |             |         | 3            | ELEC           | Do<br>Tric (k | wn)            | 967               | 2870            | 2045<br>5045      | 6262       | BILLING<br>PERIOD                 |
| Avg. Electric Charges per Day       \$13.90       \$16.11       \$47°       52°       74°       79°       80°       78°       75°       64°       46°       43°       40°       41°       44°         Avg. Electric Usage per Day (kWh)       121.14       130.82       16.11       18.94       11.21       8.80       7.51       8.07       7.90       7.42       12.53       18.68       18.86       22.01       13.90                                                                                                                                                                                                                                                                                                                                                                                                                                                                                                                                                                                                                                                                                                                                                                                                                                                                                                                                                                                                                                                                                                                                                                                                                                                                                                                                                                                                                                                                                                                                                                                                                                                                                                                                                                                                                                                                                                                                                                                                                                                                                                                                                                                                                                                                                                                                                         | APR - 1 29                                                                               | A STATE                | LAST YEAR        | MO |            |             |             | 1953    |              |                |               | <i>0</i> 2     | 3624              | 2870            | 2045<br>5045      | 6262       | BILLING<br>PERIOD                 |
| Avg. Electric Usage per Day (kWh) 121.14 130.82                                                                                                                                                                                                                                                                                                                                                                                                                                                                                                                                                                                                                                                                                                                                                                                                                                                                                                                                                                                                                                                                                                                                                                                                                                                                                                                                                                                                                                                                                                                                                                                                                                                                                                                                                                                                                                                                                                                                                                                                                                                                                                                                                                                                                                                                                                                                                                                                                                                                                                                                                                                                                                                                                                                                  | APR - 1 22.9<br>BILLING PERIOD AT-A-GLAN<br>Average Temperature                          | THIS YEAR<br>44°       | 47°              |    | 3663       | 5678        | 3175        |         | 1868         | 1763           | 2067          | 1679           |                   |                 |                   |            | BILING<br>PERIOD<br>2682          |
|                                                                                                                                                                                                                                                                                                                                                                                                                                                                                                                                                                                                                                                                                                                                                                                                                                                                                                                                                                                                                                                                                                                                                                                                                                                                                                                                                                                                                                                                                                                                                                                                                                                                                                                                                                                                                                                                                                                                                                                                                                                                                                                                                                                                                                                                                                                                                                                                                                                                                                                                                                                                                                                                                                                                                                                  | APR - 1 2019<br>BILLING PERIOD AT-A-GLAN<br>Average Temperature<br>Number of Days Billed | THIS YEAR<br>44°<br>28 | <b>47°</b><br>28 |    | See<br>MAR | 8295<br>APR | 3175<br>MAY | JUN     | 10F<br>1868  | 8921<br>AUG    | 2002<br>SEP   | 6291<br>0CT    | NOV               | DEC<br>2018     | JAN<br>2019       | FEB        | BILLING<br>PERIOD<br>CC622<br>MAR |