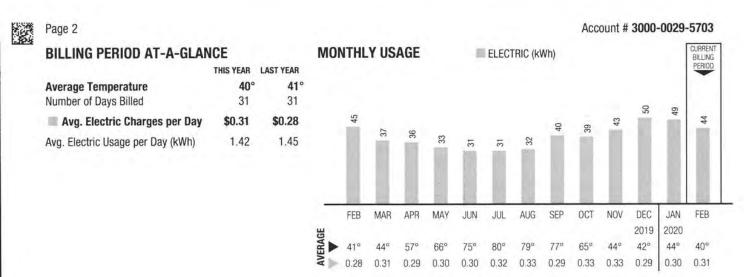

Response: a. Clinton is served by Kentucky Utilities.

b. Please see the attached labeled *"Response to Staff DR 1.28 – Clinton Electric Invoices"* for all electric invoices included in the test-year period.

c. Please see the attached labeled "*Response to Staff DR 1.28c – Clinton Electric*" for a statement of rate schedules.

Witness – Rob Guttormsen

| Image: Company service       TO2 74<br>(2000)       Company service                                                                                                                                                                                                                                                                                                                                                                                                                                                                                                                                                                                                                                                                                                                                                                                                                                                                                                                                                                                                                                                                                                                                                                                                                                                                                          |                                                                                          |                        |                  |    |            |             | Ma          | uiled 3 | /29/1        | <b>9</b> for . | Accour        | nt # <b>3(</b> | 000-0             | )019-           | 6950              |            |                                   |
|----------------------------------------------------------------------------------------------------------------------------------------------------------------------------------------------------------------------------------------------------------------------------------------------------------------------------------------------------------------------------------------------------------------------------------------------------------------------------------------------------------------------------------------------------------------------------------------------------------------------------------------------------------------------------------------------------------------------------------------------------------------------------------------------------------------------------------------------------------------------------------------------------------------------------------------------------------------------------------------------------------------------------------------------------------------------------------------------------------------------------------------------------------------------------------------------------------------------------------------------------------------------------------------------------------------------------------------------------------------------------------------------------------------------------------------------------------------------------------------------------------------------------------------------------------------------------------------------------------------------------------------------------------------------------------------------------------------------------------------------------------------------------------------------------------------------------------------------------------------------------------------------------------------------------------------------------------------------------------------------------------------------------------------------------------------------------------------------------------------------------------------------------------------------------------------------------------------------------------------------------------------------------------------------------------------------------------------------------------------------------------------------------------------------------------------------------------------------------------------------------------------------------------------------------------------------------------------------------------------------------------------------------------------------------------------------------------------------------------------------------------------------------------|------------------------------------------------------------------------------------------|------------------------|------------------|----|------------|-------------|-------------|---------|--------------|----------------|---------------|----------------|-------------------|-----------------|-------------------|------------|-----------------------------------|
| BilLING SUMMARY       Curved View Control Lift Sta         Previous Balance       702.74         Payment(s) Received       -702.74         Balance as of 3/28/19       \$0.00         Current Taxes and Fees       11.68         Total Current Charges as of 3/28/19       \$400.87         Current Taxes and Fees       11.68         Total Current Taxes and Fees       11.68         Total Current Taxes and Fees       400.87         Bulling Period Data       \$400.87         Walk-in Center:       137.5. Fourth Street         Bardow, KY 42024       M-F, Barn-Spm ET         Next read will occur 4/29/19 - 5/1/19 (Meter Read Portion 20)       Batch         Batch       Status Taxes         MONTHLY USAGE       ELECTRIC (kWh)         Monthly US AGE       ELECTRIC (kWh)         Mar APR       MAY         Jung Electric Charges per Day       \$13.90         Mar APR       MAY       Jun       Jul       AUG SEP       OCT       Jul N       Feb       MAR         APR - 1 23       Mar APR       MAY       Jun       Jul       AUG SEP       OCT       Jul N       Feb       MAR         APR - 1 23       Mar APR       MAY       Jun       Jun       Feb </th <th></th> <th></th> <th></th> <th></th> <th></th> <th></th> <th>3495</th> <th></th> <th></th> <th></th> <th></th> <th></th> <th></th> <th></th> <th></th> <th>9</th> <th></th>                                                                                                                                                                                                                                                                                                                                                                                                                                                                                                                                                                                                                                                                                                                                                                                                                                                                                                                                                                                                                                                                                                                                                                                                                                                                                                                                                                                                                |                                                                                          |                        |                  |    |            |             | 3495        |         |              |                |               |                |                   |                 |                   | 9          |                                   |
| Previous Balance       702.74         Payment(s) Received       -702.74         Payment(s) Received       -702.74         Balance as of 3/28/19       \$0.00         Current Lectric Charges       9.93         Current Unmetered Charges       9.93         11.68       11.68         Total Current Charges and Fees       11.68         Total Amount Due       \$400.87         BillLING PERIOD AT-A-GLANCE       Mext read will occur 4/29/19 - 5/1/19 (Meter Read Portion 20)         Batch       \$300 Mark approx         MAR       APR         AVE. Electric Charges per Day \$13.90       \$16.11         MAR       APR         MA                                                                                                                                                                                                                                                                                                                                                                                                                                                                                                                                                                                                                                                                                                                                                                                                                                                                                                                                                                                                                                                                                                                                                                                                                                                                                                                                                                                                                                                                                                                                                                                                                                                                                                                                                                       |                                                                                          |                        |                  |    |            |             |             |         | No. 10 Leans | :              |               | Na Di          | sposal            |                 |                   | Γ <b>A</b> |                                   |
| Current Electric Charges       379.26         Qurrent Unmetered Charges       9.93         Current Taxes and Fees       11.68         Total Current Charges as of 3/28/19       \$400.87         Current Dumetered Charges       9.93         Total Current Charges as of 3/28/19       \$400.87         Subscription       Feight Street         Barchow, KY 42024       M-F, Bam-5pm ET         Next read will occur 4/29/19 - 5/1/19 (Meter Read Portion 20)         Batch       Subscription         APR - 1 23       MONTHLY USAGE         BillLING PERIOD AT-A-GLANCE       This Year         Yearage Temperature       44°         Average Temperature       44°         Average Temperature       44°         Now, Electric Charges per Day       \$13.90         Was Electric Diages per Day       \$16.11         Was Electric Diages per Day       \$16.11         Was Electric Diages per Day       \$13.90         Year       52°       74°       79°       80°       75°       64°       40°       41°       44°                                                                                                                                                                                                                                                                                                                                                                                                                                                                                                                                                                                                                                                                                                                                                                                                                                                                                                                                                                                                                                                                                                                                                                                                                                                                                                                                                                                                                                                                                                                                                                                                                                                                                                                                                   | Payment(s) Received                                                                      | <u>Ne</u>              | -702.74          |    |            |             |             |         |              |                | lge-ki        | u.com          | -00               |                 |                   |            |                                   |
| Total Current Charges as of 3/28/19       \$400.87         Valk-in Center:       137 S. Fourth Street<br>Barlow, KY 42024<br>M-F, 9am-5pm ET         Next read will occur 4/29/19 - 5/1/19 (Meter Read Portion 20)         Batch 33091999<br>Doc / 6/172/19         MONTHLY USAGE         ELECTRIC (kWh)         MONTHLY USAGE         MONTHLY USAGE         MAR APR MAY JUN JUL AUG SEP OCT NOV DEC JAN FEB MAR<br>2019         Average Temperature<br>Average Temperature<br>MAR Electric Charges per Day \$13.90       \$16.11         MAR APR MAY JUN JUL AUG SEP OCT NOV DEC JAN FEB MAR<br>2019       2019<br>2019         44°       47°       52°       74°       79°       80°       2018       2018         MAR APR MAY JUN JUL AUG SEP OCT NOV DEC JAN FEB MAR         2018       2018         2018       2018         2018       2018       2018       2018         33.90       34°       2018       2018       2018         2019       2019       2018                                                                                                                                                                                                                                                                                                                                                                                                                                                                                                                                                                                                                                                                                                                                                                                                                                                                                                                                                                                                                                                                                                                                                                                                                                                                                                                                                                                                                                                                                                                                                                                                                                                                                                                                                                                                               | Current Unmetered Charges                                                                | 17                     | 379.26<br>9.93   |    |            |             |             |         |              |                |               | 24 ho<br>(800) | urs a d<br>383-55 | ay; \$2.<br>582 | ess 2-2<br>00 fee | <u>-</u> 3 |                                   |
| M-F, 9am-5pm ET         Next read will occur 4/29/19 - 5/1/19 (Meter Read Portion 20)         Batch       SSECTION         Bitch       MONTHLY USAGE       ELECTRIC (kWh)         MONTHLY USAGE       ELECTRIC (kWh)       Image: Section of the secti                                                                                                                                                                                                                                                                                                                                                                                                                                                                                                                                                                                                                                                                                                                                                                                                                                       | Total Current Charges as of 3/28/19                                                      |                        | \$400.87         |    |            |             | Wall        | k-in Ce | enter:       |                |               |                |                   |                 | t                 |            |                                   |
| $\frac{1}{1000} = \frac{1}{1000} = 1$ | Total Amount Due                                                                         |                        | \$400.87         |    |            |             |             |         |              |                |               |                | - 10              |                 |                   |            |                                   |
| BILLING PERIOD AT-A-GLANCE       101 tit       Last year       MAR       APR       MAY       JUN       JUL       AUG       SEP       OCT       NOV       DEC       JAN       FEB       MAR         Average Temperature       44°       28       28       28       74°       52°       74°       79°       80°       78°       75°       64°       46°       43°       44°         Average Temperature       440°       101 tit       101 tit       101 tit       101 tit       47°       52°       74°       79°       80°       78°       75°       64°       46°       43°       40°       41°                                                                                                                                                                                                                                                                                                                                                                                                                                                                                                                                                                                                                                                                                                                                                                                                                                                                                                                                                                                                                                                                                                                                                                                                                                                                                                                                                                                                                                                                                                                                                                                                                                                                                                                                                                                                                                                                                                                                                                                                                                                                                                                                                                                 |                                                                                          |                        |                  |    |            |             |             |         |              |                |               |                | 1000              |                 |                   |            |                                   |
| BILLING PERIOD AT-A-GLANCE<br>THIS YEAR LAST YEAR<br>Average Temperature<br>Number of Days Billed<br>Avg. Electric Charges per Day<br>\$13.90<br>\$16.11<br>\$40° 41° 44°<br>\$47° 52° 74° 79° 80° 78° 75° 64° 46° 43° 40° 41° 44°                                                                                                                                                                                                                                                                                                                                                                                                                                                                                                                                                                                                                                                                                                                                                                                                                                                                                                                                                                                                                                                                                                                                                                                                                                                                                                                                                                                                                                                                                                                                                                                                                                                                                                                                                                                                                                                                                                                                                                                                                                                                                                                                                                                                                                                                                                                                                                                                                                                                                                                                               | R_201 _ )                                                                                |                        |                  | МО | NTHL       | .Y US       | AGE         |         | 1            | ELEC           | Do<br>TRIC (k | wh)            | 64                | 7               | 21                | Y          | BILLING                           |
| Number of Days Billed       28       28       MAR       APR       MAY       JUN       JUL       AUG       SEP       OCT       NOV       DEC       JAN       FEB       MAR         MAR       Avg. Electric Charges per Day       \$13.90       \$16.11       \$47°       52°       74°       79°       80°       78°       75°       64°       46°       43°       40°       41°       44°                                                                                                                                                                                                                                                                                                                                                                                                                                                                                                                                                                                                                                                                                                                                                                                                                                                                                                                                                                                                                                                                                                                                                                                                                                                                                                                                                                                                                                                                                                                                                                                                                                                                                                                                                                                                                                                                                                                                                                                                                                                                                                                                                                                                                                                                                                                                                                                        |                                                                                          |                        |                  | MO |            |             |             |         | 3            | ELEC           | Do<br>Tric (k | wn)            | 967               | 2870            | 2045<br>5045      | 6262       | BILLING<br>PERIOD                 |
| Avg. Electric Charges per Day       \$13.90       \$16.11       \$47°       52°       74°       79°       80°       78°       75°       64°       46°       43°       40°       41°       44°         Avg. Electric Usage per Day (kWh)       121.14       130.82       16.11       18.94       11.21       8.80       7.51       8.07       7.90       7.42       12.53       18.68       18.86       22.01       13.90                                                                                                                                                                                                                                                                                                                                                                                                                                                                                                                                                                                                                                                                                                                                                                                                                                                                                                                                                                                                                                                                                                                                                                                                                                                                                                                                                                                                                                                                                                                                                                                                                                                                                                                                                                                                                                                                                                                                                                                                                                                                                                                                                                                                                                                                                                                                                         | APR - 1 29                                                                               | A STATE                | LAST YEAR        | MO |            |             |             | 1953    |              |                |               | <i>0</i> 2     | 3624              | 2870            | 2045<br>5045      | 6262       | BILLING<br>PERIOD                 |
| Avg. Electric Usage per Day (kWh) 121.14 130.82                                                                                                                                                                                                                                                                                                                                                                                                                                                                                                                                                                                                                                                                                                                                                                                                                                                                                                                                                                                                                                                                                                                                                                                                                                                                                                                                                                                                                                                                                                                                                                                                                                                                                                                                                                                                                                                                                                                                                                                                                                                                                                                                                                                                                                                                                                                                                                                                                                                                                                                                                                                                                                                                                                                                  | APR - 1 22.9<br>BILLING PERIOD AT-A-GLAN<br>Average Temperature                          | THIS YEAR<br>44°       | 47°              |    | 3663       | 5678        | 3175        |         | 1868         | 1763           | 2067          | 1679           |                   |                 |                   |            | BILING<br>PERIOD<br>2682          |
|                                                                                                                                                                                                                                                                                                                                                                                                                                                                                                                                                                                                                                                                                                                                                                                                                                                                                                                                                                                                                                                                                                                                                                                                                                                                                                                                                                                                                                                                                                                                                                                                                                                                                                                                                                                                                                                                                                                                                                                                                                                                                                                                                                                                                                                                                                                                                                                                                                                                                                                                                                                                                                                                                                                                                                                  | APR - 1 2019<br>BILLING PERIOD AT-A-GLAN<br>Average Temperature<br>Number of Days Billed | THIS YEAR<br>44°<br>28 | <b>47°</b><br>28 |    | See<br>MAR | 8295<br>APR | 3175<br>MAY | JUN     | 10F<br>1868  | 8921<br>AUG    | 2002<br>SEP   | 6291<br>0CT    | NOV               | DEC<br>2018     | JAN<br>2019       | FEB        | BILLING<br>PERIOD<br>CC622<br>MAR |