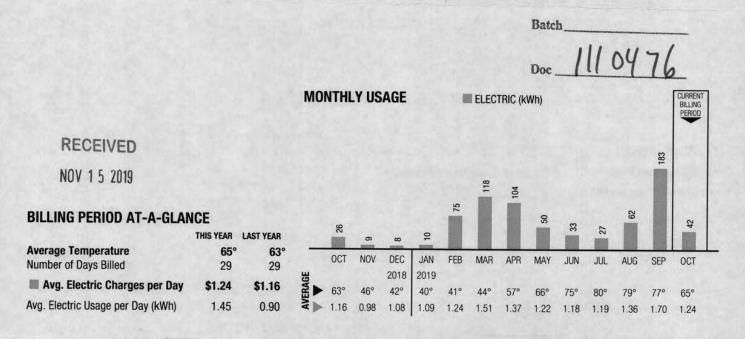

Response: a. Clinton is served by Kentucky Utilities.

b. Please see the attached labeled *"Response to Staff DR 1.28 – Clinton Electric Invoices"* for all electric invoices included in the test-year period.

c. Please see the attached labeled "*Response to Staff DR 1.28c – Clinton Electric*" for a statement of rate schedules.

Witness – Rob Guttormsen

| Image: Company service       TO2 74<br>(2000)       Company service                                                                                                                                                                                                                                                                                                                                                                                                                                                                                                                                                                                                                                                                                                                                                                                                                                                                                                                                                                                                                                                                                                                                                                                                                                                                                          |                                                                                          |                        |                  |    |            |             | Ma          | uiled 3 | /29/1        | <b>9</b> for . | Accour        | nt # <b>3(</b> | 000-0             | )019-           | 6950              |            |                                   |
|----------------------------------------------------------------------------------------------------------------------------------------------------------------------------------------------------------------------------------------------------------------------------------------------------------------------------------------------------------------------------------------------------------------------------------------------------------------------------------------------------------------------------------------------------------------------------------------------------------------------------------------------------------------------------------------------------------------------------------------------------------------------------------------------------------------------------------------------------------------------------------------------------------------------------------------------------------------------------------------------------------------------------------------------------------------------------------------------------------------------------------------------------------------------------------------------------------------------------------------------------------------------------------------------------------------------------------------------------------------------------------------------------------------------------------------------------------------------------------------------------------------------------------------------------------------------------------------------------------------------------------------------------------------------------------------------------------------------------------------------------------------------------------------------------------------------------------------------------------------------------------------------------------------------------------------------------------------------------------------------------------------------------------------------------------------------------------------------------------------------------------------------------------------------------------------------------------------------------------------------------------------------------------------------------------------------------------------------------------------------------------------------------------------------------------------------------------------------------------------------------------------------------------------------------------------------------------------------------------------------------------------------------------------------------------------------------------------------------------------------------------------------------------|------------------------------------------------------------------------------------------|------------------------|------------------|----|------------|-------------|-------------|---------|--------------|----------------|---------------|----------------|-------------------|-----------------|-------------------|------------|-----------------------------------|
| BilLING SUMMARY       Curved View Control Lift Sta         Previous Balance       702.74         Payment(s) Received       -702.74         Balance as of 3/28/19       \$0.00         Current Taxes and Fees       11.68         Total Current Charges as of 3/28/19       \$400.87         Current Taxes and Fees       11.68         Total Current Taxes and Fees       11.68         Total Current Taxes and Fees       400.87         Bulling Period Data       \$400.87         Walk-in Center:       137.5. Fourth Street         Bardow, KY 42024       M-F, Barn-Spm ET         Next read will occur 4/29/19 - 5/1/19 (Meter Read Portion 20)       Batch         Batch       Status Taxes         MONTHLY USAGE       ELECTRIC (kWh)         Monthly US AGE       ELECTRIC (kWh)         Mar APR       MAY         Jung Electric Charges per Day       \$13.90         Mar APR       MAY       Jun       Jul       AUG SEP       OCT       Jul N       Feb       MAR         APR - 1 23       Mar APR       MAY       Jun       Jul       AUG SEP       OCT       Jul N       Feb       MAR         APR - 1 23       Mar APR       MAY       Jun       Jun       Feb </th <th></th> <th></th> <th></th> <th></th> <th></th> <th></th> <th>3495</th> <th></th> <th></th> <th></th> <th></th> <th></th> <th></th> <th></th> <th></th> <th>9</th> <th></th>                                                                                                                                                                                                                                                                                                                                                                                                                                                                                                                                                                                                                                                                                                                                                                                                                                                                                                                                                                                                                                                                                                                                                                                                                                                                                                                                                                                                                |                                                                                          |                        |                  |    |            |             | 3495        |         |              |                |               |                |                   |                 |                   | 9          |                                   |
| Previous Balance       702.74         Payment(s) Received       -702.74         Payment(s) Received       -702.74         Balance as of 3/28/19       \$0.00         Current Lectric Charges       9.93         Current Unmetered Charges       9.93         11.68       11.68         Total Current Charges and Fees       11.68         Total Amount Due       \$400.87         BillLING PERIOD AT-A-GLANCE       Mext read will occur 4/29/19 - 5/1/19 (Meter Read Portion 20)         Batch       \$300 Mark approx         MAR       APR         AVE. Electric Charges per Day \$13.90       \$16.11         MAR       APR         MA                                                                                                                                                                                                                                                                                                                                                                                                                                                                                                                                                                                                                                                                                                                                                                                                                                                                                                                                                                                                                                                                                                                                                                                                                                                                                                                                                                                                                                                                                                                                                                                                                                                                                                                                                                       |                                                                                          |                        |                  |    |            |             |             |         | No. 10 Leans | :              |               | Na Di          | sposal            |                 |                   | Γ <b>A</b> |                                   |
| Current Electric Charges       379.26         Qurrent Unmetered Charges       9.93         Current Taxes and Fees       11.68         Total Current Charges as of 3/28/19       \$400.87         Current Dumetered Charges       9.93         Total Current Charges as of 3/28/19       \$400.87         Subscription       Feight Street         Barchow, KY 42024       M-F, Bam-5pm ET         Next read will occur 4/29/19 - 5/1/19 (Meter Read Portion 20)         Batch       Subscription         APR - 1 23       MONTHLY USAGE         BillLING PERIOD AT-A-GLANCE       This Year         Yearage Temperature       44°         Average Temperature       44°         Average Temperature       44°         Now, Electric Charges per Day       \$13.90         Was Electric Diages per Day       \$16.11         Was Electric Diages per Day       \$16.11         Was Electric Diages per Day       \$13.90         Year       52°       74°       79°       80°       75°       64°       40°       41°       44°                                                                                                                                                                                                                                                                                                                                                                                                                                                                                                                                                                                                                                                                                                                                                                                                                                                                                                                                                                                                                                                                                                                                                                                                                                                                                                                                                                                                                                                                                                                                                                                                                                                                                                                                                   | Payment(s) Received                                                                      | <u>Ne</u>              | -702.74          |    |            |             |             |         |              |                | lge-ki        | u.com          | -00               |                 |                   |            |                                   |
| Total Current Charges as of 3/28/19       \$400.87         Valk-in Center:       137 S. Fourth Street<br>Barlow, KY 42024<br>M-F, 9am-5pm ET         Next read will occur 4/29/19 - 5/1/19 (Meter Read Portion 20)         Batch 33091999<br>Doc / 6/172/19         MONTHLY USAGE         ELECTRIC (kWh)         MONTHLY USAGE         MONTHLY USAGE         MAR APR MAY JUN JUL AUG SEP OCT NOV DEC JAN FEB MAR<br>2019         Average Temperature<br>Average Temperature<br>MAR Electric Charges per Day \$13.90       \$16.11         MAR APR MAY JUN JUL AUG SEP OCT NOV DEC JAN FEB MAR<br>2019       2019<br>2019         44°       47°       52°       74°       79°       80°       2018       2018         MAR APR MAY JUN JUL AUG SEP OCT NOV DEC JAN FEB MAR         2018       2018         2018       2018         2018       2018       2018       2018         33.90       34°       2018       2018       2018         2019       2019       2018                                                                                                                                                                                                                                                                                                                                                                                                                                                                                                                                                                                                                                                                                                                                                                                                                                                                                                                                                                                                                                                                                                                                                                                                                                                                                                                                                                                                                                                                                                                                                                                                                                                                                                                                                                                                               | Current Unmetered Charges                                                                | 17                     | 379.26<br>9.93   |    |            |             |             |         |              |                |               | 24 ho<br>(800) | urs a d<br>383-55 | ay; \$2.<br>582 | ess 2-2<br>00 fee | <u>-</u> 3 |                                   |
| M-F, 9am-5pm ET         Next read will occur 4/29/19 - 5/1/19 (Meter Read Portion 20)         Batch       SSECTION         Bitch       MONTHLY USAGE       ELECTRIC (kWh)         MONTHLY USAGE       ELECTRIC (kWh)       Image: Section of the secti                                                                                                                                                                                                                                                                                                                                                                                                                                                                                                                                                                                                                                                                                                                                                                                                                                       | Total Current Charges as of 3/28/19                                                      |                        | \$400.87         |    |            |             | Wall        | k-in Ce | enter:       |                |               |                |                   |                 | t                 |            |                                   |
| $\frac{1}{1000} = \frac{1}{1000} = 1$ | Total Amount Due                                                                         |                        | \$400.87         |    |            |             |             |         |              |                |               |                | - 10              |                 |                   |            |                                   |
| BILLING PERIOD AT-A-GLANCE       101 tit       Last year       MAR       APR       MAY       JUN       JUL       AUG       SEP       OCT       NOV       DEC       JAN       FEB       MAR         Average Temperature       44°       28       28       28       74°       52°       74°       79°       80°       78°       75°       64°       46°       43°       44°         Average Temperature       440°       101 tit       101 tit       101 tit       101 tit       47°       52°       74°       79°       80°       78°       75°       64°       46°       43°       40°       41°                                                                                                                                                                                                                                                                                                                                                                                                                                                                                                                                                                                                                                                                                                                                                                                                                                                                                                                                                                                                                                                                                                                                                                                                                                                                                                                                                                                                                                                                                                                                                                                                                                                                                                                                                                                                                                                                                                                                                                                                                                                                                                                                                                                 |                                                                                          |                        |                  |    |            |             |             |         |              |                |               |                | 1000              |                 |                   |            |                                   |
| BILLING PERIOD AT-A-GLANCE<br>THIS YEAR LAST YEAR<br>Average Temperature<br>Number of Days Billed<br>Avg. Electric Charges per Day<br>\$13.90<br>\$16.11<br>\$40° 41° 44°<br>\$47° 52° 74° 79° 80° 78° 75° 64° 46° 43° 40° 41° 44°                                                                                                                                                                                                                                                                                                                                                                                                                                                                                                                                                                                                                                                                                                                                                                                                                                                                                                                                                                                                                                                                                                                                                                                                                                                                                                                                                                                                                                                                                                                                                                                                                                                                                                                                                                                                                                                                                                                                                                                                                                                                                                                                                                                                                                                                                                                                                                                                                                                                                                                                               | R_201 _ )                                                                                |                        |                  | МО | NTHL       | .Y US       | AGE         |         | 1            | ELEC           | Do<br>TRIC (k | wh)            | 64                | 7               | 21                | Y          | BILLING                           |
| Number of Days Billed       28       28       MAR       APR       MAY       JUN       JUL       AUG       SEP       OCT       NOV       DEC       JAN       FEB       MAR         MAR       Avg. Electric Charges per Day       \$13.90       \$16.11       \$47°       52°       74°       79°       80°       78°       75°       64°       46°       43°       40°       41°       44°                                                                                                                                                                                                                                                                                                                                                                                                                                                                                                                                                                                                                                                                                                                                                                                                                                                                                                                                                                                                                                                                                                                                                                                                                                                                                                                                                                                                                                                                                                                                                                                                                                                                                                                                                                                                                                                                                                                                                                                                                                                                                                                                                                                                                                                                                                                                                                                        |                                                                                          |                        |                  | MO |            |             |             |         | 3            | ELEC           | Do<br>Tric (k | wn)            | 967               | 2870            | 2045<br>5045      | 6262       | BILLING<br>PERIOD                 |
| Avg. Electric Charges per Day       \$13.90       \$16.11       \$47°       52°       74°       79°       80°       78°       75°       64°       46°       43°       40°       41°       44°         Avg. Electric Usage per Day (kWh)       121.14       130.82       16.11       18.94       11.21       8.80       7.51       8.07       7.90       7.42       12.53       18.68       18.86       22.01       13.90                                                                                                                                                                                                                                                                                                                                                                                                                                                                                                                                                                                                                                                                                                                                                                                                                                                                                                                                                                                                                                                                                                                                                                                                                                                                                                                                                                                                                                                                                                                                                                                                                                                                                                                                                                                                                                                                                                                                                                                                                                                                                                                                                                                                                                                                                                                                                         | APR - 1 29                                                                               | A STATE                | LAST YEAR        | MO |            |             |             | 1953    |              |                |               | <i>0</i> 2     | 3624              | 2870            | 2045<br>5045      | 6262       | BILLING<br>PERIOD                 |
| Avg. Electric Usage per Day (kWh) 121.14 130.82                                                                                                                                                                                                                                                                                                                                                                                                                                                                                                                                                                                                                                                                                                                                                                                                                                                                                                                                                                                                                                                                                                                                                                                                                                                                                                                                                                                                                                                                                                                                                                                                                                                                                                                                                                                                                                                                                                                                                                                                                                                                                                                                                                                                                                                                                                                                                                                                                                                                                                                                                                                                                                                                                                                                  | APR - 1 22.9<br>BILLING PERIOD AT-A-GLAN<br>Average Temperature                          | THIS YEAR<br>44°       | 47°              |    | 3663       | 5678        | 3175        |         | 1868         | 1763           | 2067          | 1679           |                   |                 |                   |            | BILING<br>PERIOD<br>2682          |
|                                                                                                                                                                                                                                                                                                                                                                                                                                                                                                                                                                                                                                                                                                                                                                                                                                                                                                                                                                                                                                                                                                                                                                                                                                                                                                                                                                                                                                                                                                                                                                                                                                                                                                                                                                                                                                                                                                                                                                                                                                                                                                                                                                                                                                                                                                                                                                                                                                                                                                                                                                                                                                                                                                                                                                                  | APR - 1 2019<br>BILLING PERIOD AT-A-GLAN<br>Average Temperature<br>Number of Days Billed | THIS YEAR<br>44°<br>28 | <b>47°</b><br>28 |    | See<br>MAR | 8295<br>APR | 3175<br>MAY | JUN     | 10F<br>1868  | 8921<br>AUG    | 2002<br>SEP   | 6291<br>0CT    | NOV               | DEC<br>2018     | JAN<br>2019       | FEB        | BILLING<br>PERIOD<br>CC622<br>MAR |