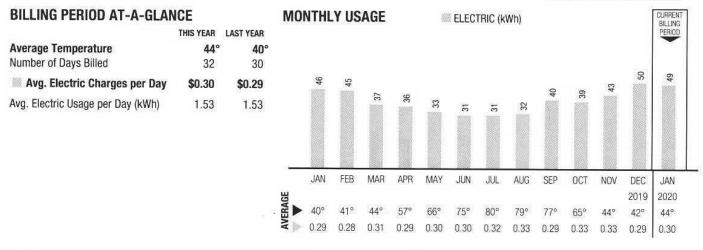

Response: a. Clinton is served by Kentucky Utilities.

b. Please see the attached labeled *"Response to Staff DR 1.28 – Clinton Electric Invoices"* for all electric invoices included in the test-year period.

c. Please see the attached labeled "*Response to Staff DR 1.28c – Clinton Electric*" for a statement of rate schedules.

Witness – Rob Guttormsen

| Image: Company service       TO2 74<br>(2000)       Company service                                                                                                                                                                                                                                                                                                                                                                                                                                                                                                                                                                                                                                                                                                                                                                                                                                                                                                                                                                                                                                                                                                                                                                                                                                                                                          |                                                                                          |                        |                  |    |            |             | Ma          | uiled 3 | /29/1        | <b>9</b> for . | Accour        | nt # <b>3(</b> | 000-0             | )019-           | 6950              |            |                                   |
|----------------------------------------------------------------------------------------------------------------------------------------------------------------------------------------------------------------------------------------------------------------------------------------------------------------------------------------------------------------------------------------------------------------------------------------------------------------------------------------------------------------------------------------------------------------------------------------------------------------------------------------------------------------------------------------------------------------------------------------------------------------------------------------------------------------------------------------------------------------------------------------------------------------------------------------------------------------------------------------------------------------------------------------------------------------------------------------------------------------------------------------------------------------------------------------------------------------------------------------------------------------------------------------------------------------------------------------------------------------------------------------------------------------------------------------------------------------------------------------------------------------------------------------------------------------------------------------------------------------------------------------------------------------------------------------------------------------------------------------------------------------------------------------------------------------------------------------------------------------------------------------------------------------------------------------------------------------------------------------------------------------------------------------------------------------------------------------------------------------------------------------------------------------------------------------------------------------------------------------------------------------------------------------------------------------------------------------------------------------------------------------------------------------------------------------------------------------------------------------------------------------------------------------------------------------------------------------------------------------------------------------------------------------------------------------------------------------------------------------------------------------------------------|------------------------------------------------------------------------------------------|------------------------|------------------|----|------------|-------------|-------------|---------|--------------|----------------|---------------|----------------|-------------------|-----------------|-------------------|------------|-----------------------------------|
| BilLING SUMMARY       Curved View Control Lift Sta         Previous Balance       702.74         Payment(s) Received       -702.74         Balance as of 3/28/19       \$0.00         Current Taxes and Fees       11.68         Total Current Charges as of 3/28/19       \$400.87         Current Taxes and Fees       11.68         Total Current Taxes and Fees       11.68         Total Current Taxes and Fees       400.87         Bulling Period Data       \$400.87         Walk-in Center:       137.5. Fourth Street         Bardow, KY 42024       M-F, Barn-Spm ET         Next read will occur 4/29/19 - 5/1/19 (Meter Read Portion 20)       Batch         Batch       Status Taxes         MONTHLY USAGE       ELECTRIC (kWh)         Monthly US AGE       ELECTRIC (kWh)         Mar APR       MAY         Jung Electric Charges per Day       \$13.90         Mar APR       MAY       Jun       Jul       AUG SEP       OCT       Jul N       Feb       MAR         APR - 1 23       Mar APR       MAY       Jun       Jul       AUG SEP       OCT       Jul N       Feb       MAR         APR - 1 23       Mar APR       MAY       Jun       Jun       Feb </th <th></th> <th></th> <th></th> <th></th> <th></th> <th></th> <th>3495</th> <th></th> <th></th> <th></th> <th></th> <th></th> <th></th> <th></th> <th></th> <th>9</th> <th></th>                                                                                                                                                                                                                                                                                                                                                                                                                                                                                                                                                                                                                                                                                                                                                                                                                                                                                                                                                                                                                                                                                                                                                                                                                                                                                                                                                                                                                |                                                                                          |                        |                  |    |            |             | 3495        |         |              |                |               |                |                   |                 |                   | 9          |                                   |
| Previous Balance       702.74         Payment(s) Received       -702.74         Payment(s) Received       -702.74         Balance as of 3/28/19       \$0.00         Current Lectric Charges       9.93         Current Unmetered Charges       9.93         11.68       11.68         Total Current Charges and Fees       11.68         Total Amount Due       \$400.87         BillLING PERIOD AT-A-GLANCE       Mext read will occur 4/29/19 - 5/1/19 (Meter Read Portion 20)         Batch       \$300 Mark approx         MAR       APR         AVE. Electric Charges per Day \$13.90       \$16.11         MAR       APR         MA                                                                                                                                                                                                                                                                                                                                                                                                                                                                                                                                                                                                                                                                                                                                                                                                                                                                                                                                                                                                                                                                                                                                                                                                                                                                                                                                                                                                                                                                                                                                                                                                                                                                                                                                                                       |                                                                                          |                        |                  |    |            |             |             |         | No. 10 Leans | :              |               | Na Di          | sposal            |                 |                   | Γ <b>A</b> |                                   |
| Current Electric Charges       379.26         Qurrent Unmetered Charges       9.93         Current Taxes and Fees       11.68         Total Current Charges as of 3/28/19       \$400.87         Current Dumetered Charges       9.93         Total Current Charges as of 3/28/19       \$400.87         Subscription       Feight Street         Barchow, KY 42024       M-F, Bam-5pm ET         Next read will occur 4/29/19 - 5/1/19 (Meter Read Portion 20)         Batch       Subscription         APR - 1 23       MONTHLY USAGE         BillLING PERIOD AT-A-GLANCE       This Year         Yearage Temperature       44°         Average Temperature       44°         Average Temperature       44°         Now, Electric Charges per Day       \$13.90         Was Electric Diages per Day       \$16.11         Was Electric Diages per Day       \$16.11         Was Electric Diages per Day       \$13.90         Year       52°       74°       79°       80°       75°       64°       40°       41°       44°                                                                                                                                                                                                                                                                                                                                                                                                                                                                                                                                                                                                                                                                                                                                                                                                                                                                                                                                                                                                                                                                                                                                                                                                                                                                                                                                                                                                                                                                                                                                                                                                                                                                                                                                                   | Payment(s) Received                                                                      | <u>Ne</u>              | -702.74          |    |            |             |             |         |              |                | lge-ki        | u.com          | -00               |                 |                   |            |                                   |
| Total Current Charges as of 3/28/19       \$400.87         Valk-in Center:       137 S. Fourth Street<br>Barlow, KY 42024<br>M-F, 9am-5pm ET         Next read will occur 4/29/19 - 5/1/19 (Meter Read Portion 20)         Batch 33091999<br>Doc / 6/172/19         MONTHLY USAGE         ELECTRIC (kWh)         MONTHLY USAGE         MONTHLY USAGE         MAR APR MAY JUN JUL AUG SEP OCT NOV DEC JAN FEB MAR<br>2019         Average Temperature<br>Average Temperature<br>MAR Electric Charges per Day \$13.90       \$16.11         MAR APR MAY JUN JUL AUG SEP OCT NOV DEC JAN FEB MAR<br>2019       2019<br>2019         44°       47°       52°       74°       79°       80°       2018       2018         MAR APR MAY JUN JUL AUG SEP OCT NOV DEC JAN FEB MAR         2018       2018         2018       2018         2018       2018       2018       2018         33.90       34°       2018       2018       2018         2019       2019       2018                                                                                                                                                                                                                                                                                                                                                                                                                                                                                                                                                                                                                                                                                                                                                                                                                                                                                                                                                                                                                                                                                                                                                                                                                                                                                                                                                                                                                                                                                                                                                                                                                                                                                                                                                                                                               | Current Unmetered Charges                                                                | 17                     | 379.26<br>9.93   |    |            |             |             |         |              |                |               | 24 ho<br>(800) | urs a d<br>383-55 | ay; \$2.<br>582 | ess 2-2<br>00 fee | <u>-</u> 3 |                                   |
| M-F, 9am-5pm ET         Next read will occur 4/29/19 - 5/1/19 (Meter Read Portion 20)         Batch       SSECTION         Bitch       MONTHLY USAGE       ELECTRIC (kWh)         MONTHLY USAGE       ELECTRIC (kWh)       Image: Section of the secti                                                                                                                                                                                                                                                                                                                                                                                                                                                                                                                                                                                                                                                                                                                                                                                                                                       | Total Current Charges as of 3/28/19                                                      |                        | \$400.87         |    |            |             | Wall        | k-in Ce | enter:       |                |               |                |                   |                 | t                 |            |                                   |
| $\frac{1}{1000} = \frac{1}{1000} = 1$ | Total Amount Due                                                                         |                        | \$400.87         |    |            |             |             |         |              |                |               |                | - 10              |                 |                   |            |                                   |
| BILLING PERIOD AT-A-GLANCE       101 tit       Last year       MAR       APR       MAY       JUN       JUL       AUG       SEP       OCT       NOV       DEC       JAN       FEB       MAR         Average Temperature       44°       28       28       28       74°       52°       74°       79°       80°       78°       75°       64°       46°       43°       44°         Average Temperature       440°       101 tit       101 tit       101 tit       101 tit       47°       52°       74°       79°       80°       78°       75°       64°       46°       43°       40°       41°                                                                                                                                                                                                                                                                                                                                                                                                                                                                                                                                                                                                                                                                                                                                                                                                                                                                                                                                                                                                                                                                                                                                                                                                                                                                                                                                                                                                                                                                                                                                                                                                                                                                                                                                                                                                                                                                                                                                                                                                                                                                                                                                                                                 |                                                                                          |                        |                  |    |            |             |             |         |              |                |               |                | 1000              |                 |                   |            |                                   |
| BILLING PERIOD AT-A-GLANCE<br>THIS YEAR LAST YEAR<br>Average Temperature<br>Number of Days Billed<br>Avg. Electric Charges per Day<br>\$13.90<br>\$16.11<br>\$40° 41° 44°<br>\$47° 52° 74° 79° 80° 78° 75° 64° 46° 43° 40° 41° 44°                                                                                                                                                                                                                                                                                                                                                                                                                                                                                                                                                                                                                                                                                                                                                                                                                                                                                                                                                                                                                                                                                                                                                                                                                                                                                                                                                                                                                                                                                                                                                                                                                                                                                                                                                                                                                                                                                                                                                                                                                                                                                                                                                                                                                                                                                                                                                                                                                                                                                                                                               | R_201 _ )                                                                                |                        |                  | МО | NTHL       | .Y US       | AGE         |         | 1            | ELEC           | Do<br>TRIC (k | wh)            | 64                | 7               | 21                | Y          | BILLING                           |
| Number of Days Billed       28       28       MAR       APR       MAY       JUN       JUL       AUG       SEP       OCT       NOV       DEC       JAN       FEB       MAR         MAR       Avg. Electric Charges per Day       \$13.90       \$16.11       \$47°       52°       74°       79°       80°       78°       75°       64°       46°       43°       40°       41°       44°                                                                                                                                                                                                                                                                                                                                                                                                                                                                                                                                                                                                                                                                                                                                                                                                                                                                                                                                                                                                                                                                                                                                                                                                                                                                                                                                                                                                                                                                                                                                                                                                                                                                                                                                                                                                                                                                                                                                                                                                                                                                                                                                                                                                                                                                                                                                                                                        |                                                                                          |                        |                  | MO |            |             |             |         | 3            | ELEC           | Do<br>Tric (k | wn)            | 967               | 2870            | 2045<br>5045      | 6262       | BILLING<br>PERIOD                 |
| Avg. Electric Charges per Day       \$13.90       \$16.11       \$47°       52°       74°       79°       80°       78°       75°       64°       46°       43°       40°       41°       44°         Avg. Electric Usage per Day (kWh)       121.14       130.82       16.11       18.94       11.21       8.80       7.51       8.07       7.90       7.42       12.53       18.68       18.86       22.01       13.90                                                                                                                                                                                                                                                                                                                                                                                                                                                                                                                                                                                                                                                                                                                                                                                                                                                                                                                                                                                                                                                                                                                                                                                                                                                                                                                                                                                                                                                                                                                                                                                                                                                                                                                                                                                                                                                                                                                                                                                                                                                                                                                                                                                                                                                                                                                                                         | APR - 1 29                                                                               | A STATE                | LAST YEAR        | MO |            |             |             | 1953    |              |                |               | <i>0</i> 2     | 3624              | 2870            | 2045<br>5045      | 6262       | BILLING<br>PERIOD                 |
| Avg. Electric Usage per Day (kWh) 121.14 130.82                                                                                                                                                                                                                                                                                                                                                                                                                                                                                                                                                                                                                                                                                                                                                                                                                                                                                                                                                                                                                                                                                                                                                                                                                                                                                                                                                                                                                                                                                                                                                                                                                                                                                                                                                                                                                                                                                                                                                                                                                                                                                                                                                                                                                                                                                                                                                                                                                                                                                                                                                                                                                                                                                                                                  | APR - 1 22.9<br>BILLING PERIOD AT-A-GLAN<br>Average Temperature                          | THIS YEAR<br>44°       | 47°              |    | 3663       | 5678        | 3175        |         | 1868         | 1763           | 2067          | 1679           |                   |                 |                   |            | BILING<br>PERIOD<br>2682          |
|                                                                                                                                                                                                                                                                                                                                                                                                                                                                                                                                                                                                                                                                                                                                                                                                                                                                                                                                                                                                                                                                                                                                                                                                                                                                                                                                                                                                                                                                                                                                                                                                                                                                                                                                                                                                                                                                                                                                                                                                                                                                                                                                                                                                                                                                                                                                                                                                                                                                                                                                                                                                                                                                                                                                                                                  | APR - 1 2019<br>BILLING PERIOD AT-A-GLAN<br>Average Temperature<br>Number of Days Billed | THIS YEAR<br>44°<br>28 | <b>47°</b><br>28 |    | See<br>MAR | 8295<br>APR | 3175<br>MAY | JUN     | 10F<br>1868  | 8921<br>AUG    | 2002<br>SEP   | 6291<br>0CT    | NOV               | DEC<br>2018     | JAN<br>2019       | FEB        | BILLING<br>PERIOD<br>CC622<br>MAR |