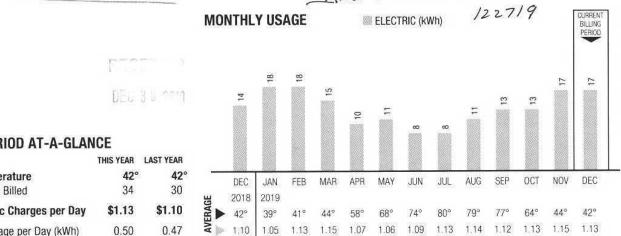

# CURRENT USAGE

| Meter Reading Information         | Meter # 2900692 |
|-----------------------------------|-----------------|
| 0. 1.1                            | S2028363011     |
| Actual (R) kWh Reading on 3/28/19 | 26887           |
| Actual (R) kWh Reading on 2/28/19 | 23532           |
| Actual (R) kW Reading on 3/28/19  | 24.9900         |
| Current kWh Usage                 | 3355            |
| Meter Multiplier                  | + 1             |
| Demand                            | 25.0            |
| Metered kWh Usage                 | 3355            |

## **CURRENT CHARGES**

| # ELECTRIC                    | Rate: General Service Thre    | e Phase  |
|-------------------------------|-------------------------------|----------|
| Basic Service Charge          |                               | 50.40    |
| Energy Charge (\$0.1049 x 3,3 | 55 kWh)                       | 351.94   |
| Electric DSM (\$0.00088 x 3,3 | 55 kWh)                       | 2.95     |
| Fuel Adjustment (\$-0.00095 > | (3,355 kWh)                   | -3.19    |
| Tax Cuts & Jobs Act Surcredit | (\$-0.00422 x 3,355 kWh)      | -14.16   |
| Environmental Surcharge (2.8  | 6% CR x (\$391.13 - \$87.53)) | -8.68    |
| Total Charges                 |                               | \$379.26 |