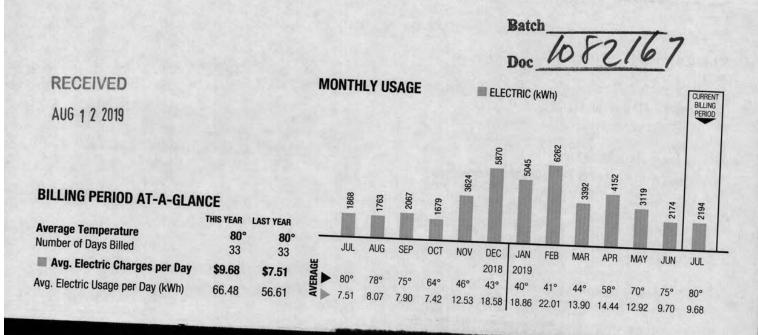

Response: a. Clinton is served by Kentucky Utilities.

b. Please see the attached labeled *"Response to Staff DR 1.28 – Clinton Electric Invoices"* for all electric invoices included in the test-year period.

c. Please see the attached labeled "*Response to Staff DR 1.28c – Clinton Electric*" for a statement of rate schedules.

Witness – Rob Guttormsen

| Image: Company service       TO2 74<br>(2000)       Company service                                                                                                                                                                                                                                                                                                                                                                                                                                                                                                                                                                                                                                                                                                                                                                                                                                                                                                                                                                                                                                                                                                                                                                                                                                                                                          |                                                                                          |                        |                  |    |            |             | Ma          | uiled 3 | /29/1        | <b>9</b> for . | Accour        | nt # <b>3(</b> | 000-0             | )019-           | 6950              |            |                                   |
|----------------------------------------------------------------------------------------------------------------------------------------------------------------------------------------------------------------------------------------------------------------------------------------------------------------------------------------------------------------------------------------------------------------------------------------------------------------------------------------------------------------------------------------------------------------------------------------------------------------------------------------------------------------------------------------------------------------------------------------------------------------------------------------------------------------------------------------------------------------------------------------------------------------------------------------------------------------------------------------------------------------------------------------------------------------------------------------------------------------------------------------------------------------------------------------------------------------------------------------------------------------------------------------------------------------------------------------------------------------------------------------------------------------------------------------------------------------------------------------------------------------------------------------------------------------------------------------------------------------------------------------------------------------------------------------------------------------------------------------------------------------------------------------------------------------------------------------------------------------------------------------------------------------------------------------------------------------------------------------------------------------------------------------------------------------------------------------------------------------------------------------------------------------------------------------------------------------------------------------------------------------------------------------------------------------------------------------------------------------------------------------------------------------------------------------------------------------------------------------------------------------------------------------------------------------------------------------------------------------------------------------------------------------------------------------------------------------------------------------------------------------------------------|------------------------------------------------------------------------------------------|------------------------|------------------|----|------------|-------------|-------------|---------|--------------|----------------|---------------|----------------|-------------------|-----------------|-------------------|------------|-----------------------------------|
| BilLING SUMMARY       Curved View Control Lift Sta         Previous Balance       702.74         Payment(s) Received       -702.74         Balance as of 3/28/19       \$0.00         Current Taxes and Fees       11.68         Total Current Charges as of 3/28/19       \$400.87         Current Taxes and Fees       11.68         Total Current Taxes and Fees       11.68         Total Current Taxes and Fees       400.87         Bulling Period Data       \$400.87         Walk-in Center:       137.5. Fourth Street         Bardow, KY 42024       M-F, Barn-Spm ET         Next read will occur 4/29/19 - 5/1/19 (Meter Read Portion 20)       Batch         Batch       Status Taxes         MONTHLY USAGE       ELECTRIC (kWh)         Monthly US AGE       ELECTRIC (kWh)         Mar APR       MAY         Jung Electric Charges per Day       \$13.90         Mar APR       MAY       Jun       Jul       AUG SEP       OCT       Jul N       Feb       MAR         APR - 1 23       Mar APR       MAY       Jun       Jul       AUG SEP       OCT       Jul N       Feb       MAR         APR - 1 23       Mar APR       MAY       Jun       Jun       Feb </th <th></th> <th></th> <th></th> <th></th> <th></th> <th></th> <th>3495</th> <th></th> <th></th> <th></th> <th></th> <th></th> <th></th> <th></th> <th></th> <th>9</th> <th></th>                                                                                                                                                                                                                                                                                                                                                                                                                                                                                                                                                                                                                                                                                                                                                                                                                                                                                                                                                                                                                                                                                                                                                                                                                                                                                                                                                                                                                |                                                                                          |                        |                  |    |            |             | 3495        |         |              |                |               |                |                   |                 |                   | 9          |                                   |
| Previous Balance       702.74         Payment(s) Received       -702.74         Payment(s) Received       -702.74         Balance as of 3/28/19       \$0.00         Current Lectric Charges       9.93         Current Unmetered Charges       9.93         11.68       11.68         Total Current Charges and Fees       11.68         Total Amount Due       \$400.87         BillLING PERIOD AT-A-GLANCE       Mext read will occur 4/29/19 - 5/1/19 (Meter Read Portion 20)         Batch       \$300 Mark approx         MAR       APR         AVE. Electric Charges per Day \$13.90       \$16.11         MAR       APR         MA                                                                                                                                                                                                                                                                                                                                                                                                                                                                                                                                                                                                                                                                                                                                                                                                                                                                                                                                                                                                                                                                                                                                                                                                                                                                                                                                                                                                                                                                                                                                                                                                                                                                                                                                                                       |                                                                                          |                        |                  |    |            |             |             |         | No. 10 Leans | :              |               | Na Di          | sposal            |                 |                   | Γ <b>A</b> |                                   |
| Current Electric Charges       379.26         Qurrent Unmetered Charges       9.93         Current Taxes and Fees       11.68         Total Current Charges as of 3/28/19       \$400.87         Current Dumetered Charges       9.93         Total Current Charges as of 3/28/19       \$400.87         Subscription       Feight Street         Barchow, KY 42024       M-F, Bam-5pm ET         Next read will occur 4/29/19 - 5/1/19 (Meter Read Portion 20)         Batch       Subscription         APR - 1 23       MONTHLY USAGE         BillLING PERIOD AT-A-GLANCE       This Year         Yearage Temperature       44°         Average Temperature       44°         Average Temperature       44°         Now, Electric Charges per Day       \$13.90         Was Electric Diages per Day       \$16.11         Was Electric Diages per Day       \$16.11         Was Electric Diages per Day       \$13.90         Year       52°       74°       79°       80°       75°       64°       40°       41°       44°                                                                                                                                                                                                                                                                                                                                                                                                                                                                                                                                                                                                                                                                                                                                                                                                                                                                                                                                                                                                                                                                                                                                                                                                                                                                                                                                                                                                                                                                                                                                                                                                                                                                                                                                                   | Payment(s) Received                                                                      | <u>Ne</u>              | -702.74          |    |            |             |             |         |              |                | lge-ki        | u.com          | -00               |                 |                   |            |                                   |
| Total Current Charges as of 3/28/19       \$400.87         Valk-in Center:       137 S. Fourth Street<br>Barlow, KY 42024<br>M-F, 9am-5pm ET         Next read will occur 4/29/19 - 5/1/19 (Meter Read Portion 20)         Batch 33091999<br>Doc / 6/172/19         MONTHLY USAGE         ELECTRIC (kWh)         MONTHLY USAGE         MONTHLY USAGE         MAR APR MAY JUN JUL AUG SEP OCT NOV DEC JAN FEB MAR<br>2019         Average Temperature<br>Average Temperature<br>MAR Electric Charges per Day \$13.90       \$16.11         MAR APR MAY JUN JUL AUG SEP OCT NOV DEC JAN FEB MAR<br>2019       2019<br>2019         44°       47°       52°       74°       79°       80°       2018       2018         MAR APR MAY JUN JUL AUG SEP OCT NOV DEC JAN FEB MAR         2018       2018         2018       2018         2018       2018       2018       2018         33.90       34°       2018       2018       2018         2019       2019       2018                                                                                                                                                                                                                                                                                                                                                                                                                                                                                                                                                                                                                                                                                                                                                                                                                                                                                                                                                                                                                                                                                                                                                                                                                                                                                                                                                                                                                                                                                                                                                                                                                                                                                                                                                                                                               | Current Unmetered Charges                                                                | 17                     | 379.26<br>9.93   |    |            |             |             |         |              |                |               | 24 ho<br>(800) | urs a d<br>383-55 | ay; \$2.<br>582 | ess 2-2<br>00 fee | <u>-</u> 3 |                                   |
| M-F, 9am-5pm ET         Next read will occur 4/29/19 - 5/1/19 (Meter Read Portion 20)         Batch       SSECTION         Bitch       MONTHLY USAGE       ELECTRIC (kWh)         MONTHLY USAGE       ELECTRIC (kWh)       Image: Section of the secti                                                                                                                                                                                                                                                                                                                                                                                                                                                                                                                                                                                                                                                                                                                                                                                                                                       | Total Current Charges as of 3/28/19                                                      |                        | \$400.87         |    |            |             | Wall        | k-in Ce | enter:       |                |               |                |                   |                 | t                 |            |                                   |
| $\frac{1}{1000} = \frac{1}{1000} = 1$ | Total Amount Due                                                                         |                        | \$400.87         |    |            |             |             |         |              |                |               |                | - 10              |                 |                   |            |                                   |
| BILLING PERIOD AT-A-GLANCE       101 tit       Last year       MAR       APR       MAY       JUN       JUL       AUG       SEP       OCT       NOV       DEC       JAN       FEB       MAR         Average Temperature       44°       28       28       28       74°       52°       74°       79°       80°       78°       75°       64°       46°       43°       44°         Average Temperature       440°       101 tit       101 tit       101 tit       101 tit       47°       52°       74°       79°       80°       78°       75°       64°       46°       43°       40°       41°                                                                                                                                                                                                                                                                                                                                                                                                                                                                                                                                                                                                                                                                                                                                                                                                                                                                                                                                                                                                                                                                                                                                                                                                                                                                                                                                                                                                                                                                                                                                                                                                                                                                                                                                                                                                                                                                                                                                                                                                                                                                                                                                                                                 |                                                                                          |                        |                  |    |            |             |             |         |              |                |               |                | 1000              |                 |                   |            |                                   |
| BILLING PERIOD AT-A-GLANCE<br>THIS YEAR LAST YEAR<br>Average Temperature<br>Number of Days Billed<br>Avg. Electric Charges per Day<br>\$13.90<br>\$16.11<br>\$40° 41° 44°<br>\$47° 52° 74° 79° 80° 78° 75° 64° 46° 43° 40° 41° 44°                                                                                                                                                                                                                                                                                                                                                                                                                                                                                                                                                                                                                                                                                                                                                                                                                                                                                                                                                                                                                                                                                                                                                                                                                                                                                                                                                                                                                                                                                                                                                                                                                                                                                                                                                                                                                                                                                                                                                                                                                                                                                                                                                                                                                                                                                                                                                                                                                                                                                                                                               | R_201 _ )                                                                                |                        |                  | МО | NTHL       | .Y US       | AGE         |         | 1            | ELEC           | Do<br>TRIC (k | wh)            | 64                | 7               | 21                | Y          | BILLING                           |
| Number of Days Billed       28       28       MAR       APR       MAY       JUN       JUL       AUG       SEP       OCT       NOV       DEC       JAN       FEB       MAR         MAR       Avg. Electric Charges per Day       \$13.90       \$16.11       \$47°       52°       74°       79°       80°       78°       75°       64°       46°       43°       40°       41°       44°                                                                                                                                                                                                                                                                                                                                                                                                                                                                                                                                                                                                                                                                                                                                                                                                                                                                                                                                                                                                                                                                                                                                                                                                                                                                                                                                                                                                                                                                                                                                                                                                                                                                                                                                                                                                                                                                                                                                                                                                                                                                                                                                                                                                                                                                                                                                                                                        |                                                                                          |                        |                  | MO |            |             |             |         | 3            | ELEC           | Do<br>Tric (k | wn)            | 967               | 2870            | 2045<br>5045      | 6262       | BILLING<br>PERIOD                 |
| Avg. Electric Charges per Day       \$13.90       \$16.11       \$47°       52°       74°       79°       80°       78°       75°       64°       46°       43°       40°       41°       44°         Avg. Electric Usage per Day (kWh)       121.14       130.82       16.11       18.94       11.21       8.80       7.51       8.07       7.90       7.42       12.53       18.68       18.86       22.01       13.90                                                                                                                                                                                                                                                                                                                                                                                                                                                                                                                                                                                                                                                                                                                                                                                                                                                                                                                                                                                                                                                                                                                                                                                                                                                                                                                                                                                                                                                                                                                                                                                                                                                                                                                                                                                                                                                                                                                                                                                                                                                                                                                                                                                                                                                                                                                                                         | APR - 1 29                                                                               | A STATE                | LAST YEAR        | MO |            |             |             | 1953    |              |                |               | <i>0</i> 2     | 3624              | 2870            | 2045<br>5045      | 6262       | BILLING<br>PERIOD                 |
| Avg. Electric Usage per Day (kWh) 121.14 130.82                                                                                                                                                                                                                                                                                                                                                                                                                                                                                                                                                                                                                                                                                                                                                                                                                                                                                                                                                                                                                                                                                                                                                                                                                                                                                                                                                                                                                                                                                                                                                                                                                                                                                                                                                                                                                                                                                                                                                                                                                                                                                                                                                                                                                                                                                                                                                                                                                                                                                                                                                                                                                                                                                                                                  | APR - 1 22.9<br>BILLING PERIOD AT-A-GLAN<br>Average Temperature                          | THIS YEAR<br>44°       | 47°              |    | 3663       | 5678        | 3175        |         | 1868         | 1763           | 2067          | 1679           |                   |                 |                   |            | BILING<br>PERIOD<br>2682          |
|                                                                                                                                                                                                                                                                                                                                                                                                                                                                                                                                                                                                                                                                                                                                                                                                                                                                                                                                                                                                                                                                                                                                                                                                                                                                                                                                                                                                                                                                                                                                                                                                                                                                                                                                                                                                                                                                                                                                                                                                                                                                                                                                                                                                                                                                                                                                                                                                                                                                                                                                                                                                                                                                                                                                                                                  | APR - 1 2019<br>BILLING PERIOD AT-A-GLAN<br>Average Temperature<br>Number of Days Billed | THIS YEAR<br>44°<br>28 | <b>47°</b><br>28 |    | See<br>MAR | 8295<br>APR | 3175<br>MAY | JUN     | 10F<br>1868  | 8921<br>AUG    | 2002<br>SEP   | 6291<br>0CT    | NOV               | DEC<br>2018     | JAN<br>2019       | FEB        | BILLING<br>PERIOD<br>CC622<br>MAR |