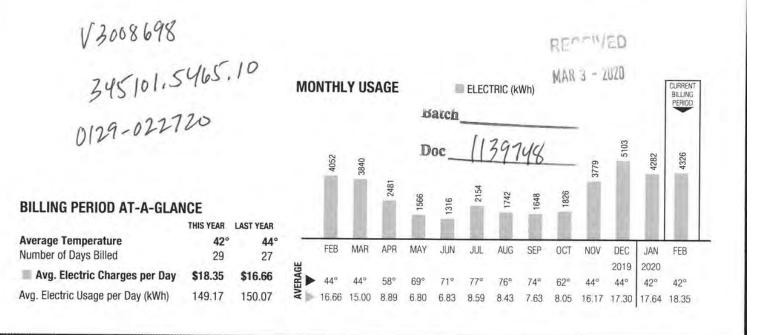

Response: a. Clinton is served by Kentucky Utilities.

b. Please see the attached labeled *"Response to Staff DR 1.28 – Clinton Electric Invoices"* for all electric invoices included in the test-year period.