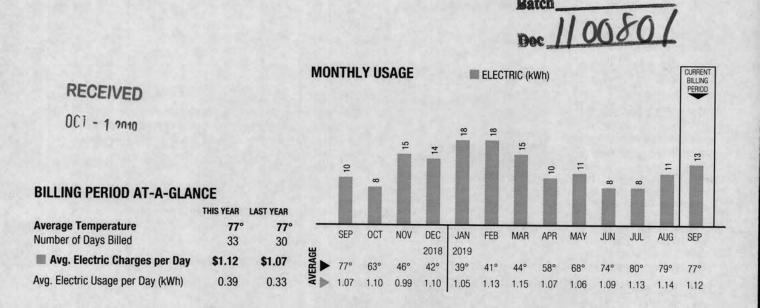

Response: a. Clinton is served by Kentucky Utilities.

b. Please see the attached labeled *"Response to Staff DR 1.28 – Clinton Electric Invoices"* for all electric invoices included in the test-year period.

c. Please see the attached labeled "*Response to Staff DR 1.28c – Clinton Electric*" for a statement of rate schedules.

Witness – Rob Guttormsen

| Image: Company service       TO2 74<br>(2000)       Company service                                                                                                                                                                                                                                                                                                                                                                                                                                                                                                                                                                                                                                                                                                                                                                                                                                                                                                                                                                                                                                                                                                                                                                                                                                                                                          |                                                                                          |                        |                  |    |            |             | Ma          | uiled 3 | /29/1        | <b>9</b> for . | Accour        | nt # <b>3(</b> | 000-0             | )019-           | 6950              |            |                                   |
|----------------------------------------------------------------------------------------------------------------------------------------------------------------------------------------------------------------------------------------------------------------------------------------------------------------------------------------------------------------------------------------------------------------------------------------------------------------------------------------------------------------------------------------------------------------------------------------------------------------------------------------------------------------------------------------------------------------------------------------------------------------------------------------------------------------------------------------------------------------------------------------------------------------------------------------------------------------------------------------------------------------------------------------------------------------------------------------------------------------------------------------------------------------------------------------------------------------------------------------------------------------------------------------------------------------------------------------------------------------------------------------------------------------------------------------------------------------------------------------------------------------------------------------------------------------------------------------------------------------------------------------------------------------------------------------------------------------------------------------------------------------------------------------------------------------------------------------------------------------------------------------------------------------------------------------------------------------------------------------------------------------------------------------------------------------------------------------------------------------------------------------------------------------------------------------------------------------------------------------------------------------------------------------------------------------------------------------------------------------------------------------------------------------------------------------------------------------------------------------------------------------------------------------------------------------------------------------------------------------------------------------------------------------------------------------------------------------------------------------------------------------------------------|------------------------------------------------------------------------------------------|------------------------|------------------|----|------------|-------------|-------------|---------|--------------|----------------|---------------|----------------|-------------------|-----------------|-------------------|------------|-----------------------------------|
| BilLING SUMMARY       Curved View Control Lift Sta         Previous Balance       702.74         Payment(s) Received       -702.74         Balance as of 3/28/19       \$0.00         Current Taxes and Fees       11.68         Total Current Charges as of 3/28/19       \$400.87         Current Taxes and Fees       11.68         Total Current Taxes and Fees       11.68         Total Current Taxes and Fees       400.87         Bulling Period Data       \$400.87         Walk-in Center:       137.5. Fourth Street         Bardow, KY 42024       M-F, Barn-Spm ET         Next read will occur 4/29/19 - 5/1/19 (Meter Read Portion 20)       Batch         Batch       Status Taxes         MONTHLY USAGE       ELECTRIC (kWh)         Monthly US AGE       ELECTRIC (kWh)         Mar APR       MAY         Jung Electric Charges per Day       \$13.90         Mar APR       MAY       Jun       Jul       AUG SEP       OCT       Jul N       Feb       MAR         APR - 1 23       Mar APR       MAY       Jun       Jul       AUG SEP       OCT       Jul N       Feb       MAR         APR - 1 23       Mar APR       MAY       Jun       Jun       Feb </th <th></th> <th></th> <th></th> <th></th> <th></th> <th></th> <th>3495</th> <th></th> <th></th> <th></th> <th></th> <th></th> <th></th> <th></th> <th></th> <th>9</th> <th></th>                                                                                                                                                                                                                                                                                                                                                                                                                                                                                                                                                                                                                                                                                                                                                                                                                                                                                                                                                                                                                                                                                                                                                                                                                                                                                                                                                                                                                |                                                                                          |                        |                  |    |            |             | 3495        |         |              |                |               |                |                   |                 |                   | 9          |                                   |
| Previous Balance       702.74         Payment(s) Received       -702.74         Payment(s) Received       -702.74         Balance as of 3/28/19       \$0.00         Current Lectric Charges       9.93         Current Unmetered Charges       9.93         11.68       11.68         Total Current Charges and Fees       11.68         Total Amount Due       \$400.87         BillLING PERIOD AT-A-GLANCE       Mext read will occur 4/29/19 - 5/1/19 (Meter Read Portion 20)         Batch       \$300 Mark approx         MAR       APR         AVE. Electric Charges per Day \$13.90       \$16.11         MAR       APR         MA                                                                                                                                                                                                                                                                                                                                                                                                                                                                                                                                                                                                                                                                                                                                                                                                                                                                                                                                                                                                                                                                                                                                                                                                                                                                                                                                                                                                                                                                                                                                                                                                                                                                                                                                                                       |                                                                                          |                        |                  |    |            |             |             |         | No. 10 Leans | :              |               | Na Di          | sposal            |                 |                   | Γ <b>A</b> |                                   |
| Current Electric Charges       379.26         Qurrent Unmetered Charges       9.93         Current Taxes and Fees       11.68         Total Current Charges as of 3/28/19       \$400.87         Current Dumetered Charges       9.93         Total Current Charges as of 3/28/19       \$400.87         Subscription       Feight Street         Barchow, KY 42024       M-F, Bam-5pm ET         Next read will occur 4/29/19 - 5/1/19 (Meter Read Portion 20)         Batch       Subscription         APR - 1 23       MONTHLY USAGE         BillLING PERIOD AT-A-GLANCE       This Year         Yearage Temperature       44°         Average Temperature       44°         Average Temperature       44°         Now, Electric Charges per Day       \$13.90         Was Electric Diages per Day       \$16.11         Was Electric Diages per Day       \$16.11         Was Electric Diages per Day       \$13.90         Year       52°       74°       79°       80°       75°       64°       40°       41°       44°                                                                                                                                                                                                                                                                                                                                                                                                                                                                                                                                                                                                                                                                                                                                                                                                                                                                                                                                                                                                                                                                                                                                                                                                                                                                                                                                                                                                                                                                                                                                                                                                                                                                                                                                                   | Payment(s) Received                                                                      | <u>Ne</u>              | -702.74          |    |            |             |             |         |              |                | lge-ki        | u.com          | -00               |                 |                   |            |                                   |
| Total Current Charges as of 3/28/19       \$400.87         Valk-in Center:       137 S. Fourth Street<br>Barlow, KY 42024<br>M-F, 9am-5pm ET         Next read will occur 4/29/19 - 5/1/19 (Meter Read Portion 20)         Batch 33091999<br>Doc / 6/172/19         MONTHLY USAGE         ELECTRIC (kWh)         MONTHLY USAGE         MONTHLY USAGE         MAR APR MAY JUN JUL AUG SEP OCT NOV DEC JAN FEB MAR<br>2019         Average Temperature<br>Average Temperature<br>MAR Electric Charges per Day \$13.90       \$16.11         MAR APR MAY JUN JUL AUG SEP OCT NOV DEC JAN FEB MAR<br>2019       2019<br>2019         44°       47°       52°       74°       79°       80°       2018       2018         MAR APR MAY JUN JUL AUG SEP OCT NOV DEC JAN FEB MAR         2018       2018         2018       2018         2018       2018       2018       2018         33.90       34°       2018       2018       2018         2019       2019       2018                                                                                                                                                                                                                                                                                                                                                                                                                                                                                                                                                                                                                                                                                                                                                                                                                                                                                                                                                                                                                                                                                                                                                                                                                                                                                                                                                                                                                                                                                                                                                                                                                                                                                                                                                                                                               | Current Unmetered Charges                                                                | 17                     | 379.26<br>9.93   |    |            |             |             |         |              |                |               | 24 ho<br>(800) | urs a d<br>383-55 | ay; \$2.<br>582 | ess 2-2<br>00 fee | <u>-</u> 3 |                                   |
| M-F, 9am-5pm ET         Next read will occur 4/29/19 - 5/1/19 (Meter Read Portion 20)         Batch       SSECTION         Bitch       MONTHLY USAGE       ELECTRIC (kWh)         MONTHLY USAGE       ELECTRIC (kWh)       Image: Section of the secti                                                                                                                                                                                                                                                                                                                                                                                                                                                                                                                                                                                                                                                                                                                                                                                                                                       | Total Current Charges as of 3/28/19                                                      |                        | \$400.87         |    |            |             | Wall        | k-in Ce | enter:       |                |               |                |                   |                 | t                 |            |                                   |
| $\frac{1}{1000} = \frac{1}{1000} = 1$ | Total Amount Due                                                                         |                        | \$400.87         |    |            |             |             |         |              |                |               |                | - 10              |                 |                   |            |                                   |
| BILLING PERIOD AT-A-GLANCE       101 tit       Last year       MAR       APR       MAY       JUN       JUL       AUG       SEP       OCT       NOV       DEC       JAN       FEB       MAR         Average Temperature       44°       28       28       28       74°       52°       74°       79°       80°       78°       75°       64°       46°       43°       44°         Average Temperature       440°       101 tit       101 tit       101 tit       101 tit       47°       52°       74°       79°       80°       78°       75°       64°       46°       43°       40°       41°                                                                                                                                                                                                                                                                                                                                                                                                                                                                                                                                                                                                                                                                                                                                                                                                                                                                                                                                                                                                                                                                                                                                                                                                                                                                                                                                                                                                                                                                                                                                                                                                                                                                                                                                                                                                                                                                                                                                                                                                                                                                                                                                                                                 |                                                                                          |                        |                  |    |            |             |             |         |              |                |               |                | 1000              |                 |                   |            |                                   |
| BILLING PERIOD AT-A-GLANCE<br>THIS YEAR LAST YEAR<br>Average Temperature<br>Number of Days Billed<br>Avg. Electric Charges per Day<br>\$13.90<br>\$16.11<br>\$40° 41° 44°<br>\$47° 52° 74° 79° 80° 78° 75° 64° 46° 43° 40° 41° 44°                                                                                                                                                                                                                                                                                                                                                                                                                                                                                                                                                                                                                                                                                                                                                                                                                                                                                                                                                                                                                                                                                                                                                                                                                                                                                                                                                                                                                                                                                                                                                                                                                                                                                                                                                                                                                                                                                                                                                                                                                                                                                                                                                                                                                                                                                                                                                                                                                                                                                                                                               | R_201 _ )                                                                                |                        |                  | МО | NTHL       | .Y US       | AGE         |         | 1            | ELEC           | Do<br>TRIC (k | wh)            | 64                | 7               | 21                | Y          | BILLING                           |
| Number of Days Billed       28       28       MAR       APR       MAY       JUN       JUL       AUG       SEP       OCT       NOV       DEC       JAN       FEB       MAR         MAR       Avg. Electric Charges per Day       \$13.90       \$16.11       \$47°       52°       74°       79°       80°       78°       75°       64°       46°       43°       40°       41°       44°                                                                                                                                                                                                                                                                                                                                                                                                                                                                                                                                                                                                                                                                                                                                                                                                                                                                                                                                                                                                                                                                                                                                                                                                                                                                                                                                                                                                                                                                                                                                                                                                                                                                                                                                                                                                                                                                                                                                                                                                                                                                                                                                                                                                                                                                                                                                                                                        |                                                                                          |                        |                  | MO |            |             |             |         | 3            | ELEC           | Do<br>Tric (k | wn)            | 967               | 2870            | 2045<br>5045      | 6262       | BILLING<br>PERIOD                 |
| Avg. Electric Charges per Day       \$13.90       \$16.11       \$47°       52°       74°       79°       80°       78°       75°       64°       46°       43°       40°       41°       44°         Avg. Electric Usage per Day (kWh)       121.14       130.82       16.11       18.94       11.21       8.80       7.51       8.07       7.90       7.42       12.53       18.68       18.86       22.01       13.90                                                                                                                                                                                                                                                                                                                                                                                                                                                                                                                                                                                                                                                                                                                                                                                                                                                                                                                                                                                                                                                                                                                                                                                                                                                                                                                                                                                                                                                                                                                                                                                                                                                                                                                                                                                                                                                                                                                                                                                                                                                                                                                                                                                                                                                                                                                                                         | APR - 1 29                                                                               | A STATE                | LAST YEAR        | MO |            |             |             | 1953    |              |                |               | <i>0</i> 2     | 3624              | 2870            | 2045<br>5045      | 6262       | BILLING<br>PERIOD                 |
| Avg. Electric Usage per Day (kWh) 121.14 130.82                                                                                                                                                                                                                                                                                                                                                                                                                                                                                                                                                                                                                                                                                                                                                                                                                                                                                                                                                                                                                                                                                                                                                                                                                                                                                                                                                                                                                                                                                                                                                                                                                                                                                                                                                                                                                                                                                                                                                                                                                                                                                                                                                                                                                                                                                                                                                                                                                                                                                                                                                                                                                                                                                                                                  | APR - 1 22.9<br>BILLING PERIOD AT-A-GLAN<br>Average Temperature                          | THIS YEAR<br>44°       | 47°              |    | 3663       | 5678        | 3175        |         | 1868         | 1763           | 2067          | 1679           |                   |                 |                   |            | BILING<br>PERIOD<br>2682          |
|                                                                                                                                                                                                                                                                                                                                                                                                                                                                                                                                                                                                                                                                                                                                                                                                                                                                                                                                                                                                                                                                                                                                                                                                                                                                                                                                                                                                                                                                                                                                                                                                                                                                                                                                                                                                                                                                                                                                                                                                                                                                                                                                                                                                                                                                                                                                                                                                                                                                                                                                                                                                                                                                                                                                                                                  | APR - 1 2019<br>BILLING PERIOD AT-A-GLAN<br>Average Temperature<br>Number of Days Billed | THIS YEAR<br>44°<br>28 | <b>47°</b><br>28 |    | See<br>MAR | 8295<br>APR | 3175<br>MAY | JUN     | 10F<br>1868  | 8921<br>AUG    | 2002<br>SEP   | 6291<br>0CT    | NOV               | DEC<br>2018     | JAN<br>2019       | FEB        | BILLING<br>PERIOD<br>CC622<br>MAR |