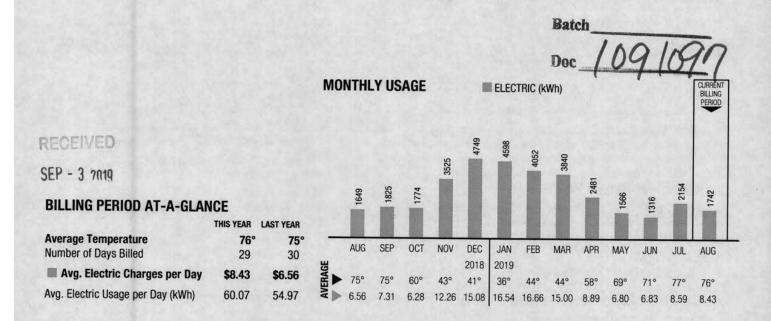

Response: a. Clinton is served by Kentucky Utilities.

b. Please see the attached labeled *"Response to Staff DR 1.28 – Clinton Electric Invoices"* for all electric invoices included in the test-year period.

c. Please see the attached labeled "*Response to Staff DR 1.28c – Clinton Electric*" for a statement of rate schedules.

Witness – Rob Guttormsen

| Image: Company service       TO2 74<br>(2000)       Company service                                                                                                                                                                                                                                                                                                                                                                                                                                                                                                                                                                                                                                                                                                                                                                                                                                                                                                                                                                                                                                                                                                                                                                                                                                                                                          |                                                                                          |                        |                  |    |            |             | Ma          | uiled 3 | /29/1        | <b>9</b> for . | Accour        | nt # <b>3(</b> | 000-0             | )019-           | 6950              |            |                                   |
|----------------------------------------------------------------------------------------------------------------------------------------------------------------------------------------------------------------------------------------------------------------------------------------------------------------------------------------------------------------------------------------------------------------------------------------------------------------------------------------------------------------------------------------------------------------------------------------------------------------------------------------------------------------------------------------------------------------------------------------------------------------------------------------------------------------------------------------------------------------------------------------------------------------------------------------------------------------------------------------------------------------------------------------------------------------------------------------------------------------------------------------------------------------------------------------------------------------------------------------------------------------------------------------------------------------------------------------------------------------------------------------------------------------------------------------------------------------------------------------------------------------------------------------------------------------------------------------------------------------------------------------------------------------------------------------------------------------------------------------------------------------------------------------------------------------------------------------------------------------------------------------------------------------------------------------------------------------------------------------------------------------------------------------------------------------------------------------------------------------------------------------------------------------------------------------------------------------------------------------------------------------------------------------------------------------------------------------------------------------------------------------------------------------------------------------------------------------------------------------------------------------------------------------------------------------------------------------------------------------------------------------------------------------------------------------------------------------------------------------------------------------------------------|------------------------------------------------------------------------------------------|------------------------|------------------|----|------------|-------------|-------------|---------|--------------|----------------|---------------|----------------|-------------------|-----------------|-------------------|------------|-----------------------------------|
| BilLING SUMMARY       Curved View Control Lift Sta         Previous Balance       702.74         Payment(s) Received       -702.74         Balance as of 3/28/19       \$0.00         Current Taxes and Fees       11.68         Total Current Charges as of 3/28/19       \$400.87         Current Taxes and Fees       11.68         Total Current Taxes and Fees       11.68         Total Current Taxes and Fees       400.87         Bulling Period Data       \$400.87         Walk-in Center:       137.5. Fourth Street         Bardow, KY 42024       M-F, Barn-Spm ET         Next read will occur 4/29/19 - 5/1/19 (Meter Read Portion 20)       Batch         Batch       Status Taxes         MONTHLY USAGE       ELECTRIC (kWh)         Monthly US AGE       ELECTRIC (kWh)         Mar APR       MAY         Jung Electric Charges per Day       \$13.90         Mar APR       MAY       Jun       Jul       AUG SEP       OCT       Jul N       Feb       MAR         APR - 1 23       Mar APR       MAY       Jun       Jul       AUG SEP       OCT       Jul N       Feb       MAR         APR - 1 23       Mar APR       MAY       Jun       Jun       Feb </th <th></th> <th></th> <th></th> <th></th> <th></th> <th></th> <th>3495</th> <th></th> <th></th> <th></th> <th></th> <th></th> <th></th> <th></th> <th></th> <th>9</th> <th></th>                                                                                                                                                                                                                                                                                                                                                                                                                                                                                                                                                                                                                                                                                                                                                                                                                                                                                                                                                                                                                                                                                                                                                                                                                                                                                                                                                                                                                |                                                                                          |                        |                  |    |            |             | 3495        |         |              |                |               |                |                   |                 |                   | 9          |                                   |
| Previous Balance       702.74         Payment(s) Received       -702.74         Payment(s) Received       -702.74         Balance as of 3/28/19       \$0.00         Current Lectric Charges       9.93         Current Unmetered Charges       9.93         11.68       11.68         Total Current Charges and Fees       11.68         Total Amount Due       \$400.87         BillLING PERIOD AT-A-GLANCE       Mext read will occur 4/29/19 - 5/1/19 (Meter Read Portion 20)         Batch       \$300 Mark approx         MAR       APR         AVE. Electric Charges per Day \$13.90       \$16.11         MAR       APR         MA                                                                                                                                                                                                                                                                                                                                                                                                                                                                                                                                                                                                                                                                                                                                                                                                                                                                                                                                                                                                                                                                                                                                                                                                                                                                                                                                                                                                                                                                                                                                                                                                                                                                                                                                                                       |                                                                                          |                        |                  |    |            |             |             |         | No. 10 Leans | :              |               | Na Di          | sposal            |                 |                   | Γ <b>A</b> |                                   |
| Current Electric Charges       379.26         Qurrent Unmetered Charges       9.93         Current Taxes and Fees       11.68         Total Current Charges as of 3/28/19       \$400.87         Current Dumetered Charges       9.93         Total Current Charges as of 3/28/19       \$400.87         Subscription       Feight Street         Barchow, KY 42024       M-F, Bam-5pm ET         Next read will occur 4/29/19 - 5/1/19 (Meter Read Portion 20)         Batch       Subscription         APR - 1 23       MONTHLY USAGE         BillLING PERIOD AT-A-GLANCE       This Year         Yearage Temperature       44°         Average Temperature       44°         Average Temperature       44°         Now, Electric Charges per Day       \$13.90         Was Electric Diages per Day       \$16.11         Was Electric Diages per Day       \$16.11         Was Electric Diages per Day       \$13.90         Year       52°       74°       79°       80°       75°       64°       40°       41°       44°                                                                                                                                                                                                                                                                                                                                                                                                                                                                                                                                                                                                                                                                                                                                                                                                                                                                                                                                                                                                                                                                                                                                                                                                                                                                                                                                                                                                                                                                                                                                                                                                                                                                                                                                                   | Payment(s) Received                                                                      | <u>Ne</u>              | -702.74          |    |            |             |             |         |              |                | lge-ki        | u.com          | -00               |                 |                   |            |                                   |
| Total Current Charges as of 3/28/19       \$400.87         Valk-in Center:       137 S. Fourth Street<br>Barlow, KY 42024<br>M-F, 9am-5pm ET         Next read will occur 4/29/19 - 5/1/19 (Meter Read Portion 20)         Batch 33091999<br>Doc / 6/172/19         MONTHLY USAGE         ELECTRIC (kWh)         MONTHLY USAGE         MONTHLY USAGE         MAR APR MAY JUN JUL AUG SEP OCT NOV DEC JAN FEB MAR<br>2019         Average Temperature<br>Average Temperature<br>MAR Electric Charges per Day \$13.90       \$16.11         MAR APR MAY JUN JUL AUG SEP OCT NOV DEC JAN FEB MAR<br>2019       2019<br>2019         44°       47°       52°       74°       79°       80°       2018       2018         MAR APR MAY JUN JUL AUG SEP OCT NOV DEC JAN FEB MAR         2018       2018         2018       2018         2018       2018       2018       2018         33.90       34°       2018       2018       2018         2019       2019       2018                                                                                                                                                                                                                                                                                                                                                                                                                                                                                                                                                                                                                                                                                                                                                                                                                                                                                                                                                                                                                                                                                                                                                                                                                                                                                                                                                                                                                                                                                                                                                                                                                                                                                                                                                                                                               | Current Unmetered Charges                                                                | 17                     | 379.26<br>9.93   |    |            |             |             |         |              |                |               | 24 ho<br>(800) | urs a d<br>383-55 | ay; \$2.<br>582 | ess 2-2<br>00 fee | <u>-</u> 3 |                                   |
| M-F, 9am-5pm ET         Next read will occur 4/29/19 - 5/1/19 (Meter Read Portion 20)         Batch       SSECTION         Bitch       MONTHLY USAGE       ELECTRIC (kWh)         MONTHLY USAGE       ELECTRIC (kWh)       Image: Section of the secti                                                                                                                                                                                                                                                                                                                                                                                                                                                                                                                                                                                                                                                                                                                                                                                                                                       | Total Current Charges as of 3/28/19                                                      |                        | \$400.87         |    |            |             | Wall        | k-in Ce | enter:       |                |               |                |                   |                 | t                 |            |                                   |
| $\frac{1}{1000} = \frac{1}{1000} = 1$ | Total Amount Due                                                                         |                        | \$400.87         |    |            |             |             |         |              |                |               |                | - 10              |                 |                   |            |                                   |
| BILLING PERIOD AT-A-GLANCE       101 tit       Last year       MAR       APR       MAY       JUN       JUL       AUG       SEP       OCT       NOV       DEC       JAN       FEB       MAR         Average Temperature       44°       28       28       28       74°       52°       74°       79°       80°       78°       75°       64°       46°       43°       44°         Average Temperature       440°       101 tit       101 tit       101 tit       101 tit       47°       52°       74°       79°       80°       78°       75°       64°       46°       43°       40°       41°                                                                                                                                                                                                                                                                                                                                                                                                                                                                                                                                                                                                                                                                                                                                                                                                                                                                                                                                                                                                                                                                                                                                                                                                                                                                                                                                                                                                                                                                                                                                                                                                                                                                                                                                                                                                                                                                                                                                                                                                                                                                                                                                                                                 |                                                                                          |                        |                  |    |            |             |             |         |              |                |               |                | 1000              |                 |                   |            |                                   |
| BILLING PERIOD AT-A-GLANCE<br>THIS YEAR LAST YEAR<br>Average Temperature<br>Number of Days Billed<br>Avg. Electric Charges per Day<br>\$13.90<br>\$16.11<br>\$40° 41° 44°<br>\$47° 52° 74° 79° 80° 78° 75° 64° 46° 43° 40° 41° 44°                                                                                                                                                                                                                                                                                                                                                                                                                                                                                                                                                                                                                                                                                                                                                                                                                                                                                                                                                                                                                                                                                                                                                                                                                                                                                                                                                                                                                                                                                                                                                                                                                                                                                                                                                                                                                                                                                                                                                                                                                                                                                                                                                                                                                                                                                                                                                                                                                                                                                                                                               | R_201 _ )                                                                                |                        |                  | МО | NTHL       | .Y US       | AGE         |         | 1            | ELEC           | Do<br>TRIC (k | wh)            | 64                | 7               | 21                | Y          | BILLING                           |
| Number of Days Billed       28       28       MAR       APR       MAY       JUN       JUL       AUG       SEP       OCT       NOV       DEC       JAN       FEB       MAR         MAR       Avg. Electric Charges per Day       \$13.90       \$16.11       \$47°       52°       74°       79°       80°       78°       75°       64°       46°       43°       40°       41°       44°                                                                                                                                                                                                                                                                                                                                                                                                                                                                                                                                                                                                                                                                                                                                                                                                                                                                                                                                                                                                                                                                                                                                                                                                                                                                                                                                                                                                                                                                                                                                                                                                                                                                                                                                                                                                                                                                                                                                                                                                                                                                                                                                                                                                                                                                                                                                                                                        |                                                                                          |                        |                  | MO |            |             |             |         | 3            | ELEC           | Do<br>Tric (k | wn)            | 967               | 2870            | 2045<br>5045      | 6262       | BILLING<br>PERIOD                 |
| Avg. Electric Charges per Day       \$13.90       \$16.11       \$47°       52°       74°       79°       80°       78°       75°       64°       46°       43°       40°       41°       44°         Avg. Electric Usage per Day (kWh)       121.14       130.82       16.11       18.94       11.21       8.80       7.51       8.07       7.90       7.42       12.53       18.68       18.86       22.01       13.90                                                                                                                                                                                                                                                                                                                                                                                                                                                                                                                                                                                                                                                                                                                                                                                                                                                                                                                                                                                                                                                                                                                                                                                                                                                                                                                                                                                                                                                                                                                                                                                                                                                                                                                                                                                                                                                                                                                                                                                                                                                                                                                                                                                                                                                                                                                                                         | APR - 1 29                                                                               | A STATE                | LAST YEAR        | MO |            |             |             | 1953    |              |                |               | <i>0</i> 2     | 3624              | 2870            | 2045<br>5045      | 6262       | BILLING<br>PERIOD                 |
| Avg. Electric Usage per Day (kWh) 121.14 130.82                                                                                                                                                                                                                                                                                                                                                                                                                                                                                                                                                                                                                                                                                                                                                                                                                                                                                                                                                                                                                                                                                                                                                                                                                                                                                                                                                                                                                                                                                                                                                                                                                                                                                                                                                                                                                                                                                                                                                                                                                                                                                                                                                                                                                                                                                                                                                                                                                                                                                                                                                                                                                                                                                                                                  | APR - 1 22.9<br>BILLING PERIOD AT-A-GLAN<br>Average Temperature                          | THIS YEAR<br>44°       | 47°              |    | 3663       | 5678        | 3175        |         | 1868         | 1763           | 2067          | 1679           |                   |                 |                   |            | BILING<br>PERIOD<br>2682          |
|                                                                                                                                                                                                                                                                                                                                                                                                                                                                                                                                                                                                                                                                                                                                                                                                                                                                                                                                                                                                                                                                                                                                                                                                                                                                                                                                                                                                                                                                                                                                                                                                                                                                                                                                                                                                                                                                                                                                                                                                                                                                                                                                                                                                                                                                                                                                                                                                                                                                                                                                                                                                                                                                                                                                                                                  | APR - 1 2019<br>BILLING PERIOD AT-A-GLAN<br>Average Temperature<br>Number of Days Billed | THIS YEAR<br>44°<br>28 | <b>47°</b><br>28 |    | See<br>MAR | 8295<br>APR | 3175<br>MAY | JUN     | 10F<br>1868  | 8921<br>AUG    | 2002<br>SEP   | 6291<br>0CT    | NOV               | DEC<br>2018     | JAN<br>2019       | FEB        | BILLING<br>PERIOD<br>CC622<br>MAR |