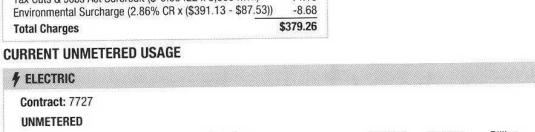

| <b>FELECTRIC</b>            |                                          |                     |                    |                 |              |
|-----------------------------|------------------------------------------|---------------------|--------------------|-----------------|--------------|
| Contract: 7727<br>UNMETERED |                                          |                     |                    |                 |              |
| OL<br>Number                | Service<br>Type                          | Number<br>of Lights | Number<br>of Poles | Billing<br>From | Period<br>To |
| n/a                         | LS 487: OH HPS Directional 9500L Fixture | 3                   | n/a                | 02/26/19        | 03/25/19     |
|                             |                                          |                     |                    | Т               | otal Usage   |

Usage kWh 37 37

## **CURRENT UNMETERED CHARGES**