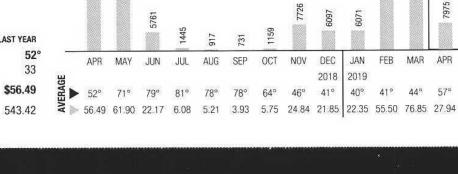

Response: a. Clinton is served by Kentucky Utilities.

b. Please see the attached labeled *"Response to Staff DR 1.28 – Clinton Electric Invoices"* for all electric invoices included in the test-year period.

c. Please see the attached labeled "*Response to Staff DR 1.28c – Clinton Electric*" for a statement of rate schedules.

Witness – Rob Guttormsen

| Image: Company service       TO2 74<br>(2000)       Company service                                                                                                                                                                                                                                                                                                                                                                                                                                                                                                                                                                                                                                                                                                                                                                                                                                                                                                                                                                                                                                                                                                                                                                                                                                                                                          |                                                                                          |                        |                  |    |            |             | Ma          | uiled 3 | /29/1        | <b>9</b> for . | Accour        | nt # <b>3(</b> | 000-0             | )019-           | 6950              |            |                                   |
|----------------------------------------------------------------------------------------------------------------------------------------------------------------------------------------------------------------------------------------------------------------------------------------------------------------------------------------------------------------------------------------------------------------------------------------------------------------------------------------------------------------------------------------------------------------------------------------------------------------------------------------------------------------------------------------------------------------------------------------------------------------------------------------------------------------------------------------------------------------------------------------------------------------------------------------------------------------------------------------------------------------------------------------------------------------------------------------------------------------------------------------------------------------------------------------------------------------------------------------------------------------------------------------------------------------------------------------------------------------------------------------------------------------------------------------------------------------------------------------------------------------------------------------------------------------------------------------------------------------------------------------------------------------------------------------------------------------------------------------------------------------------------------------------------------------------------------------------------------------------------------------------------------------------------------------------------------------------------------------------------------------------------------------------------------------------------------------------------------------------------------------------------------------------------------------------------------------------------------------------------------------------------------------------------------------------------------------------------------------------------------------------------------------------------------------------------------------------------------------------------------------------------------------------------------------------------------------------------------------------------------------------------------------------------------------------------------------------------------------------------------------------------------|------------------------------------------------------------------------------------------|------------------------|------------------|----|------------|-------------|-------------|---------|--------------|----------------|---------------|----------------|-------------------|-----------------|-------------------|------------|-----------------------------------|
| BilLING SUMMARY       Curved View Control Lift Sta         Previous Balance       702.74         Payment(s) Received       -702.74         Balance as of 3/28/19       \$0.00         Current Taxes and Fees       11.68         Total Current Charges as of 3/28/19       \$400.87         Current Taxes and Fees       11.68         Total Current Taxes and Fees       11.68         Total Current Taxes and Fees       400.87         Bulling Period Data       \$400.87         Walk-in Center:       137.5. Fourth Street         Bardow, KY 42024       M-F, Barn-Spm ET         Next read will occur 4/29/19 - 5/1/19 (Meter Read Portion 20)       Batch         Batch       Status Taxes         MONTHLY USAGE       ELECTRIC (kWh)         Monthly US AGE       ELECTRIC (kWh)         Mar APR       MAY         Jung Electric Charges per Day       \$13.90         Mar APR       MAY       Jun       Jul       AUG SEP       OCT       Jul N       Feb       MAR         APR - 1 23       Mar APR       MAY       Jun       Jul       AUG SEP       OCT       Jul N       Feb       MAR         APR - 1 23       Mar APR       MAY       Jun       Jun       Feb </th <th></th> <th></th> <th></th> <th></th> <th></th> <th></th> <th>3495</th> <th></th> <th></th> <th></th> <th></th> <th></th> <th></th> <th></th> <th></th> <th>9</th> <th></th>                                                                                                                                                                                                                                                                                                                                                                                                                                                                                                                                                                                                                                                                                                                                                                                                                                                                                                                                                                                                                                                                                                                                                                                                                                                                                                                                                                                                                |                                                                                          |                        |                  |    |            |             | 3495        |         |              |                |               |                |                   |                 |                   | 9          |                                   |
| Previous Balance       702.74         Payment(s) Received       -702.74         Payment(s) Received       -702.74         Balance as of 3/28/19       \$0.00         Current Lectric Charges       9.93         Current Unmetered Charges       9.93         11.68       11.68         Total Current Charges and Fees       11.68         Total Amount Due       \$400.87         BillLING PERIOD AT-A-GLANCE       Mext read will occur 4/29/19 - 5/1/19 (Meter Read Portion 20)         Batch       \$300 Mark approx         MAR       APR         AVE. Electric Charges per Day \$13.90       \$16.11         MAR       APR         MA                                                                                                                                                                                                                                                                                                                                                                                                                                                                                                                                                                                                                                                                                                                                                                                                                                                                                                                                                                                                                                                                                                                                                                                                                                                                                                                                                                                                                                                                                                                                                                                                                                                                                                                                                                       |                                                                                          |                        |                  |    |            |             |             |         | No. 10 Leans | :              |               | Na Di          | sposal            |                 |                   | Γ <b>A</b> |                                   |
| Current Electric Charges       379.26         Qurrent Unmetered Charges       9.93         Current Taxes and Fees       11.68         Total Current Charges as of 3/28/19       \$400.87         Current Dumetered Charges       9.93         Total Current Charges as of 3/28/19       \$400.87         Subscription       Feight Street         Barchow, KY 42024       M-F, Bam-5pm ET         Next read will occur 4/29/19 - 5/1/19 (Meter Read Portion 20)         Batch       Subscription         APR - 1 23       MONTHLY USAGE         BillLING PERIOD AT-A-GLANCE       This Year         Yearage Temperature       44°         Average Temperature       44°         Average Temperature       44°         Now, Electric Charges per Day       \$13.90         Was Electric Diages per Day       \$16.11         Was Electric Diages per Day       \$16.11         Was Electric Diages per Day       \$13.90         Year       52°       74°       79°       80°       75°       64°       40°       41°       44°                                                                                                                                                                                                                                                                                                                                                                                                                                                                                                                                                                                                                                                                                                                                                                                                                                                                                                                                                                                                                                                                                                                                                                                                                                                                                                                                                                                                                                                                                                                                                                                                                                                                                                                                                   | Payment(s) Received                                                                      | <u>Ne</u>              | -702.74          |    |            |             |             |         |              |                | lge-ki        | u.com          | -00               |                 |                   |            |                                   |
| Total Current Charges as of 3/28/19       \$400.87         Valk-in Center:       137 S. Fourth Street<br>Barlow, KY 42024<br>M-F, 9am-5pm ET         Next read will occur 4/29/19 - 5/1/19 (Meter Read Portion 20)         Batch 33091999<br>Doc / 6/172/19         MONTHLY USAGE         ELECTRIC (kWh)         MONTHLY USAGE         MONTHLY USAGE         MAR APR MAY JUN JUL AUG SEP OCT NOV DEC JAN FEB MAR<br>2019         Average Temperature<br>Average Temperature<br>MAR Electric Charges per Day \$13.90       \$16.11         MAR APR MAY JUN JUL AUG SEP OCT NOV DEC JAN FEB MAR<br>2019       2019<br>2019         44°       47°       52°       74°       79°       80°       2018       2018         MAR APR MAY JUN JUL AUG SEP OCT NOV DEC JAN FEB MAR         2018       2018         2018       2018         2018       2018       2018       2018         33.90       34°       2018       2018       2018         2019       2019       2018                                                                                                                                                                                                                                                                                                                                                                                                                                                                                                                                                                                                                                                                                                                                                                                                                                                                                                                                                                                                                                                                                                                                                                                                                                                                                                                                                                                                                                                                                                                                                                                                                                                                                                                                                                                                               | Current Unmetered Charges                                                                | 17                     | 379.26<br>9.93   |    |            |             |             |         |              |                |               | 24 ho<br>(800) | urs a d<br>383-55 | ay; \$2.<br>582 | ess 2-2<br>00 fee | <u>-</u> 3 |                                   |
| M-F, 9am-5pm ET         Next read will occur 4/29/19 - 5/1/19 (Meter Read Portion 20)         Batch       SSECTION         Bitch       MONTHLY USAGE       ELECTRIC (kWh)         MONTHLY USAGE       ELECTRIC (kWh)       Image: Section of the secti                                                                                                                                                                                                                                                                                                                                                                                                                                                                                                                                                                                                                                                                                                                                                                                                                                       | Total Current Charges as of 3/28/19                                                      |                        | \$400.87         |    |            |             | Wall        | k-in Ce | enter:       |                |               |                |                   |                 | t                 |            |                                   |
| $\frac{1}{1000} = \frac{1}{1000} = 1$ | Total Amount Due                                                                         |                        | \$400.87         |    |            |             |             |         |              |                |               |                | - 10              |                 |                   |            |                                   |
| BILLING PERIOD AT-A-GLANCE       101 tit       Last year       MAR       APR       MAY       JUN       JUL       AUG       SEP       OCT       NOV       DEC       JAN       FEB       MAR         Average Temperature       44°       28       28       28       74°       52°       74°       79°       80°       78°       75°       64°       46°       43°       44°         Average Temperature       440°       101 tit       101 tit       101 tit       101 tit       47°       52°       74°       79°       80°       78°       75°       64°       46°       43°       40°       41°                                                                                                                                                                                                                                                                                                                                                                                                                                                                                                                                                                                                                                                                                                                                                                                                                                                                                                                                                                                                                                                                                                                                                                                                                                                                                                                                                                                                                                                                                                                                                                                                                                                                                                                                                                                                                                                                                                                                                                                                                                                                                                                                                                                 |                                                                                          |                        |                  |    |            |             |             |         |              |                |               |                | 1000              |                 |                   |            |                                   |
| BILLING PERIOD AT-A-GLANCE<br>THIS YEAR LAST YEAR<br>Average Temperature<br>Number of Days Billed<br>Avg. Electric Charges per Day<br>\$13.90<br>\$16.11<br>\$40° 41° 44°<br>\$47° 52° 74° 79° 80° 78° 75° 64° 46° 43° 40° 41° 44°                                                                                                                                                                                                                                                                                                                                                                                                                                                                                                                                                                                                                                                                                                                                                                                                                                                                                                                                                                                                                                                                                                                                                                                                                                                                                                                                                                                                                                                                                                                                                                                                                                                                                                                                                                                                                                                                                                                                                                                                                                                                                                                                                                                                                                                                                                                                                                                                                                                                                                                                               | R_201 _ )                                                                                |                        |                  | МО | NTHL       | .Y US       | AGE         |         | 1            | ELEC           | Do<br>TRIC (k | wh)            | 64                | 7               | 21                | Y          | BILLING                           |
| Number of Days Billed       28       28       MAR       APR       MAY       JUN       JUL       AUG       SEP       OCT       NOV       DEC       JAN       FEB       MAR         MAR       Avg. Electric Charges per Day       \$13.90       \$16.11       \$47°       52°       74°       79°       80°       78°       75°       64°       46°       43°       40°       41°       44°                                                                                                                                                                                                                                                                                                                                                                                                                                                                                                                                                                                                                                                                                                                                                                                                                                                                                                                                                                                                                                                                                                                                                                                                                                                                                                                                                                                                                                                                                                                                                                                                                                                                                                                                                                                                                                                                                                                                                                                                                                                                                                                                                                                                                                                                                                                                                                                        |                                                                                          |                        |                  | MO |            |             |             |         | 3            | ELEC           | Do<br>Tric (k | wn)            | 967               | 2870            | 2045<br>5045      | 6262       | BILLING<br>PERIOD                 |
| Avg. Electric Charges per Day       \$13.90       \$16.11       \$47°       52°       74°       79°       80°       78°       75°       64°       46°       43°       40°       41°       44°         Avg. Electric Usage per Day (kWh)       121.14       130.82       16.11       18.94       11.21       8.80       7.51       8.07       7.90       7.42       12.53       18.68       18.86       22.01       13.90                                                                                                                                                                                                                                                                                                                                                                                                                                                                                                                                                                                                                                                                                                                                                                                                                                                                                                                                                                                                                                                                                                                                                                                                                                                                                                                                                                                                                                                                                                                                                                                                                                                                                                                                                                                                                                                                                                                                                                                                                                                                                                                                                                                                                                                                                                                                                         | APR - 1 29                                                                               | A STATE                | LAST YEAR        | MO |            |             |             | 1953    |              |                |               | <i>0</i> 2     | 3624              | 2870            | 2045<br>5045      | 6262       | BILLING<br>PERIOD                 |
| Avg. Electric Usage per Day (kWh) 121.14 130.82                                                                                                                                                                                                                                                                                                                                                                                                                                                                                                                                                                                                                                                                                                                                                                                                                                                                                                                                                                                                                                                                                                                                                                                                                                                                                                                                                                                                                                                                                                                                                                                                                                                                                                                                                                                                                                                                                                                                                                                                                                                                                                                                                                                                                                                                                                                                                                                                                                                                                                                                                                                                                                                                                                                                  | APR - 1 22.9<br>BILLING PERIOD AT-A-GLAN<br>Average Temperature                          | THIS YEAR<br>44°       | 47°              |    | 3663       | 5678        | 3175        |         | 1868         | 1763           | 2067          | 1679           |                   |                 |                   |            | BILING<br>PERIOD<br>2682          |
|                                                                                                                                                                                                                                                                                                                                                                                                                                                                                                                                                                                                                                                                                                                                                                                                                                                                                                                                                                                                                                                                                                                                                                                                                                                                                                                                                                                                                                                                                                                                                                                                                                                                                                                                                                                                                                                                                                                                                                                                                                                                                                                                                                                                                                                                                                                                                                                                                                                                                                                                                                                                                                                                                                                                                                                  | APR - 1 2019<br>BILLING PERIOD AT-A-GLAN<br>Average Temperature<br>Number of Days Billed | THIS YEAR<br>44°<br>28 | <b>47°</b><br>28 |    | See<br>MAR | 8295<br>APR | 3175<br>MAY | JUN     | 10F<br>1868  | 8921<br>AUG    | 2002<br>SEP   | 6291<br>0CT    | NOV               | DEC<br>2018     | JAN<br>2019       | FEB        | BILLING<br>PERIOD<br>CC622<br>MAR |