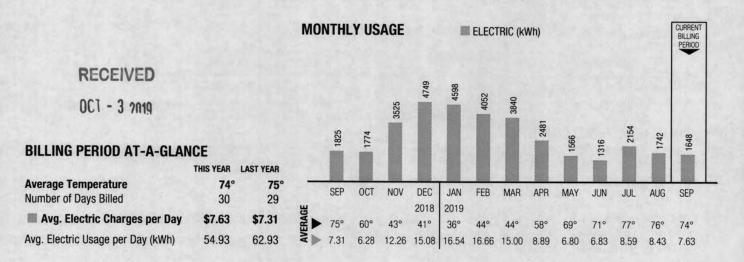

Response: a. Clinton is served by Kentucky Utilities.

b. Please see the attached labeled *"Response to Staff DR 1.28 – Clinton Electric Invoices"* for all electric invoices included in the test-year period.

c. Please see the attached labeled "*Response to Staff DR 1.28c – Clinton Electric*" for a statement of rate schedules.

Witness – Rob Guttormsen

| Image: Company service       TO2 74<br>(2000)       Company service                                                                                                                                                                                                                                                                                                                                                                                                                                                                                                                                                                                                                                                                                                                                                                                                                                                                                                                                                                                                                                                                                                                                                                                                                                                                                          |                                                                                          |                        |                  |    |            |             | Ma          | uiled 3 | /29/1        | <b>9</b> for . | Accour        | nt # <b>3(</b> | 000-0             | )019-           | 6950              |            |                                   |
|----------------------------------------------------------------------------------------------------------------------------------------------------------------------------------------------------------------------------------------------------------------------------------------------------------------------------------------------------------------------------------------------------------------------------------------------------------------------------------------------------------------------------------------------------------------------------------------------------------------------------------------------------------------------------------------------------------------------------------------------------------------------------------------------------------------------------------------------------------------------------------------------------------------------------------------------------------------------------------------------------------------------------------------------------------------------------------------------------------------------------------------------------------------------------------------------------------------------------------------------------------------------------------------------------------------------------------------------------------------------------------------------------------------------------------------------------------------------------------------------------------------------------------------------------------------------------------------------------------------------------------------------------------------------------------------------------------------------------------------------------------------------------------------------------------------------------------------------------------------------------------------------------------------------------------------------------------------------------------------------------------------------------------------------------------------------------------------------------------------------------------------------------------------------------------------------------------------------------------------------------------------------------------------------------------------------------------------------------------------------------------------------------------------------------------------------------------------------------------------------------------------------------------------------------------------------------------------------------------------------------------------------------------------------------------------------------------------------------------------------------------------------------------|------------------------------------------------------------------------------------------|------------------------|------------------|----|------------|-------------|-------------|---------|--------------|----------------|---------------|----------------|-------------------|-----------------|-------------------|------------|-----------------------------------|
| BilLING SUMMARY       Curved View Control Lift Sta         Previous Balance       702.74         Payment(s) Received       -702.74         Balance as of 3/28/19       \$0.00         Current Taxes and Fees       11.68         Total Current Charges as of 3/28/19       \$400.87         Current Taxes and Fees       11.68         Total Current Taxes and Fees       11.68         Total Current Taxes and Fees       400.87         Bulling Period Data       \$400.87         Walk-in Center:       137.5. Fourth Street         Bardow, KY 42024       M-F, Barn-Spm ET         Next read will occur 4/29/19 - 5/1/19 (Meter Read Portion 20)       Batch         Batch       Status Taxes         MONTHLY USAGE       ELECTRIC (kWh)         Monthly US AGE       ELECTRIC (kWh)         Mar APR       MAY         Jung Electric Charges per Day       \$13.90         Mar APR       MAY       Jun       Jul       AUG SEP       OCT       Jul N       Feb       MAR         APR - 1 23       Mar APR       MAY       Jun       Jul       AUG SEP       OCT       Jul N       Feb       MAR         APR - 1 23       Mar APR       MAY       Jun       Jun       Feb </th <th></th> <th></th> <th></th> <th></th> <th></th> <th></th> <th>3495</th> <th></th> <th></th> <th></th> <th></th> <th></th> <th></th> <th></th> <th></th> <th>9</th> <th></th>                                                                                                                                                                                                                                                                                                                                                                                                                                                                                                                                                                                                                                                                                                                                                                                                                                                                                                                                                                                                                                                                                                                                                                                                                                                                                                                                                                                                                |                                                                                          |                        |                  |    |            |             | 3495        |         |              |                |               |                |                   |                 |                   | 9          |                                   |
| Previous Balance       702.74         Payment(s) Received       -702.74         Payment(s) Received       -702.74         Balance as of 3/28/19       \$0.00         Current Lectric Charges       9.93         Current Unmetered Charges       9.93         11.68       11.68         Total Current Charges and Fees       11.68         Total Amount Due       \$400.87         BillLING PERIOD AT-A-GLANCE       Mext read will occur 4/29/19 - 5/1/19 (Meter Read Portion 20)         Batch       \$300 Mark approx         MAR       APR         AVE. Electric Charges per Day \$13.90       \$16.11         MAR       APR         MA                                                                                                                                                                                                                                                                                                                                                                                                                                                                                                                                                                                                                                                                                                                                                                                                                                                                                                                                                                                                                                                                                                                                                                                                                                                                                                                                                                                                                                                                                                                                                                                                                                                                                                                                                                       |                                                                                          |                        |                  |    |            |             |             |         | No. 10 Leans | :              |               | Na Di          | sposal            |                 |                   | Γ <b>A</b> |                                   |
| Current Electric Charges       379.26         Qurrent Unmetered Charges       9.93         Current Taxes and Fees       11.68         Total Current Charges as of 3/28/19       \$400.87         Current Dumetered Charges       9.93         Total Current Charges as of 3/28/19       \$400.87         Subscription       Feight Street         Barchow, KY 42024       M-F, Bam-5pm ET         Next read will occur 4/29/19 - 5/1/19 (Meter Read Portion 20)         Batch       Subscription         APR - 1 23       MONTHLY USAGE         BillLING PERIOD AT-A-GLANCE       This Year         Yearage Temperature       44°         Average Temperature       44°         Average Temperature       44°         Now, Electric Charges per Day       \$13.90         Was Electric Diages per Day       \$16.11         Was Electric Diages per Day       \$16.11         Was Electric Diages per Day       \$13.90         Year       52°       74°       79°       80°       75°       64°       40°       41°       44°                                                                                                                                                                                                                                                                                                                                                                                                                                                                                                                                                                                                                                                                                                                                                                                                                                                                                                                                                                                                                                                                                                                                                                                                                                                                                                                                                                                                                                                                                                                                                                                                                                                                                                                                                   | Payment(s) Received                                                                      | <u>Ne</u>              | -702.74          |    |            |             |             |         |              |                | lge-ki        | u.com          | -00               |                 |                   |            |                                   |
| Total Current Charges as of 3/28/19       \$400.87         Valk-in Center:       137 S. Fourth Street<br>Barlow, KY 42024<br>M-F, 9am-5pm ET         Next read will occur 4/29/19 - 5/1/19 (Meter Read Portion 20)         Batch 33091999<br>Doc / 6/172/19         MONTHLY USAGE         ELECTRIC (kWh)         MONTHLY USAGE         MONTHLY USAGE         MAR APR MAY JUN JUL AUG SEP OCT NOV DEC JAN FEB MAR<br>2019         Average Temperature<br>Average Temperature<br>MAR Electric Charges per Day \$13.90       \$16.11         MAR APR MAY JUN JUL AUG SEP OCT NOV DEC JAN FEB MAR<br>2019       2019<br>2019         44°       47°       52°       74°       79°       80°       2018       2018         MAR APR MAY JUN JUL AUG SEP OCT NOV DEC JAN FEB MAR         2018       2018         2018       2018         2018       2018       2018       2018         33.90       34°       2018       2018       2018         2019       2019       2018                                                                                                                                                                                                                                                                                                                                                                                                                                                                                                                                                                                                                                                                                                                                                                                                                                                                                                                                                                                                                                                                                                                                                                                                                                                                                                                                                                                                                                                                                                                                                                                                                                                                                                                                                                                                               | Current Unmetered Charges                                                                | 17                     | 379.26<br>9.93   |    |            |             |             |         |              |                |               | 24 ho<br>(800) | urs a d<br>383-55 | ay; \$2.<br>582 | ess 2-2<br>00 fee | <u>-</u> 3 |                                   |
| M-F, 9am-5pm ET         Next read will occur 4/29/19 - 5/1/19 (Meter Read Portion 20)         Batch       SSECTION         Bitch       MONTHLY USAGE       ELECTRIC (kWh)         MONTHLY USAGE       ELECTRIC (kWh)       Image: Section of the secti                                                                                                                                                                                                                                                                                                                                                                                                                                                                                                                                                                                                                                                                                                                                                                                                                                       | Total Current Charges as of 3/28/19                                                      |                        | \$400.87         |    |            |             | Wall        | k-in Ce | enter:       |                |               |                |                   |                 | t                 |            |                                   |
| $\frac{1}{1000} = \frac{1}{1000} = 1$ | Total Amount Due                                                                         |                        | \$400.87         |    |            |             |             |         |              |                |               |                | - 10              |                 |                   |            |                                   |
| BILLING PERIOD AT-A-GLANCE       101 tit       Last year       MAR       APR       MAY       JUN       JUL       AUG       SEP       OCT       NOV       DEC       JAN       FEB       MAR         Average Temperature       44°       28       28       28       74°       52°       74°       79°       80°       78°       75°       64°       46°       43°       44°         Average Temperature       440°       101 tit       101 tit       101 tit       101 tit       47°       52°       74°       79°       80°       78°       75°       64°       46°       43°       40°       41°                                                                                                                                                                                                                                                                                                                                                                                                                                                                                                                                                                                                                                                                                                                                                                                                                                                                                                                                                                                                                                                                                                                                                                                                                                                                                                                                                                                                                                                                                                                                                                                                                                                                                                                                                                                                                                                                                                                                                                                                                                                                                                                                                                                 |                                                                                          |                        |                  |    |            |             |             |         |              |                |               |                | 1000              |                 |                   |            |                                   |
| BILLING PERIOD AT-A-GLANCE<br>THIS YEAR LAST YEAR<br>Average Temperature<br>Number of Days Billed<br>Avg. Electric Charges per Day<br>\$13.90<br>\$16.11<br>\$40° 41° 44°<br>\$47° 52° 74° 79° 80° 78° 75° 64° 46° 43° 40° 41° 44°                                                                                                                                                                                                                                                                                                                                                                                                                                                                                                                                                                                                                                                                                                                                                                                                                                                                                                                                                                                                                                                                                                                                                                                                                                                                                                                                                                                                                                                                                                                                                                                                                                                                                                                                                                                                                                                                                                                                                                                                                                                                                                                                                                                                                                                                                                                                                                                                                                                                                                                                               | R_201 _ )                                                                                |                        |                  | МО | NTHL       | .Y US       | AGE         |         | 1            | ELEC           | Do<br>TRIC (k | wh)            | 64                | 7               | 21                | Y          | BILLING                           |
| Number of Days Billed       28       28       MAR       APR       MAY       JUN       JUL       AUG       SEP       OCT       NOV       DEC       JAN       FEB       MAR         MAR       Avg. Electric Charges per Day       \$13.90       \$16.11       \$47°       52°       74°       79°       80°       78°       75°       64°       46°       43°       40°       41°       44°                                                                                                                                                                                                                                                                                                                                                                                                                                                                                                                                                                                                                                                                                                                                                                                                                                                                                                                                                                                                                                                                                                                                                                                                                                                                                                                                                                                                                                                                                                                                                                                                                                                                                                                                                                                                                                                                                                                                                                                                                                                                                                                                                                                                                                                                                                                                                                                        |                                                                                          |                        |                  | MO |            |             |             |         | 3            | ELEC           | Do<br>Tric (k | wn)            | 967               | 2870            | 2045<br>5045      | 6262       | BILLING<br>PERIOD                 |
| Avg. Electric Charges per Day       \$13.90       \$16.11       \$47°       52°       74°       79°       80°       78°       75°       64°       46°       43°       40°       41°       44°         Avg. Electric Usage per Day (kWh)       121.14       130.82       16.11       18.94       11.21       8.80       7.51       8.07       7.90       7.42       12.53       18.68       18.86       22.01       13.90                                                                                                                                                                                                                                                                                                                                                                                                                                                                                                                                                                                                                                                                                                                                                                                                                                                                                                                                                                                                                                                                                                                                                                                                                                                                                                                                                                                                                                                                                                                                                                                                                                                                                                                                                                                                                                                                                                                                                                                                                                                                                                                                                                                                                                                                                                                                                         | APR - 1 29                                                                               | A STATE                | LAST YEAR        | MO |            |             |             | 1953    |              |                |               | <i>0</i> 2     | 3624              | 2870            | 2045<br>5045      | 6262       | BILLING<br>PERIOD                 |
| Avg. Electric Usage per Day (kWh) 121.14 130.82                                                                                                                                                                                                                                                                                                                                                                                                                                                                                                                                                                                                                                                                                                                                                                                                                                                                                                                                                                                                                                                                                                                                                                                                                                                                                                                                                                                                                                                                                                                                                                                                                                                                                                                                                                                                                                                                                                                                                                                                                                                                                                                                                                                                                                                                                                                                                                                                                                                                                                                                                                                                                                                                                                                                  | APR - 1 22.9<br>BILLING PERIOD AT-A-GLAN<br>Average Temperature                          | THIS YEAR<br>44°       | 47°              |    | 3663       | 5678        | 3175        |         | 1868         | 1763           | 2067          | 1679           |                   |                 |                   |            | BILING<br>PERIOD<br>2682          |
|                                                                                                                                                                                                                                                                                                                                                                                                                                                                                                                                                                                                                                                                                                                                                                                                                                                                                                                                                                                                                                                                                                                                                                                                                                                                                                                                                                                                                                                                                                                                                                                                                                                                                                                                                                                                                                                                                                                                                                                                                                                                                                                                                                                                                                                                                                                                                                                                                                                                                                                                                                                                                                                                                                                                                                                  | APR - 1 2019<br>BILLING PERIOD AT-A-GLAN<br>Average Temperature<br>Number of Days Billed | THIS YEAR<br>44°<br>28 | <b>47°</b><br>28 |    | See<br>MAR | 8295<br>APR | 3175<br>MAY | JUN     | 10F<br>1868  | 8921<br>AUG    | 2002<br>SEP   | 6291<br>0CT    | NOV               | DEC<br>2018     | JAN<br>2019       | FEB        | BILLING<br>PERIOD<br>CC622<br>MAR |