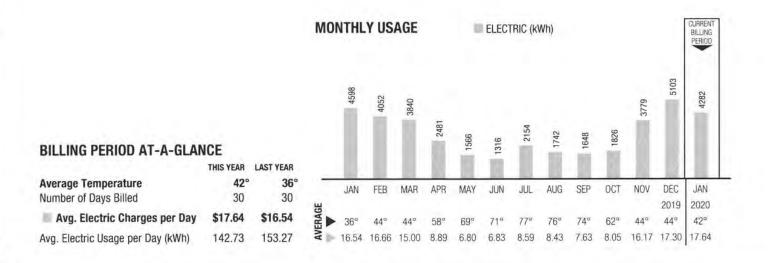

MAR 2 9 2019

Next read will occur 4/24/19 - 4/26/19 (Meter Read Portion 17)

Response to Staff DR 1.27b - Clinton Electric Invoices

\$8.64

|       | Page 2                                       |                  |               |         |      |      |      |      |      |       |         |      | Acc  | ount #      | 3000-       | 0029- | -5703                        |   |
|-------|----------------------------------------------|------------------|---------------|---------|------|------|------|------|------|-------|---------|------|------|-------------|-------------|-------|------------------------------|---|
| 12376 | BILLING PERIOD AT-A-GLAM                     | ICE              |               | MOM     | THL  | Y US | AGE  |      | 13   | ELECT | RIC (k) | Vh)  |      |             |             |       | CURRENT<br>BILLING<br>PERIOD | ĺ |
|       |                                              | THIS YEAR        | LAST YEAR     |         |      |      |      |      |      |       |         |      |      |             |             |       | PERIOD                       |   |
|       | Average Temperature<br>Number of Days Billed | <b>44°</b><br>28 | <b>47°</b> 28 |         |      |      |      |      |      |       |         |      | 49   | 2           |             |       |                              |   |
|       | 🐘 Avg. Electric Charges per Day              | \$0.31           | \$0.32        |         | 1    | 40   |      |      |      |       | 39      | 41   |      | 47          | 46          | 45    | 37                           |   |
|       | Avg. Electric Usage per Day (kWh)            | 1.32             | 1.32          |         | 37   |      | 33   | 29   | 34   | 32    |         |      |      |             |             |       |                              |   |
|       |                                              |                  |               | 1       | MAR  | APR  | MAY  | JUN  | JUL  | AUG   | SEP     | OCT  | NOV  | DEC         | JAN         | FEB   | MAR                          |   |
| ř.    |                                              |                  |               | AVERAGE | 47°  | 52°  | 71°  | 79°  | 81°  | 78°   | 78°     | 64°  | 46°  | 2018<br>41° | 2019<br>40° | 41ª   | 44°                          |   |
|       |                                              |                  |               | AVE     | 0.32 | 0.26 | 0.30 | 0.31 | 0.27 | 0.30  | 0.27    | 0.29 | 0.26 | 0.29        | 0.29        | 0.28  | 0.31                         |   |