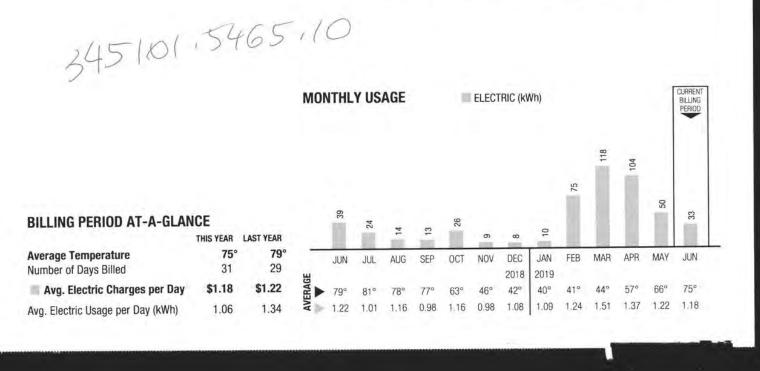

| lge-ku.com                                                                     |
| ourione Elootino ondigoo                                                                                                                     | 55     Telephone Payments:       47     03       03     Customer Service: | (800) 383-5582, press 2-2-3<br>24 hours a day; \$2.00 fee<br>(800) 383-5582    |
| Total Current Charges as of 6/24/19       \$40         Other Charges (See Other Charges on back)       1         Total Amount Due       \$82 | 22 Walk-in Center:                                                        | M-F, 8am-6pm ET<br>137 S. Fourth Street<br>Barlow, KY 42024<br>M-F, 9am-5pm ET |

Next read will occur 7/24/19 - 7/26/19 (Meter Read Portion 17)



| F ELECTRIC                        |                 |
|-----------------------------------|-----------------|
| Meter Reading Information         | Meter # L096422 |
| Actual (R) kWh Reading on 6/24/19 | 45356           |
| Actual (R) kWh Reading on 5/24/19 | 45323           |
| Current kWh Usage                 | 33              |
| Meter Multiplier                  | 1               |
| Metered kWh Usage                 | 33              |

# **CURRENT CHARGES**

| F ELECTRIC              | Rate: General Service Sin       | ngle Phase |
|-------------------------|---------------------------------|------------|
| Basic Service Charge (  |                                 | 32.24      |
| Energy Charge (\$0.113  |                                 | 3.74       |
| Electric DSM (\$0.0001)