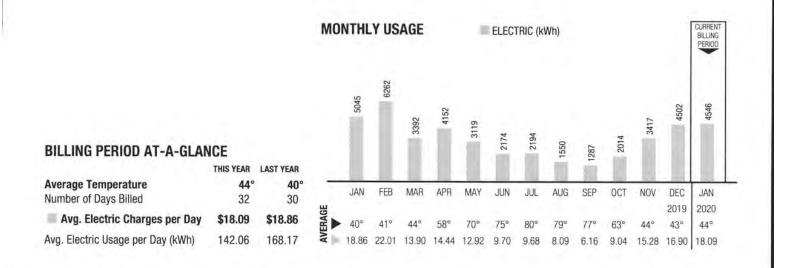

Response: a. Clinton is served by Kentucky Utilities.

b. Please see the attached labeled *"Response to Staff DR 1.28 – Clinton Electric Invoices"* for all electric invoices included in the test-year period.

c. Please see the attached labeled "*Response to Staff DR 1.28c – Clinton Electric*" for a statement of rate schedules.

Witness – Rob Guttormsen

| Image: Company service       TO2 74<br>(2000)       Company service                                                                                                                                                                                                                                                                                                                                                                                                                                                                                                                                                                                                                                                                                                                                                                                                                                                                                                                                                                                                                                                                                                                                                                                                                                                                                          |                                                                                          |                        |                  |    |            |             | Ma          | uiled 3 | /29/1        | <b>9</b> for . | Accour        | nt # <b>3(</b> | 000-0             | )019-           | 6950              |            |                                   |
|----------------------------------------------------------------------------------------------------------------------------------------------------------------------------------------------------------------------------------------------------------------------------------------------------------------------------------------------------------------------------------------------------------------------------------------------------------------------------------------------------------------------------------------------------------------------------------------------------------------------------------------------------------------------------------------------------------------------------------------------------------------------------------------------------------------------------------------------------------------------------------------------------------------------------------------------------------------------------------------------------------------------------------------------------------------------------------------------------------------------------------------------------------------------------------------------------------------------------------------------------------------------------------------------------------------------------------------------------------------------------------------------------------------------------------------------------------------------------------------------------------------------------------------------------------------------------------------------------------------------------------------------------------------------------------------------------------------------------------------------------------------------------------------------------------------------------------------------------------------------------------------------------------------------------------------------------------------------------------------------------------------------------------------------------------------------------------------------------------------------------------------------------------------------------------------------------------------------------------------------------------------------------------------------------------------------------------------------------------------------------------------------------------------------------------------------------------------------------------------------------------------------------------------------------------------------------------------------------------------------------------------------------------------------------------------------------------------------------------------------------------------------------------|------------------------------------------------------------------------------------------|------------------------|------------------|----|------------|-------------|-------------|---------|--------------|----------------|---------------|----------------|-------------------|-----------------|-------------------|------------|-----------------------------------|
| BilLING SUMMARY       Curved View Control Lift Sta         Previous Balance       702.74         Payment(s) Received       -702.74         Balance as of 3/28/19       \$0.00         Current Taxes and Fees       11.68         Total Current Charges as of 3/28/19       \$400.87         Current Taxes and Fees       11.68         Total Current Taxes and Fees       11.68         Total Current Taxes and Fees       400.87         Bulling Period Data       \$400.87         Walk-in Center:       137.5. Fourth Street         Bardow, KY 42024       M-F, Barn-Spm ET         Next read will occur 4/29/19 - 5/1/19 (Meter Read Portion 20)       Batch         Batch       Status Taxes         MONTHLY USAGE       ELECTRIC (kWh)         Monthly US AGE       ELECTRIC (kWh)         Mar APR       MAY         Jung Electric Charges per Day       \$13.90         Mar APR       MAY       Jun       Jul       AUG SEP       OCT       Jul N       Feb       MAR         APR - 1 23       Mar APR       MAY       Jun       Jul       AUG SEP       OCT       Jul N       Feb       MAR         APR - 1 23       Mar APR       MAY       Jun       Jun       Feb </th <th></th> <th></th> <th></th> <th></th> <th></th> <th></th> <th>3495</th> <th></th> <th></th> <th></th> <th></th> <th></th> <th></th> <th></th> <th></th> <th>9</th> <th></th>                                                                                                                                                                                                                                                                                                                                                                                                                                                                                                                                                                                                                                                                                                                                                                                                                                                                                                                                                                                                                                                                                                                                                                                                                                                                                                                                                                                                                |                                                                                          |                        |                  |    |            |             | 3495        |         |              |                |               |                |                   |                 |                   | 9          |                                   |
| Previous Balance       702.74         Payment(s) Received       -702.74         Payment(s) Received       -702.74         Balance as of 3/28/19       \$0.00         Current Lectric Charges       9.93         Current Unmetered Charges       9.93         11.68       11.68         Total Current Charges and Fees       11.68         Total Amount Due       \$400.87         BillLING PERIOD AT-A-GLANCE       Mext read will occur 4/29/19 - 5/1/19 (Meter Read Portion 20)         Batch       \$300 Mark approx         MAR       APR         AVE. Electric Charges per Day \$13.90       \$16.11         MAR       APR         MA                                                                                                                                                                                                                                                                                                                                                                                                                                                                                                                                                                                                                                                                                                                                                                                                                                                                                                                                                                                                                                                                                                                                                                                                                                                                                                                                                                                                                                                                                                                                                                                                                                                                                                                                                                       |                                                                                          |                        |                  |    |            |             |             |         | No. 10 Leans | :              |               | Na Di          | sposal            |                 |                   | Γ <b>A</b> |                                   |
| Current Electric Charges       379.26         Qurrent Unmetered Charges       9.93         Current Taxes and Fees       11.68         Total Current Charges as of 3/28/19       \$400.87         Current Dumetered Charges       9.93         Total Current Charges as of 3/28/19       \$400.87         Subscription       Feight Street         Barchow, KY 42024       M-F, Bam-5pm ET         Next read will occur 4/29/19 - 5/1/19 (Meter Read Portion 20)         Batch       Subscription         APR - 1 23       MONTHLY USAGE         BillLING PERIOD AT-A-GLANCE       This Year         Yearage Temperature       44°         Average Temperature       44°         Average Temperature       44°         Now, Electric Charges per Day       \$13.90         Was Electric Diages per Day       \$16.11         Was Electric Diages per Day       \$16.11         Was Electric Diages per Day       \$13.90         Year       52°       74°       79°       80°       75°       64°       40°       41°       44°                                                                                                                                                                                                                                                                                                                                                                                                                                                                                                                                                                                                                                                                                                                                                                                                                                                                                                                                                                                                                                                                                                                                                                                                                                                                                                                                                                                                                                                                                                                                                                                                                                                                                                                                                   | Payment(s) Received                                                                      | <u>Ne</u>              | -702.74          |    |            |             |             |         |              |                | lge-ki        | u.com          | -00               |                 |                   |            |                                   |
| Total Current Charges as of 3/28/19       \$400.87         Valk-in Center:       137 S. Fourth Street<br>Barlow, KY 42024<br>M-F, 9am-5pm ET         Next read will occur 4/29/19 - 5/1/19 (Meter Read Portion 20)         Batch 33091999<br>Doc / 6/172/19         MONTHLY USAGE         ELECTRIC (kWh)         MONTHLY USAGE         MONTHLY USAGE         MAR APR MAY JUN JUL AUG SEP OCT NOV DEC JAN FEB MAR<br>2019         Average Temperature<br>Average Temperature<br>MAR Electric Charges per Day \$13.90       \$16.11         MAR APR MAY JUN JUL AUG SEP OCT NOV DEC JAN FEB MAR<br>2019       2019<br>2019         44°       47°       52°       74°       79°       80°       2018       2018         MAR APR MAY JUN JUL AUG SEP OCT NOV DEC JAN FEB MAR         2018       2018         2018       2018         2018       2018       2018       2018         33.90       34°       2018       2018       2018         2019       2019       2018                                                                                                                                                                                                                                                                                                                                                                                                                                                                                                                                                                                                                                                                                                                                                                                                                                                                                                                                                                                                                                                                                                                                                                                                                                                                                                                                                                                                                                                                                                                                                                                                                                                                                                                                                                                                               | Current Unmetered Charges                                                                | 17                     | 379.26<br>9.93   |    |            |             |             |         |              |                |               | 24 ho<br>(800) | urs a d<br>383-55 | ay; \$2.<br>582 | ess 2-2<br>00 fee | <u>-</u> 3 |                                   |
| M-F, 9am-5pm ET         Next read will occur 4/29/19 - 5/1/19 (Meter Read Portion 20)         Batch       SSECTION         Bitch       MONTHLY USAGE       ELECTRIC (kWh)         MONTHLY USAGE       ELECTRIC (kWh)       Image: Section of the secti                                                                                                                                                                                                                                                                                                                                                                                                                                                                                                                                                                                                                                                                                                                                                                                                                                       | Total Current Charges as of 3/28/19                                                      |                        | \$400.87         |    |            |             | Wall        | k-in Ce | enter:       |                |               |                |                   |                 | t                 |            |                                   |
| $\frac{1}{1000} = \frac{1}{1000} = 1$ | Total Amount Due                                                                         |                        | \$400.87         |    |            |             |             |         |              |                |               |                | - 10              |                 |                   |            |                                   |
| BILLING PERIOD AT-A-GLANCE       101 tit       Last year       MAR       APR       MAY       JUN       JUL       AUG       SEP       OCT       NOV       DEC       JAN       FEB       MAR         Average Temperature       44°       28       28       28       74°       52°       74°       79°       80°       78°       75°       64°       46°       43°       44°         Average Temperature       440°       101 tit       101 tit       101 tit       101 tit       47°       52°       74°       79°       80°       78°       75°       64°       46°       43°       40°       41°                                                                                                                                                                                                                                                                                                                                                                                                                                                                                                                                                                                                                                                                                                                                                                                                                                                                                                                                                                                                                                                                                                                                                                                                                                                                                                                                                                                                                                                                                                                                                                                                                                                                                                                                                                                                                                                                                                                                                                                                                                                                                                                                                                                 |                                                                                          |                        |                  |    |            |             |             |         |              |                |               |                | 1000              |                 |                   |            |                                   |
| BILLING PERIOD AT-A-GLANCE<br>THIS YEAR LAST YEAR<br>Average Temperature<br>Number of Days Billed<br>Avg. Electric Charges per Day<br>\$13.90<br>\$16.11<br>\$40° 41° 44°<br>\$47° 52° 74° 79° 80° 78° 75° 64° 46° 43° 40° 41° 44°                                                                                                                                                                                                                                                                                                                                                                                                                                                                                                                                                                                                                                                                                                                                                                                                                                                                                                                                                                                                                                                                                                                                                                                                                                                                                                                                                                                                                                                                                                                                                                                                                                                                                                                                                                                                                                                                                                                                                                                                                                                                                                                                                                                                                                                                                                                                                                                                                                                                                                                                               | R_201 _ )                                                                                |                        |                  | МО | NTHL       | .Y US       | AGE         |         | 1            | ELEC           | Do<br>TRIC (k | wh)            | 64                | 7               | 21                | Y          | BILLING                           |
| Number of Days Billed       28       28       MAR       APR       MAY       JUN       JUL       AUG       SEP       OCT       NOV       DEC       JAN       FEB       MAR         MAR       Avg. Electric Charges per Day       \$13.90       \$16.11       \$47°       52°       74°       79°       80°       78°       75°       64°       46°       43°       40°       41°       44°                                                                                                                                                                                                                                                                                                                                                                                                                                                                                                                                                                                                                                                                                                                                                                                                                                                                                                                                                                                                                                                                                                                                                                                                                                                                                                                                                                                                                                                                                                                                                                                                                                                                                                                                                                                                                                                                                                                                                                                                                                                                                                                                                                                                                                                                                                                                                                                        |                                                                                          |                        |                  | MO |            |             |             |         | 3            | ELEC           | Do<br>Tric (k | wn)            | 967               | 2870            | 2045<br>5045      | 6262       | BILLING<br>PERIOD                 |
| Avg. Electric Charges per Day       \$13.90       \$16.11       \$47°       52°       74°       79°       80°       78°       75°       64°       46°       43°       40°       41°       44°         Avg. Electric Usage per Day (kWh)       121.14       130.82       16.11       18.94       11.21       8.80       7.51       8.07       7.90       7.42       12.53       18.68       18.86       22.01       13.90                                                                                                                                                                                                                                                                                                                                                                                                                                                                                                                                                                                                                                                                                                                                                                                                                                                                                                                                                                                                                                                                                                                                                                                                                                                                                                                                                                                                                                                                                                                                                                                                                                                                                                                                                                                                                                                                                                                                                                                                                                                                                                                                                                                                                                                                                                                                                         | APR - 1 29                                                                               | A STATE                | LAST YEAR        | MO |            |             |             | 1953    |              |                |               | <i>0</i> 2     | 3624              | 2870            | 2045<br>5045      | 6262       | BILLING<br>PERIOD                 |
| Avg. Electric Usage per Day (kWh) 121.14 130.82                                                                                                                                                                                                                                                                                                                                                                                                                                                                                                                                                                                                                                                                                                                                                                                                                                                                                                                                                                                                                                                                                                                                                                                                                                                                                                                                                                                                                                                                                                                                                                                                                                                                                                                                                                                                                                                                                                                                                                                                                                                                                                                                                                                                                                                                                                                                                                                                                                                                                                                                                                                                                                                                                                                                  | APR - 1 22.9<br>BILLING PERIOD AT-A-GLAN<br>Average Temperature                          | THIS YEAR<br>44°       | 47°              |    | 3663       | 5678        | 3175        |         | 1868         | 1763           | 2067          | 1679           |                   |                 |                   |            | BILING<br>PERIOD<br>2682          |
|                                                                                                                                                                                                                                                                                                                                                                                                                                                                                                                                                                                                                                                                                                                                                                                                                                                                                                                                                                                                                                                                                                                                                                                                                                                                                                                                                                                                                                                                                                                                                                                                                                                                                                                                                                                                                                                                                                                                                                                                                                                                                                                                                                                                                                                                                                                                                                                                                                                                                                                                                                                                                                                                                                                                                                                  | APR - 1 2019<br>BILLING PERIOD AT-A-GLAN<br>Average Temperature<br>Number of Days Billed | THIS YEAR<br>44°<br>28 | <b>47°</b><br>28 |    | See<br>MAR | 8295<br>APR | 3175<br>MAY | JUN     | 10F<br>1868  | 8921<br>AUG    | 2002<br>SEP   | 6291<br>0CT    | NOV               | DEC<br>2018     | JAN<br>2019       | FEB        | BILLING<br>PERIOD<br>CC622<br>MAR |