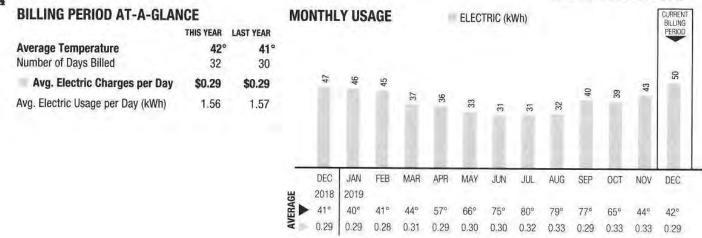

ule, visit Ige-ku.com/rates or call our Customer Service Department.

\$7.53



### **CURRENT UNMETERED CHARGES**

| ELECTRIC                                  | Rate: RLS 428: OH HPS | Open Bottom 9500L Fix |
|-------------------------------------------|-----------------------|-----------------------|
| Contract: 330950                          |                       |                       |
| Unit Charge (\$9.40 x 1 Light)            | Charles Star 19-      | 9.40                  |
| Fuel Adjustment (\$-0.00680 x 50 kWh)     | DEC 3 U 2019          | -0.34                 |
| Environmental Surcharge (2.310% x \$9.06) |                       | 0.21                  |
| Total Unmetered Charges                   |                       | \$9.27                |

Account # 3000-0029-5703



### **Taxes & Fees**

| Total Taxes and Fees                          | \$1.07 |
|-----------------------------------------------|--------|
| Sales Tax (6.00% x \$9.76)                    | 0.58   |
| Franchise Fee-Clinton (2.27% x \$9.27)        | 0.21   |
| Rate Increase For School Tax (3.00% x \$9.27) | 0.28   |

### BILLING INFORMATION

**Rate Schedules** 

For a copy of your rate schedule, visit Ige-ku.com/rates or call our Customer Service Department.

300 8698



### a PPL company

### **BILLING SUMMARY**

Previous Balance Payment(s) Received Balance as of 12/26/19 **Current Electric Charges** Current Taxes and Fees

Total Current Charges as of 12/26/19 Other Charges (See Other Charges on back)

**Total Amount Due** 

# 74.98 -36.58 \$38.40 38.40 4.44 \$42.842 1.12 \$82.36 1 43.96