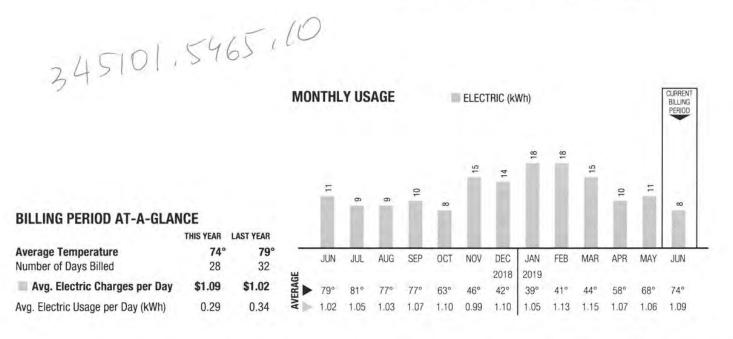

Response: a. Clinton is served by Kentucky Utilities.

b. Please see the attached labeled *"Response to Staff DR 1.28 – Clinton Electric Invoices"* for all electric invoices included in the test-year period.

c. Please see the attached labeled "*Response to Staff DR 1.28c – Clinton Electric*" for a statement of rate schedules.

Witness – Rob Guttormsen

| Image: Company service       TO2 74<br>(2000)       Company service                                                                                                                                                                                                                                                                                                                                                                                                                                                                                                                                                                                                                                                                                                                                                                                                                                                                                                                                                                                                                                                                                                                                                                                                                                                                                          |                                                                                          |                        |                  |    |            |             | Ma          | uiled 3 | /29/1        | <b>9</b> for . | Accour        | nt # <b>3(</b> | 000-0             | )019-           | 6950              |            |                                   |
|----------------------------------------------------------------------------------------------------------------------------------------------------------------------------------------------------------------------------------------------------------------------------------------------------------------------------------------------------------------------------------------------------------------------------------------------------------------------------------------------------------------------------------------------------------------------------------------------------------------------------------------------------------------------------------------------------------------------------------------------------------------------------------------------------------------------------------------------------------------------------------------------------------------------------------------------------------------------------------------------------------------------------------------------------------------------------------------------------------------------------------------------------------------------------------------------------------------------------------------------------------------------------------------------------------------------------------------------------------------------------------------------------------------------------------------------------------------------------------------------------------------------------------------------------------------------------------------------------------------------------------------------------------------------------------------------------------------------------------------------------------------------------------------------------------------------------------------------------------------------------------------------------------------------------------------------------------------------------------------------------------------------------------------------------------------------------------------------------------------------------------------------------------------------------------------------------------------------------------------------------------------------------------------------------------------------------------------------------------------------------------------------------------------------------------------------------------------------------------------------------------------------------------------------------------------------------------------------------------------------------------------------------------------------------------------------------------------------------------------------------------------------------------|------------------------------------------------------------------------------------------|------------------------|------------------|----|------------|-------------|-------------|---------|--------------|----------------|---------------|----------------|-------------------|-----------------|-------------------|------------|-----------------------------------|
| BilLING SUMMARY       Curved View Control Lift Sta         Previous Balance       702.74         Payment(s) Received       -702.74         Balance as of 3/28/19       \$0.00         Current Taxes and Fees       11.68         Total Current Charges as of 3/28/19       \$400.87         Current Taxes and Fees       11.68         Total Current Taxes and Fees       11.68         Total Current Taxes and Fees       400.87         Bulling Period Data       \$400.87         Walk-in Center:       137.5. Fourth Street         Bardow, KY 42024       M-F, Barn-Spm ET         Next read will occur 4/29/19 - 5/1/19 (Meter Read Portion 20)       Batch         Batch       Status Taxes         MONTHLY USAGE       ELECTRIC (kWh)         Monthly US AGE       ELECTRIC (kWh)         Mar APR       MAY         Jung Electric Charges per Day       \$13.90         Mar APR       MAY       Jun       Jul       AUG SEP       OCT       Jul N       Feb       MAR         APR - 1 23       Mar APR       MAY       Jun       Jul       AUG SEP       OCT       Jul N       Feb       MAR         APR - 1 23       Mar APR       MAY       Jun       Jun       Feb </th <th></th> <th></th> <th></th> <th></th> <th></th> <th></th> <th>3495</th> <th></th> <th></th> <th></th> <th></th> <th></th> <th></th> <th></th> <th></th> <th>9</th> <th></th>                                                                                                                                                                                                                                                                                                                                                                                                                                                                                                                                                                                                                                                                                                                                                                                                                                                                                                                                                                                                                                                                                                                                                                                                                                                                                                                                                                                                                |                                                                                          |                        |                  |    |            |             | 3495        |         |              |                |               |                |                   |                 |                   | 9          |                                   |
| Previous Balance       702.74         Payment(s) Received       -702.74         Payment(s) Received       -702.74         Balance as of 3/28/19       \$0.00         Current Lectric Charges       9.93         Current Unmetered Charges       9.93         11.68       11.68         Total Current Charges and Fees       11.68         Total Amount Due       \$400.87         BillLING PERIOD AT-A-GLANCE       Mext read will occur 4/29/19 - 5/1/19 (Meter Read Portion 20)         Batch       \$300 Mark approx         MAR       APR         AVE. Electric Charges per Day \$13.90       \$16.11         MAR       APR         MA                                                                                                                                                                                                                                                                                                                                                                                                                                                                                                                                                                                                                                                                                                                                                                                                                                                                                                                                                                                                                                                                                                                                                                                                                                                                                                                                                                                                                                                                                                                                                                                                                                                                                                                                                                       |                                                                                          |                        |                  |    |            |             |             |         | No. 10 Leans | :              |               | Na Di          | sposal            |                 |                   | Γ <b>A</b> |                                   |
| Current Electric Charges       379.26         Qurrent Unmetered Charges       9.93         Current Taxes and Fees       11.68         Total Current Charges as of 3/28/19       \$400.87         Current Dumetered Charges       9.93         Total Current Charges as of 3/28/19       \$400.87         Subscription       Feight Street         Barchow, KY 42024       M-F, Bam-5pm ET         Next read will occur 4/29/19 - 5/1/19 (Meter Read Portion 20)         Batch       Subscription         APR - 1 23       MONTHLY USAGE         BillLING PERIOD AT-A-GLANCE       This Year         Yearage Temperature       44°         Average Temperature       44°         Average Temperature       44°         Now, Electric Charges per Day       \$13.90         Was Electric Diages per Day       \$16.11         Was Electric Diages per Day       \$16.11         Was Electric Diages per Day       \$13.90         Year       52°       74°       79°       80°       75°       64°       40°       41°       44°                                                                                                                                                                                                                                                                                                                                                                                                                                                                                                                                                                                                                                                                                                                                                                                                                                                                                                                                                                                                                                                                                                                                                                                                                                                                                                                                                                                                                                                                                                                                                                                                                                                                                                                                                   | Payment(s) Received                                                                      | <u>Ne</u>              | -702.74          |    |            |             |             |         |              |                | lge-ki        | u.com          | -00               |                 |                   |            |                                   |
| Total Current Charges as of 3/28/19       \$400.87         Valk-in Center:       137 S. Fourth Street<br>Barlow, KY 42024<br>M-F, 9am-5pm ET         Next read will occur 4/29/19 - 5/1/19 (Meter Read Portion 20)         Batch 33091999<br>Doc / 6/172/19         MONTHLY USAGE         ELECTRIC (kWh)         MONTHLY USAGE         MONTHLY USAGE         MAR APR MAY JUN JUL AUG SEP OCT NOV DEC JAN FEB MAR<br>2019         Average Temperature<br>Average Temperature<br>MAR Electric Charges per Day \$13.90       \$16.11         MAR APR MAY JUN JUL AUG SEP OCT NOV DEC JAN FEB MAR<br>2019       2019<br>2019         44°       47°       52°       74°       79°       80°       2018       2018         MAR APR MAY JUN JUL AUG SEP OCT NOV DEC JAN FEB MAR         2018       2018         2018       2018         2018       2018       2018       2018         33.90       34°       2018       2018       2018         2019       2019       2018                                                                                                                                                                                                                                                                                                                                                                                                                                                                                                                                                                                                                                                                                                                                                                                                                                                                                                                                                                                                                                                                                                                                                                                                                                                                                                                                                                                                                                                                                                                                                                                                                                                                                                                                                                                                               | Current Unmetered Charges                                                                | 17                     | 379.26<br>9.93   |    |            |             |             |         |              |                |               | 24 ho<br>(800) | urs a d<br>383-55 | ay; \$2.<br>582 | ess 2-2<br>00 fee | <u>-</u> 3 |                                   |
| M-F, 9am-5pm ET         Next read will occur 4/29/19 - 5/1/19 (Meter Read Portion 20)         Batch       SSECTION         Bitch       MONTHLY USAGE       ELECTRIC (kWh)         MONTHLY USAGE       ELECTRIC (kWh)       Image: Section of the secti                                                                                                                                                                                                                                                                                                                                                                                                                                                                                                                                                                                                                                                                                                                                                                                                                                       | Total Current Charges as of 3/28/19                                                      |                        | \$400.87         |    |            |             | Wall        | k-in Ce | enter:       |                |               |                |                   |                 | t                 |            |                                   |
| $\frac{1}{1000} = \frac{1}{1000} = 1$ | Total Amount Due                                                                         |                        | \$400.87         |    |            |             |             |         |              |                |               |                | - 10              |                 |                   |            |                                   |
| BILLING PERIOD AT-A-GLANCE       101 tit       Last year       MAR       APR       MAY       JUN       JUL       AUG       SEP       OCT       NOV       DEC       JAN       FEB       MAR         Average Temperature       44°       28       28       28       74°       52°       74°       79°       80°       78°       75°       64°       46°       43°       44°         Average Temperature       440°       101 tit       101 tit       101 tit       101 tit       47°       52°       74°       79°       80°       78°       75°       64°       46°       43°       40°       41°                                                                                                                                                                                                                                                                                                                                                                                                                                                                                                                                                                                                                                                                                                                                                                                                                                                                                                                                                                                                                                                                                                                                                                                                                                                                                                                                                                                                                                                                                                                                                                                                                                                                                                                                                                                                                                                                                                                                                                                                                                                                                                                                                                                 |                                                                                          |                        |                  |    |            |             |             |         |              |                |               |                | 1000              |                 |                   |            |                                   |
| BILLING PERIOD AT-A-GLANCE<br>THIS YEAR LAST YEAR<br>Average Temperature<br>Number of Days Billed<br>Avg. Electric Charges per Day<br>\$13.90<br>\$16.11<br>\$40° 41° 44°<br>\$47° 52° 74° 79° 80° 78° 75° 64° 46° 43° 40° 41° 44°                                                                                                                                                                                                                                                                                                                                                                                                                                                                                                                                                                                                                                                                                                                                                                                                                                                                                                                                                                                                                                                                                                                                                                                                                                                                                                                                                                                                                                                                                                                                                                                                                                                                                                                                                                                                                                                                                                                                                                                                                                                                                                                                                                                                                                                                                                                                                                                                                                                                                                                                               | R_201 _ )                                                                                |                        |                  | МО | NTHL       | .Y US       | AGE         |         | 1            | ELEC           | Do<br>TRIC (k | wh)            | 64                | 7               | 21                | Y          | BILLING                           |
| Number of Days Billed       28       28       MAR       APR       MAY       JUN       JUL       AUG       SEP       OCT       NOV       DEC       JAN       FEB       MAR         MAR       Avg. Electric Charges per Day       \$13.90       \$16.11       \$47°       52°       74°       79°       80°       78°       75°       64°       46°       43°       40°       41°       44°                                                                                                                                                                                                                                                                                                                                                                                                                                                                                                                                                                                                                                                                                                                                                                                                                                                                                                                                                                                                                                                                                                                                                                                                                                                                                                                                                                                                                                                                                                                                                                                                                                                                                                                                                                                                                                                                                                                                                                                                                                                                                                                                                                                                                                                                                                                                                                                        |                                                                                          |                        |                  | MO |            |             |             |         | 3            | ELEC           | Do<br>Tric (k | wn)            | 967               | 2870            | 2045<br>5045      | 6262       | BILLING<br>PERIOD                 |
| Avg. Electric Charges per Day       \$13.90       \$16.11       \$47°       52°       74°       79°       80°       78°       75°       64°       46°       43°       40°       41°       44°         Avg. Electric Usage per Day (kWh)       121.14       130.82       16.11       18.94       11.21       8.80       7.51       8.07       7.90       7.42       12.53       18.68       18.86       22.01       13.90                                                                                                                                                                                                                                                                                                                                                                                                                                                                                                                                                                                                                                                                                                                                                                                                                                                                                                                                                                                                                                                                                                                                                                                                                                                                                                                                                                                                                                                                                                                                                                                                                                                                                                                                                                                                                                                                                                                                                                                                                                                                                                                                                                                                                                                                                                                                                         | APR - 1 29                                                                               | A STATE                | LAST YEAR        | MO |            |             |             | 1953    |              |                |               | <i>0</i> 2     | 3624              | 2870            | 2045<br>5045      | 6262       | BILLING<br>PERIOD                 |
| Avg. Electric Usage per Day (kWh) 121.14 130.82                                                                                                                                                                                                                                                                                                                                                                                                                                                                                                                                                                                                                                                                                                                                                                                                                                                                                                                                                                                                                                                                                                                                                                                                                                                                                                                                                                                                                                                                                                                                                                                                                                                                                                                                                                                                                                                                                                                                                                                                                                                                                                                                                                                                                                                                                                                                                                                                                                                                                                                                                                                                                                                                                                                                  | APR - 1 22.9<br>BILLING PERIOD AT-A-GLAN<br>Average Temperature                          | THIS YEAR<br>44°       | 47°              |    | 3663       | 5678        | 3175        |         | 1868         | 1763           | 2067          | 1679           |                   |                 |                   |            | BILING<br>PERIOD<br>2682          |
|                                                                                                                                                                                                                                                                                                                                                                                                                                                                                                                                                                                                                                                                                                                                                                                                                                                                                                                                                                                                                                                                                                                                                                                                                                                                                                                                                                                                                                                                                                                                                                                                                                                                                                                                                                                                                                                                                                                                                                                                                                                                                                                                                                                                                                                                                                                                                                                                                                                                                                                                                                                                                                                                                                                                                                                  | APR - 1 2019<br>BILLING PERIOD AT-A-GLAN<br>Average Temperature<br>Number of Days Billed | THIS YEAR<br>44°<br>28 | <b>47°</b><br>28 |    | See<br>MAR | 8295<br>APR | 3175<br>MAY | JUN     | 10F<br>1868  | 8921<br>AUG    | 2002<br>SEP   | 6291<br>0CT    | NOV               | DEC<br>2018     | JAN<br>2019       | FEB        | BILLING<br>PERIOD<br>CC622<br>MAR |