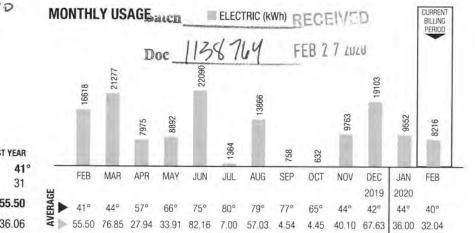

Response: a. Clinton is served by Kentucky Utilities.

b. Please see the attached labeled *"Response to Staff DR 1.28 – Clinton Electric Invoices"* for all electric invoices included in the test-year period.

c. Please see the attached labeled "*Response to Staff DR 1.28c – Clinton Electric*" for a statement of rate schedules.

Witness – Rob Guttormsen

| Image: Company service       TO2 74<br>(2000)       Company service                                                                                                                                                                                                                                                                                                                                                                                                                                                                                                                                                                                                                                                                                                                                                                                                                                                                                                                                                                                                                                                                                                                                                                                                                                                                                          |                                                                                          |                        |                  |    |            |             | Ma          | uiled 3 | /29/1        | <b>9</b> for . | Accour        | nt # <b>3(</b> | 000-0             | )019-           | 6950              |            |                                   |
|----------------------------------------------------------------------------------------------------------------------------------------------------------------------------------------------------------------------------------------------------------------------------------------------------------------------------------------------------------------------------------------------------------------------------------------------------------------------------------------------------------------------------------------------------------------------------------------------------------------------------------------------------------------------------------------------------------------------------------------------------------------------------------------------------------------------------------------------------------------------------------------------------------------------------------------------------------------------------------------------------------------------------------------------------------------------------------------------------------------------------------------------------------------------------------------------------------------------------------------------------------------------------------------------------------------------------------------------------------------------------------------------------------------------------------------------------------------------------------------------------------------------------------------------------------------------------------------------------------------------------------------------------------------------------------------------------------------------------------------------------------------------------------------------------------------------------------------------------------------------------------------------------------------------------------------------------------------------------------------------------------------------------------------------------------------------------------------------------------------------------------------------------------------------------------------------------------------------------------------------------------------------------------------------------------------------------------------------------------------------------------------------------------------------------------------------------------------------------------------------------------------------------------------------------------------------------------------------------------------------------------------------------------------------------------------------------------------------------------------------------------------------------------|------------------------------------------------------------------------------------------|------------------------|------------------|----|------------|-------------|-------------|---------|--------------|----------------|---------------|----------------|-------------------|-----------------|-------------------|------------|-----------------------------------|
| BilLING SUMMARY       Curved View Control Lift Sta         Previous Balance       702.74         Payment(s) Received       -702.74         Balance as of 3/28/19       \$0.00         Current Taxes and Fees       11.68         Total Current Charges as of 3/28/19       \$400.87         Current Taxes and Fees       11.68         Total Current Taxes and Fees       11.68         Total Current Taxes and Fees       400.87         Bulling Period Data       \$400.87         Walk-in Center:       137.5. Fourth Street         Bardow, KY 42024       M-F, Barn-Spm ET         Next read will occur 4/29/19 - 5/1/19 (Meter Read Portion 20)       Batch         Batch       Status Taxes         MONTHLY USAGE       ELECTRIC (kWh)         Monthly US AGE       ELECTRIC (kWh)         Mar APR       MAY         Jung Electric Charges per Day       \$13.90         Mar APR       MAY       Jun       Jul       AUG SEP       OCT       Jul N       Feb       MAR         APR - 1 23       Mar APR       MAY       Jun       Jul       AUG SEP       OCT       Jul N       Feb       MAR         APR - 1 23       Mar APR       MAY       Jun       Jun       Feb </th <th></th> <th></th> <th></th> <th></th> <th></th> <th></th> <th>3495</th> <th></th> <th></th> <th></th> <th></th> <th></th> <th></th> <th></th> <th></th> <th>9</th> <th></th>                                                                                                                                                                                                                                                                                                                                                                                                                                                                                                                                                                                                                                                                                                                                                                                                                                                                                                                                                                                                                                                                                                                                                                                                                                                                                                                                                                                                                |                                                                                          |                        |                  |    |            |             | 3495        |         |              |                |               |                |                   |                 |                   | 9          |                                   |
| Previous Balance       702.74         Payment(s) Received       -702.74         Payment(s) Received       -702.74         Balance as of 3/28/19       \$0.00         Current Lectric Charges       9.93         Current Unmetered Charges       9.93         11.68       11.68         Total Current Charges and Fees       11.68         Total Amount Due       \$400.87         BillLING PERIOD AT-A-GLANCE       Mext read will occur 4/29/19 - 5/1/19 (Meter Read Portion 20)         Batch       \$300 Mark approx         MAR       APR         AVE. Electric Charges per Day \$13.90       \$16.11         MAR       APR         MA                                                                                                                                                                                                                                                                                                                                                                                                                                                                                                                                                                                                                                                                                                                                                                                                                                                                                                                                                                                                                                                                                                                                                                                                                                                                                                                                                                                                                                                                                                                                                                                                                                                                                                                                                                       |                                                                                          |                        |                  |    |            |             |             |         | No. 10 Leans | :              |               | Na Di          | sposal            |                 |                   | Γ <b>A</b> |                                   |
| Current Electric Charges       379.26         Qurrent Unmetered Charges       9.93         Current Taxes and Fees       11.68         Total Current Charges as of 3/28/19       \$400.87         Current Dumetered Charges       9.93         Total Current Charges as of 3/28/19       \$400.87         Subscription       Feight Street         Barchow, KY 42024       M-F, Bam-5pm ET         Next read will occur 4/29/19 - 5/1/19 (Meter Read Portion 20)         Batch       Subscription         APR - 1 23       MONTHLY USAGE         BillLING PERIOD AT-A-GLANCE       This Year         Yearage Temperature       44°         Average Temperature       44°         Average Temperature       44°         Now, Electric Charges per Day       \$13.90         Was Electric Diages per Day       \$16.11         Was Electric Diages per Day       \$16.11         Was Electric Diages per Day       \$13.90         Year       52°       74°       79°       80°       75°       64°       40°       41°       44°                                                                                                                                                                                                                                                                                                                                                                                                                                                                                                                                                                                                                                                                                                                                                                                                                                                                                                                                                                                                                                                                                                                                                                                                                                                                                                                                                                                                                                                                                                                                                                                                                                                                                                                                                   | Payment(s) Received                                                                      | <u>Ne</u>              | -702.74          |    |            |             |             |         |              |                | lge-ki        | u.com          | -00               |                 |                   |            |                                   |
| Total Current Charges as of 3/28/19       \$400.87         Valk-in Center:       137 S. Fourth Street<br>Barlow, KY 42024<br>M-F, 9am-5pm ET         Next read will occur 4/29/19 - 5/1/19 (Meter Read Portion 20)         Batch 33091999<br>Doc / 6/172/19         MONTHLY USAGE         ELECTRIC (kWh)         MONTHLY USAGE         MONTHLY USAGE         MAR APR MAY JUN JUL AUG SEP OCT NOV DEC JAN FEB MAR<br>2019         Average Temperature<br>Average Temperature<br>MAR Electric Charges per Day \$13.90       \$16.11         MAR APR MAY JUN JUL AUG SEP OCT NOV DEC JAN FEB MAR<br>2019       2019<br>2019         44°       47°       52°       74°       79°       80°       2018       2018         MAR APR MAY JUN JUL AUG SEP OCT NOV DEC JAN FEB MAR         2018       2018         2018       2018         2018       2018       2018       2018         33.90       34°       2018       2018       2018         2019       2019       2018                                                                                                                                                                                                                                                                                                                                                                                                                                                                                                                                                                                                                                                                                                                                                                                                                                                                                                                                                                                                                                                                                                                                                                                                                                                                                                                                                                                                                                                                                                                                                                                                                                                                                                                                                                                                               | Current Unmetered Charges                                                                | 17                     | 379.26<br>9.93   |    |            |             |             |         |              |                |               | 24 ho<br>(800) | urs a d<br>383-55 | ay; \$2.<br>582 | ess 2-2<br>00 fee | <u>-</u> 3 |                                   |
| M-F, 9am-5pm ET         Next read will occur 4/29/19 - 5/1/19 (Meter Read Portion 20)         Batch       SSECTION         Bitch       MONTHLY USAGE       ELECTRIC (kWh)         MONTHLY USAGE       ELECTRIC (kWh)       Image: Section of the secti                                                                                                                                                                                                                                                                                                                                                                                                                                                                                                                                                                                                                                                                                                                                                                                                                                       | Total Current Charges as of 3/28/19                                                      |                        | \$400.87         |    |            |             | Wall        | k-in Ce | enter:       |                |               |                |                   |                 | t                 |            |                                   |
| $\frac{1}{1000} = \frac{1}{1000} = 1$ | Total Amount Due                                                                         |                        | \$400.87         |    |            |             |             |         |              |                |               |                | - 10              |                 |                   |            |                                   |
| BILLING PERIOD AT-A-GLANCE       101 tit       Last year       MAR       APR       MAY       JUN       JUL       AUG       SEP       OCT       NOV       DEC       JAN       FEB       MAR         Average Temperature       44°       28       28       28       74°       52°       74°       79°       80°       78°       75°       64°       46°       43°       44°         Average Temperature       440°       101 tit       101 tit       101 tit       101 tit       47°       52°       74°       79°       80°       78°       75°       64°       46°       43°       40°       41°                                                                                                                                                                                                                                                                                                                                                                                                                                                                                                                                                                                                                                                                                                                                                                                                                                                                                                                                                                                                                                                                                                                                                                                                                                                                                                                                                                                                                                                                                                                                                                                                                                                                                                                                                                                                                                                                                                                                                                                                                                                                                                                                                                                 |                                                                                          |                        |                  |    |            |             |             |         |              |                |               |                | 1000              |                 |                   |            |                                   |
| BILLING PERIOD AT-A-GLANCE<br>THIS YEAR LAST YEAR<br>Average Temperature<br>Number of Days Billed<br>Avg. Electric Charges per Day<br>\$13.90<br>\$16.11<br>\$40° 41° 44°<br>\$47° 52° 74° 79° 80° 78° 75° 64° 46° 43° 40° 41° 44°                                                                                                                                                                                                                                                                                                                                                                                                                                                                                                                                                                                                                                                                                                                                                                                                                                                                                                                                                                                                                                                                                                                                                                                                                                                                                                                                                                                                                                                                                                                                                                                                                                                                                                                                                                                                                                                                                                                                                                                                                                                                                                                                                                                                                                                                                                                                                                                                                                                                                                                                               | R_201 _ )                                                                                |                        |                  | МО | NTHL       | .Y US       | AGE         |         | 1            | ELEC           | Do<br>TRIC (k | wh)            | 64                | 7               | 21                | Y          | BILLING                           |
| Number of Days Billed       28       28       MAR       APR       MAY       JUN       JUL       AUG       SEP       OCT       NOV       DEC       JAN       FEB       MAR         MAR       Avg. Electric Charges per Day       \$13.90       \$16.11       \$47°       52°       74°       79°       80°       78°       75°       64°       46°       43°       40°       41°       44°                                                                                                                                                                                                                                                                                                                                                                                                                                                                                                                                                                                                                                                                                                                                                                                                                                                                                                                                                                                                                                                                                                                                                                                                                                                                                                                                                                                                                                                                                                                                                                                                                                                                                                                                                                                                                                                                                                                                                                                                                                                                                                                                                                                                                                                                                                                                                                                        |                                                                                          |                        |                  | MO |            |             |             |         | 3            | ELEC           | Do<br>Tric (k | wn)            | 967               | 2870            | 2045<br>5045      | 6262       | BILLING<br>PERIOD                 |
| Avg. Electric Charges per Day       \$13.90       \$16.11       \$47°       52°       74°       79°       80°       78°       75°       64°       46°       43°       40°       41°       44°         Avg. Electric Usage per Day (kWh)       121.14       130.82       16.11       18.94       11.21       8.80       7.51       8.07       7.90       7.42       12.53       18.68       18.86       22.01       13.90                                                                                                                                                                                                                                                                                                                                                                                                                                                                                                                                                                                                                                                                                                                                                                                                                                                                                                                                                                                                                                                                                                                                                                                                                                                                                                                                                                                                                                                                                                                                                                                                                                                                                                                                                                                                                                                                                                                                                                                                                                                                                                                                                                                                                                                                                                                                                         | APR - 1 29                                                                               | A STATE                | LAST YEAR        | MO |            |             |             | 1953    |              |                |               | <i>0</i> 2     | 3624              | 2870            | 2045<br>5045      | 6262       | BILLING<br>PERIOD                 |
| Avg. Electric Usage per Day (kWh) 121.14 130.82                                                                                                                                                                                                                                                                                                                                                                                                                                                                                                                                                                                                                                                                                                                                                                                                                                                                                                                                                                                                                                                                                                                                                                                                                                                                                                                                                                                                                                                                                                                                                                                                                                                                                                                                                                                                                                                                                                                                                                                                                                                                                                                                                                                                                                                                                                                                                                                                                                                                                                                                                                                                                                                                                                                                  | APR - 1 22.9<br>BILLING PERIOD AT-A-GLAN<br>Average Temperature                          | THIS YEAR<br>44°       | 47°              |    | 3663       | 5678        | 3175        |         | 1868         | 1763           | 2067          | 1679           |                   |                 |                   |            | BILING<br>PERIOD<br>2682          |
|                                                                                                                                                                                                                                                                                                                                                                                                                                                                                                                                                                                                                                                                                                                                                                                                                                                                                                                                                                                                                                                                                                                                                                                                                                                                                                                                                                                                                                                                                                                                                                                                                                                                                                                                                                                                                                                                                                                                                                                                                                                                                                                                                                                                                                                                                                                                                                                                                                                                                                                                                                                                                                                                                                                                                                                  | APR - 1 2019<br>BILLING PERIOD AT-A-GLAN<br>Average Temperature<br>Number of Days Billed | THIS YEAR<br>44°<br>28 | <b>47°</b><br>28 |    | See<br>MAR | 8295<br>APR | 3175<br>MAY | JUN     | 10F<br>1868  | 8921<br>AUG    | 2002<br>SEP   | 6291<br>0CT    | NOV               | DEC<br>2018     | JAN<br>2019       | FEB        | BILLING<br>PERIOD<br>CC622<br>MAR |