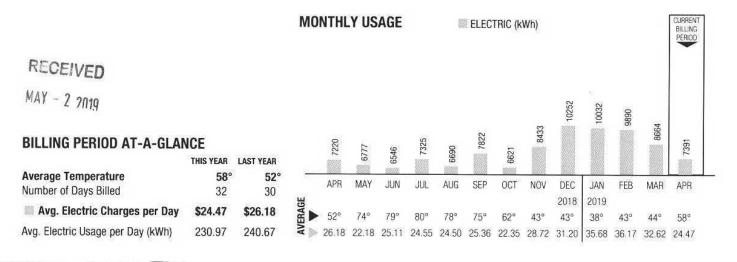

Response: a. Clinton is served by Kentucky Utilities.

b. Please see the attached labeled *"Response to Staff DR 1.28 – Clinton Electric Invoices"* for all electric invoices included in the test-year period.

c. Please see the attached labeled "*Response to Staff DR 1.28c – Clinton Electric*" for a statement of rate schedules.

Witness – Rob Guttormsen

| Image: Company service       TO2 74<br>(2000)       Company service                                                                                                                                                                                                                                                                                                                                                                                                                                                                                                                                                                                                                                                                                                                                                                                                                                                                                                                                                                                                                                                                                                                                                                                                                                                                                          |                                                                                          |                        |                  |    |            |             | Ma          | uiled 3 | /29/1        | <b>9</b> for . | Accour        | nt # <b>3(</b> | 000-0             | )019-           | 6950              |            |                                   |
|----------------------------------------------------------------------------------------------------------------------------------------------------------------------------------------------------------------------------------------------------------------------------------------------------------------------------------------------------------------------------------------------------------------------------------------------------------------------------------------------------------------------------------------------------------------------------------------------------------------------------------------------------------------------------------------------------------------------------------------------------------------------------------------------------------------------------------------------------------------------------------------------------------------------------------------------------------------------------------------------------------------------------------------------------------------------------------------------------------------------------------------------------------------------------------------------------------------------------------------------------------------------------------------------------------------------------------------------------------------------------------------------------------------------------------------------------------------------------------------------------------------------------------------------------------------------------------------------------------------------------------------------------------------------------------------------------------------------------------------------------------------------------------------------------------------------------------------------------------------------------------------------------------------------------------------------------------------------------------------------------------------------------------------------------------------------------------------------------------------------------------------------------------------------------------------------------------------------------------------------------------------------------------------------------------------------------------------------------------------------------------------------------------------------------------------------------------------------------------------------------------------------------------------------------------------------------------------------------------------------------------------------------------------------------------------------------------------------------------------------------------------------------------|------------------------------------------------------------------------------------------|------------------------|------------------|----|------------|-------------|-------------|---------|--------------|----------------|---------------|----------------|-------------------|-----------------|-------------------|------------|-----------------------------------|
| BilLING SUMMARY       Curved View Control Lift Sta         Previous Balance       702.74         Payment(s) Received       -702.74         Balance as of 3/28/19       \$0.00         Current Taxes and Fees       11.68         Total Current Charges as of 3/28/19       \$400.87         Current Taxes and Fees       11.68         Total Current Taxes and Fees       11.68         Total Current Taxes and Fees       400.87         Bulling Period Data       \$400.87         Walk-in Center:       137.5. Fourth Street         Bardow, KY 42024       M-F, Barn-Spm ET         Next read will occur 4/29/19 - 5/1/19 (Meter Read Portion 20)       Batch         Batch       Status Taxes         MONTHLY USAGE       ELECTRIC (kWh)         Monthly US AGE       ELECTRIC (kWh)         Mar APR       MAY         Jung Electric Charges per Day       \$13.90         Mar APR       MAY       Jun       Jul       AUG SEP       OCT       Jul N       Feb       MAR         APR - 1 23       Mar APR       MAY       Jun       Jul       AUG SEP       OCT       Jul N       Feb       MAR         APR - 1 23       Mar APR       MAY       Jun       Jun       Feb </th <th></th> <th></th> <th></th> <th></th> <th></th> <th></th> <th>3495</th> <th></th> <th></th> <th></th> <th></th> <th></th> <th></th> <th></th> <th></th> <th>9</th> <th></th>                                                                                                                                                                                                                                                                                                                                                                                                                                                                                                                                                                                                                                                                                                                                                                                                                                                                                                                                                                                                                                                                                                                                                                                                                                                                                                                                                                                                                |                                                                                          |                        |                  |    |            |             | 3495        |         |              |                |               |                |                   |                 |                   | 9          |                                   |
| Previous Balance       702.74         Payment(s) Received       -702.74         Payment(s) Received       -702.74         Balance as of 3/28/19       \$0.00         Current Lectric Charges       9.93         Current Unmetered Charges       9.93         11.68       11.68         Total Current Charges and Fees       11.68         Total Amount Due       \$400.87         BillLING PERIOD AT-A-GLANCE       Mext read will occur 4/29/19 - 5/1/19 (Meter Read Portion 20)         Batch       \$300 Mark approx         MAR       APR         AVE. Electric Charges per Day \$13.90       \$16.11         MAR       APR         MA                                                                                                                                                                                                                                                                                                                                                                                                                                                                                                                                                                                                                                                                                                                                                                                                                                                                                                                                                                                                                                                                                                                                                                                                                                                                                                                                                                                                                                                                                                                                                                                                                                                                                                                                                                       |                                                                                          |                        |                  |    |            |             |             |         | No. 10 Leans | :              |               | Na Di          | sposal            |                 |                   | Γ <b>A</b> |                                   |
| Current Electric Charges       379.26         Qurrent Unmetered Charges       9.93         Current Taxes and Fees       11.68         Total Current Charges as of 3/28/19       \$400.87         Current Dumetered Charges       9.93         Total Current Charges as of 3/28/19       \$400.87         Subscription       Feight Street         Barchow, KY 42024       M-F, Bam-5pm ET         Next read will occur 4/29/19 - 5/1/19 (Meter Read Portion 20)         Batch       Subscription         APR - 1 23       MONTHLY USAGE         BillLING PERIOD AT-A-GLANCE       This Year         Yearage Temperature       44°         Average Temperature       44°         Average Temperature       44°         Now, Electric Charges per Day       \$13.90         Was Electric Diages per Day       \$16.11         Was Electric Diages per Day       \$16.11         Was Electric Diages per Day       \$13.90         Year       52°       74°       79°       80°       75°       64°       40°       41°       44°                                                                                                                                                                                                                                                                                                                                                                                                                                                                                                                                                                                                                                                                                                                                                                                                                                                                                                                                                                                                                                                                                                                                                                                                                                                                                                                                                                                                                                                                                                                                                                                                                                                                                                                                                   | Payment(s) Received                                                                      | <u>Ne</u>              | -702.74          |    |            |             |             |         |              |                | lge-ki        | u.com          | -00               |                 |                   |            |                                   |
| Total Current Charges as of 3/28/19       \$400.87         Valk-in Center:       137 S. Fourth Street<br>Barlow, KY 42024<br>M-F, 9am-5pm ET         Next read will occur 4/29/19 - 5/1/19 (Meter Read Portion 20)         Batch 33091999<br>Doc / 6/172/19         MONTHLY USAGE         ELECTRIC (kWh)         MONTHLY USAGE         MONTHLY USAGE         MAR APR MAY JUN JUL AUG SEP OCT NOV DEC JAN FEB MAR<br>2019         Average Temperature<br>Average Temperature<br>MAR Electric Charges per Day \$13.90       \$16.11         MAR APR MAY JUN JUL AUG SEP OCT NOV DEC JAN FEB MAR<br>2019       2019<br>2019         44°       47°       52°       74°       79°       80°       2018       2018         MAR APR MAY JUN JUL AUG SEP OCT NOV DEC JAN FEB MAR         2018       2018         2018       2018         2018       2018       2018       2018         33.90       34°       2018       2018       2018         2019       2019       2018                                                                                                                                                                                                                                                                                                                                                                                                                                                                                                                                                                                                                                                                                                                                                                                                                                                                                                                                                                                                                                                                                                                                                                                                                                                                                                                                                                                                                                                                                                                                                                                                                                                                                                                                                                                                               | Current Unmetered Charges                                                                | 17                     | 379.26<br>9.93   |    |            |             |             |         |              |                |               | 24 ho<br>(800) | urs a d<br>383-55 | ay; \$2.<br>582 | ess 2-2<br>00 fee | <u>-</u> 3 |                                   |
| M-F, 9am-5pm ET         Next read will occur 4/29/19 - 5/1/19 (Meter Read Portion 20)         Batch       SSECTION         Bitch       MONTHLY USAGE       ELECTRIC (kWh)         MONTHLY USAGE       ELECTRIC (kWh)       Image: Section of the secti                                                                                                                                                                                                                                                                                                                                                                                                                                                                                                                                                                                                                                                                                                                                                                                                                                       | Total Current Charges as of 3/28/19                                                      |                        | \$400.87         |    |            |             | Wall        | k-in Ce | enter:       |                |               |                |                   |                 | t                 |            |                                   |
| $\frac{1}{1000} = \frac{1}{1000} = 1$ | Total Amount Due                                                                         |                        | \$400.87         |    |            |             |             |         |              |                |               |                | - 10              |                 |                   |            |                                   |
| BILLING PERIOD AT-A-GLANCE       101 tit       Last year       MAR       APR       MAY       JUN       JUL       AUG       SEP       OCT       NOV       DEC       JAN       FEB       MAR         Average Temperature       44°       28       28       28       74°       52°       74°       79°       80°       78°       75°       64°       46°       43°       44°         Average Temperature       440°       101 tit       101 tit       101 tit       101 tit       47°       52°       74°       79°       80°       78°       75°       64°       46°       43°       40°       41°                                                                                                                                                                                                                                                                                                                                                                                                                                                                                                                                                                                                                                                                                                                                                                                                                                                                                                                                                                                                                                                                                                                                                                                                                                                                                                                                                                                                                                                                                                                                                                                                                                                                                                                                                                                                                                                                                                                                                                                                                                                                                                                                                                                 |                                                                                          |                        |                  |    |            |             |             |         |              |                |               |                | 1000              |                 |                   |            |                                   |
| BILLING PERIOD AT-A-GLANCE<br>THIS YEAR LAST YEAR<br>Average Temperature<br>Number of Days Billed<br>Avg. Electric Charges per Day<br>\$13.90<br>\$16.11<br>\$40° 41° 44°<br>\$47° 52° 74° 79° 80° 78° 75° 64° 46° 43° 40° 41° 44°                                                                                                                                                                                                                                                                                                                                                                                                                                                                                                                                                                                                                                                                                                                                                                                                                                                                                                                                                                                                                                                                                                                                                                                                                                                                                                                                                                                                                                                                                                                                                                                                                                                                                                                                                                                                                                                                                                                                                                                                                                                                                                                                                                                                                                                                                                                                                                                                                                                                                                                                               | R_201 _ )                                                                                |                        |                  | МО | NTHL       | .Y US       | AGE         |         | 1            | ELEC           | Do<br>TRIC (k | wh)            | 64                | 7               | 21                | Y          | BILLING                           |
| Number of Days Billed       28       28       MAR       APR       MAY       JUN       JUL       AUG       SEP       OCT       NOV       DEC       JAN       FEB       MAR         MAR       Avg. Electric Charges per Day       \$13.90       \$16.11       \$47°       52°       74°       79°       80°       78°       75°       64°       46°       43°       40°       41°       44°                                                                                                                                                                                                                                                                                                                                                                                                                                                                                                                                                                                                                                                                                                                                                                                                                                                                                                                                                                                                                                                                                                                                                                                                                                                                                                                                                                                                                                                                                                                                                                                                                                                                                                                                                                                                                                                                                                                                                                                                                                                                                                                                                                                                                                                                                                                                                                                        |                                                                                          |                        |                  | MO |            |             |             |         | 3            | ELEC           | Do<br>Tric (k | wn)            | 967               | 2870            | 2045<br>5045      | 6262       | BILLING<br>PERIOD                 |
| Avg. Electric Charges per Day       \$13.90       \$16.11       \$47°       52°       74°       79°       80°       78°       75°       64°       46°       43°       40°       41°       44°         Avg. Electric Usage per Day (kWh)       121.14       130.82       16.11       18.94       11.21       8.80       7.51       8.07       7.90       7.42       12.53       18.68       18.86       22.01       13.90                                                                                                                                                                                                                                                                                                                                                                                                                                                                                                                                                                                                                                                                                                                                                                                                                                                                                                                                                                                                                                                                                                                                                                                                                                                                                                                                                                                                                                                                                                                                                                                                                                                                                                                                                                                                                                                                                                                                                                                                                                                                                                                                                                                                                                                                                                                                                         | APR - 1 29                                                                               | A STATE                | LAST YEAR        | MO |            |             |             | 1953    |              |                |               | <i>0</i> 2     | 3624              | 2870            | 2045<br>5045      | 6262       | BILLING<br>PERIOD                 |
| Avg. Electric Usage per Day (kWh) 121.14 130.82                                                                                                                                                                                                                                                                                                                                                                                                                                                                                                                                                                                                                                                                                                                                                                                                                                                                                                                                                                                                                                                                                                                                                                                                                                                                                                                                                                                                                                                                                                                                                                                                                                                                                                                                                                                                                                                                                                                                                                                                                                                                                                                                                                                                                                                                                                                                                                                                                                                                                                                                                                                                                                                                                                                                  | APR - 1 22.9<br>BILLING PERIOD AT-A-GLAN<br>Average Temperature                          | THIS YEAR<br>44°       | 47°              |    | 3663       | 5678        | 3175        |         | 1868         | 1763           | 2067          | 1679           |                   |                 |                   |            | BILING<br>PERIOD<br>2682          |
|                                                                                                                                                                                                                                                                                                                                                                                                                                                                                                                                                                                                                                                                                                                                                                                                                                                                                                                                                                                                                                                                                                                                                                                                                                                                                                                                                                                                                                                                                                                                                                                                                                                                                                                                                                                                                                                                                                                                                                                                                                                                                                                                                                                                                                                                                                                                                                                                                                                                                                                                                                                                                                                                                                                                                                                  | APR - 1 2019<br>BILLING PERIOD AT-A-GLAN<br>Average Temperature<br>Number of Days Billed | THIS YEAR<br>44°<br>28 | <b>47°</b><br>28 |    | See<br>MAR | 8295<br>APR | 3175<br>MAY | JUN     | 10F<br>1868  | 8921<br>AUG    | 2002<br>SEP   | 6291<br>0CT    | NOV               | DEC<br>2018     | JAN<br>2019       | FEB        | BILLING<br>PERIOD<br>CC622<br>MAR |

# CURRENT USAGE

| Meter Reading Information         | Meter # 2900692 |
|-----------------------------------|-----------------|
| 0. 1.1                            | S2028363011     |
| Actual (R) kWh Reading on 3/28/19 | 26887           |
| Actual (R) kWh Reading on 2/28/19 | 23532           |
| Actual (R) kW Reading on 3/28/19  | 24.9900         |
| Current kWh Usage                 | 3355            |
| Meter Multiplier                  | + 1             |
| Demand                            | 25.0            |
| Metered kWh Usage                 | 3355            |

## **CURRENT CHARGES**

| # ELECTRIC                    | Rate: General Service Thre    | e Phase  |
|-------------------------------|-------------------------------|----------|
| Basic Service Charge          |                               | 50.40    |
| Energy Charge (\$0.1049 x 3,3 | 55 kWh)                       | 351.94   |
| Electric DSM (\$0.00088 x 3,3 | 55 kWh)                       | 2.95     |
| Fuel Adjustment (\$-0.00095 > | (3,355 kWh)                   | -3.19    |
| Tax Cuts & Jobs Act Surcredit | (\$-0.00422 x 3,355 kWh)      | -14.16   |
| Environmental Surcharge (2.8  | 6% CR x (\$391.13 - \$87.53)) | -8.68    |
| Total Charges                 |                               | \$379.26 |