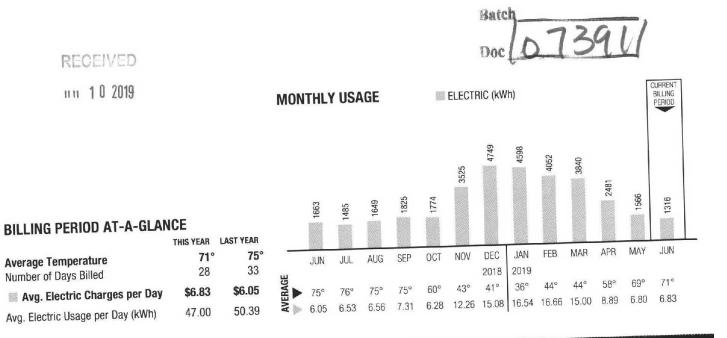

Response: a. Clinton is served by Kentucky Utilities.

b. Please see the attached labeled *"Response to Staff DR 1.28 – Clinton Electric Invoices"* for all electric invoices included in the test-year period.

c. Please see the attached labeled "*Response to Staff DR 1.28c – Clinton Electric*" for a statement of rate schedules.

Witness – Rob Guttormsen

| Image: Company service       TO2 74<br>(2000)       Company service                                                                                                                                                                                                                                                                                                                                                                                                                                                                                                                                                                                                                                                                                                                                                                                                                                                                                                                                                                                                                                                                                                                                                                                                                                                                                          |                                                                                          |                        |                  |    |            |             | Ma          | uiled 3 | /29/1        | <b>9</b> for . | Accour        | nt # <b>3(</b> | 000-0             | )019-           | 6950              |            |                                   |
|----------------------------------------------------------------------------------------------------------------------------------------------------------------------------------------------------------------------------------------------------------------------------------------------------------------------------------------------------------------------------------------------------------------------------------------------------------------------------------------------------------------------------------------------------------------------------------------------------------------------------------------------------------------------------------------------------------------------------------------------------------------------------------------------------------------------------------------------------------------------------------------------------------------------------------------------------------------------------------------------------------------------------------------------------------------------------------------------------------------------------------------------------------------------------------------------------------------------------------------------------------------------------------------------------------------------------------------------------------------------------------------------------------------------------------------------------------------------------------------------------------------------------------------------------------------------------------------------------------------------------------------------------------------------------------------------------------------------------------------------------------------------------------------------------------------------------------------------------------------------------------------------------------------------------------------------------------------------------------------------------------------------------------------------------------------------------------------------------------------------------------------------------------------------------------------------------------------------------------------------------------------------------------------------------------------------------------------------------------------------------------------------------------------------------------------------------------------------------------------------------------------------------------------------------------------------------------------------------------------------------------------------------------------------------------------------------------------------------------------------------------------------------------|------------------------------------------------------------------------------------------|------------------------|------------------|----|------------|-------------|-------------|---------|--------------|----------------|---------------|----------------|-------------------|-----------------|-------------------|------------|-----------------------------------|
| BilLING SUMMARY       Curved View Control Lift Sta         Previous Balance       702.74         Payment(s) Received       -702.74         Balance as of 3/28/19       \$0.00         Current Taxes and Fees       11.68         Total Current Charges as of 3/28/19       \$400.87         Current Taxes and Fees       11.68         Total Current Taxes and Fees       11.68         Total Current Taxes and Fees       400.87         Bulling Period Data       \$400.87         Walk-in Center:       137.5. Fourth Street         Bardow, KY 42024       M-F, Barn-Spm ET         Next read will occur 4/29/19 - 5/1/19 (Meter Read Portion 20)       Batch         Batch       Status Taxes         MONTHLY USAGE       ELECTRIC (kWh)         Monthly US AGE       ELECTRIC (kWh)         Mar APR       MAY         Jung Electric Charges per Day       \$13.90         Mar APR       MAY       Jun       Jul       AUG SEP       OCT       Jul N       Feb       MAR         APR - 1 23       Mar APR       MAY       Jun       Jul       AUG SEP       OCT       Jul N       Feb       MAR         APR - 1 23       Mar APR       MAY       Jun       Jun       Feb </th <th></th> <th></th> <th></th> <th></th> <th></th> <th></th> <th>3495</th> <th></th> <th></th> <th></th> <th></th> <th></th> <th></th> <th></th> <th></th> <th>9</th> <th></th>                                                                                                                                                                                                                                                                                                                                                                                                                                                                                                                                                                                                                                                                                                                                                                                                                                                                                                                                                                                                                                                                                                                                                                                                                                                                                                                                                                                                                |                                                                                          |                        |                  |    |            |             | 3495        |         |              |                |               |                |                   |                 |                   | 9          |                                   |
| Previous Balance       702.74         Payment(s) Received       -702.74         Payment(s) Received       -702.74         Balance as of 3/28/19       \$0.00         Current Lectric Charges       9.93         Current Unmetered Charges       9.93         11.68       11.68         Total Current Charges and Fees       11.68         Total Amount Due       \$400.87         BillLING PERIOD AT-A-GLANCE       Mext read will occur 4/29/19 - 5/1/19 (Meter Read Portion 20)         Batch       \$300 Mark approx         MAR       APR         AVE. Electric Charges per Day \$13.90       \$16.11         MAR       APR         MA                                                                                                                                                                                                                                                                                                                                                                                                                                                                                                                                                                                                                                                                                                                                                                                                                                                                                                                                                                                                                                                                                                                                                                                                                                                                                                                                                                                                                                                                                                                                                                                                                                                                                                                                                                       |                                                                                          |                        |                  |    |            |             |             |         | No. 10 Leans | :              |               | Na Di          | sposal            |                 |                   | Γ <b>A</b> |                                   |
| Current Electric Charges       379.26         Qurrent Unmetered Charges       9.93         Current Taxes and Fees       11.68         Total Current Charges as of 3/28/19       \$400.87         Current Dumetered Charges       9.93         Total Current Charges as of 3/28/19       \$400.87         Subscription       Feight Street         Barchow, KY 42024       M-F, Bam-5pm ET         Next read will occur 4/29/19 - 5/1/19 (Meter Read Portion 20)         Batch       Subscription         APR - 1 23       MONTHLY USAGE         BillLING PERIOD AT-A-GLANCE       This Year         Yearage Temperature       44°         Average Temperature       44°         Average Temperature       44°         Now, Electric Charges per Day       \$13.90         Was Electric Diages per Day       \$16.11         Was Electric Diages per Day       \$16.11         Was Electric Diages per Day       \$13.90         Year       52°       74°       79°       80°       75°       64°       40°       41°       44°                                                                                                                                                                                                                                                                                                                                                                                                                                                                                                                                                                                                                                                                                                                                                                                                                                                                                                                                                                                                                                                                                                                                                                                                                                                                                                                                                                                                                                                                                                                                                                                                                                                                                                                                                   | Payment(s) Received                                                                      | <u>Ne</u>              | -702.74          |    |            |             |             |         |              |                | lge-ki        | u.com          | -00               |                 |                   |            |                                   |
| Total Current Charges as of 3/28/19       \$400.87         Valk-in Center:       137 S. Fourth Street<br>Barlow, KY 42024<br>M-F, 9am-5pm ET         Next read will occur 4/29/19 - 5/1/19 (Meter Read Portion 20)         Batch 33091999<br>Doc / 6/172/19         MONTHLY USAGE         ELECTRIC (kWh)         MONTHLY USAGE         MONTHLY USAGE         MAR APR MAY JUN JUL AUG SEP OCT NOV DEC JAN FEB MAR<br>2019         Average Temperature<br>Average Temperature<br>MAR Electric Charges per Day \$13.90       \$16.11         MAR APR MAY JUN JUL AUG SEP OCT NOV DEC JAN FEB MAR<br>2019       2019<br>2019         44°       47°       52°       74°       79°       80°       2018       2018         MAR APR MAY JUN JUL AUG SEP OCT NOV DEC JAN FEB MAR         2018       2018         2018       2018         2018       2018       2018       2018         33.90       34°       2018       2018       2018         2019       2019       2018                                                                                                                                                                                                                                                                                                                                                                                                                                                                                                                                                                                                                                                                                                                                                                                                                                                                                                                                                                                                                                                                                                                                                                                                                                                                                                                                                                                                                                                                                                                                                                                                                                                                                                                                                                                                               | Current Unmetered Charges                                                                | 17                     | 379.26<br>9.93   |    |            |             |             |         |              |                |               | 24 ho<br>(800) | urs a d<br>383-55 | ay; \$2.<br>582 | ess 2-2<br>00 fee | <u>-</u> 3 |                                   |
| M-F, 9am-5pm ET         Next read will occur 4/29/19 - 5/1/19 (Meter Read Portion 20)         Batch       SSECTION         Bitch       MONTHLY USAGE       ELECTRIC (kWh)         MONTHLY USAGE       ELECTRIC (kWh)       Image: Section of the secti                                                                                                                                                                                                                                                                                                                                                                                                                                                                                                                                                                                                                                                                                                                                                                                                                                       | Total Current Charges as of 3/28/19                                                      |                        | \$400.87         |    |            |             | Wall        | k-in Ce | enter:       |                |               |                |                   |                 | t                 |            |                                   |
| $\frac{1}{1000} = \frac{1}{1000} = 1$ | Total Amount Due                                                                         |                        | \$400.87         |    |            |             |             |         |              |                |               |                | - 10              |                 |                   |            |                                   |
| BILLING PERIOD AT-A-GLANCE       101 tit       Last year       MAR       APR       MAY       JUN       JUL       AUG       SEP       OCT       NOV       DEC       JAN       FEB       MAR         Average Temperature       44°       28       28       28       74°       52°       74°       79°       80°       78°       75°       64°       46°       43°       44°         Average Temperature       440°       101 tit       101 tit       101 tit       101 tit       47°       52°       74°       79°       80°       78°       75°       64°       46°       43°       40°       41°                                                                                                                                                                                                                                                                                                                                                                                                                                                                                                                                                                                                                                                                                                                                                                                                                                                                                                                                                                                                                                                                                                                                                                                                                                                                                                                                                                                                                                                                                                                                                                                                                                                                                                                                                                                                                                                                                                                                                                                                                                                                                                                                                                                 |                                                                                          |                        |                  |    |            |             |             |         |              |                |               |                | 1000              |                 |                   |            |                                   |
| BILLING PERIOD AT-A-GLANCE<br>THIS YEAR LAST YEAR<br>Average Temperature<br>Number of Days Billed<br>Avg. Electric Charges per Day<br>\$13.90<br>\$16.11<br>\$40° 41° 44°<br>\$47° 52° 74° 79° 80° 78° 75° 64° 46° 43° 40° 41° 44°                                                                                                                                                                                                                                                                                                                                                                                                                                                                                                                                                                                                                                                                                                                                                                                                                                                                                                                                                                                                                                                                                                                                                                                                                                                                                                                                                                                                                                                                                                                                                                                                                                                                                                                                                                                                                                                                                                                                                                                                                                                                                                                                                                                                                                                                                                                                                                                                                                                                                                                                               | R_201 _ )                                                                                |                        |                  | МО | NTHL       | .Y US       | AGE         |         | 1            | ELEC           | Do<br>TRIC (k | wh)            | 64                | 7               | 21                | Y          | BILLING                           |
| Number of Days Billed       28       28       MAR       APR       MAY       JUN       JUL       AUG       SEP       OCT       NOV       DEC       JAN       FEB       MAR         MAR       Avg. Electric Charges per Day       \$13.90       \$16.11       \$47°       52°       74°       79°       80°       78°       75°       64°       46°       43°       40°       41°       44°                                                                                                                                                                                                                                                                                                                                                                                                                                                                                                                                                                                                                                                                                                                                                                                                                                                                                                                                                                                                                                                                                                                                                                                                                                                                                                                                                                                                                                                                                                                                                                                                                                                                                                                                                                                                                                                                                                                                                                                                                                                                                                                                                                                                                                                                                                                                                                                        |                                                                                          |                        |                  | MO |            |             |             |         | 3            | ELEC           | Do<br>Tric (k | wn)            | 967               | 2870            | 2045<br>5045      | 6262       | BILLING<br>PERIOD                 |
| Avg. Electric Charges per Day       \$13.90       \$16.11       \$47°       52°       74°       79°       80°       78°       75°       64°       46°       43°       40°       41°       44°         Avg. Electric Usage per Day (kWh)       121.14       130.82       16.11       18.94       11.21       8.80       7.51       8.07       7.90       7.42       12.53       18.68       18.86       22.01       13.90                                                                                                                                                                                                                                                                                                                                                                                                                                                                                                                                                                                                                                                                                                                                                                                                                                                                                                                                                                                                                                                                                                                                                                                                                                                                                                                                                                                                                                                                                                                                                                                                                                                                                                                                                                                                                                                                                                                                                                                                                                                                                                                                                                                                                                                                                                                                                         | APR - 1 29                                                                               | A STATE                | LAST YEAR        | MO |            |             |             | 1953    |              |                |               | <i>0</i> 2     | 3624              | 2870            | 2045<br>5045      | 6262       | BILLING<br>PERIOD                 |
| Avg. Electric Usage per Day (kWh) 121.14 130.82                                                                                                                                                                                                                                                                                                                                                                                                                                                                                                                                                                                                                                                                                                                                                                                                                                                                                                                                                                                                                                                                                                                                                                                                                                                                                                                                                                                                                                                                                                                                                                                                                                                                                                                                                                                                                                                                                                                                                                                                                                                                                                                                                                                                                                                                                                                                                                                                                                                                                                                                                                                                                                                                                                                                  | APR - 1 22.9<br>BILLING PERIOD AT-A-GLAN<br>Average Temperature                          | THIS YEAR<br>44°       | 47°              |    | 3663       | 5678        | 3175        |         | 1868         | 1763           | 2067          | 1679           |                   |                 |                   |            | BILING<br>PERIOD<br>2682          |
|                                                                                                                                                                                                                                                                                                                                                                                                                                                                                                                                                                                                                                                                                                                                                                                                                                                                                                                                                                                                                                                                                                                                                                                                                                                                                                                                                                                                                                                                                                                                                                                                                                                                                                                                                                                                                                                                                                                                                                                                                                                                                                                                                                                                                                                                                                                                                                                                                                                                                                                                                                                                                                                                                                                                                                                  | APR - 1 2019<br>BILLING PERIOD AT-A-GLAN<br>Average Temperature<br>Number of Days Billed | THIS YEAR<br>44°<br>28 | <b>47°</b><br>28 |    | See<br>MAR | 8295<br>APR | 3175<br>MAY | JUN     | 10F<br>1868  | 8921<br>AUG    | 2002<br>SEP   | 6291<br>0CT    | NOV               | DEC<br>2018     | JAN<br>2019       | FEB        | BILLING<br>PERIOD<br>CC622<br>MAR |