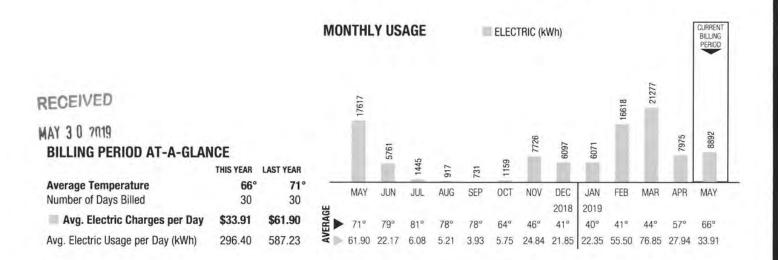

MAR 2 9 2019

Next read will occur 4/24/19 - 4/26/19 (Meter Read Portion 17)

Response to Staff DR 1.27b - Clinton Electric Invoices

\$8.64

|       | Page 2                                       |                  |               |         |      |      |      |      |      |       |         |      | Acc  | ount #      | 3000-       | 0029- | -5703                        |   |
|-------|----------------------------------------------|------------------|---------------|---------|------|------|------|------|------|-------|---------|------|------|-------------|-------------|-------|------------------------------|---|
| 12376 | BILLING PERIOD AT-A-GLAM                     | ICE              |               | MOM     | THL  | Y US | AGE  |      | 13   | ELECT | RIC (k) | Vh)  |      |             |             |       | CURRENT<br>BILLING<br>PERIOD | ĺ |
|       |                                              | THIS YEAR        | LAST YEAR     |         |      |      |      |      |      |       |         |      |      |             |             |       | PERIOD                       |   |
|       | Average Temperature<br>Number of Days Billed | <b>44°</b><br>28 | <b>47°</b> 28 |         |      |      |      |      |      |       |         |      | 49   | 2           |             |       |                              |   |
|       | 🐘 Avg. Electric Charges per Day              | \$0.31           | \$0.32        |         | 1    | 40   |      |      |      |       | 39      | 41   |      | 47          | 46          | 45    | 37                           |   |
|       | Avg. Electric Usage per Day (kWh)            | 1.32             | 1.32          |         | 37   |      | 33   | 29   | 34   | 32    |         |      |      |             |             |       |                              |   |
|       |                                              |                  |               | 1       | MAR  | APR  | MAY  | JUN  | JUL  | AUG   | SEP     | OCT  | NOV  | DEC         | JAN         | FEB   | MAR                          |   |
| ř.    |                                              |                  |               | AVERAGE | 47°  | 52°  | 71°  | 79°  | 81°  | 78°   | 78°     | 64°  | 46°  | 2018<br>41° | 2019<br>40° | 41ª   | 44°                          |   |
|       |                                              |                  |               | AVE     | 0.32 | 0.26 | 0.30 | 0.31 | 0.27 | 0.30  | 0.27    | 0.29 | 0.26 | 0.29        | 0.29        | 0.28  | 0.31                         |   |