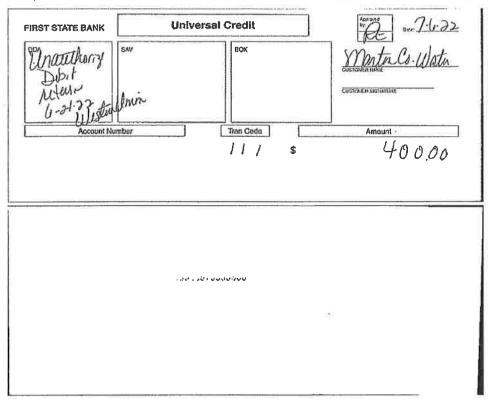

Quarterly debt service surcharge billing see Exhibit #1.

Quarterly debt service surcharge collections see Exhibit #2.

Monthly surcharge bank statements see Exhibit #3.

Quarterly list of payments from surcharge account see Exhibit #4.