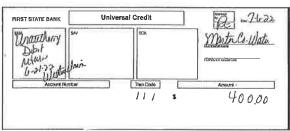

Quarterly debt service surcharge billing see Exhibit #1.

Quarterly debt service surcharge collections see Exhibit #2.

Monthly surcharge bank statements see Exhibit #3.

Quarterly list of payments from surcharge account see Exhibit #4.