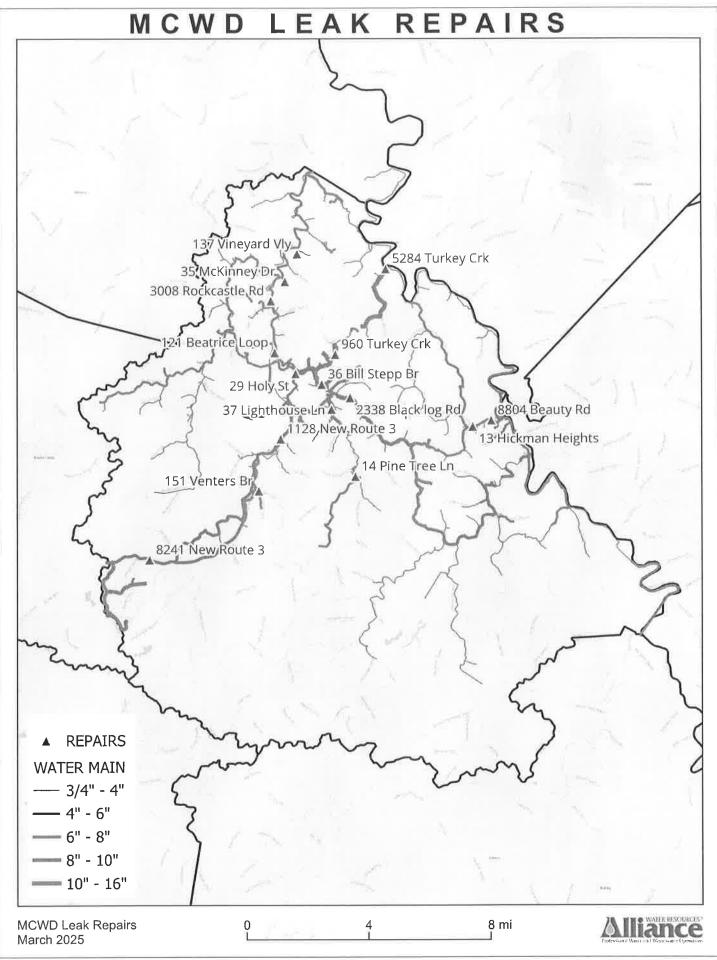

### Mr. Thoma presented the Board with the February Leak Adjustments

- Mr. Hensley motioned to approve the February Leak Adjustments
- Mrs. McCoy seconded
- All ayes
- Motion carried