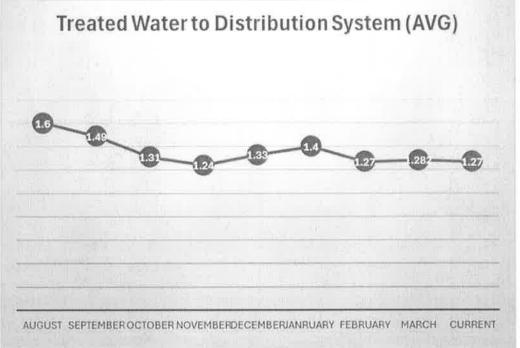

### Mr. May presented an update of the water loss report

• Water loss was reported at **54.53%** for the month of February 2025