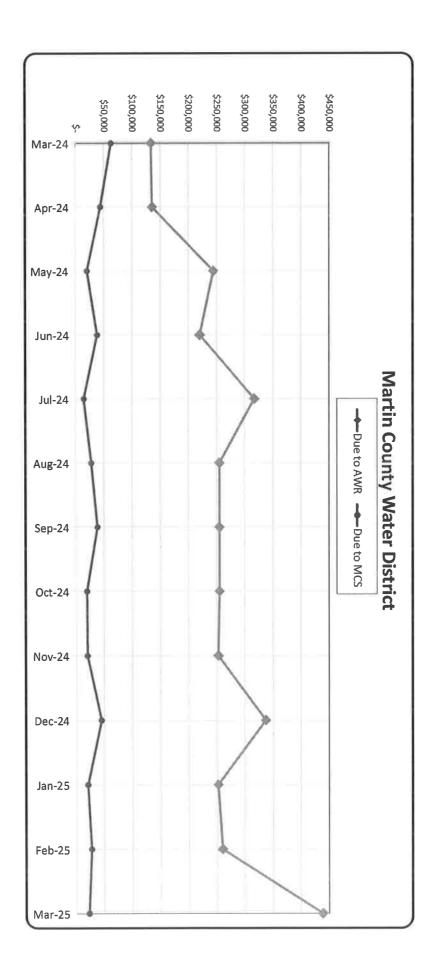

### **Treasury Report**

| Billing Charges For the Month of: Mar-25                                                                                                                                                                                                                                                                                                                                                                                                                                                                                                                                                                                                                                                                                                                        |    |                                                                                                                                                                                                                                                                                                             |
|-----------------------------------------------------------------------------------------------------------------------------------------------------------------------------------------------------------------------------------------------------------------------------------------------------------------------------------------------------------------------------------------------------------------------------------------------------------------------------------------------------------------------------------------------------------------------------------------------------------------------------------------------------------------------------------------------------------------------------------------------------------------|----|-------------------------------------------------------------------------------------------------------------------------------------------------------------------------------------------------------------------------------------------------------------------------------------------------------------|
| Water Revenue                                                                                                                                                                                                                                                                                                                                                                                                                                                                                                                                                                                                                                                                                                                                                   | \$ | 154,788.85                                                                                                                                                                                                                                                                                                  |
| Water Revenue-Commercial                                                                                                                                                                                                                                                                                                                                                                                                                                                                                                                                                                                                                                                                                                                                        |    | 28,209.49                                                                                                                                                                                                                                                                                                   |
| Water Revenue-Commercial Exempt                                                                                                                                                                                                                                                                                                                                                                                                                                                                                                                                                                                                                                                                                                                                 |    | 6,255.20                                                                                                                                                                                                                                                                                                    |
| Late Charges                                                                                                                                                                                                                                                                                                                                                                                                                                                                                                                                                                                                                                                                                                                                                    |    | 6,569.90                                                                                                                                                                                                                                                                                                    |
| Sales Taxes                                                                                                                                                                                                                                                                                                                                                                                                                                                                                                                                                                                                                                                                                                                                                     |    | 2,246.75                                                                                                                                                                                                                                                                                                    |
| Debt Service Surcharge                                                                                                                                                                                                                                                                                                                                                                                                                                                                                                                                                                                                                                                                                                                                          |    | 8,580.03                                                                                                                                                                                                                                                                                                    |
| School Tax                                                                                                                                                                                                                                                                                                                                                                                                                                                                                                                                                                                                                                                                                                                                                      |    | 6,158.83                                                                                                                                                                                                                                                                                                    |
| Management Infrastructure Surcharge                                                                                                                                                                                                                                                                                                                                                                                                                                                                                                                                                                                                                                                                                                                             |    | 15,398.36                                                                                                                                                                                                                                                                                                   |
| Returned Check                                                                                                                                                                                                                                                                                                                                                                                                                                                                                                                                                                                                                                                                                                                                                  |    | 242.19                                                                                                                                                                                                                                                                                                      |
| Interest on Customer Deposits                                                                                                                                                                                                                                                                                                                                                                                                                                                                                                                                                                                                                                                                                                                                   |    | (25.58                                                                                                                                                                                                                                                                                                      |
| Connection Fees                                                                                                                                                                                                                                                                                                                                                                                                                                                                                                                                                                                                                                                                                                                                                 |    | 3,000.00                                                                                                                                                                                                                                                                                                    |
| Other Miscellaneous Fees                                                                                                                                                                                                                                                                                                                                                                                                                                                                                                                                                                                                                                                                                                                                        |    | 2,485.64                                                                                                                                                                                                                                                                                                    |
| Deposits Applied                                                                                                                                                                                                                                                                                                                                                                                                                                                                                                                                                                                                                                                                                                                                                |    | (1,215.00                                                                                                                                                                                                                                                                                                   |
| Refund Checks Paid                                                                                                                                                                                                                                                                                                                                                                                                                                                                                                                                                                                                                                                                                                                                              | -  | 128.81                                                                                                                                                                                                                                                                                                      |
| Total Billing Charges                                                                                                                                                                                                                                                                                                                                                                                                                                                                                                                                                                                                                                                                                                                                           | \$ | 232,823.47                                                                                                                                                                                                                                                                                                  |
| Gallons Billed                                                                                                                                                                                                                                                                                                                                                                                                                                                                                                                                                                                                                                                                                                                                                  |    | 11,084,980                                                                                                                                                                                                                                                                                                  |
| Customers Billed                                                                                                                                                                                                                                                                                                                                                                                                                                                                                                                                                                                                                                                                                                                                                |    | 3,327                                                                                                                                                                                                                                                                                                       |
|                                                                                                                                                                                                                                                                                                                                                                                                                                                                                                                                                                                                                                                                                                                                                                 |    |                                                                                                                                                                                                                                                                                                             |
| Accounts Receivable Mar-25                                                                                                                                                                                                                                                                                                                                                                                                                                                                                                                                                                                                                                                                                                                                      |    |                                                                                                                                                                                                                                                                                                             |
| Beginning Balance                                                                                                                                                                                                                                                                                                                                                                                                                                                                                                                                                                                                                                                                                                                                               |    | 369,866.10                                                                                                                                                                                                                                                                                                  |
| Billing Charges                                                                                                                                                                                                                                                                                                                                                                                                                                                                                                                                                                                                                                                                                                                                                 |    | 232,823.47                                                                                                                                                                                                                                                                                                  |
|                                                                                                                                                                                                                                                                                                                                                                                                                                                                                                                                                                                                                                                                                                                                                                 |    |                                                                                                                                                                                                                                                                                                             |
| Bad Debt (Write Offs) Recoveries                                                                                                                                                                                                                                                                                                                                                                                                                                                                                                                                                                                                                                                                                                                                |    | 408.33                                                                                                                                                                                                                                                                                                      |
| Bad Debt (Write Offs) Recoveries<br>Accounts Receivable Collections                                                                                                                                                                                                                                                                                                                                                                                                                                                                                                                                                                                                                                                                                             |    | 408.33<br>(250,570.13                                                                                                                                                                                                                                                                                       |
| Bad Debt (Write Offs) Recoveries                                                                                                                                                                                                                                                                                                                                                                                                                                                                                                                                                                                                                                                                                                                                |    | 408.33<br>(250,570.13                                                                                                                                                                                                                                                                                       |
| Bad Debt (Write Offs) Recoveries<br>Accounts Receivable Collections<br>End of Month Accounts Receivable                                                                                                                                                                                                                                                                                                                                                                                                                                                                                                                                                                                                                                                         |    | 408.33<br>(250,570.13                                                                                                                                                                                                                                                                                       |
| Bad Debt (Write Offs) Recoveries<br>Accounts Receivable Collections<br>End of Month Accounts Receivable<br>Operations Account                                                                                                                                                                                                                                                                                                                                                                                                                                                                                                                                                                                                                                   |    | 408.33<br>(250,570.17<br><b>352,527.7</b> 3                                                                                                                                                                                                                                                                 |
| Bad Debt (Write Offs) Recoveries<br>Accounts Receivable Collections<br>End of Month Accounts Receivable<br>Operations Account<br>Beginning Balance                                                                                                                                                                                                                                                                                                                                                                                                                                                                                                                                                                                                              | \$ | 408.33<br>(250,570.17<br><b>352,527.7</b> 3                                                                                                                                                                                                                                                                 |
| Bad Debt (Write Offs) Recoveries<br>Accounts Receivable Collections<br>End of Month Accounts Receivable<br>Operations Account<br>Beginning Balance<br>Deposits                                                                                                                                                                                                                                                                                                                                                                                                                                                                                                                                                                                                  | \$ | 408.33<br>(250,570.17<br><b>352,527.7</b><br>246,877.37                                                                                                                                                                                                                                                     |
| Bad Debt (Write Offs) Recoveries<br>Accounts Receivable Collections<br>End of Month Accounts Receivable<br>Operations Account<br>Beginning Balance                                                                                                                                                                                                                                                                                                                                                                                                                                                                                                                                                                                                              | \$ | 408.33<br>(250,570.17<br><b>352,527.73</b><br>246,877.37<br>250,570.17<br>(135,303.37                                                                                                                                                                                                                       |
| Bad Debt (Write Offs) Recoveries<br>Accounts Receivable Collections<br>End of Month Accounts Receivable<br>Operations Account<br>Beginning Balance<br>Deposits<br>Accounts Receivable Collections<br>Accounts Receivable Collections - Pmts in EFT Revenue Account<br>Sewer Billing Collections in Water Bank Acct - Due to MCS                                                                                                                                                                                                                                                                                                                                                                                                                                 | \$ | 408.33<br>(250,570.17<br><b>352,527.73</b><br>246,877.37<br>250,570.17<br>(135,303.37<br>66,062.7                                                                                                                                                                                                           |
| Bad Debt (Write Offs) Recoveries<br>Accounts Receivable Collections<br>End of Month Accounts Receivable<br>Operations Account<br>Beginning Balance<br>Deposits<br>Accounts Receivable Collections<br>Accounts Receivable Collections - Pmts in EFT Revenue Account<br>Sewer Billing Collections in Water Bank Acct - Due to MCS<br>Customer Deposits Received                                                                                                                                                                                                                                                                                                                                                                                                   | \$ | 408.33<br>(250,570.1<br><b>352,527.73</b><br>246,877.37<br>250,570.1<br>(135,303.3<br>66,062.7<br>3,465.00                                                                                                                                                                                                  |
| Bad Debt (Write Offs) Recoveries<br>Accounts Receivable Collections<br>End of Month Accounts Receivable<br>Operations Account<br>Beginning Balance<br>Deposits<br>Accounts Receivable Collections<br>Accounts Receivable Collections - Pmts in EFT Revenue Account<br>Sewer Billing Collections in Water Bank Acct - Due to MCS<br>Customer Deposits Received<br>KIA Draw for Meter Replacement                                                                                                                                                                                                                                                                                                                                                                 | \$ | 408.33<br>(250,570.17<br>352,527.73<br>246,877.37<br>(135,303.37<br>66,062.7<br>3,465.00<br>402,109.40                                                                                                                                                                                                      |
| Bad Debt (Write Offs) Recoveries<br>Accounts Receivable Collections<br>End of Month Accounts Receivable<br>Operations Account<br>Beginning Balance<br>Deposits<br>Accounts Receivable Collections<br>Accounts Receivable Collections - Pmts in EFT Revenue Account<br>Sewer Billing Collections in Water Bank Acct - Due to MCS<br>Customer Deposits Received<br>KIA Draw for Meter Replacement<br>KIA Draw for LSL                                                                                                                                                                                                                                                                                                                                             | \$ | 408.33<br>(250,570.17<br>352,527.73<br>246,877.37<br>(135,303.37<br>66,062.7<br>3,465.00<br>402,109.40<br>21,573.44                                                                                                                                                                                         |
| Bad Debt (Write Offs) Recoveries<br>Accounts Receivable Collections<br>End of Month Accounts Receivable<br>Operations Account<br>Beginning Balance<br>Deposits<br>Accounts Receivable Collections<br>Accounts Receivable Collections - Pmts in EFT Revenue Account<br>Sewer Billing Collections in Water Bank Acct - Due to MCS<br>Customer Deposits Received<br>KIA Draw for Meter Replacement<br>KIA Draw for LSL<br>Prestonsburg Utilities                                                                                                                                                                                                                                                                                                                   | \$ | 408.33<br>(250,570.17<br>352,527.73<br>246,877.37<br>250,570.17<br>(135,303.37<br>66,062.7<br>3,465.00<br>402,109.40<br>21,573.44<br>14,824.30                                                                                                                                                              |
| Bad Debt (Write Offs) Recoveries<br>Accounts Receivable Collections<br>End of Month Accounts Receivable<br>Operations Account<br>Beginning Balance<br>Deposits<br>Accounts Receivable Collections<br>Accounts Receivable Collections - Pmts in EFT Revenue Account<br>Sewer Billing Collections in Water Bank Acct - Due to MCS<br>Customer Deposits Received<br>KIA Draw for Meter Replacement<br>KIA Draw for LSL<br>Prestonsburg Utilities<br>Transfers from Other District Accts                                                                                                                                                                                                                                                                            | \$ | 408.33<br>(250,570.11<br>352,527.73<br>246,877.37<br>250,570.11<br>(135,303.33<br>66,062.7<br>3,465.00<br>402,109.40<br>21,573.44<br>14,824.30<br>150,000.00                                                                                                                                                |
| Bad Debt (Write Offs) Recoveries<br>Accounts Receivable Collections<br>End of Month Accounts Receivable<br>Operations Account<br>Beginning Balance<br>Deposits<br>Accounts Receivable Collections<br>Accounts Receivable Collections - Pmts in EFT Revenue Account<br>Sewer Billing Collections in Water Bank Acct - Due to MCS<br>Customer Deposits Received<br>KIA Draw for Meter Replacement<br>KIA Draw for LSL<br>Prestonsburg Utilities                                                                                                                                                                                                                                                                                                                   | \$ | 408.33<br>(250,570.11<br>352,527.73<br>246,877.37<br>250,570.11<br>(135,303.33<br>66,062.7<br>3,465.00<br>402,109.40<br>21,573.44<br>14,824.30<br>150,000.00                                                                                                                                                |
| Bad Debt (Write Offs) Recoveries<br>Accounts Receivable Collections<br>End of Month Accounts Receivable<br>Operations Account<br>Beginning Balance<br>Deposits<br>Accounts Receivable Collections<br>Accounts Receivable Collections - Pmts in EFT Revenue Account<br>Sewer Billing Collections in Water Bank Acct - Due to MCS<br>Customer Deposits Received<br>KIA Draw for Meter Replacement<br>KIA Draw for LSL<br>Prestonsburg Utilities<br>Transfers from Other District Accts<br>Total Deposits<br>Disbursements:                                                                                                                                                                                                                                        | \$ | 408.33<br>(250,570.11<br>352,527.73<br>246,877.37<br>250,570.11<br>(135,303.33<br>66,062.7<br>3,465.00<br>402,109.40<br>21,573.44<br>14,824.30<br>150,000.00<br>773,301.63                                                                                                                                  |
| Bad Debt (Write Offs) Recoveries<br>Accounts Receivable Collections<br>End of Month Accounts Receivable<br>Operations Account<br>Beginning Balance<br>Deposits<br>Accounts Receivable Collections<br>Accounts Receivable Collections - Pmts in EFT Revenue Account<br>Sewer Billing Collections in Water Bank Acct - Due to MCS<br>Customer Deposits Received<br>KIA Draw for Meter Replacement<br>KIA Draw for LSL<br>Prestonsburg Utilities<br>Transfers from Other District Accts<br>Total Deposits<br>Disbursements:<br>Checks Written                                                                                                                                                                                                                      | \$ | 408.33<br>(250,570.17<br>352,527.73<br>246,877.37<br>250,570.17<br>(135,303.37<br>66,062.77<br>3,465.00<br>402,109.40<br>21,573.44<br>14,824.30<br>150,000.00<br>773,301.65                                                                                                                                 |
| Bad Debt (Write Offs) Recoveries<br>Accounts Receivable Collections<br>End of Month Accounts Receivable<br>Operations Account<br>Beginning Balance<br>Deposits<br>Accounts Receivable Collections<br>Accounts Receivable Collections - Pmts in EFT Revenue Account<br>Sewer Billing Collections in Water Bank Acct - Due to MCS<br>Customer Deposits Received<br>KIA Draw for Meter Replacement<br>KIA Draw for LSL<br>Prestonsburg Utilities<br>Transfers from Other District Accts<br>Total Deposits<br>Disbursements:<br>Checks Written<br>Pmts made to Sanitation for A/R Collections                                                                                                                                                                       | \$ | 408.33<br>(250,570.17<br>352,527.73<br>246,877.37<br>250,570.17<br>(135,303.37<br>66,062.7<br>3,465.00<br>402,109.40<br>21,573.44<br>14,824.30<br>150,000.00<br>773,301.63<br>(354,856.8<br>(71,033.8)                                                                                                      |
| Bad Debt (Write Offs) Recoveries<br>Accounts Receivable Collections<br>End of Month Accounts Receivable<br>Operations Account<br>Beginning Balance<br>Deposits<br>Accounts Receivable Collections<br>Accounts Receivable Collections - Pmts in EFT Revenue Account<br>Sewer Billing Collections in Water Bank Acct - Due to MCS<br>Customer Deposits Received<br>KIA Draw for Meter Replacement<br>KIA Draw for LSL<br>Prestonsburg Utilities<br>Transfers from Other District Accts<br>Total Deposits<br>Disbursements:<br>Checks Written<br>Pmts made to Sanitation for A/R Collections<br>Transfers to Other District Accts                                                                                                                                  | \$ | 408.33<br>(250,570.17<br>352,527.73<br>246,877.37<br>250,570.17<br>(135,303.37<br>66,062.77<br>3,465.00<br>402,109.40<br>21,573.44<br>14,824.30<br>150,000.00<br>773,301.65<br>(354,856.8°<br>(71,033.8°<br>(42,372.13)                                                                                     |
| Bad Debt (Write Offs) Recoveries<br>Accounts Receivable Collections<br>End of Month Accounts Receivable<br>Operations Account<br>Beginning Balance<br>Deposits<br>Accounts Receivable Collections<br>Accounts Receivable Collections - Pmts in EFT Revenue Account<br>Sewer Billing Collections in Water Bank Acct - Due to MCS<br>Customer Deposits Received<br>KIA Draw for Meter Replacement<br>KIA Draw for LSL<br>Prestonsburg Utilities<br>Transfers from Other District Accts<br>Total Deposits<br>Disbursements:<br>Checks Written<br>Pmts made to Sanitation for A/R Collections<br>Transfers to Other District Accts<br>Auto Drafted Utilities                                                                                                        | \$ | 408.33<br>(250,570.11<br>352,527.73<br>246,877.37<br>250,570.17<br>(135,303.37<br>66,062.7<br>3,465.00<br>402,109.40<br>21,573.44<br>14,824.30<br>150,000.00<br>773,301.63<br>(354,856.8<br>(71,033.8<br>(42,372.1)<br>(27,873.6                                                                            |
| Bad Debt (Write Offs) Recoveries<br>Accounts Receivable Collections<br>End of Month Accounts Receivable<br>Operations Account<br>Beginning Balance<br>Deposits<br>Accounts Receivable Collections<br>Accounts Receivable Collections - Pmts in EFT Revenue Account<br>Sewer Billing Collections in Water Bank Acct - Due to MCS<br>Customer Deposits Received<br>KIA Draw for Meter Replacement<br>KIA Draw for LSL<br>Prestonsburg Utilities<br>Transfers from Other District Accts<br>Total Deposits<br>Disbursements:<br>Checks Written<br>Pmts made to Sanitation for A/R Collections<br>Transfers to Other District Accts                                                                                                                                  | \$ | 408.33<br>(250,570.1)<br><b>352,527.73</b><br>246,877.37<br>250,570.17<br>(135,303.3)<br>66,062.7<br>3,465.00<br>402,109.40<br>21,573.44<br>14,824.30<br>150,000.00<br>773,301.63<br>(354,856.8<br>(71,033.8)<br>(42,372.1)<br>(27,873.6<br>(9,771.2)                                                       |
| Bad Debt (Write Offs) Recoveries<br>Accounts Receivable Collections<br>End of Month Accounts Receivable<br>Operations Account<br>Beginning Balance<br>Deposits<br>Accounts Receivable Collections<br>Accounts Receivable Collections - Pmts in EFT Revenue Account<br>Sewer Billing Collections in Water Bank Acct - Due to MCS<br>Customer Deposits Received<br>KIA Draw for Meter Replacement<br>KIA Draw for LSL<br>Prestonsburg Utilities<br>Transfers from Other District Accts<br>Total Deposits<br>Disbursements:<br>Checks Written<br>Pmts made to Sanitation for A/R Collections<br>Transfers to Other District Accts<br>Auto Drafted Utilities<br>Sales and School Tax Payments<br>End of Month Balance                                               |    | 408.33<br>(250,570.17<br>352,527.73<br>250,570.17<br>(135,303.37<br>66,062.7<br>3,465.00<br>402,109.40<br>21,573.44<br>14,824.30<br>150,000.00<br>773,301.63<br>(354,856.8<br>(71,033.8<br>(42,372.1)<br>(27,873.6<br>(9,771.2)<br>514,271.23                                                               |
| Bad Debt (Write Offs) Recoveries<br>Accounts Receivable Collections<br>End of Month Accounts Receivable<br>Operations Account<br>Beginning Balance<br>Deposits<br>Accounts Receivable Collections<br>Accounts Receivable Collections - Pmts in EFT Revenue Account<br>Sewer Billing Collections in Water Bank Acct - Due to MCS<br>Customer Deposits Received<br>KIA Draw for Meter Replacement<br>KIA Draw for LSL<br>Prestonsburg Utilities<br>Transfers from Other District Accts<br>Total Deposits<br>Disbursements:<br>Checks Written<br>Pmts made to Sanitation for A/R Collections<br>Transfers to Other District Accts<br>Auto Drafted Utilities<br>Sales and School Tax Payments<br>End of Month Balance<br>Cash Receipts Collected To Date in: Apr-25 |    | 408.33<br>(250,570.17)<br><b>352,527.73</b><br>246,877.37<br>250,570.17<br>(135,303.37)<br>66,062.77<br>3,465.00<br>402,109.40<br>21,573.44<br>14,824.30<br>150,000.00<br>773,301.65<br>(354,856.87)<br>(71,033.87)<br>(42,372.12)<br>(27,873.6<br>(9,771.27)<br><b>514,271.24</b><br>219,680.2             |
| Bad Debt (Write Offs) Recoveries<br>Accounts Receivable Collections<br>End of Month Accounts Receivable<br>Operations Account<br>Beginning Balance<br>Deposits<br>Accounts Receivable Collections<br>Accounts Receivable Collections - Pmts in EFT Revenue Account<br>Sewer Billing Collections in Water Bank Acct - Due to MCS<br>Customer Deposits Received<br>KIA Draw for Meter Replacement<br>KIA Draw for LSL<br>Prestonsburg Utilities<br>Transfers from Other District Accts<br>Total Deposits<br>Disbursements:<br>Checks Written<br>Pmts made to Sanitation for A/R Collections<br>Transfers to Other District Accts<br>Auto Drafted Utilities<br>Sales and School Tax Payments<br>End of Month Balance                                               |    | 408.33<br>(250,570.17<br>352,527.73<br>246,877.37<br>250,570.17<br>(135,303.37<br>66,062.71<br>3,465.00<br>402,109.40<br>21,573.44<br>14,824.30<br>150,000.00<br>773,301.65<br>(354,856.87<br>(71,033.88<br>(42,372.15<br>(27,873.65<br>(9,771.25<br>514,271.28<br>219,680.21<br>(843,130.92<br>(109,179.43 |