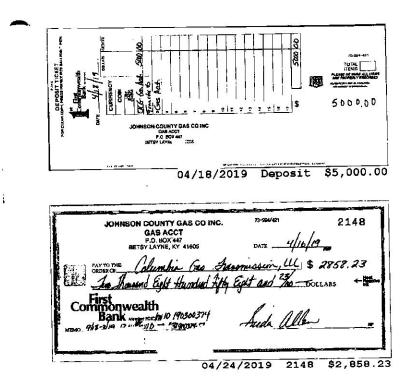

Check 2146 Amount \$3,000.00 Date 3/21/2019

First nwealth Bank Member FDIC

xhibit 11

JOHNSON COUNTY GAS CO INC GAS ACCT PO BOX 447 BETSY LAYNE KY 41605 Account Number: Statement Date: 4/14/19 Page Number: 1 Items: 1

| Business First CKG<br>Previous Balance on 3/31/19<br>1 Checks and Other Charges | (Debits) | \$<br>6,271.51<br>2,328.00 |
|---------------------------------------------------------------------------------|----------|----------------------------|
| Current Balance on 4/14/19                                                      |          | \$<br>3,943.51             |

#### Checking Account Transactions

Checks and Other Charge Details

| Check #                         | Date Paid | Amount | Check                 | # | Date | Paid | Amount               |
|---------------------------------|-----------|--------|-----------------------|---|------|------|----------------------|
| 2147<br>Subtotal of<br>Total of |           |        | * * * * * * * * * * . |   |      |      | 2,328.00<br>2,328.00 |