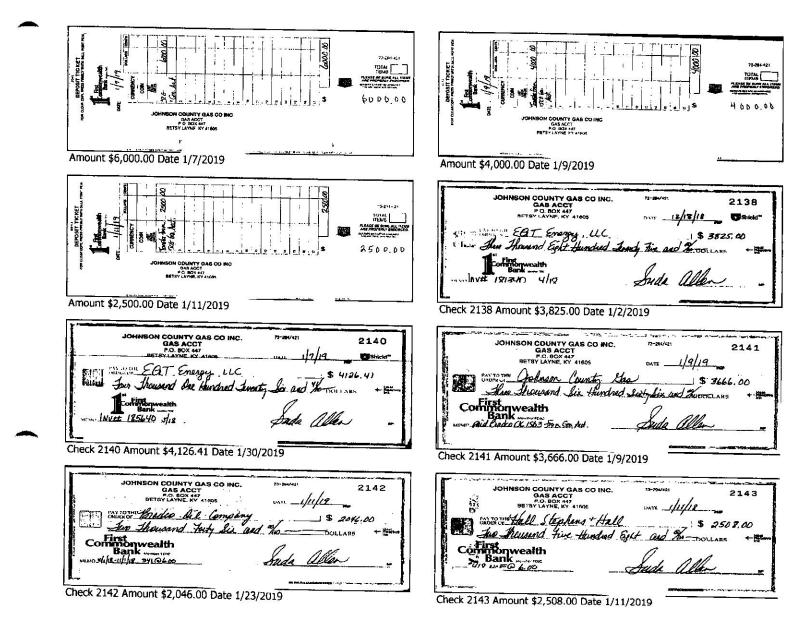

311 NORTH ARNOLD AVENUE PRESTONSBURG, KY 41653-1279 (606) 886-2321 or (877) 886-6777

Commonwealth Bank Member FDIC

Exhibit 11

| JOHNSON COUNTY GAS CO INC<br>GAS ACCT<br>PO BOX 447<br>BETSY LAYNE KY 41605                                                                        |                      |                                             | Account N<br>Statement<br>Page N | Date:       | 1/31/14                                             |
|----------------------------------------------------------------------------------------------------------------------------------------------------|----------------------|---------------------------------------------|----------------------------------|-------------|-----------------------------------------------------|
| Business First CKG<br>Previous Balance on 12/31/18<br>3 Deposits and Other Additions (<br>6 Checks and Other Charges<br>Current Balance on 1/31/19 | Credits)<br>(Debits) |                                             |                                  | \$<br>+<br> | 4,432.92<br>12,500.00<br>16,179.41                  |
|                                                                                                                                                    |                      |                                             |                                  | \$          | 753.51                                              |
| Deposit and Other Addition Det<br>1/07/19 Regular Deposit<br>1/09/19 Regular Deposit<br>1/11/19 Regular Deposit<br>Total of 3 Deposits/Other Add   |                      |                                             |                                  | +           | 6,000.00 +<br>4,000.00 +<br>2,500.00 +<br>12,500.00 |
| Checks and Other Charge Details<br>1/31/19 Service Charge<br>Subtotal of 1 Other Charges/1                                                         |                      |                                             |                                  | _           | 8.00 -<br>8.00                                      |
| Check # Date Paid Amoun                                                                                                                            | it<br>               | Check #                                     | Date Paid                        | ,           | Amount                                              |
| 2138 1/02/19 3,825.0<br>2140* 1/30/19 4,126.4<br>2141 1/09/19 3,666.0<br>* = Out of sequence check<br>Subtotal of 5 Checks                         | 1                    | 2142<br>2143                                | 1/23/19<br>1/11/19               | 2,0         | 046.00<br>508.00                                    |
| Total of 6 Checks/Other Char                                                                                                                       | ges                  |                                             |                                  | -           | 16,171.41<br>16,179.41                              |
| 4,432.92 12/31 6,607.9<br>607.92 1/02 6,941.9<br>Itemization of Enhanced Service                                                                   | 2 1/07<br>2 1/09     | SUMMARY<br>-Balance<br>6,933.92<br>4,887.92 | 1/11                             | 76          | ance Date-<br>1.51 1/30<br>3.51 1/31                |