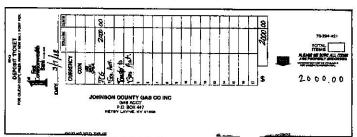

Check 2085 Amount \$2,868.00 Date 1/17/2017

| 75:191/01 20.97      |
|----------------------|
| DATE 1/16/17 Shield* |
| and The Dollars      |
| and 1/10 DOLLARS -   |
| 91 non               |
| Aside (Iller -       |
|                      |