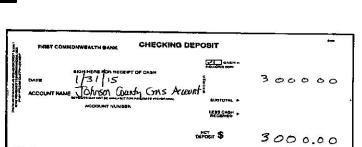

| Business First CKG #: Previous Balance on 12/31/14 3 Deposits and Other Additions (Credits) 4 Checks and Other Charges (Debits) |                            |               |      | 209.06<br>17,500.00<br>16,859.24      |
|---------------------------------------------------------------------------------------------------------------------------------|----------------------------|---------------|------|---------------------------------------|
| Current Balance on 1/31/15                                                                                                      |                            |               | \$   | 849.82                                |
| Deposit and Other Addition Details                                                                                              |                            |               |      |                                       |
| 1/12/15 Regular Deposit<br>1/16/15 Regular Deposit<br>1/16/15 Regular Deposit                                                   |                            |               |      | 1,000.00 +<br>500.00 +<br>16,000.00 + |
| Total of 3 Deposits/Other Additions                                                                                             |                            |               | +    | 17,500.00                             |
| Checks and Other Charge Details                                                                                                 | -ti-                       |               |      |                                       |
| 1/29/15 Automatic Debit DELUXE BUS SYS. BUS PRODS Subtotal of 1 Other Charges/Transfers                                         |                            |               | 1-1  | 52.49 -<br>52.49                      |
| Check # Date Paid Amount                                                                                                        | Check #                    | Date Paid     | A    | Amount                                |
| 4 1/12/15 1,002.00<br>2016* 1/23/15 6,708.00                                                                                    | 2017                       | 1/23/15       | 9,0  | 96.75                                 |
| Subtotal of 3 Checks Total of 4 Checks/Other Charges                                                                            |                            |               |      | 16,806.75<br>16,859.24                |
| DAILY BALANCE SUM -Balance DateBalance Date- 209.06 12/31 16,707.06 1/16 207.06 1/12 902.31 1/23                                | MARY<br>-Balance<br>849.82 | Date-<br>1/29 | -Ba] | ance Date-                            |