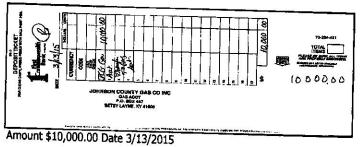

Current Balance on 3/31/15

\$ 11,552.33
+ 14,000.00
- 23,346.23

\$ 2,206.10

Deposit and Other Addition Details

3/13/15 Regular Deposit 3/18/15 Regular Deposit

10,000.00 + 4,000.00 +

Total of 2 Deposits/Other Additions

14,000.00