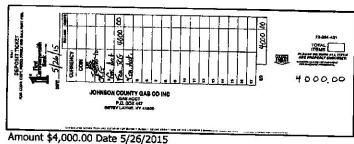

Amount \$13,800.00 Date 2/20/2015

| JOHNSON COUNTY GAS CO INC           | 33201         |
|-------------------------------------|---------------|
| PO BOX 447<br>BETSY LAYNE, KY 41605 | a ulante      |
| Fir Hundred Ninety Fire Not         | Assa and 72/m |
| c. First                            | Dollars       |
| Bank weeks                          | 1             |
| Memalian IN 18112002165 12/114      | . X. L. Ellen |
|                                     |               |