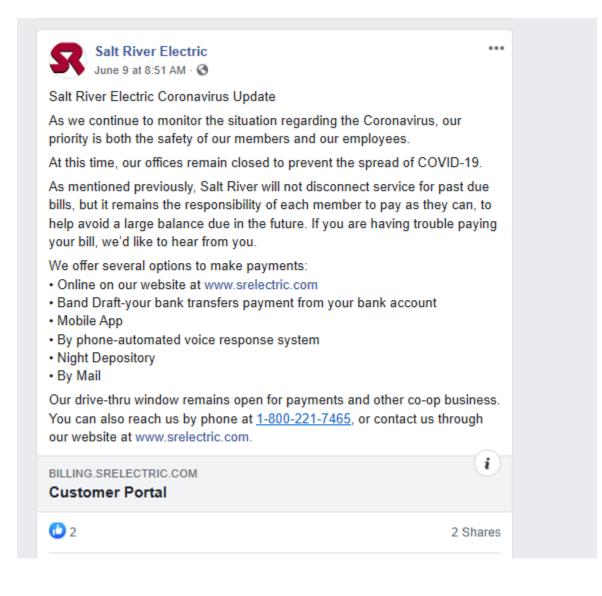

## Salt River Covid-19 Update

We continue to keep our offices closed to the public to limit the spread of Covid-19.

Our drive-thru window remains open for payments and to conduct other co-op business.

You can also reach us by phone at 1-800-221-7465 during regular office hours, or contact us through our website at www.srelectric.com.

As mentioned previously, we are not disconnecting service for past due bills or charging late fees at this time. If you are having trouble paying your bill, we'd like to hear from you.

We have several ways to make payments:

- Online on our website at www.srelectric.com
- Band Draft-your bank transfers payment from your bank account
- Mobile App
- By phone-automated voice response system
- Night Depository
- By Mail

If you have any questions, give us a call at 1-800-221-7465.