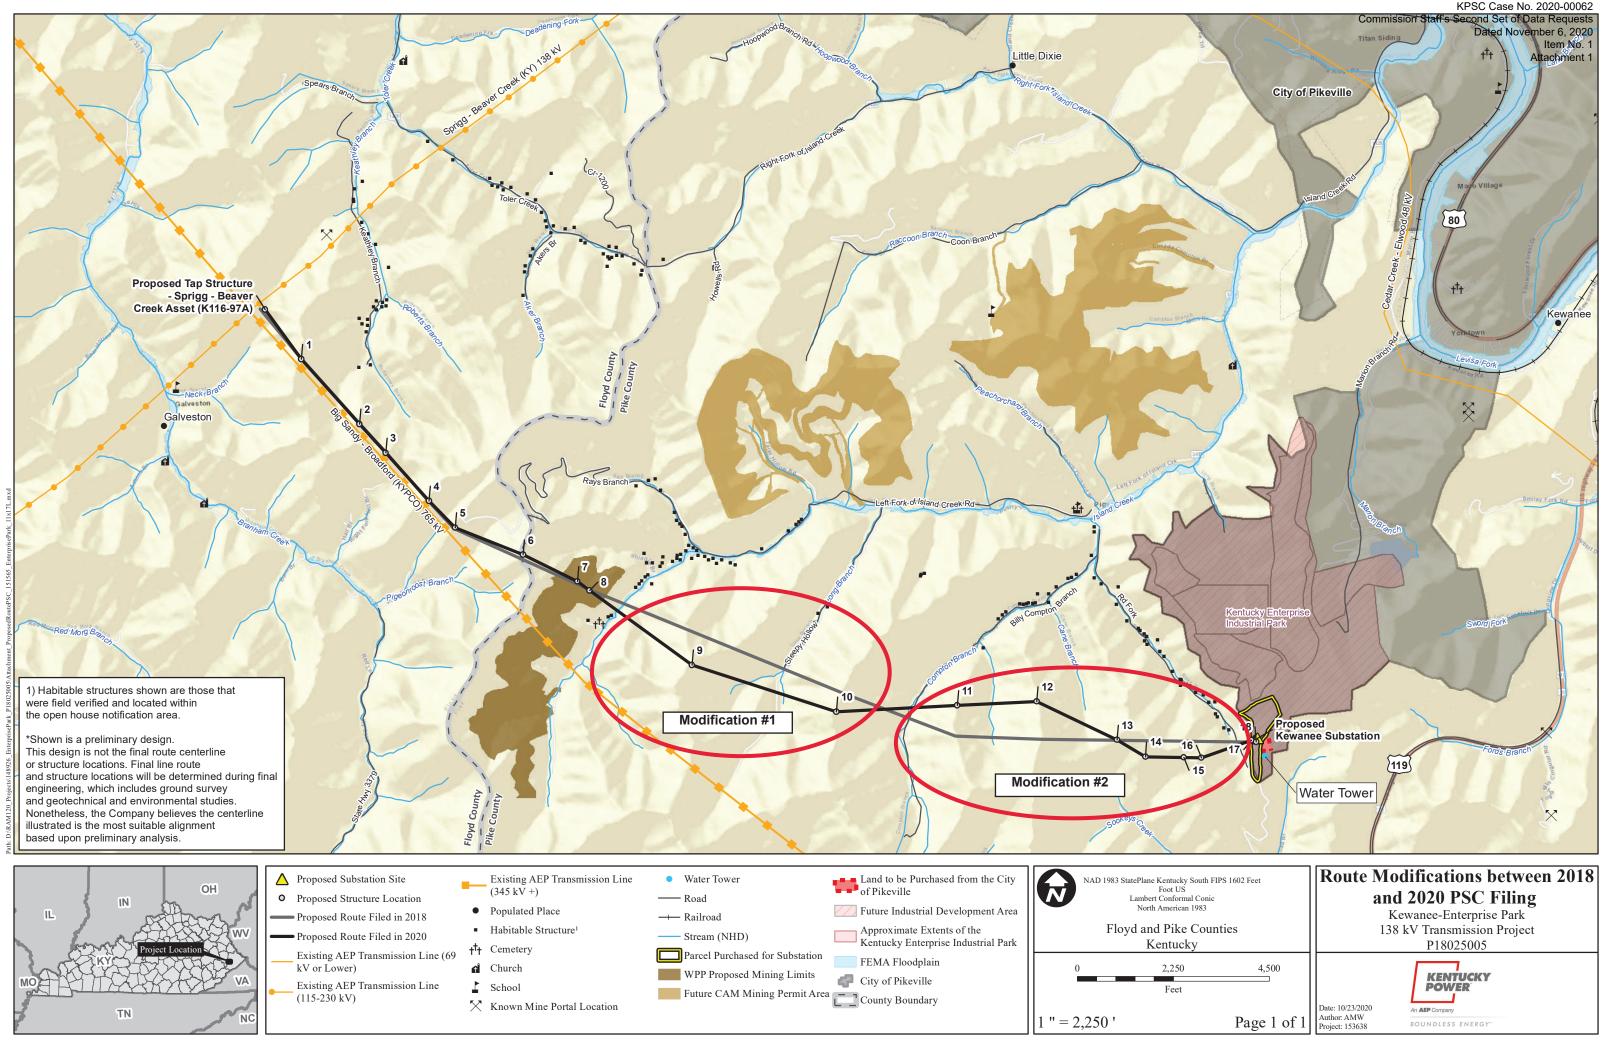

# **RESPONSE**

See KPCO\_R\_KPSC\_2\_1\_Attachment1 for the missing attachment.

Witness: Emily S. Larson

KPSC Case No. 2020-00062 Commission Staff's Second Set of Data Requests Dated November 6, 2020 Little Dixie Attachment 1 City of Pikeville Proposed Kewanee Substation 119 Modification #2 Water Tower **Route Modifications between 2018** NAD 1983 StatePlane Kentucky South FIPS 1602 Feet Foot US Lambert Conformal Conic North American 1983 and 2020 PSC Filing Kewanee-Enterprise Park Floyd and Pike Counties 138 kV Transmission Project P18025005 Kentucky 2,250 4,500 KENTUCKY POWER Feet An AEP Company