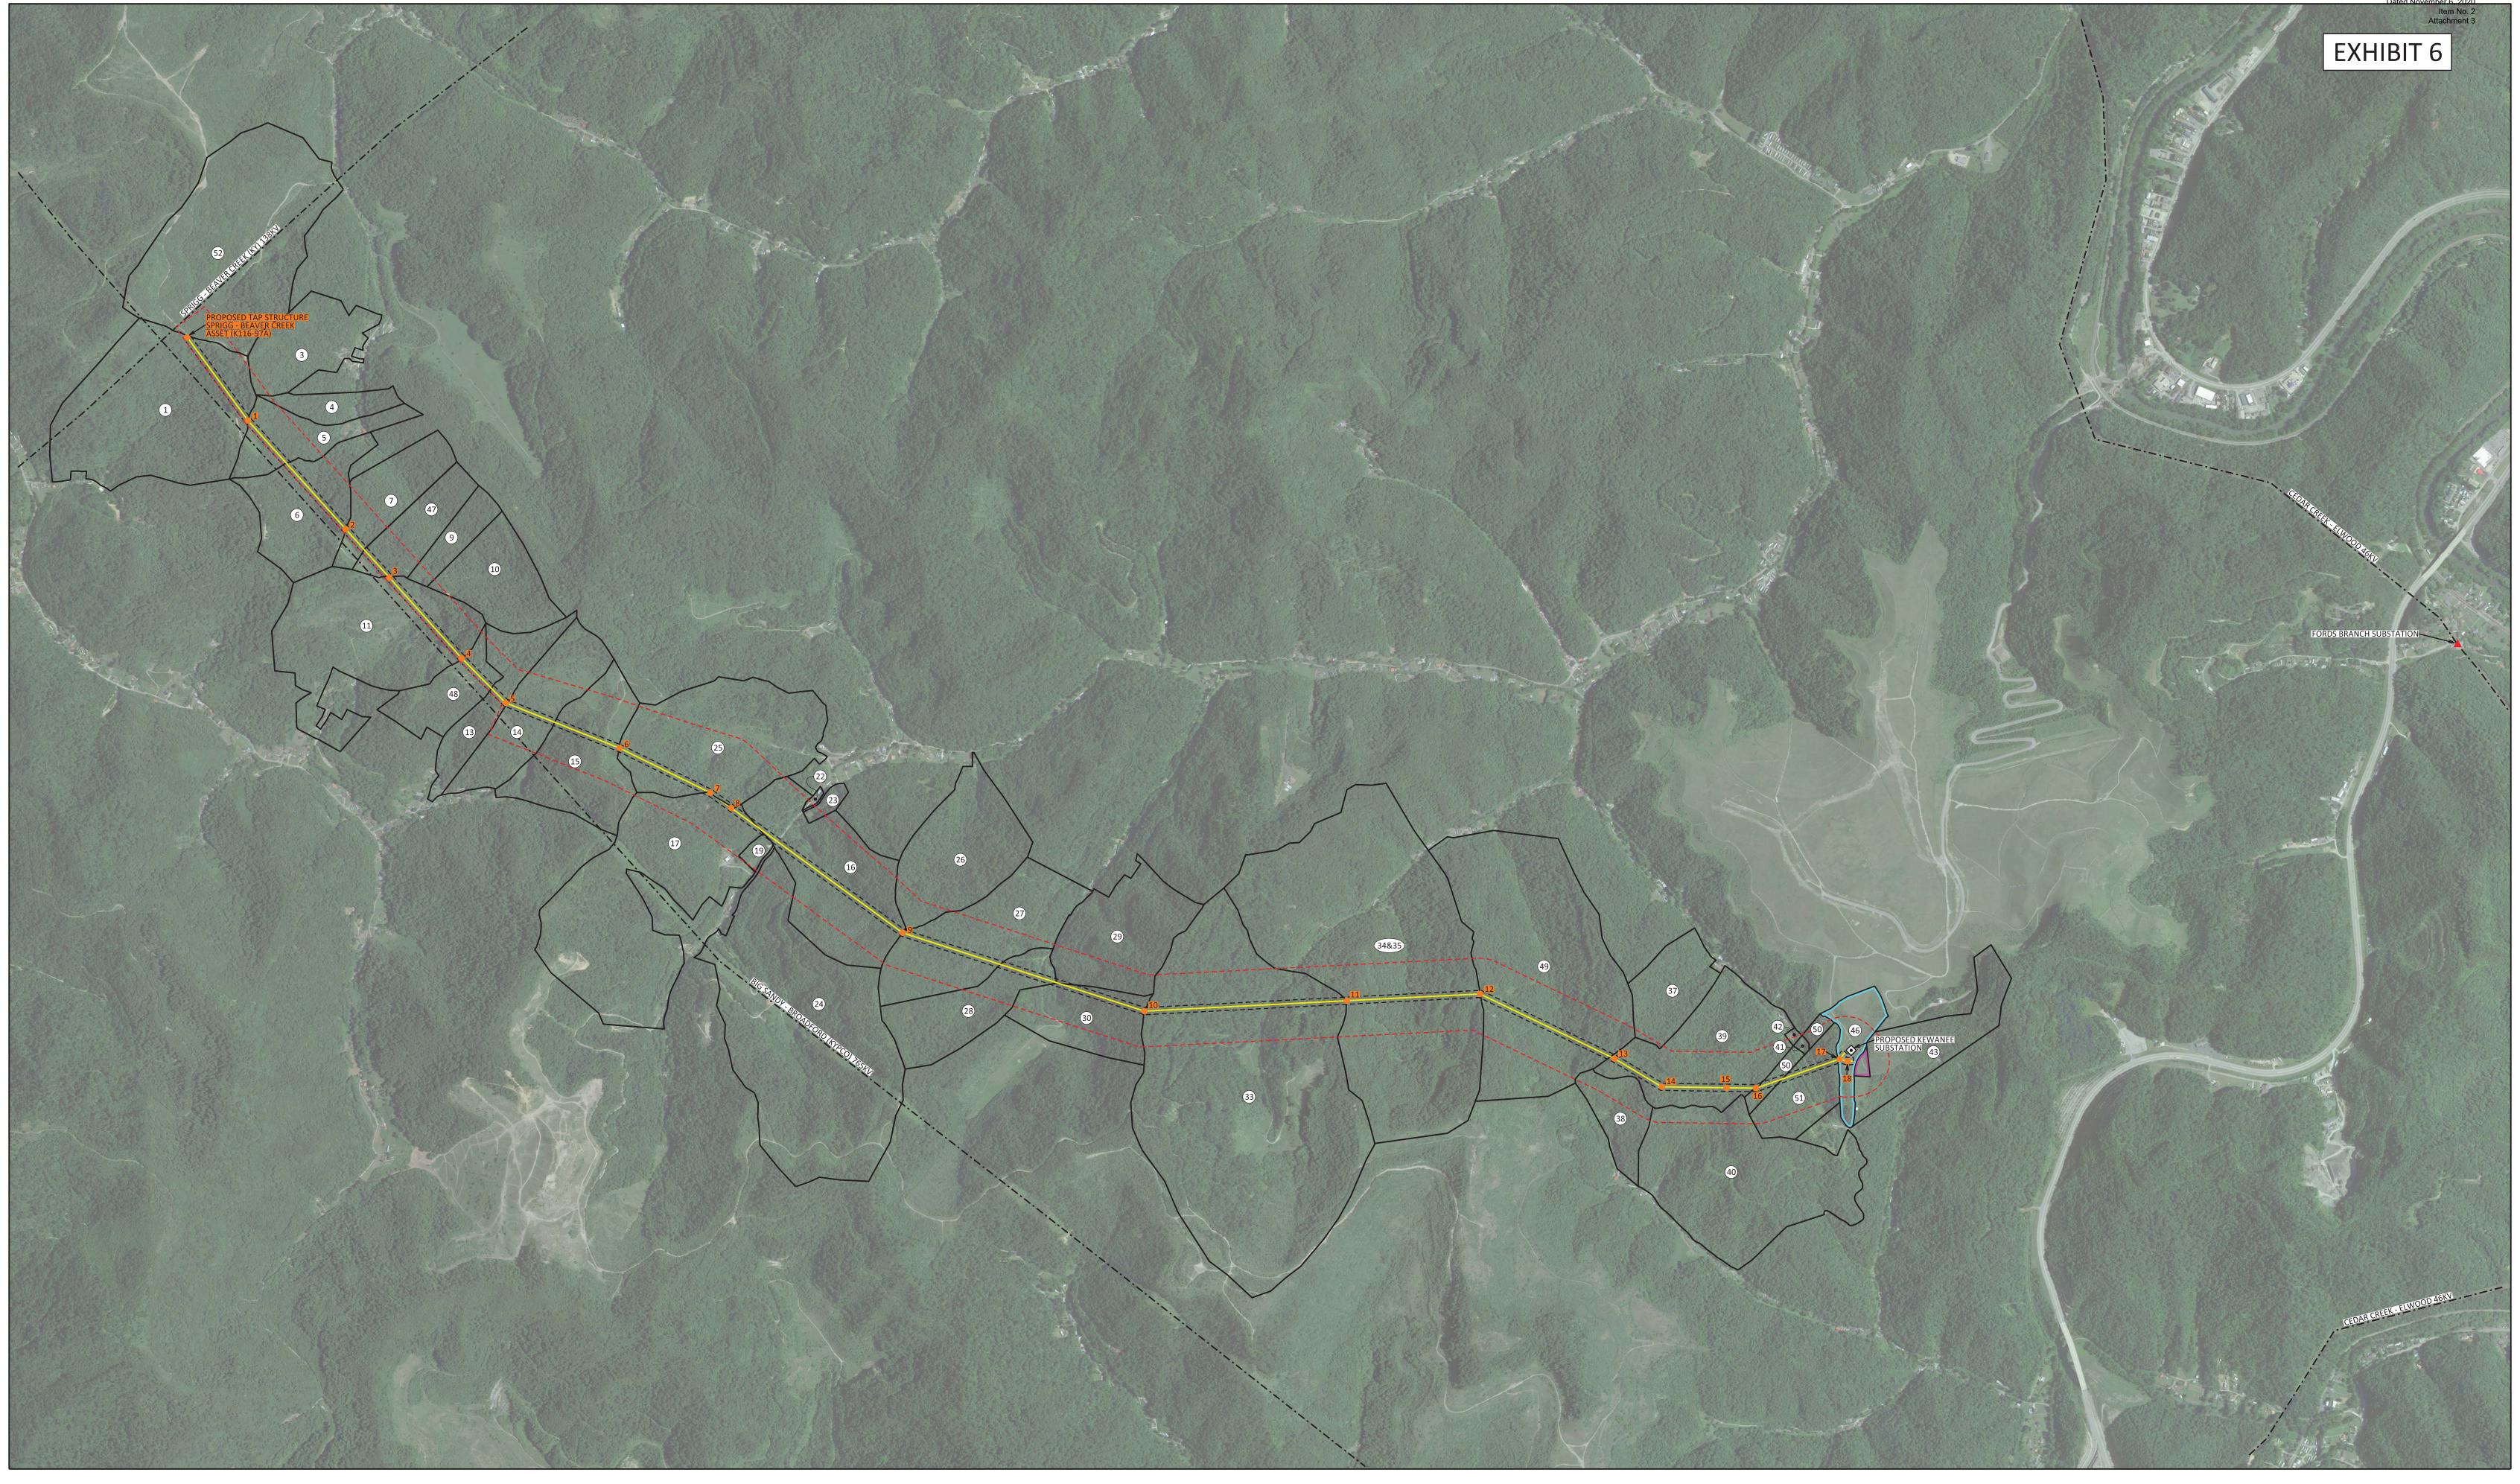

# Kentucky Power Company KPSC Case No. 2020-00062 Commission Staff's 2nd Set of Data Requests Dated November 6, 2020 Page 2 of 3

- b. See KPCO\_R\_KPSC\_2\_2\_Attachment2 and KPCO\_R\_KPSC\_2\_2\_Attachment3 for revised topographical and aerial maps that make up Exhibit 6 of the Application. Parcel boundaries shown are still subject to change with additional title and surveying work.
- c. See KPCO\_R\_KPSC\_2\_2\_Attachment4 for an updated Exhibit 11 of the Application.
- d. Exhibit 6 of the Application indicated 31 parcels to be affected by the required Right of Way. The October 2020 Property Acquisition Report identified, based upon further title and survey work, that the five parcels below would not be longer affected by the proposed line and right-of-way:

PROPOSED KEWANEE SUBSTATION

NOTES:

1) SHOWN IS A PRELIMINARY DESIGN. THIS DESIGN IS NOT THE FINAL ROUTE CENTERLINE OR STRUCTURE LOCATIONS. FINAL LINE ROUTE AND STRUCTURE LOCATIONS WILL BE DETERMINED DURING FINAL ENGINEERING, WHICH INCLUDE GROUND SURVEY AND GEOTECHNICAL AND ENVIRONMENTAL STUDIES. NONETHELESS, THE COMPANY BELIEVES THE CENTERLINE ILLUSTRATED IS THE MOST SUITABLE ALIGNMENT BASED UPON PRELIMINARY ANALYSIS.

2.) THE PARCEL BOUNDARIES SHOWN HEREON ARE BASED IN PART BY PVA MAP DATA PROVIDED BY THE FLOYD COUNTY AND PIKE COUNTY PVA, MINE MAPS SHOWING SURFACE BOUNDARY LINES, AND FIELD SURVEY DATA. AS A WHOLE THESE BOUNDARIES ARE NOT BASED ON AN ACCURATE GROUND SURVEY AND SHOULD NOT BE CONSTRUED OR USED AS EXACT DESCRIPTIONS OF LEGAL BOUNDARIES. SEE EXHIBIT 11 FOR A LIST OF THE LANDOWNERS IN PROPOSED ROW AND FILING CORRIDOR.