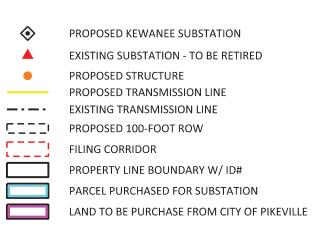

Total Parcels 25 Parcels Acquired
7

BOUNDLESS ENERGY"

KEWANEE-ENTERPRISE PARK 138 kV TRANSMISSION PROJECT

DATE: 11/30/2020

PROPOSED STRUCTURE
PROPOSED TRANSMISSION LINE
EXISTING TRANSMISSION LINE
PROPOSED 100-FOOT ROW
FILING CORRIDOR
PROPERTY LINE BOUNDARY W/ ID#
PARCEL PURCHASED FOR SUBSTATION
LAND TO BE PURCHASE FROM CITY OF PIKEVILLE

PROPOSED KEWANEE SUBSTATION

NOTES:

1) SHOWN IS A PRELIMINARY DESIGN. THIS DESIGN IS NOT THE FINAL ROUTE CENTERLINE OR STRUCTURE LOCATIONS. FINAL LINE ROUTE AND STRUCTURE LOCATIONS WILL BE DETERMINED DURING FINAL ENGINEERING, WHICH INCLUDE GROUND SURVEY AND GEOTECHNICAL AND ENVIRONMENTAL STUDIES. NONETHELESS, THE COMPANY BELIEVES THE CENTERLINE ILLUSTRATED IS THE MOST SUITABLE ALIGNMENT BASED UPON PRELIMINARY ANALYSIS.

2.) THE PARCEL BOUNDARIES SHOWN HEREON ARE BASED IN PART BY PVA MAP DATA PROVIDED BY THE FLOYD COUNTY AND PIKE COUNTY PVA, MINE MAPS SHOWING SURFACE BOUNDARY LINES, AND FIELD SURVEY DATA. AS A WHOLE THESE BOUNDARIES ARE NOT BASED ON AN ACCURATE GROUND SURVEY AND SHOULD NOT BE CONSTRUED OR USED AS EXACT DESCRIPTIONS OF LEGAL BOUNDARIES. SEE EXHIBIT 11 FOR A LIST OF THE LANDOWNERS IN PROPOSED ROW AND FILING CORRIDOR.