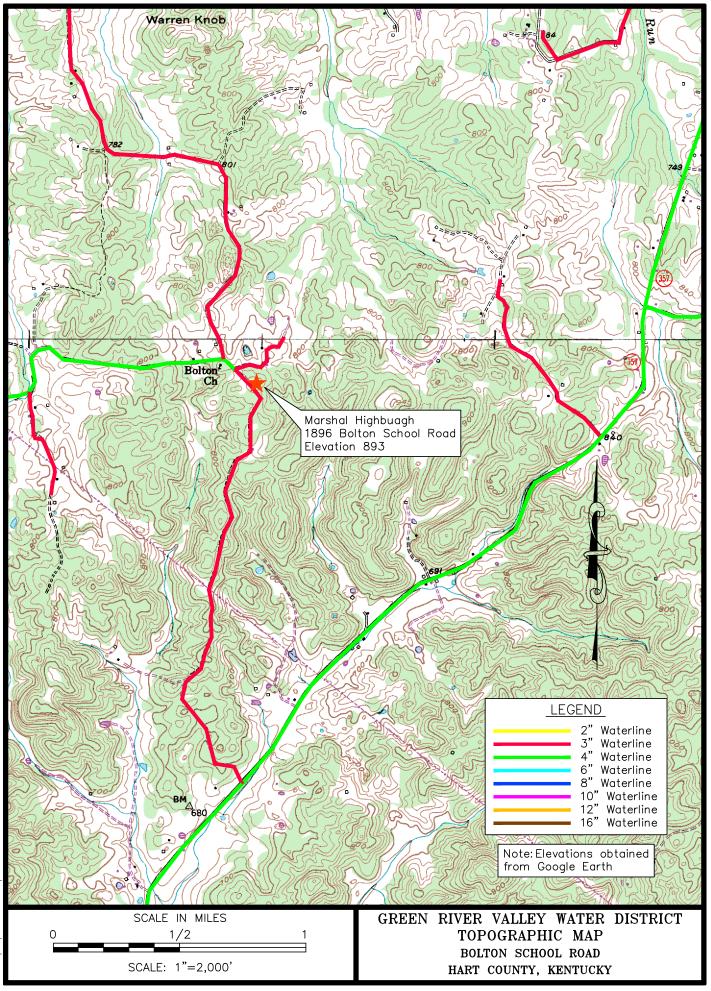

Response to Commission Staff's First Request for Information Case No. 2020-00026

Question No. 5

#### Responding Witnesses: Vaughn Williams/David Paige

## Q-5. Provide a topographical map of all areas where the customers have individual pumps. The map shall show the location of each customer, pipeline sizes, location and connections as well as pump stations and water storage tanks.

- A-5. See the following attachments to this Response:
  - a. Attachment 5A "Green River Valley Water District, Topographical Map, Bunnell Crossing Road"
  - b. Attachment 5B "Green River Valley Water District, Topographical Map, Baumgardner Road"
  - c. Attachment 5C "Green River Valley Water District, Topographical Map, Bolton School Road"



N: \P\2020051 \TOPOGRAPH MAP



N: \P \ 2020051 \ TOPOGRAPH MAP



N: \P\2020051 \ TOPOGRAPH MAP

#### Response to Commission Staff's First Request for Information Case No. 2020-00026

Question No. 6

#### Responding Witnesses: Vaughn Williams/David Paige

- Q-6. Provide a pressure recording chart showing the actual 24-hour continuously measured pressure available at the locations in the vicinity of all water storage tanks where customers have individual pumps and any other locations necessary to provide a complete understanding of the existing system operation in the areas where customers have individual pumps in Green River Valley District's water system.
- A-6. See Attachment to this Response. These pressure recordings are for five of the six locations where known low water pressure conditions exist. No pressure recording is available for 1150 Bunnel