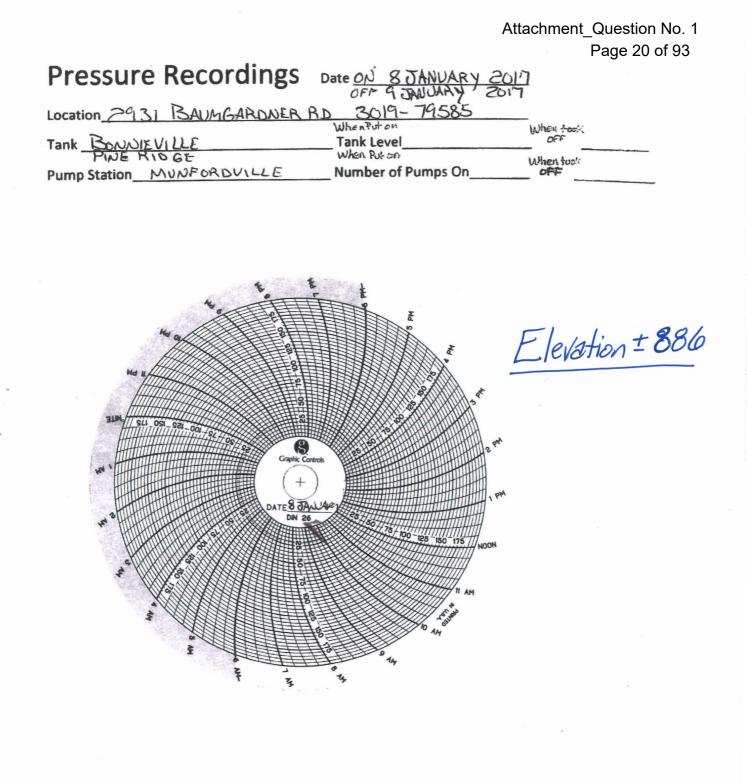

|                                         |                                                                           |                                              | Green River      | Valley Water D   | ist            | Attachment Question No. 1                                                                                                                                                                                                                                                                                                                                                                                                                                                                                                                                                                                                                                                                                                                                                                                                                                                                                                                                                                                                                                                                                                                                                                                                                                                                                                                                                                                                                                                                                                                                                                                                                                                                                                                                                                                                                                                                                                                                                                                                                                                                                                     |
|-----------------------------------------|---------------------------------------------------------------------------|----------------------------------------------|------------------|------------------|----------------|-------------------------------------------------------------------------------------------------------------------------------------------------------------------------------------------------------------------------------------------------------------------------------------------------------------------------------------------------------------------------------------------------------------------------------------------------------------------------------------------------------------------------------------------------------------------------------------------------------------------------------------------------------------------------------------------------------------------------------------------------------------------------------------------------------------------------------------------------------------------------------------------------------------------------------------------------------------------------------------------------------------------------------------------------------------------------------------------------------------------------------------------------------------------------------------------------------------------------------------------------------------------------------------------------------------------------------------------------------------------------------------------------------------------------------------------------------------------------------------------------------------------------------------------------------------------------------------------------------------------------------------------------------------------------------------------------------------------------------------------------------------------------------------------------------------------------------------------------------------------------------------------------------------------------------------------------------------------------------------------------------------------------------------------------------------------------------------------------------------------------------|
|                                         |                                                                           |                                              | WORK             | ORDER            | 50594          | —                                                                                                                                                                                                                                                                                                                                                                                                                                                                                                                                                                                                                                                                                                                                                                                                                                                                                                                                                                                                                                                                                                                                                                                                                                                                                                                                                                                                                                                                                                                                                                                                                                                                                                                                                                                                                                                                                                                                                                                                                                                                                                                             |
| Account #                               | 3018-52160-002                                                            |                                              |                  |                  | Order Date     | 1/12/2016 Page 1 of 93                                                                                                                                                                                                                                                                                                                                                                                                                                                                                                                                                                                                                                                                                                                                                                                                                                                                                                                                                                                                                                                                                                                                                                                                                                                                                                                                                                                                                                                                                                                                                                                                                                                                                                                                                                                                                                                                                                                                                                                                                                                                                                        |
| Name                                    | Simpson, April                                                            |                                              |                  |                  | Status         | As Soon As Possible                                                                                                                                                                                                                                                                                                                                                                                                                                                                                                                                                                                                                                                                                                                                                                                                                                                                                                                                                                                                                                                                                                                                                                                                                                                                                                                                                                                                                                                                                                                                                                                                                                                                                                                                                                                                                                                                                                                                                                                                                                                                                                           |
| Address                                 | 134 R Crenshaw Rd                                                         | Knob Lick, KY 4                              | 42154            |                  | Scheduled      | 01/12/16 03:31 PM                                                                                                                                                                                                                                                                                                                                                                                                                                                                                                                                                                                                                                                                                                                                                                                                                                                                                                                                                                                                                                                                                                                                                                                                                                                                                                                                                                                                                                                                                                                                                                                                                                                                                                                                                                                                                                                                                                                                                                                                                                                                                                             |
| Telephone                               | (270) 670-2741                                                            | Job #                                        |                  |                  | Order Type     | Customer Complaint                                                                                                                                                                                                                                                                                                                                                                                                                                                                                                                                                                                                                                                                                                                                                                                                                                                                                                                                                                                                                                                                                                                                                                                                                                                                                                                                                                                                                                                                                                                                                                                                                                                                                                                                                                                                                                                                                                                                                                                                                                                                                                            |
| METER#                                  | ERT/IN                                                                    | FERNAL ID#                                   | READING          | LOCATO           | R TAG          | <b>READING IN / OUT</b>                                                                                                                                                                                                                                                                                                                                                                                                                                                                                                                                                                                                                                                                                                                                                                                                                                                                                                                                                                                                                                                                                                                                                                                                                                                                                                                                                                                                                                                                                                                                                                                                                                                                                                                                                                                                                                                                                                                                                                                                                                                                                                       |
| WT 47119259                             | na an an an an an Artan Alban Artan SA - Marana an Art                    |                                              | 9354             |                  |                |                                                                                                                                                                                                                                                                                                                                                                                                                                                                                                                                                                                                                                                                                                                                                                                                                                                                                                                                                                                                                                                                                                                                                                                                                                                                                                                                                                                                                                                                                                                                                                                                                                                                                                                                                                                                                                                                                                                                                                                                                                                                                                                               |
| Description                             |                                                                           |                                              |                  |                  |                |                                                                                                                                                                                                                                                                                                                                                                                                                                                                                                                                                                                                                                                                                                                                                                                                                                                                                                                                                                                                                                                                                                                                                                                                                                                                                                                                                                                                                                                                                                                                                                                                                                                                                                                                                                                                                                                                                                                                                                                                                                                                                                                               |
| Comment                                 |                                                                           |                                              |                  |                  |                |                                                                                                                                                                                                                                                                                                                                                                                                                                                                                                                                                                                                                                                                                                                                                                                                                                                                                                                                                                                                                                                                                                                                                                                                                                                                                                                                                                                                                                                                                                                                                                                                                                                                                                                                                                                                                                                                                                                                                                                                                                                                                                                               |
| Requested By                            |                                                                           | A                                            | ssigned To       | Meter Readers    | C              | ompleted By Meter Readers                                                                                                                                                                                                                                                                                                                                                                                                                                                                                                                                                                                                                                                                                                                                                                                                                                                                                                                                                                                                                                                                                                                                                                                                                                                                                                                                                                                                                                                                                                                                                                                                                                                                                                                                                                                                                                                                                                                                                                                                                                                                                                     |
| Start Data                              | 04/40/40 40.47 444                                                        |                                              |                  |                  | Co             | mpleted Date 01/19/16 10:17 AM                                                                                                                                                                                                                                                                                                                                                                                                                                                                                                                                                                                                                                                                                                                                                                                                                                                                                                                                                                                                                                                                                                                                                                                                                                                                                                                                                                                                                                                                                                                                                                                                                                                                                                                                                                                                                                                                                                                                                                                                                                                                                                |
| Start Date                              | 01/19/16 10:17 AM                                                         |                                              |                  |                  |                |                                                                                                                                                                                                                                                                                                                                                                                                                                                                                                                                                                                                                                                                                                                                                                                                                                                                                                                                                                                                                                                                                                                                                                                                                                                                                                                                                                                                                                                                                                                                                                                                                                                                                                                                                                                                                                                                                                                                                                                                                                                                                                                               |
|                                         | Customer has low wa                                                       | ater pressure. Its                           | s been like this | since October. C |                | рана — сил колосторальный наказаниет на наряжиет такий напалиная. По воете                                                                                                                                                                                                                                                                                                                                                                                                                                                                                                                                                                                                                                                                                                                                                                                                                                                                                                                                                                                                                                                                                                                                                                                                                                                                                                                                                                                                                                                                                                                                                                                                                                                                                                                                                                                                                                                                                                                                                                                                                                                    |
| Notes                                   |                                                                           |                                              |                  |                  | heck pressure. | Constant and the second secon<br>second second sec |
| Notes                                   | Customer has low wa<br>On Dec 7 2015 lynn                                 |                                              | 32 lbs pressure  |                  | heck pressure. | Constant and the second secon<br>second second sec |
| Notes<br>Total Employed                 | Customer has low wa<br>On Dec 7 2015 lynn<br>e Cost                       | checked had                                  | 32 lbs pressure  |                  | heck pressure. | Constant and the second secon<br>second second sec |
| Notes<br>Total Employe<br>Total Equipme | Customer has low wa<br>On Dec 7 2015 lynn<br>e Cost<br>int Cost           | checked had 3<br>\$0.00 Cor                  | 32 lbs pressure  |                  | heck pressure. |                                                                                                                                                                                                                                                                                                                                                                                                                                                                                                                                                                                                                                                                                                                                                                                                                                                                                                                                                                                                                                                                                                                                                                                                                                                                                                                                                                                                                                                                                                                                                                                                                                                                                                                                                                                                                                                                                                                                                                                                                                                                                                                               |
| Notes                                   | Customer has low wa<br>On Dec 7 2015 lynn<br>e Cost<br>ont Cost<br>y Cost | checked had 3<br>\$0.00 <b>Cor</b><br>\$0.00 | 32 lbs pressure  |                  | heck pressure. | Constant and the second secon<br>second second sec |