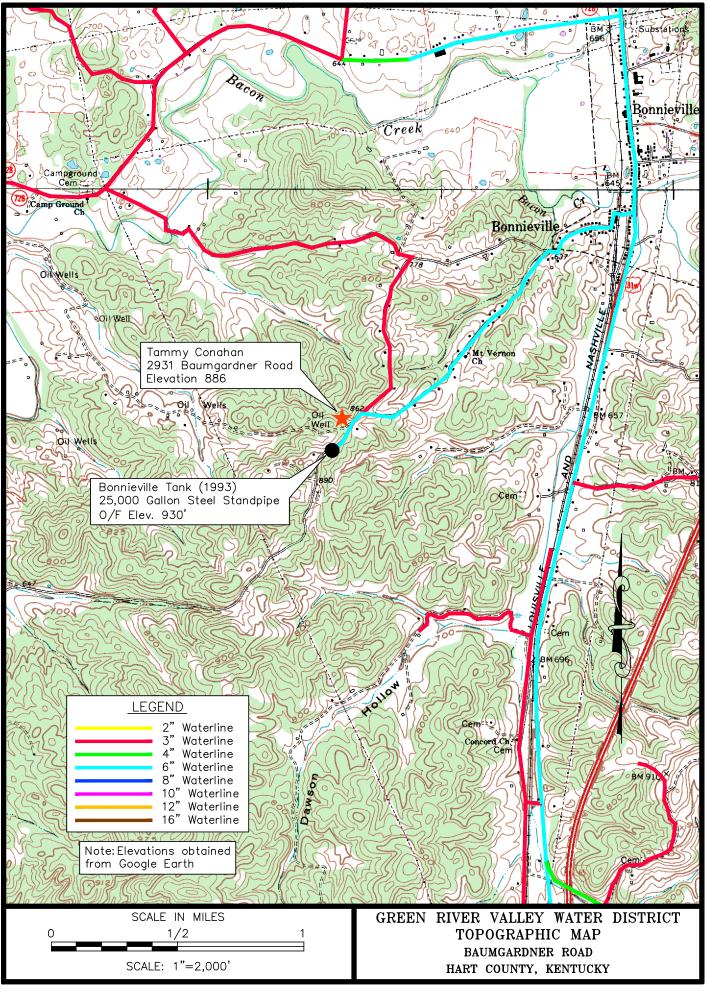

, BARREN & METCALFE COUNTIES

#### Response to Commission Staff's First Request for Information Case No. 2020-00026

Question No. 5

#### Responding Witnesses: Vaughn Williams/David Paige

## Q-5. Provide a topographical map of all areas where the customers have individual pumps. The map shall show the location of each customer, pipeline sizes, location and connections as well as pump stations and water storage tanks.

- A-5. See the following attachments to this Response:
  - a. Attachment 5A "Green River Valley Water District, Topographical Map, Bunnell Crossing Road"
  - b. Attachment 5B "Green River Valley Water District, Topographical Map, Baumgardner Road"
  - c. Attachment 5C "Green River Valley Water District, Topographical Map, Bolton School Road"



N: \P\2020051 \TOPOGRAPH MAP



N: \P \ 2020051 \ TOPOGRAPH MAP



N: \P\2020051 \ TOPOGRAPH MAP

#### Response to Commission Staff's First Request for Information Case No. 2020-00026

Question No. 6

#### Responding Witnesses: Vaughn Williams/David Paige

- Q-6. Provide a pressure recording chart showing the actual 24-hour continuously measured pressure available at the locations in the vicinity of all water storage tanks where customers have individual pumps and any other locations necessary to provide a complete understanding of the existing system operation in the areas where customers have individual pumps in Green River Valley District's water system.
- A-6. See Attachment to this Response. These pressure recordings are for five of the six locations where known low water pressure conditions exist. No pressure rec