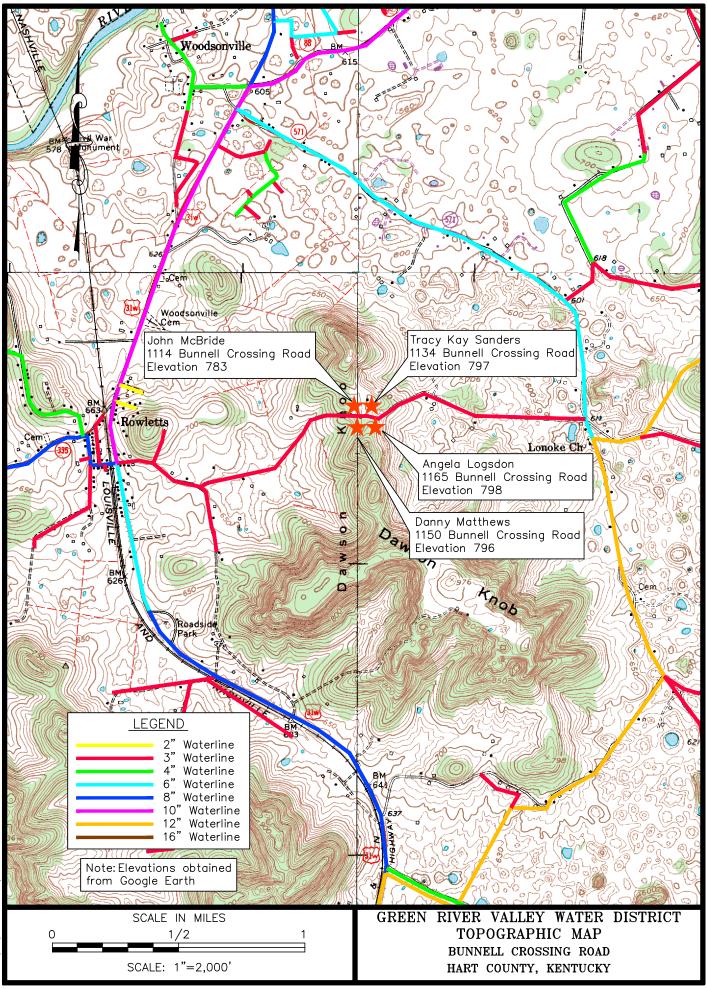

SYSTEM MAP**

HART, LARUE, GREEN, BARREN & METCALFE COUNTIES

#### Response to Commission Staff's First Request for Information Case No. 2020-00026

Question No. 5

#### Responding Witnesses: Vaughn Williams/David Paige

## Q-5. Provide a topographical map of all areas where the customers have individual pumps. The map shall show the location of each customer, pipeline sizes, location and connections as well as pump stations and water storage tanks.

- A-5. See the following attachments to this Response:
  - a. Attachment 5A "Green River Valley Water District, Topographical Map, Bunnell Crossing Road"
  - b. Attachment 5B "Green River Valley Water District, Topographical Map, Baumgardner Road"
  - c. Attachment 5C "Green River Valley Water District, Topographical Map, Bolton School Road"



N: \P\2020051 \TOPOGRAPH MAP



N: \P \ 2020051 \ TOPOGRAPH MAP



N: \P\2020051 \ TOPOGRAPH MAP

#### Response to Commission Staff's First Request for Information Case No. 2020-00026

Question No. 6

#### Responding Witnesses: Vaughn Williams/David Paige

- Q-6. Provide a pressure recording chart showing the actual 24-hour continuously measured pressure available at the locations in the vicinity of all water storage tanks where customers have individual pumps and any other locations necessary to provide a complete understanding of the existing system operation in the areas where customers have individual pumps in Green River Valley District's water system.
- A-6. See Attachment to this Response. These pressure recordings are for five of the six locations where known low water pressure c