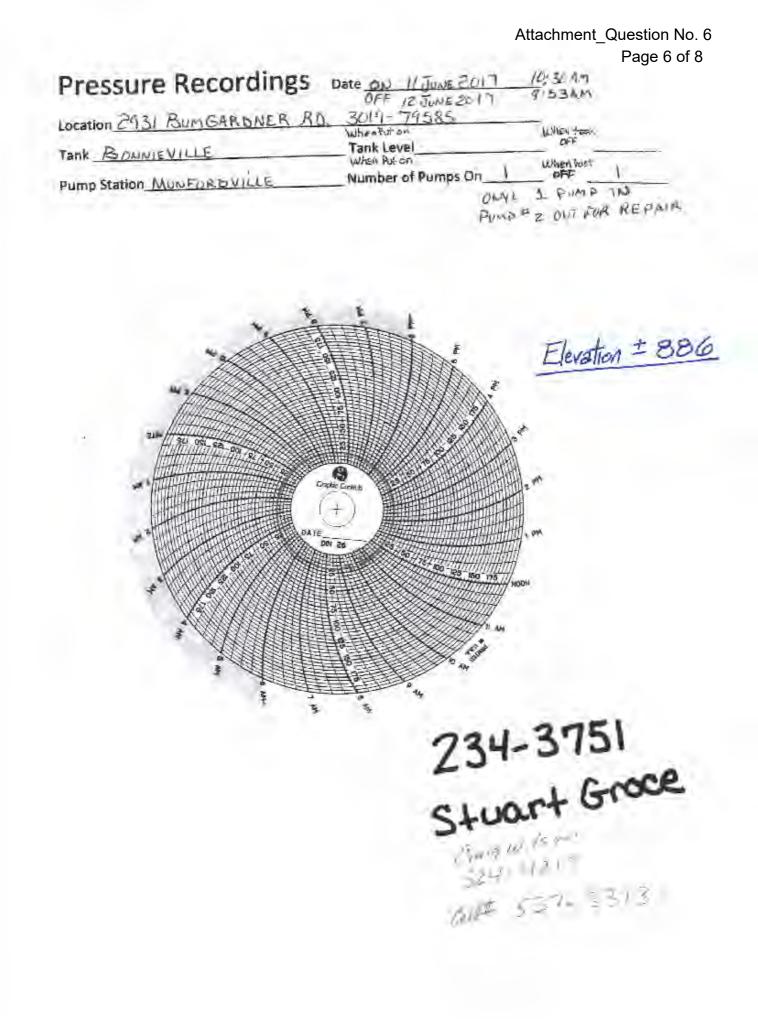

| En               |

|                                                             |                                                 |            | Page 5 of 8 |
|-------------------------------------------------------------|-------------------------------------------------|------------|-------------|
| Pressure Recordings                                         | Date ON 8 JANUARY 2                             | ю́ГЭ       |             |
| Location 2931 BAUMGARDNER                                   | Marie Maria and                                 | When these |             |
| Tank BONNIEVILLE<br>PINE RIGGE<br>Pump Station MUNFORDVILLE | Tank Level<br>when Pat an<br>Number of Pumps On | When lock  |             |



Elevation ± 886

Attachment\_Question No. 6



Attachment\_Question No. 6 Page 7 of 8

|