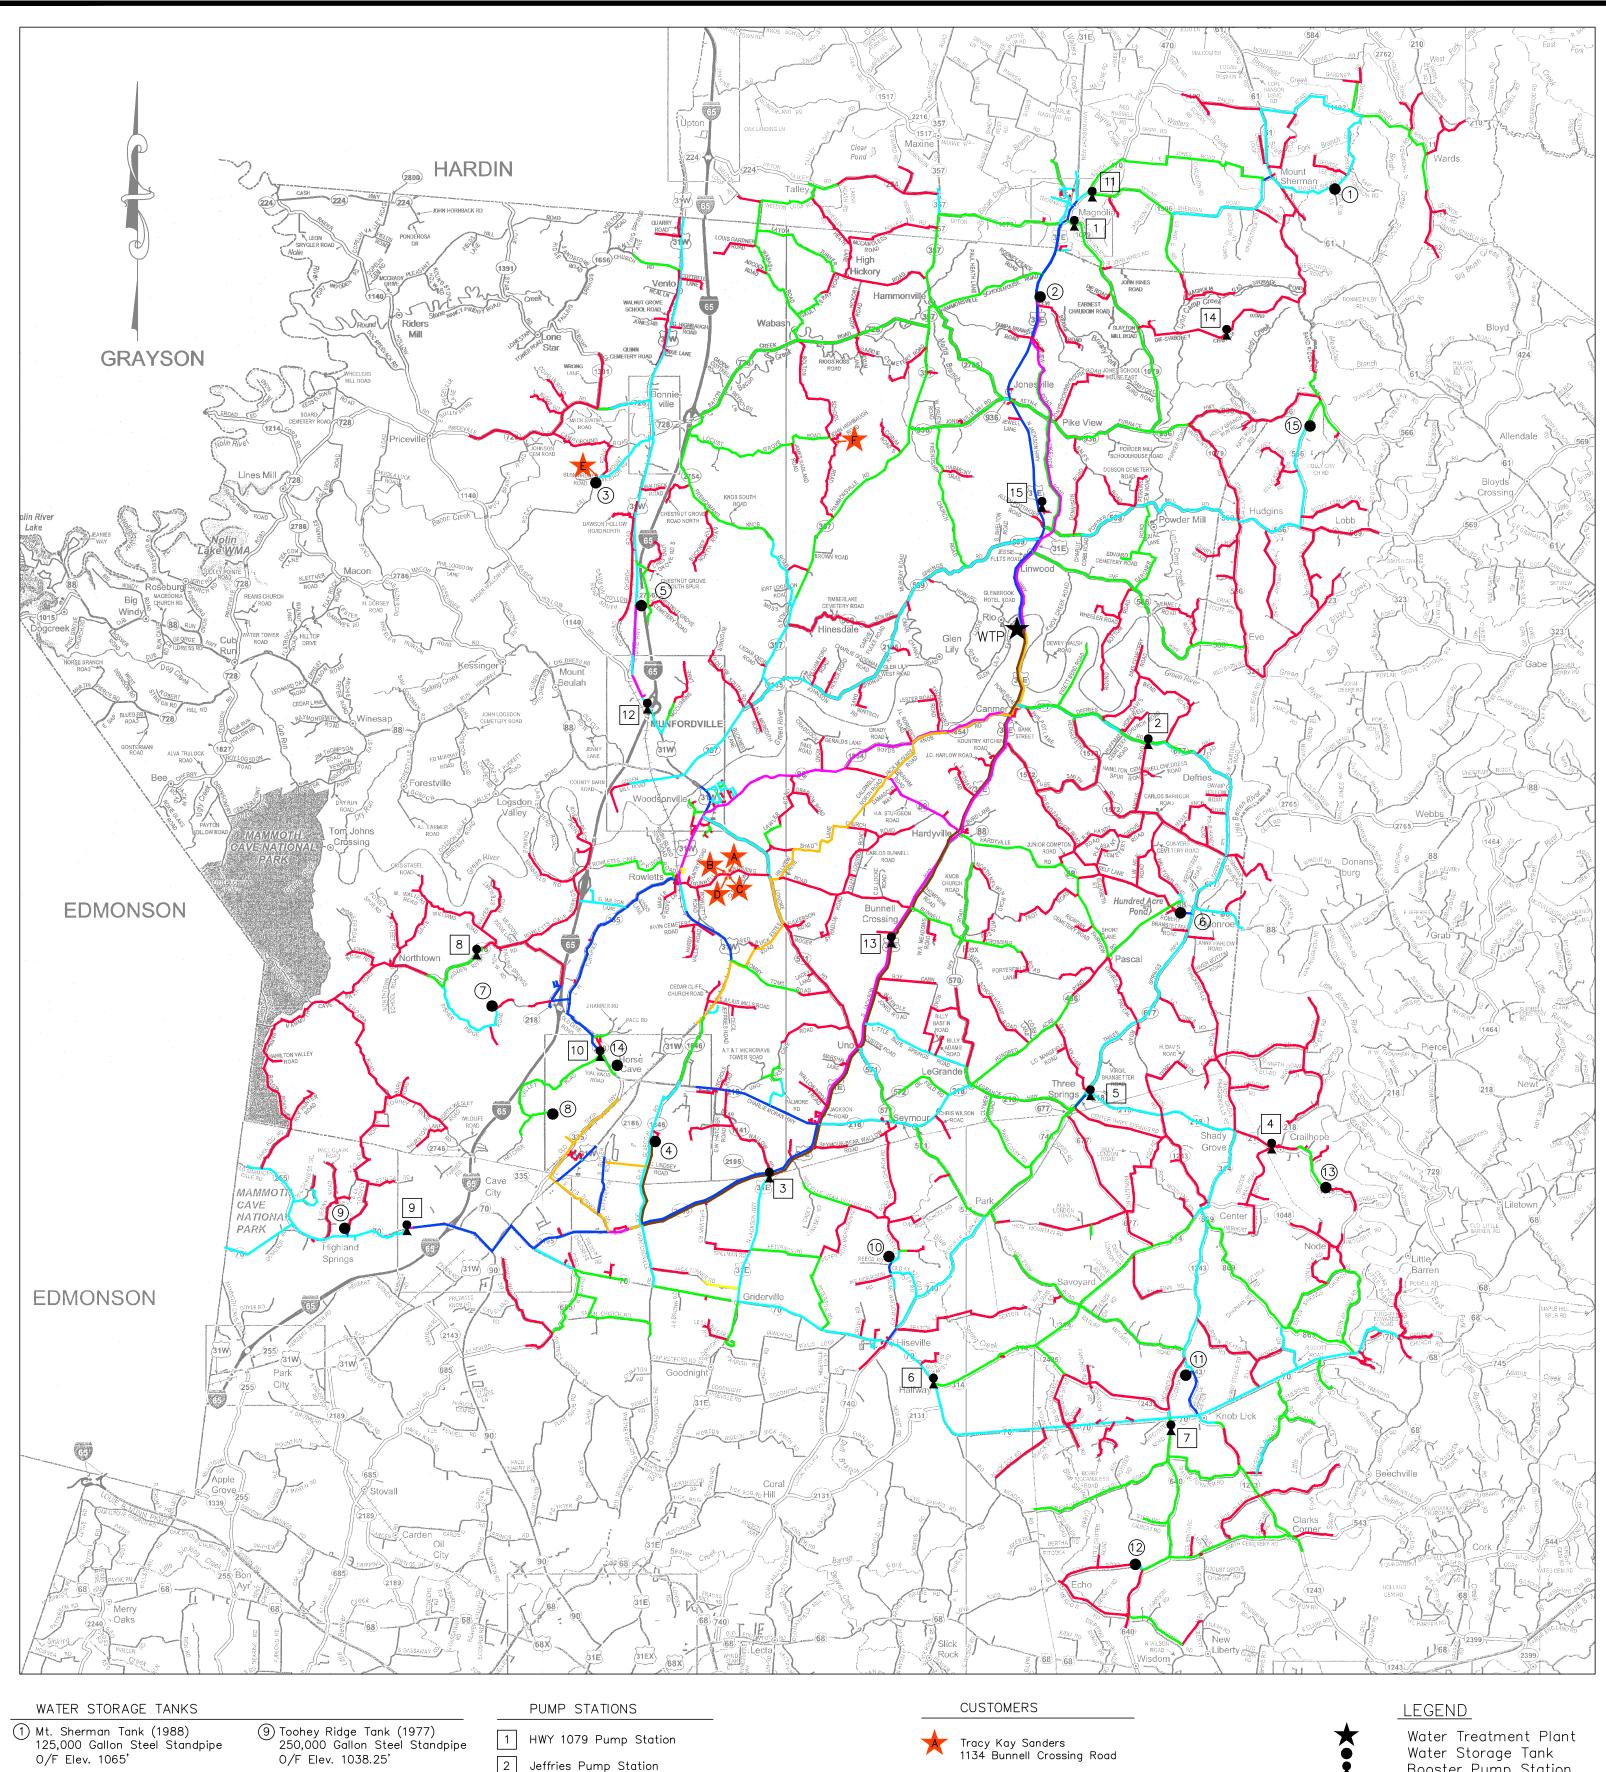

tomer is responsible for maintenance, repair, and replacement of the pumping equipment.

#### Response to Commission Staff's First Request for Information Case No. 2020-00026

Question No. 4

#### Responding Witness: Vaughn Williams

- Q-4. Provide a highway map at a scale of at least one-inch equals two miles marked to show Green River Valley District's water distribution system in the areas where the customers have individual pumps. The map of the system shall show pipeline sizes, location and connections as well as pump stations, water storage tanks, and sea level elevations of key points. The location of each customer listed in the response to Item 1 should also be shown.
- A-4. See Attachment (Map Labeled "Green River Valley Water District Distribution System Map") to this Response.



- 2 Magnolia Tank (1977) 500,000 Gallon Steel Standpipe 0/F Elev. 955'
- 3 Bonnieville Tank (1993) 25,000 Gallon Steel Standpipe 0/F Elev. 930'
- (4) New Horse Cave Tank (2009) 1,000,000 Gallon 0/F Elev. 842'
- 5 Pine Ridge Tank (1985) 150,000 Gallon Steel Standpipe 0/F Elev. 929.25'
- 6 Monroe Tank (1985) 250,000 Gallon Steel Standpipe 0/F Elev. 871.25'
- 7 Northtown Tank (1997) 38,000 Gallon Steel Standpipe 0/F Elev. 645'
- 8 Hatcher Valley Tank (2004) 60,000 Gallon Steel Standpipe 0/F Elev. 1028'

10 Hiseville Tank (1983) 250,000 Gallon Steel Standpipe 0/F Elev. 870' (1) Knob Lick Tank (1983) 150,000 Gallon Steel Standpipe

0/F Elev. 921.5' (12) Echo Tank (1993)

0/F Elev. 1028' (13) Node Road Tank (2015)

- (14) Horse Cave Tank (1976)
- (15) Hudgins Tank (1988) 25,000 Gallon Steel St