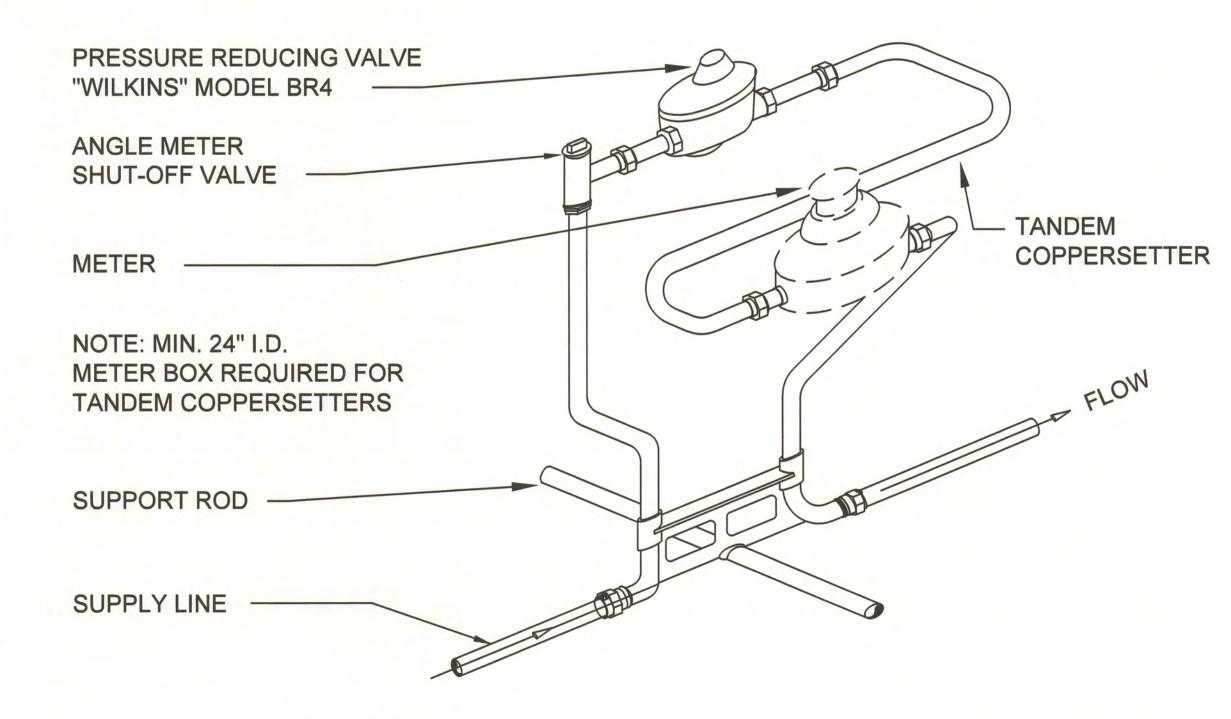

|                 |             |                     |             | ROLLING ACRES      | 14          |                       |
|                     |             | STATE HIGHWAY 9    | 2              |             |    |                 |             |                     |             | HUNTER             | 19          |                       |
|                     |             |                    |                |             |    |                 |             |                     |             |                    |             |                       |



2018 WATER SYSTEM IMPROVEMENTS METER REPLACEMENT

PROJECT#: 18023 DATE: OCTOBER 2019 PROJECT MGR: LRS DRAWN BY: CHECKED BY: PBR



(16mm (5/8") x 19mm (3/4") OR 25mm (1") METERS)

# TYPICAL SERVICE CONNECTION

NOT TO SCALE



# TYPICAL PRESSURE REDUCING VALVE and CUSTOMER METER SERVICE

NOT TO SCALE



158 WATER LINE RELOCATION



| - 1 |            |     |        |  |
|-----|------------|-----|--------|--|
|     | PROJECT#:  |     | 18005  |  |
|     | DATE:      | SEP | . 2019 |  |
|     | PROJECT MG | R:  | LRS    |  |
|     | DRAWN BY:  |     | CBW    |  |
|     | CHECKED BY | :   | PBR    |  |
| - 1 |            |     |        |  |



SD-1

PROJECTS/Rowan/18023 - Meter Replacement Project/DWG/18023-04.dwg BE 9/23