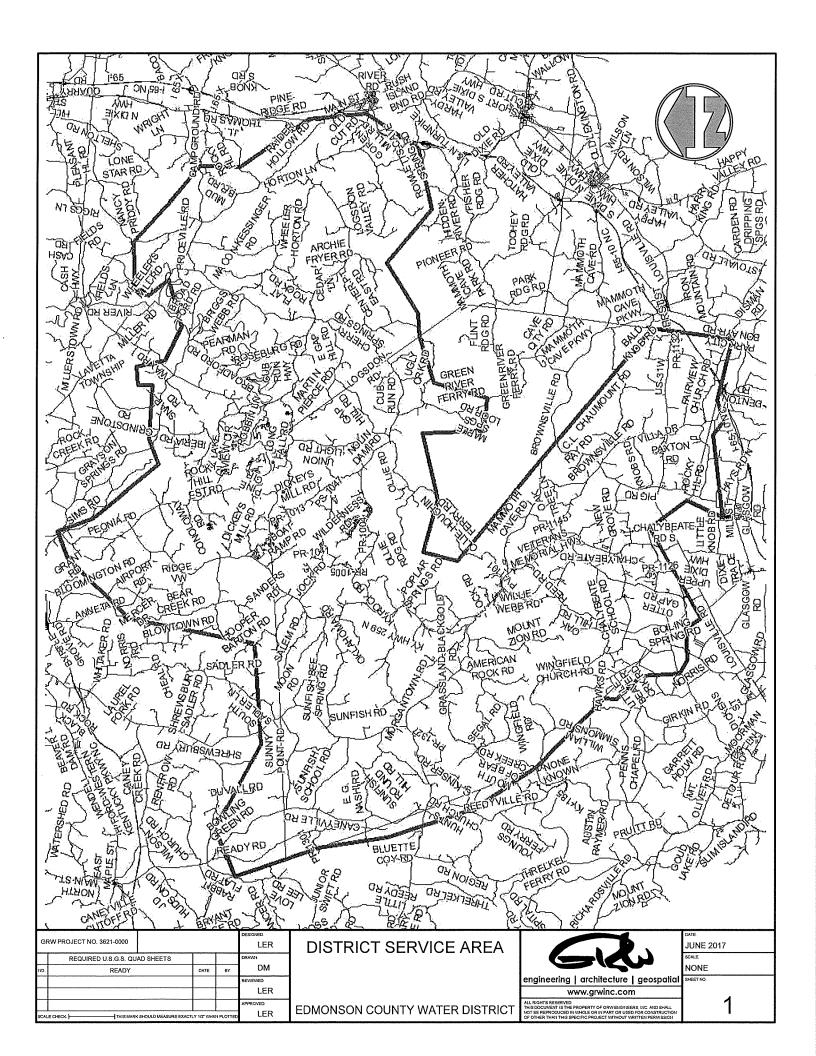

3. Edmonson District is a water district created pursuant to KRS Chapter 74. By Orders of Edmonson County Court entered August 5, 1966, North Edmonson County Water District and South Edmonson County Water District were created. By Order dated March 10, 1967, Edmonson Circuit Court merged these water districts and established Edmonson County Water District. A copy of these Orders and subsequent Orders that modified Edmonson District's territory are attached at **Tab 1** of this Application.