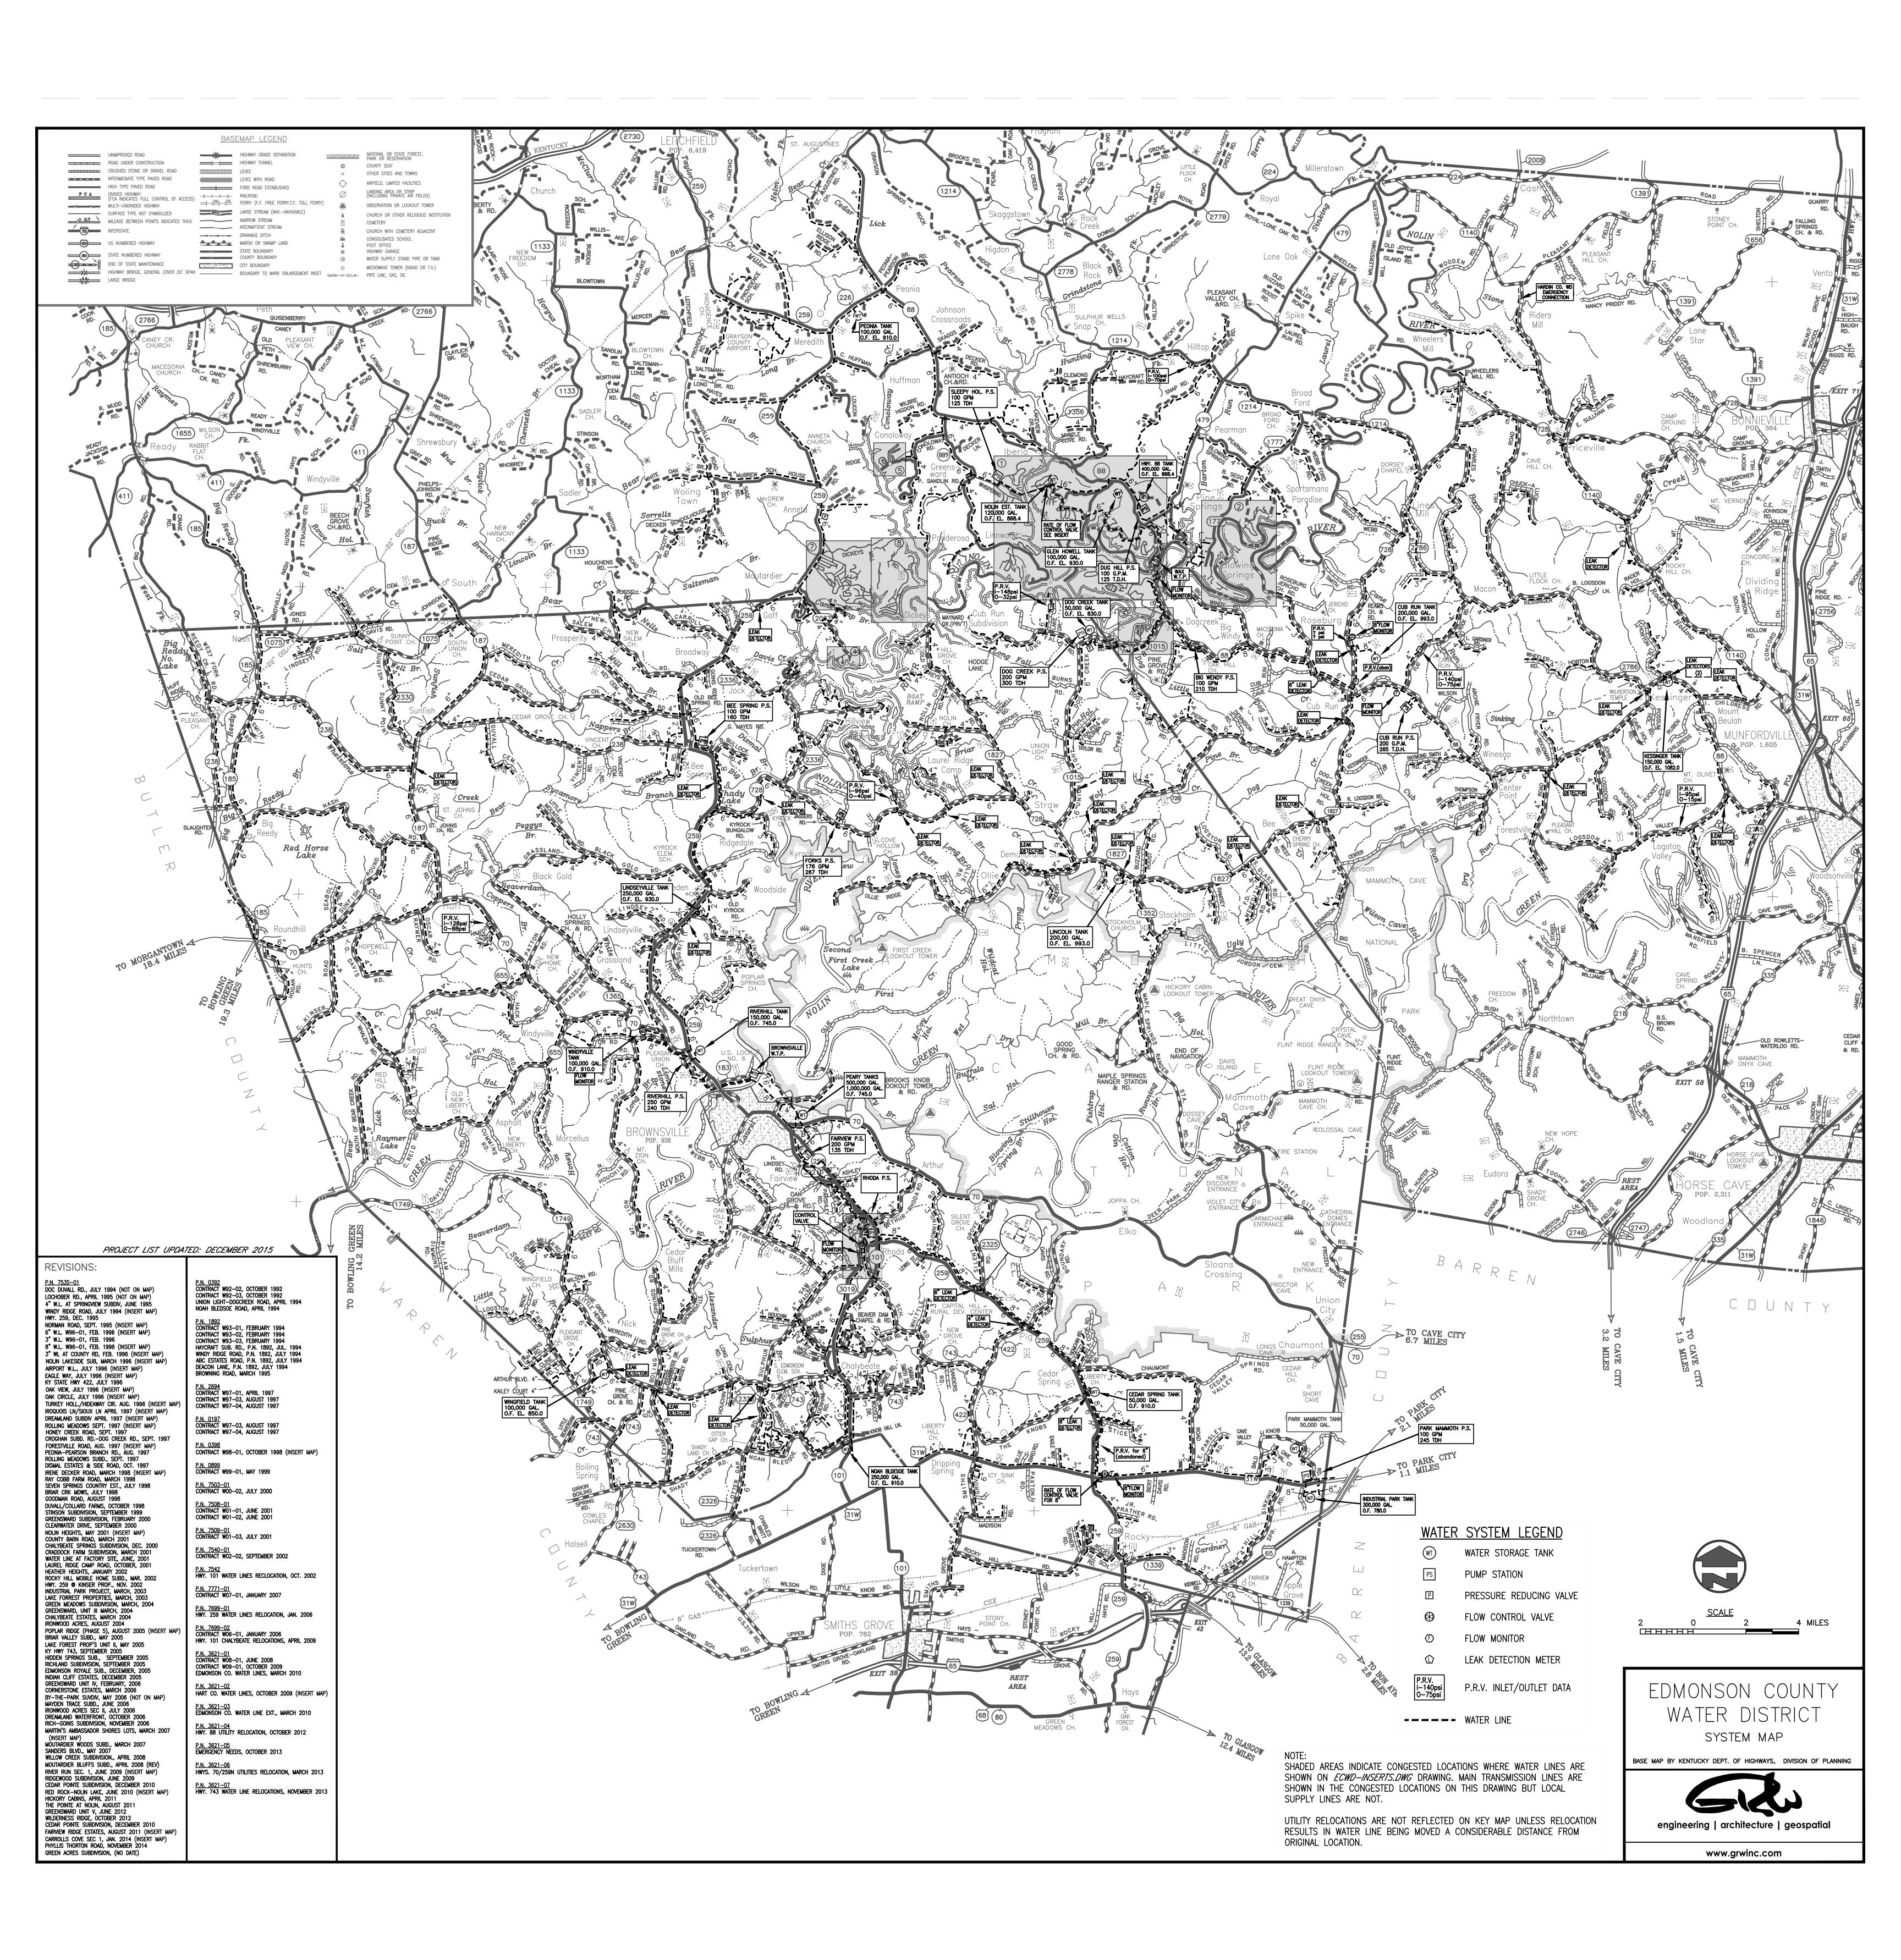

,893     | 94,383     | 88,548    | 82,881    |
|      | KIPDA ADD (Kentucky part) | 959,091 | 995,115  | 1,036,344  | 1,077,108  | 1,116,753  | 1,154,402 | 1,190,669 |
|      | Lake Cumberland ADD       | 207,256 | 207,984  | 209,833    | 210,729    | 210,785    | 210,070   | 208,870   |
|      | Lincoln Trail ADD         | 269,117 | 271,397  | 280,073    | 288,060    | 295,050    | 300,860   | 305,801   |
|      | Northern Kentucky ADD     | 438,647 | 454,020  | 470,233    | 485,669    | 500,461    | 514,517   | 528,027   |
|      | Pennyrile ADD             | 219,305 | 216,964  | 216,553    | 214,808    | 212,277    | 209,515   | 206,588   |
|      | Purchase ADD              | 196,393 | 195,819  | 196,653    | 197,307    | 197,423    | 196,732   | 195,708   |

Distribution System Map



2017 Annual Water Quality Report



#### 2017 Annual Water Quality Report Edmonson County Water District

PWSID# 0310114 Facilities A & B Water testing performed in 2016

We are pleased to present this years Annual Water Quality Report. This report is designed to inform the public about the quality of water and services provided on a daily basis. Our constant goal is to provide you with a safe and dependable supply of drinking water. We want you to understand the efforts we make to continually improve the water treatment process and to protect our customers and resources. We are committed to ensuring the quality of your water with lines in Edmonson, Hart, Grayson, Warren and Butler Counties with a combined total population of over 27,300 people. Brownsville WTP is our facility "A" and se