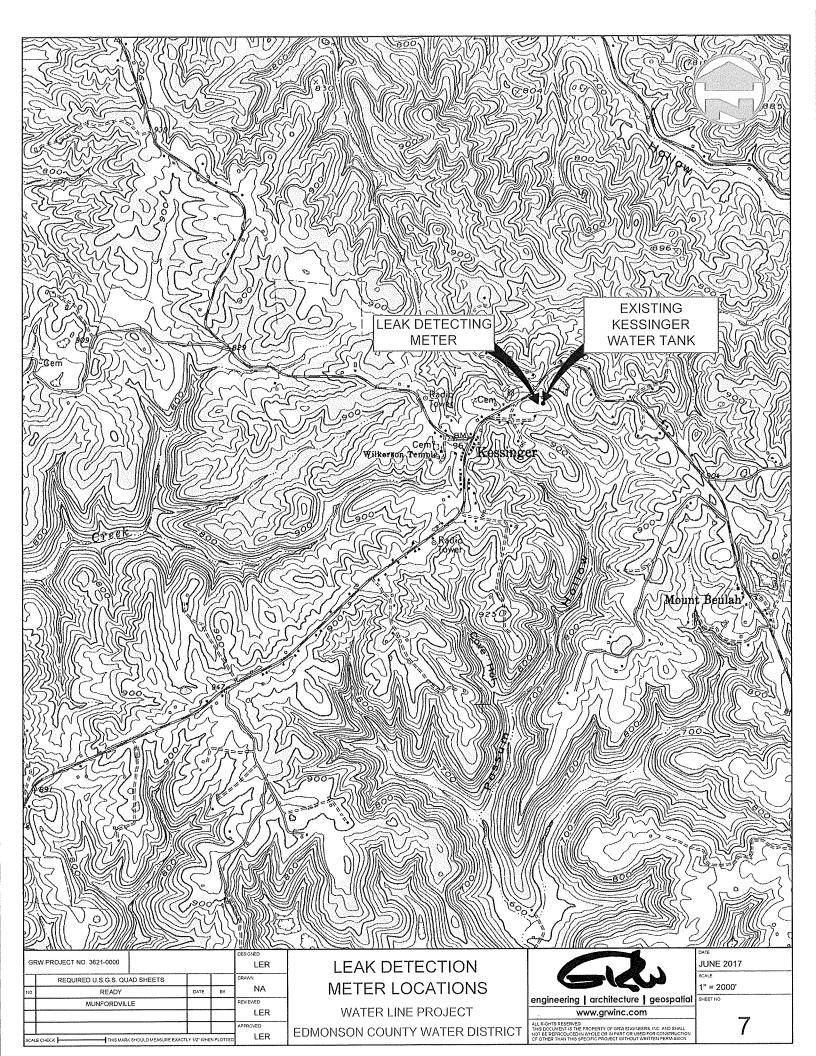

- 7. Edmonson District proposes to construct approximately 2,750 feet of four-inch water main for the purpose of serving to an additional customer and interconnecting its water system with Green Valley Water District's water system. It also proposes to construct 20,955 feet of three-inch and four-inch water main and install a pressure booster station to serve twenty-five new and existing customers and to eliminate long individual service lines. Finally, it proposes to install hydrants for flushing and other purposes and to install leak detection meters to control and reduce its water loss.
  - 8. The total estimated cost of the proposed waterworks improvements is \$1,290,000.
- 9. GRW Engineers, Inc., engineering, architectural and geospatial consulting firm, is responsible for the design of the proposed improvements and will supervise their construction. A copy of the Preliminary Engineering Report for the proposed improvements, which includes the Summary Addendum, is attached as **Tab 3** of this Application. The Final Engineering Report is found at **Tab 4**.
- 10. Edmonson District requested bids on the construction of the proposed improvements. It opened bids on September 24, 2019. The certified bid tabulations and the Project Engineer's recommendation are found at **Tab 5** and **Tab 6** of this Application respectively. Edmonson District's Board of Commissioners awarded the construction contract, subject to the Public Service Commission's issuance of a Certificate of Public Convenience and Necessity, to Cumberland Pipeline, LLC, of Russell Springs, Kentucky, whose bid of