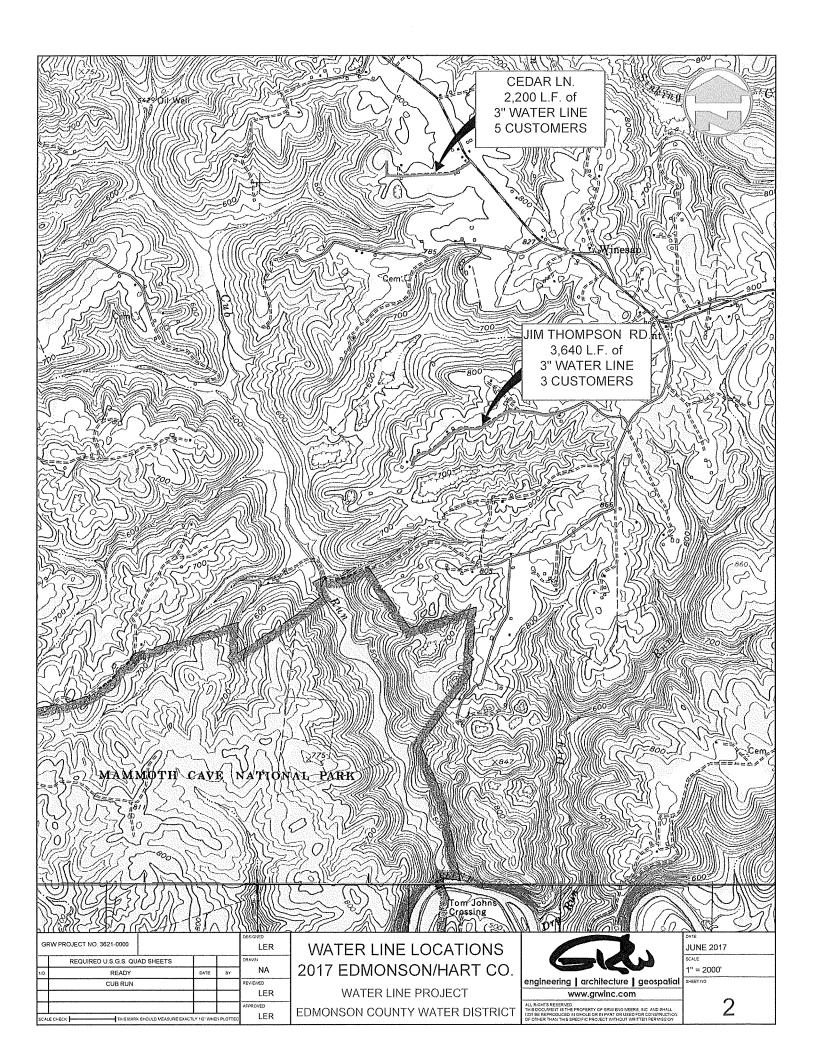

- 7. Edmonson District proposes to construct approximately 2,750 feet of four-inch water main for the purpose of serving to an additional customer and interconnecting its water system with Green Valley Water District's water system. It also proposes to construct 20,955 feet of three-inch and four-inch water main and install a pressure booster station to serve twenty-five new and existing customers and to eliminate long individual service lines. Finally, it proposes to install hydrants for flushing and other purposes and to install leak detection meters to control and reduce its water loss.
  - 8. The total estimated cost of the proposed waterworks improvements is \$1,290,000.
- 9. GRW Engineers, Inc., engineering, architectural and geospatial consulting firm, is responsible for the design of the proposed improvements and will supervise their construction. A copy of the Preliminary Engineering Report for the proposed improvements, which includes the Summary Addendum, is attached as **Tab 3** of this Application. The Final Engineering Report is found at **Tab 4**.
- 10. Edmonson District requested bids on the construction of the proposed improvements. It opened bids on September 24, 2019. The certified bid tabulations and the Project Engineer's recommendation are found at **Tab 5** and **Tab 6** of this Application respectively. Edmonson District's Board of Commissioners awarded the construction contract, subject to the Public Service Commission's issuance of a Certificate of Public Convenience and Necessity, to Cumberland Pipeline, LLC, of Russell Springs, Kentucky, whose bid of