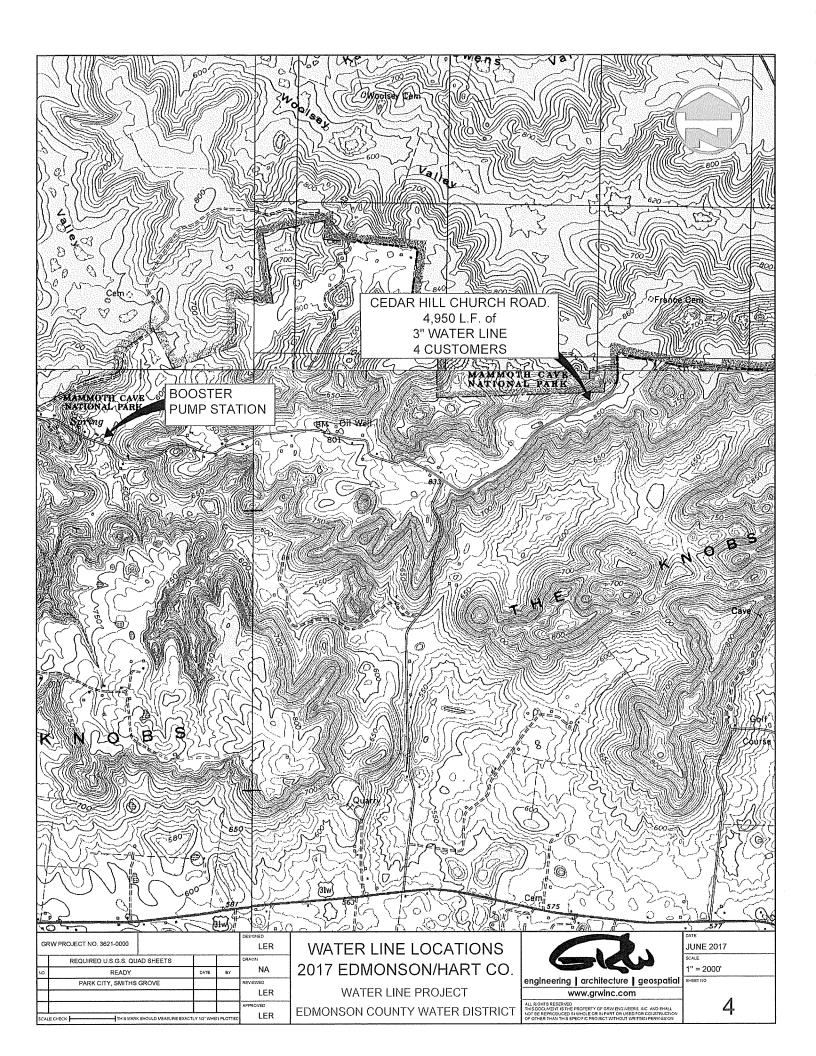

- 7. Edmonson District proposes to construct approximately 2,750 feet of four-inch water main for the purpose of serving to an additional customer and interconnecting its water system with Green Valley Water District's water system. It also proposes to construct 20,955 feet of three-inch and four-inch water main and install a pressure booster station to serve twenty-five new and existing customers and to eliminate long individual service lines. Finally, it proposes to install hydrants for flushing and other purposes and to install leak detection meters to control and reduce its water loss.
  - 8. The total estimated cost of the proposed waterworks improvements is \$1,290,000.
- 9. GRW Engineers, Inc., engineering, architectural and geospatial consulting firm, is responsible for the design of the proposed improvements and will supervise their construction. A copy of the Preliminary Engineering Report for the proposed improvements, which includes the Summary Addendum, is attached as **Tab 3** of this Application. The Final Engineering Report is found at **Tab 4**.
- 10. Edmonson District requested bids on the construction of the proposed improvements. It opened bids on September 24, 2019. The certified bid tabulations and the Project Engineer's recommendation are found at **Tab 5** and **Tab 6** of this Application respectively. Edmonson District's Board of Commissioners awarded the construction contract, subject to the Public Service Commission's issuance of a Certificate of Public Convenience and Necessity, to Cumberland Pipeline, LLC, of Russell Springs, Kentucky, whose bid of