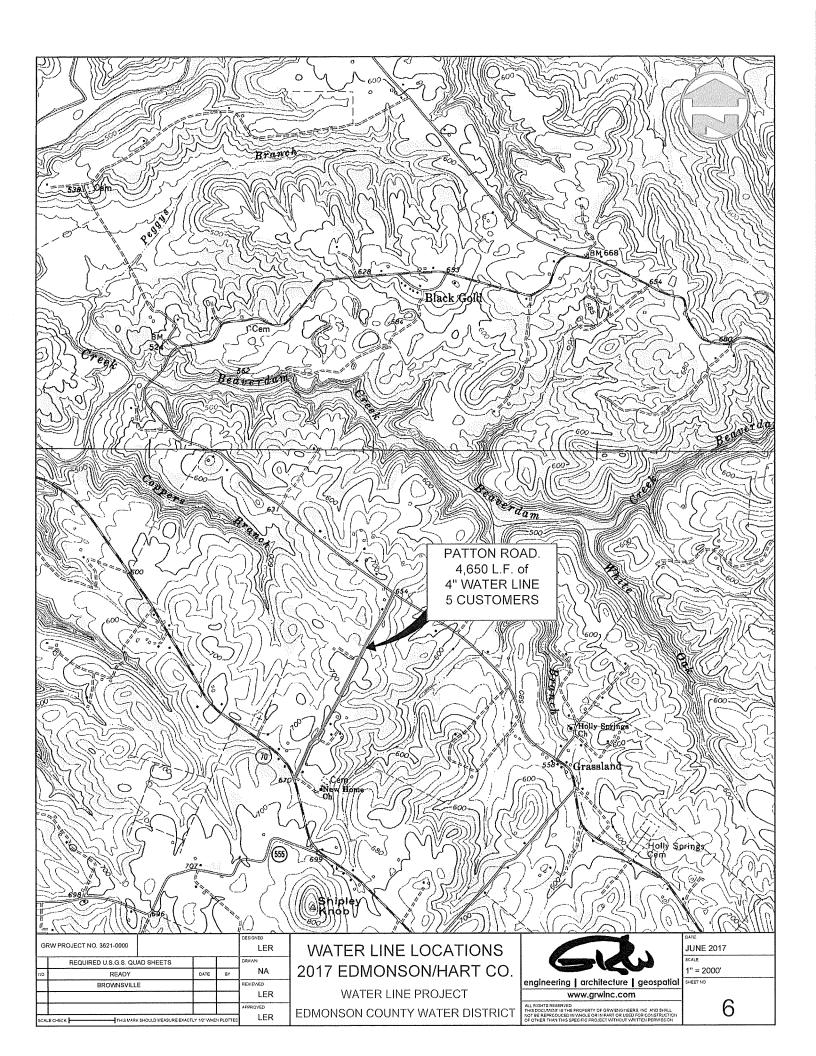

- 7. Edmonson District proposes to construct approximately 2,750 feet of four-inch water main for the purpose of serving to an additional customer and interconnecting its water system with Green Valley Water District's water system. It also proposes to construct 20,955 feet of three-inch and four-inch water main and install a pressure booster station to serve twenty-five new and existing customers and to eliminate long individual service lines. Finally, it proposes to install hydrants for flushing and other purposes and to install leak detection meters to control and reduce its water loss.
  - 8. The total estimated cost of the proposed waterworks improvements is \$1,290,000.
- 9. GRW Engineers, Inc., engineering, architectural and geospatial consulting firm, is responsible for the design of the proposed improvements and will supervise their construction. A copy of the Preliminary Engineering Report for the proposed improvements, which includes the Summary Addendum, is attached as **Tab 3** of this Application. The Final Engineering Report is found at **Tab 4**.
- 10. Edmonson District requested bids on the construction of the proposed improvements. It opened bids on September 24, 2019. The certified bid tabulations and the Project Engineer's recommendation are found at **Tab 5** and **Tab 6** of this Application respectively. Edmonson District's Board of Commissioners awarded the construction contract, subject to the Public Service Commission's issuance of a Certificate of Public Convenience and Necessity, to Cumberland Pipeline, LLC, of Russell Springs, Kentucky, whose bid of