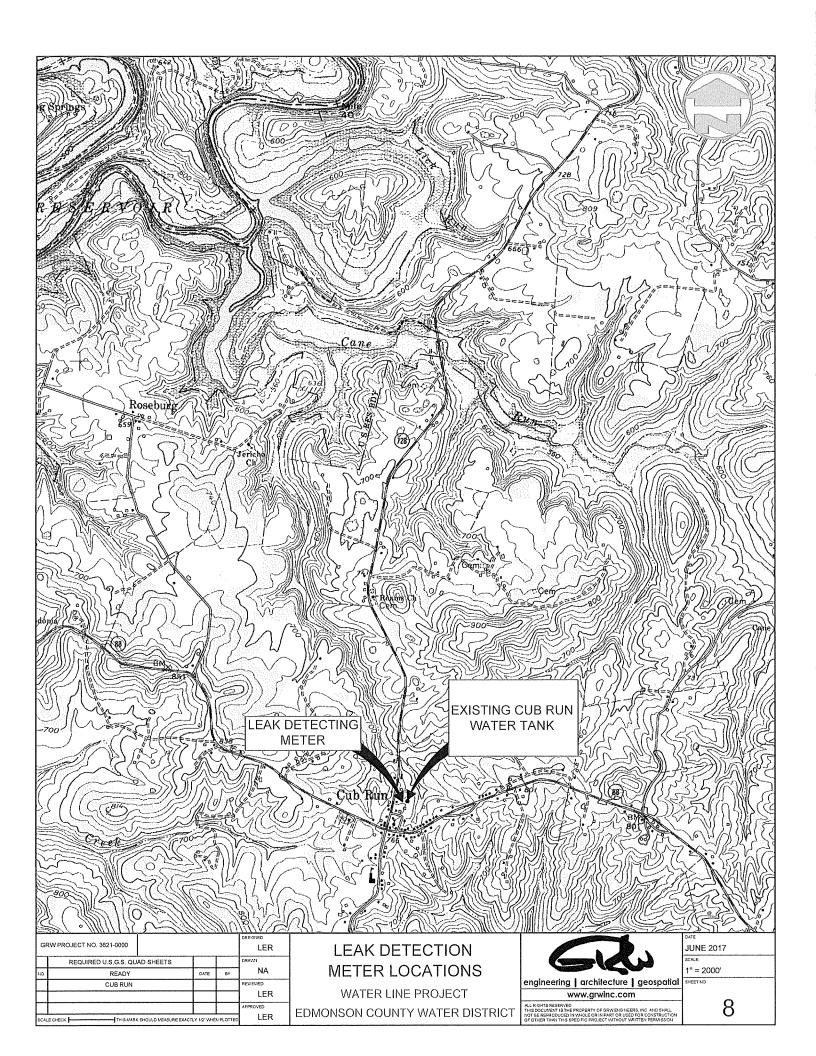

- 7. Edmonson District proposes to construct approximately 2,750 feet of four-inch water main for the purpose of serving to an additional customer and interconnecting its water system with Green Valley Water District's water system. It also proposes to construct 20,955 feet of three-inch and four-inch water main and install a pressure booster station to serve twenty-five new and existing customers and to eliminate long individual service lines. Finally, it proposes to install hydrants for flushing and other purposes and to install leak detection meters to control and reduce its water loss.
  - 8. The total estimated cost of the proposed waterworks improvements is \$1,290,000.
- 9. GRW Engineers, Inc., engineering, architectural and geospatial consulting firm, is responsible for the design of the proposed improvements and will supervise their construction. A copy of the Preliminary Engineering Report for the proposed improvements, which includes the Summary Addendum, is attached as **Tab 3** of this Application. The Final Engineering Report is found at **Tab 4**.
- 10. Edmonson District requested bids on the construction of the proposed improvements. It opened bids on September 24, 2019. The certified bid tabulations and the Project Engineer's recommendation are found at **Tab 5** and **Tab 6** of this Application respectively. Edmonson District's Board of Commissioners awarded the construction contract, subject to the Public Service Commission's issuance of a Certificate of Public Convenience and Necessity, to Cumberland Pipeline, LLC, of Russell Springs, Kentucky, whose bid of