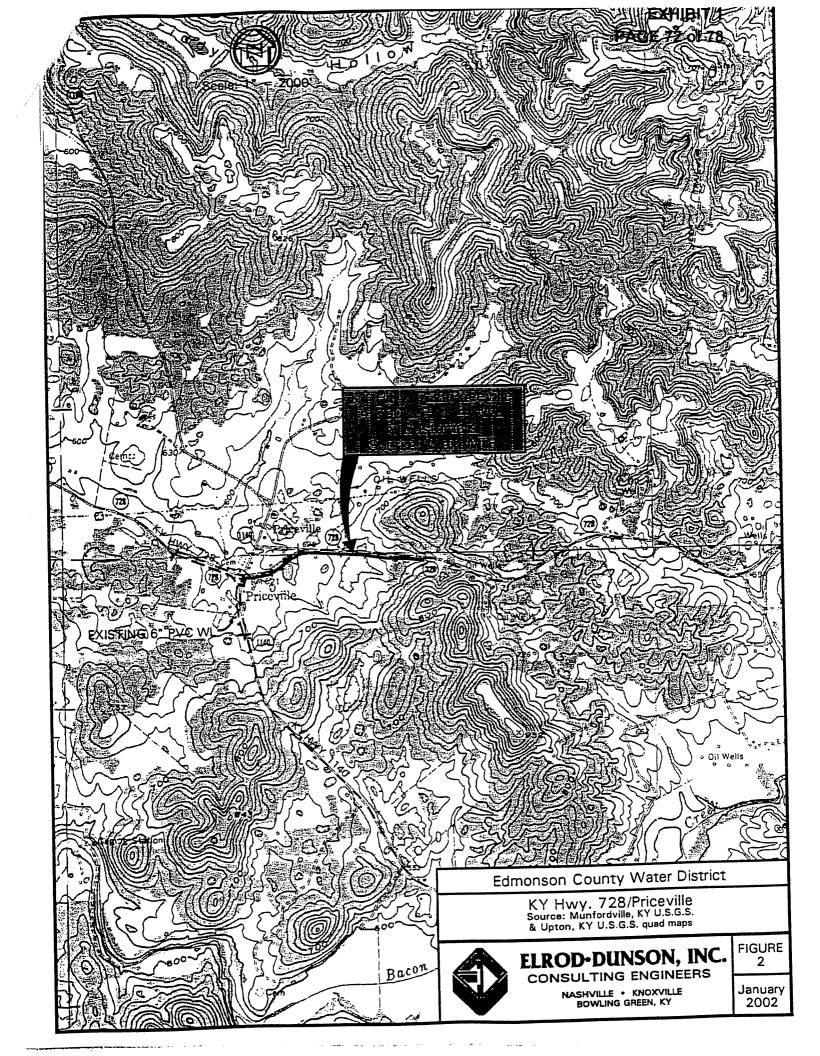

BEGINNING at a point, the intersection of kentucky Highway 88 Most of Munfordville with the boundary of the Munfordville Water District, thence running in a Southerly direction to the Green River; thence following the meanders of the Green River in a Westerly direction to the boundaries of the Mammoth Cave National Park; thence with the meanders of its said boundaries in a Northerly and Westerly direction to the Edmonson County line; thence following said line in a Northwesterly direction to the waters of Nolin River or lake; thence following meanders of said river or lake in a Northerly direction to Wheelers Mill; thence parallel and running Easterly one-half mile north of the road from Wheelers Mill to kentucy Highway 728 to the right of way of Kentucky Highway 728; thence and parallel and running Easterly one-half mile North of said Highway 728 to the Gave Hill Road; thence following the meanders of the Cave Hill Road at a distance of one-half mile north of said road to the Macon

Road; thence following the meanders of the Macon Road in a Southerly direction a distance of one-half mile Northeast of said road to a point two miles North of Kessinger; thence following a line two miles north of Kentucky Highway 88 in a Lasterly direction to the boundaries of the Munfordville Water District; thence following the West boundary of said Munfordville Water District to the beginning point.

BEGINNING at a print, the intersection of Eastucky Highway 88 West of Munfordville with the boundary of the Mantordville Water District, thence running in a Southerly direction to the Green River; thence following the meanward of the Green River in a Westerly direction to the boundaries of the Mammoth Cave National Park; thence with the meanders of its said coordanies in a Northerly and Westerly direction to the Edmanson County line; thence following said line in a Northwesterly direction to the waters of Nolin River or Lake; thence following

of Manife and additional access to a Maniferential Water District, thence runaine in a warriy access then to the Grean arver; Thence following the meaning of the Grean Piver in a Medterly direction to the boundaries of the Mannote for Metherly and Wasterly direction to the boundaries of the additional for Metherly and Wasterly direction to the boundaries of heavy line; thence following said line in a Northwesterly direction to the waters of Nolin River or Lake; thence following the meanders of said river or lake in a Northerly direction to Wheelers Mill; thence parallel and running Easterly one-half mile north of the road from Wheelers Mill to Kentucky Highway 728 to the right of way of Kentucky Highway 728; thence and parallel and running Easterly one-half mile North of said Highway 728 to the Cave Hill Road; thence following the meanders of the Cave Hill Road at a distance of one-half mile north of said road to the Macon Road; thence following the meanders of said road to a point two miles North of Kessinger; thence following a line two miles north of Kentucky Highway 88 in a Easterly direction to the boundaries of the Munfordville Water District; thence following the West boundary of said Munfordville Water District to the beginning point.

BEGINNING at a point, the intersection of Kentucky Highway 88 West of Munfordville with the boundary of the Munfordville Water District, thence running in a Scutherly direction to the Green River; thence following the meanders of the Green River in a Westerly direction to the boundaries of the Mammoth Cave National Park; thence with the meanders of its said boundaries in a Northerly and Westerly direction to the Edmonson County line: thence following said line in a Northwesterly direction to the waters of Nolin River or Lake; thence following the meanders of said river or lake in a Northerly direction to Wheelers Mill; thence parallel and running Easterly one-half mile north of the road from Wheelers Mill to Kentucky Highway 728 to the right of way of Kentucky Highway 728; thence and parallel and running Easterly one-half mile North of said Highway 728 to the Cave Hill Road; thence following the meanders of the Cave Hill Road at a distance of one-half mile north of said road to the Macon Road; thence following the meanders of the Macon Road in a Southerly direction a distance of one-half mile Northeast of said road to a point two miles North of Kessinger; thence following a line two miles north of Kentucky Highway 88 in a Easterly direction to the boundaries of the Munfordville Water District; thence following the West boundary of said Munfordville Water District to the beginning point.

This /5 day of February, 1984.

James Modelless

the meanders of said river or lake in a Northerly direction to Wheelers Mill; thence parallel and running Easterly one-half mile north of the road from Wheelers Mill to Kentucky Highway 728 to the right of way of Kentucky Highway 728; thence and parallel and running Easterly one-half mile North of said Highway 728 to the Cave Hill Road; thence following the meanders of the Cave Hill Road at a distance of one-half mile north of said road to the Macon Road; thence following the meanders of the Macon Road in a Southerly direction a distance of one-half mile Northeast of said road to a point two miles North of Kessinger; thence following a line two miles north of Kentucky Highway 58 in a Easterly direction to the boundaries of the Munfordville Water District; thence following the West boundary of said Munfordville Water District to the beginning point.

#### Hata WITT

The state of the state of the section of Kentucky High are 88 As the following the first terminate of the Munifordville Warrier Marine and the state of the state of emerts the other texthe transfer in the state of the section of the state of the state of sold and a sold the most of looking Carried Market and Markton to the control of the said blue on 4 9 9 9 and Individed by theme en la companya de la Some the first the second of t come to the large to that has Highway 728, the med of the lawly 728 at a distance of 1/2 rathe with a said road to the Cave Hill Road, thence following the me anders of the Cave Hill Road at a distance of 1/2 mile North of said road to the Macon Road, thence following the meanders of the Macon Road in a Southerly direction a distance of 1/2 mile northeast of said road to a point two miles North of Kessinger, thence following a line two miles North of Kentucky Highway 88 in an Easterly direction to the boundaries of the Munfordville Water District, thence following the West boundary of said Munfordville Water District to the beginning point.