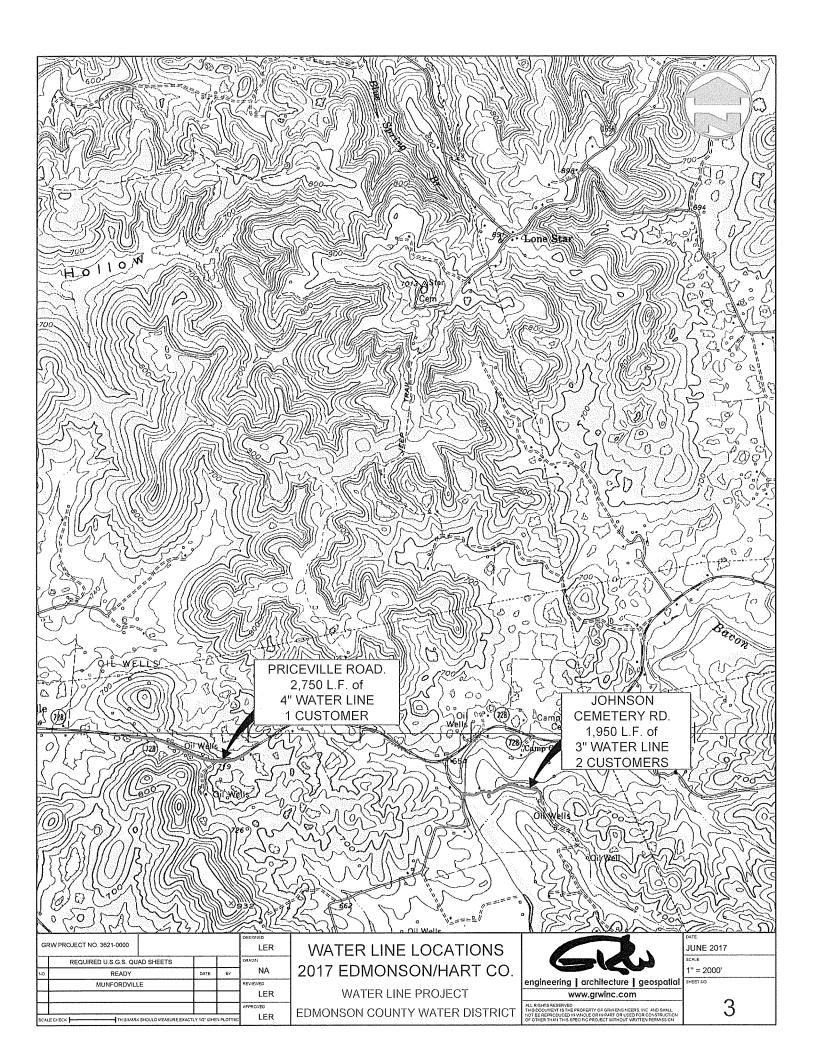

- 7. Edmonson District proposes to construct approximately 2,750 feet of four-inch water main for the purpose of serving to an additional customer and interconnecting its water system with Green Valley Water District's water system. It also proposes to construct 20,955 feet of three-inch and four-inch water main and install a pressure booster station to serve twenty-five new and existing customers and to eliminate long individual service lines. Finally, it proposes to install hydrants for flushing and other purposes and to install leak detection meters to control and reduce its water loss.
  - 8. The total estimated cost of the proposed waterworks improvements is \$1,290,000.
- 9. GRW Engineers, Inc., engineering, architectural and geospatial consulting firm, is responsible for the design of the proposed improvements and will supervise their construction. A copy of the Preliminary Engineering Report for the proposed improvements, which includes the Summary Addendum, is attached as **Tab 3** of this Application. The Final Engineering Report is found at **Tab 4**.
- 10. Edmonson District requested bids on the construction of the proposed improvements. It opened bids on September 24, 2019. The certified bid tabulations and the Project Engineer's recommendation are found at **Tab 5** and **Tab 6** of this Application respectively. Edmonson District's Board of Commissioners awarded the construction contract, subject to the Public Service Commission's issuance of a Certificate of Public Convenience and Necessity, to Cumberland Pipeline, LLC, of Russell Springs, Kentucky, whose bid of