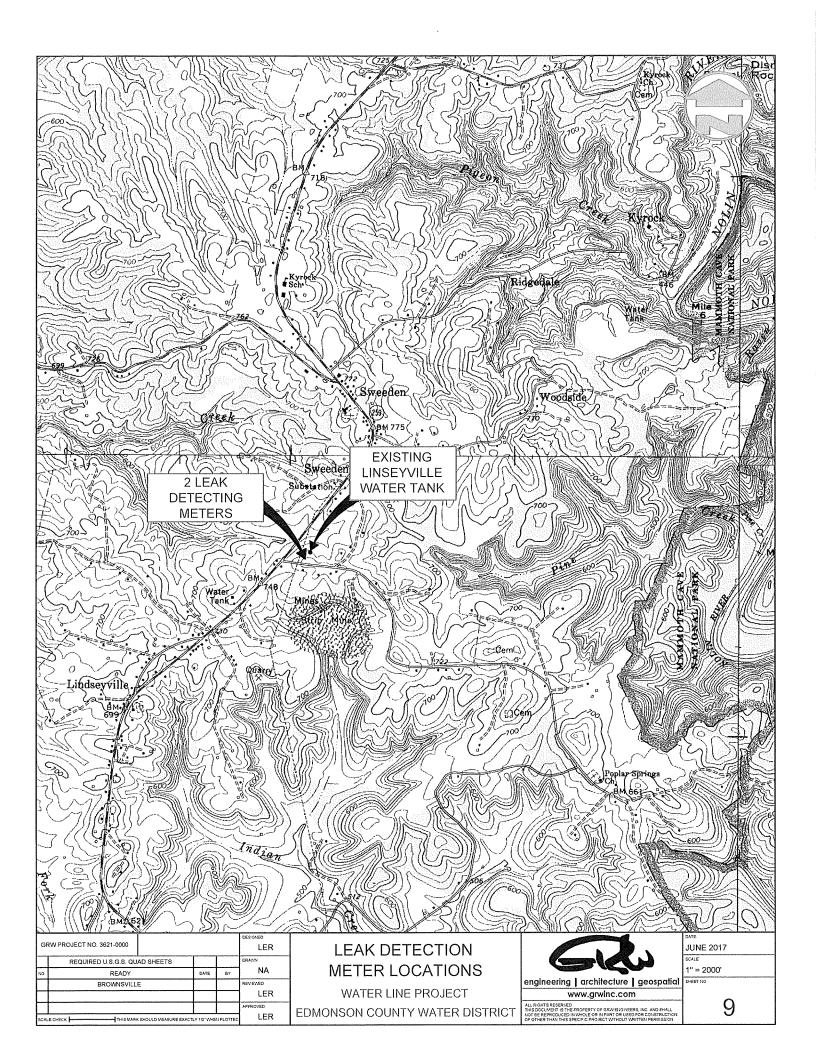

- 7. Edmonson District proposes to construct approximately 2,750 feet of four-inch water main for the purpose of serving to an additional customer and interconnecting its water system with Green Valley Water District's water system. It also proposes to construct 20,955 feet of three-inch and four-inch water main and install a pressure booster station to serve twenty-five new and existing customers and to eliminate long individual service lines. Finally, it proposes to install hydrants for flushing and other purposes and to install leak detection meters to control and reduce its water loss.
  - 8. The total estimated cost of the proposed waterworks improvements is \$1,290,000.
- 9. GRW Engineers, Inc., engineering, architectural and geospatial consulting firm, is responsible for the design of the proposed improvements and will supervise their construction. A copy of the Preliminary Engineering Report for the proposed improvements, which includes the Summary Addendum, is attached as **Tab 3** of this Application. The Final Engineering Report is found at **Tab 4**.
- 10. Edmonson District requested bids on the construction of the proposed improvements. It opened bids on September 24, 2019. The certified bid tabulations and the Project Engineer's recommendation are found at **Tab 5** and **Tab 6** of this Application respectively. Edmonson District's Board of Commissioners awarded the construction contract, subject to the Public Service Commission's issuance of a Certificate of Public Convenience and Necessity, to Cumberland Pipeline, LLC, of Russell Springs, Kentucky, whose bid of