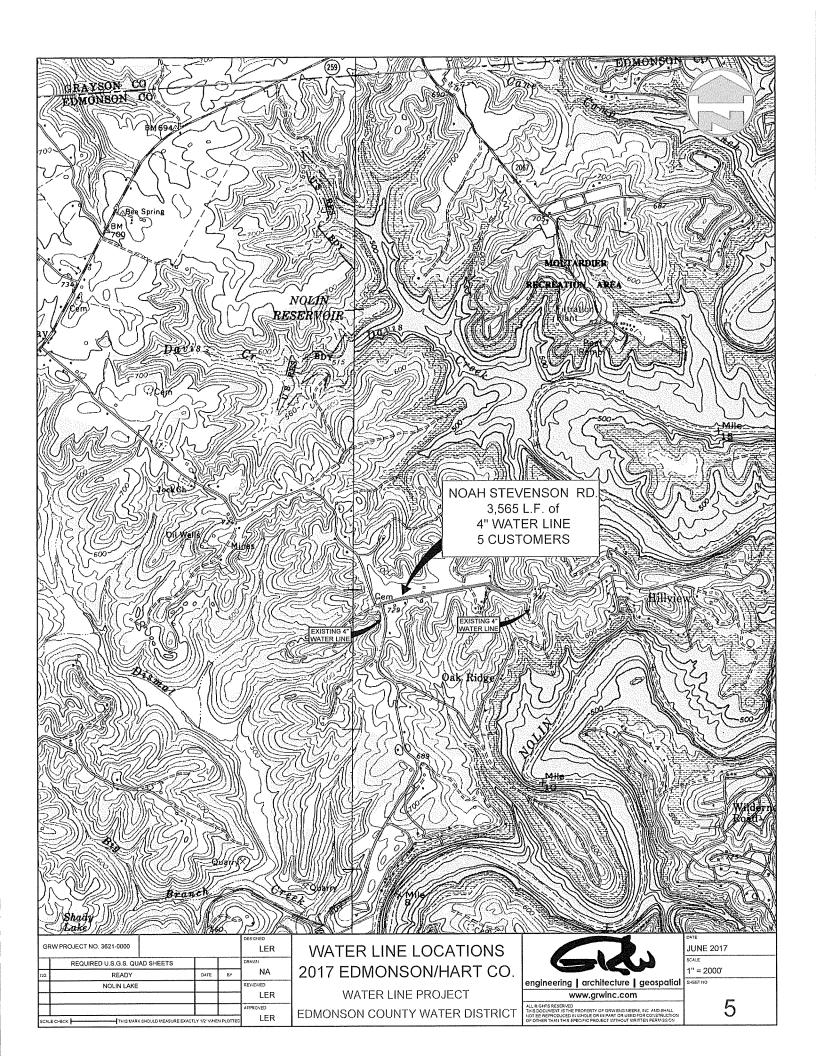

- 7. Edmonson District proposes to construct approximately 2,750 feet of four-inch water main for the purpose of serving to an additional customer and interconnecting its water system with Green Valley Water District's water system. It also proposes to construct 20,955 feet of three-inch and four-inch water main and install a pressure booster station to serve twenty-five new and existing customers and to eliminate long individual service lines. Finally, it proposes to install hydrants for flushing and other purposes and to install leak detection meters to control and reduce its water loss.
  - 8. The total estimated cost of the proposed waterworks improvements is \$1,290,000.
- 9. GRW Engineers, Inc., engineering, architectural and geospatial consulting firm, is responsible for the design of the proposed improvements and will supervise their construction. A copy of the Preliminary Engineering Report for the proposed improvements, which includes the Summary Addendum, is attached as **Tab 3** of this Application. The Final Engineering Report is found at **Tab 4**.
- 10. Edmonson District requested bids on the construction of the proposed improvements. It opened bids on September 24, 2019. The certified bid tabulations and the Project Engineer's recommendation are found at **Tab 5** and **Tab 6** of this Application respectively. Edmonson District's Board of Commissioners awarded the construction contract, subject to the Public Service Commission's issuance of a Certificate of Public Convenience and Necessity, to Cumberland Pipeline, LLC, of Russell Springs, Kentucky, whose bid of