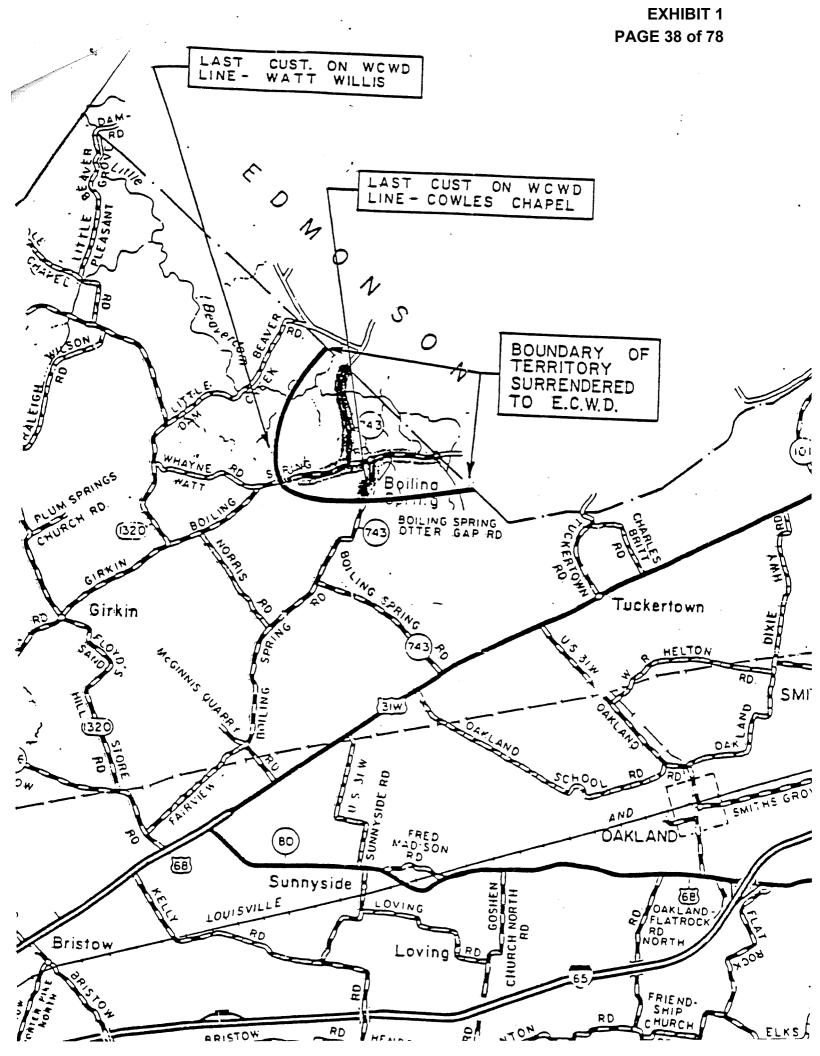

BEGINNING at a point, the intersection of Kentucky 743 and the Edmonson-Warren County line, thence in a southwesterly direction to the intersection of the Girkin Road near the Kenneth Davis residence, thence in an easterly direction to the intersection of Kentucky Highway 743 near Cowles Chapel Church, thence in an easterly direction to the Aubrey Mills Road thence in an easterly direction with Mills Road to the intersection of the Mills Road and the Sulphur Road, thence with Sulphur Road in a northerly direction to the Edmonson-Warren County line thence with the county line to the point of beginning.