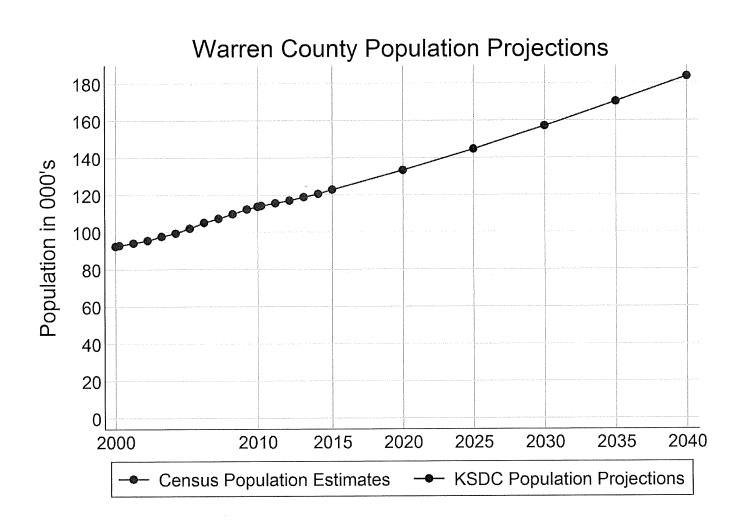

-------|----------|------------|------------|------------|------------|------------|
|                              | Census  | Estimate | Projection | Projection | Projection | Projection | Projection |
| Total Population             | 113,792 | 122,851  | 133,207    | 144,676    | 157,013    | 170,139    | 183,705    |
| Population in Households     | 107,582 | 116,538  | 126,766    | 138,104    | 150,307    | 163,298    | 176,727    |
| Population in Group Quarters | 6,210   | 6,313    | 6,441      | 6,572      | 6,706      | 6,841      | 6,978      |
| Total Households             | 43,674  | 47,491   | 52,217     | 57,294     | 62,798     | 68,521     | 74,616     |
| Average Household Size       | 2.46    | 2.45     | 2.43       | 2.41       | 2.39       | 2.38       | 2.37       |



# Total Population: 2010 Census, 2015 Estimate, 2020-2040 Projections

|            |                             | 2010              | 2015              | 2020             | 2025                                             | 2030             | 2035            | 2040            |
|------------|-----------------------------|-------------------|-------------------|------------------|--------------------------------------------------|------------------|-----------------|-----------------|
| FIPS       | Location                    | Census            | Estimate          | Projection       |                                                  | Projection       | •               | Projection      |
| 21         | Kentucky                    | 4,339,367         | 4,425,092         | 4,533,464