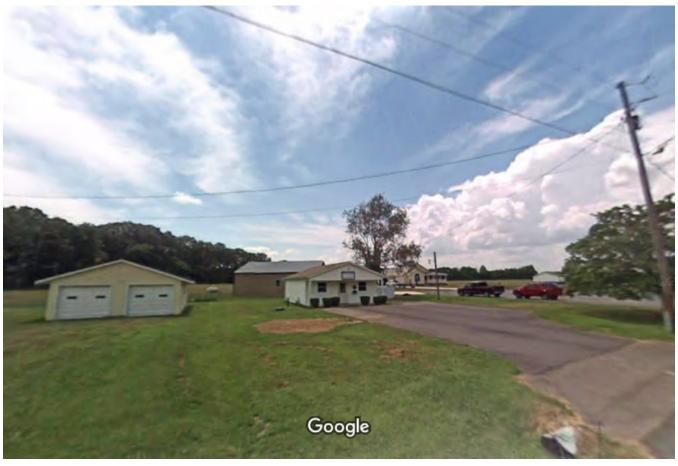

### Response to Commission Staff's Request for Information Dated January 15, 2020 Case No. 2019-00354

Question No. 5

Responding Witness: Jasper Wyatt

- Q-5. Provide a brief description of the locations titled 641 and 351 for which the electricity bills were provided.
- A-5. The electric meter location entitled "351" serves Dexter-Almo Heights Water District's office, which is located at 351 Almo Road, Almo, Kentucky. A photo of this location is attached to this response as Attachment 5. The electric meter location label "641" services a sump pump located at Dexter-Almo Water District's master meter on U.S. Highway. The sump pump is used to remove water from the pit when necessary, but is not used to transport water to customers.

## Google Maps 351 KY-464

Image capture: Jul 2008 © 2020 Google

Almo, Kentucky

Google

Street View