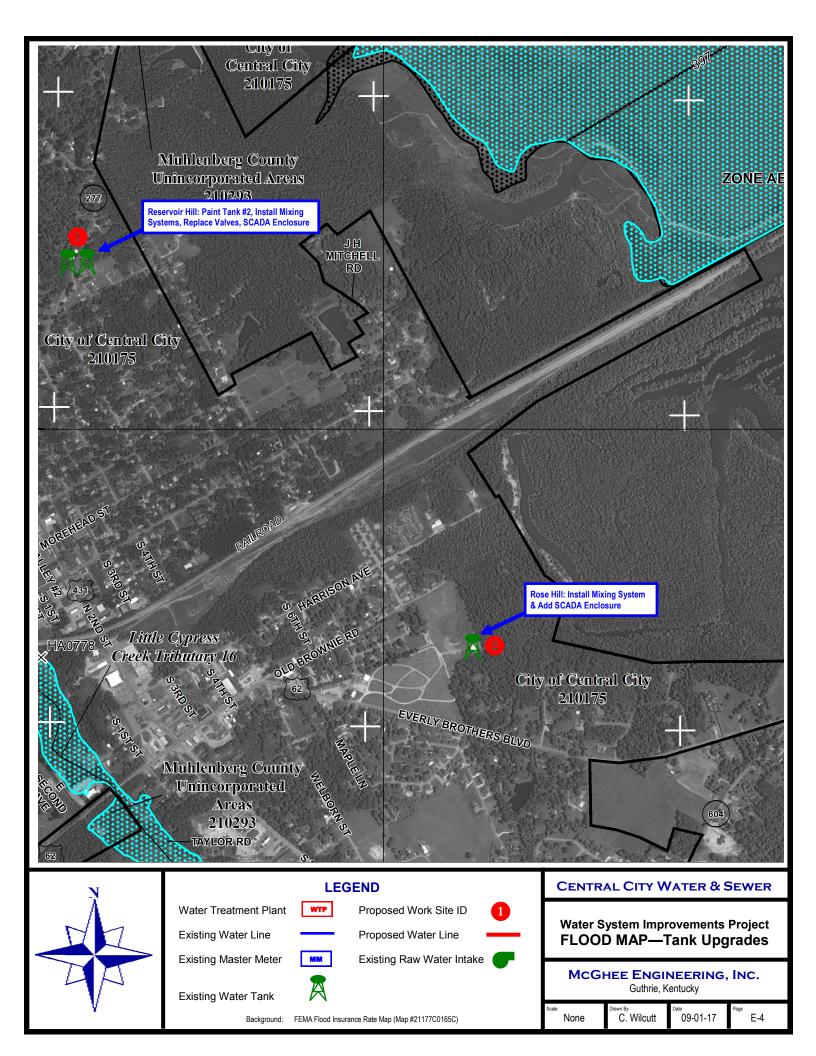

ter treatment plant (WTP), renovation of the WTP laboratory, valve replacement/repair at the Reservoir Hill tank site, plus construct and modify an equipment storage building a the WTP, bulk doors at Building 75 of the WTP, and SCADA enclosures at all tank site locations.
- Contract with a demolition contractor to remove the former elevated, water storage tank on Stringtown Road.
- Continue pursuing all available means of grant financing.









### **LEGEND**

Water Treatment Plant
Existing Water Line

Existing Master Meter

**Existing Water Tank** 

3

WTP

Proposed Work Site ID









Water System Improvements Project FLOOD MAP—Stringtown

McGhee Engineering, Inc. Guthrie, Kentucky

Scale None

C. Wilcutt

09-01-17

E-3

Background: FEMA Flood Insurance Rate Map (Map #21177C0142C)



# Appendix A

Kentucky State Clearinghouse Comments (Provided at a later date)



MATTHEW G. BEVIN GOVERNOR

# DEPARTMENT FOR LOCAL GOVERNMENT OFFICE OF THE GOVERNOR

SANDRA K. DUNAHOO COMMISSIONER

1024 CAPITAL CENTER DRIVE, SUITE 340 FRANKFORT, KENTUCKY 40601-8204 PHONE (502) 573-2382 FAX (502) 573-2939 TOLL FREE (800) 346-5606/ TDD:711 WWW.kydlgweb.ky.gov

November 3, 2017

Mr. David Rhoades Central City Municipal Water & Sewer System 214 N. First Street Central City, KY 42330

RE: Water System Improvements Project

WX21177039

SAI# KY201710111219

CFDA# 10.760

Dear Mr. Rhoades:

The Kentucky State e-Clearinghouse is the official designated Single Point of Contact (SPOC) for the Commonwealth pursuant to Presidential Executive Order 12372, and supported by Kentucky Statutes KRS 45.03.