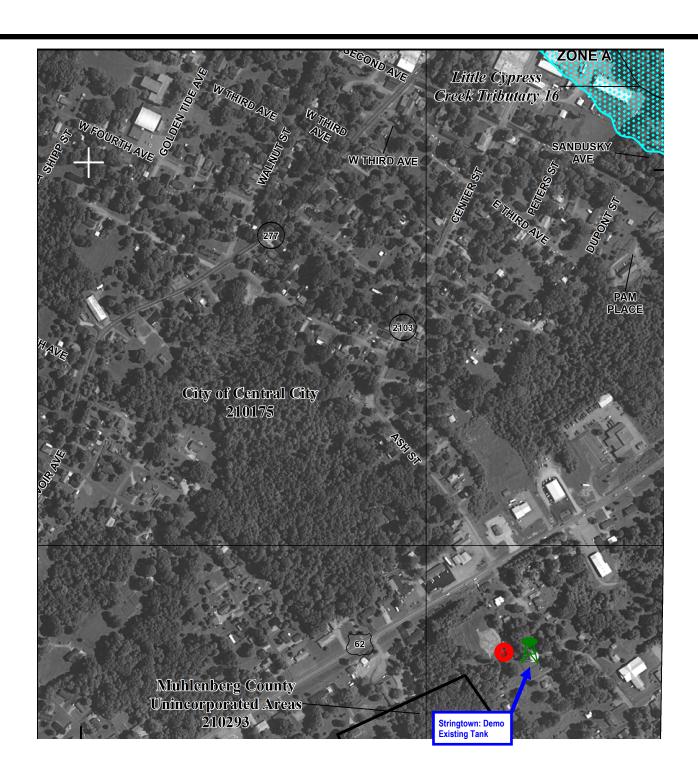

ecessary renovations, repairs and recoating of Reservoir Hill Tank No. 2 plus install tank mixing systems in both Reservoir Hill tanks and the Rose Hill Tank.
- Contract with a General Contractor to preform miscellaneous building improvements and water system improvements, including replacement of intake sluice gates, refurbish filter media at the water treatment plant (WTP), renovation of the WTP laboratory, valve replacement/repair at the Reservoir Hill tank site, plus construct and modify an equipment storage building a the WTP, bulk doors at Building 75 of the WTP, and SCADA enclosures at all tank site locations.
- Contract with a demolition contractor to remove the former elevated, water storage tank on Stringtown Road.
- Continue pursuing all available means of grant financing.









### **LEGEND**

Water Treatment Plant
Existing Water Line

Existing Master Meter

**Existing Water Tank** 

3

WTP

Proposed Work Site ID









Water System Improvements Project FLOOD MAP—Stringtown

McGhee Engineering, Inc. Guthrie, Kentucky

Scale None

C. Wilcutt

09-01-17

E-3

Background: FEMA Flood Insurance Rate Map (Map #21177C0142C)



# Appendix A

Kentucky State Clearinghouse Comments (Provided at a later date)



MATTHEW G. BEVIN GOVERNOR

# DEPARTMENT FOR LOCAL GOVERNMENT OFFICE OF THE GOVERNOR

SANDRA K. DUNAHOO COMMISSIONER

1024 CAPITAL CENTER DRIVE, SUITE 340 FRANKFORT, KENTUCKY 40601-8204 PHONE (502) 573-2382 FAX (502) 573-2939 TOLL FREE (800) 346-5606/ TDD:711 WWW.kydlgweb.ky.gov

November 3, 2017

Mr. David Rhoades Central City Municipal Water & Sewer System 214