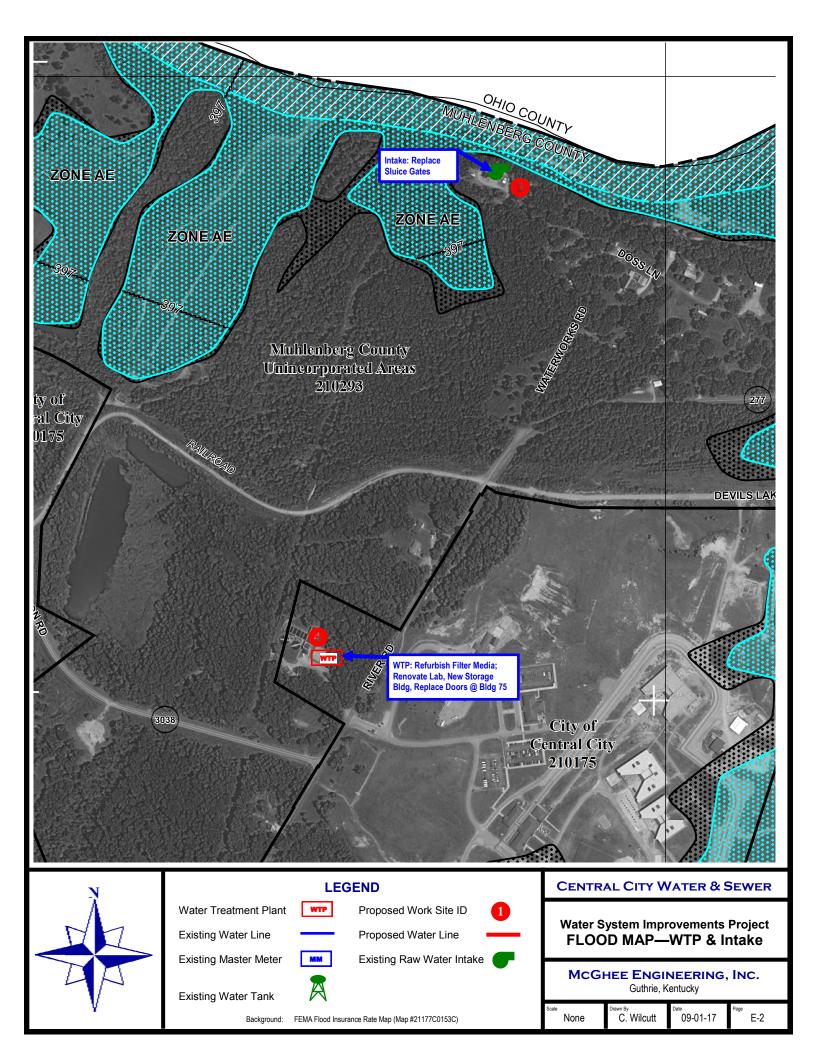

necessary renovations, repairs and recoating of Reservoir Hill Tank No. 2 plus install tank mixing systems in both Reservoir Hill tanks and the Rose Hill Tank.
- Contract with a General Contractor to preform miscellaneous building improvements and water system improvements, including replacement of intake sluice gates, refurbish filter media at the water treatment plant (WTP), renovation of the WTP laboratory, valve replacement/repair at the Reservoir Hill tank site, plus construct and modify an equipment storage building a the WTP, bulk doors at Building 75 of the WTP, and SCADA enclosures at all tank site locations.
- Contract with a demolition contractor to remove the former elevated, water storage tank on Stringtown Road.
- Continue pursuing all available means of grant financing.









### **LEGEND**

Water Treatment Plant
Existing Water Line

Existing Master Meter

**Existing Water Tank** 

3

WTP

Proposed Work Site ID









Water System Improvements Project FLOOD MAP—Stringtown

McGhee Engineering, Inc. Guthrie, Kentucky

Scale None

C. Wilcutt

09-01-17

E-3

Background: FEMA Flood Insurance Rate Map (Map #21177C0142C)



# Appendix A

Kentucky State Clearinghouse Comments (Provided at a later date)



MATTHEW G. BEVIN GOVERNOR

# DEPARTMENT FOR LOCAL GOVERNMENT OFFICE OF THE GOVERNOR

SANDRA K. DUNAHOO COMMISSIONER

1024 CAPITAL CENTER DRIVE, SUITE 340 FRANKFORT, KENTUCKY 40601-8204 PHONE (502) 573-2382 FAX (502) 573-2939 TOLL FREE (800) 346-5606/ TDD:711 WWW.kydlgweb.ky.gov

November 3, 2017

Mr. David Rhoades Central City Municipal Water & Sewer System 21