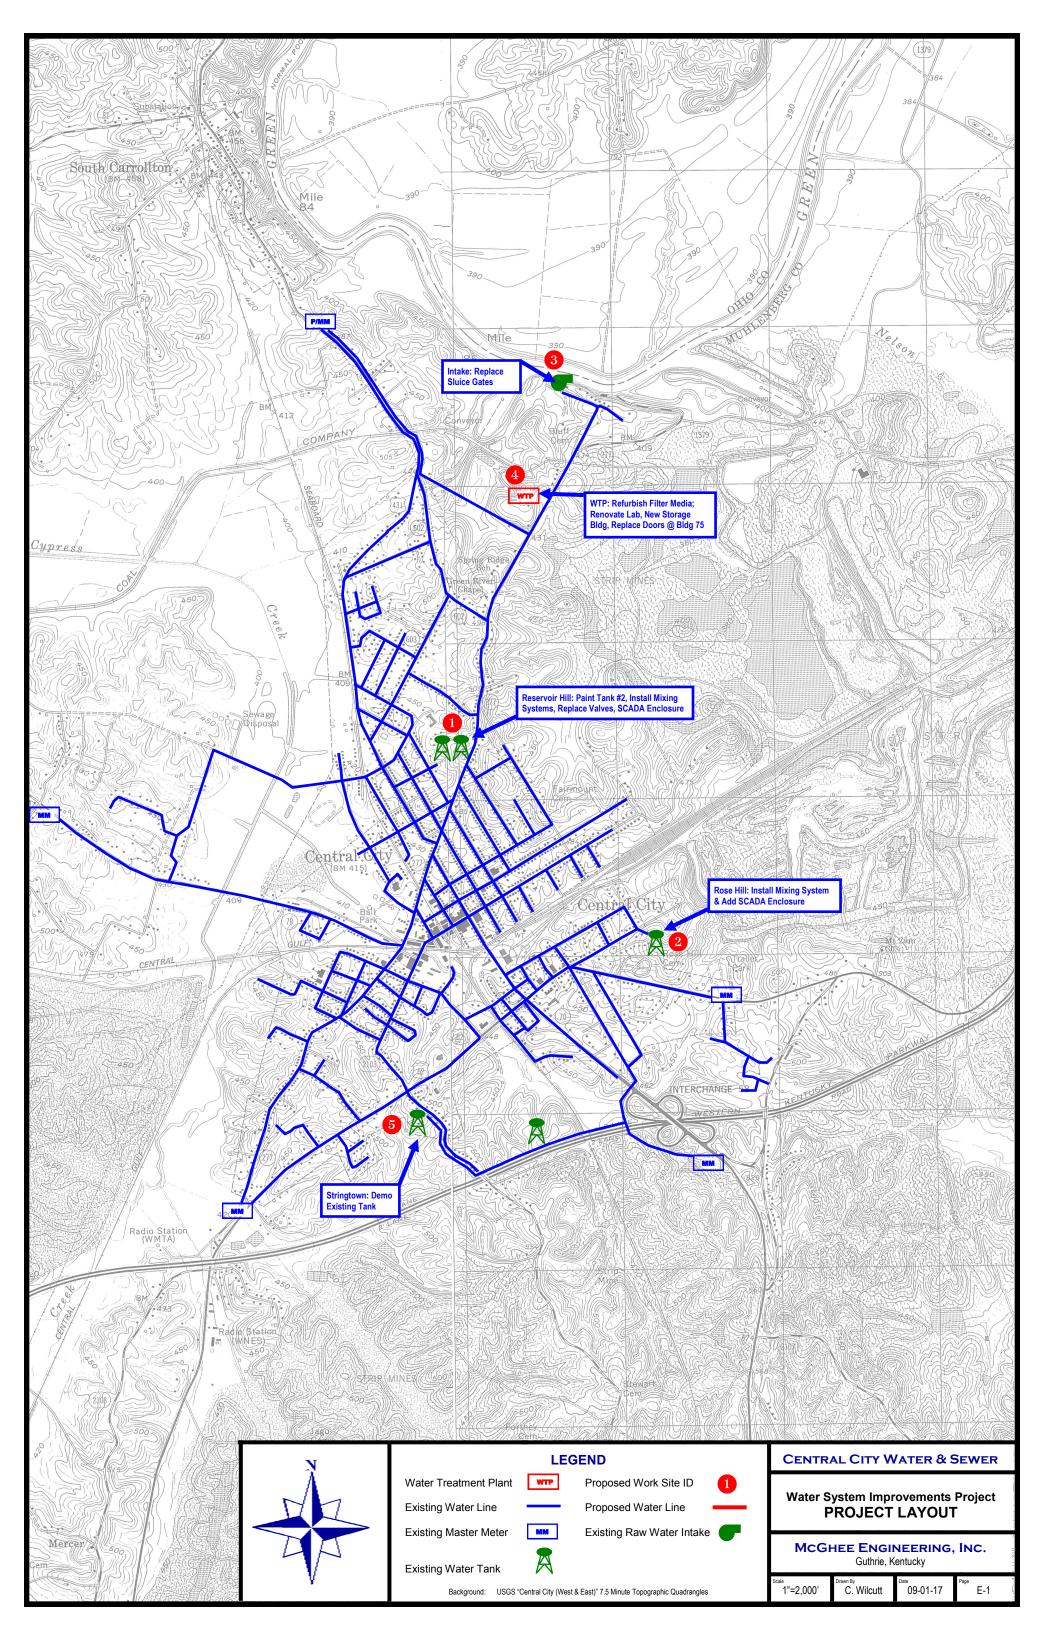

rm necessary renovations, repairs and recoating of Reservoir Hill Tank No. 2 plus install tank mixing systems in both Reservoir Hill tanks and the Rose Hill Tank.
- Contract with a General Contractor to preform miscellaneous building improvements and water system improvements, including replacement of intake sluice gates, refurbish filter media at the water treatment plant (WTP), renovation of the WTP laboratory, valve replacement/repair at the Reservoir Hill tank site, plus construct and modify an equipment storage building a the WTP, bulk doors at Building 75 of the WTP, and SCADA enclosures at all tank site locations.
- Contract with a demolition contractor to remove the former elevated, water storage tank on Stringtown Road.
- Continue pursuing all available means of grant financing.









### **LEGEND**

Water Treatment Plant
Existing Water Line

Existing Master Meter

**Existing Water Tank** 

3

WTP

Proposed Work Site ID









Water System Improvements Project FLOOD MAP—Stringtown

McGhee Engineering, Inc. Guthrie, Kentucky

Scale None

C. Wilcutt

09-01-17

E-3

Background: FEMA Flood Insurance Rate Map (Map #21177C0142C)



# Appendix A

Kentucky State Clearinghouse Comments (Provided at a later date)



MATTHEW G. BEVIN GOVERNOR

# DEPARTMENT FOR LOCAL GOVERNMENT OFFICE OF THE GOVERNOR

SANDRA K. DUNAHOO COMMISSIONER

1024 CAPITAL CENTER DRIVE, SUITE 340 FRANKFORT, KENTUCKY 40601-8204 PHONE (502) 573-2382 FAX (502) 573-2939 TOLL FREE (800) 346-5606/ TDD:711 WWW.kydlgweb.ky.gov

November 3, 2017

Mr. David Rhoades Central City Municipal Water & Sewer System