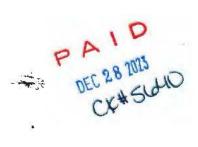

### 5740684

1/9/2024 1:44:31 PM GPS UNIT, HOMESTEADER DUMP TRAILER AND TARP-Internet Transfer From CHK

Surcharge - **1999** - 514,357.47

Revenuo - **1990** + \$14,337.47

| Surchar   | Cobb Hill & Fire | 911 Fee      | Penalty   | Utility Tax | State Tax | Service    | Usage                                                                                                          | ervice |
|-----------|------------------|--------------|-----------|-------------|-----------|------------|----------------------------------------------------------------------------------------------------------------|--------|
| 1,858.50  | 165.00           | 2,084.00     | 2,340.75  | 707.61      | 426.74    | 23,426.44  | 1,853,320                                                                                                      |        |
| 525       | or Route 0001    | Customers Fo |           |             |           |            |                                                                                                                |        |
| 1,079.70  | 65.50            | 1,204.00     | 1,356.86  | 408.98      | 217.00    | 13,565.11  | 1,185,540                                                                                                      |        |
| 305       | or Route 0002    | Customers Fo |           |             |           |            | A CONTRACTOR OF A                                                                                              |        |
| 1,854.96  | 65.50            | 2,068.00     | 2,113.85  | 637.61      | 236.04    | 21,179.16  | 1,727,740                                                                                                      |        |
| 524       | or Route 0003    | Customers Fo |           |             |           |            |                                                                                                                |        |
| 1,780.62  | 0.00             | 2,012.00     | 1,978.87  | 593.95      | 111.76    | 19,783.52  | 1,685,930                                                                                                      |        |
| 503       | or Route 0004    | Customers Fo |           |             |           |            |                                                                                                                |        |
| 1,341.66  | 0.00             | 1,504.00     | 1,480.69  | 444.48      | 58.27     | 14,804.20  | 1,278,920                                                                                                      |        |
| 379       | or Route 0005    | Customers Fo |           |             |           |            | a second second second                                                                                         |        |
| 729.24    | 0.00             | 824.00       | 779.31    | 233.95      | 64.28     | 7,791.23   | 668,820                                                                                                        |        |
| 206       | or Route 0006    | Customers Fo |           |             |           |            | a second second                                                                                                |        |
| 2,665.62  | 0.00             | 3,008.00     | 3,053.32  | 919.86      | 182.85    | 30,639.52  | 2,636,710                                                                                                      |        |
| 753       | or Route 0007    | Customers Fo |           |             |           |            | a desire the second |        |
| 460.20    | 0.00             | 516.00       | 489.41    | 146.90      | 24.12     | 4,892.80   | 412,070                                                                                                        |        |
| 130       | or Route 0008    | Customers Fo |           |             |           |            | a management of the second                                                                                     |        |
| 417.72    | 0.00             | 468.00       | 405.48    | 121.73      | 24.73     | 4,053.34   | 307,210                                                                                                        |        |
| 118       | or Route 0009    | Customers Fo |           |             |           |            |                                                                                                                |        |
| 846.06    | 1,135.16         | 940.00       | 1,015.26  | 304.85      | 39.77     | 10,149.80  | 848,950                                                                                                        |        |
| 239       | or Route 0010    | Customers Fo |           |             |           |            |                                                                                                                |        |
| 371.70    | 0.00             | 420.00       | 408.12    | 122.48      | 70.57     | 4,080.37   | 348,490                                                                                                        |        |
| 105       | or Route 0011    | Customers Fo |           |             |           |            |                                                                                                                |        |
| 46.02     | 0.00             | 52.00        | 43.19     | 12.96       | 3.75      | 431.79     | 32,160                                                                                                         |        |
| 13        | or Route 0012    | Customers Fo |           |             |           |            |                                                                                                                |        |
| 35.40     | 0.00             | 40.00        | 30.65     | 9.21        | 0.00      | 306.36     | 21,860                                                                                                         |        |
| 10        | or Route 0013    | Customers Fo |           |             |           |            | Provide State                                                                                                  |        |
| 13,487.40 | 1,431.16         | 15,140.00    | 15,495.76 | 4,664.57    | 1,459.88  | 155,103.64 | 13,007,720                                                                                                     |        |
| 3,810     | al Customers     | •            |           |             |           | ,          |                                                                                                                |        |