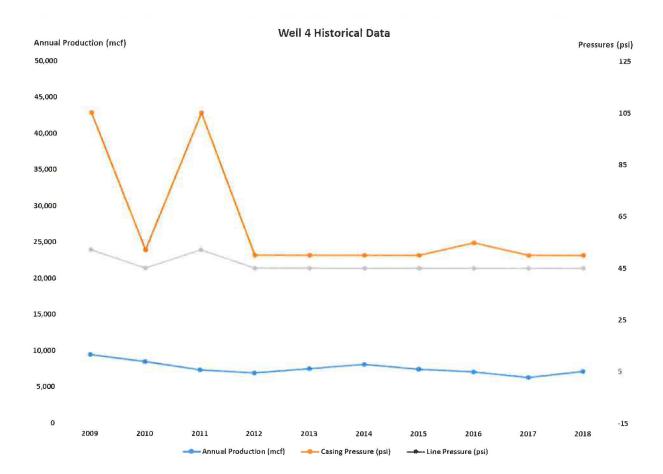

#### Commission Staff's Second Request for Information issued August 5, 2019

- 1. Refer to the line graphs produced in response to Commission Staff's First Request for Information (Staff's First Request), Item 1.
  - a. Provide copies of the line graphs in which all of the information at the edge of the graphs is visible (e.g. the annual production (mcf), the years, etc.).
  - b. State whether the annual production represented for each year is the total production for a given 12-month period, and explain how those periods are divided (e.g. does the annual production for 2009 represent the annual production from October 2008 to September 2009).

- a. Please see attached.
- b. The annual production is represented by calendar year (e.g. annual production for any given year represents annual production from January through December of that year).