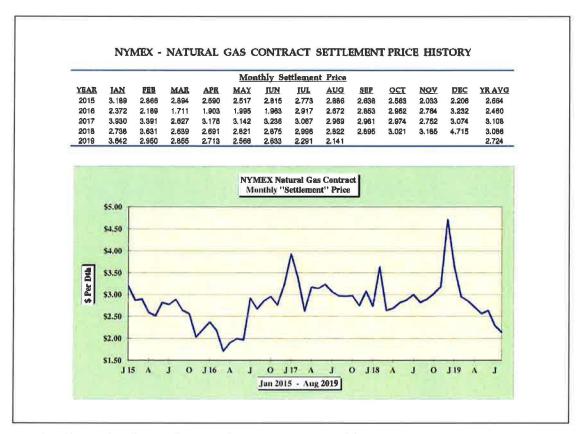

#### Commission Staff's Second Request for Information issued August 5, 2019

- 3. Refer to Citipower's response to Staff's First Request, Item 9(a) in which it stated that it expects to be able to purchase gas off the system of Delta Natural Gas, Inc. (Delta), at the monthly NYMEX settlement price plus \$1.25 per Dekatherm (Dth).
  - a. Provide the monthly NYMEX price for each of the last 12 months.
  - b. Explain why Citipower expects that it will be able to purchase gas off Delta's system at the monthly NYMEX settlement price plus \$1.25 Dth. State whether the "montly NYMEX settlement price plus \$1.25 per Dth" referred to therein includes the cost of the gas and all costs paid to third parties for transportation of the gas from the point of acquisition to the point where the gas would enter the Herbert White pipeline, and if not, identify any additional such costs and explain how they were estimated.

- a. Please see attached.
- b. Citigas, LLC is currently contracted with a third party under the same terms; the third party has indicated an interest to continue this agreement for base gas supply post-acquisition. Those terms are "to the delivery point," which, in this instance, would be Herbert White's interconnect with Delta.

Item 3 Page 2 of 2 Witness: Adam Forsberg

Source: http://www.gsfi.net/common/NYMEXSettlementHistory.pdf, as of 8/6/19

Item 4
Page 1 of 1
Witness: Adam Forsberg