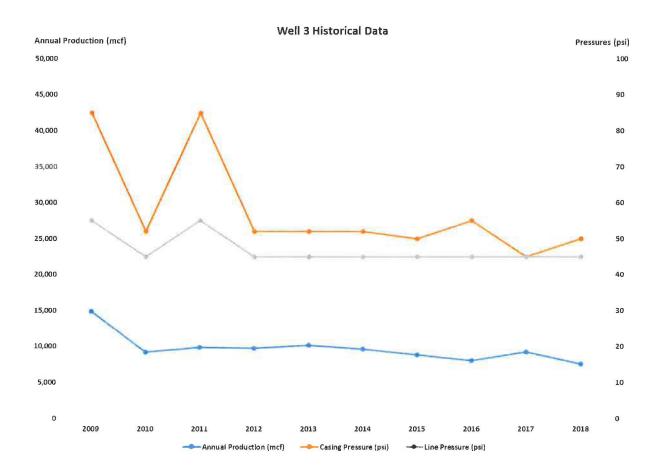

#### Commission Staff's Second Request for Information issued August 5, 2019

- 1. Refer to the line graphs produced in response to Commission Staff's First Request for Information (Staff's First Request), Item 1.
  - a. Provide copies of the line graphs in which all of the information at the edge of the graphs is visible (e.g. the annual production (mcf), the years, etc.).
  - b. State whether the annual production represented for each year is the total production for a given 12-month period, and explain how those periods are divided (e.g. does the annual production for 2009 represent the annual production from October 2008 to September 2009).

- a. Please see attached.
- b. The annual production is represented by calendar year (e.g. annual production for any given year represents annual production from January through December of that year).