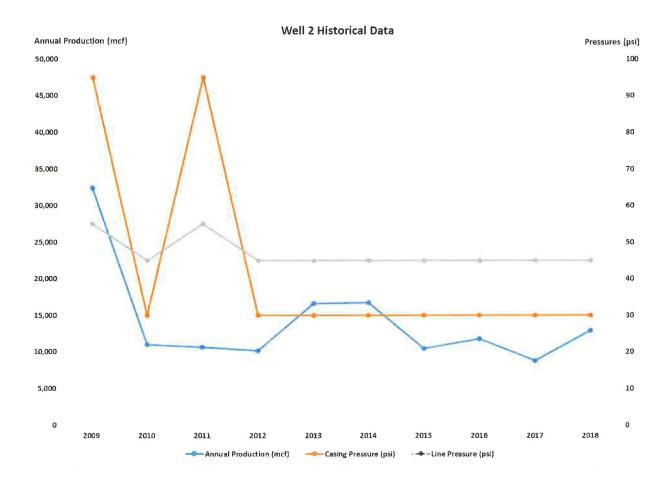

#### Commission Staff's Second Request for Information issued August 5, 2019

- 1. Refer to the line graphs produced in response to Commission Staff's First Request for Information (Staff's First Request), Item 1.
  - a. Provide copies of the line graphs in which all of the information at the edge of the graphs is visible (e.g. the annual production (mcf), the years, etc.).
  - b. State whether the annual production represented for each year is the total production for a given 12-month period, and explain how those periods are divided (e.g. does the annual production for 2009 represent the annual production from October 2008 to September 2009).

- a. Please see attached.
- b. The annual production is represented by calendar year (e.g. annual production for any given year represents annual production from January through December of that year).