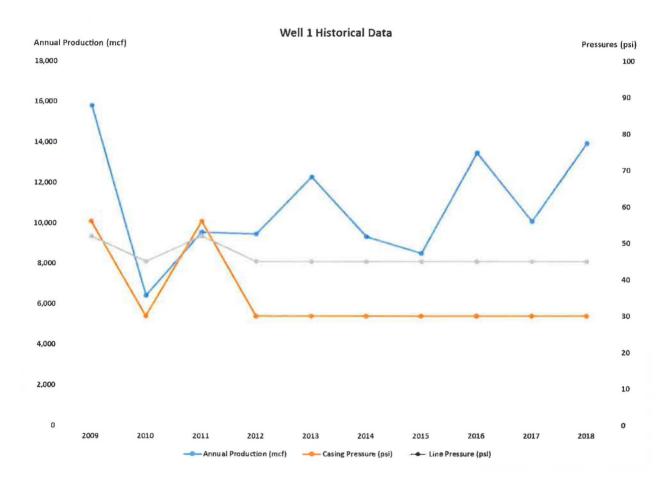

#### Commission Staff's Second Request for Information issued August 5, 2019

- 1. Refer to the line graphs produced in response to Commission Staff's First Request for Information (Staff's First Request), Item 1.
  - a. Provide copies of the line graphs in which all of the information at the edge of the graphs is visible (e.g. the annual production (mcf), the years, etc.).
  - b. State whether the annual production represented for each year is the total production for a given 12-month period, and explain how those periods are divided (e.g. does the annual production for 2009 represent the annual production from October 2008 to September 2009).

- a. Please see attached.
- b. The annual production is represented by calendar year (e.g. annual production for any given year represents annual production from January through December of that year).