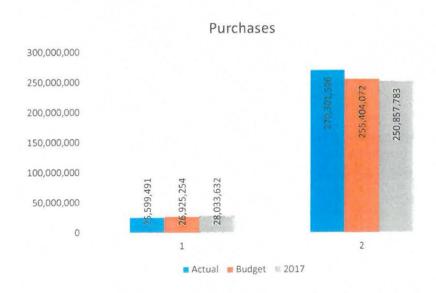

SALES AND PURCHASES

Kilowatt hour sales for the month of October were 1.78% over budget. Purchases for the month of October were 8.41% over budget. Line loss for the last twelve months was 5.33%. Year-to-date margins were \$256,713 compared to the budgeted amount (\$682,583).