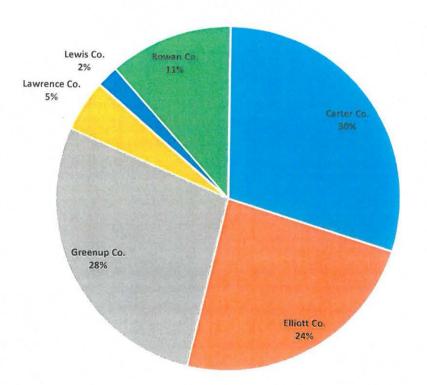

**BILLS** 

We mailed 15,384 bills in October. Bills mailed were down 62 from last month and 29 from last October. County by county count was: Carter 4,578 (30%), Elliott 3,645 (24%), Greenup 4,296 (28%), Lawrence 761 (5%), Lewis 318 (2%) and Rowan 1,786 (11%). The new billing cycle should start to match up now.