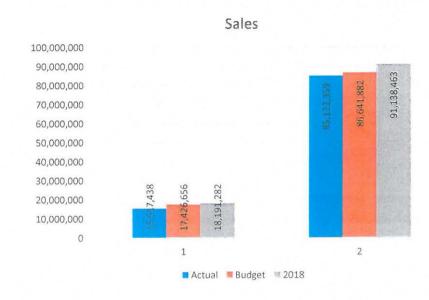

SALES AND PURCHASES

Kilowatt hour sales for the month of October were 1.78% over budget. Purchases for the month of October were 8.41% over budget. Line loss for the last twelve months was 5.33%. Year-to-date margins were \$256,713 compared to the budgeted amount (\$682,583).

Sales were down 3% compared to last October. Line loss due to change in billing in September was 21%.

**FUEL ADJUSTMENT** 

The fuel adjustment for was (0.011874).

**ESC** 

The environmental surcharge was 7.68%.