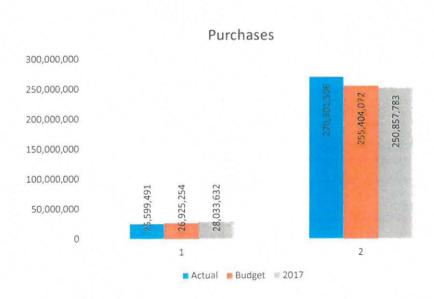

SALES AND PURCHASES

Kilowatt hour sales for the month of October were 1.78% over budget. Purchases for the month of October were 8.41% over budget. Line loss for the last twelve months was 5.33%. Year-to-date margins were \$256,713 compared to the budgeted amount (\$682,583).

Sales were down 3% compared to last October. Line loss due to change in billing in September was 21%.

**FUEL ADJUSTMENT** 

The fuel adjustment for was (0.011874).

**ESC** 

The environmental surcharge was 7.68%.