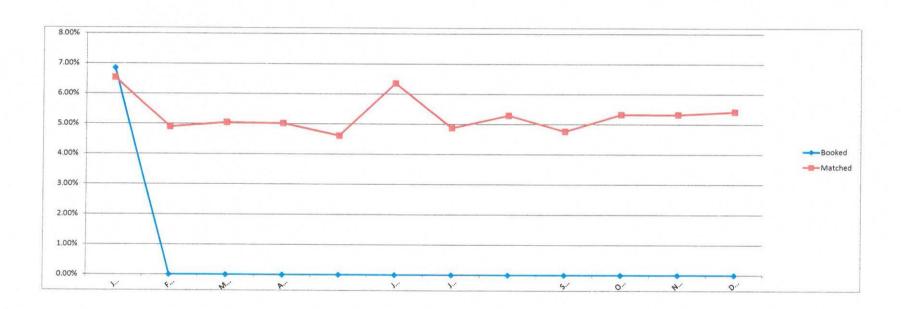

SALES AND PURCHASES

Kilowatt hour sales for the month of October were 1.78% over budget. Purchases for the month of October were 8.41% over budget. Line loss for the last twelve months was 5.33%. Year-to-date margins were \$256,713 compared to the budgeted amount (\$682,583).

DEGREE DAYS

There were 392 degree days; 99 cooling degree days and 293 heating degree

T.I.E.R.

October 2018's monthly O.T.I.E.R. was (1.16) with the rolling month O.T.I.E.R. at 1.54. Our T.I.E.R. is better in 2018 than the last 3 years.