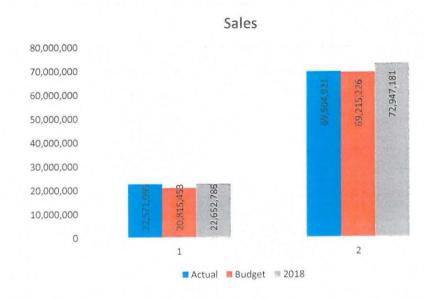

SALES AND PURCHASES

Kilowatt hour sales for the month of October were 1.78% over budget. Purchases for the month of October were 8.41% over budget. Line loss for the last twelve months was 5.33%. Year-to-date margins were \$256,713 compared to the budgeted amount (\$682,583).

Sales were down 3% compared to last October. Line loss due to change in billing in September was 21%.

**FUEL ADJUSTMENT** 

The fuel adjustment for was (0.011874).

**ESC** 

The environmental surcharge was 7.68%.