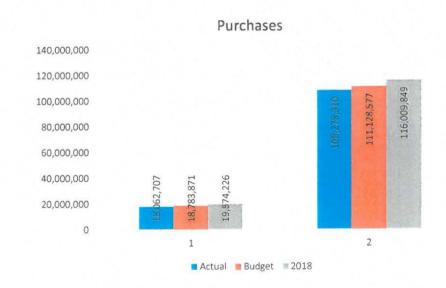

SALES AND PURCHASES

Kilowatt hour sales for the month of October were 1.78% over budget. Purchases for the month of October were 8.41% over budget. Line loss for the last twelve months was 5.33%. Year-to-date margins were \$256,713 compared to the budgeted amount (\$682,583).