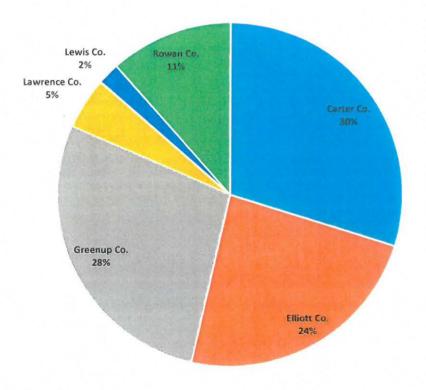

**BILLS** 

We mailed 15,384 bills in October. Bills mailed were down 62 from last month and 29 from last October. County by county count was: Carter 4,578 (30%), Elliott 3,645 (24%), Greenup 4,296 (28%), Lawrence 761 (5%), Lewis 318 (2%) and Rowan 1,786 (11%). The new billing cycle should start to match up now.