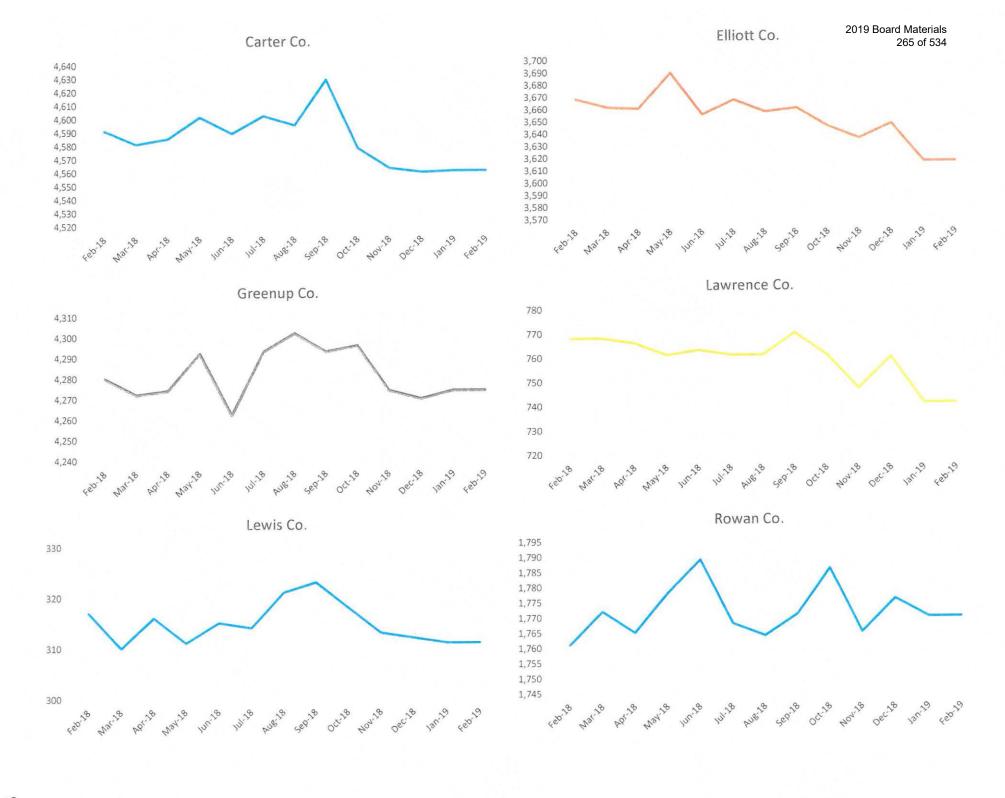

**BILLS** 

We mailed 15,384 bills in October. Bills mailed were down 62 from last month and 29 from last October. County by county count was: Carter 4,578 (30%), Elliott 3,645 (24%), Greenup 4,296 (28%), Lawrence 761 (5%), Lewis 318 (2%) and Rowan 1,786 (11%). The new billing cycle should start to match up now.