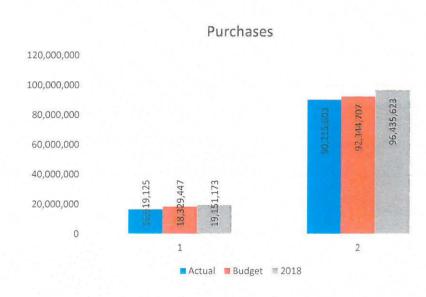

SALES AND PURCHASES

Kilowatt hour sales for the month of October were 1.78% over budget. Purchases for the month of October were 8.41% over budget. Line loss for the last twelve months was 5.33%. Year-to-date margins were \$256,713 compared to the budgeted amount (\$682,583).