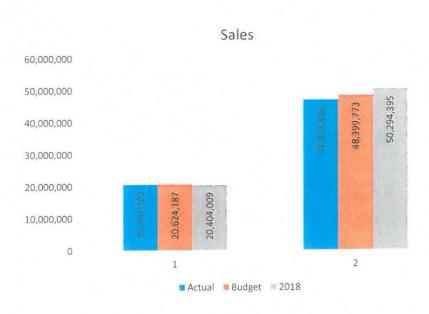

SALES AND PURCHASES

Kilowatt hour sales for the month of October were 1.78% over budget. Purchases for the month of October were 8.41% over budget. Line loss for the last twelve months was 5.33%. Year-to-date margins were \$256,713 compared to the budgeted amount (\$682,583).

Sales were down 3% compared to last October. Line loss due to change in billing in September was 21%.

**FUEL ADJUSTMENT** 

The fuel adjustment for was (0.011874).

**ESC** 

The environmental surcharge was 7.68%.