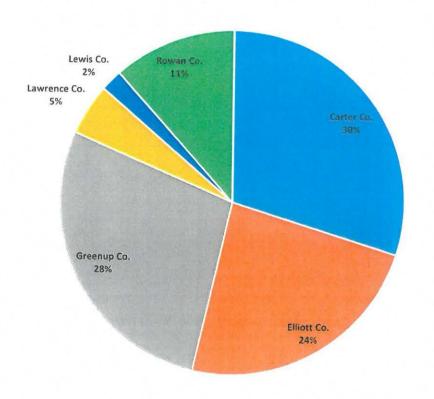

**BILLS** 

We mailed 15,384 bills in October. Bills mailed were down 62 from last month and 29 from last October. County by county count was: Carter 4,578 (30%), Elliott 3,645 (24%), Greenup 4,296 (28%), Lawrence 761 (5%), Lewis 318 (2%) and Rowan 1,786 (11%). The new billing cycle should start to match up now.