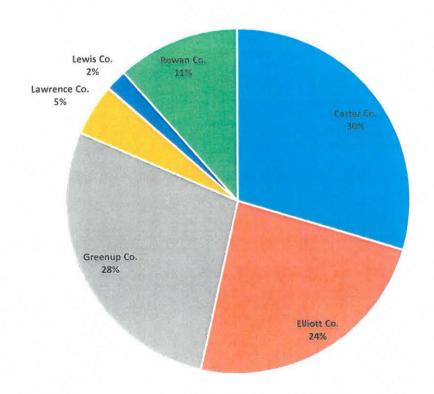

**BILLS** 

We mailed 15,384 bills in October. Bills mailed were down 62 from last month and 29 from last October. County by county count was: Carter 4,578 (30%), Elliott 3,645 (24%), Greenup 4,296 (28%), Lawrence 761 (5%), Lewis 318 (2%) and Rowan 1,786 (11%). The new billing cycle should start to match up now.