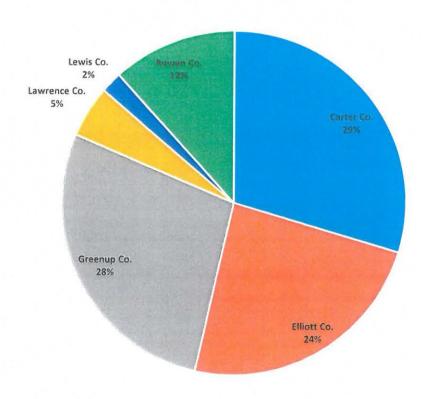

**BILLS** 

We mailed 15,384 bills in October. Bills mailed were down 62 from last month and 29 from last October. County by county count was: Carter 4,578 (30%), Elliott 3,645 (24%), Greenup 4,296 (28%), Lawrence 761 (5%), Lewis 318 (2%) and Rowan 1,786 (11%). The new billing cycle should start to match up now.