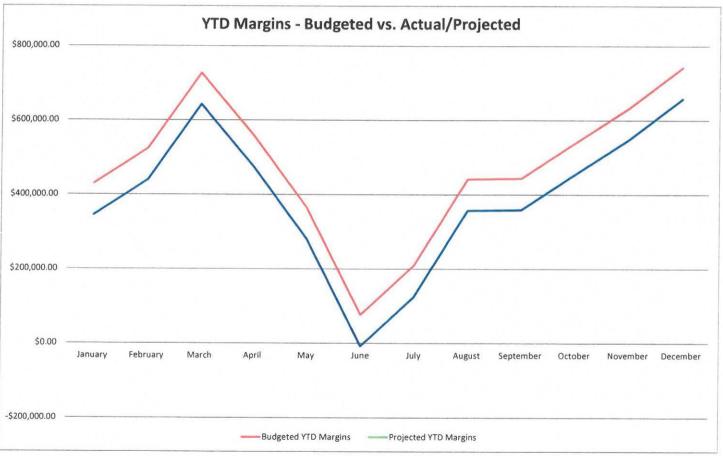

EKPC DIRECTOR

Director Arrington reported on the October financial overview from the East Kentucky Power Cooperative Board Meeting.

\*Margins \$5.1million (was this profit; they don't tell you that).

\*Budgeted margins \$2.7million over budget.

\*Revenue over budget \$5.2 million.

\*Expenses were over budget \$2.5 million.

\*Year-to-date margins over budget by \$12.6 million due to high revenue, weather and lower than expected o & m expenses off setting higher than expected purchases and fuel expense.

\*Cost of member system was above budget for the month and year to date.

\*Annual margins over budget by \$3.0 million.

\*Director Arrington went over the budget and their expenses in detail.

FINANCIAL & STATISTIC REPORT FOR OCTOBER 2018 Bradley Cherry, Manager of Finance and Accounting presented the Financial & Statistical Report for October 2018:

SALES AND PURCHASES

Kilowatt hour sales for the month of October were 1.78% over budget. Purchases for the month of October were 8.41% over budget. Line loss for the last twelve months was 5.33%. Year-to-date margins were \$256,713 compared to the budgeted amount (\$682,583).