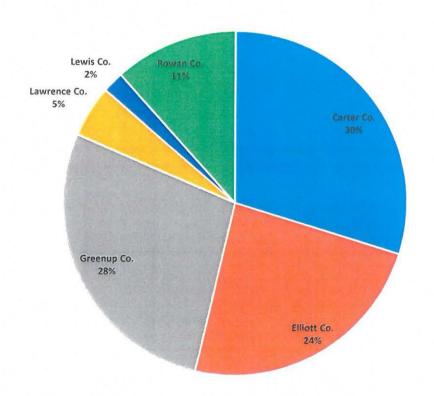

**BILLS** 

We mailed 15,384 bills in October. Bills mailed were down 62 from last month and 29 from last October. County by county count was: Carter 4,578 (30%), Elliott 3,645 (24%), Greenup 4,296 (28%), Lawrence 761 (5%), Lewis 318 (2%) and Rowan 1,786 (11%). The new billing cycle should start to match up now.