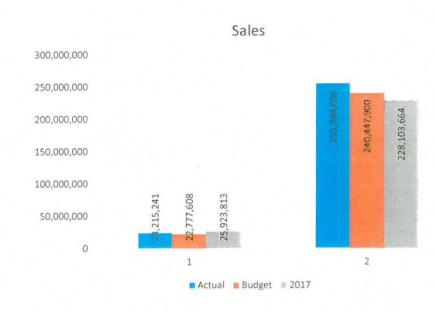

SALES AND PURCHASES

Kilowatt hour sales for the month of October were 1.78% over budget. Purchases for the month of October were 8.41% over budget. Line loss for the last twelve months was 5.33%. Year-to-date margins were \$256,713 compared to the budgeted amount (\$682,583).

Sales were down 3% compared to last October. Line loss due to change in billing in September was 21%.

**FUEL ADJUSTMENT** 

The fuel adjustment for was (0.011874).

**ESC** 

The environmental surcharge was 7.68%.