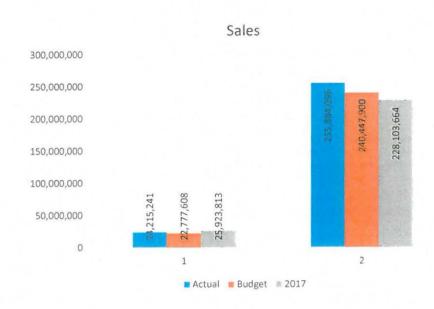

SALES AND PURCHASES

Kilowatt hour sales for the month of October were 1.78% over budget. Purchases for the month of October were 8.41% over budget. Line loss for the last twelve months was 5.33%. Year-to-date margins were \$256,713 compared to the budgeted amount (\$682,583).

Sales were down 3% compared to last October. Line loss due to change in billing in September was 21%.

**FUEL ADJUSTMENT** 

The fuel adjustment for was (0.011874).

**ESC** 

The environmental surcharge was 7.68%.