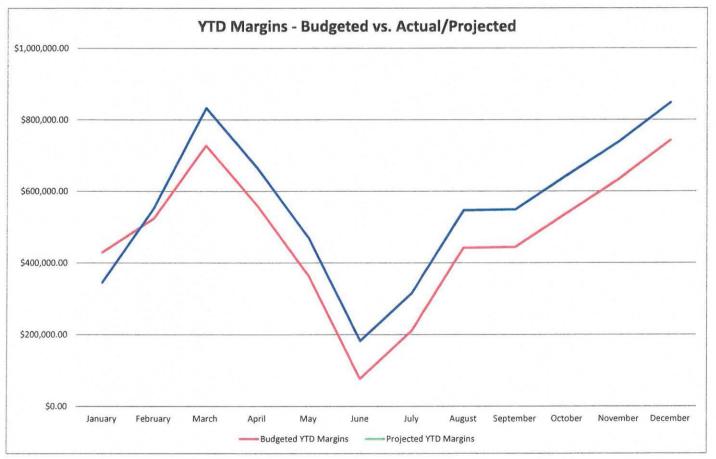

SALES AND PURCHASES

Kilowatt hour sales for the month of October were 1.78% over budget. Purchases for the month of October were 8.41% over budget. Line loss for the last twelve months was 5.33%. Year-to-date margins were \$256,713 compared to the budgeted amount (\$682,583).