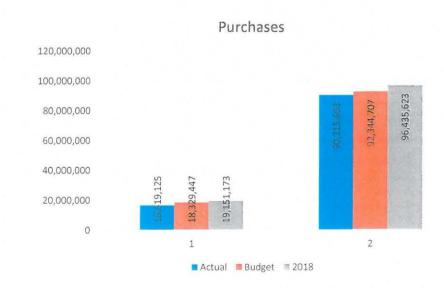

SALES AND PURCHASES

Kilowatt hour sales for the month of October were 1.78% over budget. Purchases for the month of October were 8.41% over budget. Line loss for the last twelve months was 5.33%. Year-to-date margins were \$256,713 compared to the budgeted amount (\$682,583).