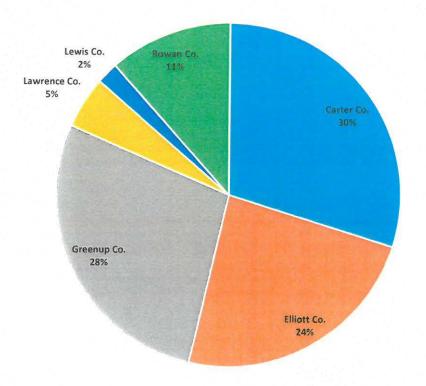

**BILLS** 

We mailed 15,384 bills in October. Bills mailed were down 62 from last month and 29 from last October. County by county count was: Carter 4,578 (30%), Elliott 3,645 (24%), Greenup 4,296 (28%), Lawrence 761 (5%), Lewis 318 (2%) and Rowan 1,786 (11%). The new billing cycle should start to match up now.