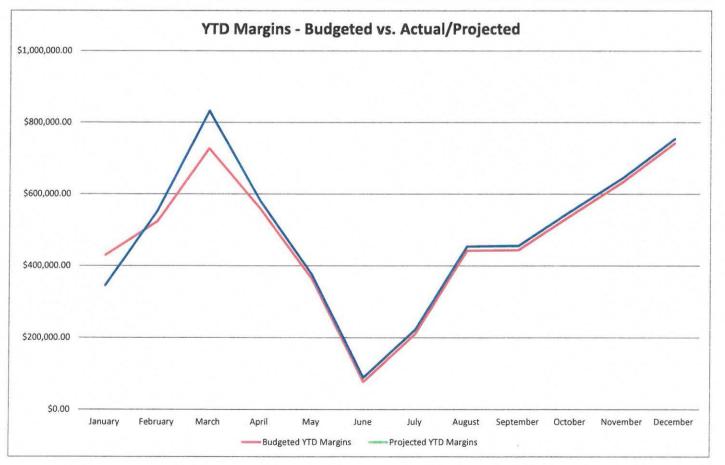

SALES AND PURCHASES

Kilowatt hour sales for the month of October were 1.78% over budget. Purchases for the month of October were 8.41% over budget. Line loss for the last twelve months was 5.33%. Year-to-date margins were \$256,713 compared to the budgeted amount (\$682,583).