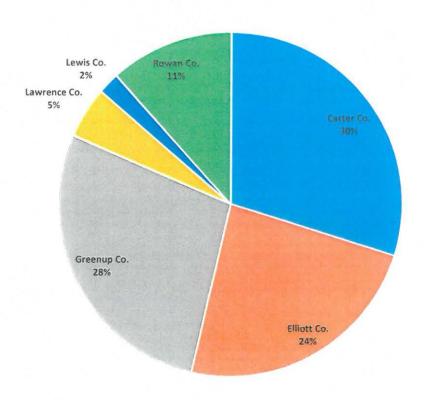

**BILLS** 

We mailed 15,384 bills in October. Bills mailed were down 62 from last month and 29 from last October. County by county count was: Carter 4,578 (30%), Elliott 3,645 (24%), Greenup 4,296 (28%), Lawrence 761 (5%), Lewis 318 (2%) and Rowan 1,786 (11%). The new billing cycle should start to match up now.