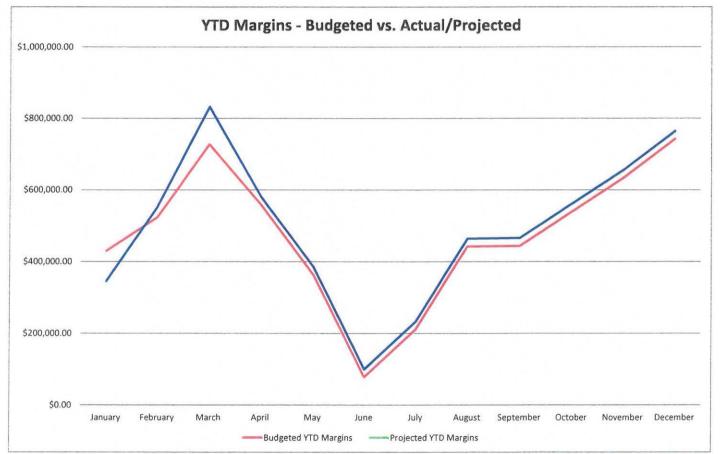

SALES AND PURCHASES

Kilowatt hour sales for the month of October were 1.78% over budget. Purchases for the month of October were 8.41% over budget. Line loss for the last twelve months was 5.33%. Year-to-date margins were \$256,713 compared to the budgeted amount (\$682,583).