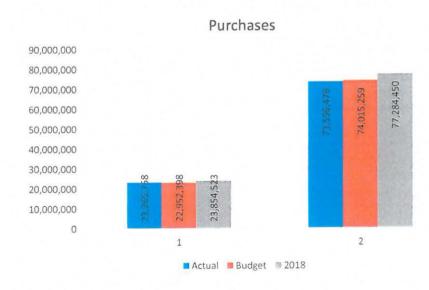

SALES AND PURCHASES

Kilowatt hour sales for the month of October were 1.78% over budget. Purchases for the month of October were 8.41% over budget. Line loss for the last twelve months was 5.33%. Year-to-date margins were \$256,713 compared to the budgeted amount (\$682,583).

Sales were down 3% compared to last October. Line loss due to change in billing in September was 21%.

**FUEL ADJUSTMENT** 

The fuel adjustment for was (0.011874).

**ESC** 

The environmental surcharge was 7.68%.