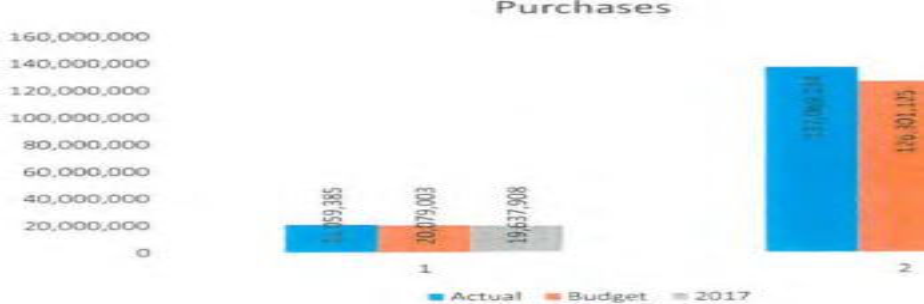

| Purchases    |              | November         |              |
|--------------|--------------|------------------|--------------|
| F            | 2017         | 2016             | 2016-2014    |
| Actual       | 21,554,306   | 20,191,277       | 21,356,390   |
| Budget       | 21,494,376   |                  |              |
| Difference   | 59,930       | 1,363,029        | 197,916      |
|              | 0.28%        | 6.75%            | 0.93%        |
|              | YTD-2017     | YTD-2016         | YTD-Prev 3   |
| Actual       | 222,824,151  | 235,569,955      | 240,392,500  |
| Budget       | 241,928,837  | - and the second |              |
| Difference   | (19,104,686) | (12,745,804)     | (17,568,349) |
| % Difference | -7.90%       | -5.41%           | -7.31%       |