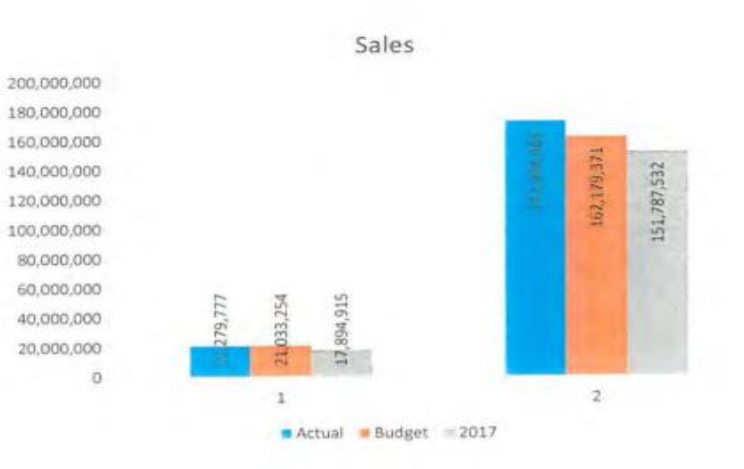

### Notes:

- Capital Credits
- CoBank
- •

1

2018 Board Materials 050 of 882

| Sales        |              | November     |              |
|--------------|--------------|--------------|--------------|
| F            | 2017         | 2016         | 2016-2014    |
| Actual       | 20,736,137   | 23,112,306   | 22,330,003   |
| Budget       | 22,274,283   |              |              |
| Difference   | (1,538,146)  | (2,376,169)  | (1,593,866)  |
|              | -6.91%       | -10.28%      | -7.14%       |
|              | YTD-2017     | YTD-2016     | YTD-Prev 3   |
| Actual       | 202,179,851  | 220,459,271  | 223,339,641  |
| Budget       | 221,698,303  |              |              |
| Difference   | (19,518,452) | (18,279,420) | (21,159,790) |
| % Difference | -8.80%       | -8.29%       | -9.47%       |