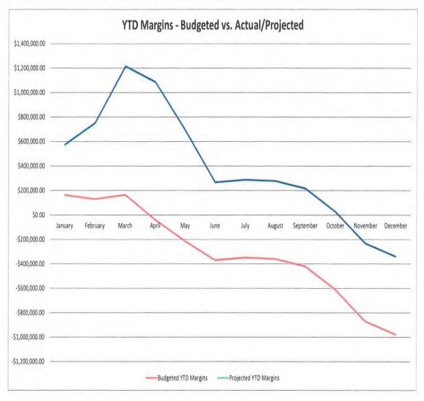

9    |                | \$287,267.95           |
| August    | \$0.00        | -\$9,898.77      |                      |                | -\$360,986.16    |                | \$277,369.18           |
| September | \$0.00        | -\$60,686.77     |                      |                | -\$421,672.93    |                | \$216,682.41           |
| October   | \$0.00        | -\$189,227.77    |                      |                | -\$610,900.70    |                | \$27,454.64            |
| November  | \$0.00        | -\$260,909.77    |                      |                | -\$871,810.47    |                | -\$233,455.13          |
| December  | \$0.00        | -\$107,366.41    |                      |                | -\$979,176.88    |                | -\$340,821.54          |



2018 Board Materials 592 of 882

.

# Margins/Tier

|                    |             | June        |             |
|--------------------|-------------|-------------|-------------|
|                    | 2018        | 2017        | 2017-2015   |
| Revenue            | (2,187,751) | (2,596,741) | (2,567,681) |
| Purchase Power     | 1,517,138   | 1,410,600   | 1,456,998   |
| Gross Margins      | (670,613)   | (1,186,141) | (1,110,684) |
| Operating Expenses | 1,099,689   | 1,093,304   | 1,091,412   |
| Margins            | 424,432     | (101,854)   | (34,033)    |
| OTIER              | (3.49)      | 2.28        | 1.43        |

|                    | ١            | ear to Date  |              |
|--------------------|--------------|--------------|--------------|
| Γ                  | 2