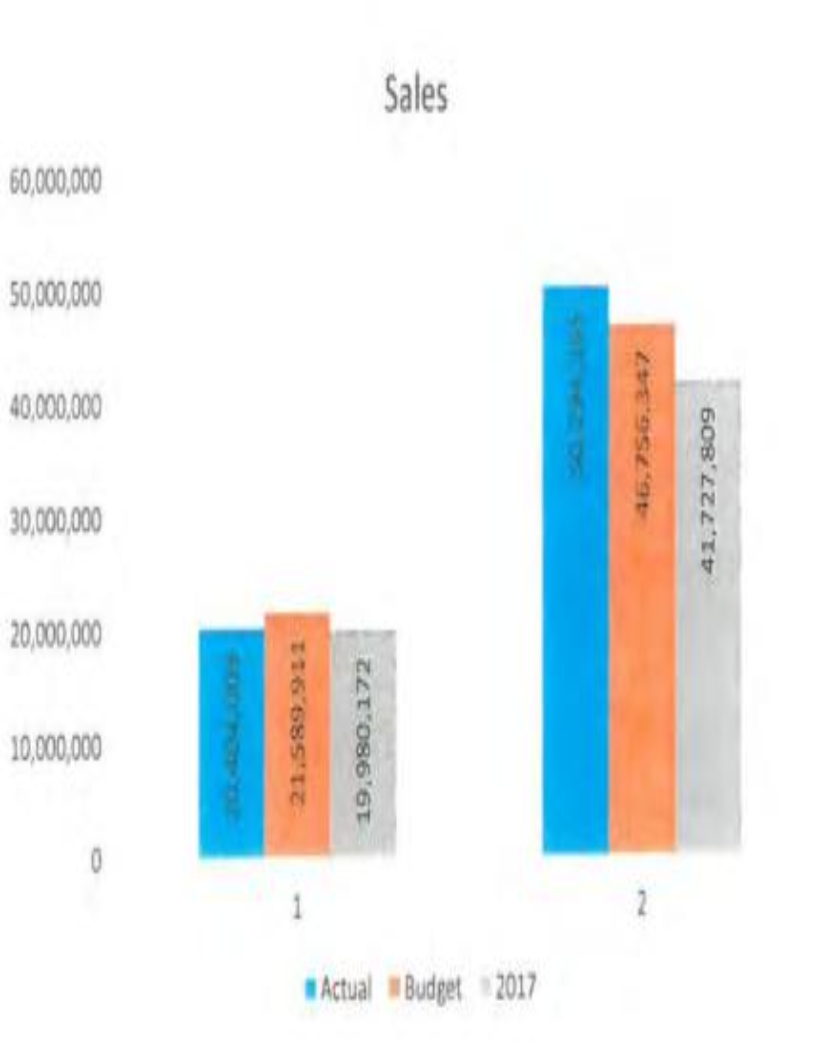

### Notes:

- Capital Credits
- CoBank
- •

1

2018 Board Materials 050 of 882

| Sales        |              | November     |              |
|--------------|--------------|--------------|--------------|
| F            | 2017         | 2016         | 2016-2014    |
| Actual       | 20,736,137   | 23,112,306   | 22,330,003   |
| Budget       | 22,274,283   |              |              |
| Difference   | (1,538,146)  | (2,376,169)  | (1,593,866)  |
|              | -6.91%       | -10.28%      | -7.14%       |
|              | YTD-2017     | YTD-2016     | YTD-Prev 3   |
| Actual       | 202,179,851  | 220,459,271  | 223,339,641  |
| Budget       | 221,698,303  |              |              |
| Difference   | (19,518,452) | (18,279,420) | (21,159,790) |
| % Difference | -8.80%       | -8.29%       | -9.47%       |