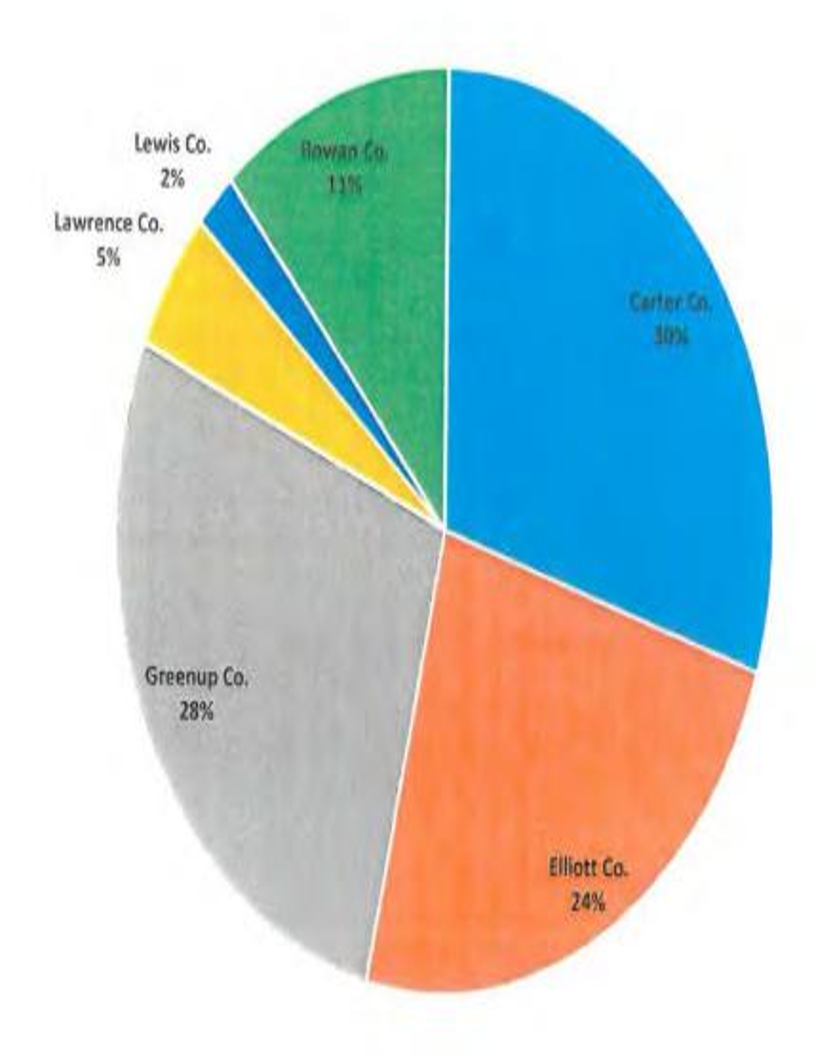

| INVOCATION                                    | Director Rice gave the invocation.                                                                                                                                                                                                                                                                                                                                                                                                                                                                                |
|-----------------------------------------------|-------------------------------------------------------------------------------------------------------------------------------------------------------------------------------------------------------------------------------------------------------------------------------------------------------------------------------------------------------------------------------------------------------------------------------------------------------------------------------------------------------------------|
| APPROVAL OF MINUTES                           | Motion was made by Director Trent, seconded by Director Martin, and<br>unanimously agreed to approve the minutes from the November Board<br>Meeting for informational purposes only.                                                                                                                                                                                                                                                                                                                              |
| TECHNICAL SERVICES                            | Andrea McCleese, reported on the following:                                                                                                                                                                                                                                                                                                                                                                                                                                                                       |
| DAVEY RESOURCE GROUP                          | Davey Resource Group has completed the GIS field inventory. One<br>employee remains in the field checking on questions from the office. They<br>will have all the field inventory data from all substations except Mazie sent<br>to Futura by the end of December. Futura added Leon to the map this week.<br>Airport Road, Newfoundland and Sandy Hook are expected to be added to<br>the map at the first of the year.                                                                                          |
| AMI PROJECT                                   | The blanket order of all meters has been canceled in preparation of the AMI Project.                                                                                                                                                                                                                                                                                                                                                                                                                              |
| PSC / AMI / CPCN                              | The initial AMI CPCN data request from the Attorney General only had four questions. There was subparts to the four questions. We submitted eight pages back to them and are awaiting their response. President Fraley had some concern on the inventory and Bradley has talked to Alan Zumstein about it.                                                                                                                                                                                                        |
| MANAGER OF FINANCE<br>& ACCOUNTING REPORT     | Bradley Cherry, Manager of Finance and Accounting presented the Financial Statistical Report for October 2017. Mr. Cherry reported on the following:                                                                                                                                                                                                                                                                                                                                                              |
| FINANCIAL & STATISTICAL<br>REPORT FOR OCTOBER | Kilowatt hour sales for the month of October (10/01-10/31) were 26.44% over budget. Purchases for the time period of 10/1-31 were 2.53% over budget. Line loss for the last twelve months was 9.85%. Year to date margins were a deficit of (\$306,528.97) compared to the budgeted deficit amount of (\$2,402,043.18). When we switched billing cycles we are 20 days revenue difference (little over 1.4 million dollars) and will be through the end of the year. In January it will be actual month to month. |
| FUEL ADJUSTMENT                               | The fuel adjustment for October was (0.010194).                                                                                                                                                                                                                                                                                                                                                                                                                                                                   |
| ESC                                           | The environmental surcharge for October was 9.70%.                                                                                                                                                                                                                                                                                                                                                                                                                                                                |
| OCTOBER T.I.E.R.                              | The T.I.E.R for October was (2.65).                                                                                                                                                                                                                                                                                                                                                                                                                                                                               |
|                                               | November and December could get us back closer to the breaking even point<br>and hopefully closer to our budget numbers, depending on the weather. Our<br>equity is running at 32%.                                                                                                                                                                                                                                                                                                                               |
| BILLS BY COUNTIES                             | Bills by counties have picked up except for Lawrence County. The month of October was: Carter 4,572, Elliott 3,662, Greenup 4,319, Lawrence 774, Lewis 316 and Rowan 1,770.                                                                                                                                                                                                                                                                                                                                       |