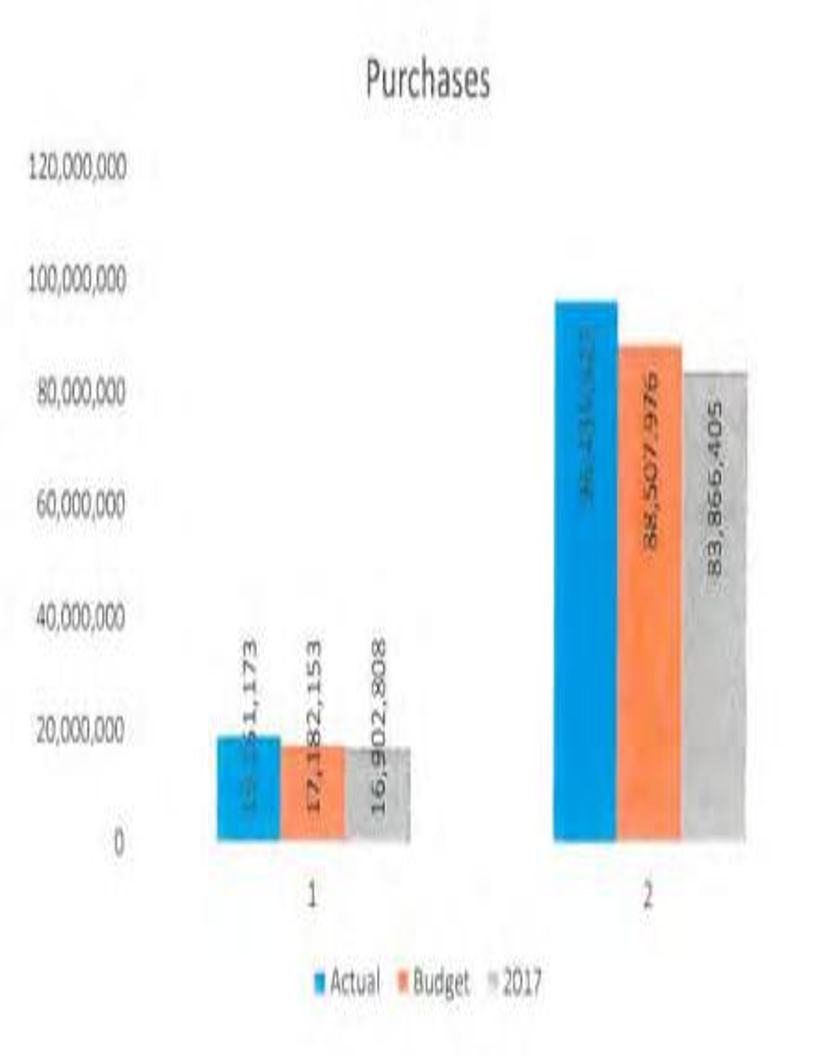

| Purchases    |              | November         |              |
|--------------|--------------|------------------|--------------|
| F            | 2017         | 2016             | 2016-2014    |
| Actual       | 21,554,306   | 20,191,277       | 21,356,390   |
| Budget       | 21,494,376   |                  |              |
| Difference   | 59,930       | 1,363,029        | 197,916      |
|              | 0.28%        | 6.75%            | 0.93%        |
|              | YTD-2017     | YTD-2016         | YTD-Prev 3   |
| Actual       | 222,824,151  | 235,569,955      | 240,392,500  |
| Budget       | 241,928,837  | - and the second |              |
| Difference   | (19,104,686) | (12,745,804)     | (17,568,349) |
| % Difference | -7.90%       | -5.41%           | -7.31%       |