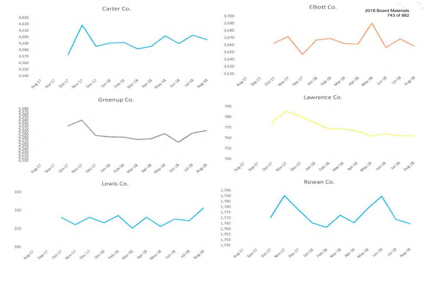

| INVOCATION                                    | Director Rice gave the invocation.                                                                                                                                                                                                                                                                                                                                                                                                                                                                                |
|-----------------------------------------------|-------------------------------------------------------------------------------------------------------------------------------------------------------------------------------------------------------------------------------------------------------------------------------------------------------------------------------------------------------------------------------------------------------------------------------------------------------------------------------------------------------------------|
| APPROVAL OF MINUTES                           | Motion was made by Director Trent, seconded by Director Martin, and<br>unanimously agreed to approve the minutes from the November Board<br>Meeting for informational purposes only.                                                                                                                                                                                                                                                                                                                              |
| TECHNICAL SERVICES                            | Andrea McCleese, reported on the following:                                                                                                                                                                                                                                                                                                                                                                                                                                                                       |
| DAVEY RESOURCE GROUP                          | Davey Resource Group has completed the GIS field inventory. One<br>employee remains in the field checking on questions from the office. They<br>will have all the field inventory data from all substations except Mazie sent<br>to Futura by the end of December. Futura added Leon to the map this week.<br>Airport Road, Newfoundland and Sandy Hook are expected to be added to<br>the map at the first of the year.                                                                                          |
| AMI PROJECT                                   | The blanket order of all meters has been canceled in preparation of the AMI Project.                                                                                                                                                                                                                                                                                                                                                                                                                              |
| PSC / AMI / CPCN                              | The initial AMI CPCN data request from the Attorney General only had four questions. There was subparts to the four questions. We submitted eight pages back to them and are awaiting their response. President Fraley had some concern on the inventory and Bradley has talked to Alan Zumstein about it.                                                                                                                                                                                                        |
| MANAGER OF FINANCE<br>& ACCOUNTING REPORT     | Bradley Cherry, Manager of Finance and Accounting presented the Financial Statistical Report for October 2017. Mr. Cherry reported on the following:                                                                                                                                                                                                                                                                                                                                                              |
| FINANCIAL & STATISTICAL<br>REPORT FOR OCTOBER | Kilowatt hour sales for the month of October (10/01-10/31) were 26.44% over budget. Purchases for the time period of 10/1-31 were 2.53% over budget. Line loss for the last twelve months was 9.85%. Year to date margins were a deficit of (\$306,528.97) compared to the budgeted deficit amount of (\$2,402,043.18). When we switched billing cycles we are 20 days revenue difference (little over 1.4 million dollars) and will be through the end of the year. In January it will be actual month to month. |
| FUEL ADJUSTMENT                               | The fuel adjustment for October was (0.010194).                                                                                                                                                                                                                                                                                                                                                                                                                                                                   |
| ESC                                           | The environmental surcharge for October was 9.70%.                                                                                                                                                                                                                                                                                                                                                                                                                                                                |
| OCTOBER T.I.E.R.                              | The T.I.E.R for October was (2.65).                                                                                                                                                                                                                                                                                                                                                                                                                                                                               |
|                                               | November and December could get us back closer to the breaking even point<br>and hopefully closer to our budget numbers, depending on the weather. Our<br>equity is running at 32%.                                                                                                                                                                                                                                                                                                                               |
| BILLS BY COUNTIES                             | Bills by counties have picked up except for Lawrence County. The month of October was: Carter 4,572, Elliott 3,662, Greenup 4,319, Lawrence 774, Lewis 316 and Rowan 1,770.                                                                                                                                                                                                                                                                                                                                       |