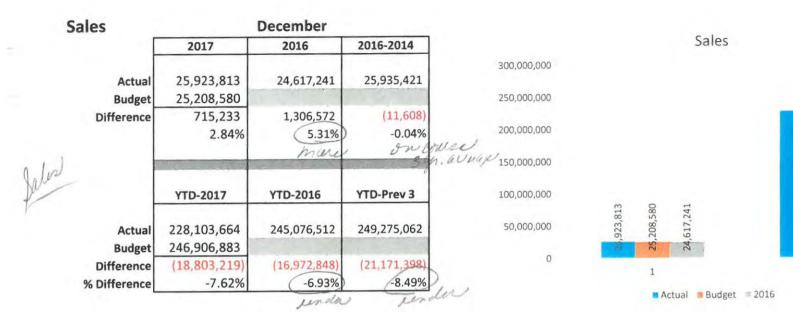

### Notes:

- Capital Credits
- CoBank
- •

1

2018 Board Materials 050 of 882

| Sales        |              | November     |              |
|--------------|--------------|--------------|--------------|
| F            | 2017         | 2016         | 2016-2014    |
| Actual       | 20,736,137   | 23,112,306   | 22,330,003   |
| Budget       | 22,274,283   |              |              |
| Difference   | (1,538,146)  | (2,376,169)  | (1,593,866)  |
|              | -6.91%       | -10.28%      | -7.14%       |
|              | YTD-2017     | YTD-2016     | YTD-Prev 3   |
| Actual       | 202,179,851  | 220,459,271  | 223,339,641  |
| Budget       | 221,698,303  |              |              |
| Difference   | (19,518,452) | (18,279,420) | (21,159,790) |
| % Difference | -8.80%       | -8.29%       | -9.47%       |