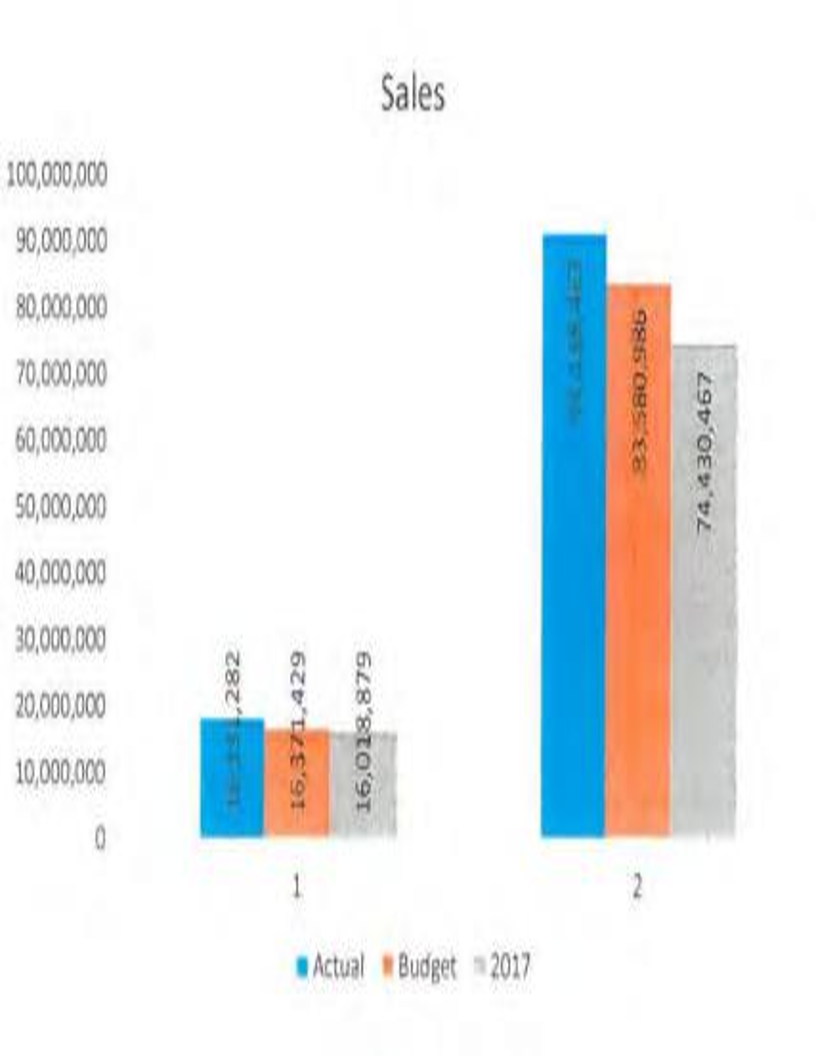

### Notes:

- Capital Credits
- CoBank
- •

1

2018 Board Materials 050 of 882

| Sales        |              | November     |              |
|--------------|--------------|--------------|--------------|
| F            | 2017         | 2016         | 2016-2014    |
| Actual       | 20,736,137   | 23,112,306   | 22,330,003   |
| Budget       | 22,274,283   |              |              |
| Difference   | (1,538,146)  | (2,376,169)  | (1,593,866)  |
|              | -6.91%       | -10.28%      | -7.14%       |
|              | YTD-2017     | YTD-2016     | YTD-Prev 3   |
| Actual       | 202,179,851  | 220,459,271  | 223,339,641  |
| Budget       | 221,698,303  |              |              |
| Difference   | (19,518,452) | (18,279,420) | (21,159,790) |
| % Difference | -8.80%       | -8.29%       | -9.47%       |