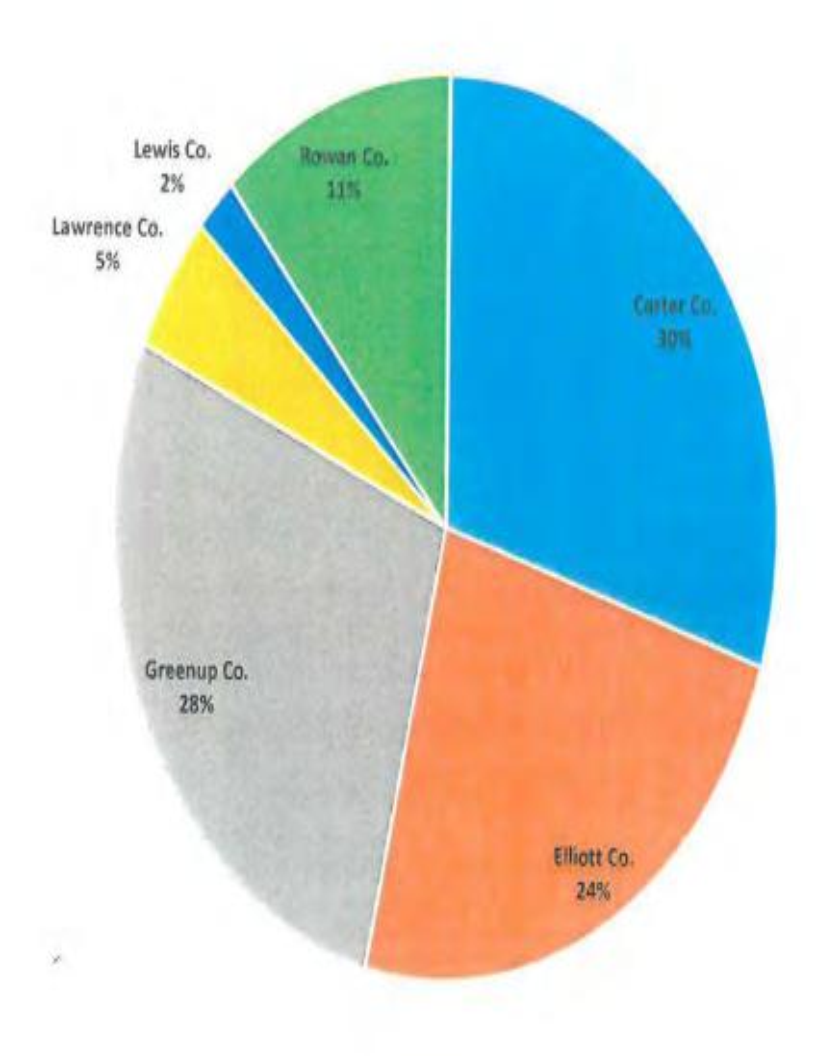

| INVOCATION                                    | Director Rice gave the invocation.                                                                                                                                                                                                                                                                                                                                                                                                                                                                                |
|-----------------------------------------------|-------------------------------------------------------------------------------------------------------------------------------------------------------------------------------------------------------------------------------------------------------------------------------------------------------------------------------------------------------------------------------------------------------------------------------------------------------------------------------------------------------------------|
| APPROVAL OF MINUTES                           | Motion was made by Director Trent, seconded by Director Martin, and<br>unanimously agreed to approve the minutes from the November Board<br>Meeting for informational purposes only.                                                                                                                                                                                                                                                                                                                              |
| TECHNICAL SERVICES                            | Andrea McCleese, reported on the following:                                                                                                                                                                                                                                                                                                                                                                                                                                                                       |
| DAVEY RESOURCE GROUP                          | Davey Resource Group has completed the GIS field inventory. One<br>employee remains in the field checking on questions from the office. They<br>will have all the field inventory data from all substations except Mazie sent<br>to Futura by the end of December. Futura added Leon to the map this week.<br>Airport Road, Newfoundland and Sandy Hook are expected to be added to<br>the map at the first of the year.                                                                                          |
| AMI PROJECT                                   | The blanket order of all meters has been canceled in preparation of the AMI Project.                                                                                                                                                                                                                                                                                                                                                                                                                              |
| PSC / AMI / CPCN                              | The initial AMI CPCN data request from the Attorney General only had four questions. There was subparts to the four questions. We submitted eight pages back to them and are awaiting their response. President Fraley had some concern on the inventory and Bradley has talked to Alan Zumstein about it.                                                                                                                                                                                                        |
| MANAGER OF FINANCE<br>& ACCOUNTING REPORT     | Bradley Cherry, Manager of Finance and Accounting presented the Financial Statistical Report for October 2017. Mr. Cherry reported on the following:                                                                                                                                                                                                                                                                                                                                                              |
| FINANCIAL & STATISTICAL<br>REPORT FOR OCTOBER | Kilowatt hour sales for the month of October (10/01-10/31) were 26.44% over budget. Purchases for the time period of 10/1-31 were 2.53% over budget. Line loss for the last twelve months was 9.85%. Year to date margins were a deficit of (\$306,528.97) compared to the budgeted deficit amount of (\$2,402,043.18). When we switched billing cycles we are 20 days revenue difference (little over 1.4 million dollars) and will be through the end of the year. In January it will be actual month to month. |
| FUEL ADJUSTMENT                               | The fuel adjustment for October was (0.010194).                                                                                                                                                                                                                                                                                                                                                                                                                                                                   |
| ESC                                           | The environmental surcharge for October was 9.70%.                                                                                                                                                                                                                                                                                                                                                                                                                                                                |
| OCTOBER T.I.E.R.                              | The T.I.E.R for October was (2.65).                                                                                                                                                                                                                                                                                                                                                                                                                                                                               |
|                                               | November and December could get us back closer to the breaking even point<br>and hopefully closer to our budget numbers, depending on the weather. Our<br>equity is running at 32%.                                                                                                                                                                                                                                                                                                                               |
| BILLS BY COUNTIES                             | Bills by counties have picked up except for Lawrence County. The month of October was: Carter 4,572, Elliott 3,662, Greenup 4,319, Lawrence 774, Lewis 316 and Rowan 1,770.                                                                                                                                                                                                                                                                                                                                       |