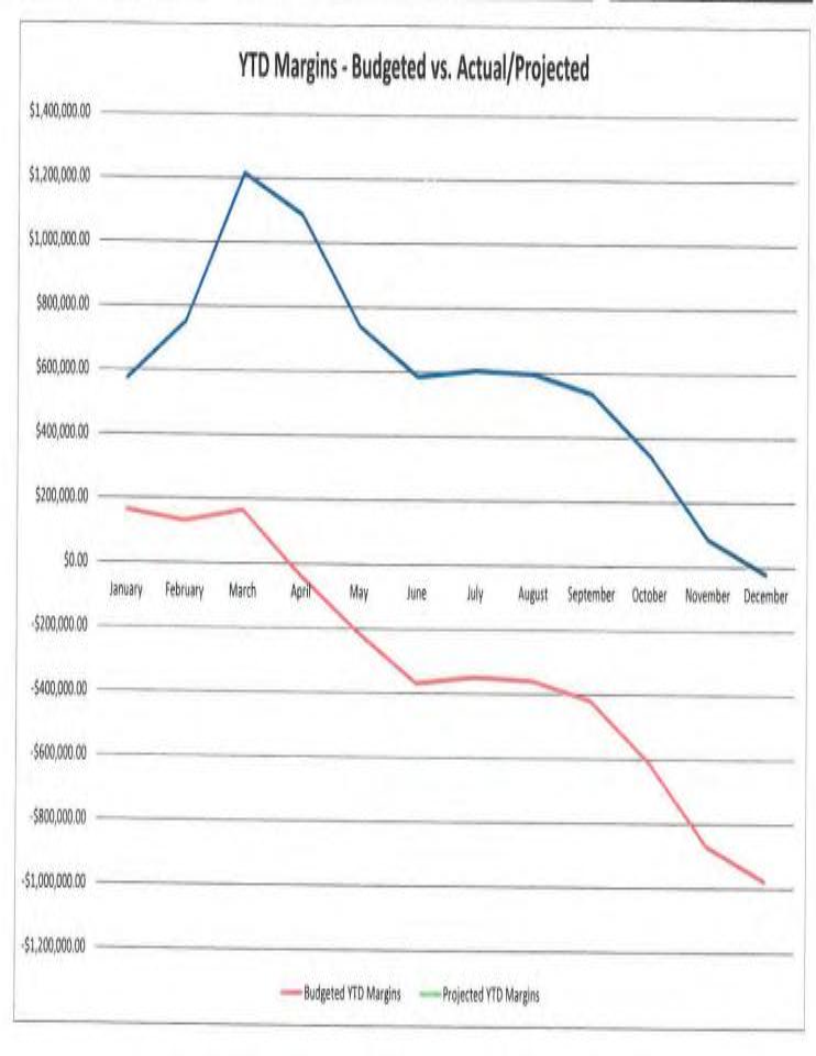

### At A Glance....

|                        | N          | lovember |                   |  |
|------------------------|------------|----------|-------------------|--|
| kWh Sales (11/01 - 11/ | 30)        | Margins  |                   |  |
| Month                  | -6.91%     | Month    | \$ (68,841.18)    |  |
| YTD                    | -8.80%     | YTD      | \$ (2,470,884.36) |  |
| kWh Purchases (11/0    | L - 11/30) | OTIER    |                   |  |
| Month                  | " 28.00%   | Month    | 0.18              |  |
| YTD                    | -7.90%     | YTD      | (1.76)            |  |
| Line Loss              |            |          |                   |  |
| Month                  | 3.80%      |          |                   |  |
| YTD                    | 9.26%      |          |                   |  |