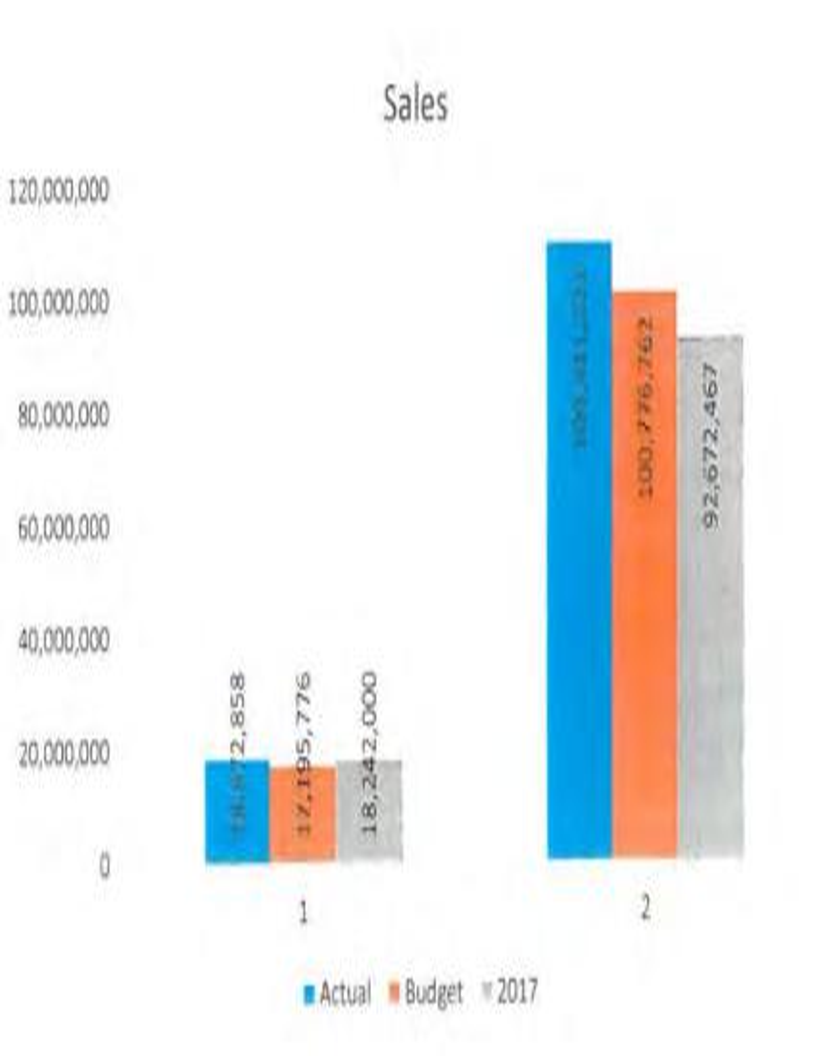

### Notes:

- Capital Credits
- CoBank
- •

1

2018 Board Materials 050 of 882

| Sales        |              | November     |              |
|--------------|--------------|--------------|--------------|
| F            | 2017         | 2016         | 2016-2014    |
| Actual       | 20,736,137   | 23,112,306   | 22,330,003   |
| Budget       | 22,274,283   |              |              |
| Difference   | (1,538,146)  | (2,376,169)  | (1,593,866)  |
|              | -6.91%       | -10.28%      | -7.14%       |
|              | YTD-2017     | YTD-2016     | YTD-Prev 3   |
| Actual       | 202,179,851  | 220,459,271  | 223,339,641  |
| Budget       | 221,698,303  |              |              |
| Difference   | (19,518,452) | (18,279,420) | (21,159,790) |
| % Difference | -8.80%       | -8.29%       | -9.47%       |