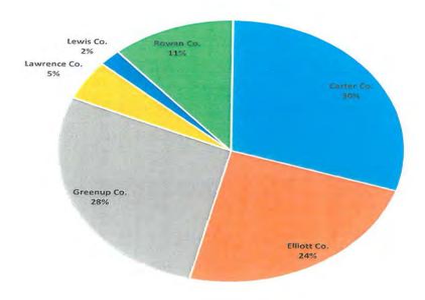

| INVOCATION                                    | Director Rice gave the invocation.                                                                                                                                                                                                                                                                                                                                                                                                                                                                                |
|-----------------------------------------------|-------------------------------------------------------------------------------------------------------------------------------------------------------------------------------------------------------------------------------------------------------------------------------------------------------------------------------------------------------------------------------------------------------------------------------------------------------------------------------------------------------------------|
| APPROVAL OF MINUTES                           | Motion was made by Director Trent, seconded by Director Martin, and<br>unanimously agreed to approve the minutes from the November Board<br>Meeting for informational purposes only.                                                                                                                                                                                                                                                                                                                              |
| TECHNICAL SERVICES                            | Andrea McCleese, reported on the following:                                                                                                                                                                                                                                                                                                                                                                                                                                                                       |
| DAVEY RESOURCE GROUP                          | Davey Resource Group has completed the GIS field inventory. One<br>employee remains in the field checking on questions from the office. They<br>will have all the field inventory data from all substations except Mazie sent<br>to Futura by the end of December. Futura added Leon to the map this week.<br>Airport Road, Newfoundland and Sandy Hook are expected to be added to<br>the map at the first of the year.                                                                                          |
| AMI PROJECT                                   | The blanket order of all meters has been canceled in preparation of the AMI Project.                                                                                                                                                                                                                                                                                                                                                                                                                              |
| PSC / AMI / CPCN                              | The initial AMI CPCN data request from the Attorney General only had four questions. There was subparts to the four questions. We submitted eight pages back to them and are awaiting their response. President Fraley had some concern on the inventory and Bradley has talked to Alan Zumstein about it.                                                                                                                                                                                                        |
| MANAGER OF FINANCE<br>& ACCOUNTING REPORT     | Bradley Cherry, Manager of Finance and Accounting presented the Financial Statistical Report for October 2017. Mr. Cherry reported on the following:                                                                                                                                                                                                                                                                                                                                                              |
| FINANCIAL & STATISTICAL<br>REPORT FOR OCTOBER | Kilowatt hour sales for the month of October (10/01-10/31) were 26.44% over budget. Purchases for the time period of 10/1-31 were 2.53% over budget. Line loss for the last twelve months was 9.85%. Year to date margins were a deficit of (\$306,528.97) compared to the budgeted deficit amount of (\$2,402,043.18). When we switched billing cycles we are 20 days revenue difference (little over 1.4 million dollars) and will be through the end of the year. In January it will be actual month to month. |
| FUEL ADJUSTMENT                               | The fuel adjustment for October was (0.010194).                                                                                                                                                                                                                                                                                                                                                                                                                                                                   |
| ESC                                           | The environmental surcharge for October was 9.70%.                                                                                                                                                                                                                                                                                                                                                                                                                                                                |
| OCTOBER T.I.E.R.                              | The T.I.E.R for October was (2.65).                                                                                                                                                                                                                                                                                                                                                                                                                                                                               |
|                                               | November and December could get us back closer to the breaking even point<br>and hopefully closer to our budget numbers, depending on the weather. Our<br>equity is running at 32%.                                                                                                                                                                                                                                                                                                                               |
| BILLS BY COUNTIES                             | Bills by counties have picked up except for Lawrence County. The month of October was: Carter 4,572, Elliott 3,662, Greenup 4,319, Lawrence 774, Lewis 316 and Rowan 1,770.                                                                                                                                                                                                                                                                                                                                       |