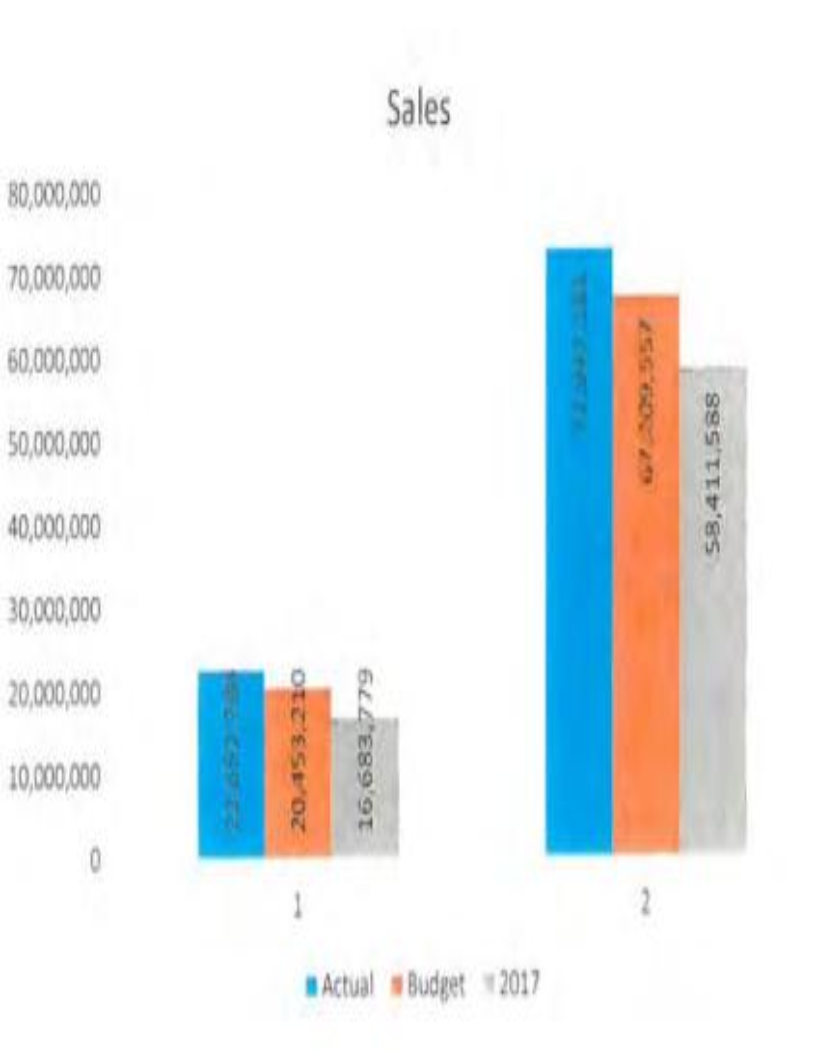

### At A Glance....

|                        | N          | lovember |                   |  |
|------------------------|------------|----------|-------------------|--|
| kWh Sales (11/01 - 11/ | 30)        | Margins  |                   |  |
| Month                  | -6.91%     | Month    | \$ (68,841.18)    |  |
| YTD                    | -8.80%     | YTD      | \$ (2,470,884.36) |  |
| kWh Purchases (11/0    | L - 11/30) | OTIER    |                   |  |
| Month                  | " 28.00%   | Month    | 0.18              |  |
| YTD                    | -7.90%     | YTD      | (1.76)            |  |
| Line Loss              |            |          |                   |  |
| Month                  | 3.80%      |          |                   |  |
| YTD                    | 9.26%      |          |                   |  |

### Notes:

- Capital Credits
- CoBank
- •

1

2018 Board Materials 050 of 882

| Sales        |              | November     |              |
|--------------|--------------|--------------|--------------|
| F            | 2017         | 2016         | 2016-2014    |
| Actual       | 20,736,137   | 23,112,306   | 22,330,003   |
| Budget       | 22,274,283   |              |              |
| Difference   | (1,538,146)  | (2,376,169)  | (1,593,866)  |
|              | -6.91%       | -10.28%      | -7.14%       |
|              | YTD-2017     | YTD-2016     | YTD-Prev 3   |
| Actual       | 202,179,851  | 220,459,271  | 223,339,641  |
| Budget       | 221,698,303  |              |              |
| Difference   | (19,518,452) | (18,279,420) | (21,159,790) |
| % Difference | -8.80%       | -8.29%       | -9.47%       |