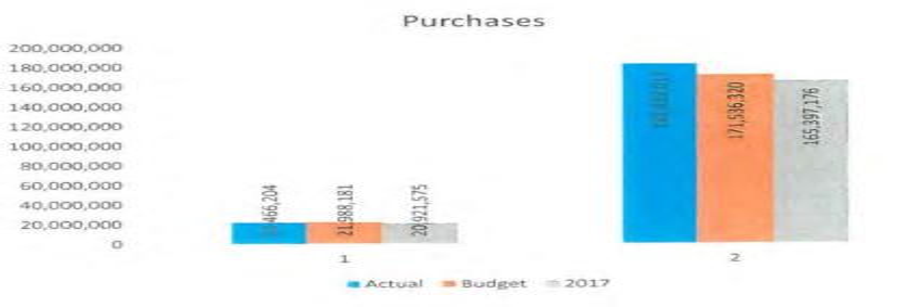

| Purchases    |              | November         |              |
|--------------|--------------|------------------|--------------|
| F            | 2017         | 2016             | 2016-2014    |
| Actual       | 21,554,306   | 20,191,277       | 21,356,390   |
| Budget       | 21,494,376   |                  |              |
| Difference   | 59,930       | 1,363,029        | 197,916      |
|              | 0.28%        | 6.75%            | 0.93%        |
|              | YTD-2017     | YTD-2016         | YTD-Prev 3   |
| Actual       | 222,824,151  | 235,569,955      | 240,392,500  |
| Budget       | 241,928,837  | - and the second |              |
| Difference   | (19,104,686) | (12,745,804)     | (17,568,349) |
| % Difference | -7.90%       | -5.41%           | -7.31%       |