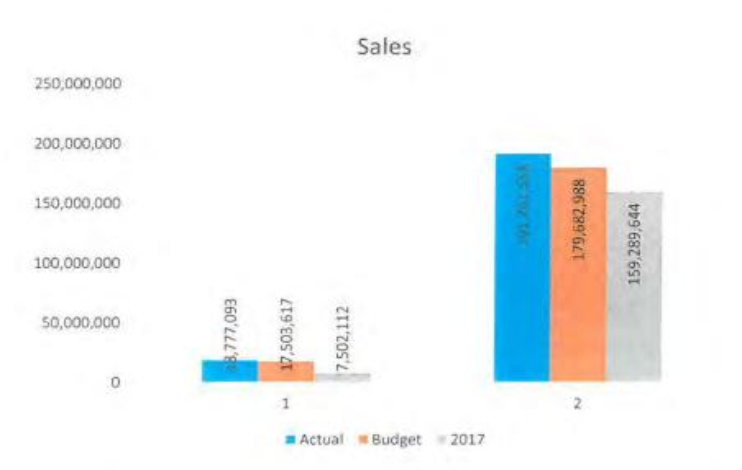

### Notes:

- Capital Credits
- CoBank
- •

1

2018 Board Materials 050 of 882

| Sales        |              | November     |              |
|--------------|--------------|--------------|--------------|
| F            | 2017         | 2016         | 2016-2014    |
| Actual       | 20,736,137   | 23,112,306   | 22,330,003   |
| Budget       | 22,274,283   |              |              |
| Difference   | (1,538,146)  | (2,376,169)  | (1,593,866)  |
|              | -6.91%       | -10.28%      | -7.14%       |
|              | YTD-2017     | YTD-2016     | YTD-Prev 3   |
| Actual       | 202,179,851  | 220,459,271  | 223,339,641  |
| Budget       | 221,698,303  |              |              |
| Difference   | (19,518,452) | (18,279,420) | (21,159,790) |
| % Difference | -8.80%       | -8.29%       | -9.47%       |