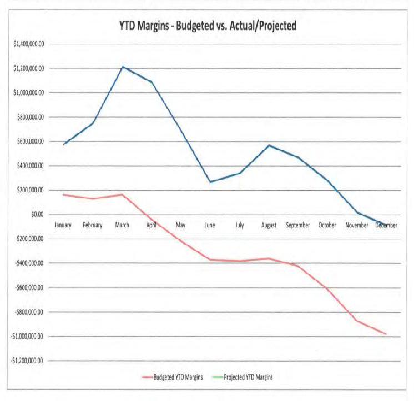

### At A Glance....

|                        | N          | lovember |                   |  |
|------------------------|------------|----------|-------------------|--|
| kWh Sales (11/01 - 11/ | 30)        | Margins  |                   |  |
| Month                  | -6.91%     | Month    | \$ (68,841.18)    |  |
| YTD                    | -8.80%     | YTD      | \$ (2,470,884.36) |  |
| kWh Purchases (11/0    | L - 11/30) | OTIER    |                   |  |
| Month                  | " 28.00%   | Month    | 0.18              |  |
| YTD                    | -7.90%     | YTD      | (1.76)            |  |
| Line Loss              |            |          |                   |  |
| Month                  | 3.80%      |          |                   |  |
| YTD                    | 9.26%      |          |                   |  |