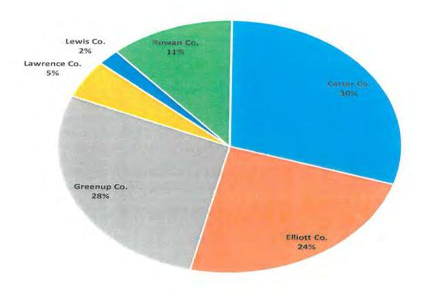

| INVOCATION                                    | Director Rice gave the invocation.                                                                                                                                                                                                                                                                                                                                                                                                                                                                                |
|-----------------------------------------------|-------------------------------------------------------------------------------------------------------------------------------------------------------------------------------------------------------------------------------------------------------------------------------------------------------------------------------------------------------------------------------------------------------------------------------------------------------------------------------------------------------------------|
| APPROVAL OF MINUTES                           | Motion was made by Director Trent, seconded by Director Martin, and<br>unanimously agreed to approve the minutes from the November Board<br>Meeting for informational purposes only.                                                                                                                                                                                                                                                                                                                              |
| TECHNICAL SERVICES                            | Andrea McCleese, reported on the following:                                                                                                                                                                                                                                                                                                                                                                                                                                                                       |
| DAVEY RESOURCE GROUP                          | Davey Resource Group has completed the GIS field inventory. One<br>employee remains in the field checking on questions from the office. They<br>will have all the field inventory data from all substations except Mazie sent<br>to Futura by the end of December. Futura added Leon to the map this week.<br>Airport Road, Newfoundland and Sandy Hook are expected to be added to<br>the map at the first of the year.                                                                                          |
| AMI PROJECT                                   | The blanket order of all meters has been canceled in preparation of the AMI Project.                                                                                                                                                                                                                                                                                                                                                                                                                              |
| PSC / AMI / CPCN                              | The initial AMI CPCN data request from the Attorney General only had four questions. There was subparts to the four questions. We submitted eight pages back to them and are awaiting their response. President Fraley had some concern on the inventory and Bradley has talked to Alan Zumstein about it.                                                                                                                                                                                                        |
| MANAGER OF FINANCE<br>& ACCOUNTING REPORT     | Bradley Cherry, Manager of Finance and Accounting presented the Financial Statistical Report for October 2017. Mr. Cherry reported on the following:                                                                                                                                                                                                                                                                                                                                                              |
| FINANCIAL & STATISTICAL<br>REPORT FOR OCTOBER | Kilowatt hour sales for the month of October (10/01-10/31) were 26.44% over budget. Purchases for the time period of 10/1-31 were 2.53% over budget. Line loss for the last twelve months was 9.85%. Year to date margins were a deficit of (\$306,528.97) compared to the budgeted deficit amount of (\$2,402,043.18). When we switched billing cycles we are 20 days revenue difference (little over 1.4 million dollars) and will be through the end of the year. In January it will be actual month to month. |
| FUEL ADJUSTMENT                               | The fuel adjustment for October was (0.010194).                                                                                                                                                                                                                                                                                                                                                                                                                                                                   |
| ESC                                           | The environmental surcharge for October was 9.70%.                                                                                                                                                                                                                                                                                                                                                                                                                                                                |
| OCTOBER T.I.E.R.                              | The T.I.E.R for October was (2.65).                                                                                                                                                                                                                                                                                                                                                                                                                                                                               |
|                                               | November and December could get us back closer to the breaking even point<br>and hopefully closer to our budget numbers, depending on the weather. Our<br>equity is running at 32%.                                                                                                                                                                                                                                                                                                                               |
| BILLS BY COUNTIES                             | Bills by counties have picked up except for Lawrence County. The month of October was: Carter 4,572, Elliott 3,662, Greenup 4,319, Lawrence 774, Lewis 316 and Rowan 1,770.                                                                                                                                                                                                                                                                                                                                       |