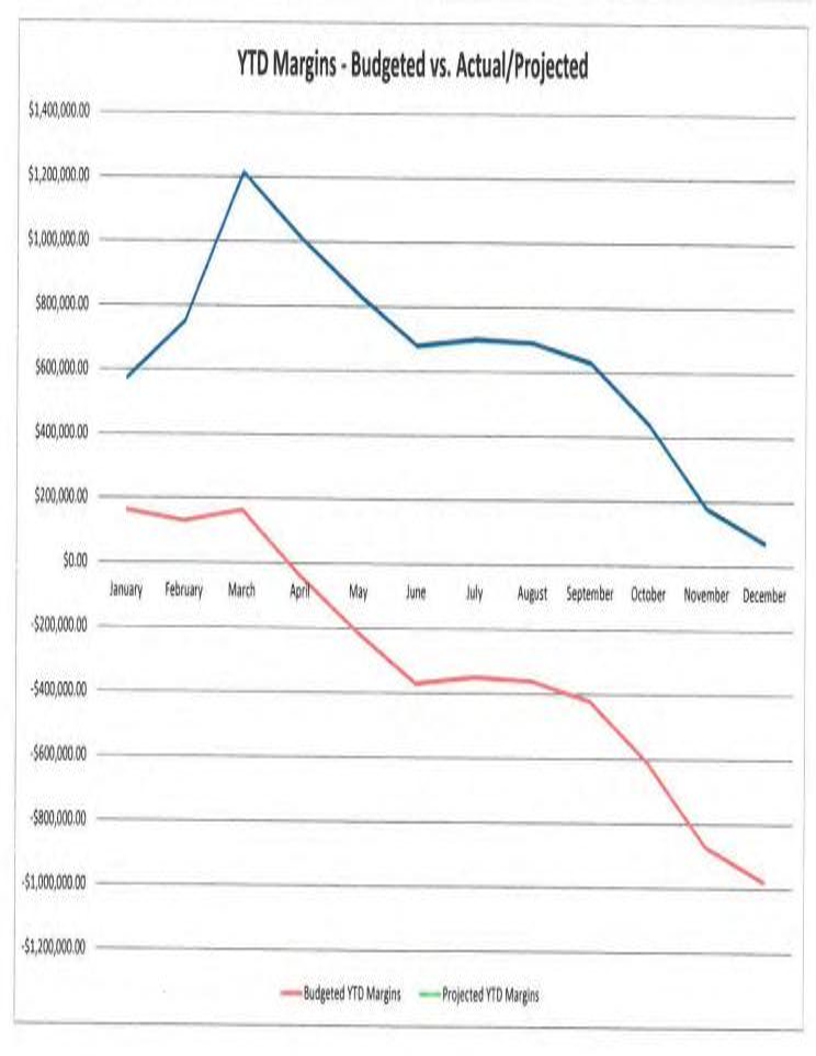

### At A Glance....

|                        | N          | lovember |                   |  |
|------------------------|------------|----------|-------------------|--|
| kWh Sales (11/01 - 11/ | 30)        | Margins  |                   |  |
| Month                  | -6.91%     | Month    | \$ (68,841.18)    |  |
| YTD                    | -8.80%     | YTD      | \$ (2,470,884.36) |  |
| kWh Purchases (11/0    | L - 11/30) | OTIER    |                   |  |
| Month                  | " 28.00%   | Month    | 0.18              |  |
| YTD                    | -7.90%     | YTD      | (1.76)            |  |
| Line Loss              |            |          |                   |  |
| Month                  | 3.80%      |          |                   |  |
| YTD                    | 9.26%      |          |                   |  |