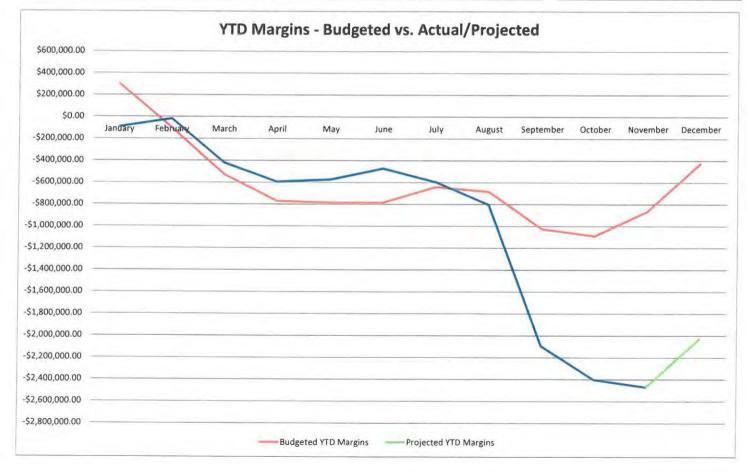

### At A Glance....

|                        | N          | lovember |                   |  |
|------------------------|------------|----------|-------------------|--|
| kWh Sales (11/01 - 11/ | 30)        | Margins  |                   |  |
| Month                  | -6.91%     | Month    | \$ (68,841.18)    |  |
| YTD                    | -8.80%     | YTD      | \$ (2,470,884.36) |  |
| kWh Purchases (11/0    | L - 11/30) | OTIER    |                   |  |
| Month                  | " 28.00%   | Month    | 0.18              |  |
| YTD                    | -7.90%     | YTD      | (1.76)            |  |
| Line Loss              |            |          |                   |  |
| Month                  | 3.80%      |          |                   |  |
| YTD                    | 9.26%      |          |                   |  |