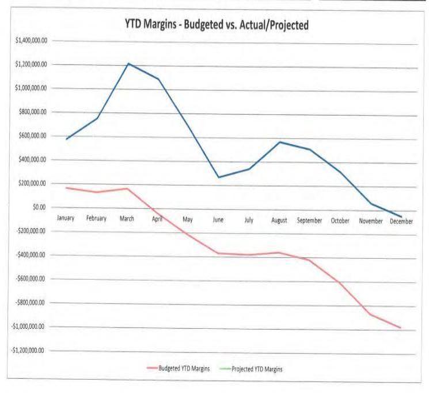

### At A Glance....

|                        | N          | lovember |                   |  |
|------------------------|------------|----------|-------------------|--|
| kWh Sales (11/01 - 11/ | 30)        | Margins  |                   |  |
| Month                  | -6.91%     | Month    | \$ (68,841.18)    |  |
| YTD                    | -8.80%     | YTD      | \$ (2,470,884.36) |  |
| kWh Purchases (11/0    | L - 11/30) | OTIER    |                   |  |
| Month                  | " 28.00%   | Month    | 0.18              |  |
| YTD                    | -7.90%     | YTD      | (1.76)            |  |
| Line Loss              |            |          |                   |  |
| Month                  | 3.80%      |          |                   |  |
| YTD                    | 9.26%      |          |                   |  |