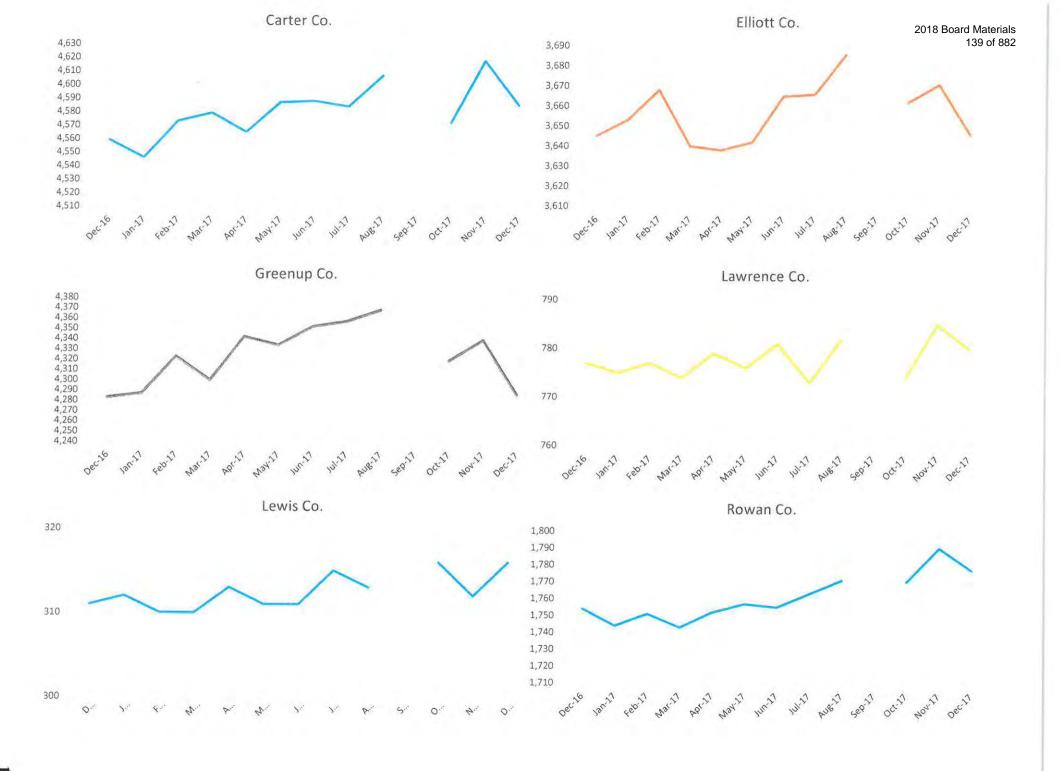

| INVOCATION                                    | Director Rice gave the invocation.                                                                                                                                                                                                                                                                                                                                                                                                                                                                                |
|-----------------------------------------------|-------------------------------------------------------------------------------------------------------------------------------------------------------------------------------------------------------------------------------------------------------------------------------------------------------------------------------------------------------------------------------------------------------------------------------------------------------------------------------------------------------------------|
| APPROVAL OF MINUTES                           | Motion was made by Director Trent, seconded by Director Martin, and<br>unanimously agreed to approve the minutes from the November Board<br>Meeting for informational purposes only.                                                                                                                                                                                                                                                                                                                              |
| TECHNICAL SERVICES                            | Andrea McCleese, reported on the following:                                                                                                                                                                                                                                                                                                                                                                                                                                                                       |
| DAVEY RESOURCE GROUP                          | Davey Resource Group has completed the GIS field inventory. One<br>employee remains in the field checking on questions from the office. They<br>will have all the field inventory data from all substations except Mazie sent<br>to Futura by the end of December. Futura added Leon to the map this week.<br>Airport Road, Newfoundland and Sandy Hook are expected to be added to<br>the map at the first of the year.                                                                                          |
| AMI PROJECT                                   | The blanket order of all meters has been canceled in preparation of the AMI Project.                                                                                                                                                                                                                                                                                                                                                                                                                              |
| PSC / AMI / CPCN                              | The initial AMI CPCN data request from the Attorney General only had four questions. There was subparts to the four questions. We submitted eight pages back to them and are awaiting their response. President Fraley had some concern on the inventory and Bradley has talked to Alan Zumstein about it.                                                                                                                                                                                                        |
| MANAGER OF FINANCE<br>& ACCOUNTING REPORT     | Bradley Cherry, Manager of Finance and Accounting presented the Financial Statistical Report for October 2017. Mr. Cherry reported on the following:                                                                                                                                                                                                                                                                                                                                                              |
| FINANCIAL & STATISTICAL<br>REPORT FOR OCTOBER | Kilowatt hour sales for the month of October (10/01-10/31) were 26.44% over budget. Purchases for the time period of 10/1-31 were 2.53% over budget. Line loss for the last twelve months was 9.85%. Year to date margins were a deficit of (\$306,528.97) compared to the budgeted deficit amount of (\$2,402,043.18). When we switched billing cycles we are 20 days revenue difference (little over 1.4 million dollars) and will be through the end of the year. In January it will be actual month to month. |
| FUEL ADJUSTMENT                               | The fuel adjustment for October was (0.010194).                                                                                                                                                                                                                                                                                                                                                                                                                                                                   |
| ESC                                           | The environmental surcharge for October was 9.70%.                                                                                                                                                                                                                                                                                                                                                                                                                                                                |
| OCTOBER T.I.E.R.                              | The T.I.E.R for October was (2.65).                                                                                                                                                                                                                                                                                                                                                                                                                                                                               |
|                                               | November and December could get us back closer to the breaking even point<br>and hopefully closer to our budget numbers, depending on the weather. Our<br>equity is running at 32%.                                                                                                                                                                                                                                                                                                                               |
| BILLS BY COUNTIES                             | Bills by counties have picked up except for Lawrence County. The month of October was: Carter 4,572, Elliott 3,662, Greenup 4,319, Lawrence 774, Lewis 316 and Rowan 1,770.                                                                                                                                                                                                                                                                                                                                       |