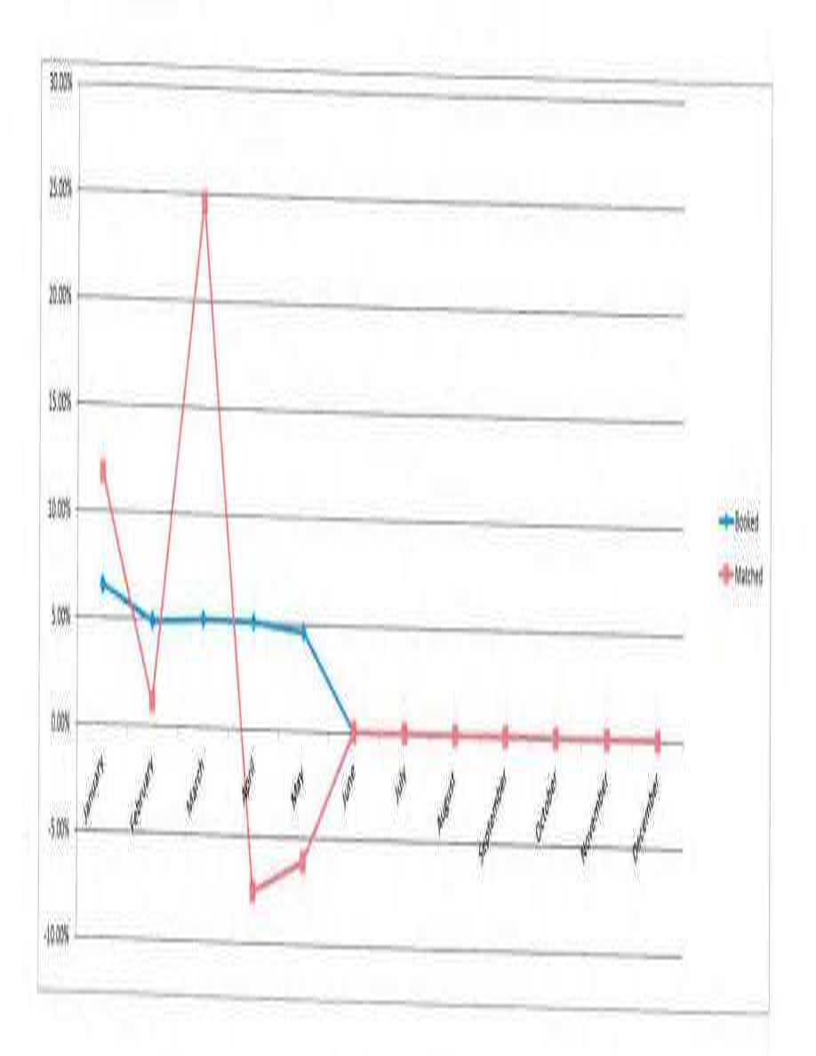

| -1,084,318.00 | 0.00    | 0.00    | 0.00    | 0.00          | 0.00    | 0.00     | 0.00               | 6,198,528.00<br>6,179,217.00     |
| % Line Loss |               |               |               |               |               |         |         |         |               |         |          |                    |                                  |
| 2018        | 6.52%         | 4.89%         | 5.04%         | 5.01%         | 4.60%         | #DIV/0! | #DIV/0! | #DIV/01 | #DIV/0!       | #DIV/0! | #DIV/0!  | #DIV/0!            | 5 3404                           |
| 2017        | 11.76%        | 1.08%         | 24.58%        | -7.62%        | -6.16%        | #DIV/0! | #DIV/0! | #DIV/01 | #DIV/0!       | #DIV/0! | #DIV/0!  | #DIV/0!<br>#DIV/0! | 5.34%<br>5.33%                   |



6

2018 Board Materials 528 of 882

.

. . .

|        | 201     | 8    | 12  |     | 2          | 017         | 100    |        | 201     | 17   |     |
|--------|---------|------|-----|-----|------------|-------------|--------|--------|---------|------|-----|
|        | May     | Bill |     | N   | lay Corres | ponding Dat | es     | 8      | May     | Bill |     |
|        | Average | HDD  | CDD | HDD | CDD        | Average     |        | 1      | Average | HDD  | CDD |
| 1-May  | 60      | 5    | 0   | 0   | 4          | 69          | 1-May  | 21-May | 69      | 0    | 4   |
| 2-May  | 67      | 0    | 2   | 2   | 0          | 63          | 2-May  | 22-May | 62      | 3    | 0   |
| 3-May  | 73      | 0    | 8   | 10  | 0          | 55          | 3-May  | 23-May | 63      | 2    | 0