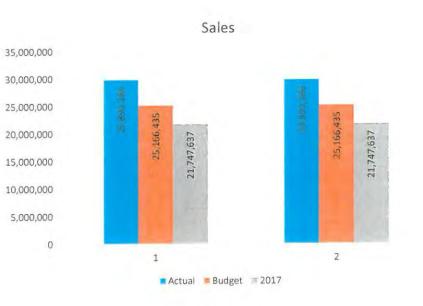

### Notes:

- Capital Credits
- CoBank
- •

1

2018 Board Materials 050 of 882

| Sales        |              | November     |              |
|--------------|--------------|--------------|--------------|
| F            | 2017         | 2016         | 2016-2014    |
| Actual       | 20,736,137   | 23,112,306   | 22,330,003   |
| Budget       | 22,274,283   |              |              |
| Difference   | (1,538,146)  | (2,376,169)  | (1,593,866)  |
|              | -6.91%       | -10.28%      | -7.14%       |
|              | YTD-2017     | YTD-2016     | YTD-Prev 3   |
| Actual       | 202,179,851  | 220,459,271  | 223,339,641  |
| Budget       | 221,698,303  |              |              |
| Difference   | (19,518,452) | (18,279,420) | (21,159,790) |
| % Difference | -8.80%       | -8.29%       | -9.47%       |