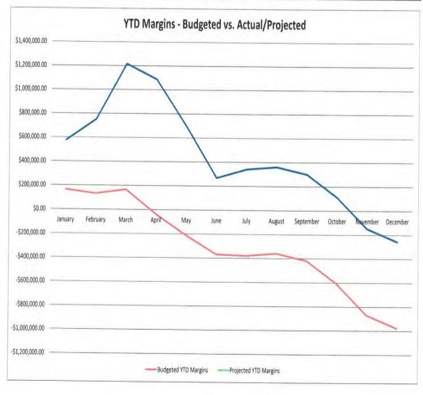

### At A Glance....

|                        | N          | lovember |                   |  |
|------------------------|------------|----------|-------------------|--|
| kWh Sales (11/01 - 11/ | 30)        | Margins  |                   |  |
| Month                  | -6.91%     | Month    | \$ (68,841.18)    |  |
| YTD                    | -8.80%     | YTD      | \$ (2,470,884.36) |  |
| kWh Purchases (11/0    | L - 11/30) | OTIER    |                   |  |
| Month                  | " 28.00%   | Month    | 0.18              |  |
| YTD                    | -7.90%     | YTD      | (1.76)            |  |
| Line Loss              |            |          |                   |  |
| Month                  | 3.80%      |          |                   |  |
| YTD                    | 9.26%      |          |                   |  |