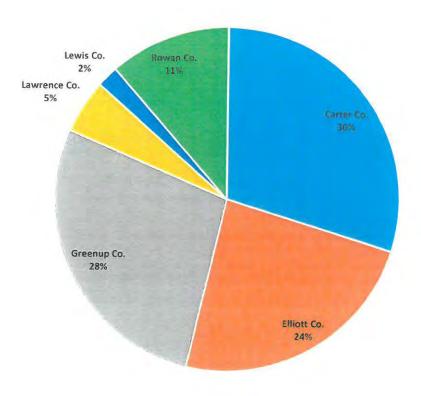

| INVOCATION                                    | Director Rice gave the invocation.                                                                                                                                                                                                                                                                                                                                                                                                                                                                                |
|-----------------------------------------------|-------------------------------------------------------------------------------------------------------------------------------------------------------------------------------------------------------------------------------------------------------------------------------------------------------------------------------------------------------------------------------------------------------------------------------------------------------------------------------------------------------------------|
| APPROVAL OF MINUTES                           | Motion was made by Director Trent, seconded by Director Martin, and<br>unanimously agreed to approve the minutes from the November Board<br>Meeting for informational purposes only.                                                                                                                                                                                                                                                                                                                              |
| TECHNICAL SERVICES                            | Andrea McCleese, reported on the following:                                                                                                                                                                                                                                                                                                                                                                                                                                                                       |
| DAVEY RESOURCE GROUP                          | Davey Resource Group has completed the GIS field inventory. One<br>employee remains in the field checking on questions from the office. They<br>will have all the field inventory data from all substations except Mazie sent<br>to Futura by the end of December. Futura added Leon to the map this week.<br>Airport Road, Newfoundland and Sandy Hook are expected to be added to<br>the map at the first of the year.                                                                                          |
| AMI PROJECT                                   | The blanket order of all meters has been canceled in preparation of the AMI Project.                                                                                                                                                                                                                                                                                                                                                                                                                              |
| PSC / AMI / CPCN                              | The initial AMI CPCN data request from the Attorney General only had four questions. There was subparts to the four questions. We submitted eight pages back to them and are awaiting their response. President Fraley had some concern on the inventory and Bradley has talked to Alan Zumstein about it.                                                                                                                                                                                                        |
| MANAGER OF FINANCE<br>& ACCOUNTING REPORT     | Bradley Cherry, Manager of Finance and Accounting presented the Financial Statistical Report for October 2017. Mr. Cherry reported on the following:                                                                                                                                                                                                                                                                                                                                                              |
| FINANCIAL & STATISTICAL<br>REPORT FOR OCTOBER | Kilowatt hour sales for the month of October (10/01-10/31) were 26.44% over budget. Purchases for the time period of 10/1-31 were 2.53% over budget. Line loss for the last twelve months was 9.85%. Year to date margins were a deficit of (\$306,528.97) compared to the budgeted deficit amount of (\$2,402,043.18). When we switched billing cycles we are 20 days revenue difference (little over 1.4 million dollars) and will be through the end of the year. In January it will be actual month to month. |
| FUEL ADJUSTMENT                               | The fuel adjustment for October was (0.010194).                                                                                                                                                                                                                                                                                                                                                                                                                                                                   |
| ESC                                           | The environmental surcharge for October was 9.70%.                                                                                                                                                                                                                                                                                                                                                                                                                                                                |
| OCTOBER T.I.E.R.                              | The T.I.E.R for October was (2.65).                                                                                                                                                                                                                                                                                                                                                                                                                                                                               |
|                                               | November and December could get us back closer to the breaking even point<br>and hopefully closer to our budget numbers, depending on the weather. Our<br>equity is running at 32%.                                                                                                                                                                                                                                                                                                                               |
| BILLS BY COUNTIES                             | Bills by counties have picked up except for Lawrence County. The month of October was: Carter 4,572, Elliott 3,662, Greenup 4,319, Lawrence 774, Lewis 316 and Rowan 1,770.                                                                                                                                                                                                                                                                                                                                       |