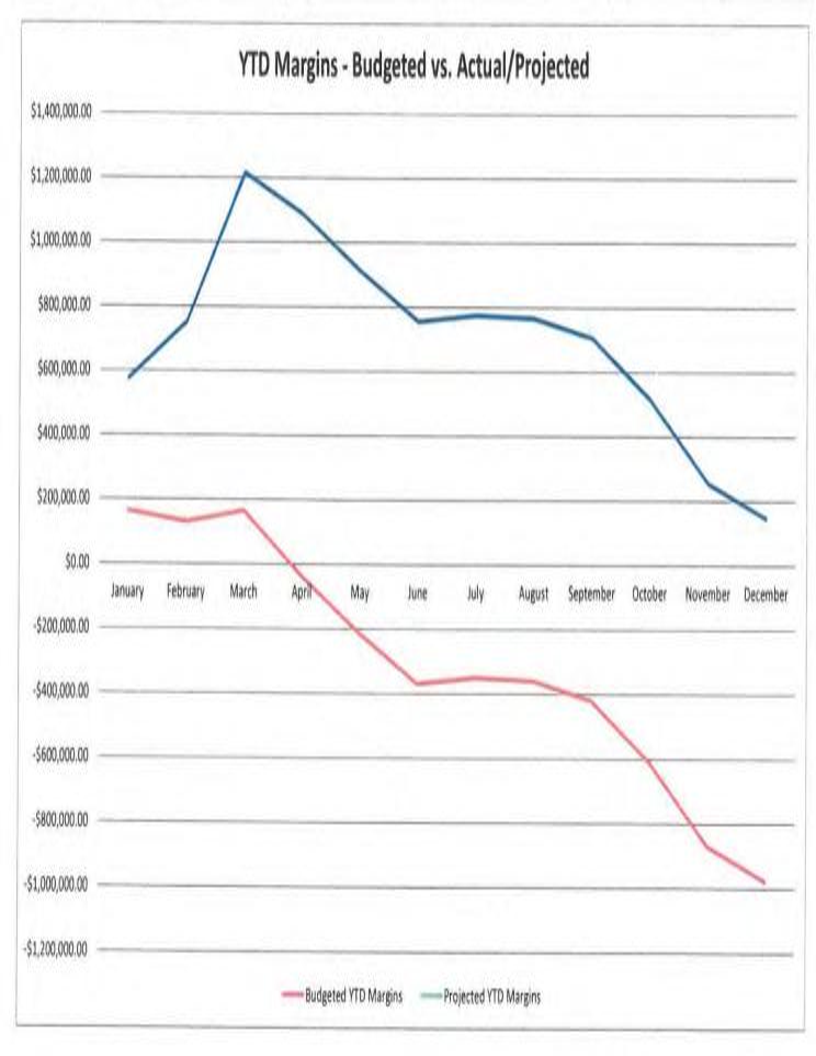

### At A Glance....

|                        | N          | lovember |                   |  |
|------------------------|------------|----------|-------------------|--|
| kWh Sales (11/01 - 11/ | 30)        | Margins  |                   |  |
| Month                  | -6.91%     | Month    | \$ (68,841.18)    |  |
| YTD                    | -8.80%     | YTD      | \$ (2,470,884.36) |  |
| kWh Purchases (11/0    | L - 11/30) | OTIER    |                   |  |
| Month                  | " 28.00%   | Month    | 0.18              |  |
| YTD                    | -7.90%     | YTD      | (1.76)            |  |
| Line Loss              |            |          |                   |  |
| Month                  | 3.80%      |          |                   |  |
| YTD                    | 9.26%      |          |                   |  |