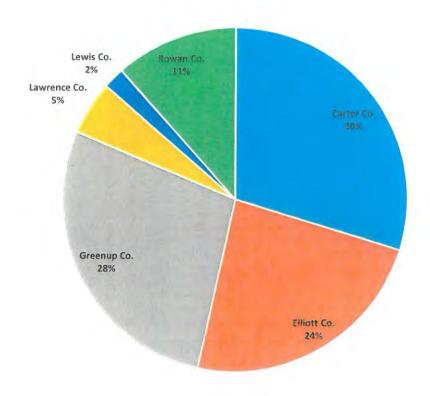

| INVOCATION                                    | Director Rice gave the invocation.                                                                                                                                                                                                                                                                                                                                                                                                                                                                                |
|-----------------------------------------------|-------------------------------------------------------------------------------------------------------------------------------------------------------------------------------------------------------------------------------------------------------------------------------------------------------------------------------------------------------------------------------------------------------------------------------------------------------------------------------------------------------------------|
| APPROVAL OF MINUTES                           | Motion was made by Director Trent, seconded by Director Martin, and<br>unanimously agreed to approve the minutes from the November Board<br>Meeting for informational purposes only.                                                                                                                                                                                                                                                                                                                              |
| TECHNICAL SERVICES                            | Andrea McCleese, reported on the following:                                                                                                                                                                                                                                                                                                                                                                                                                                                                       |
| DAVEY RESOURCE GROUP                          | Davey Resource Group has completed the GIS field inventory. One<br>employee remains in the field checking on questions from the office. They<br>will have all the field inventory data from all substations except Mazie sent<br>to Futura by the end of December. Futura added Leon to the map this week.<br>Airport Road, Newfoundland and Sandy Hook are expected to be added to<br>the map at the first of the year.                                                                                          |
| AMI PROJECT                                   | The blanket order of all meters has been canceled in preparation of the AMI Project.                                                                                                                                                                                                                                                                                                                                                                                                                              |
| PSC / AMI / CPCN                              | The initial AMI CPCN data request from the Attorney General only had four questions. There was subparts to the four questions. We submitted eight pages back to them and are awaiting their response. President Fraley had some concern on the inventory and Bradley has talked to Alan Zumstein about it.                                                                                                                                                                                                        |
| MANAGER OF FINANCE<br>& ACCOUNTING REPORT     | Bradley Cherry, Manager of Finance and Accounting presented the Financial Statistical Report for October 2017. Mr. Cherry reported on the following:                                                                                                                                                                                                                                                                                                                                                              |
| FINANCIAL & STATISTICAL<br>REPORT FOR OCTOBER | Kilowatt hour sales for the month of October (10/01-10/31) were 26.44% over budget. Purchases for the time period of 10/1-31 were 2.53% over budget. Line loss for the last twelve months was 9.85%. Year to date margins were a deficit of (\$306,528.97) compared to the budgeted deficit amount of (\$2,402,043.18). When we switched billing cycles we are 20 days revenue difference (little over 1.4 million dollars) and will be through the end of the year. In January it will be actual month to month. |
| FUEL ADJUSTMENT                               | The fuel adjustment for October was (0.010194).                                                                                                                                                                                                                                                                                                                                                                                                                                                                   |
| ESC                                           | The environmental surcharge for October was 9.70%.                                                                                                                                                                                                                                                                                                                                                                                                                                                                |
| OCTOBER T.I.E.R.                              | The T.I.E.R for October was (2.65).                                                                                                                                                                                                                                                                                                                                                                                                                                                                               |
|                                               | November and December could get us back closer to the breaking even point<br>and hopefully closer to our budget numbers, depending on the weather. Our<br>equity is running at 32%.                                                                                                                                                                                                                                                                                                                               |
| BILLS BY COUNTIES                             | Bills by counties have picked up except for Lawrence County. The month of October was: Carter 4,572, Elliott 3,662, Greenup 4,319, Lawrence 774, Lewis 316 and Rowan 1,770.                                                                                                                                                                                                                                                                                                                                       |