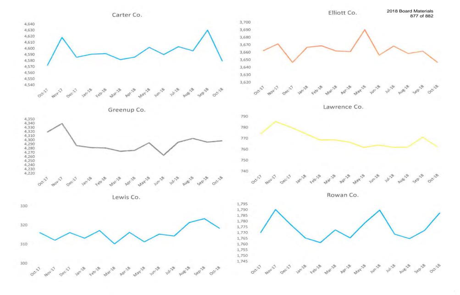

| INVOCATION                                    | Director Rice gave the invocation.                                                                                                                                                                                                                                                                                                                                                                                                                                                                                |
|-----------------------------------------------|-------------------------------------------------------------------------------------------------------------------------------------------------------------------------------------------------------------------------------------------------------------------------------------------------------------------------------------------------------------------------------------------------------------------------------------------------------------------------------------------------------------------|
| APPROVAL OF MINUTES                           | Motion was made by Director Trent, seconded by Director Martin, and<br>unanimously agreed to approve the minutes from the November Board<br>Meeting for informational purposes only.                                                                                                                                                                                                                                                                                                                              |
| TECHNICAL SERVICES                            | Andrea McCleese, reported on the following:                                                                                                                                                                                                                                                                                                                                                                                                                                                                       |
| DAVEY RESOURCE GROUP                          | Davey Resource Group has completed the GIS field inventory. One<br>employee remains in the field checking on questions from the office. They<br>will have all the field inventory data from all substations except Mazie sent<br>to Futura by the end of December. Futura added Leon to the map this week.<br>Airport Road, Newfoundland and Sandy Hook are expected to be added to<br>the map at the first of the year.                                                                                          |
| AMI PROJECT                                   | The blanket order of all meters has been canceled in preparation of the AMI Project.                                                                                                                                                                                                                                                                                                                                                                                                                              |
| PSC / AMI / CPCN                              | The initial AMI CPCN data request from the Attorney General only had four questions. There was subparts to the four questions. We submitted eight pages back to them and are awaiting their response. President Fraley had some concern on the inventory and Bradley has talked to Alan Zumstein about it.                                                                                                                                                                                                        |
| MANAGER OF FINANCE<br>& ACCOUNTING REPORT     | Bradley Cherry, Manager of Finance and Accounting presented the Financial Statistical Report for October 2017. Mr. Cherry reported on the following:                                                                                                                                                                                                                                                                                                                                                              |
| FINANCIAL & STATISTICAL<br>REPORT FOR OCTOBER | Kilowatt hour sales for the month of October (10/01-10/31) were 26.44% over budget. Purchases for the time period of 10/1-31 were 2.53% over budget. Line loss for the last twelve months was 9.85%. Year to date margins were a deficit of (\$306,528.97) compared to the budgeted deficit amount of (\$2,402,043.18). When we switched billing cycles we are 20 days revenue difference (little over 1.4 million dollars) and will be through the end of the year. In January it will be actual month to month. |
| FUEL ADJUSTMENT                               | The fuel adjustment for October was (0.010194).                                                                                                                                                                                                                                                                                                                                                                                                                                                                   |
| ESC                                           | The environmental surcharge for October was 9.70%.                                                                                                                                                                                                                                                                                                                                                                                                                                                                |
| OCTOBER T.I.E.R.                              | The T.I.E.R for October was (2.65).                                                                                                                                                                                                                                                                                                                                                                                                                                                                               |
|                                               | November and December could get us back closer to the breaking even point<br>and hopefully closer to our budget numbers, depending on the weather. Our<br>equity is running at 32%.                                                                                                                                                                                                                                                                                                                               |
| BILLS BY COUNTIES                             | Bills by counties have picked up except for Lawrence County. The month of October was: Carter 4,572, Elliott 3,662, Greenup 4,319, Lawrence 774, Lewis 316 and Rowan 1,770.                                                                                                                                                                                                                                                                                                                                       |