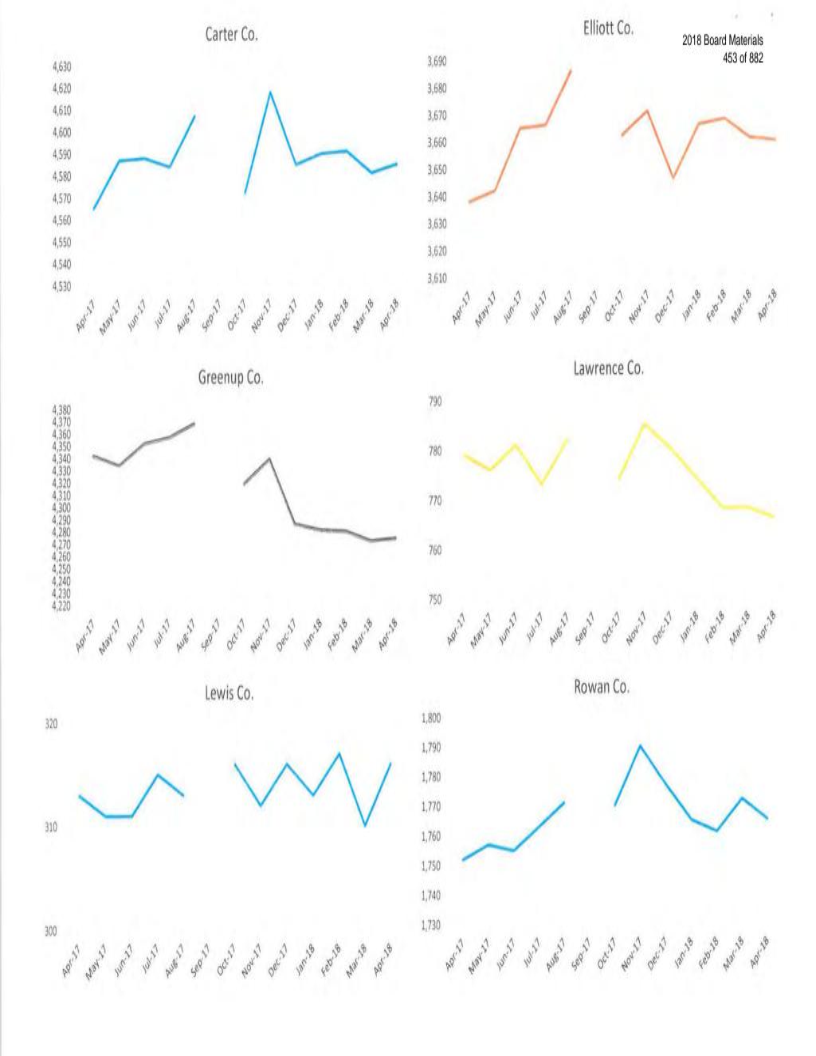

| INVOCATION                                    | Director Rice gave the invocation.                                                                                                                                                                                                                                                                                                                                                                                                                                                                                |
|-----------------------------------------------|-------------------------------------------------------------------------------------------------------------------------------------------------------------------------------------------------------------------------------------------------------------------------------------------------------------------------------------------------------------------------------------------------------------------------------------------------------------------------------------------------------------------|
| APPROVAL OF MINUTES                           | Motion was made by Director Trent, seconded by Director Martin, and<br>unanimously agreed to approve the minutes from the November Board<br>Meeting for informational purposes only.                                                                                                                                                                                                                                                                                                                              |
| TECHNICAL SERVICES                            | Andrea McCleese, reported on the following:                                                                                                                                                                                                                                                                                                                                                                                                                                                                       |
| DAVEY RESOURCE GROUP                          | Davey Resource Group has completed the GIS field inventory. One<br>employee remains in the field checking on questions from the office. They<br>will have all the field inventory data from all substations except Mazie sent<br>to Futura by the end of December. Futura added Leon to the map this week.<br>Airport Road, Newfoundland and Sandy Hook are expected to be added to<br>the map at the first of the year.                                                                                          |
| AMI PROJECT                                   | The blanket order of all meters has been canceled in preparation of the AMI Project.                                                                                                                                                                                                                                                                                                                                                                                                                              |
| PSC / AMI / CPCN                              | The initial AMI CPCN data request from the Attorney General only had four questions. There was subparts to the four questions. We submitted eight pages back to them and are awaiting their response. President Fraley had some concern on the inventory and Bradley has talked to Alan Zumstein about it.                                                                                                                                                                                                        |
| MANAGER OF FINANCE<br>& ACCOUNTING REPORT     | Bradley Cherry, Manager of Finance and Accounting presented the Financial Statistical Report for October 2017. Mr. Cherry reported on the following:                                                                                                                                                                                                                                                                                                                                                              |
| FINANCIAL & STATISTICAL<br>REPORT FOR OCTOBER | Kilowatt hour sales for the month of October (10/01-10/31) were 26.44% over budget. Purchases for the time period of 10/1-31 were 2.53% over budget. Line loss for the last twelve months was 9.85%. Year to date margins were a deficit of (\$306,528.97) compared to the budgeted deficit amount of (\$2,402,043.18). When we switched billing cycles we are 20 days revenue difference (little over 1.4 million dollars) and will be through the end of the year. In January it will be actual month to month. |
| FUEL ADJUSTMENT                               | The fuel adjustment for October was (0.010194).                                                                                                                                                                                                                                                                                                                                                                                                                                                                   |
| ESC                                           | The environmental surcharge for October was 9.70%.                                                                                                                                                                                                                                                                                                                                                                                                                                                                |
| OCTOBER T.I.E.R.                              | The T.I.E.R for October was (2.65).                                                                                                                                                                                                                                                                                                                                                                                                                                                                               |
|                                               | November and December could get us back closer to the breaking even point<br>and hopefully closer to our budget numbers, depending on the weather. Our<br>equity is running at 32%.                                                                                                                                                                                                                                                                                                                               |
| BILLS BY COUNTIES                             | Bills by counties have picked up except for Lawrence County. The month of October was: Carter 4,572, Elliott 3,662, Greenup 4,319, Lawrence 774, Lewis 316 and Rowan 1,770.                                                                                                                                                                                                                                                                                                                                       |