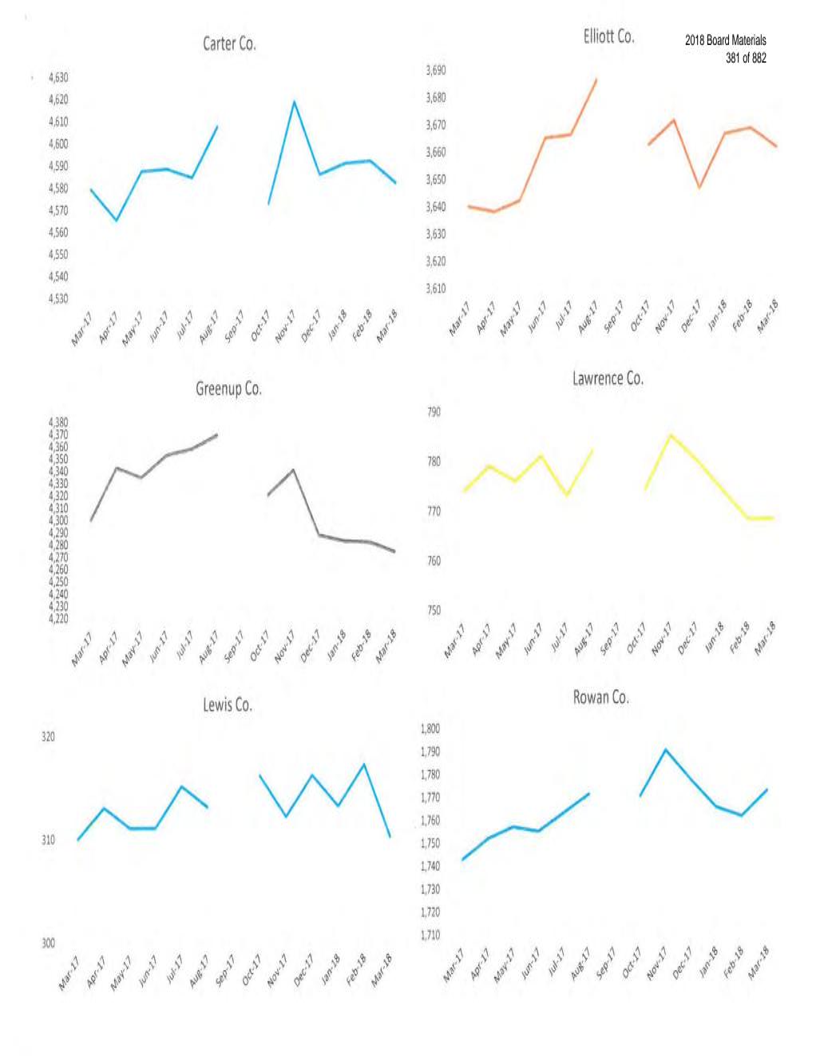

| INVOCATION                                    | Director Rice gave the invocation.                                                                                                                                                                                                                                                                                                                                                                                                                                                                                |
|-----------------------------------------------|-------------------------------------------------------------------------------------------------------------------------------------------------------------------------------------------------------------------------------------------------------------------------------------------------------------------------------------------------------------------------------------------------------------------------------------------------------------------------------------------------------------------|
| APPROVAL OF MINUTES                           | Motion was made by Director Trent, seconded by Director Martin, and<br>unanimously agreed to approve the minutes from the November Board<br>Meeting for informational purposes only.                                                                                                                                                                                                                                                                                                                              |
| TECHNICAL SERVICES                            | Andrea McCleese, reported on the following:                                                                                                                                                                                                                                                                                                                                                                                                                                                                       |
| DAVEY RESOURCE GROUP                          | Davey Resource Group has completed the GIS field inventory. One<br>employee remains in the field checking on questions from the office. They<br>will have all the field inventory data from all substations except Mazie sent<br>to Futura by the end of December. Futura added Leon to the map this week.<br>Airport Road, Newfoundland and Sandy Hook are expected to be added to<br>the map at the first of the year.                                                                                          |
| AMI PROJECT                                   | The blanket order of all meters has been canceled in preparation of the AMI Project.                                                                                                                                                                                                                                                                                                                                                                                                                              |
| PSC / AMI / CPCN                              | The initial AMI CPCN data request from the Attorney General only had four questions. There was subparts to the four questions. We submitted eight pages back to them and are awaiting their response. President Fraley had some concern on the inventory and Bradley has talked to Alan Zumstein about it.                                                                                                                                                                                                        |
| MANAGER OF FINANCE<br>& ACCOUNTING REPORT     | Bradley Cherry, Manager of Finance and Accounting presented the Financial Statistical Report for October 2017. Mr. Cherry reported on the following:                                                                                                                                                                                                                                                                                                                                                              |
| FINANCIAL & STATISTICAL<br>REPORT FOR OCTOBER | Kilowatt hour sales for the month of October (10/01-10/31) were 26.44% over budget. Purchases for the time period of 10/1-31 were 2.53% over budget. Line loss for the last twelve months was 9.85%. Year to date margins were a deficit of (\$306,528.97) compared to the budgeted deficit amount of (\$2,402,043.18). When we switched billing cycles we are 20 days revenue difference (little over 1.4 million dollars) and will be through the end of the year. In January it will be actual month to month. |
| FUEL ADJUSTMENT                               | The fuel adjustment for October was (0.010194).                                                                                                                                                                                                                                                                                                                                                                                                                                                                   |
| ESC                                           | The environmental surcharge for October was 9.70%.                                                                                                                                                                                                                                                                                                                                                                                                                                                                |
| OCTOBER T.I.E.R.                              | The T.I.E.R for October was (2.65).                                                                                                                                                                                                                                                                                                                                                                                                                                                                               |
|                                               | November and December could get us back closer to the breaking even point<br>and hopefully closer to our budget numbers, depending on the weather. Our<br>equity is running at 32%.                                                                                                                                                                                                                                                                                                                               |
| BILLS BY COUNTIES                             | Bills by counties have picked up except for Lawrence County. The month of October was: Carter 4,572, Elliott 3,662, Greenup 4,319, Lawrence 774, Lewis 316 and Rowan 1,770.                                                                                                                                                                                                                                                                                                                                       |