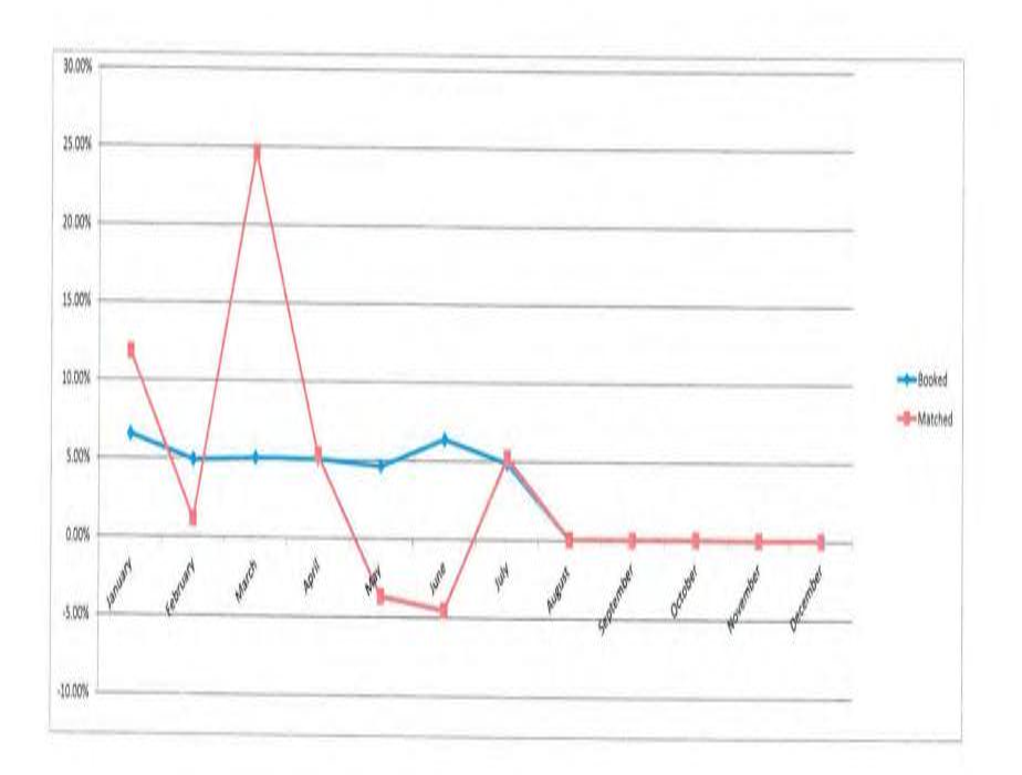

|
| 2017        | 2,898,174.00  | 217,673.00    | 5,436,162.00  | 883,929.00    | -653,460.00   | -900,753.00   | 1,212,187.00  | 0.00    | 0.00      | 0.00    | 0.00     | 0.00     | 9,093,912.00   |
| % Line Loss |               |               |               |               |               |               |               |         |           |         |          |          |                |
| 2018        | 6.52%         | 4.89%         | 5.04%         | 5.01%         | 4.60%         | 6.35%         | 4.86%         | #DIV/0! | #DIV/0!   | #DIV/0! | #DIV/0!  | #DIV/0!  | 5.40%          |
| 2017        | 11.76%        | 1.08%         | 24.58%        | 5.23%         | -3.72%        | -4.59%        | 5.18%         | #DIV/0! | #DIV/0!   | #DIV/01 | #DIV/0!  | #DIV/0!  | 5.67%          |



2018 Board Materials 670 of 882

÷.,

|        | 201     | 8    |     |     | 2          | 017           |        |        | 201     | .7   |     |  |
|--------|---------|------|-----|-----|------------|---------------|--------|--------|---------|------|-----|--|
|        | July    | Bill |     | J.  | uly Corres | ponding Dates | s      |        | July    | Bill |     |  |
|        | Average | HDD  | CDD | HDD | CDD        | Average       |        |        | Average | HDD  | CDD |  |
| 1-Jul  | 82      | 0    | 17  | 0   | 13         | 78            | 1-Jul  | 21-Jul | 81      | 0    | 16  |  |
| 2-Jul  | 80      | 0    | 15  | 0   | 13         | 78            | 2-Jul  | 22-Jul | 82      | 0    | 17  |  |
| 3-Jul  | 81      | 0    | 16  | 0   | 11         | 76            | 3-Jul  | 23-J