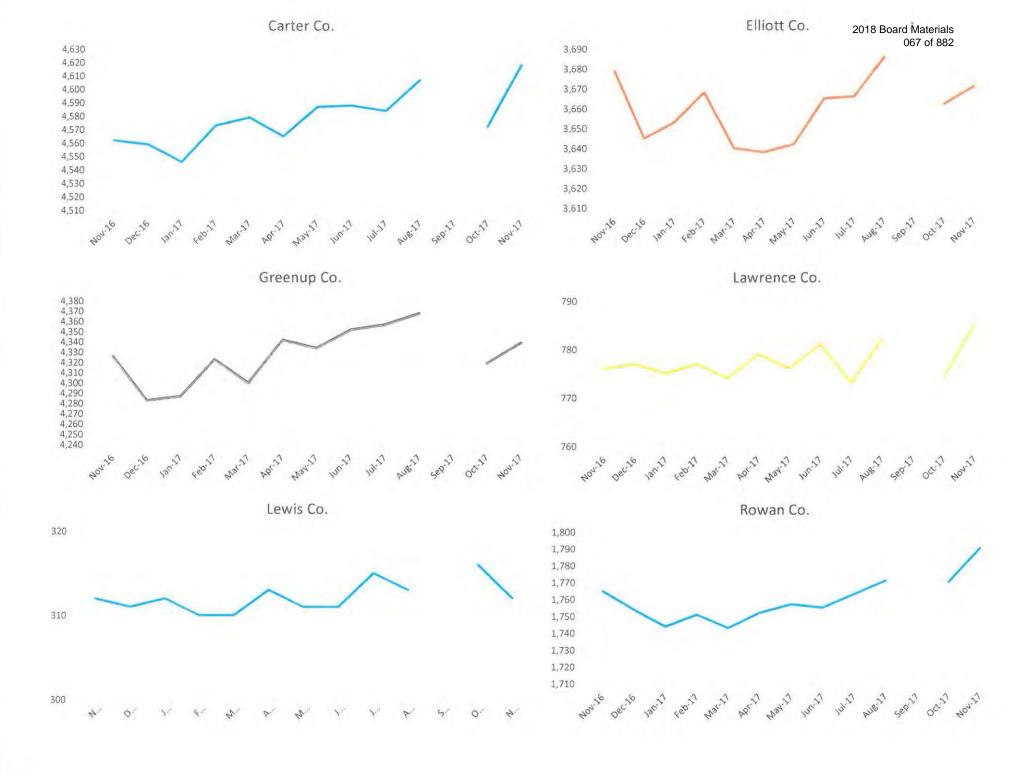

| INVOCATION                                    | Director Rice gave the invocation.                                                                                                                                                                                                                                                                                                                                                                                                                                                                                |
|-----------------------------------------------|-------------------------------------------------------------------------------------------------------------------------------------------------------------------------------------------------------------------------------------------------------------------------------------------------------------------------------------------------------------------------------------------------------------------------------------------------------------------------------------------------------------------|
| APPROVAL OF MINUTES                           | Motion was made by Director Trent, seconded by Director Martin, and<br>unanimously agreed to approve the minutes from the November Board<br>Meeting for informational purposes only.                                                                                                                                                                                                                                                                                                                              |
| TECHNICAL SERVICES                            | Andrea McCleese, reported on the following:                                                                                                                                                                                                                                                                                                                                                                                                                                                                       |
| DAVEY RESOURCE GROUP                          | Davey Resource Group has completed the GIS field inventory. One<br>employee remains in the field checking on questions from the office. They<br>will have all the field inventory data from all substations except Mazie sent<br>to Futura by the end of December. Futura added Leon to the map this week.<br>Airport Road, Newfoundland and Sandy Hook are expected to be added to<br>the map at the first of the year.                                                                                          |
| AMI PROJECT                                   | The blanket order of all meters has been canceled in preparation of the AMI Project.                                                                                                                                                                                                                                                                                                                                                                                                                              |
| PSC / AMI / CPCN                              | The initial AMI CPCN data request from the Attorney General only had four questions. There was subparts to the four questions. We submitted eight pages back to them and are awaiting their response. President Fraley had some concern on the inventory and Bradley has talked to Alan Zumstein about it.                                                                                                                                                                                                        |
| MANAGER OF FINANCE<br>& ACCOUNTING REPORT     | Bradley Cherry, Manager of Finance and Accounting presented the Financial Statistical Report for October 2017. Mr. Cherry reported on the following:                                                                                                                                                                                                                                                                                                                                                              |
| FINANCIAL & STATISTICAL<br>REPORT FOR OCTOBER | Kilowatt hour sales for the month of October (10/01-10/31) were 26.44% over budget. Purchases for the time period of 10/1-31 were 2.53% over budget. Line loss for the last twelve months was 9.85%. Year to date margins were a deficit of (\$306,528.97) compared to the budgeted deficit amount of (\$2,402,043.18). When we switched billing cycles we are 20 days revenue difference (little over 1.4 million dollars) and will be through the end of the year. In January it will be actual month to month. |
| FUEL ADJUSTMENT                               | The fuel adjustment for October was (0.010194).                                                                                                                                                                                                                                                                                                                                                                                                                                                                   |
| ESC                                           | The environmental surcharge for October was 9.70%.                                                                                                                                                                                                                                                                                                                                                                                                                                                                |
| OCTOBER T.I.E.R.                              | The T.I.E.R for October was (2.65).                                                                                                                                                                                                                                                                                                                                                                                                                                                                               |
|                                               | November and December could get us back closer to the breaking even point<br>and hopefully closer to our budget numbers, depending on the weather. Our<br>equity is running at 32%.                                                                                                                                                                                                                                                                                                                               |
| BILLS BY COUNTIES                             | Bills by counties have picked up except for Lawrence County. The month of October was: Carter 4,572, Elliott 3,662, Greenup 4,319, Lawrence 774, Lewis 316 and Rowan 1,770.                                                                                                                                                                                                                                                                                                                                       |