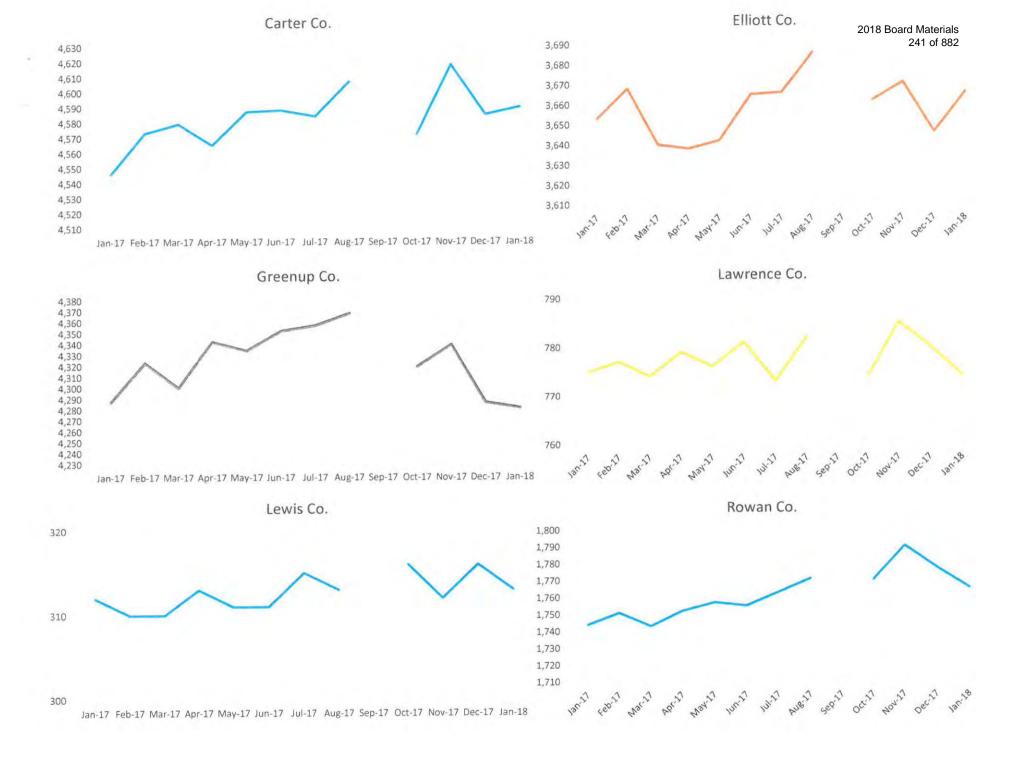

| INVOCATION                                    | Director Rice gave the invocation.                                                                                                                                                                                                                                                                                                                                                                                                                                                                                |
|-----------------------------------------------|-------------------------------------------------------------------------------------------------------------------------------------------------------------------------------------------------------------------------------------------------------------------------------------------------------------------------------------------------------------------------------------------------------------------------------------------------------------------------------------------------------------------|
| APPROVAL OF MINUTES                           | Motion was made by Director Trent, seconded by Director Martin, and<br>unanimously agreed to approve the minutes from the November Board<br>Meeting for informational purposes only.                                                                                                                                                                                                                                                                                                                              |
| TECHNICAL SERVICES                            | Andrea McCleese, reported on the following:                                                                                                                                                                                                                                                                                                                                                                                                                                                                       |
| DAVEY RESOURCE GROUP                          | Davey Resource Group has completed the GIS field inventory. One<br>employee remains in the field checking on questions from the office. They<br>will have all the field inventory data from all substations except Mazie sent<br>to Futura by the end of December. Futura added Leon to the map this week.<br>Airport Road, Newfoundland and Sandy Hook are expected to be added to<br>the map at the first of the year.                                                                                          |
| AMI PROJECT                                   | The blanket order of all meters has been canceled in preparation of the AMI Project.                                                                                                                                                                                                                                                                                                                                                                                                                              |
| PSC / AMI / CPCN                              | The initial AMI CPCN data request from the Attorney General only had four questions. There was subparts to the four questions. We submitted eight pages back to them and are awaiting their response. President Fraley had some concern on the inventory and Bradley has talked to Alan Zumstein about it.                                                                                                                                                                                                        |
| MANAGER OF FINANCE<br>& ACCOUNTING REPORT     | Bradley Cherry, Manager of Finance and Accounting presented the Financial Statistical Report for October 2017. Mr. Cherry reported on the following:                                                                                                                                                                                                                                                                                                                                                              |
| FINANCIAL & STATISTICAL<br>REPORT FOR OCTOBER | Kilowatt hour sales for the month of October (10/01-10/31) were 26.44% over budget. Purchases for the time period of 10/1-31 were 2.53% over budget. Line loss for the last twelve months was 9.85%. Year to date margins were a deficit of (\$306,528.97) compared to the budgeted deficit amount of (\$2,402,043.18). When we switched billing cycles we are 20 days revenue difference (little over 1.4 million dollars) and will be through the end of the year. In January it will be actual month to month. |
| FUEL ADJUSTMENT                               | The fuel adjustment for October was (0.010194).                                                                                                                                                                                                                                                                                                                                                                                                                                                                   |
| ESC                                           | The environmental surcharge for October was 9.70%.                                                                                                                                                                                                                                                                                                                                                                                                                                                                |
| OCTOBER T.I.E.R.                              | The T.I.E.R for October was (2.65).                                                                                                                                                                                                                                                                                                                                                                                                                                                                               |
|                                               | November and December could get us back closer to the breaking even point<br>and hopefully closer to our budget numbers, depending on the weather. Our<br>equity is running at 32%.                                                                                                                                                                                                                                                                                                                               |
| BILLS BY COUNTIES                             | Bills by counties have picked up except for Lawrence County. The month of October was: Carter 4,572, Elliott 3,662, Greenup 4,319, Lawrence 774, Lewis 316 and Rowan 1,770.                                                                                                                                                                                                                                                                                                                                       |