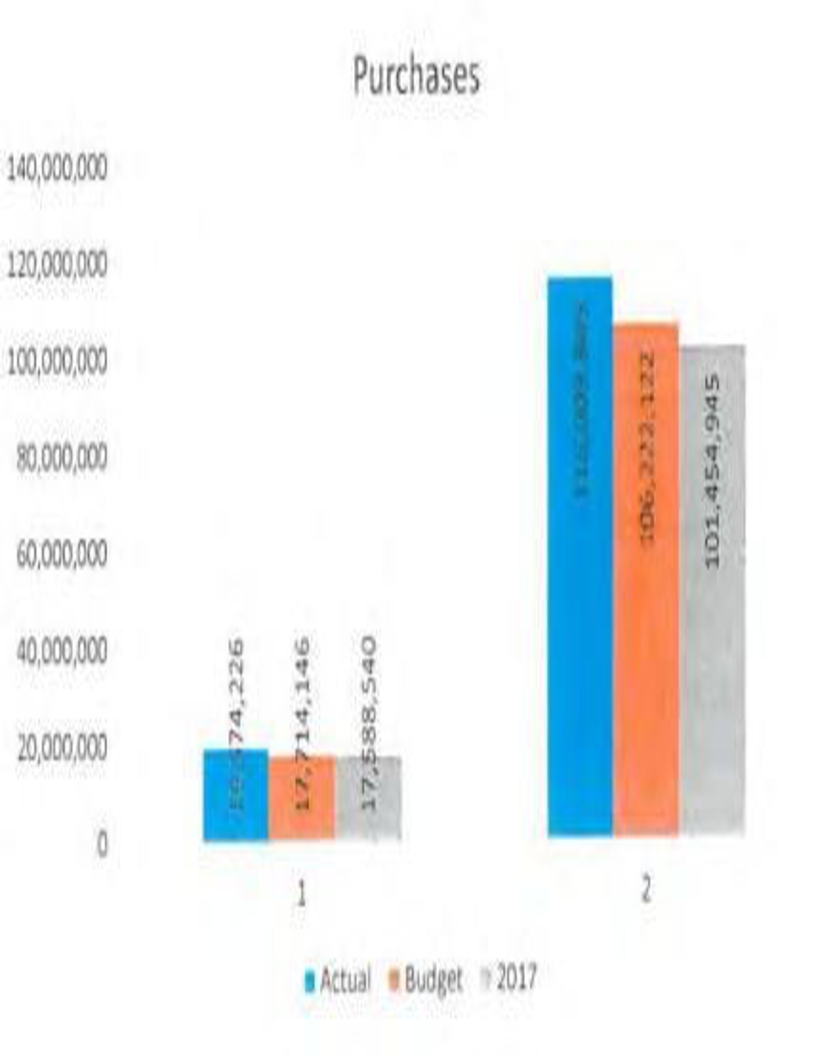

| Purchases    |              | November         |              |
|--------------|--------------|------------------|--------------|
| F            | 2017         | 2016             | 2016-2014    |
| Actual       | 21,554,306   | 20,191,277       | 21,356,390   |
| Budget       | 21,494,376   |                  |              |
| Difference   | 59,930       | 1,363,029        | 197,916      |
|              | 0.28%        | 6.75%            | 0.93%        |
|              | YTD-2017     | YTD-2016         | YTD-Prev 3   |
| Actual       | 222,824,151  | 235,569,955      | 240,392,500  |
| Budget       | 241,928,837  | - and the second |              |
| Difference   | (19,104,686) | (12,745,804)     | (17,568,349) |
| % Difference | -7.90%       | -5.41%           | -7.31%       |