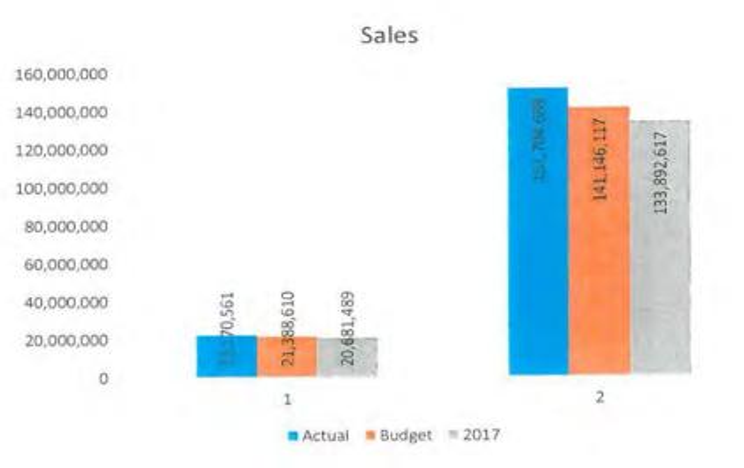

### At A Glance....

|                        | N          | lovember |                   |  |
|------------------------|------------|----------|-------------------|--|
| kWh Sales (11/01 - 11/ | 30)        | Margins  |                   |  |
| Month                  | -6.91%     | Month    | \$ (68,841.18)    |  |
| YTD                    | -8.80%     | YTD      | \$ (2,470,884.36) |  |
| kWh Purchases (11/0    | L - 11/30) | OTIER    |                   |  |
| Month                  | " 28.00%   | Month    | 0.18              |  |
| YTD                    | -7.90%     | YTD      | (1.76)            |  |
| Line Loss              |            |          |                   |  |
| Month                  | 3.80%      |          |                   |  |
| YTD                    | 9.26%      |          |                   |  |

### Notes:

- Capital Credits
- CoBank
- •

1

2018 Board Materials 050 of 882

| Sales        |              | November     |              |
|--------------|--------------|--------------|--------------|
| F            | 2017         | 2016         | 2016-2014    |
| Actual       | 20,736,137   | 23,112,306   | 22,330,003   |
| Budget       | 22,274,283   |              |              |
| Difference   | (1,538,146)  | (2,376,169)  | (1,593,866)  |
|              | -6.91%       | -10.28%      | -7.14%       |
|              | YTD-2017     | YTD-2016     | YTD-Prev 3   |
| Actual       | 202,179,851  | 220,459,271  | 223,339,641  |
| Budget       | 221,698,303  |              |              |
| Difference   | (19,518,452) | (18,279,420) | (21,159,790) |
| % Difference | -8.80%       | -8.29%       | -9.47%       |