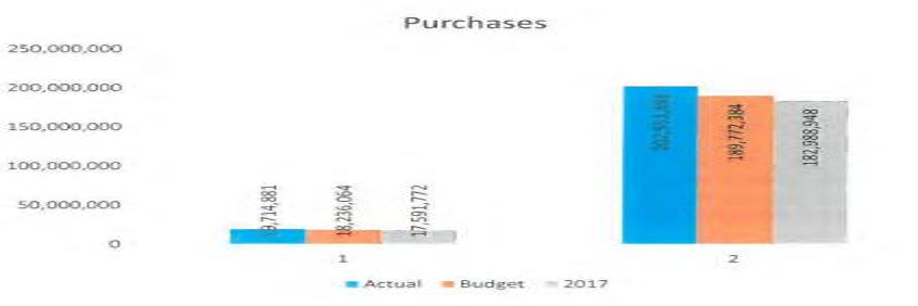

| Purchases    |              | November         |              |
|--------------|--------------|------------------|--------------|
| F            | 2017         | 2016             | 2016-2014    |
| Actual       | 21,554,306   | 20,191,277       | 21,356,390   |
| Budget       | 21,494,376   |                  |              |
| Difference   | 59,930       | 1,363,029        | 197,916      |
|              | 0.28%        | 6.75%            | 0.93%        |
|              | YTD-2017     | YTD-2016         | YTD-Prev 3   |
| Actual       | 222,824,151  | 235,569,955      | 240,392,500  |
| Budget       | 241,928,837  | - and the second |              |
| Difference   | (19,104,686) | (12,745,804)     | (17,568,349) |
| % Difference | -7.90%       | -5.41%           | -7.31%       |