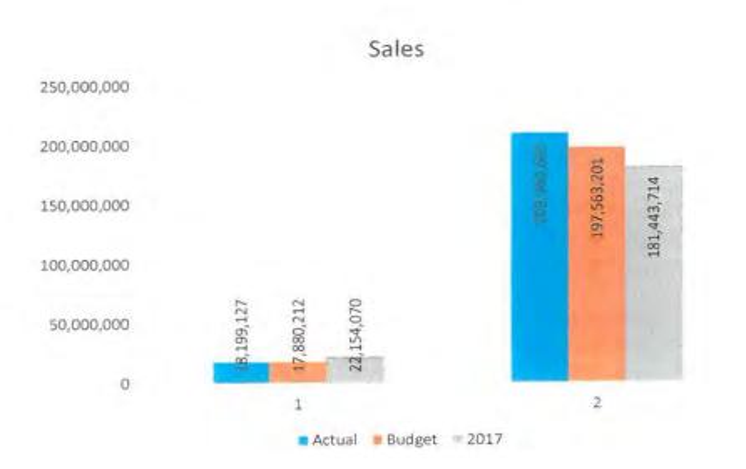

### Notes:

- Capital Credits
- CoBank
- •

1

2018 Board Materials 050 of 882

| Sales        |              | November     |              |
|--------------|--------------|--------------|--------------|
| F            | 2017         | 2016         | 2016-2014    |
| Actual       | 20,736,137   | 23,112,306   | 22,330,003   |
| Budget       | 22,274,283   |              |              |
| Difference   | (1,538,146)  | (2,376,169)  | (1,593,866)  |
|              | -6.91%       | -10.28%      | -7.14%       |
|              | YTD-2017     | YTD-2016     | YTD-Prev 3   |
| Actual       | 202,179,851  | 220,459,271  | 223,339,641  |
| Budget       | 221,698,303  |              |              |
| Difference   | (19,518,452) | (18,279,420) | (21,159,790) |
| % Difference | -8.80%       | -8.29%       | -9.47%       |