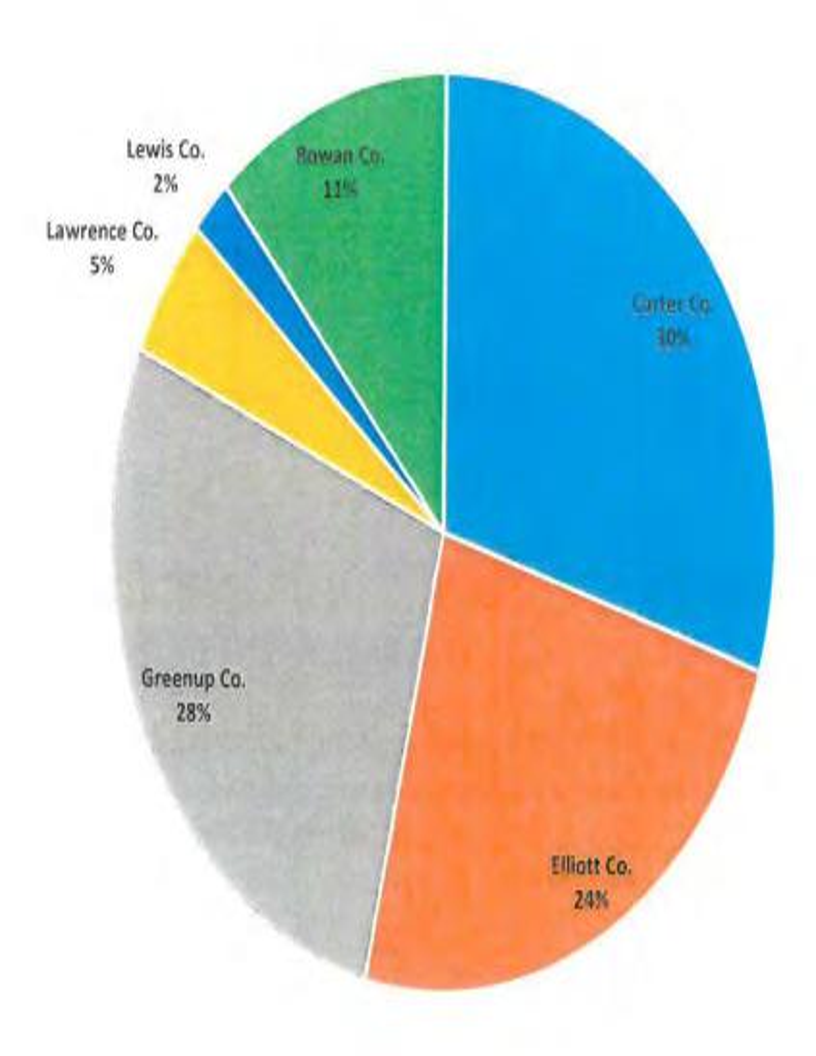

| INVOCATION                                    | Director Rice gave the invocation.                                                                                                                                                                                                                                                                                                                                                                                                                                                                                |
|-----------------------------------------------|-------------------------------------------------------------------------------------------------------------------------------------------------------------------------------------------------------------------------------------------------------------------------------------------------------------------------------------------------------------------------------------------------------------------------------------------------------------------------------------------------------------------|
| APPROVAL OF MINUTES                           | Motion was made by Director Trent, seconded by Director Martin, and<br>unanimously agreed to approve the minutes from the November Board<br>Meeting for informational purposes only.                                                                                                                                                                                                                                                                                                                              |
| TECHNICAL SERVICES                            | Andrea McCleese, reported on the following:                                                                                                                                                                                                                                                                                                                                                                                                                                                                       |
| DAVEY RESOURCE GROUP                          | Davey Resource Group has completed the GIS field inventory. One<br>employee remains in the field checking on questions from the office. They<br>will have all the field inventory data from all substations except Mazie sent<br>to Futura by the end of December. Futura added Leon to the map this week.<br>Airport Road, Newfoundland and Sandy Hook are expected to be added to<br>the map at the first of the year.                                                                                          |
| AMI PROJECT                                   | The blanket order of all meters has been canceled in preparation of the AMI Project.                                                                                                                                                                                                                                                                                                                                                                                                                              |
| PSC / AMI / CPCN                              | The initial AMI CPCN data request from the Attorney General only had four questions. There was subparts to the four questions. We submitted eight pages back to them and are awaiting their response. President Fraley had some concern on the inventory and Bradley has talked to Alan Zumstein about it.                                                                                                                                                                                                        |
| MANAGER OF FINANCE<br>& ACCOUNTING REPORT     | Bradley Cherry, Manager of Finance and Accounting presented the Financial Statistical Report for October 2017. Mr. Cherry reported on the following:                                                                                                                                                                                                                                                                                                                                                              |
| FINANCIAL & STATISTICAL<br>REPORT FOR OCTOBER | Kilowatt hour sales for the month of October (10/01-10/31) were 26.44% over budget. Purchases for the time period of 10/1-31 were 2.53% over budget. Line loss for the last twelve months was 9.85%. Year to date margins were a deficit of (\$306,528.97) compared to the budgeted deficit amount of (\$2,402,043.18). When we switched billing cycles we are 20 days revenue difference (little over 1.4 million dollars) and will be through the end of the year. In January it will be actual month to month. |
| FUEL ADJUSTMENT                               | The fuel adjustment for October was (0.010194).                                                                                                                                                                                                                                                                                                                                                                                                                                                                   |
| ESC                                           | The environmental surcharge for October was 9.70%.                                                                                                                                                                                                                                                                                                                                                                                                                                                                |
| OCTOBER T.I.E.R.                              | The T.I.E.R for October was (2.65).                                                                                                                                                                                                                                                                                                                                                                                                                                                                               |
|                                               | November and December could get us back closer to the breaking even point<br>and hopefully closer to our budget numbers, depending on the weather. Our<br>equity is running at 32%.                                                                                                                                                                                                                                                                                                                               |
| BILLS BY COUNTIES                             | Bills by counties have picked up except for Lawrence County. The month of October was: Carter 4,572, Elliott 3,662, Greenup 4,319, Lawrence 774, Lewis 316 and Rowan 1,770.                                                                                                                                                                                                                                                                                                                                       |