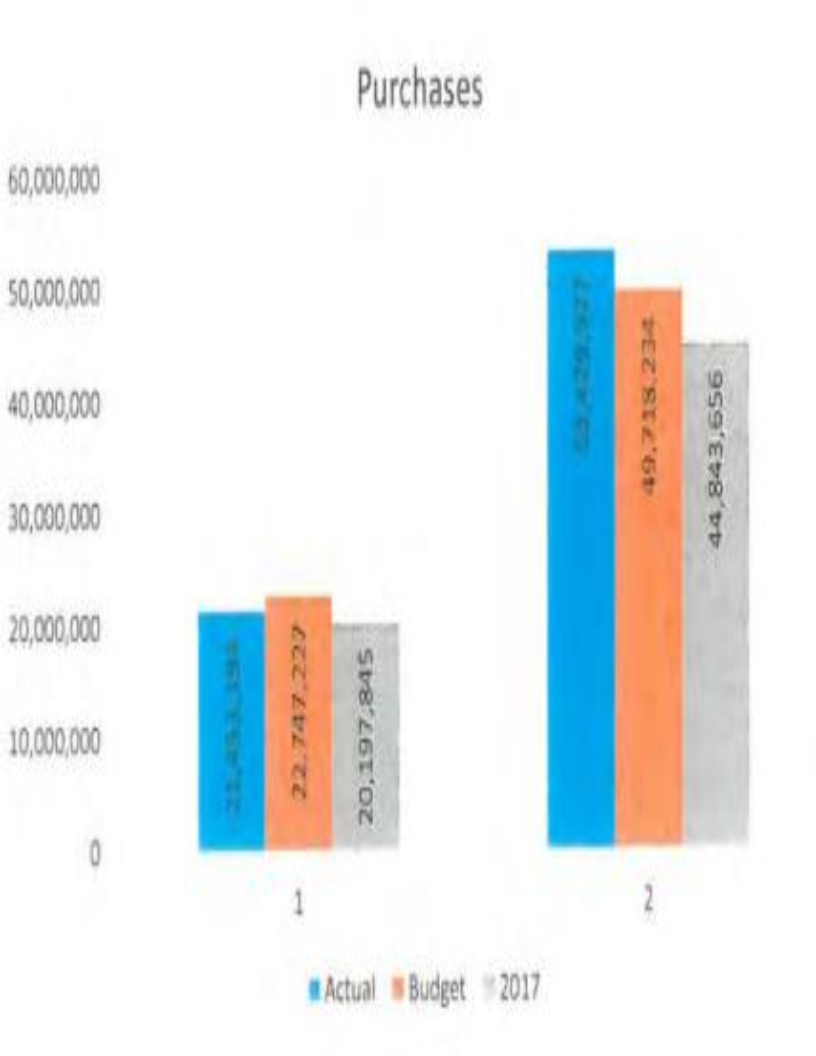

| Purchases    |              | November         |              |
|--------------|--------------|------------------|--------------|
| F            | 2017         | 2016             | 2016-2014    |
| Actual       | 21,554,306   | 20,191,277       | 21,356,390   |
| Budget       | 21,494,376   |                  |              |
| Difference   | 59,930       | 1,363,029        | 197,916      |
|              | 0.28%        | 6.75%            | 0.93%        |
|              | YTD-2017     | YTD-2016         | YTD-Prev 3   |
| Actual       | 222,824,151  | 235,569,955      | 240,392,500  |
| Budget       | 241,928,837  | - and the second |              |
| Difference   | (19,104,686) | (12,745,804)     | (17,568,349) |
| % Difference | -7.90%       | -5.41%           | -7.31%       |