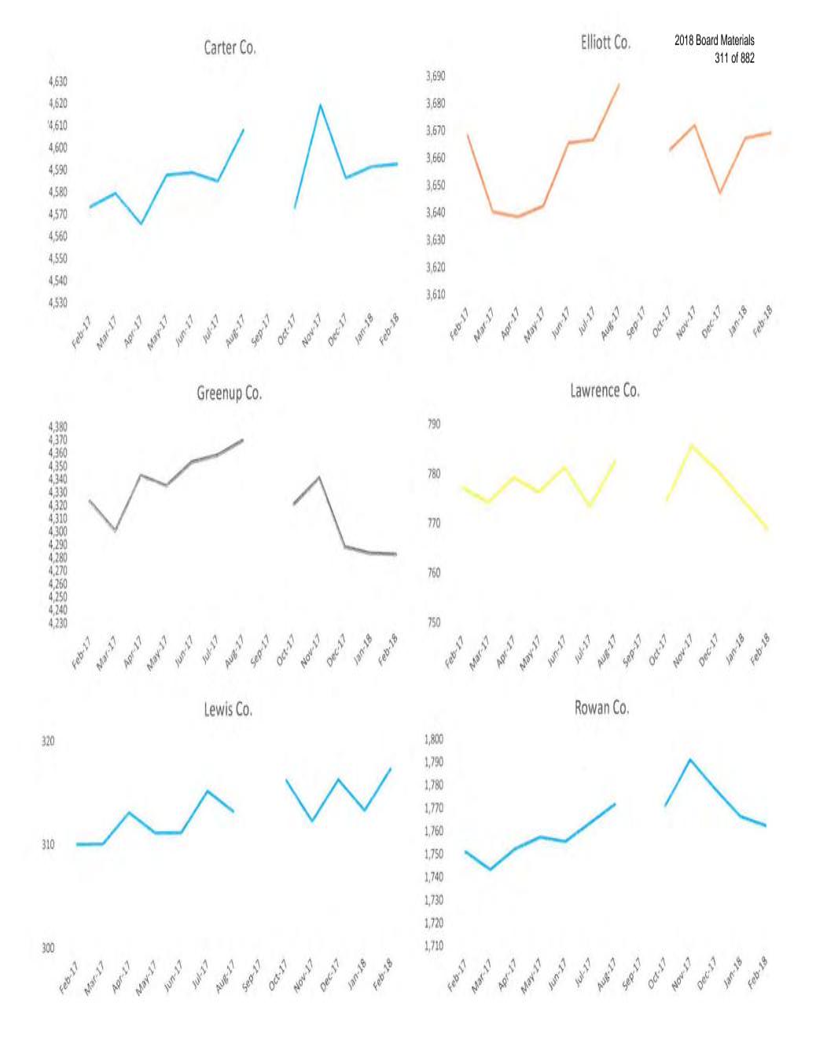

| INVOCATION                                    | Director Rice gave the invocation.                                                                                                                                                                                                                                                                                                                                                                                                                                                                                |
|-----------------------------------------------|-------------------------------------------------------------------------------------------------------------------------------------------------------------------------------------------------------------------------------------------------------------------------------------------------------------------------------------------------------------------------------------------------------------------------------------------------------------------------------------------------------------------|
| APPROVAL OF MINUTES                           | Motion was made by Director Trent, seconded by Director Martin, and<br>unanimously agreed to approve the minutes from the November Board<br>Meeting for informational purposes only.                                                                                                                                                                                                                                                                                                                              |
| TECHNICAL SERVICES                            | Andrea McCleese, reported on the following:                                                                                                                                                                                                                                                                                                                                                                                                                                                                       |
| DAVEY RESOURCE GROUP                          | Davey Resource Group has completed the GIS field inventory. One<br>employee remains in the field checking on questions from the office. They<br>will have all the field inventory data from all substations except Mazie sent<br>to Futura by the end of December. Futura added Leon to the map this week.<br>Airport Road, Newfoundland and Sandy Hook are expected to be added to<br>the map at the first of the year.                                                                                          |
| AMI PROJECT                                   | The blanket order of all meters has been canceled in preparation of the AMI Project.                                                                                                                                                                                                                                                                                                                                                                                                                              |
| PSC / AMI / CPCN                              | The initial AMI CPCN data request from the Attorney General only had four questions. There was subparts to the four questions. We submitted eight pages back to them and are awaiting their response. President Fraley had some concern on the inventory and Bradley has talked to Alan Zumstein about it.                                                                                                                                                                                                        |
| MANAGER OF FINANCE<br>& ACCOUNTING REPORT     | Bradley Cherry, Manager of Finance and Accounting presented the Financial Statistical Report for October 2017. Mr. Cherry reported on the following:                                                                                                                                                                                                                                                                                                                                                              |
| FINANCIAL & STATISTICAL<br>REPORT FOR OCTOBER | Kilowatt hour sales for the month of October (10/01-10/31) were 26.44% over budget. Purchases for the time period of 10/1-31 were 2.53% over budget. Line loss for the last twelve months was 9.85%. Year to date margins were a deficit of (\$306,528.97) compared to the budgeted deficit amount of (\$2,402,043.18). When we switched billing cycles we are 20 days revenue difference (little over 1.4 million dollars) and will be through the end of the year. In January it will be actual month to month. |
| FUEL ADJUSTMENT                               | The fuel adjustment for October was (0.010194).                                                                                                                                                                                                                                                                                                                                                                                                                                                                   |
| ESC                                           | The environmental surcharge for October was 9.70%.                                                                                                                                                                                                                                                                                                                                                                                                                                                                |
| OCTOBER T.I.E.R.                              | The T.I.E.R for October was (2.65).                                                                                                                                                                                                                                                                                                                                                                                                                                                                               |
|                                               | November and December could get us back closer to the breaking even point<br>and hopefully closer to our budget numbers, depending on the weather. Our<br>equity is running at 32%.                                                                                                                                                                                                                                                                                                                               |
| BILLS BY COUNTIES                             | Bills by counties have picked up except for Lawrence County. The month of October was: Carter 4,572, Elliott 3,662, Greenup 4,319, Lawrence 774, Lewis 316 and Rowan 1,770.                                                                                                                                                                                                                                                                                                                                       |