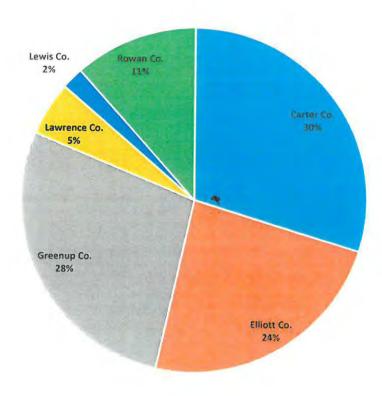

| INVOCATION                                    | Director Rice gave the invocation.                                                                                                                                                                                                                                                                                                                                                                                                                                                                                |
|-----------------------------------------------|-------------------------------------------------------------------------------------------------------------------------------------------------------------------------------------------------------------------------------------------------------------------------------------------------------------------------------------------------------------------------------------------------------------------------------------------------------------------------------------------------------------------|
| APPROVAL OF MINUTES                           | Motion was made by Director Trent, seconded by Director Martin, and<br>unanimously agreed to approve the minutes from the November Board<br>Meeting for informational purposes only.                                                                                                                                                                                                                                                                                                                              |
| TECHNICAL SERVICES                            | Andrea McCleese, reported on the following:                                                                                                                                                                                                                                                                                                                                                                                                                                                                       |
| DAVEY RESOURCE GROUP                          | Davey Resource Group has completed the GIS field inventory. One<br>employee remains in the field checking on questions from the office. They<br>will have all the field inventory data from all substations except Mazie sent<br>to Futura by the end of December. Futura added Leon to the map this week.<br>Airport Road, Newfoundland and Sandy Hook are expected to be added to<br>the map at the first of the year.                                                                                          |
| AMI PROJECT                                   | The blanket order of all meters has been canceled in preparation of the AMI Project.                                                                                                                                                                                                                                                                                                                                                                                                                              |
| PSC / AMI / CPCN                              | The initial AMI CPCN data request from the Attorney General only had four questions. There was subparts to the four questions. We submitted eight pages back to them and are awaiting their response. President Fraley had some concern on the inventory and Bradley has talked to Alan Zumstein about it.                                                                                                                                                                                                        |
| MANAGER OF FINANCE<br>& ACCOUNTING REPORT     | Bradley Cherry, Manager of Finance and Accounting presented the Financial Statistical Report for October 2017. Mr. Cherry reported on the following:                                                                                                                                                                                                                                                                                                                                                              |
| FINANCIAL & STATISTICAL<br>REPORT FOR OCTOBER | Kilowatt hour sales for the month of October (10/01-10/31) were 26.44% over budget. Purchases for the time period of 10/1-31 were 2.53% over budget. Line loss for the last twelve months was 9.85%. Year to date margins were a deficit of (\$306,528.97) compared to the budgeted deficit amount of (\$2,402,043.18). When we switched billing cycles we are 20 days revenue difference (little over 1.4 million dollars) and will be through the end of the year. In January it will be actual month to month. |
| FUEL ADJUSTMENT                               | The fuel adjustment for October was (0.010194).                                                                                                                                                                                                                                                                                                                                                                                                                                                                   |
| ESC                                           | The environmental surcharge for October was 9.70%.                                                                                                                                                                                                                                                                                                                                                                                                                                                                |
| OCTOBER T.I.E.R.                              | The T.I.E.R for October was (2.65).                                                                                                                                                                                                                                                                                                                                                                                                                                                                               |
|                                               | November and December could get us back closer to the breaking even point<br>and hopefully closer to our budget numbers, depending on the weather. Our<br>equity is running at 32%.                                                                                                                                                                                                                                                                                                                               |
| BILLS BY COUNTIES                             | Bills by counties have picked up except for Lawrence County. The month of October was: Carter 4,572, Elliott 3,662, Greenup 4,319, Lawrence 774, Lewis 316 and Rowan 1,770.                                                                                                                                                                                                                                                                                                                                       |