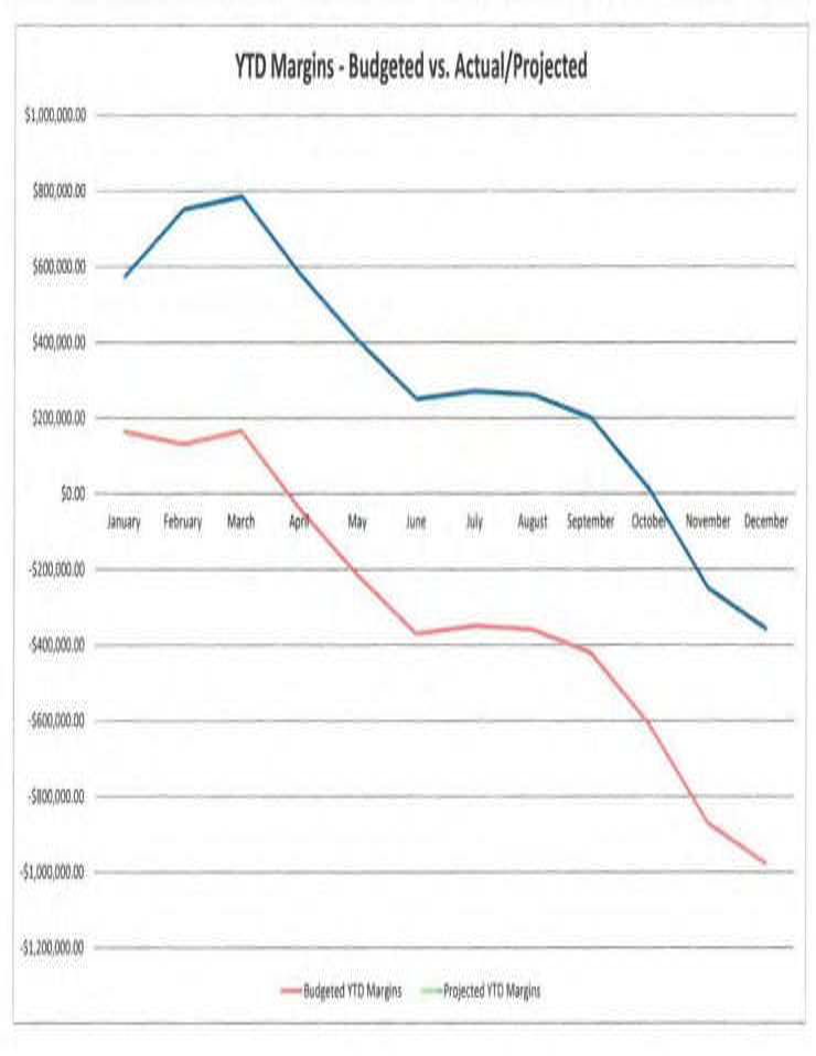

| \$20,126.23      |              |              | -\$351,087.39    |              | \$269,976.15           |
| August    | \$0.00       | -\$9,898.77      |              |              | -\$360,986.16    |              | \$260,077.38           |
| September | \$0.00       | -\$60,686.77     |              |              | -\$421,672.93    |              | \$199,390.61           |
| October   | \$0.00       | -\$189,227.77    |              | 1            | -\$610,900.70    |              | \$10,162.84            |
| November  | \$0.00       | -\$260,909.77    |              |              | -\$871,810.47    |              | -\$250,746.93          |
| December  | \$0.00       | -\$107,366.41    |              |              | -\$979,176.88    |              | -\$358,113.34          |



4

2018 Board Materials 302 of 882

## Margins/Tier

|                    |             | February    |             |
|--------------------|-------------|-------------|-------------|
|                    | 2018        | 2017        | 2017-2015   |
| Revenue            | (2,807,042) | (2,464,532) | (2,634,385) |
| Purchase Power     | 1,591,359   | 1,411,578   | 1,781,847   |
| Gross Margins      | (1,215,683) | (1,052,954) | (852,538)   |
| Operating Expenses | 1,043,244   | 992,918     | 1,011,588   |
| Margins            | (177,210)   | (72,896)    | 141,321     |
| OTIER              | 3.03        | 1.99        | (0.87)      |

|                    | Y           | ear to Date |             |
|--------------------|-------------|-------------|-------------|
|                    | 2018