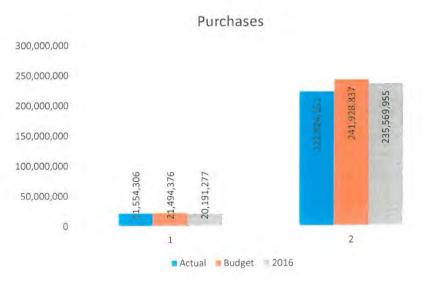

| Purchases    |              | November         |              |
|--------------|--------------|------------------|--------------|
| F            | 2017         | 2016             | 2016-2014    |
| Actual       | 21,554,306   | 20,191,277       | 21,356,390   |
| Budget       | 21,494,376   |                  |              |
| Difference   | 59,930       | 1,363,029        | 197,916      |
|              | 0.28%        | 6.75%            | 0.93%        |
|              | YTD-2017     | YTD-2016         | YTD-Prev 3   |
| Actual       | 222,824,151  | 235,569,955      | 240,392,500  |
| Budget       | 241,928,837  | - and the second |              |
| Difference   | (19,104,686) | (12,745,804)     | (17,568,349) |
| % Difference | -7.90%       | -5.41%           | -7.31%       |