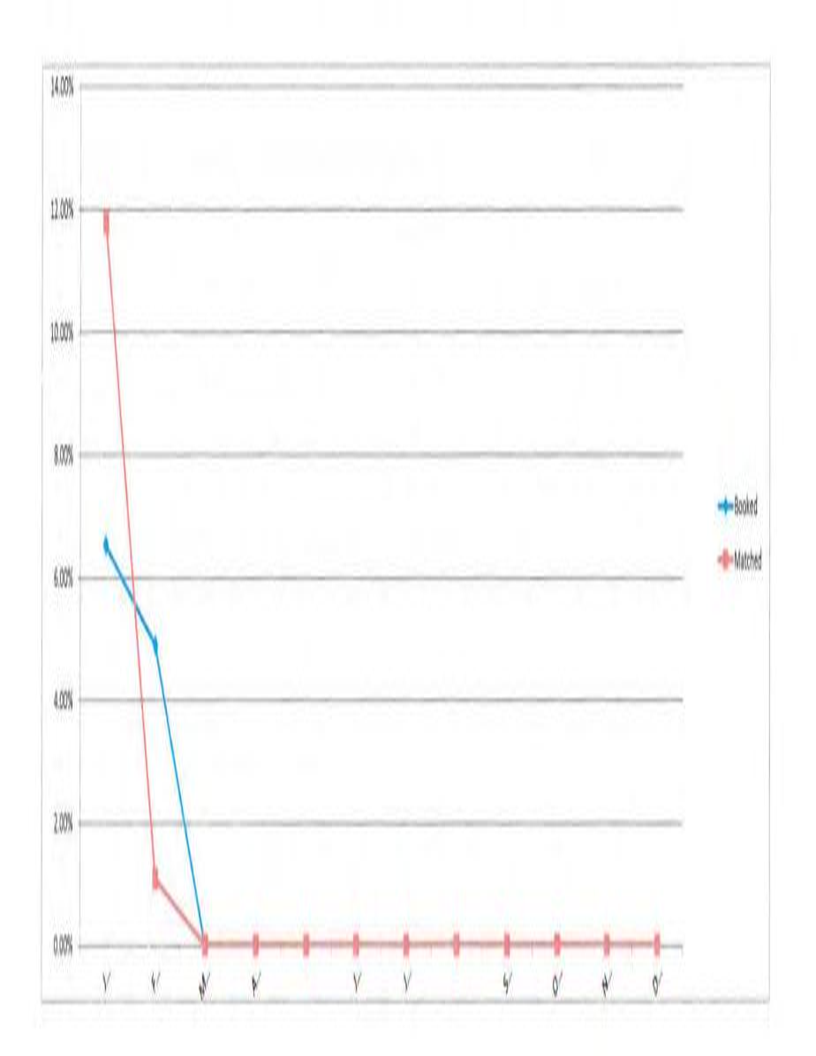

|         |           |         |          |          |               |
| 2018        | 2,086,347.00  | 1,049,185.00  | 0.00    | 0.00    | 0.00    | 0.00    | 0.00    | 0.00    | 0.00      | 0.00    | 0.00     | 0.00     | 3,135,532.00  |
| 2017        | 2,898,174.00  | 217,673.00    | 0.00    | 0.00    | 0.00    | 0.00    | 0.00    | 0.00    | 0.00      | 0.00    | 0.00     | 0.00     | 3,115,847.00  |
| % Line Loss |               |               |         |         |         |         |         |         |           |         |          |          |               |
| 2018        | 6.52%         | 4.89%         | #DIV/0!   | #DIV/0! | #DIV/0!  | #DIV/0!  | 5.87%         |
| 2017        | 11.76%        | 1.08%         | #DIV/0!   | #DIV/0! | #DIV/0!  | #DIV/0!  | 5.83%         |



2018 Board Materials 306 of 882

. · ·

|        | 201     | 18      |     |     | 2          | 017         |        |        | 201     |         |     |     |
|--------|---------|---------|-----|-----|------------|-------------|--------|--------|---------|---------|-----|-----|
|        | Februa  | ry Bill | 100 | Feb | ruary Corr | esponding D | ates   |        | Februa  | ry Bill |     |     |
|        | Average | HDD     | CDD | HDD | CDD        | Average     |        |        | Average | HDD     | (   | CDD |
| 1-Feb  | 41      | 24      | 0   | 19  | 0          | 46          | 1-Feb  | 21-Feb | 60      | 5       |     | 0   |
| 2-Feb  | 23      | 42      | 0   | 29  | 0          | 36          | 2-Feb  | 22-Feb | 56      | 9       |     | 0   |
| 3-Feb  | 27      | 38      | 0   | 3