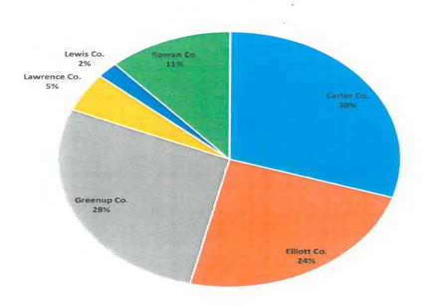

| INVOCATION                                    | Director Rice gave the invocation.                                                                                                                                                                                                                                                                                                                                                                                                                                                                                |
|-----------------------------------------------|-------------------------------------------------------------------------------------------------------------------------------------------------------------------------------------------------------------------------------------------------------------------------------------------------------------------------------------------------------------------------------------------------------------------------------------------------------------------------------------------------------------------|
| APPROVAL OF MINUTES                           | Motion was made by Director Trent, seconded by Director Martin, and<br>unanimously agreed to approve the minutes from the November Board<br>Meeting for informational purposes only.                                                                                                                                                                                                                                                                                                                              |
| TECHNICAL SERVICES                            | Andrea McCleese, reported on the following:                                                                                                                                                                                                                                                                                                                                                                                                                                                                       |
| DAVEY RESOURCE GROUP                          | Davey Resource Group has completed the GIS field inventory. One<br>employee remains in the field checking on questions from the office. They<br>will have all the field inventory data from all substations except Mazie sent<br>to Futura by the end of December. Futura added Leon to the map this week.<br>Airport Road, Newfoundland and Sandy Hook are expected to be added to<br>the map at the first of the year.                                                                                          |
| AMI PROJECT                                   | The blanket order of all meters has been canceled in preparation of the AMI Project.                                                                                                                                                                                                                                                                                                                                                                                                                              |
| PSC / AMI / CPCN                              | The initial AMI CPCN data request from the Attorney General only had four questions. There was subparts to the four questions. We submitted eight pages back to them and are awaiting their response. President Fraley had some concern on the inventory and Bradley has talked to Alan Zumstein about it.                                                                                                                                                                                                        |
| MANAGER OF FINANCE<br>& ACCOUNTING REPORT     | Bradley Cherry, Manager of Finance and Accounting presented the Financial Statistical Report for October 2017. Mr. Cherry reported on the following:                                                                                                                                                                                                                                                                                                                                                              |
| FINANCIAL & STATISTICAL<br>REPORT FOR OCTOBER | Kilowatt hour sales for the month of October (10/01-10/31) were 26.44% over budget. Purchases for the time period of 10/1-31 were 2.53% over budget. Line loss for the last twelve months was 9.85%. Year to date margins were a deficit of (\$306,528.97) compared to the budgeted deficit amount of (\$2,402,043.18). When we switched billing cycles we are 20 days revenue difference (little over 1.4 million dollars) and will be through the end of the year. In January it will be actual month to month. |
| FUEL ADJUSTMENT                               | The fuel adjustment for October was (0.010194).                                                                                                                                                                                                                                                                                                                                                                                                                                                                   |
| ESC                                           | The environmental surcharge for October was 9.70%.                                                                                                                                                                                                                                                                                                                                                                                                                                                                |
| OCTOBER T.I.E.R.                              | The T.I.E.R for October was (2.65).                                                                                                                                                                                                                                                                                                                                                                                                                                                                               |
|                                               | November and December could get us back closer to the breaking even point<br>and hopefully closer to our budget numbers, depending on the weather. Our<br>equity is running at 32%.                                                                                                                                                                                                                                                                                                                               |
| BILLS BY COUNTIES                             | Bills by counties have picked up except for Lawrence County. The month of October was: Carter 4,572, Elliott 3,662, Greenup 4,319, Lawrence 774, Lewis 316 and Rowan 1,770.                                                                                                                                                                                                                                                                                                                                       |