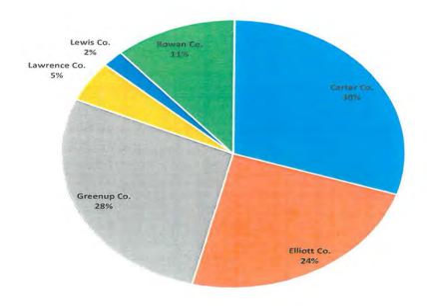

o.  | 4,293  | 4,262  | 4,292  | 4,274  | 4,272  | 4,280  | 4,281  | 4,286  | 4,339  | 4,319  |        | 4,368          | 4,357                 |
| Lawrence Co. | 761    | 763    | 761    | 766    | 768    | 768    | 774    | 780    | 785    | 774    |        | 782            | 773                   |
| Lewis Co.    | 314    | 315    | 311    | 316    | 310    | 317    | 313    | 316    | 312    | 316    |        | 313            | 315                   |
| Rowan Co.    | 1,768  | 1,789  | 1,778  | 1,765  | 1,772  | 1,761  | 1,765  | 1,777  | 1,790  | 1,770  |        | 1,771          | 1,763                 |
|              | 15,405 | 15,373 | 15,432 | 15,366 | 15,364 | 15,385 | 15,389 | 15,390 | 15,515 | 15,413 | -      | 15,527         | 15,458                |

k

# of Bills July 2018



2018 Board Materials 674 of 882



2018 Board Materials 676 of 882

| 2018 Board | Materials |
|------------|-----------|
|------------|-----------|

|      |                     |        |     | JULY 2  | 2018       |                                         | 677 0     | of 882    |
|------|---------------------|--------|-----|---------|------------|-----------------------------------------|-----------|-----------|
|      |                     |        |     | 219 ANA |            |                                         |           |           |
|      |                     |        |     |         |            |                                         |           |           |
| W/O  |                     |        |     |         |            |