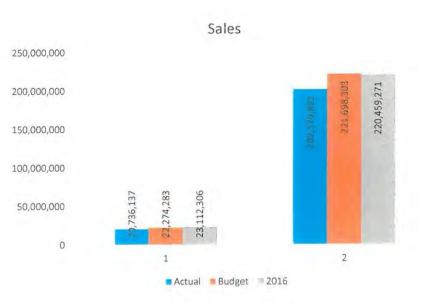

### Notes:

- Capital Credits
- CoBank
- •

1

2018 Board Materials 050 of 882

| Sales        |              | November     |              |
|--------------|--------------|--------------|--------------|
| F            | 2017         | 2016         | 2016-2014    |
| Actual       | 20,736,137   | 23,112,306   | 22,330,003   |
| Budget       | 22,274,283   |              |              |
| Difference   | (1,538,146)  | (2,376,169)  | (1,593,866)  |
|              | -6.91%       | -10.28%      | -7.14%       |
|              | YTD-2017     | YTD-2016     | YTD-Prev 3   |
| Actual       | 202,179,851  | 220,459,271  | 223,339,641  |
| Budget       | 221,698,303  |              |              |
| Difference   | (19,518,452) | (18,279,420) | (21,159,790) |
| % Difference | -8.80%       | -8.29%       | -9.47%       |