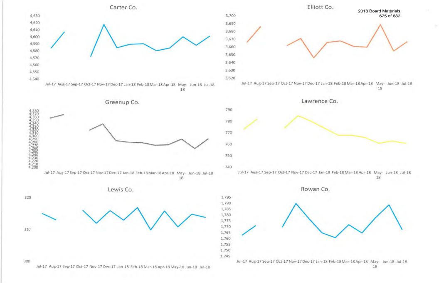

274  | 4,272  | 4,280  | 4,281  | 4,286  | 4,339  | 4,319  |        | 4,368          | 4,357                 |
| Lawrence Co. | 761    | 763    | 761    | 766    | 768    | 768    | 774    | 780    | 785    | 774    |        | 782            | 773                   |
| Lewis Co.    | 314    | 315    | 311    | 316    | 310    | 317    | 313    | 316    | 312    | 316    |        | 313            | 315                   |
| Rowan Co.    | 1,768  | 1,789  | 1,778  | 1,765  | 1,772  | 1,761  | 1,765  | 1,777  | 1,790  | 1,770  |        | 1,771          | 1,763                 |
|              | 15,405 | 15,373 | 15,432 | 15,366 | 15,364 | 15,385 | 15,389 | 15,390 | 15,515 | 15,413 | -      | 15,527         | 15,458                |

k

# of Bills July 2018



2018 Board Materials 674 of 882



2018 Board Materials 676 of 882

| 2018 Board | Materials |
|------------|-----------|
|------------|-----------|

|      |                     |        |     | JULY 2  | 2018       |                                         | 677 0     | of 882    |
|------|---------------------|--------|-----|---------|------------|-----------------------------------------|-----------|-----------|
|      |                     |        |     | 219 ANA |            |                                         |           |           |
|      |                     |        |     |         |            |                                         |           |           |
| W/O  |                     |        |     |         |            |                                         |           | BUDGETED  |
| NBRS |