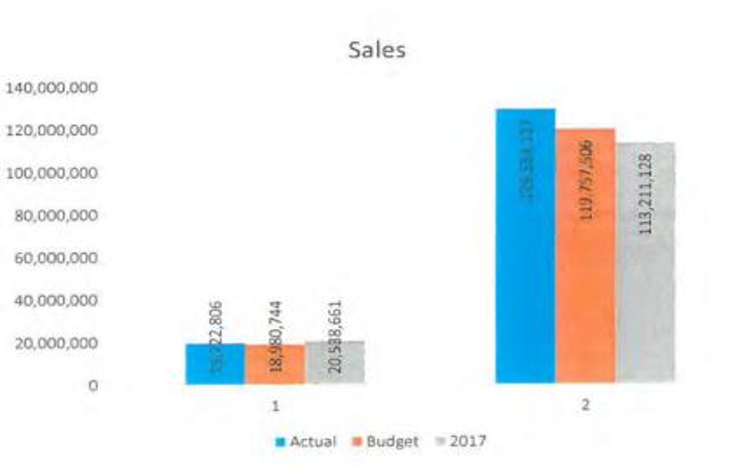

### Notes:

- Capital Credits
- CoBank
- •

1

2018 Board Materials 050 of 882

| Sales        |              | November     |              |
|--------------|--------------|--------------|--------------|
| F            | 2017         | 2016         | 2016-2014    |
| Actual       | 20,736,137   | 23,112,306   | 22,330,003   |
| Budget       | 22,274,283   |              |              |
| Difference   | (1,538,146)  | (2,376,169)  | (1,593,866)  |
|              | -6.91%       | -10.28%      | -7.14%       |
|              | YTD-2017     | YTD-2016     | YTD-Prev 3   |
| Actual       | 202,179,851  | 220,459,271  | 223,339,641  |
| Budget       | 221,698,303  |              |              |
| Difference   | (19,518,452) | (18,279,420) | (21,159,790) |
| % Difference | -8.80%       | -8.29%       | -9.47%       |