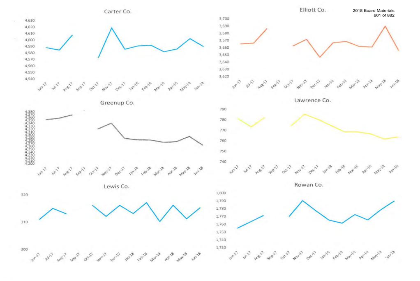

| INVOCATION                                    | Director Rice gave the invocation.                                                                                                                                                                                                                                                                                                                                                                                                                                                                                |
|-----------------------------------------------|-------------------------------------------------------------------------------------------------------------------------------------------------------------------------------------------------------------------------------------------------------------------------------------------------------------------------------------------------------------------------------------------------------------------------------------------------------------------------------------------------------------------|
| APPROVAL OF MINUTES                           | Motion was made by Director Trent, seconded by Director Martin, and<br>unanimously agreed to approve the minutes from the November Board<br>Meeting for informational purposes only.                                                                                                                                                                                                                                                                                                                              |
| TECHNICAL SERVICES                            | Andrea McCleese, reported on the following:                                                                                                                                                                                                                                                                                                                                                                                                                                                                       |
| DAVEY RESOURCE GROUP                          | Davey Resource Group has completed the GIS field inventory. One<br>employee remains in the field checking on questions from the office. They<br>will have all the field inventory data from all substations except Mazie sent<br>to Futura by the end of December. Futura added Leon to the map this week.<br>Airport Road, Newfoundland and Sandy Hook are expected to be added to<br>the map at the first of the year.                                                                                          |
| AMI PROJECT                                   | The blanket order of all meters has been canceled in preparation of the AMI Project.                                                                                                                                                                                                                                                                                                                                                                                                                              |
| PSC / AMI / CPCN                              | The initial AMI CPCN data request from the Attorney General only had four questions. There was subparts to the four questions. We submitted eight pages back to them and are awaiting their response. President Fraley had some concern on the inventory and Bradley has talked to Alan Zumstein about it.                                                                                                                                                                                                        |
| MANAGER OF FINANCE<br>& ACCOUNTING REPORT     | Bradley Cherry, Manager of Finance and Accounting presented the Financial Statistical Report for October 2017. Mr. Cherry reported on the following:                                                                                                                                                                                                                                                                                                                                                              |
| FINANCIAL & STATISTICAL<br>REPORT FOR OCTOBER | Kilowatt hour sales for the month of October (10/01-10/31) were 26.44% over budget. Purchases for the time period of 10/1-31 were 2.53% over budget. Line loss for the last twelve months was 9.85%. Year to date margins were a deficit of (\$306,528.97) compared to the budgeted deficit amount of (\$2,402,043.18). When we switched billing cycles we are 20 days revenue difference (little over 1.4 million dollars) and will be through the end of the year. In January it will be actual month to month. |
| FUEL ADJUSTMENT                               | The fuel adjustment for October was (0.010194).                                                                                                                                                                                                                                                                                                                                                                                                                                                                   |
| ESC                                           | The environmental surcharge for October was 9.70%.                                                                                                                                                                                                                                                                                                                                                                                                                                                                |
| OCTOBER T.I.E.R.                              | The T.I.E.R for October was (2.65).                                                                                                                                                                                                                                                                                                                                                                                                                                                                               |
|                                               | November and December could get us back closer to the breaking even point<br>and hopefully closer to our budget numbers, depending on the weather. Our<br>equity is running at 32%.                                                                                                                                                                                                                                                                                                                               |
| BILLS BY COUNTIES                             | Bills by counties have picked up except for Lawrence County. The month of October was: Carter 4,572, Elliott 3,662, Greenup 4,319, Lawrence 774, Lewis 316 and Rowan 1,770.                                                                                                                                                                                                                                                                                                                                       |