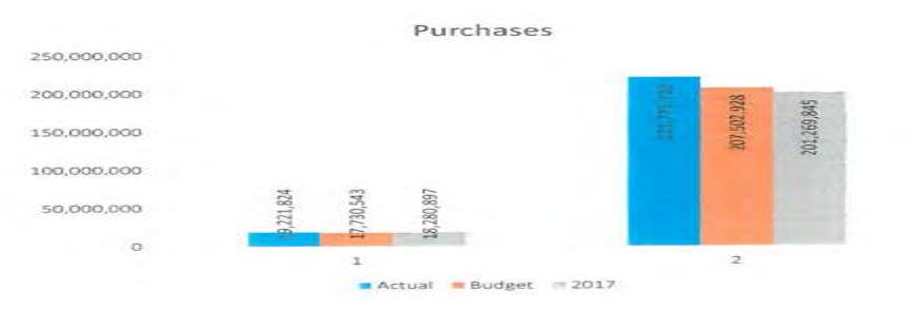

| Purchases    |              | November         |              |
|--------------|--------------|------------------|--------------|
| F            | 2017         | 2016             | 2016-2014    |
| Actual       | 21,554,306   | 20,191,277       | 21,356,390   |
| Budget       | 21,494,376   |                  |              |
| Difference   | 59,930       | 1,363,029        | 197,916      |
|              | 0.28%        | 6.75%            | 0.93%        |
|              | YTD-2017     | YTD-2016         | YTD-Prev 3   |
| Actual       | 222,824,151  | 235,569,955      | 240,392,500  |
| Budget       | 241,928,837  | - and the second |              |
| Difference   | (19,104,686) | (12,745,804)     | (17,568,349) |
| % Difference | -7.90%       | -5.41%           | -7.31%       |