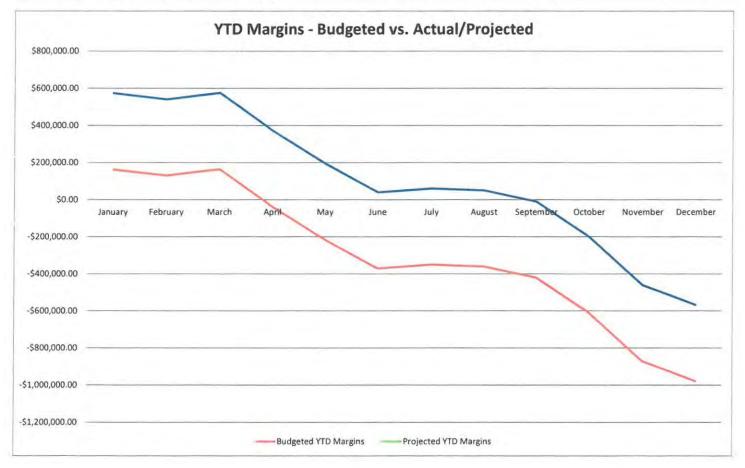

### At A Glance....

|                        | N          | lovember |                   |  |
|------------------------|------------|----------|-------------------|--|
| kWh Sales (11/01 - 11/ | 30)        | Margins  |                   |  |
| Month                  | -6.91%     | Month    | \$ (68,841.18)    |  |
| YTD                    | -8.80%     | YTD      | \$ (2,470,884.36) |  |
| kWh Purchases (11/0    | L - 11/30) | OTIER    |                   |  |
| Month                  | " 28.00%   | Month    | 0.18              |  |
| YTD                    | -7.90%     | YTD      | (1.76)            |  |
| Line Loss              |            |          |                   |  |
| Month                  | 3.80%      |          |                   |  |
| YTD                    | 9.26%      |          |                   |  |