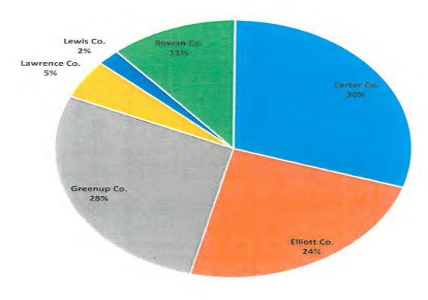

| INVOCATION                                    | Director Rice gave the invocation.                                                                                                                                                                                                                                                                                                                                                                                                                                                                                |
|-----------------------------------------------|-------------------------------------------------------------------------------------------------------------------------------------------------------------------------------------------------------------------------------------------------------------------------------------------------------------------------------------------------------------------------------------------------------------------------------------------------------------------------------------------------------------------|
| APPROVAL OF MINUTES                           | Motion was made by Director Trent, seconded by Director Martin, and<br>unanimously agreed to approve the minutes from the November Board<br>Meeting for informational purposes only.                                                                                                                                                                                                                                                                                                                              |
| TECHNICAL SERVICES                            | Andrea McCleese, reported on the following:                                                                                                                                                                                                                                                                                                                                                                                                                                                                       |
| DAVEY RESOURCE GROUP                          | Davey Resource Group has completed the GIS field inventory. One<br>employee remains in the field checking on questions from the office. They<br>will have all the field inventory data from all substations except Mazie sent<br>to Futura by the end of December. Futura added Leon to the map this week.<br>Airport Road, Newfoundland and Sandy Hook are expected to be added to<br>the map at the first of the year.                                                                                          |
| AMI PROJECT                                   | The blanket order of all meters has been canceled in preparation of the AMI Project.                                                                                                                                                                                                                                                                                                                                                                                                                              |
| PSC / AMI / CPCN                              | The initial AMI CPCN data request from the Attorney General only had four questions. There was subparts to the four questions. We submitted eight pages back to them and are awaiting their response. President Fraley had some concern on the inventory and Bradley has talked to Alan Zumstein about it.                                                                                                                                                                                                        |
| MANAGER OF FINANCE<br>& ACCOUNTING REPORT     | Bradley Cherry, Manager of Finance and Accounting presented the Financial Statistical Report for October 2017. Mr. Cherry reported on the following:                                                                                                                                                                                                                                                                                                                                                              |
| FINANCIAL & STATISTICAL<br>REPORT FOR OCTOBER | Kilowatt hour sales for the month of October (10/01-10/31) were 26.44% over budget. Purchases for the time period of 10/1-31 were 2.53% over budget. Line loss for the last twelve months was 9.85%. Year to date margins were a deficit of (\$306,528.97) compared to the budgeted deficit amount of (\$2,402,043.18). When we switched billing cycles we are 20 days revenue difference (little over 1.4 million dollars) and will be through the end of the year. In January it will be actual month to month. |
| FUEL ADJUSTMENT                               | The fuel adjustment for October was (0.010194).                                                                                                                                                                                                                                                                                                                                                                                                                                                                   |
| ESC                                           | The environmental surcharge for October was 9.70%.                                                                                                                                                                                                                                                                                                                                                                                                                                                                |
| OCTOBER T.I.E.R.                              | The T.I.E.R for October was (2.65).                                                                                                                                                                                                                                                                                                                                                                                                                                                                               |
|                                               | November and December could get us back closer to the breaking even point<br>and hopefully closer to our budget numbers, depending on the weather. Our<br>equity is running at 32%.                                                                                                                                                                                                                                                                                                                               |
| BILLS BY COUNTIES                             | Bills by counties have picked up except for Lawrence County. The month of October was: Carter 4,572, Elliott 3,662, Greenup 4,319, Lawrence 774, Lewis 316 and Rowan 1,770.                                                                                                                                                                                                                                                                                                                                       |