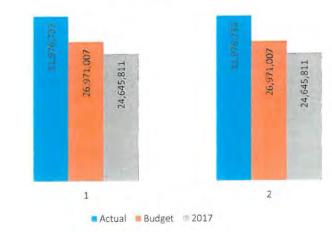

### Notes:

- Capital Credits
- CoBank
- •

1

2018 Board Materials 050 of 882

| Sales        |              | November     |              |
|--------------|--------------|--------------|--------------|
| F            | 2017         | 2016         | 2016-2014    |
| Actual       | 20,736,137   | 23,112,306   | 22,330,003   |
| Budget       | 22,274,283   |              |              |
| Difference   | (1,538,146)  | (2,376,169)  | (1,593,866)  |
|              | -6.91%       | -10.28%      | -7.14%       |
|              | YTD-2017     | YTD-2016     | YTD-Prev 3   |
| Actual       | 202,179,851  | 220,459,271  | 223,339,641  |
| Budget       | 221,698,303  |              |              |
| Difference   | (19,518,452) | (18,279,420) | (21,159,790) |
| % Difference | -8.80%       | -8.29%       | -9.47%       |