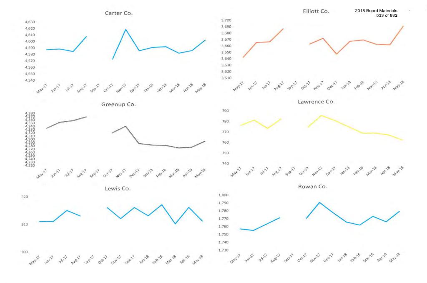

| INVOCATION                                    | Director Rice gave the invocation.                                                                                                                                                                                                                                                                                                                                                                                                                                                                                |
|-----------------------------------------------|-------------------------------------------------------------------------------------------------------------------------------------------------------------------------------------------------------------------------------------------------------------------------------------------------------------------------------------------------------------------------------------------------------------------------------------------------------------------------------------------------------------------|
| APPROVAL OF MINUTES                           | Motion was made by Director Trent, seconded by Director Martin, and<br>unanimously agreed to approve the minutes from the November Board<br>Meeting for informational purposes only.                                                                                                                                                                                                                                                                                                                              |
| TECHNICAL SERVICES                            | Andrea McCleese, reported on the following:                                                                                                                                                                                                                                                                                                                                                                                                                                                                       |
| DAVEY RESOURCE GROUP                          | Davey Resource Group has completed the GIS field inventory. One<br>employee remains in the field checking on questions from the office. They<br>will have all the field inventory data from all substations except Mazie sent<br>to Futura by the end of December. Futura added Leon to the map this week.<br>Airport Road, Newfoundland and Sandy Hook are expected to be added to<br>the map at the first of the year.                                                                                          |
| AMI PROJECT                                   | The blanket order of all meters has been canceled in preparation of the AMI Project.                                                                                                                                                                                                                                                                                                                                                                                                                              |
| PSC / AMI / CPCN                              | The initial AMI CPCN data request from the Attorney General only had four questions. There was subparts to the four questions. We submitted eight pages back to them and are awaiting their response. President Fraley had some concern on the inventory and Bradley has talked to Alan Zumstein about it.                                                                                                                                                                                                        |
| MANAGER OF FINANCE<br>& ACCOUNTING REPORT     | Bradley Cherry, Manager of Finance and Accounting presented the Financial Statistical Report for October 2017. Mr. Cherry reported on the following:                                                                                                                                                                                                                                                                                                                                                              |
| FINANCIAL & STATISTICAL<br>REPORT FOR OCTOBER | Kilowatt hour sales for the month of October (10/01-10/31) were 26.44% over budget. Purchases for the time period of 10/1-31 were 2.53% over budget. Line loss for the last twelve months was 9.85%. Year to date margins were a deficit of (\$306,528.97) compared to the budgeted deficit amount of (\$2,402,043.18). When we switched billing cycles we are 20 days revenue difference (little over 1.4 million dollars) and will be through the end of the year. In January it will be actual month to month. |
| FUEL ADJUSTMENT                               | The fuel adjustment for October was (0.010194).                                                                                                                                                                                                                                                                                                                                                                                                                                                                   |
| ESC                                           | The environmental surcharge for October was 9.70%.                                                                                                                                                                                                                                                                                                                                                                                                                                                                |
| OCTOBER T.I.E.R.                              | The T.I.E.R for October was (2.65).                                                                                                                                                                                                                                                                                                                                                                                                                                                                               |
|                                               | November and December could get us back closer to the breaking even point<br>and hopefully closer to our budget numbers, depending on the weather. Our<br>equity is running at 32%.                                                                                                                                                                                                                                                                                                                               |
| BILLS BY COUNTIES                             | Bills by counties have picked up except for Lawrence County. The month of October was: Carter 4,572, Elliott 3,662, Greenup 4,319, Lawrence 774, Lewis 316 and Rowan 1,770.                                                                                                                                                                                                                                                                                                                                       |