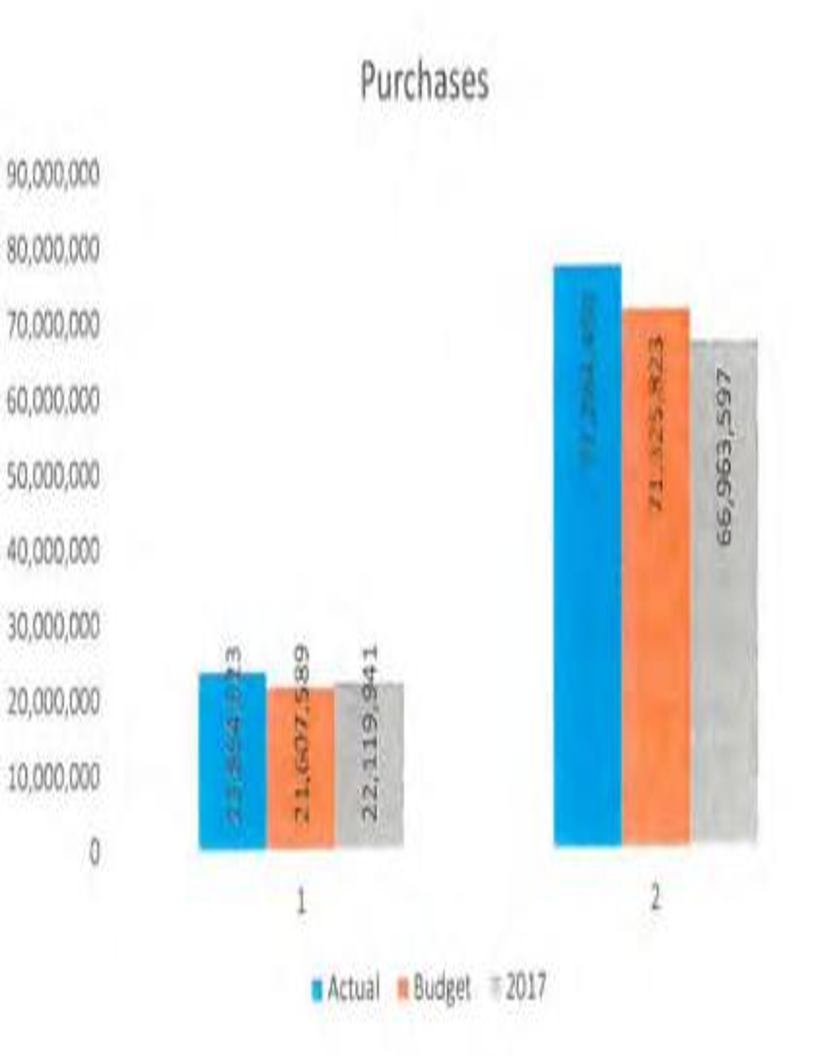

### At A Glance....

|                        | N          | lovember |                   |  |
|------------------------|------------|----------|-------------------|--|
| kWh Sales (11/01 - 11/ | 30)        | Margins  |                   |  |
| Month                  | -6.91%     | Month    | \$ (68,841.18)    |  |
| YTD                    | -8.80%     | YTD      | \$ (2,470,884.36) |  |
| kWh Purchases (11/0    | L - 11/30) | OTIER    |                   |  |
| Month                  | " 28.00%   | Month    | 0.18              |  |
| YTD                    | -7.90%     | YTD      | (1.76)            |  |
| Line Loss              |            |          |                   |  |
| Month                  | 3.80%      |          |                   |  |
| YTD                    | 9.26%      |          |                   |  |

| Purchases    |              | November         |              |
|--------------|--------------|------------------|--------------|
| F            | 2017         | 2016             | 2016-2014    |
| Actual       | 21,554,306   | 20,191,277       | 21,356,390   |
| Budget       | 21,494,376   |                  |              |
| Difference   | 59,930       | 1,363,029        | 197,916      |
|              | 0.28%        | 6.75%            | 0.93%        |
|              | YTD-2017     | YTD-2016         | YTD-Prev 3   |
| Actual       | 222,824,151  | 235,569,955      | 240,392,500  |
| Budget       | 241,928,837  | - and the second |              |
| Difference   | (19,104,686) | (12,745,804)     | (17,568,349) |
| % Difference | -7.90%       | -5.41%           | -7.31%       |