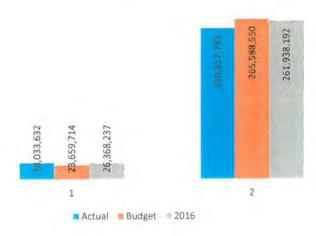

### At A Glance....

|                        | N          | lovember |                   |  |
|------------------------|------------|----------|-------------------|--|
| kWh Sales (11/01 - 11/ | 30)        | Margins  |                   |  |
| Month                  | -6.91%     | Month    | \$ (68,841.18)    |  |
| YTD                    | -8.80%     | YTD      | \$ (2,470,884.36) |  |
| kWh Purchases (11/0    | L - 11/30) | OTIER    |                   |  |
| Month                  | " 28.00%   | Month    | 0.18              |  |
| YTD                    | -7.90%     | YTD      | (1.76)            |  |
| Line Loss              |            |          |                   |  |
| Month                  | 3.80%      |          |                   |  |
| YTD                    | 9.26%      |          |                   |  |