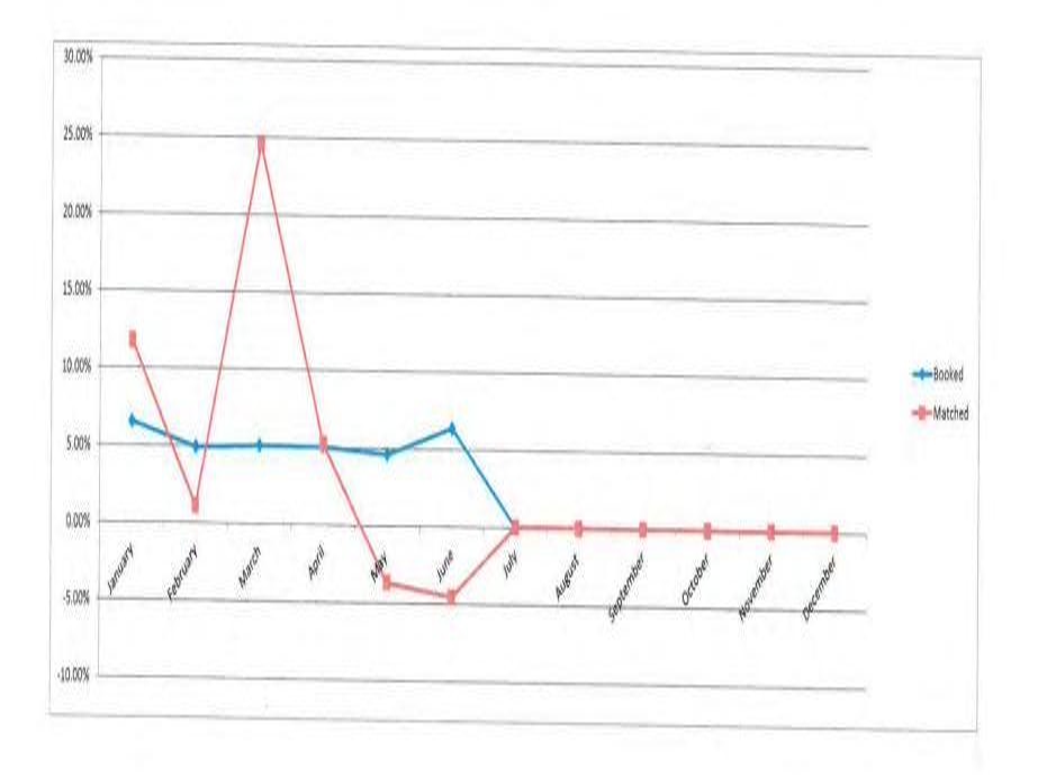

| 7,881,725.00   |
| % Line Loss |               |               |               |               |               |               |         |         |           |         |            |          |                |
| 2018        | 6.52%         | 4.89%         | 5.04%         | 5.01%         | 4.60%         | 6.35%         | #DIV/0! | #DIV/0! | #DIV/0!   | #DIV/0! | #DIV/0!    | #DIV/0!  | 5.50%          |
| 2017        | 11.76%        | 1.08%         | 24.58%        | 5.23%         | -3.72%        | -4.59%        | #DIV/0! | #DIV/0! | #DIV/0!   | #DIV/0! | #DIV/0!    | #DIV/0!  | 5.75%          |
|             |               |               |               |               |               |               |         |         |           |         |            |          |                |



5

2018 Board Materials 596 of 882

#### 2018 Board Materials 597 of 882

|        | 201     | .8   |     |     | 2          | 017          | 1953   |        | 201     | .7   |     |  |
|--------|---------|------|-----|-----|------------|--------------|--------|--------|---------|------|-----|--|
|        | June    | Bill |     | Ju  | ine Corres | ponding Date | s      | 8      | June    | Bill |     |  |
|        | Average | HDD  | CDD | HDD | CDD        | Average      |        |        | Average | HDD  | CDD |  |
| 1-Jun  | 73      | 0    | 8   | 0   | 4          | 69           | 1-Jun  | 21-Jun | 76      | 0    | 11  |  |
| 2-Jun  | 76      | 0    | 11  | 0   | 2          | 67           | 2-Jun  | 22-Jun | 76      | 0    | 11  |  |
| 3-Jun  | 75      | 0    | 10  | 0   | 6          |