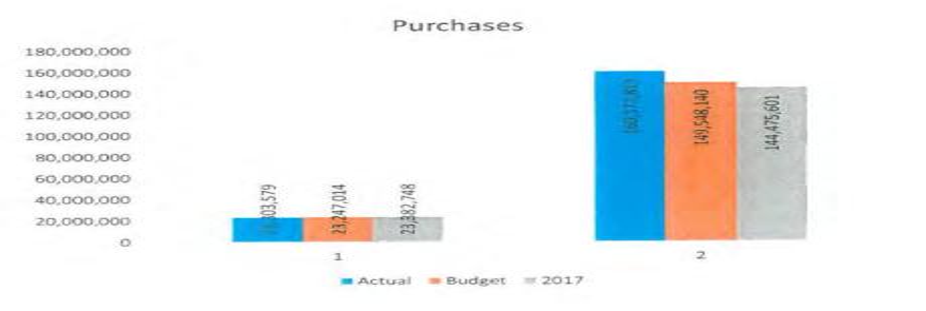

### At A Glance....

|                        | N          | lovember |                   |  |
|------------------------|------------|----------|-------------------|--|
| kWh Sales (11/01 - 11/ | 30)        | Margins  |                   |  |
| Month                  | -6.91%     | Month    | \$ (68,841.18)    |  |
| YTD                    | -8.80%     | YTD      | \$ (2,470,884.36) |  |
| kWh Purchases (11/0    | L - 11/30) | OTIER    |                   |  |
| Month                  | " 28.00%   | Month    | 0.18              |  |
| YTD                    | -7.90%     | YTD      | (1.76)            |  |
| Line Loss              |            |          |                   |  |
| Month                  | 3.80%      |          |                   |  |
| YTD                    | 9.26%      |          |                   |  |

| Purchases    |              | November         |              |
|--------------|--------------|------------------|--------------|
| F            | 2017         | 2016             | 2016-2014    |
| Actual       | 21,554,306   | 20,191,277       | 21,356,390   |
| Budget       | 21,494,376   |                  |              |
| Difference   | 59,930       | 1,363,029        | 197,916      |
|              | 0.28%        | 6.75%            | 0.93%        |
|              | YTD-2017     | YTD-2016         | YTD-Prev 3   |
| Actual       | 222,824,151  | 235,569,955      | 240,392,500  |
| Budget       | 241,928,837  | - and the second |              |
| Difference   | (19,104,686) | (12,745,804)     | (17,568,349) |
| % Difference | -7.90%       | -5.41%           | -7.31%       |