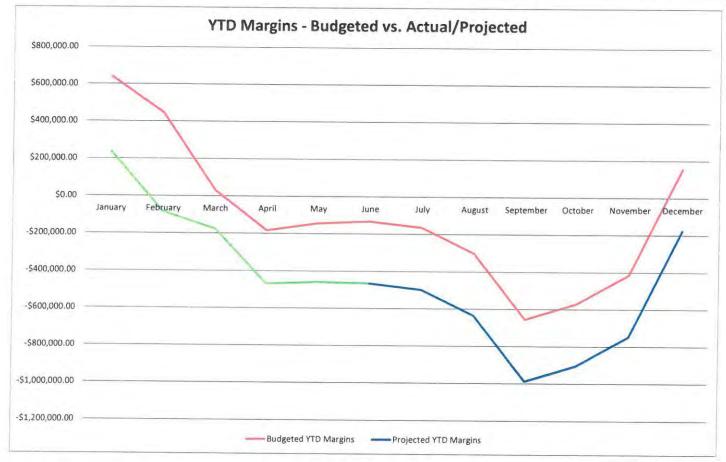

### Form 7: Year to Date

Margins:

\$ (279,407)\*

Budgeted:

\$ 280,620

| January   |
|-----------|
| February  |
| March     |
| April     |
| May       |
| June      |
| July      |
| August    |
| September |
| October   |
| November  |
| December  |

| 2015 Monthly Margins |               |               |  |  |  |  |  |  |
|----------------------|---------------|---------------|--|--|--|--|--|--|
| Actual               | Budgeted      | Difference    |  |  |  |  |  |  |
| \$681,642.42         | \$381,444.43  | \$300,197.99  |  |  |  |  |  |  |
| -\$175,367.43        | -\$6,321.57   | -\$169,045.86 |  |  |  |  |  |  |
| -\$351,489.86        | -\$166,619.57 | -\$184,870.29 |  |  |  |  |  |  |
| -\$130,766.77        | -\$291,768.57 | \$161,001.80  |  |  |  |  |  |  |
| \$311,388.90 *       | \$112,384.43  | \$199,004.47  |  |  |  |  |  |  |
| \$5,743.31           | \$129,707.43  | -\$123,964.12 |  |  |  |  |  |  |
| -\$79,199.15         | -\$170,407.57 | \$91,208.42   |  |  |  |  |  |  |
| -\$171,287.52        | -\$145,687.57 | -\$25,599.95  |  |  |  |  |  |  |
| -\$310,713.54        | -\$306,473.57 | -\$4,239.97   |  |  |  |  |  |  |
| \$3,878.37           | \$335,107.43  | -\$331,229.06 |  |  |  |  |  |  |
| \$136,764.49         | \$409,254.43  | -\$272,489.94 |  |  |  |  |  |  |
| \$0.00               | \$310,823.10  |               |  |  |  |  |  |  |

| Actual        | Budgeted      | Difference    |
|---------------|---------------|---------------|
| \$681,642.42  | \$381,444.43  | \$300,197.99  |
| \$506,274.99  | \$375,122.86  | \$131,152.13  |
| \$154,785.13  | \$208,503.29  | -\$53,718.16  |
| \$24,018.36   | -\$83,265.28  | \$107,283.64  |
| \$335,407.26  | \$29,119.15   | \$306,288.11  |
| \$341,150.57  | \$158,826.58  | \$182,323.99  |
| \$261,951.42  | -\$11,580.99  | \$273,532.41  |
| \$90,663.90   | -\$157,268.56 | \$247,932.46  |
| -\$220,049.64 | -\$463,742.13 | \$243,692.49  |
| -\$216,171.27 | -\$128,634.70 | -\$87,536.57  |
| -\$79,406.78  | \$280,619.73  | -\$360,026.51 |
|               | \$591,442.83  |               |

| 2015 | <b>Projected Margin</b> |
|------|-------------------------|
|      | YTD + Actual            |
|      | \$681,642.42            |
|      | \$506,274.99            |
|      | \$154,785.13            |
|      | \$24,018.36             |
|      | \$335,407.26            |
|      | \$341,150.57            |
|      | \$261,951.42            |
|      | \$90,663.90             |
|      | -\$220,049.64           |
|      | -\$216,171.27           |
|      | -\$79,406.78            |
|      | \$231,416.32            |