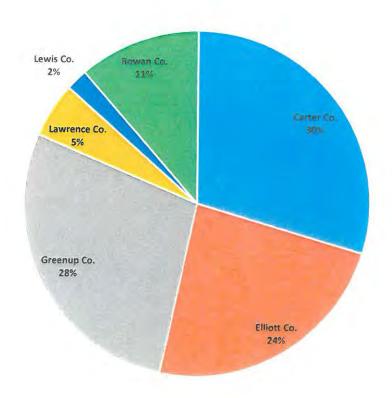

#### CONTRACT CREWS

Our two (2 crews after October 15th) Pike crews have been working in the following areas:

Tony Seagraves – Stark Conversion, Elliott County and new construction Ryan Rice – Miscellaneous pole changes, Montgomery, Lewis County and Sheep Hollow, Greenup County

#### RIGHT-OF-WAY CREWS

We have ten (10) W A Kendall right-of-way crews working on random jobs and work orders at this time. Crew's trimmed 606 trees, cut 641 trees, and cut 19,820 feet of brush/line and sprayed 192 spans of line. The crews are working in the following areas:

1 cutting crew in Carter, Lewis and Greenup Counties

1 cutting crew in Elliott and Lawrence Counties

1 cutting crews in Rowan County

1 bucket truck crew in Carter, Lewis and Greenup Counties

1 bucket truck crew in Elliott and Lawrence Counties

1 bucket truck crew in Rowan County

1 tractor crew in Rowan County

3 spray crews in Greenup County

Smith Tree Service circuit crew has been working in Carter County and now on Little Fork.

ENGINEERING REPORT