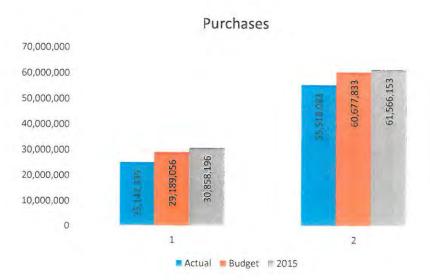

2014

| 2015        | January       | February      | March         | April         | May           | June          | July          | August        | September     | October       | November      | December |
|-------------|---------------|---------------|---------------|---------------|---------------|---------------|---------------|---------------|---------------|---------------|---------------|----------|
| Sales       | 30,110,413.00 | 24,071,853.00 | 17,918,995.00 | 16,808,679.00 | 19,311,724.00 | 19,585,260.00 | 21,882,561.00 | 18,941,610.00 | 15,777,494.00 | 17,829,642.00 | 20,095,645.00 |          |
| Purchases:  |               |               |               |               |               |               |               |               |               |               |               |          |
| Booked      | 30,707,957.00 | 30,858,196.00 | 23,245,192.00 | 17,367,652.00 | 18,727,031.00 | 20,740,644.00 | 22,225,101.00 | 21,246,076.00 | 18,418,554.00 | 17,737,770.00 | 19,859,233.00 |          |
| Matched     | 32,729,548.84 | 24,351,751.40 | 18,893,340.70 | 17,956,117.78 | 20,588,676.20 | 20,661,485.50 | 22,842,486.72 | 19,961,574.14 | 16,787,899.01 | 18,890,122.61 | 22,139,942.85 |          |
| kWh Loss    |               |               |               |               |               |               |               |               |               |               |               |          |
| Booked      | 597,544.00    | 6,786,343.00  | 5,326,197.00  | 558,973.00    | -584,693.00   | 1,155,384.00  | 342,540.00    | 2,304,466.00  | 2,641,060.00  | -91,872.00    | -236,412.00   | 0.00     |
| Matched     | 2,619,135.84  | 279,898.40    | 974,345.70    | 1,147,438.78  | 1,276,952.20  | 1,076,225.50  | 959,925.72    | 1,019,964.14  | 1,010,405.01  | 1,060,480.61  | 2,044,297.85  | 0.00     |
| % Line Loss |               |               |               |               |               |               |               |               |               |               |               |          |
| Booked      | 1.95%         | 21.99%        | 22.91%        | 3.22%         | -3.12%        | 5.57%         | 1.54%         | 10.85%        | 14.34%        | -0.52%        | -1.19%        | #DIV/0!  |
| Matched     | 8.00%         | 1.15%         | 5.16%         | 6.39%         | 6.20%         | 5.21%         | 4.20%         | 5.11%         | 6.02%         | 5.61%         | 9.23%         | #DIV/0!  |