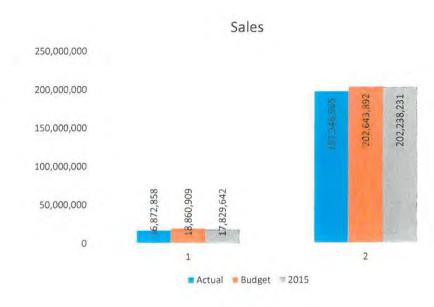

#### KWH Sales & Purchases: November 2015

Sales:

Month:

17.47% Under Budget (11/01 - 11/30)

YTD:

1.95% Under Budget

2014 YTD:

2.15% Under

2014

| 2015        | January       | February      | March         | April         | May           | June          | July          | August        | September     | October       | November      | December |
|-------------|---------------|---------------|---------------|---------------|---------------|---------------|---------------|---------------|---------------|---------------|---------------|----------|
| Sales       | 30,110,413.00 | 24,071,853.00 | 17,918,995.00 | 16,808,679.00 | 19,311,724.00 | 19,585,260.00 | 21,882,561.00 | 18,941,610.00 | 15,777,494.00 | 17,829,642.00 | 20,095,645.00 |          |
| Purchases:  |               |               |               |               |               |               |               |               |               |               |               |          |
| Booked      | 30,707,957.00 | 30,858,196.00 | 23,245,192.00 | 17,367,652.00 | 18,727,031.00 | 20,740,644.00 | 22,225,101.00 | 21,246,076.00 | 18,418,554.00 | 17,737,770.00 | 19,859,233.00 |          |
| Matched     | 32,729,548.84 | 24,351,751.40 | 18,893,340.70 | 17,956,117.78 | 20,588,676.20 | 20,661,485.50 | 22,842,486.72 | 19,961,574.14 | 16,787,899.01 | 18,890,122.61 | 22,139,942.85 |          |
| kWh Loss    |               |               |               |               |               |               |               |               |               |               |               |          |
| Booked      | 597,544.00    | 6,786,343.00  | 5,326,197.00  | 558,973.00    | -584,693.00   | 1,155,384.00  | 342,540.00    | 2,304,466.00  | 2,641,060.00  | -91,872.00    | -236,412.00   | 0.00     |
| Matched     | 2,619,135.84  | 279,898.40    | 974,345.70    | 1,147,438.78  | 1,276,952.20  | 1,076,225.50  | 959,925.72    | 1,019,964.14  | 1,010,405.01  | 1,060,480.61  | 2,044,297.85  | 0.00     |
| % Line Loss |               |               |               |               |               |               |               |               |               |               |               |          |
| Booked      | 1.95%         | 21.99%        | 22.91%        | 3.22%         | -3.12%        | 5.57%         | 1.54%         | 10.85%        | 14.34%        | -0.52%        | -1.19%        | #DIV/0!  |
| Matched     | 8.00%         | 1.15%         | 5.16%         | 6.39%         | 6.20%         | 5.21%         | 4.20%         | 5.11%         | 6.02%         | 5.61%         | 9.23%         | #DIV/0!  |