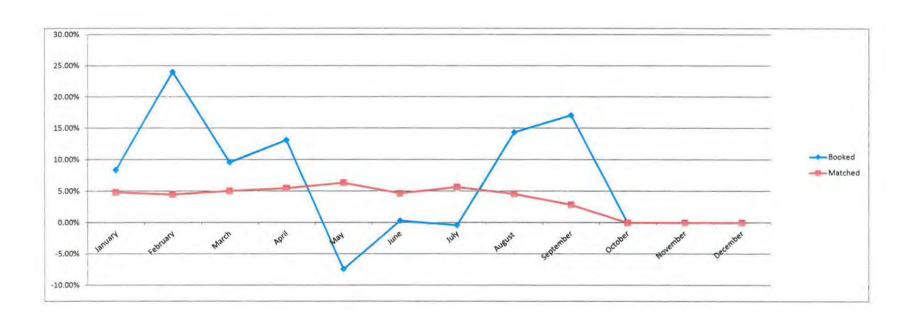

2014

| 2015        | January       | February      | March         | April         | May           | June          | July          | August        | September     | October       | November      | December |
|-------------|---------------|---------------|---------------|---------------|---------------|---------------|---------------|---------------|---------------|---------------|---------------|----------|
| Sales       | 30,110,413.00 | 24,071,853.00 | 17,918,995.00 | 16,808,679.00 | 19,311,724.00 | 19,585,260.00 | 21,882,561.00 | 18,941,610.00 | 15,777,494.00 | 17,829,642.00 | 20,095,645.00 |          |
| Purchases:  |               |               |               |               |               |               |               |               |               |               |               |          |
| Booked      | 30,707,957.00 | 30,858,196.00 | 23,245,192.00 | 17,367,652.00 | 18,727,031.00 | 20,740,644.00 | 22,225,101.00 | 21,246,076.00 | 18,418,554.00 | 17,737,770.00 | 19,859,233.00 |          |
| Matched     | 32,729,548.84 | 24,351,751.40 | 18,893,340.70 | 17,956,117.78 | 20,588,676.20 | 20,661,485.50 | 22,842,486.72 | 19,961,574.14 | 16,787,899.01 | 18,890,122.61 | 22,139,942.85 |          |
| kWh Loss    |               |               |               |               |               |               |               |               |               |               |               |          |
| Booked      | 597,544.00    | 6,786,343.00  | 5,326,197.00  | 558,973.00    | -584,693.00   | 1,155,384.00  | 342,540.00    | 2,304,466.00  | 2,641,060.00  | -91,872.00    | -236,412.00   | 0.00     |
| Matched     | 2,619,135.84  | 279,898.40    | 974,345.70    | 1,147,438.78  | 1,276,952.20  | 1,076,225.50  | 959,925.72    | 1,019,964.14  | 1,010,405.01  | 1,060,480.61  | 2,044,297.85  | 0.00     |
| % Line Loss |               |               |               |               |               |               |               |               |               |               |               |          |
| Booked      | 1.95%         | 21.99%        | 22.91%        | 3.22%         | -3.12%        | 5.57%         | 1.54%         | 10.85%        | 14.34%        | -0.52%        | -1.19%        | #DIV/0!  |
| Matched     | 8.00%         | 1.15%         | 5.16%         | 6.39%         | 6.20%         | 5.21%         | 4.20%         | 5.11%         | 6.02%         | 5.61%         | 9.23%         | #DIV/0!  |