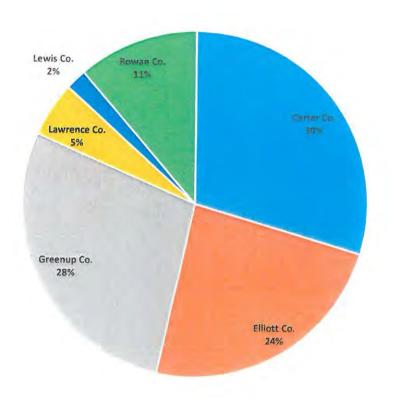

#### RIGHT-OF-WAY CREWS

We have ten (10) W A Kendall right-of-way crews working on random jobs and work orders at this time. Crew's trimmed 606 trees, cut 641 trees, and cut 19,820 feet of brush/line and sprayed 192 spans of line. The crews are working in the following areas:

1 cutting crew in Carter, Lewis and Greenup Counties

1 cutting crew in Elliott and Lawrence Counties

1 cutting crews in Rowan County

1 bucket truck crew in Carter, Lewis and Greenup Counties

1 bucket truck crew in Elliott and Lawrence Counties

1 bucket truck crew in Rowan County

1 tractor crew in Rowan County

3 spray crews in Greenup County

Smith Tree Service circuit crew has been working in Carter County and now on Little Fork.

ENGINEERING REPORT