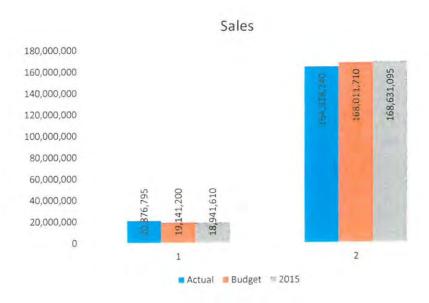

2014

| 2015        | January       | February      | March         | April         | May           | June          | July          | August        | September     | October       | November      | December |
|-------------|---------------|---------------|---------------|---------------|---------------|---------------|---------------|---------------|---------------|---------------|---------------|----------|
| Sales       | 30,110,413.00 | 24,071,853.00 | 17,918,995.00 | 16,808,679.00 | 19,311,724.00 | 19,585,260.00 | 21,882,561.00 | 18,941,610.00 | 15,777,494.00 | 17,829,642.00 | 20,095,645.00 |          |
| Purchases:  |               |               |               |               |               |               |               |               |               |               |               |          |
| Booked      | 30,707,957.00 | 30,858,196.00 | 23,245,192.00 | 17,367,652.00 | 18,727,031.00 | 20,740,644.00 | 22,225,101.00 | 21,246,076.00 | 18,418,554.00 | 17,737,770.00 | 19,859,233.00 |          |
| Matched     | 32,729,548.84 | 24,351,751.40 | 18,893,340.70 | 17,956,117.78 | 20,588,676.20 | 20,661,485.50 | 22,842,486.72 | 19,961,574.14 | 16,787,899.01 | 18,890,122.61 | 22,139,942.85 |          |
| kWh Loss    |               |               |               |               |               |               |               |               |               |               |               |          |
| Booked      | 597,544.00    | 6,786,343.00  | 5,326,197.00  | 558,973.00    | -584,693.00   | 1,155,384.00  | 342,540.00    | 2,304,466.00  | 2,641,060.00  | -91,872.00    | -236,412.00   | 0.00     |
| Matched     | 2,619,135.84  | 279,898.40    | 974,345.70    | 1,147,438.78  | 1,276,952.20  | 1,076,225.50  | 959,925.72    | 1,019,964.14  | 1,010,405.01  | 1,060,480.61  | 2,044,297.85  | 0.00     |
| % Line Loss |               |               |               |               |               |               |               |               |               |               |               |          |
| Booked      | 1.95%         | 21.99%        | 22.91%        | 3.22%         | -3.12%        | 5.57%         | 1.54%         | 10.85%        | 14.34%        | -0.52%        | -1.19%        | #DIV/0!  |
| Matched     | 8.00%         | 1.15%         | 5.16%         | 6.39%         | 6.20%         | 5.21%         | 4.20%         | 5.11%         | 6.02%         | 5.61%         | 9.23%         | #DIV/0!  |