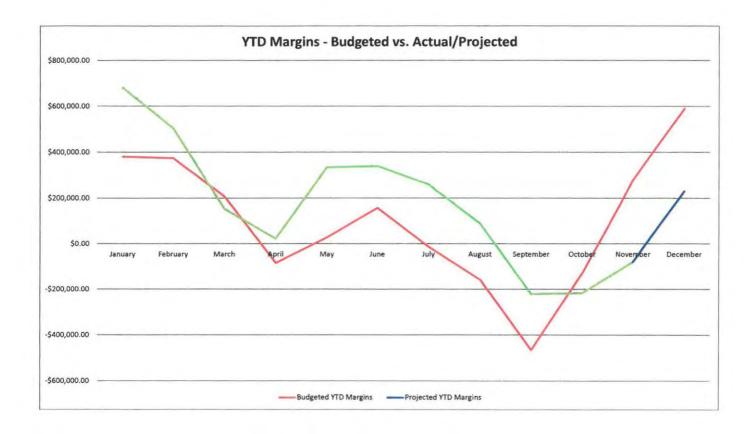

### Form 7: Year to Date

Margins:

\$ (279,407)\*

Budgeted:

\$ 280,620

| January   |
|-----------|
| February  |
| March     |
| April     |
| May       |
| June      |
| July      |
| August    |
| September |
| October   |
| November  |
| December  |

| 2015 Monthly Margins |               |               |  |  |  |  |  |  |
|----------------------|---------------|---------------|--|--|--|--|--|--|
| Actual               | Budgeted      | Difference    |  |  |  |  |  |  |
| \$681,642.42         | \$381,444.43  | \$300,197.99  |  |  |  |  |  |  |
| -\$175,367.43        | -\$6,321.57   | -\$169,045.86 |  |  |  |  |  |  |
| -\$351,489.86        | -\$166,619.57 | -\$184,870.29 |  |  |  |  |  |  |
| -\$130,766.77        | -\$291,768.57 | \$161,001.80  |  |  |  |  |  |  |
| \$311,388.90 *       | \$112,384.43  | \$199,004.47  |  |  |  |  |  |  |
| \$5,743.31           | \$129,707.43  | -\$123,964.12 |  |  |  |  |  |  |
| -\$79,199.15         | -\$170,407.57 | \$91,208.42   |  |  |  |  |  |  |
| -\$171,287.52        | -\$145,687.57 | -\$25,599.95  |  |  |  |  |  |  |
| -\$310,713.54        | -\$306,473.57 | -\$4,239.97   |  |  |  |  |  |  |
| \$3,878.37           | \$335,107.43  | -\$331,229.06 |  |  |  |  |  |  |
| \$136,764.49         | \$409,254.43  | -\$272,489.94 |  |  |  |  |  |  |
| \$0.00               | \$310,823.10  |               |  |  |  |  |  |  |

| Actual        | Budgeted      | Difference    |
|---------------|---------------|---------------|
| \$681,642.42  | \$381,444.43  | \$300,197.99  |
| \$506,274.99  | \$375,122.86  | \$131,152.13  |
| \$154,785.13  | \$208,503.29  | -\$53,718.16  |
| \$24,018.36   | -\$83,265.28  | \$107,283.64  |
| \$335,407.26  | \$29,119.15   | \$306,288.11  |
| \$341,150.57  | \$158,826.58  | \$182,323.99  |
| \$261,951.42  | -\$11,580.99  | \$273,532.41  |
| \$90,663.90   | -\$157,268.56 | \$247,932.46  |
| -\$220,049.64 | -\$463,742.13 | \$243,692.49  |
| -\$216,171.27 | -\$128,634.70 | -\$87,536.57  |
| -\$79,406.78  | \$280,619.73  | -\$360,026.51 |
|               | \$591,442.83  |               |

| 2015 | <b>Projected Margin</b> |
|------|-------------------------|
|      | YTD + Actual            |
|      | \$681,642.42            |
|      | \$506,274.99            |
|      | \$154,785.13            |
|      | \$24,018.36             |
|      | \$335,407.26            |
|      | \$341,150.57            |
|      | \$261,951.42            |
|      | \$90,663.90             |
|      | -\$220,049.64           |
|      | -\$216,171.27           |
|      | -\$79,406.78            |
|      | \$231,416.32            |