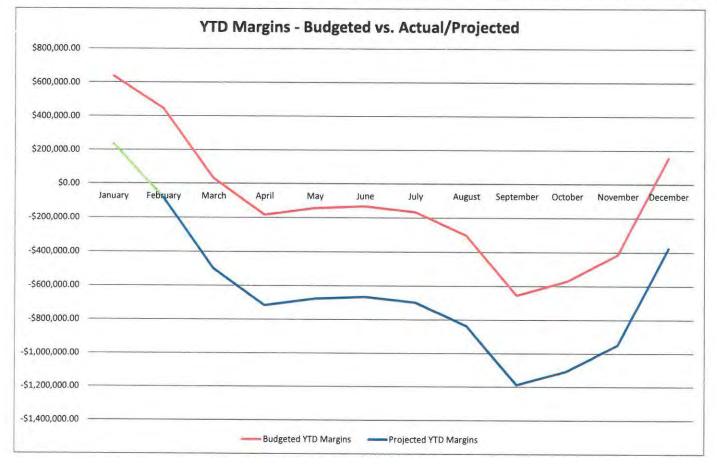

### Form 7: Year to Date

Margins:

\$ (279,407)\*

Budgeted:

\$ 280,620

| January   |
|-----------|
| February  |
| March     |
| April     |
| May       |
| June      |
| July      |
| August    |
| September |
| October   |
| November  |
| December  |

| 2015 Monthly Margins |               |               |  |  |  |  |  |  |
|----------------------|---------------|---------------|--|--|--|--|--|--|
| Actual               | Budgeted      | Difference    |  |  |  |  |  |  |
| \$681,642.42         | \$381,444.43  | \$300,197.99  |  |  |  |  |  |  |
| -\$175,367.43        | -\$6,321.57   | -\$169,045.86 |  |  |  |  |  |  |
| -\$351,489.86        | -\$166,619.57 | -\$184,870.29 |  |  |  |  |  |  |
| -\$130,766.77        | -\$291,768.57 | \$161,001.80  |  |  |  |  |  |  |
| \$311,388.90 *       | \$112,384.43  | \$199,004.47  |  |  |  |  |  |  |
| \$5,743.31           | \$129,707.43  | -\$123,964.12 |  |  |  |  |  |  |
| -\$79,199.15         | -\$170,407.57 | \$91,208.42   |  |  |  |  |  |  |
| -\$171,287.52        | -\$145,687.57 | -\$25,599.95  |  |  |  |  |  |  |
| -\$310,713.54        | -\$306,473.57 | -\$4,239.97   |  |  |  |  |  |  |
| \$3,878.37           | \$335,107.43  | -\$331,229.06 |  |  |  |  |  |  |
| \$136,764.49         | \$409,254.43  | -\$272,489.94 |  |  |  |  |  |  |
| \$0.00               | \$310,823.10  |               |  |  |  |  |  |  |

| Actual        | Budgeted      | Difference    |
|---------------|---------------|---------------|
| \$681,642.42  | \$381,444.43  | \$300,197.99  |
| \$506,274.99  | \$375,122.86  | \$131,152.13  |
| \$154,785.13  | \$208,503.29  | -\$53,718.16  |
| \$24,018.36   | -\$83,265.28  | \$107,283.64  |
| \$335,407.26  | \$29,119.15   | \$306,288.11  |
| \$341,150.57  | \$158,826.58  | \$182,323.99  |
| \$261,951.42  | -\$11,580.99  | \$273,532.41  |
| \$90,663.90   | -\$157,268.56 | \$247,932.46  |
| -\$220,049.64 | -\$463,742.13 | \$243,692.49  |
| -\$216,171.27 | -\$128,634.70 | -\$87,536.57  |
| -\$79,406.78  | \$280,619.73  | -\$360,026.51 |
|               | \$591,442.83  |               |

| 2015 | <b>Projected Margin</b> |
|------|-------------------------|
|      | YTD + Actual            |
|      | \$681,642.42            |
|      | \$506,274.99            |
|      | \$154,785.13            |
|      | \$24,018.36             |
|      | \$335,407.26            |
|      | \$341,150.57            |
|      | \$261,951.42            |
|      | \$90,663.90             |
|      | -\$220,049.64           |
|      | -\$216,171.27           |
|      | -\$79,406.78            |
|      | \$231,416.32            |