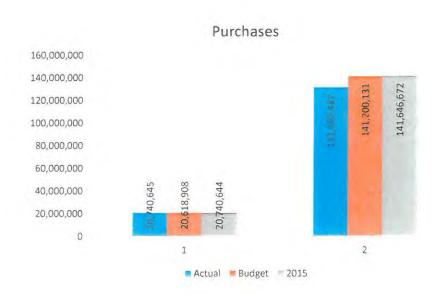

Purchases:

Month:

YTD:

16.89% Under Budget (11/1 – 11/30) .41% Under Budget

Line Loss:

Month:

-1.19%

YTD:

2014

| 2015        | January       | February      | March         | April         | May           | June          | July          | August        | September     | October       | November      | December |
|-------------|---------------|---------------|---------------|---------------|---------------|---------------|---------------|---------------|---------------|---------------|---------------|----------|
| Sales       | 30,110,413.00 | 24,071,853.00 | 17,918,995.00 | 16,808,679.00 | 19,311,724.00 | 19,585,260.00 | 21,882,561.00 | 18,941,610.00 | 15,777,494.00 | 17,829,642.00 | 20,095,645.00 |          |
| Purchases:  |               |               |               |               |               |               |               |               |               |               |               |          |
| Booked      | 30,707,957.00 | 30,858,196.00 | 23,245,192.00 | 17,367,652.00 | 18,727,031.00 | 20,740,644.00 | 22,225,101.00 | 21,246,076.00 | 18,418,554.00 | 17,737,770.00 | 19,859,233.00 |          |
| Matched     | 32,729,548.84 | 24,351,751.40 | 18,893,340.70 | 17,956,117.78 | 20,588,676.20 | 20,661,485.50 | 22,842,486.72 | 19,961,574.14 | 16,787,899.01 | 18,890,122.61 | 22,139,942.85 |          |
| kWh Loss    |               |               |               |               |               |               |               |               |               |               |               |          |
| Booked      | 597,544.00    | 6,786,343.00  | 5,326,197.00  | 558,973.00    | -584,693.00   | 1,155,384.00  | 342,540.00    | 2,304,466.00  | 2,641,060.00  | -91,872.00    | -236,412.00   | 0.00     |
| Matched     | 2,619,135.84  | 279,898.40    | 974,345.70    | 1,147,438.78  | 1,276,952.20  | 1,076,225.50  | 959,925.72    | 1,019,964.14  | 1,010,405.01  | 1,060,480.61  | 2,044,297.85  | 0.00     |
| % Line Loss |               |               |               |               |               |               |               |               |               |               |               |          |
| Booked      | 1.95%         | 21.99%        | 22.91%        | 3.22%         | -3.12%        | 5.57%         | 1.54%         | 10.85%        | 14.34%        | -0.52%        | -1.19%        | #DIV/0!  |
| Matched     | 8.00%         | 1.15%         | 5.16%         | 6.39%         | 6.20%         | 5.21%         | 4.20%         | 5.11%         | 6.02%         | 5.61%         | 9.23%         | #DIV/0!  |