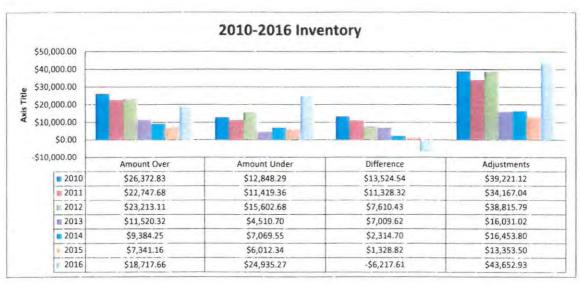

$265,826.02 | \$657,919.26 | \$259,855.98          | 2.04     |
| 2012 | \$23,213.11 | \$15,602.68  | \$7,610.43  | \$38,815.79 | \$259,829.04  | \$259,855.98 | \$489,767.46 | \$173,019.93          | 2.22     |
| 2013 | \$11,520.32 | \$4,510.70   | \$7,009.62  | \$16,031.02 | \$255,209.11  | \$173,019.93 | \$622,737.80 | \$204,295.29          | 2.32     |
| 2014 | \$9,384.25  | \$7,069.55   | \$2,314.70  | \$16,453.80 | \$277,260.51  | \$204,295.29 | \$571,268.19 | \$252,233.33          | 1.89     |
| 2015 | \$7,341.16  | \$6,012.34   | \$1,328.82  | \$13,353.50 | \$289,731.59  | \$251,909.64 | \$535,641.34 | \$197,270.71          | 2.04     |
| 2016 | \$18,717.66 | \$24,935.27  | -\$6,217.61 | \$43,652.93 | \$424,672.38  | \$197,270.71 | \$829,882.11 | \$242,455.92          | 1.85     |







# Grayson Rural Electric Cooperative Corporation

109 Bagby Park • Grayson, KY 41143-1292 Telephone 606-474-5136 • 1-800-562-3532 • Fax 606-474-5862

July 14, 2016

W. Jeffrey Scott, Attorney at Law P. O. Box 608 Grayson, KY 41143

Dear Jeffrey:

A Regular Board Meeting of GRAYSON RURAL ELECTRIC COOPERATIVE CORPORATION will be held on Friday, July 22, 2016, at 9:00 a.m.

We look forward to seeing you at the Board Meeting.

Sincerely,

Priscilla Sparks Executive Assistant

GRAYSON RURAL ELECTRIC COOPERATIVE CORPORATION

Enclosures:

1. Agenda

2. Miscellaneous Analysis

# Grayson Rural Electric Cooperative Corporation

109 Bagby Park • Grayson, KY 41143-1292 Telephone 606-474-5136 • 1-800-562-3532 • Fax 606-474-5862

July 14, 2016

Dear Director:

A Regular Meeting of the Board of Dir