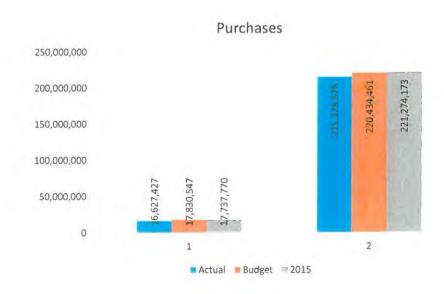

Purchases:

Month:

YTD:

16.89% Under Budget (11/1 – 11/30) .41% Under Budget

Line Loss:

Month:

-1.19%

YTD:

2014

| 2015        | January       | February      | March         | April         | May           | June          | July          | August        | September     | October       | November      | December |
|-------------|---------------|---------------|---------------|---------------|---------------|---------------|---------------|---------------|---------------|---------------|---------------|----------|
| Sales       | 30,110,413.00 | 24,071,853.00 | 17,918,995.00 | 16,808,679.00 | 19,311,724.00 | 19,585,260.00 | 21,882,561.00 | 18,941,610.00 | 15,777,494.00 | 17,829,642.00 | 20,095,645.00 |          |
| Purchases:  |               |               |               |               |               |               |               |               |               |               |               |          |
| Booked      | 30,707,957.00 | 30,858,196.00 | 23,245,192.00 | 17,367,652.00 | 18,727,031.00 | 20,740,644.00 | 22,225,101.00 | 21,246,076.00 | 18,418,554.00 | 17,737,770.00 | 19,859,233.00 |          |
| Matched     | 32,729,548.84 | 24,351,751.40 | 18,893,340.70 | 17,956,117.78 | 20,588,676.20 | 20,661,485.50 | 22,842,486.72 | 19,961,574.14 | 16,787,899.01 | 18,890,122.61 | 22,139,942.85 |          |
| kWh Loss    |               |               |               |               |               |               |               |               |               |               |               |          |
| Booked      | 597,544.00    | 6,786,343.00  | 5,326,197.00  | 558,973.00    | -584,693.00   | 1,155,384.00  | 342,540.00    | 2,304,466.00  | 2,641,060.00  | -91,872.00    | -236,412.00   | 0.00     |
| Matched     | 2,619,135.84  | 279,898.40    | 974,345.70    | 1,147,438.78  | 1,276,952.20  | 1,076,225.50  | 959,925.72    | 1,019,964.14  | 1,010,405.01  | 1,060,480.61  | 2,044,297.85  | 0.00     |
| % Line Loss |               |               |               |               |               |               |               |               |               |               |               |          |
| Booked      | 1.95%         | 21.99%        | 22.91%        | 3.22%         | -3.12%        | 5.57%         | 1.54%         | 10.85%        | 14.34%        | -0.52%        | -1.19%        | #DIV/0!  |
| Matched     | 8.00%         | 1.15%         | 5.16%         | 6.39%         | 6.20%         | 5.21%         | 4.20%         | 5.11%         | 6.02%         | 5.61%         | 9.23%         | #DIV/0!  |