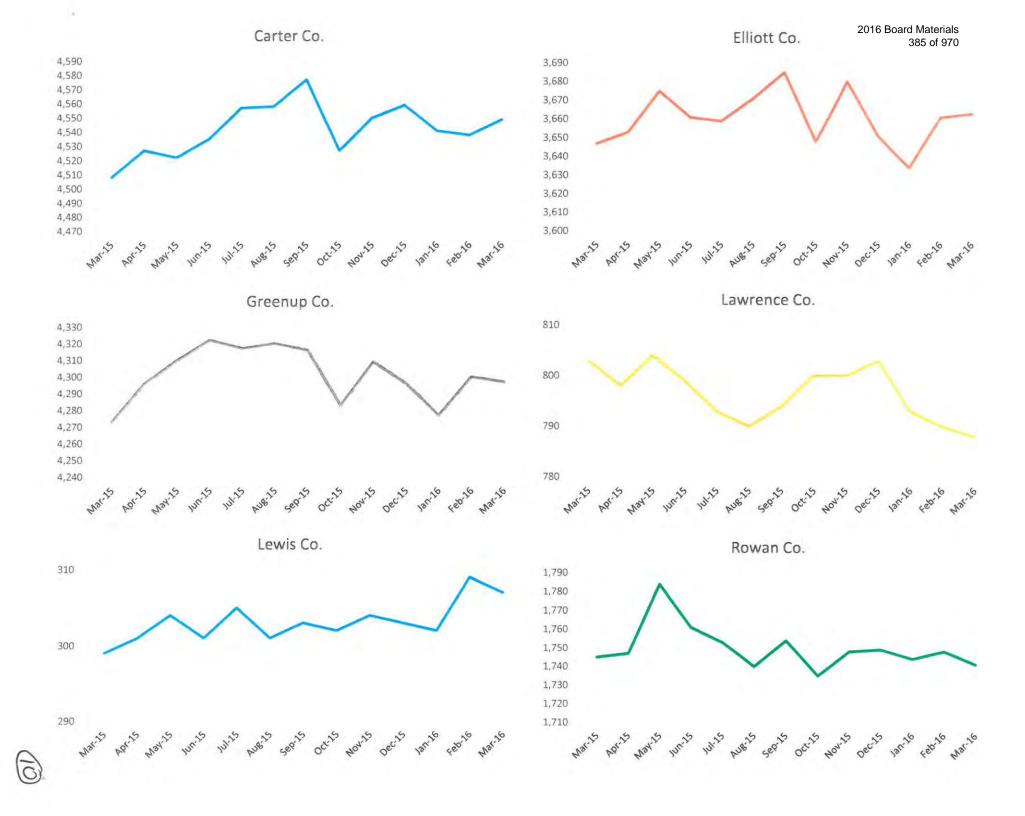

1 cutting crew in Carter, Lewis and Greenup Counties

1 cutting crew in Elliott and Lawrence Counties

1 cutting crews in Rowan County

1 bucket truck crew in Carter, Lewis and Greenup Counties

1 bucket truck crew in Elliott and Lawrence Counties

1 bucket truck crew in Rowan County

1 tractor crew in Rowan County

3 spray crews in Greenup County

Smith Tree Service circuit crew has been working in Carter County and now on Little Fork.

ENGINEERING REPORT