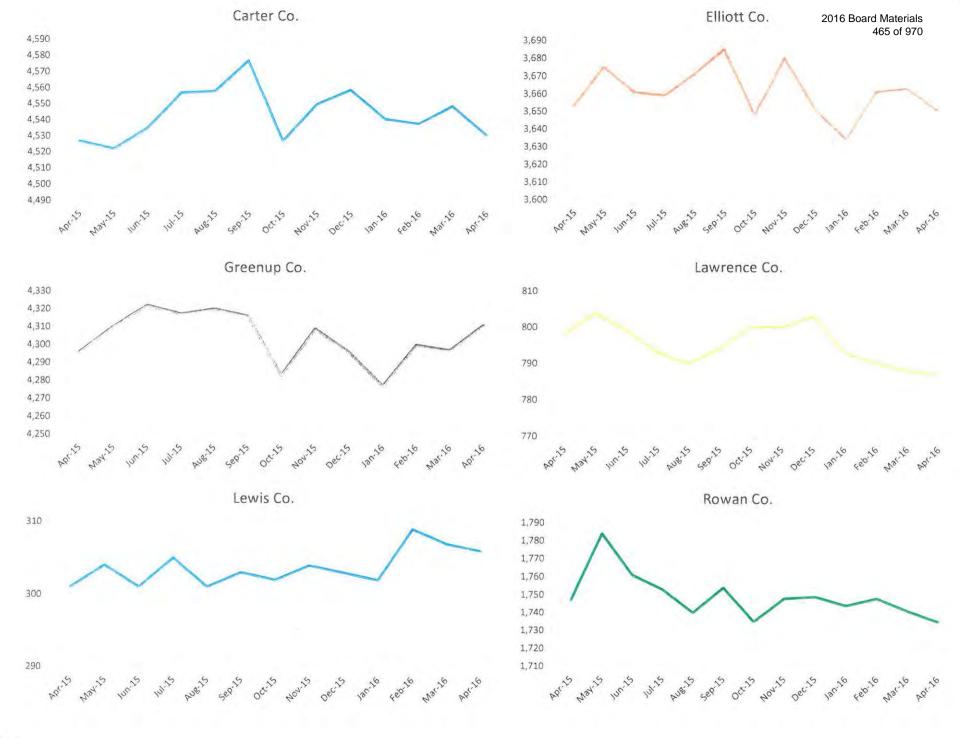

7  | 4,300  | 4,277  | 4,296  | 4,309  | 4,283  | 4,316  | 4,320  | 4,317  | 4,322  | 4,310  | 4,296  |
| Lawrence Co. | 787    | 788    | 790    | 793    | 803    | 800    | 800    | 794    | 790    | 793    | 799    | 804    | 798    |
| Lewis Co.    | 306    | 307    | 309    | 302    | 303    | 304    | 302    | 303    | 301    | 305    | 301    | 304    | 301    |
| Rowan Co.    | 1,735  | 1,741  | 1,748  | 1,744  | 1,749  | 1,748  | 1,735  | 1,754  | 1,740  | 1,753  | 1,761  | 1,784  | 1,747  |
|              | 15,321 | 15,345 | 15,346 | 15,291 | 15,361 | 15,391 | 15,295 | 15,429 | 15,380 | 15,384 | 15,379 | 15,399 | 15,322 |
|              |        |        |        |        |        |        |        |        |        |        |        |        |        |

# of Bills April 2016







|      |                     |        |     | APRIL : | 2016       |            | 407 (     | of 970    |
|------|---------------------|--------|-----|---------|------------|------------|-----------|-----------|
|      |                     |        |     | 219 ANA | LYSIS      |            |           |           |
|      |                     |        |     |         |            |            |           |           |
| W/O  |                     |        |     |         |            |            |           | BUDGETED  |
| NBRS | DESCRIPTION         |        | NU  | MBER    | COST       | LOAN FUNDS | UNIT COST | UNIT COST |
| 9    | RETIREMENTS         |        | 14  |         | 146.61     | (146.61)   |           |           |
| 100  | NEW LINE EXTENSIONS |        | 14  |