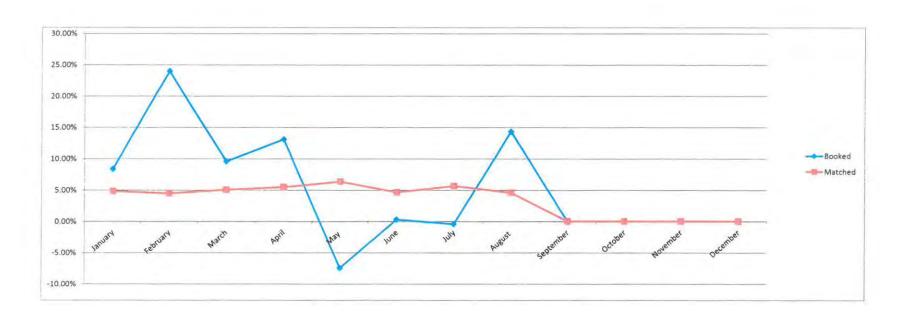

2014

| 2015        | January       | February      | March         | April         | May           | June          | July          | August        | September     | October       | November      | December |
|-------------|---------------|---------------|---------------|---------------|---------------|---------------|---------------|---------------|---------------|---------------|---------------|----------|
| Sales       | 30,110,413.00 | 24,071,853.00 | 17,918,995.00 | 16,808,679.00 | 19,311,724.00 | 19,585,260.00 | 21,882,561.00 | 18,941,610.00 | 15,777,494.00 | 17,829,642.00 | 20,095,645.00 |          |
| Purchases:  |               |               |               |               |               |               |               |               |               |               |               |          |
| Booked      | 30,707,957.00 | 30,858,196.00 | 23,245,192.00 | 17,367,652.00 | 18,727,031.00 | 20,740,644.00 | 22,225,101.00 | 21,246,076.00 | 18,418,554.00 | 17,737,770.00 | 19,859,233.00 |          |
| Matched     | 32,729,548.84 | 24,351,751.40 | 18,893,340.70 | 17,956,117.78 | 20,588,676.20 | 20,661,485.50 | 22,842,486.72 | 19,961,574.14 | 16,787,899.01 | 18,890,122.61 | 22,139,942.85 |          |
| kWh Loss    |               |               |               |               |               |               |               |               |               |               |               |          |
| Booked      | 597,544.00    | 6,786,343.00  | 5,326,197.00  | 558,973.00    | -584,693.00   | 1,155,384.00  | 342,540.00    | 2,304,466.00  | 2,641,060.00  | -91,872.00    | -236,412.00   | 0.00     |
| Matched     | 2,619,135.84  | 279,898.40    | 974,345.70    | 1,147,438.78  | 1,276,952.20  | 1,076,225.50  | 959,925.72    | 1,019,964.14  | 1,010,405.01  | 1,060,480.61  | 2,044,297.85  | 0.00     |
| % Line Loss |               |               |               |               |               |               |               |               |               |               |               |          |
| Booked      | 1.95%         | 21.99%        | 22.91%        | 3.22%         | -3.12%        | 5.57%         | 1.54%         | 10.85%        | 14.34%        | -0.52%        | -1.19%        | #DIV/0!  |
| Matched     | 8.00%         | 1.15%         | 5.16%         | 6.39%         | 6.20%         | 5.21%         | 4.20%         | 5.11%         | 6.02%         | 5.61%         | 9.23%         | #DIV/0!  |