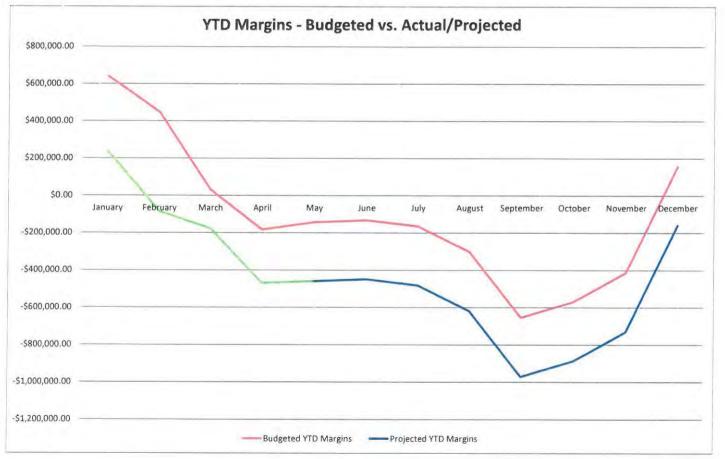

### Form 7: Year to Date

Margins:

\$ (279,407)\*

Budgeted:

\$ 280,620

| January   |
|-----------|
| February  |
| March     |
| April     |
| May       |
| June      |
| July      |
| August    |
| September |
| October   |
| November  |
| December  |

| 2015 Monthly Margins |               |               |  |  |  |  |  |  |
|----------------------|---------------|---------------|--|--|--|--|--|--|
| Actual               | Budgeted      | Difference    |  |  |  |  |  |  |
| \$681,642.42         | \$381,444.43  | \$300,197.99  |  |  |  |  |  |  |
| -\$175,367.43        | -\$6,321.57   | -\$169,045.86 |  |  |  |  |  |  |
| -\$351,489.86        | -\$166,619.57 | -\$184,870.29 |  |  |  |  |  |  |
| -\$130,766.77        | -\$291,768.57 | \$161,001.80  |  |  |  |  |  |  |
| \$311,388.90 *       | \$112,384.43  | \$199,004.47  |  |  |  |  |  |  |
| \$5,743.31           | \$129,707.43  | -\$123,964.12 |  |  |  |  |  |  |
| -\$79,199.15         | -\$170,407.57 | \$91,208.42   |  |  |  |  |  |  |
| -\$171,287.52        | -\$145,687.57 | -\$25,599.95  |  |  |  |  |  |  |
| -\$310,713.54        | -\$306,473.57 | -\$4,239.97   |  |  |  |  |  |  |
| \$3,878.37           | \$335,107.43  | -\$331,229.06 |  |  |  |  |  |  |
| \$136,764.49         | \$409,254.43  | -\$272,489.94 |  |  |  |  |  |  |
| \$0.00               | \$310,823.10  |               |  |  |  |  |  |  |

| Actual        | Budgeted      | Difference    |
|---------------|---------------|---------------|
| \$681,642.42  | \$381,444.43  | \$300,197.99  |
| \$506,274.99  | \$375,122.86  | \$131,152.13  |
| \$154,785.13  | \$208,503.29  | -\$53,718.16  |
| \$24,018.36   | -\$83,265.28  | \$107,283.64  |
| \$335,407.26  | \$29,119.15   | \$306,288.11  |
| \$341,150.57  | \$158,826.58  | \$182,323.99  |
| \$261,951.42  | -\$11,580.99  | \$273,532.41  |
| \$90,663.90   | -\$157,268.56 | \$247,932.46  |
| -\$220,049.64 | -\$463,742.13 | \$243,692.49  |
| -\$216,171.27 | -\$128,634.70 | -\$87,536.57  |
| -\$79,406.78  | \$280,619.73  | -\$360,026.51 |
|               | \$591,442.83  |               |

| 2015 | <b>Projected Margin</b> |
|------|-------------------------|
|      | YTD + Actual            |
|      | \$681,642.42            |
|      | \$506,274.99            |
|      | \$154,785.13            |
|      | \$24,018.36             |
|      | \$335,407.26            |
|      | \$341,150.57            |
|      | \$261,951.42            |
|      | \$90,663.90             |
|      | -\$220,049.64           |
|      | -\$216,171.27           |
|      | -\$79,406.78            |
|      | \$231,416.32            |