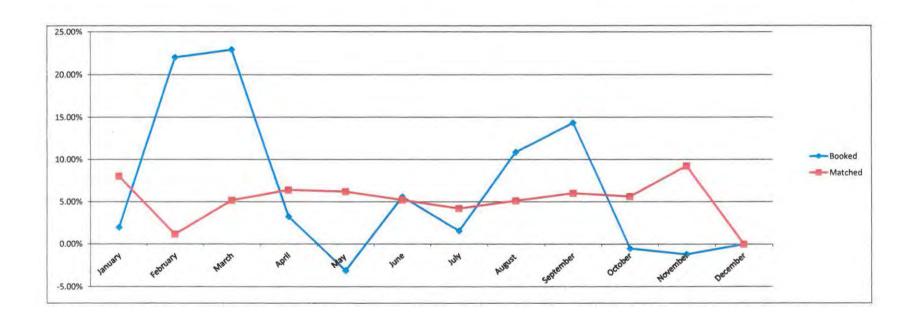

2014

| 2015        | January       | February      | March         | April         | May           | June          | July          | August        | September     | October       | November      | December |
|-------------|---------------|---------------|---------------|---------------|---------------|---------------|---------------|---------------|---------------|---------------|---------------|----------|
| Sales       | 30,110,413.00 | 24,071,853.00 | 17,918,995.00 | 16,808,679.00 | 19,311,724.00 | 19,585,260.00 | 21,882,561.00 | 18,941,610.00 | 15,777,494.00 | 17,829,642.00 | 20,095,645.00 |          |
| Purchases:  |               |               |               |               |               |               |               |               |               |               |               |          |
| Booked      | 30,707,957.00 | 30,858,196.00 | 23,245,192.00 | 17,367,652.00 | 18,727,031.00 | 20,740,644.00 | 22,225,101.00 | 21,246,076.00 | 18,418,554.00 | 17,737,770.00 | 19,859,233.00 |          |
| Matched     | 32,729,548.84 | 24,351,751.40 | 18,893,340.70 | 17,956,117.78 | 20,588,676.20 | 20,661,485.50 | 22,842,486.72 | 19,961,574.14 | 16,787,899.01 | 18,890,122.61 | 22,139,942.85 |          |
| kWh Loss    |               |               |               |               |               |               |               |               |               |               |               |          |
| Booked      | 597,544.00    | 6,786,343.00  | 5,326,197.00  | 558,973.00    | -584,693.00   | 1,155,384.00  | 342,540.00    | 2,304,466.00  | 2,641,060.00  | -91,872.00    | -236,412.00   | 0.00     |
| Matched     | 2,619,135.84  | 279,898.40    | 974,345.70    | 1,147,438.78  | 1,276,952.20  | 1,076,225.50  | 959,925.72    | 1,019,964.14  | 1,010,405.01  | 1,060,480.61  | 2,044,297.85  | 0.00     |
| % Line Loss |               |               |               |               |               |               |               |               |               |               |               |          |
| Booked      | 1.95%         | 21.99%        | 22.91%        | 3.22%         | -3.12%        | 5.57%         | 1.54%         | 10.85%        | 14.34%        | -0.52%        | -1.19%        | #DIV/0!  |
| Matched     | 8.00%         | 1.15%         | 5.16%         | 6.39%         | 6.20%         | 5.21%         | 4.20%         | 5.11%         | 6.02%         | 5.61%         | 9.23%         | #DIV/0!  |