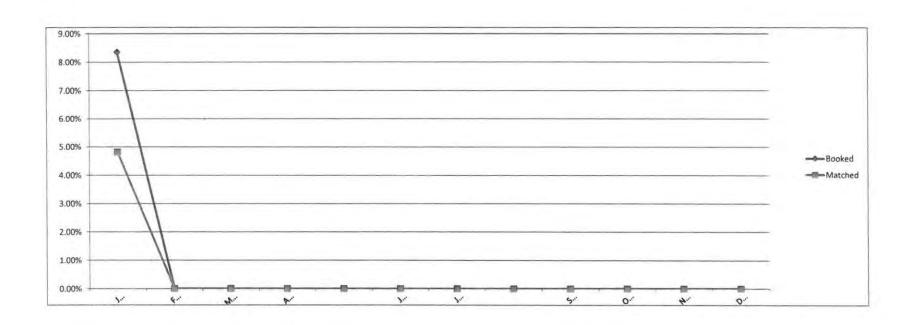

2014

| 2015        | January       | February      | March         | April         | May           | June          | July          | August        | September     | October       | November      | December |
|-------------|---------------|---------------|---------------|---------------|---------------|---------------|---------------|---------------|---------------|---------------|---------------|----------|
| Sales       | 30,110,413.00 | 24,071,853.00 | 17,918,995.00 | 16,808,679.00 | 19,311,724.00 | 19,585,260.00 | 21,882,561.00 | 18,941,610.00 | 15,777,494.00 | 17,829,642.00 | 20,095,645.00 |          |
| Purchases:  |               |               |               |               |               |               |               |               |               |               |               |          |
| Booked      | 30,707,957.00 | 30,858,196.00 | 23,245,192.00 | 17,367,652.00 | 18,727,031.00 | 20,740,644.00 | 22,225,101.00 | 21,246,076.00 | 18,418,554.00 | 17,737,770.00 | 19,859,233.00 |          |
| Matched     | 32,729,548.84 | 24,351,751.40 | 18,893,340.70 | 17,956,117.78 | 20,588,676.20 | 20,661,485.50 | 22,842,486.72 | 19,961,574.14 | 16,787,899.01 | 18,890,122.61 | 22,139,942.85 |          |
| kWh Loss    |               |               |               |               |               |               |               |               |               |               |               |          |
| Booked      | 597,544.00    | 6,786,343.00  | 5,326,197.00  | 558,973.00    | -584,693.00   | 1,155,384.00  | 342,540.00    | 2,304,466.00  | 2,641,060.00  | -91,872.00    | -236,412.00   | 0.00     |
| Matched     | 2,619,135.84  | 279,898.40    | 974,345.70    | 1,147,438.78  | 1,276,952.20  | 1,076,225.50  | 959,925.72    | 1,019,964.14  | 1,010,405.01  | 1,060,480.61  | 2,044,297.85  | 0.00     |
| % Line Loss |               |               |               |               |               |               |               |               |               |               |               |          |
| Booked      | 1.95%         | 21.99%        | 22.91%        | 3.22%         | -3.12%        | 5.57%         | 1.54%         | 10.85%        | 14.34%        | -0.52%        | -1.19%        | #DIV/0!  |
| Matched     | 8.00%         | 1.15%         | 5.16%         | 6.39%         | 6.20%         | 5.21%         | 4.20%         | 5.11%         | 6.02%         | 5.61%         | 9.23%         | #DIV/0!  |