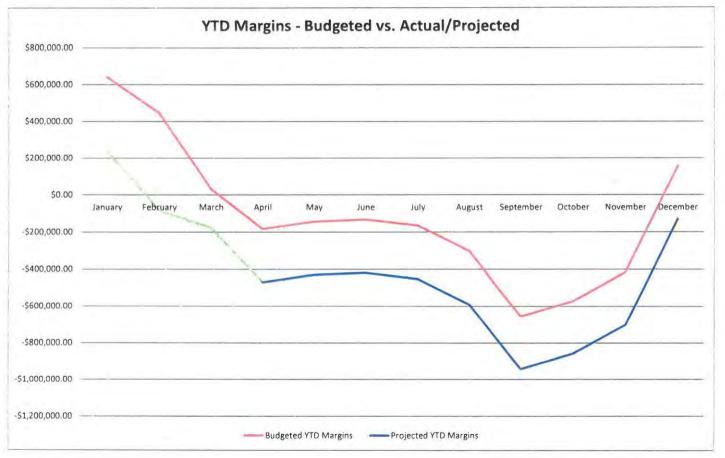

| January   |
|-----------|
| February  |
| March     |
| April     |
| May       |
| June      |
| July      |
| August    |
| September |
| October   |
| November  |
| December  |

| 2015 Monthly Margins |               |               |  |  |  |  |  |  |
|----------------------|---------------|---------------|--|--|--|--|--|--|
| Actual               | Budgeted      | Difference    |  |  |  |  |  |  |
| \$681,642.42         | \$381,444.43  | \$300,197.99  |  |  |  |  |  |  |
| -\$175,367.43        | -\$6,321.57   | -\$169,045.86 |  |  |  |  |  |  |
| -\$351,489.86        | -\$166,619.57 | -\$184,870.29 |  |  |  |  |  |  |
| -\$130,766.77        | -\$291,768.57 | \$161,001.80  |  |  |  |  |  |  |
| \$311,388.90 *       | \$112,384.43  | \$199,004.47  |  |  |  |  |  |  |
| \$5,743.31           | \$129,707.43  | -\$123,964.12 |  |  |  |  |  |  |
| -\$79,199.15         | -\$170,407.57 | \$91,208.42   |  |  |  |  |  |  |
| -\$171,287.52        | -\$145,687.57 | -\$25,599.95  |  |  |  |  |  |  |
| -\$310,713.54        | -\$306,473.57 | -\$4,239.97   |  |  |  |  |  |  |
| \$3,878.37           | \$335,107.43  | -\$331,229.06 |  |  |  |  |  |  |
| \$136,764.49         | \$409,254.43  | -\$272,489.94 |  |  |  |  |  |  |
| \$0.00               | \$310,823.10  |               |  |  |  |  |  |  |

| Actual        | Budgeted      | Difference    |
|---------------|---------------|---------------|
| \$681,642.42  | \$381,444.43  | \$300,197.99  |
| \$506,274.99  | \$375,122.86  | \$131,152.13  |
| \$154,785.13  | \$208,503.29  | -\$53,718.16  |
| \$24,018.36   | -\$83,265.28  | \$107,283.64  |
| \$335,407.26  | \$29,119.15   | \$306,288.11  |
| \$341,150.57  | \$158,826.58  | \$182,323.99  |
| \$261,951.42  | -\$11,580.99  | \$273,532.41  |
| \$90,663.90   | -\$157,268.56 | \$247,932.46  |
| -\$220,049.64 | -\$463,742.13 | \$243,692.49  |
| -\$216,171.27 | -\$128,634.70 | -\$87,536.57  |
| -\$79,406.78  | \$280,619.73  | -\$360,026.51 |
|               | \$591,442.83  |               |

| 2015 | <b>Projected Margin</b> |
|------|-------------------------|
|      | YTD + Actual            |
|      | \$681,642.42            |
|      | \$506,274.99            |
|      | \$154,785.13            |
|      | \$24,018.36             |
|      | \$335,407.26            |
|      | \$341,150.57            |
|      | \$261,951.42            |
|      | \$90,663.90             |
|      | -\$220,049.64           |
|      | -\$216,171.27           |
|      | -\$79,406.78            |
|      | \$231,416.32            |