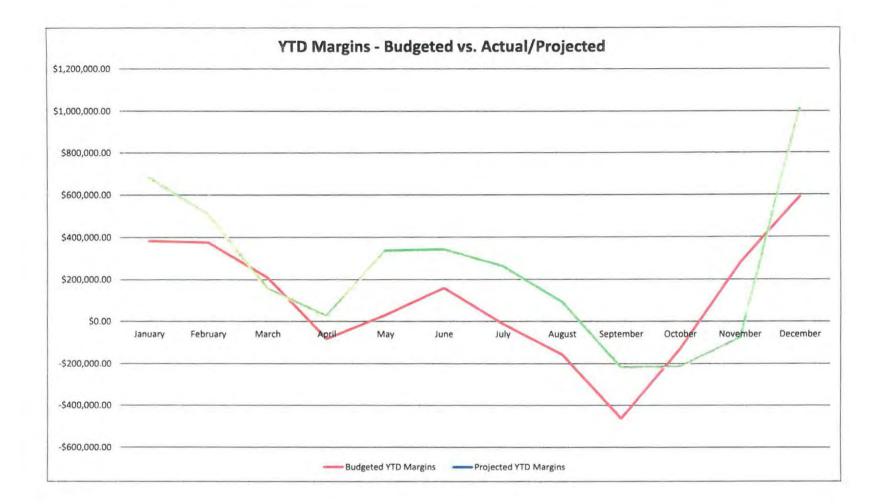

| January   |
|-----------|
| February  |
| March     |
| April     |
| May       |
| June      |
| July      |
| August    |
| September |
| October   |
| November  |
| December  |

| 2015 Monthly Margins |               |               |  |  |  |  |  |  |
|----------------------|---------------|---------------|--|--|--|--|--|--|
| Actual               | Budgeted      | Difference    |  |  |  |  |  |  |
| \$681,642.42         | \$381,444.43  | \$300,197.99  |  |  |  |  |  |  |
| -\$175,367.43        | -\$6,321.57   | -\$169,045.86 |  |  |  |  |  |  |
| -\$351,489.86        | -\$166,619.57 | -\$184,870.29 |  |  |  |  |  |  |
| -\$130,766.77        | -\$291,768.57 | \$161,001.80  |  |  |  |  |  |  |
| \$311,388.90 *       | \$112,384.43  | \$199,004.47  |  |  |  |  |  |  |
| \$5,743.31           | \$129,707.43  | -\$123,964.12 |  |  |  |  |  |  |
| -\$79,199.15         | -\$170,407.57 | \$91,208.42   |  |  |  |  |  |  |
| -\$171,287.52        | -\$145,687.57 | -\$25,599.95  |  |  |  |  |  |  |
| -\$310,713.54        | -\$306,473.57 | -\$4,239.97   |  |  |  |  |  |  |
| \$3,878.37           | \$335,107.43  | -\$331,229.06 |  |  |  |  |  |  |
| \$136,764.49         | \$409,254.43  | -\$272,489.94 |  |  |  |  |  |  |
| \$0.00               | \$310,823.10  |               |  |  |  |  |  |  |

| Actual        | Budgeted      | Difference    |
|---------------|---------------|---------------|
| \$681,642.42  | \$381,444.43  | \$300,197.99  |
| \$506,274.99  | \$375,122.86  | \$131,152.13  |
| \$154,785.13  | \$208,503.29  | -\$53,718.16  |
| \$24,018.36   | -\$83,265.28  | \$107,283.64  |
| \$335,407.26  | \$29,119.15   | \$306,288.11  |
| \$341,150.57  | \$158,826.58  | \$182,323.99  |
| \$261,951.42  | -\$11,580.99  | \$273,532.41  |
| \$90,663.90   | -\$157,268.56 | \$247,932.46  |
| -\$220,049.64 | -\$463,742.13 | \$243,692.49  |
| -\$216,171.27 | -\$128,634.70 | -\$87,536.57  |
| -\$79,406.78  | \$280,619.73  | -\$360,026.51 |
|               | \$591,442.83  |               |

| 2015 | <b>Projected Margin</b> |
|------|-------------------------|
|      | YTD + Actual            |
|      | \$681,642.42            |
|      | \$506,274.99            |
|      | \$154,785.13            |
|      | \$24,018.36             |
|      | \$335,407.26            |
|      | \$341,150.57            |
|      | \$261,951.42            |
|      | \$90,663.90             |
|      | -\$220,049.64           |
|      | -\$216,171.27           |
|      | -\$79,406.78            |
|      | \$231,416.32            |