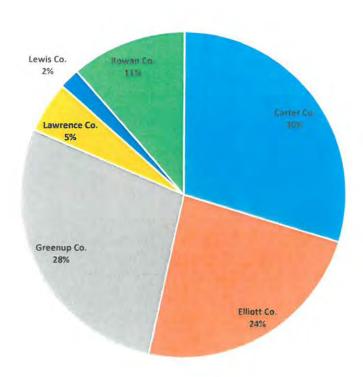

1 cutting crew in Carter, Lewis and Greenup Counties

1 cutting crew in Elliott and Lawrence Counties

1 cutting crews in Rowan County

1 bucket truck crew in Carter, Lewis and Greenup Counties

1 bucket truck crew in Elliott and Lawrence Counties

1 bucket truck crew in Rowan County

1 tractor crew in Rowan County

3 spray crews in Greenup County

Smith Tree Service circuit crew has been working in Carter County and now on Little Fork.

ENGINEERING REPORT