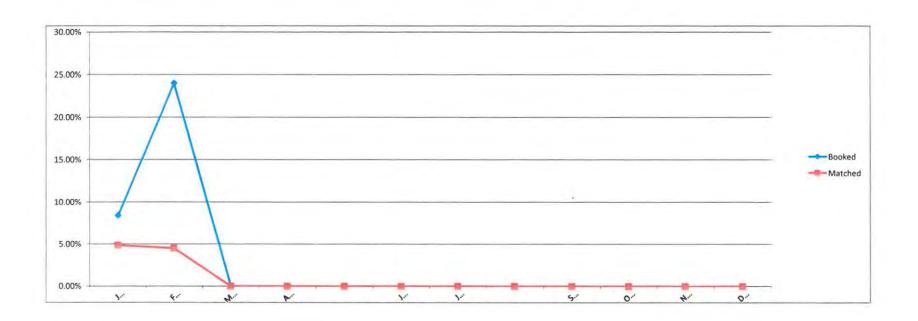

2014

| 2015        | January       | February      | March         | April         | May           | June          | July          | August        | September     | October       | November      | December |
|-------------|---------------|---------------|---------------|---------------|---------------|---------------|---------------|---------------|---------------|---------------|---------------|----------|
| Sales       | 30,110,413.00 | 24,071,853.00 | 17,918,995.00 | 16,808,679.00 | 19,311,724.00 | 19,585,260.00 | 21,882,561.00 | 18,941,610.00 | 15,777,494.00 | 17,829,642.00 | 20,095,645.00 |          |
| Purchases:  |               |               |               |               |               |               |               |               |               |               |               |          |
| Booked      | 30,707,957.00 | 30,858,196.00 | 23,245,192.00 | 17,367,652.00 | 18,727,031.00 | 20,740,644.00 | 22,225,101.00 | 21,246,076.00 | 18,418,554.00 | 17,737,770.00 | 19,859,233.00 |          |
| Matched     | 32,729,548.84 | 24,351,751.40 | 18,893,340.70 | 17,956,117.78 | 20,588,676.20 | 20,661,485.50 | 22,842,486.72 | 19,961,574.14 | 16,787,899.01 | 18,890,122.61 | 22,139,942.85 |          |
| kWh Loss    |               |               |               |               |               |               |               |               |               |               |               |          |
| Booked      | 597,544.00    | 6,786,343.00  | 5,326,197.00  | 558,973.00    | -584,693.00   | 1,155,384.00  | 342,540.00    | 2,304,466.00  | 2,641,060.00  | -91,872.00    | -236,412.00   | 0.00     |
| Matched     | 2,619,135.84  | 279,898.40    | 974,345.70    | 1,147,438.78  | 1,276,952.20  | 1,076,225.50  | 959,925.72    | 1,019,964.14  | 1,010,405.01  | 1,060,480.61  | 2,044,297.85  | 0.00     |
| % Line Loss |               |               |               |               |               |               |               |               |               |               |               |          |
| Booked      | 1.95%         | 21.99%        | 22.91%        | 3.22%         | -3.12%        | 5.57%         | 1.54%         | 10.85%        | 14.34%        | -0.52%        | -1.19%        | #DIV/0!  |
| Matched     | 8.00%         | 1.15%         | 5.16%         | 6.39%         | 6.20%         | 5.21%         | 4.20%         | 5.11%         | 6.02%         | 5.61%         | 9.23%         | #DIV/0!  |