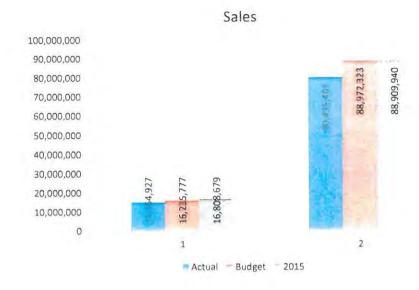

2014

| 2015        | January       | February      | March         | April         | May           | June          | July          | August        | September     | October       | November      | December |
|-------------|---------------|---------------|---------------|---------------|---------------|---------------|---------------|---------------|---------------|---------------|---------------|----------|
| Sales       | 30,110,413.00 | 24,071,853.00 | 17,918,995.00 | 16,808,679.00 | 19,311,724.00 | 19,585,260.00 | 21,882,561.00 | 18,941,610.00 | 15,777,494.00 | 17,829,642.00 | 20,095,645.00 |          |
| Purchases:  |               |               |               |               |               |               |               |               |               |               |               |          |
| Booked      | 30,707,957.00 | 30,858,196.00 | 23,245,192.00 | 17,367,652.00 | 18,727,031.00 | 20,740,644.00 | 22,225,101.00 | 21,246,076.00 | 18,418,554.00 | 17,737,770.00 | 19,859,233.00 |          |
| Matched     | 32,729,548.84 | 24,351,751.40 | 18,893,340.70 | 17,956,117.78 | 20,588,676.20 | 20,661,485.50 | 22,842,486.72 | 19,961,574.14 | 16,787,899.01 | 18,890,122.61 | 22,139,942.85 |          |
| kWh Loss    |               |               |               |               |               |               |               |               |               |               |               |          |
| Booked      | 597,544.00    | 6,786,343.00  | 5,326,197.00  | 558,973.00    | -584,693.00   | 1,155,384.00  | 342,540.00    | 2,304,466.00  | 2,641,060.00  | -91,872.00    | -236,412.00   | 0.00     |
| Matched     | 2,619,135.84  | 279,898.40    | 974,345.70    | 1,147,438.78  | 1,276,952.20  | 1,076,225.50  | 959,925.72    | 1,019,964.14  | 1,010,405.01  | 1,060,480.61  | 2,044,297.85  | 0.00     |
| % Line Loss |               |               |               |               |               |               |               |               |               |               |               |          |
| Booked      | 1.95%         | 21.99%        | 22.91%        | 3.22%         | -3.12%        | 5.57%         | 1.54%         | 10.85%        | 14.34%        | -0.52%        | -1.19%        | #DIV/0!  |
| Matched     | 8.00%         | 1.15%         | 5.16%         | 6.39%         | 6.20%         | 5.21%         | 4.20%         | 5.11%         | 6.02%         | 5.61%         | 9.23%         | #DIV/0!  |