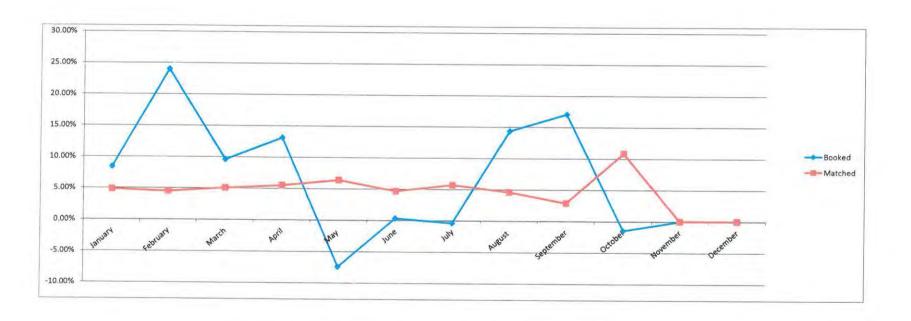

2014

| 2015        | January       | February      | March         | April         | May           | June          | July          | August        | September     | October       | November      | December |
|-------------|---------------|---------------|---------------|---------------|---------------|---------------|---------------|---------------|---------------|---------------|---------------|----------|
| Sales       | 30,110,413.00 | 24,071,853.00 | 17,918,995.00 | 16,808,679.00 | 19,311,724.00 | 19,585,260.00 | 21,882,561.00 | 18,941,610.00 | 15,777,494.00 | 17,829,642.00 | 20,095,645.00 |          |
| Purchases:  |               |               |               |               |               |               |               |               |               |               |               |          |
| Booked      | 30,707,957.00 | 30,858,196.00 | 23,245,192.00 | 17,367,652.00 | 18,727,031.00 | 20,740,644.00 | 22,225,101.00 | 21,246,076.00 | 18,418,554.00 | 17,737,770.00 | 19,859,233.00 |          |
| Matched     | 32,729,548.84 | 24,351,751.40 | 18,893,340.70 | 17,956,117.78 | 20,588,676.20 | 20,661,485.50 | 22,842,486.72 | 19,961,574.14 | 16,787,899.01 | 18,890,122.61 | 22,139,942.85 |          |
| kWh Loss    |               |               |               |               |               |               |               |               |               |               |               |          |
| Booked      | 597,544.00    | 6,786,343.00  | 5,326,197.00  | 558,973.00    | -584,693.00   | 1,155,384.00  | 342,540.00    | 2,304,466.00  | 2,641,060.00  | -91,872.00    | -236,412.00   | 0.00     |
| Matched     | 2,619,135.84  | 279,898.40    | 974,345.70    | 1,147,438.78  | 1,276,952.20  | 1,076,225.50  | 959,925.72    | 1,019,964.14  | 1,010,405.01  | 1,060,480.61  | 2,044,297.85  | 0.00     |
| % Line Loss |               |               |               |               |               |               |               |               |               |               |               |          |
| Booked      | 1.95%         | 21.99%        | 22.91%        | 3.22%         | -3.12%        | 5.57%         | 1.54%         | 10.85%        | 14.34%        | -0.52%        | -1.19%        | #DIV/0!  |
| Matched     | 8.00%         | 1.15%         | 5.16%         | 6.39%         | 6.20%         | 5.21%         | 4.20%         | 5.11%         | 6.02%         | 5.61%         | 9.23%         | #DIV/0!  |