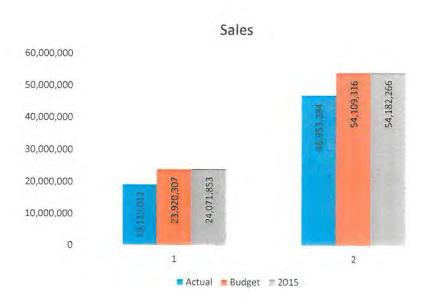

2014

| 2015        | January       | February      | March         | April         | May           | June          | July          | August        | September     | October       | November      | December |
|-------------|---------------|---------------|---------------|---------------|---------------|---------------|---------------|---------------|---------------|---------------|---------------|----------|
| Sales       | 30,110,413.00 | 24,071,853.00 | 17,918,995.00 | 16,808,679.00 | 19,311,724.00 | 19,585,260.00 | 21,882,561.00 | 18,941,610.00 | 15,777,494.00 | 17,829,642.00 | 20,095,645.00 |          |
| Purchases:  |               |               |               |               |               |               |               |               |               |               |               |          |
| Booked      | 30,707,957.00 | 30,858,196.00 | 23,245,192.00 | 17,367,652.00 | 18,727,031.00 | 20,740,644.00 | 22,225,101.00 | 21,246,076.00 | 18,418,554.00 | 17,737,770.00 | 19,859,233.00 |          |
| Matched     | 32,729,548.84 | 24,351,751.40 | 18,893,340.70 | 17,956,117.78 | 20,588,676.20 | 20,661,485.50 | 22,842,486.72 | 19,961,574.14 | 16,787,899.01 | 18,890,122.61 | 22,139,942.85 |          |
| kWh Loss    |               |               |               |               |               |               |               |               |               |               |               |          |
| Booked      | 597,544.00    | 6,786,343.00  | 5,326,197.00  | 558,973.00    | -584,693.00   | 1,155,384.00  | 342,540.00    | 2,304,466.00  | 2,641,060.00  | -91,872.00    | -236,412.00   | 0.00     |
| Matched     | 2,619,135.84  | 279,898.40    | 974,345.70    | 1,147,438.78  | 1,276,952.20  | 1,076,225.50  | 959,925.72    | 1,019,964.14  | 1,010,405.01  | 1,060,480.61  | 2,044,297.85  | 0.00     |
| % Line Loss |               |               |               |               |               |               |               |               |               |               |               |          |
| Booked      | 1.95%         | 21.99%        | 22.91%        | 3.22%         | -3.12%        | 5.57%         | 1.54%         | 10.85%        | 14.34%        | -0.52%        | -1.19%        | #DIV/0!  |
| Matched     | 8.00%         | 1.15%         | 5.16%         | 6.39%         | 6.20%         | 5.21%         | 4.20%         | 5.11%         | 6.02%         | 5.61%         | 9.23%         | #DIV/0!  |