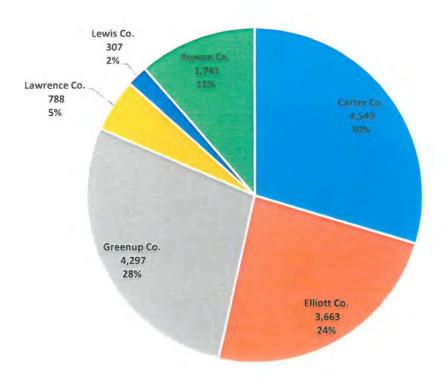

1 cutting crew in Carter, Lewis and Greenup Counties

1 cutting crew in Elliott and Lawrence Counties

1 cutting crews in Rowan County

1 bucket truck crew in Carter, Lewis and Greenup Counties

1 bucket truck crew in Elliott and Lawrence Counties

1 bucket truck crew in Rowan County

1 tractor crew in Rowan County

3 spray crews in Greenup County

Smith Tree Service circuit crew has been working in Carter County and now on Little Fork.

ENGINEERING REPORT