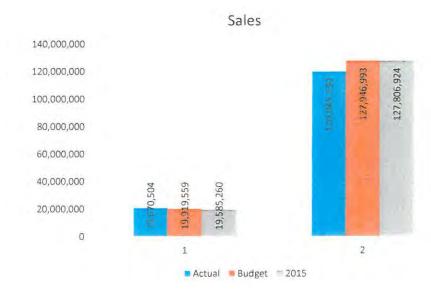

#### KWH Sales & Purchases: November 2015

Sales:

Month:

17.47% Under Budget (11/01 - 11/30)

YTD:

1.95% Under Budget

2014 YTD:

2.15% Under

2014

| 2015        | January       | February      | March         | April         | May           | June          | July          | August        | September     | October       | November      | December |
|-------------|---------------|---------------|---------------|---------------|---------------|---------------|---------------|---------------|---------------|---------------|---------------|----------|
| Sales       | 30,110,413.00 | 24,071,853.00 | 17,918,995.00 | 16,808,679.00 | 19,311,724.00 | 19,585,260.00 | 21,882,561.00 | 18,941,610.00 | 15,777,494.00 | 17,829,642.00 | 20,095,645.00 |          |
| Purchases:  |               |               |               |               |               |               |               |               |               |               |               |          |
| Booked      | 30,707,957.00 | 30,858,196.00 | 23,245,192.00 | 17,367,652.00 | 18,727,031.00 | 20,740,644.00 | 22,225,101.00 | 21,246,076.00 | 18,418,554.00 | 17,737,770.00 | 19,859,233.00 |          |
| Matched     | 32,729,548.84 | 24,351,751.40 | 18,893,340.70 | 17,956,117.78 | 20,588,676.20 | 20,661,485.50 | 22,842,486.72 | 19,961,574.14 | 16,787,899.01 | 18,890,122.61 | 22,139,942.85 |          |
| kWh Loss    |               |               |               |               |               |               |               |               |               |               |               |          |
| Booked      | 597,544.00    | 6,786,343.00  | 5,326,197.00  | 558,973.00    | -584,693.00   | 1,155,384.00  | 342,540.00    | 2,304,466.00  | 2,641,060.00  | -91,872.00    | -236,412.00   | 0.00     |
| Matched     | 2,619,135.84  | 279,898.40    | 974,345.70    | 1,147,438.78  | 1,276,952.20  | 1,076,225.50  | 959,925.72    | 1,019,964.14  | 1,010,405.01  | 1,060,480.61  | 2,044,297.85  | 0.00     |
| % Line Loss |               |               |               |               |               |               |               |               |               |               |               |          |
| Booked      | 1.95%         | 21.99%        | 22.91%        | 3.22%         | -3.12%        | 5.57%         | 1.54%         | 10.85%        | 14.34%        | -0.52%        | -1.19%        | #DIV/0!  |
| Matched     | 8.00%         | 1.15%         | 5.16%         | 6.39%         | 6.20%         | 5.21%         | 4.20%         | 5.11%         | 6.02%         | 5.61%         | 9.23%         | #DIV/0!  |