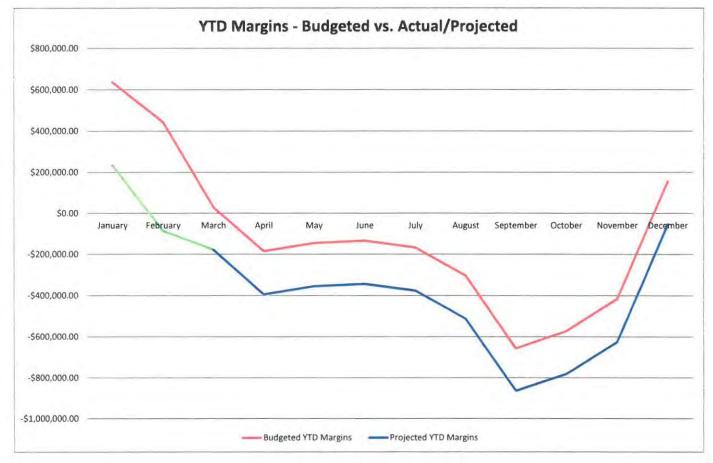

| January   |
|-----------|
| February  |
| March     |
| April     |
| May       |
| June      |
| July      |
| August    |
| September |
| October   |
| November  |
| December  |

| 2015 Monthly Margins |               |               |  |  |  |  |  |  |
|----------------------|---------------|---------------|--|--|--|--|--|--|
| Actual               | Budgeted      | Difference    |  |  |  |  |  |  |
| \$681,642.42         | \$381,444.43  | \$300,197.99  |  |  |  |  |  |  |
| -\$175,367.43        | -\$6,321.57   | -\$169,045.86 |  |  |  |  |  |  |
| -\$351,489.86        | -\$166,619.57 | -\$184,870.29 |  |  |  |  |  |  |
| -\$130,766.77        | -\$291,768.57 | \$161,001.80  |  |  |  |  |  |  |
| \$311,388.90 *       | \$112,384.43  | \$199,004.47  |  |  |  |  |  |  |
| \$5,743.31           | \$129,707.43  | -\$123,964.12 |  |  |  |  |  |  |
| -\$79,199.15         | -\$170,407.57 | \$91,208.42   |  |  |  |  |  |  |
| -\$171,287.52        | -\$145,687.57 | -\$25,599.95  |  |  |  |  |  |  |
| -\$310,713.54        | -\$306,473.57 | -\$4,239.97   |  |  |  |  |  |  |
| \$3,878.37           | \$335,107.43  | -\$331,229.06 |  |  |  |  |  |  |
| \$136,764.49         | \$409,254.43  | -\$272,489.94 |  |  |  |  |  |  |
| \$0.00               | \$310,823.10  |               |  |  |  |  |  |  |

| Actual        | Budgeted      | Difference    |
|---------------|---------------|---------------|
| \$681,642.42  | \$381,444.43  | \$300,197.99  |
| \$506,274.99  | \$375,122.86  | \$131,152.13  |
| \$154,785.13  | \$208,503.29  | -\$53,718.16  |
| \$24,018.36   | -\$83,265.28  | \$107,283.64  |
| \$335,407.26  | \$29,119.15   | \$306,288.11  |
| \$341,150.57  | \$158,826.58  | \$182,323.99  |
| \$261,951.42  | -\$11,580.99  | \$273,532.41  |
| \$90,663.90   | -\$157,268.56 | \$247,932.46  |
| -\$220,049.64 | -\$463,742.13 | \$243,692.49  |
| -\$216,171.27 | -\$128,634.70 | -\$87,536.57  |
| -\$79,406.78  | \$280,619.73  | -\$360,026.51 |
|               | \$591,442.83  |               |

| 2015 | <b>Projected Margin</b> |
|------|-------------------------|
|      | YTD + Actual            |
|      | \$681,642.42            |
|      | \$506,274.99            |
|      | \$154,785.13            |
|      | \$24,018.36             |
|      | \$335,407.26            |
|      | \$341,150.57            |
|      | \$261,951.42            |
|      | \$90,663.90             |
|      | -\$220,049.64           |
|      | -\$216,171.27           |
|      | -\$79,406.78            |
|      | \$231,416.32            |