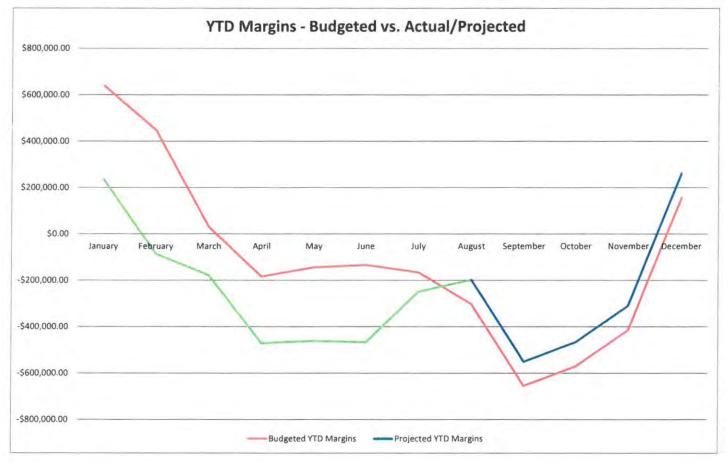

### Form 7: Year to Date

Margins:

\$ (279,407)\*

Budgeted:

\$ 280,620

| January   |
|-----------|
| February  |
| March     |
| April     |
| May       |
| June      |
| July      |
| August    |
| September |
| October   |
| November  |
| December  |

| 2015 Monthly Margins |               |               |  |  |  |  |  |  |
|----------------------|---------------|---------------|--|--|--|--|--|--|
| Actual               | Budgeted      | Difference    |  |  |  |  |  |  |
| \$681,642.42         | \$381,444.43  | \$300,197.99  |  |  |  |  |  |  |
| -\$175,367.43        | -\$6,321.57   | -\$169,045.86 |  |  |  |  |  |  |
| -\$351,489.86        | -\$166,619.57 | -\$184,870.29 |  |  |  |  |  |  |
| -\$130,766.77        | -\$291,768.57 | \$161,001.80  |  |  |  |  |  |  |
| \$311,388.90 *       | \$112,384.43  | \$199,004.47  |  |  |  |  |  |  |
| \$5,743.31           | \$129,707.43  | -\$123,964.12 |  |  |  |  |  |  |
| -\$79,199.15         | -\$170,407.57 | \$91,208.42   |  |  |  |  |  |  |
| -\$171,287.52        | -\$145,687.57 | -\$25,599.95  |  |  |  |  |  |  |
| -\$310,713.54        | -\$306,473.57 | -\$4,239.97   |  |  |  |  |  |  |
| \$3,878.37           | \$335,107.43  | -\$331,229.06 |  |  |  |  |  |  |
| \$136,764.49         | \$409,254.43  | -\$272,489.94 |  |  |  |  |  |  |
| \$0.00               | \$310,823.10  |               |  |  |  |  |  |  |

| Actual        | Budgeted      | Difference    |
|---------------|---------------|---------------|
| \$681,642.42  | \$381,444.43  | \$300,197.99  |
| \$506,274.99  | \$375,122.86  | \$131,152.13  |
| \$154,785.13  | \$208,503.29  | -\$53,718.16  |
| \$24,018.36   | -\$83,265.28  | \$107,283.64  |
| \$335,407.26  | \$29,119.15   | \$306,288.11  |
| \$341,150.57  | \$158,826.58  | \$182,323.99  |
| \$261,951.42  | -\$11,580.99  | \$273,532.41  |
| \$90,663.90   | -\$157,268.56 | \$247,932.46  |
| -\$220,049.64 | -\$463,742.13 | \$243,692.49  |
| -\$216,171.27 | -\$128,634.70 | -\$87,536.57  |
| -\$79,406.78  | \$280,619.73  | -\$360,026.51 |
|               | \$591,442.83  |               |

| 2015 | <b>Projected Margin</b> |
|------|-------------------------|
|      | YTD + Actual            |
|      | \$681,642.42            |
|      | \$506,274.99            |
|      | \$154,785.13            |
|      | \$24,018.36             |
|      | \$335,407.26            |
|      | \$341,150.57            |
|      | \$261,951.42            |
|      | \$90,663.90             |
|      | -\$220,049.64           |
|      | -\$216,171.27           |
|      | -\$79,406.78            |
|      | \$231,416.32            |