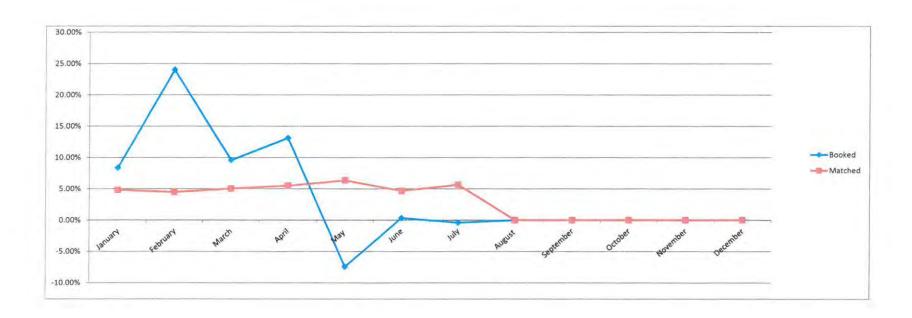

2014

| 2015        | January       | February      | March         | April         | May           | June          | July          | August        | September     | October       | November      | December |
|-------------|---------------|---------------|---------------|---------------|---------------|---------------|---------------|---------------|---------------|---------------|---------------|----------|
| Sales       | 30,110,413.00 | 24,071,853.00 | 17,918,995.00 | 16,808,679.00 | 19,311,724.00 | 19,585,260.00 | 21,882,561.00 | 18,941,610.00 | 15,777,494.00 | 17,829,642.00 | 20,095,645.00 |          |
| Purchases:  |               |               |               |               |               |               |               |               |               |               |               |          |
| Booked      | 30,707,957.00 | 30,858,196.00 | 23,245,192.00 | 17,367,652.00 | 18,727,031.00 | 20,740,644.00 | 22,225,101.00 | 21,246,076.00 | 18,418,554.00 | 17,737,770.00 | 19,859,233.00 |          |
| Matched     | 32,729,548.84 | 24,351,751.40 | 18,893,340.70 | 17,956,117.78 | 20,588,676.20 | 20,661,485.50 | 22,842,486.72 | 19,961,574.14 | 16,787,899.01 | 18,890,122.61 | 22,139,942.85 |          |
| kWh Loss    |               |               |               |               |               |               |               |               |               |               |               |          |
| Booked      | 597,544.00    | 6,786,343.00  | 5,326,197.00  | 558,973.00    | -584,693.00   | 1,155,384.00  | 342,540.00    | 2,304,466.00  | 2,641,060.00  | -91,872.00    | -236,412.00   | 0.00     |
| Matched     | 2,619,135.84  | 279,898.40    | 974,345.70    | 1,147,438.78  | 1,276,952.20  | 1,076,225.50  | 959,925.72    | 1,019,964.14  | 1,010,405.01  | 1,060,480.61  | 2,044,297.85  | 0.00     |
| % Line Loss |               |               |               |               |               |               |               |               |               |               |               |          |
| Booked      | 1.95%         | 21.99%        | 22.91%        | 3.22%         | -3.12%        | 5.57%         | 1.54%         | 10.85%        | 14.34%        | -0.52%        | -1.19%        | #DIV/0!  |
| Matched     | 8.00%         | 1.15%         | 5.16%         | 6.39%         | 6.20%         | 5.21%         | 4.20%         | 5.11%         | 6.02%         | 5.61%         | 9.23%         | #DIV/0!  |