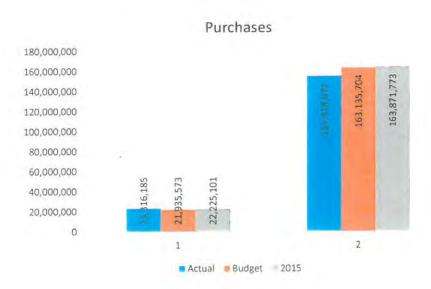

2014

| 2015        | January       | February      | March         | April         | May           | June          | July          | August        | September     | October       | November      | December |
|-------------|---------------|---------------|---------------|---------------|---------------|---------------|---------------|---------------|---------------|---------------|---------------|----------|
| Sales       | 30,110,413.00 | 24,071,853.00 | 17,918,995.00 | 16,808,679.00 | 19,311,724.00 | 19,585,260.00 | 21,882,561.00 | 18,941,610.00 | 15,777,494.00 | 17,829,642.00 | 20,095,645.00 |          |
| Purchases:  |               |               |               |               |               |               |               |               |               |               |               |          |
| Booked      | 30,707,957.00 | 30,858,196.00 | 23,245,192.00 | 17,367,652.00 | 18,727,031.00 | 20,740,644.00 | 22,225,101.00 | 21,246,076.00 | 18,418,554.00 | 17,737,770.00 | 19,859,233.00 |          |
| Matched     | 32,729,548.84 | 24,351,751.40 | 18,893,340.70 | 17,956,117.78 | 20,588,676.20 | 20,661,485.50 | 22,842,486.72 | 19,961,574.14 | 16,787,899.01 | 18,890,122.61 | 22,139,942.85 |          |
| kWh Loss    |               |               |               |               |               |               |               |               |               |               |               |          |
| Booked      | 597,544.00    | 6,786,343.00  | 5,326,197.00  | 558,973.00    | -584,693.00   | 1,155,384.00  | 342,540.00    | 2,304,466.00  | 2,641,060.00  | -91,872.00    | -236,412.00   | 0.00     |
| Matched     | 2,619,135.84  | 279,898.40    | 974,345.70    | 1,147,438.78  | 1,276,952.20  | 1,076,225.50  | 959,925.72    | 1,019,964.14  | 1,010,405.01  | 1,060,480.61  | 2,044,297.85  | 0.00     |
| % Line Loss |               |               |               |               |               |               |               |               |               |               |               |          |
| Booked      | 1.95%         | 21.99%        | 22.91%        | 3.22%         | -3.12%        | 5.57%         | 1.54%         | 10.85%        | 14.34%        | -0.52%        | -1.19%        | #DIV/0!  |
| Matched     | 8.00%         | 1.15%         | 5.16%         | 6.39%         | 6.20%         | 5.21%         | 4.20%         | 5.11%         | 6.02%         | 5.61%         | 9.23%         | #DIV/0!  |