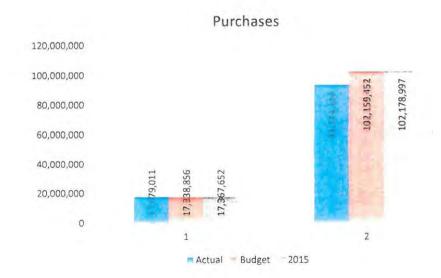

2014

| 2015        | January       | February      | March         | April         | May           | June          | July          | August        | September     | October       | November      | December |
|-------------|---------------|---------------|---------------|---------------|---------------|---------------|---------------|---------------|---------------|---------------|---------------|----------|
| Sales       | 30,110,413.00 | 24,071,853.00 | 17,918,995.00 | 16,808,679.00 | 19,311,724.00 | 19,585,260.00 | 21,882,561.00 | 18,941,610.00 | 15,777,494.00 | 17,829,642.00 | 20,095,645.00 |          |
| Purchases:  |               |               |               |               |               |               |               |               |               |               |               |          |
| Booked      | 30,707,957.00 | 30,858,196.00 | 23,245,192.00 | 17,367,652.00 | 18,727,031.00 | 20,740,644.00 | 22,225,101.00 | 21,246,076.00 | 18,418,554.00 | 17,737,770.00 | 19,859,233.00 |          |
| Matched     | 32,729,548.84 | 24,351,751.40 | 18,893,340.70 | 17,956,117.78 | 20,588,676.20 | 20,661,485.50 | 22,842,486.72 | 19,961,574.14 | 16,787,899.01 | 18,890,122.61 | 22,139,942.85 |          |
| kWh Loss    |               |               |               |               |               |               |               |               |               |               |               |          |
| Booked      | 597,544.00    | 6,786,343.00  | 5,326,197.00  | 558,973.00    | -584,693.00   | 1,155,384.00  | 342,540.00    | 2,304,466.00  | 2,641,060.00  | -91,872.00    | -236,412.00   | 0.00     |
| Matched     | 2,619,135.84  | 279,898.40    | 974,345.70    | 1,147,438.78  | 1,276,952.20  | 1,076,225.50  | 959,925.72    | 1,019,964.14  | 1,010,405.01  | 1,060,480.61  | 2,044,297.85  | 0.00     |
| % Line Loss |               |               |               |               |               |               |               |               |               |               |               |          |
| Booked      | 1.95%         | 21.99%        | 22.91%        | 3.22%         | -3.12%        | 5.57%         | 1.54%         | 10.85%        | 14.34%        | -0.52%        | -1.19%        | #DIV/0!  |
| Matched     | 8.00%         | 1.15%         | 5.16%         | 6.39%         | 6.20%         | 5.21%         | 4.20%         | 5.11%         | 6.02%         | 5.61%         | 9.23%         | #DIV/0!  |