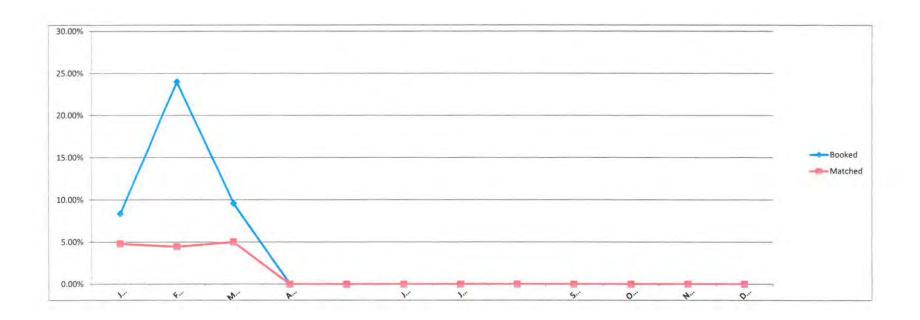

2014

| 2015        | January       | February      | March         | April         | May           | June          | July          | August        | September     | October       | November      | December |
|-------------|---------------|---------------|---------------|---------------|---------------|---------------|---------------|---------------|---------------|---------------|---------------|----------|
| Sales       | 30,110,413.00 | 24,071,853.00 | 17,918,995.00 | 16,808,679.00 | 19,311,724.00 | 19,585,260.00 | 21,882,561.00 | 18,941,610.00 | 15,777,494.00 | 17,829,642.00 | 20,095,645.00 |          |
| Purchases:  |               |               |               |               |               |               |               |               |               |               |               |          |
| Booked      | 30,707,957.00 | 30,858,196.00 | 23,245,192.00 | 17,367,652.00 | 18,727,031.00 | 20,740,644.00 | 22,225,101.00 | 21,246,076.00 | 18,418,554.00 | 17,737,770.00 | 19,859,233.00 |          |
| Matched     | 32,729,548.84 | 24,351,751.40 | 18,893,340.70 | 17,956,117.78 | 20,588,676.20 | 20,661,485.50 | 22,842,486.72 | 19,961,574.14 | 16,787,899.01 | 18,890,122.61 | 22,139,942.85 |          |
| kWh Loss    |               |               |               |               |               |               |               |               |               |               |               |          |
| Booked      | 597,544.00    | 6,786,343.00  | 5,326,197.00  | 558,973.00    | -584,693.00   | 1,155,384.00  | 342,540.00    | 2,304,466.00  | 2,641,060.00  | -91,872.00    | -236,412.00   | 0.00     |
| Matched     | 2,619,135.84  | 279,898.40    | 974,345.70    | 1,147,438.78  | 1,276,952.20  | 1,076,225.50  | 959,925.72    | 1,019,964.14  | 1,010,405.01  | 1,060,480.61  | 2,044,297.85  | 0.00     |
| % Line Loss |               |               |               |               |               |               |               |               |               |               |               |          |
| Booked      | 1.95%         | 21.99%        | 22.91%        | 3.22%         | -3.12%        | 5.57%         | 1.54%         | 10.85%        | 14.34%        | -0.52%        | -1.19%        | #DIV/0!  |
| Matched     | 8.00%         | 1.15%         | 5.16%         | 6.39%         | 6.20%         | 5.21%         | 4.20%         | 5.11%         | 6.02%         | 5.61%         | 9.23%         | #DIV/0!  |