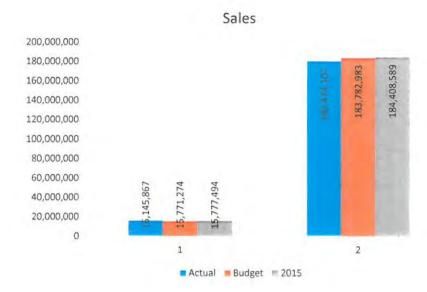

2014

| 2015        | January       | February      | March         | April         | May           | June          | July          | August        | September     | October       | November      | December |
|-------------|---------------|---------------|---------------|---------------|---------------|---------------|---------------|---------------|---------------|---------------|---------------|----------|
| Sales       | 30,110,413.00 | 24,071,853.00 | 17,918,995.00 | 16,808,679.00 | 19,311,724.00 | 19,585,260.00 | 21,882,561.00 | 18,941,610.00 | 15,777,494.00 | 17,829,642.00 | 20,095,645.00 |          |
| Purchases:  |               |               |               |               |               |               |               |               |               |               |               |          |
| Booked      | 30,707,957.00 | 30,858,196.00 | 23,245,192.00 | 17,367,652.00 | 18,727,031.00 | 20,740,644.00 | 22,225,101.00 | 21,246,076.00 | 18,418,554.00 | 17,737,770.00 | 19,859,233.00 |          |
| Matched     | 32,729,548.84 | 24,351,751.40 | 18,893,340.70 | 17,956,117.78 | 20,588,676.20 | 20,661,485.50 | 22,842,486.72 | 19,961,574.14 | 16,787,899.01 | 18,890,122.61 | 22,139,942.85 |          |
| kWh Loss    |               |               |               |               |               |               |               |               |               |               |               |          |
| Booked      | 597,544.00    | 6,786,343.00  | 5,326,197.00  | 558,973.00    | -584,693.00   | 1,155,384.00  | 342,540.00    | 2,304,466.00  | 2,641,060.00  | -91,872.00    | -236,412.00   | 0.00     |
| Matched     | 2,619,135.84  | 279,898.40    | 974,345.70    | 1,147,438.78  | 1,276,952.20  | 1,076,225.50  | 959,925.72    | 1,019,964.14  | 1,010,405.01  | 1,060,480.61  | 2,044,297.85  | 0.00     |
| % Line Loss |               |               |               |               |               |               |               |               |               |               |               |          |
| Booked      | 1.95%         | 21.99%        | 22.91%        | 3.22%         | -3.12%        | 5.57%         | 1.54%         | 10.85%        | 14.34%        | -0.52%        | -1.19%        | #DIV/0!  |
| Matched     | 8.00%         | 1.15%         | 5.16%         | 6.39%         | 6.20%         | 5.21%         | 4.20%         | 5.11%         | 6.02%         | 5.61%         | 9.23%         | #DIV/0!  |