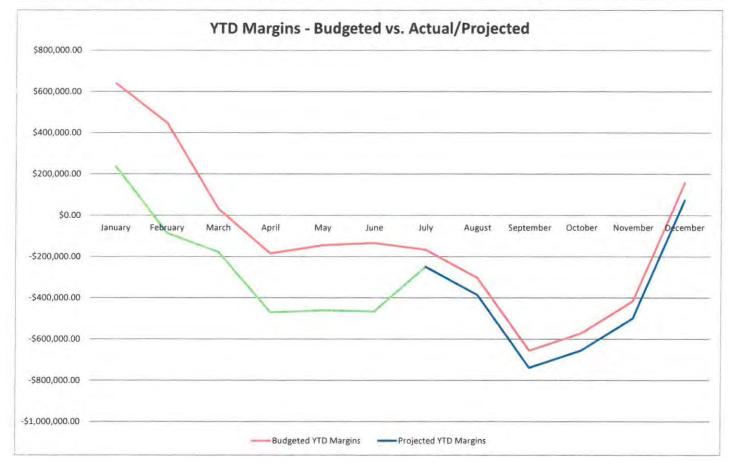

| January   |
|-----------|
| February  |
| March     |
| April     |
| May       |
| June      |
| July      |
| August    |
| September |
| October   |
| November  |
| December  |

| 2015 Monthly Margins |               |               |  |  |  |  |  |  |
|----------------------|---------------|---------------|--|--|--|--|--|--|
| Actual               | Budgeted      | Difference    |  |  |  |  |  |  |
| \$681,642.42         | \$381,444.43  | \$300,197.99  |  |  |  |  |  |  |
| -\$175,367.43        | -\$6,321.57   | -\$169,045.86 |  |  |  |  |  |  |
| -\$351,489.86        | -\$166,619.57 | -\$184,870.29 |  |  |  |  |  |  |
| -\$130,766.77        | -\$291,768.57 | \$161,001.80  |  |  |  |  |  |  |
| \$311,388.90 *       | \$112,384.43  | \$199,004.47  |  |  |  |  |  |  |
| \$5,743.31           | \$129,707.43  | -\$123,964.12 |  |  |  |  |  |  |
| -\$79,199.15         | -\$170,407.57 | \$91,208.42   |  |  |  |  |  |  |
| -\$171,287.52        | -\$145,687.57 | -\$25,599.95  |  |  |  |  |  |  |
| -\$310,713.54        | -\$306,473.57 | -\$4,239.97   |  |  |  |  |  |  |
| \$3,878.37           | \$335,107.43  | -\$331,229.06 |  |  |  |  |  |  |
| \$136,764.49         | \$409,254.43  | -\$272,489.94 |  |  |  |  |  |  |
| \$0.00               | \$310,823.10  |               |  |  |  |  |  |  |

| Actual        | Budgeted      | Difference    |
|---------------|---------------|---------------|
| \$681,642.42  | \$381,444.43  | \$300,197.99  |
| \$506,274.99  | \$375,122.86  | \$131,152.13  |
| \$154,785.13  | \$208,503.29  | -\$53,718.16  |
| \$24,018.36   | -\$83,265.28  | \$107,283.64  |
| \$335,407.26  | \$29,119.15   | \$306,288.11  |
| \$341,150.57  | \$158,826.58  | \$182,323.99  |
| \$261,951.42  | -\$11,580.99  | \$273,532.41  |
| \$90,663.90   | -\$157,268.56 | \$247,932.46  |
| -\$220,049.64 | -\$463,742.13 | \$243,692.49  |
| -\$216,171.27 | -\$128,634.70 | -\$87,536.57  |
| -\$79,406.78  | \$280,619.73  | -\$360,026.51 |
|               | \$591,442.83  |               |

| 2015 | <b>Projected Margin</b> |
|------|-------------------------|
|      | YTD + Actual            |
|      | \$681,642.42            |
|      | \$506,274.99            |
|      | \$154,785.13            |
|      | \$24,018.36             |
|      | \$335,407.26            |
|      | \$341,150.57            |
|      | \$261,951.42            |
|      | \$90,663.90             |
|      | -\$220,049.64           |
|      | -\$216,171.27           |
|      | -\$79,406.78            |
|      | \$231,416.32            |