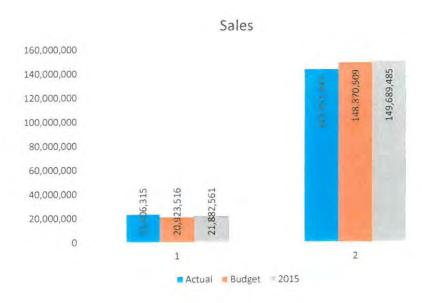

2014

| 2015        | January       | February      | March         | April         | May           | June          | July          | August        | September     | October       | November      | December |
|-------------|---------------|---------------|---------------|---------------|---------------|---------------|---------------|---------------|---------------|---------------|---------------|----------|
| Sales       | 30,110,413.00 | 24,071,853.00 | 17,918,995.00 | 16,808,679.00 | 19,311,724.00 | 19,585,260.00 | 21,882,561.00 | 18,941,610.00 | 15,777,494.00 | 17,829,642.00 | 20,095,645.00 |          |
| Purchases:  |               |               |               |               |               |               |               |               |               |               |               |          |
| Booked      | 30,707,957.00 | 30,858,196.00 | 23,245,192.00 | 17,367,652.00 | 18,727,031.00 | 20,740,644.00 | 22,225,101.00 | 21,246,076.00 | 18,418,554.00 | 17,737,770.00 | 19,859,233.00 |          |
| Matched     | 32,729,548.84 | 24,351,751.40 | 18,893,340.70 | 17,956,117.78 | 20,588,676.20 | 20,661,485.50 | 22,842,486.72 | 19,961,574.14 | 16,787,899.01 | 18,890,122.61 | 22,139,942.85 |          |
| kWh Loss    |               |               |               |               |               |               |               |               |               |               |               |          |
| Booked      | 597,544.00    | 6,786,343.00  | 5,326,197.00  | 558,973.00    | -584,693.00   | 1,155,384.00  | 342,540.00    | 2,304,466.00  | 2,641,060.00  | -91,872.00    | -236,412.00   | 0.00     |
| Matched     | 2,619,135.84  | 279,898.40    | 974,345.70    | 1,147,438.78  | 1,276,952.20  | 1,076,225.50  | 959,925.72    | 1,019,964.14  | 1,010,405.01  | 1,060,480.61  | 2,044,297.85  | 0.00     |
| % Line Loss |               |               |               |               |               |               |               |               |               |               |               |          |
| Booked      | 1.95%         | 21.99%        | 22.91%        | 3.22%         | -3.12%        | 5.57%         | 1.54%         | 10.85%        | 14.34%        | -0.52%        | -1.19%        | #DIV/0!  |
| Matched     | 8.00%         | 1.15%         | 5.16%         | 6.39%         | 6.20%         | 5.21%         | 4.20%         | 5.11%         | 6.02%         | 5.61%         | 9.23%         | #DIV/0!  |