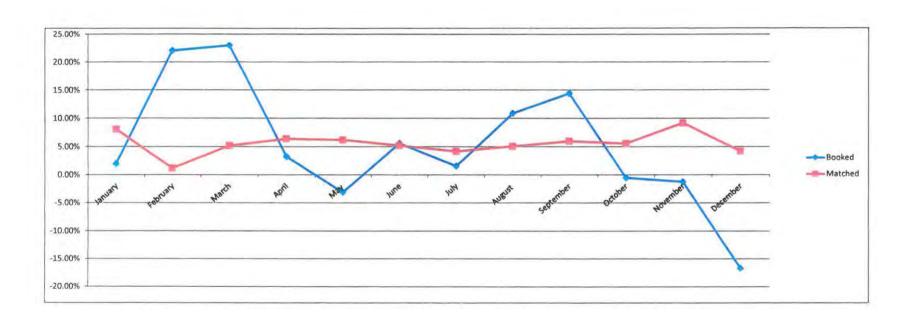

2014

| 2015        | January       | February      | March         | April         | May           | June          | July          | August        | September     | October       | November      | December |
|-------------|---------------|---------------|---------------|---------------|---------------|---------------|---------------|---------------|---------------|---------------|---------------|----------|
| Sales       | 30,110,413.00 | 24,071,853.00 | 17,918,995.00 | 16,808,679.00 | 19,311,724.00 | 19,585,260.00 | 21,882,561.00 | 18,941,610.00 | 15,777,494.00 | 17,829,642.00 | 20,095,645.00 |          |
| Purchases:  |               |               |               |               |               |               |               |               |               |               |               |          |
| Booked      | 30,707,957.00 | 30,858,196.00 | 23,245,192.00 | 17,367,652.00 | 18,727,031.00 | 20,740,644.00 | 22,225,101.00 | 21,246,076.00 | 18,418,554.00 | 17,737,770.00 | 19,859,233.00 |          |
| Matched     | 32,729,548.84 | 24,351,751.40 | 18,893,340.70 | 17,956,117.78 | 20,588,676.20 | 20,661,485.50 | 22,842,486.72 | 19,961,574.14 | 16,787,899.01 | 18,890,122.61 | 22,139,942.85 |          |
| kWh Loss    |               |               |               |               |               |               |               |               |               |               |               |          |
| Booked      | 597,544.00    | 6,786,343.00  | 5,326,197.00  | 558,973.00    | -584,693.00   | 1,155,384.00  | 342,540.00    | 2,304,466.00  | 2,641,060.00  | -91,872.00    | -236,412.00   | 0.00     |
| Matched     | 2,619,135.84  | 279,898.40    | 974,345.70    | 1,147,438.78  | 1,276,952.20  | 1,076,225.50  | 959,925.72    | 1,019,964.14  | 1,010,405.01  | 1,060,480.61  | 2,044,297.85  | 0.00     |
| % Line Loss |               |               |               |               |               |               |               |               |               |               |               |          |
| Booked      | 1.95%         | 21.99%        | 22.91%        | 3.22%         | -3.12%        | 5.57%         | 1.54%         | 10.85%        | 14.34%        | -0.52%        | -1.19%        | #DIV/0!  |
| Matched     | 8.00%         | 1.15%         | 5.16%         | 6.39%         | 6.20%         | 5.21%         | 4.20%         | 5.11%         | 6.02%         | 5.61%         | 9.23%         | #DIV/0!  |