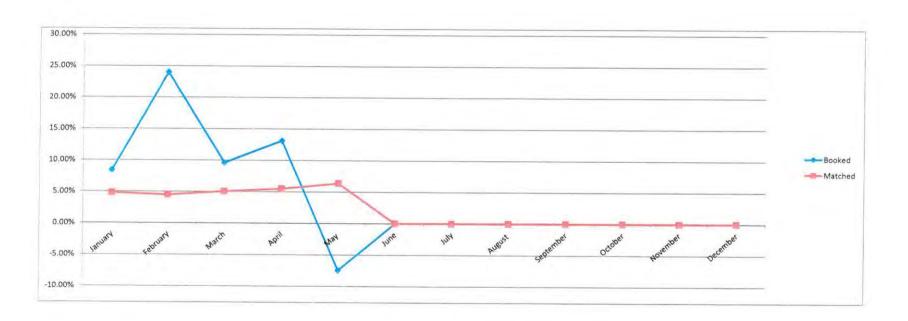

2014

| 2015        | January       | February      | March         | April         | May           | June          | July          | August        | September     | October       | November      | December |
|-------------|---------------|---------------|---------------|---------------|---------------|---------------|---------------|---------------|---------------|---------------|---------------|----------|
| Sales       | 30,110,413.00 | 24,071,853.00 | 17,918,995.00 | 16,808,679.00 | 19,311,724.00 | 19,585,260.00 | 21,882,561.00 | 18,941,610.00 | 15,777,494.00 | 17,829,642.00 | 20,095,645.00 |          |
| Purchases:  |               |               |               |               |               |               |               |               |               |               |               |          |
| Booked      | 30,707,957.00 | 30,858,196.00 | 23,245,192.00 | 17,367,652.00 | 18,727,031.00 | 20,740,644.00 | 22,225,101.00 | 21,246,076.00 | 18,418,554.00 | 17,737,770.00 | 19,859,233.00 |          |
| Matched     | 32,729,548.84 | 24,351,751.40 | 18,893,340.70 | 17,956,117.78 | 20,588,676.20 | 20,661,485.50 | 22,842,486.72 | 19,961,574.14 | 16,787,899.01 | 18,890,122.61 | 22,139,942.85 |          |
| kWh Loss    |               |               |               |               |               |               |               |               |               |               |               |          |
| Booked      | 597,544.00    | 6,786,343.00  | 5,326,197.00  | 558,973.00    | -584,693.00   | 1,155,384.00  | 342,540.00    | 2,304,466.00  | 2,641,060.00  | -91,872.00    | -236,412.00   | 0.00     |
| Matched     | 2,619,135.84  | 279,898.40    | 974,345.70    | 1,147,438.78  | 1,276,952.20  | 1,076,225.50  | 959,925.72    | 1,019,964.14  | 1,010,405.01  | 1,060,480.61  | 2,044,297.85  | 0.00     |
| % Line Loss |               |               |               |               |               |               |               |               |               |               |               |          |
| Booked      | 1.95%         | 21.99%        | 22.91%        | 3.22%         | -3.12%        | 5.57%         | 1.54%         | 10.85%        | 14.34%        | -0.52%        | -1.19%        | #DIV/0!  |
| Matched     | 8.00%         | 1.15%         | 5.16%         | 6.39%         | 6.20%         | 5.21%         | 4.20%         | 5.11%         | 6.02%         | 5.61%         | 9.23%         | #DIV/0!  |