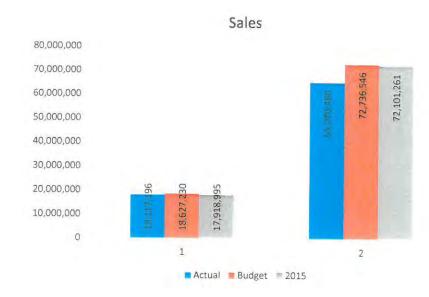

2014

| 2015        | January       | February      | March         | April         | May           | June          | July          | August        | September     | October       | November      | December |
|-------------|---------------|---------------|---------------|---------------|---------------|---------------|---------------|---------------|---------------|---------------|---------------|----------|
| Sales       | 30,110,413.00 | 24,071,853.00 | 17,918,995.00 | 16,808,679.00 | 19,311,724.00 | 19,585,260.00 | 21,882,561.00 | 18,941,610.00 | 15,777,494.00 | 17,829,642.00 | 20,095,645.00 |          |
| Purchases:  |               |               |               |               |               |               |               |               |               |               |               |          |
| Booked      | 30,707,957.00 | 30,858,196.00 | 23,245,192.00 | 17,367,652.00 | 18,727,031.00 | 20,740,644.00 | 22,225,101.00 | 21,246,076.00 | 18,418,554.00 | 17,737,770.00 | 19,859,233.00 |          |
| Matched     | 32,729,548.84 | 24,351,751.40 | 18,893,340.70 | 17,956,117.78 | 20,588,676.20 | 20,661,485.50 | 22,842,486.72 | 19,961,574.14 | 16,787,899.01 | 18,890,122.61 | 22,139,942.85 |          |
| kWh Loss    |               |               |               |               |               |               |               |               |               |               |               |          |
| Booked      | 597,544.00    | 6,786,343.00  | 5,326,197.00  | 558,973.00    | -584,693.00   | 1,155,384.00  | 342,540.00    | 2,304,466.00  | 2,641,060.00  | -91,872.00    | -236,412.00   | 0.00     |
| Matched     | 2,619,135.84  | 279,898.40    | 974,345.70    | 1,147,438.78  | 1,276,952.20  | 1,076,225.50  | 959,925.72    | 1,019,964.14  | 1,010,405.01  | 1,060,480.61  | 2,044,297.85  | 0.00     |
| % Line Loss |               |               |               |               |               |               |               |               |               |               |               |          |
| Booked      | 1.95%         | 21.99%        | 22.91%        | 3.22%         | -3.12%        | 5.57%         | 1.54%         | 10.85%        | 14.34%        | -0.52%        | -1.19%        | #DIV/0!  |
| Matched     | 8.00%         | 1.15%         | 5.16%         | 6.39%         | 6.20%         | 5.21%         | 4.20%         | 5.11%         | 6.02%         | 5.61%         | 9.23%         | #DIV/0!  |