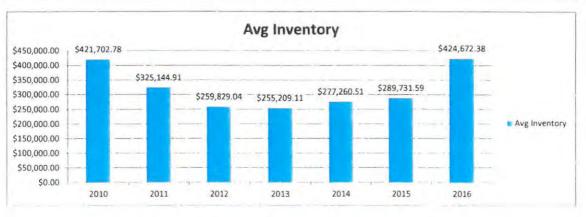

,826.02 | \$657,919.26 | \$259,855.98          | 2.04     |
| 2012 | \$23,213.11 | \$15,602.68  | \$7,610.43  | \$38,815.79 | \$259,829.04  | \$259,855.98 | \$489,767.46 | \$173,019.93          | 2.22     |
| 2013 | \$11,520.32 | \$4,510.70   | \$7,009.62  | \$16,031.02 | \$255,209.11  | \$173,019.93 | \$622,737.80 | \$204,295.29          | 2.32     |
| 2014 | \$9,384.25  | \$7,069.55   | \$2,314.70  | \$16,453.80 | \$277,260.51  | \$204,295.29 | \$571,268.19 | \$252,233.33          | 1.89     |
| 2015 | \$7,341.16  | \$6,012.34   | \$1,328.82  | \$13,353.50 | \$289,731.59  | \$251,909.64 | \$535,641.34 | \$197,270.71          | 2.04     |
| 2016 | \$18,717.66 | \$24,935.27  | -\$6,217.61 | \$43,652.93 | \$424,672.38  | \$197,270.71 | \$829,882.11 | \$242,455.92          | 1.85     |







# Grayson Rural Electric Cooperative Corporation

109 Bagby Park • Grayson, KY 41143-1292 Telephone 606-474-5136 • 1-800-562-3532 • Fax 606-474-5862

July 14, 2016

W. Jeffrey Scott, Attorney at Law P. O. Box 608 Grayson, KY 41143

Dear Jeffrey:

A Regular Board Meeting of GRAYSON RURAL ELECTRIC COOPERATIVE CORPORATION will be held on Friday, July 22, 2016, at 9:00 a.m.

We look forward to seeing you at the Board Meeting.

Sincerely,

Priscilla Sparks Executive Assistant

GRAYSON RURAL ELECTRIC COOPERATIVE CORPORATION

Enclosures:

1. Agenda

2. Miscellaneous Analysis

# Grayson Rural Electric Cooperative Corporation

109 Bagby Park • Grayson, KY 41143-1292 Telephone 606-474-5136 • 1-800-562-3532 • Fax 606-474-5862

July 14, 2016

Dear Director:

A Regular Meeting of the Board of Directo