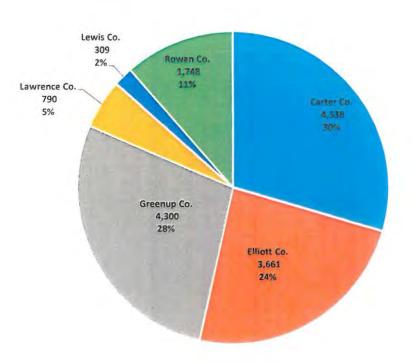

#### RIGHT-OF-WAY CREWS

We have ten (10) W A Kendall right-of-way crews working on random jobs and work orders at this time. Crew's trimmed 606 trees, cut 641 trees, and cut 19,820 feet of brush/line and sprayed 192 spans of line. The crews are working in the following areas:

1 cutting crew in Carter, Lewis and Greenup Counties

1 cutting crew in Elliott and Lawrence Counties

1 cutting crews in Rowan County

1 bucket truck crew in Carter, Lewis and Greenup Counties

1 bucket truck crew in Elliott and Lawrence Counties

1 bucket truck crew in Rowan County

1 tractor crew in Rowan County

3 spray crews in Greenup County

Smith Tree Service circuit crew has been working in Carter County and now on Little Fork.

ENGINEERING REPORT