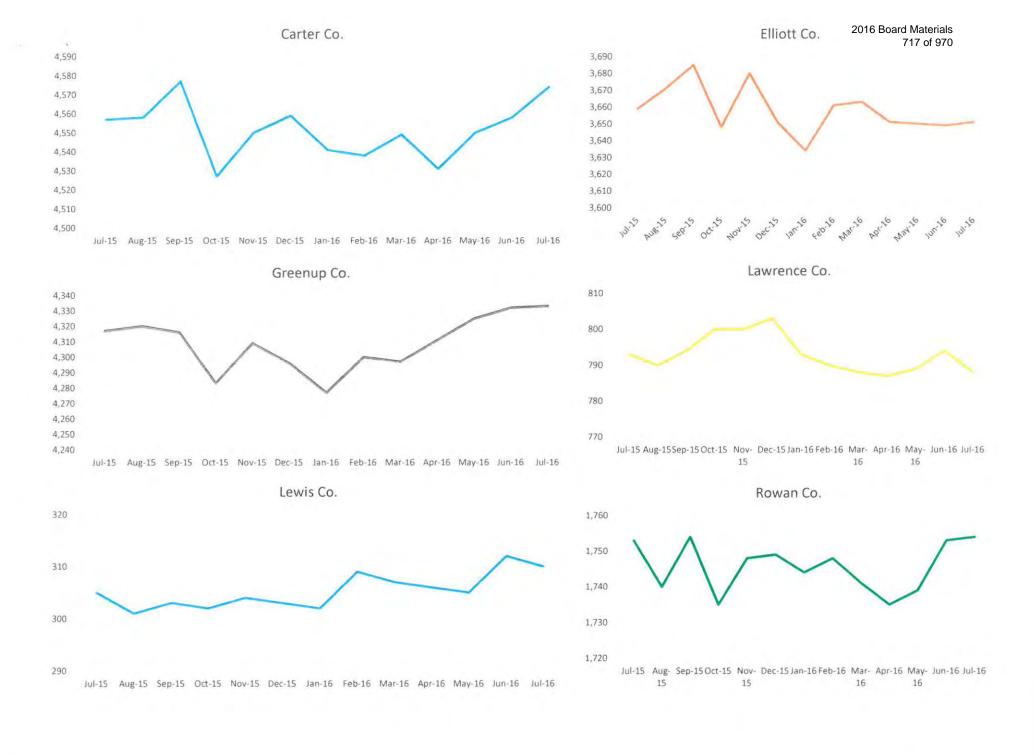

2014

| 2015        | January       | February      | March         | April         | May           | June          | July          | August        | September     | October       | November      | December |
|-------------|---------------|---------------|---------------|---------------|---------------|---------------|---------------|---------------|---------------|---------------|---------------|----------|
| Sales       | 30,110,413.00 | 24,071,853.00 | 17,918,995.00 | 16,808,679.00 | 19,311,724.00 | 19,585,260.00 | 21,882,561.00 | 18,941,610.00 | 15,777,494.00 | 17,829,642.00 | 20,095,645.00 |          |
| Purchases:  |               |               |               |               |               |               |               |               |               |               |               |          |
| Booked      | 30,707,957.00 | 30,858,196.00 | 23,245,192.00 | 17,367,652.00 | 18,727,031.00 | 20,740,644.00 | 22,225,101.00 | 21,246,076.00 | 18,418,554.00 | 17,737,770.00 | 19,859,233.00 |          |
| Matched     | 32,729,548.84 | 24,351,751.40 | 18,893,340.70 | 17,956,117.78 | 20,588,676.20 | 20,661,485.50 | 22,842,486.72 | 19,961,574.14 | 16,787,899.01 | 18,890,122.61 | 22,139,942.85 |          |
| kWh Loss    |               |               |               |               |               |               |               |               |               |               |               |          |
| Booked      | 597,544.00    | 6,786,343.00  | 5,326,197.00  | 558,973.00    | -584,693.00   | 1,155,384.00  | 342,540.00    | 2,304,466.00  | 2,641,060.00  | -91,872.00    | -236,412.00   | 0.00     |
| Matched     | 2,619,135.84  | 279,898.40    | 974,345.70    | 1,147,438.78  | 1,276,952.20  | 1,076,225.50  | 959,925.72    | 1,019,964.14  | 1,010,405.01  | 1,060,480.61  | 2,044,297.85  | 0.00     |
| % Line Loss |               |               |               |               |               |               |               |               |               |               |               |          |
| Booked      | 1.95%         | 21.99%        | 22.91%        | 3.22%         | -3.12%        | 5.57%         | 1.54%         | 10.85%        | 14.34%        | -0.52%        | -1.19%        | #DIV/0!  |
| Matched     | 8.00%         | 1.15%         | 5.16%         | 6.39%         | 6.20%         | 5.21%         | 4.20%         | 5.11%         | 6.02%         | 5.61%         | 9.23%         | #DIV/0!  |