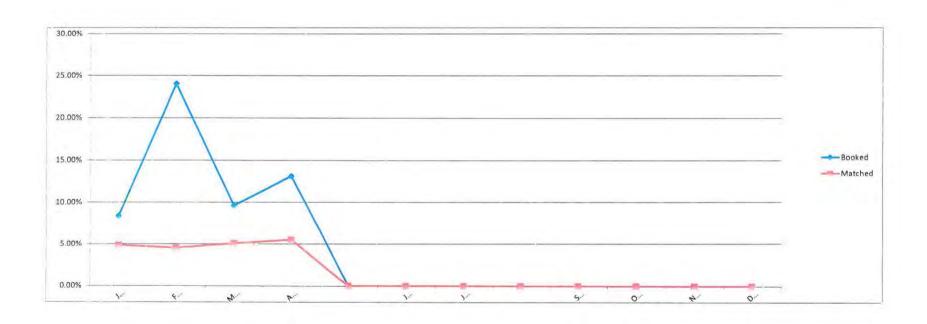

2014

| 2015        | January       | February      | March         | April         | May           | June          | July          | August        | September     | October       | November      | December |
|-------------|---------------|---------------|---------------|---------------|---------------|---------------|---------------|---------------|---------------|---------------|---------------|----------|
| Sales       | 30,110,413.00 | 24,071,853.00 | 17,918,995.00 | 16,808,679.00 | 19,311,724.00 | 19,585,260.00 | 21,882,561.00 | 18,941,610.00 | 15,777,494.00 | 17,829,642.00 | 20,095,645.00 |          |
| Purchases:  |               |               |               |               |               |               |               |               |               |               |               |          |
| Booked      | 30,707,957.00 | 30,858,196.00 | 23,245,192.00 | 17,367,652.00 | 18,727,031.00 | 20,740,644.00 | 22,225,101.00 | 21,246,076.00 | 18,418,554.00 | 17,737,770.00 | 19,859,233.00 |          |
| Matched     | 32,729,548.84 | 24,351,751.40 | 18,893,340.70 | 17,956,117.78 | 20,588,676.20 | 20,661,485.50 | 22,842,486.72 | 19,961,574.14 | 16,787,899.01 | 18,890,122.61 | 22,139,942.85 |          |
| kWh Loss    |               |               |               |               |               |               |               |               |               |               |               |          |
| Booked      | 597,544.00    | 6,786,343.00  | 5,326,197.00  | 558,973.00    | -584,693.00   | 1,155,384.00  | 342,540.00    | 2,304,466.00  | 2,641,060.00  | -91,872.00    | -236,412.00   | 0.00     |
| Matched     | 2,619,135.84  | 279,898.40    | 974,345.70    | 1,147,438.78  | 1,276,952.20  | 1,076,225.50  | 959,925.72    | 1,019,964.14  | 1,010,405.01  | 1,060,480.61  | 2,044,297.85  | 0.00     |
| % Line Loss |               |               |               |               |               |               |               |               |               |               |               |          |
| Booked      | 1.95%         | 21.99%        | 22.91%        | 3.22%         | -3.12%        | 5.57%         | 1.54%         | 10.85%        | 14.34%        | -0.52%        | -1.19%        | #DIV/0!  |
| Matched     | 8.00%         | 1.15%         | 5.16%         | 6.39%         | 6.20%         | 5.21%         | 4.20%         | 5.11%         | 6.02%         | 5.61%         | 9.23%         | #DIV/0!  |