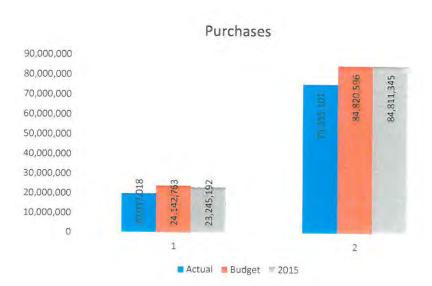

2014

| 2015        | January       | February      | March         | April         | May           | June          | July          | August        | September     | October       | November      | December |
|-------------|---------------|---------------|---------------|---------------|---------------|---------------|---------------|---------------|---------------|---------------|---------------|----------|
| Sales       | 30,110,413.00 | 24,071,853.00 | 17,918,995.00 | 16,808,679.00 | 19,311,724.00 | 19,585,260.00 | 21,882,561.00 | 18,941,610.00 | 15,777,494.00 | 17,829,642.00 | 20,095,645.00 |          |
| Purchases:  |               |               |               |               |               |               |               |               |               |               |               |          |
| Booked      | 30,707,957.00 | 30,858,196.00 | 23,245,192.00 | 17,367,652.00 | 18,727,031.00 | 20,740,644.00 | 22,225,101.00 | 21,246,076.00 | 18,418,554.00 | 17,737,770.00 | 19,859,233.00 |          |
| Matched     | 32,729,548.84 | 24,351,751.40 | 18,893,340.70 | 17,956,117.78 | 20,588,676.20 | 20,661,485.50 | 22,842,486.72 | 19,961,574.14 | 16,787,899.01 | 18,890,122.61 | 22,139,942.85 |          |
| kWh Loss    |               |               |               |               |               |               |               |               |               |               |               |          |
| Booked      | 597,544.00    | 6,786,343.00  | 5,326,197.00  | 558,973.00    | -584,693.00   | 1,155,384.00  | 342,540.00    | 2,304,466.00  | 2,641,060.00  | -91,872.00    | -236,412.00   | 0.00     |
| Matched     | 2,619,135.84  | 279,898.40    | 974,345.70    | 1,147,438.78  | 1,276,952.20  | 1,076,225.50  | 959,925.72    | 1,019,964.14  | 1,010,405.01  | 1,060,480.61  | 2,044,297.85  | 0.00     |
| % Line Loss |               |               |               |               |               |               |               |               |               |               |               |          |
| Booked      | 1.95%         | 21.99%        | 22.91%        | 3.22%         | -3.12%        | 5.57%         | 1.54%         | 10.85%        | 14.34%        | -0.52%        | -1.19%        | #DIV/0!  |
| Matched     | 8.00%         | 1.15%         | 5.16%         | 6.39%         | 6.20%         | 5.21%         | 4.20%         | 5.11%         | 6.02%         | 5.61%         | 9.23%         | #DIV/0!  |