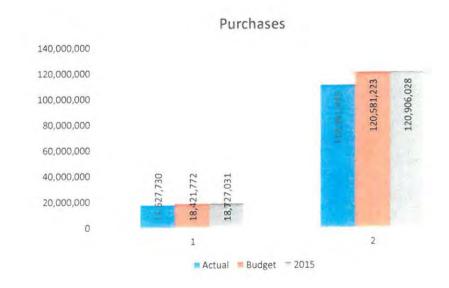

Purchases:

Month:

YTD:

16.89% Under Budget (11/1 – 11/30) .41% Under Budget

Line Loss:

Month:

-1.19%

YTD:

2014

| 2015        | January       | February      | March         | April         | May           | June          | July          | August        | September     | October       | November      | December |
|-------------|---------------|---------------|---------------|---------------|---------------|---------------|---------------|---------------|---------------|---------------|---------------|----------|
| Sales       | 30,110,413.00 | 24,071,853.00 | 17,918,995.00 | 16,808,679.00 | 19,311,724.00 | 19,585,260.00 | 21,882,561.00 | 18,941,610.00 | 15,777,494.00 | 17,829,642.00 | 20,095,645.00 |          |
| Purchases:  |               |               |               |               |               |               |               |               |               |               |               |          |
| Booked      | 30,707,957.00 | 30,858,196.00 | 23,245,192.00 | 17,367,652.00 | 18,727,031.00 | 20,740,644.00 | 22,225,101.00 | 21,246,076.00 | 18,418,554.00 | 17,737,770.00 | 19,859,233.00 |          |
| Matched     | 32,729,548.84 | 24,351,751.40 | 18,893,340.70 | 17,956,117.78 | 20,588,676.20 | 20,661,485.50 | 22,842,486.72 | 19,961,574.14 | 16,787,899.01 | 18,890,122.61 | 22,139,942.85 |          |
| kWh Loss    |               |               |               |               |               |               |               |               |               |               |               |          |
| Booked      | 597,544.00    | 6,786,343.00  | 5,326,197.00  | 558,973.00    | -584,693.00   | 1,155,384.00  | 342,540.00    | 2,304,466.00  | 2,641,060.00  | -91,872.00    | -236,412.00   | 0.00     |
| Matched     | 2,619,135.84  | 279,898.40    | 974,345.70    | 1,147,438.78  | 1,276,952.20  | 1,076,225.50  | 959,925.72    | 1,019,964.14  | 1,010,405.01  | 1,060,480.61  | 2,044,297.85  | 0.00     |
| % Line Loss |               |               |               |               |               |               |               |               |               |               |               |          |
| Booked      | 1.95%         | 21.99%        | 22.91%        | 3.22%         | -3.12%        | 5.57%         | 1.54%         | 10.85%        | 14.34%        | -0.52%        | -1.19%        | #DIV/0!  |
| Matched     | 8.00%         | 1.15%         | 5.16%         | 6.39%         | 6.20%         | 5.21%         | 4.20%         | 5.11%         | 6.02%         | 5.61%         | 9.23%         | #DIV/0!  |