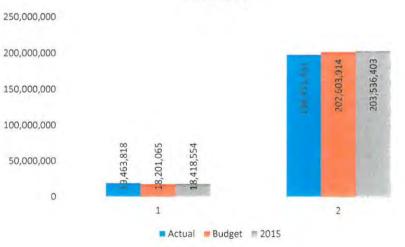

2014

| 2015        | January       | February      | March         | April         | May           | June          | July          | August        | September     | October       | November      | December |
|-------------|---------------|---------------|---------------|---------------|---------------|---------------|---------------|---------------|---------------|---------------|---------------|----------|
| Sales       | 30,110,413.00 | 24,071,853.00 | 17,918,995.00 | 16,808,679.00 | 19,311,724.00 | 19,585,260.00 | 21,882,561.00 | 18,941,610.00 | 15,777,494.00 | 17,829,642.00 | 20,095,645.00 |          |
| Purchases:  |               |               |               |               |               |               |               |               |               |               |               |          |
| Booked      | 30,707,957.00 | 30,858,196.00 | 23,245,192.00 | 17,367,652.00 | 18,727,031.00 | 20,740,644.00 | 22,225,101.00 | 21,246,076.00 | 18,418,554.00 | 17,737,770.00 | 19,859,233.00 |          |
| Matched     | 32,729,548.84 | 24,351,751.40 | 18,893,340.70 | 17,956,117.78 | 20,588,676.20 | 20,661,485.50 | 22,842,486.72 | 19,961,574.14 | 16,787,899.01 | 18,890,122.61 | 22,139,942.85 |          |
| kWh Loss    |               |               |               |               |               |               |               |               |               |               |               |          |
| Booked      | 597,544.00    | 6,786,343.00  | 5,326,197.00  | 558,973.00    | -584,693.00   | 1,155,384.00  | 342,540.00    | 2,304,466.00  | 2,641,060.00  | -91,872.00    | -236,412.00   | 0.00     |
| Matched     | 2,619,135.84  | 279,898.40    | 974,345.70    | 1,147,438.78  | 1,276,952.20  | 1,076,225.50  | 959,925.72    | 1,019,964.14  | 1,010,405.01  | 1,060,480.61  | 2,044,297.85  | 0.00     |
| % Line Loss |               |               |               |               |               |               |               |               |               |               |               |          |
| Booked      | 1.95%         | 21.99%        | 22.91%        | 3.22%         | -3.12%        | 5.57%         | 1.54%         | 10.85%        | 14.34%        | -0.52%        | -1.19%        | #DIV/0!  |
| Matched     | 8.00%         | 1.15%         | 5.16%         | 6.39%         | 6.20%         | 5.21%         | 4.20%         | 5.11%         | 6.02%         | 5.61%         | 9.23%         | #DIV/0!  |