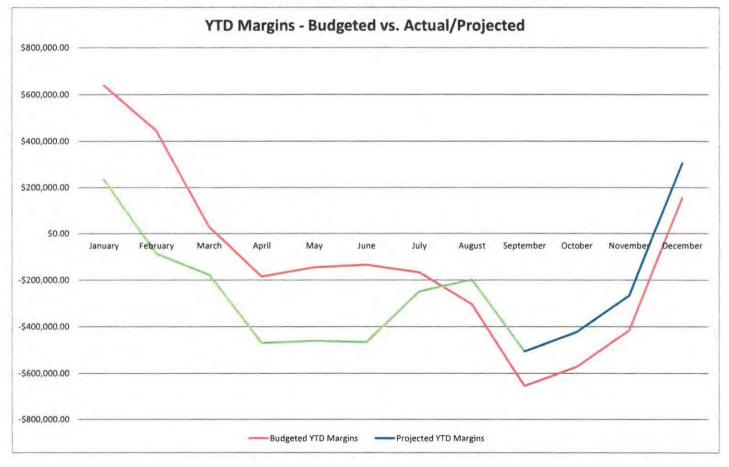

| January   |
|-----------|
| February  |
| March     |
| April     |
| May       |
| June      |
| July      |
| August    |
| September |
| October   |
| November  |
| December  |

| 2015 Monthly Margins |               |               |  |  |  |  |  |  |
|----------------------|---------------|---------------|--|--|--|--|--|--|
| Actual               | Budgeted      | Difference    |  |  |  |  |  |  |
| \$681,642.42         | \$381,444.43  | \$300,197.99  |  |  |  |  |  |  |
| -\$175,367.43        | -\$6,321.57   | -\$169,045.86 |  |  |  |  |  |  |
| -\$351,489.86        | -\$166,619.57 | -\$184,870.29 |  |  |  |  |  |  |
| -\$130,766.77        | -\$291,768.57 | \$161,001.80  |  |  |  |  |  |  |
| \$311,388.90 *       | \$112,384.43  | \$199,004.47  |  |  |  |  |  |  |
| \$5,743.31           | \$129,707.43  | -\$123,964.12 |  |  |  |  |  |  |
| -\$79,199.15         | -\$170,407.57 | \$91,208.42   |  |  |  |  |  |  |
| -\$171,287.52        | -\$145,687.57 | -\$25,599.95  |  |  |  |  |  |  |
| -\$310,713.54        | -\$306,473.57 | -\$4,239.97   |  |  |  |  |  |  |
| \$3,878.37           | \$335,107.43  | -\$331,229.06 |  |  |  |  |  |  |
| \$136,764.49         | \$409,254.43  | -\$272,489.94 |  |  |  |  |  |  |
| \$0.00               | \$310,823.10  |               |  |  |  |  |  |  |

| Actual        | Budgeted      | Difference    |
|---------------|---------------|---------------|
| \$681,642.42  | \$381,444.43  | \$300,197.99  |
| \$506,274.99  | \$375,122.86  | \$131,152.13  |
| \$154,785.13  | \$208,503.29  | -\$53,718.16  |
| \$24,018.36   | -\$83,265.28  | \$107,283.64  |
| \$335,407.26  | \$29,119.15   | \$306,288.11  |
| \$341,150.57  | \$158,826.58  | \$182,323.99  |
| \$261,951.42  | -\$11,580.99  | \$273,532.41  |
| \$90,663.90   | -\$157,268.56 | \$247,932.46  |
| -\$220,049.64 | -\$463,742.13 | \$243,692.49  |
| -\$216,171.27 | -\$128,634.70 | -\$87,536.57  |
| -\$79,406.78  | \$280,619.73  | -\$360,026.51 |
|               | \$591,442.83  |               |

| 2015 | <b>Projected Margin</b> |
|------|-------------------------|
|      | YTD + Actual            |
|      | \$681,642.42            |
|      | \$506,274.99            |
|      | \$154,785.13            |
|      | \$24,018.36             |
|      | \$335,407.26            |
|      | \$341,150.57            |
|      | \$261,951.42            |
|      | \$90,663.90             |
|      | -\$220,049.64           |
|      | -\$216,171.27           |
|      | -\$79,406.78            |
|      | \$231,416.32            |