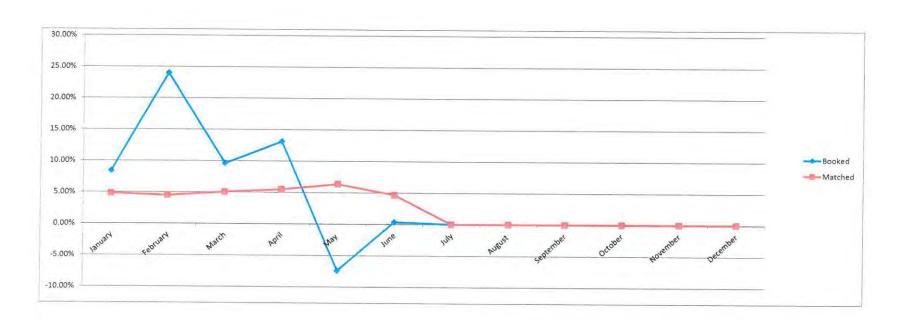

2014

| 2015        | January       | February      | March         | April         | May           | June          | July          | August        | September     | October       | November      | December |
|-------------|---------------|---------------|---------------|---------------|---------------|---------------|---------------|---------------|---------------|---------------|---------------|----------|
| Sales       | 30,110,413.00 | 24,071,853.00 | 17,918,995.00 | 16,808,679.00 | 19,311,724.00 | 19,585,260.00 | 21,882,561.00 | 18,941,610.00 | 15,777,494.00 | 17,829,642.00 | 20,095,645.00 |          |
| Purchases:  |               |               |               |               |               |               |               |               |               |               |               |          |
| Booked      | 30,707,957.00 | 30,858,196.00 | 23,245,192.00 | 17,367,652.00 | 18,727,031.00 | 20,740,644.00 | 22,225,101.00 | 21,246,076.00 | 18,418,554.00 | 17,737,770.00 | 19,859,233.00 |          |
| Matched     | 32,729,548.84 | 24,351,751.40 | 18,893,340.70 | 17,956,117.78 | 20,588,676.20 | 20,661,485.50 | 22,842,486.72 | 19,961,574.14 | 16,787,899.01 | 18,890,122.61 | 22,139,942.85 |          |
| kWh Loss    |               |               |               |               |               |               |               |               |               |               |               |          |
| Booked      | 597,544.00    | 6,786,343.00  | 5,326,197.00  | 558,973.00    | -584,693.00   | 1,155,384.00  | 342,540.00    | 2,304,466.00  | 2,641,060.00  | -91,872.00    | -236,412.00   | 0.00     |
| Matched     | 2,619,135.84  | 279,898.40    | 974,345.70    | 1,147,438.78  | 1,276,952.20  | 1,076,225.50  | 959,925.72    | 1,019,964.14  | 1,010,405.01  | 1,060,480.61  | 2,044,297.85  | 0.00     |
| % Line Loss |               |               |               |               |               |               |               |               |               |               |               |          |
| Booked      | 1.95%         | 21.99%        | 22.91%        | 3.22%         | -3.12%        | 5.57%         | 1.54%         | 10.85%        | 14.34%        | -0.52%        | -1.19%        | #DIV/0!  |
| Matched     | 8.00%         | 1.15%         | 5.16%         | 6.39%         | 6.20%         | 5.21%         | 4.20%         | 5.11%         | 6.02%         | 5.61%         | 9.23%         | #DIV/0!  |