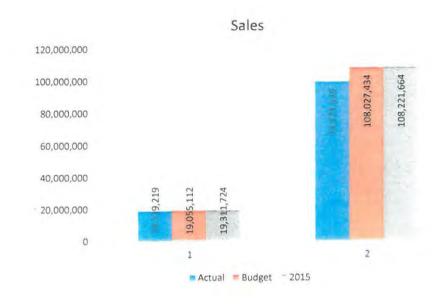

#### KWH Sales & Purchases: November 2015

Sales:

Month:

17.47% Under Budget (11/01 - 11/30)

YTD:

1.95% Under Budget

2014 YTD:

2.15% Under

2014

| 2015        | January       | February      | March         | April         | May           | June          | July          | August        | September     | October       | November      | December |
|-------------|---------------|---------------|---------------|---------------|---------------|---------------|---------------|---------------|---------------|---------------|---------------|----------|
| Sales       | 30,110,413.00 | 24,071,853.00 | 17,918,995.00 | 16,808,679.00 | 19,311,724.00 | 19,585,260.00 | 21,882,561.00 | 18,941,610.00 | 15,777,494.00 | 17,829,642.00 | 20,095,645.00 |          |
| Purchases:  |               |               |               |               |               |               |               |               |               |               |               |          |
| Booked      | 30,707,957.00 | 30,858,196.00 | 23,245,192.00 | 17,367,652.00 | 18,727,031.00 | 20,740,644.00 | 22,225,101.00 | 21,246,076.00 | 18,418,554.00 | 17,737,770.00 | 19,859,233.00 |          |
| Matched     | 32,729,548.84 | 24,351,751.40 | 18,893,340.70 | 17,956,117.78 | 20,588,676.20 | 20,661,485.50 | 22,842,486.72 | 19,961,574.14 | 16,787,899.01 | 18,890,122.61 | 22,139,942.85 |          |
| kWh Loss    |               |               |               |               |               |               |               |               |               |               |               |          |
| Booked      | 597,544.00    | 6,786,343.00  | 5,326,197.00  | 558,973.00    | -584,693.00   | 1,155,384.00  | 342,540.00    | 2,304,466.00  | 2,641,060.00  | -91,872.00    | -236,412.00   | 0.00     |
| Matched     | 2,619,135.84  | 279,898.40    | 974,345.70    | 1,147,438.78  | 1,276,952.20  | 1,076,225.50  | 959,925.72    | 1,019,964.14  | 1,010,405.01  | 1,060,480.61  | 2,044,297.85  | 0.00     |
| % Line Loss |               |               |               |               |               |               |               |               |               |               |               |          |
| Booked      | 1.95%         | 21.99%        | 22.91%        | 3.22%         | -3.12%        | 5.57%         | 1.54%         | 10.85%        | 14.34%        | -0.52%        | -1.19%        | #DIV/0!  |
| Matched     | 8.00%         | 1.15%         | 5.16%         | 6.39%         | 6.20%         | 5.21%         | 4.20%         | 5.11%         | 6.02%         | 5.61%         | 9.23%         | #DIV/0!  |