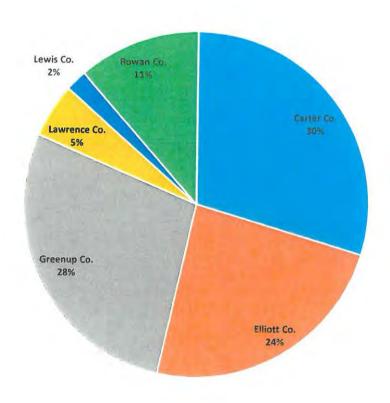

1 cutting crew in Carter, Lewis and Greenup Counties

1 cutting crew in Elliott and Lawrence Counties

1 cutting crews in Rowan County

1 bucket truck crew in Carter, Lewis and Greenup Counties

1 bucket truck crew in Elliott and Lawrence Counties

1 bucket truck crew in Rowan County

1 tractor crew in Rowan County

3 spray crews in Greenup County

Smith Tree Service circuit crew has been working in Carter County and now on Little Fork.

ENGINEERING REPORT