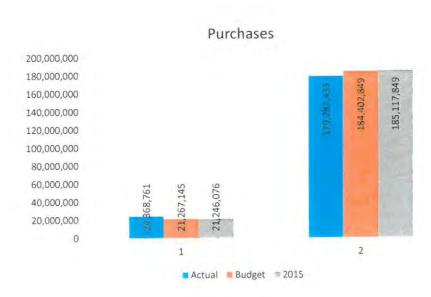

2014

| 2015        | January       | February      | March         | April         | May           | June          | July          | August        | September     | October       | November      | December |
|-------------|---------------|---------------|---------------|---------------|---------------|---------------|---------------|---------------|---------------|---------------|---------------|----------|
| Sales       | 30,110,413.00 | 24,071,853.00 | 17,918,995.00 | 16,808,679.00 | 19,311,724.00 | 19,585,260.00 | 21,882,561.00 | 18,941,610.00 | 15,777,494.00 | 17,829,642.00 | 20,095,645.00 |          |
| Purchases:  |               |               |               |               |               |               |               |               |               |               |               |          |
| Booked      | 30,707,957.00 | 30,858,196.00 | 23,245,192.00 | 17,367,652.00 | 18,727,031.00 | 20,740,644.00 | 22,225,101.00 | 21,246,076.00 | 18,418,554.00 | 17,737,770.00 | 19,859,233.00 |          |
| Matched     | 32,729,548.84 | 24,351,751.40 | 18,893,340.70 | 17,956,117.78 | 20,588,676.20 | 20,661,485.50 | 22,842,486.72 | 19,961,574.14 | 16,787,899.01 | 18,890,122.61 | 22,139,942.85 |          |
| kWh Loss    |               |               |               |               |               |               |               |               |               |               |               |          |
| Booked      | 597,544.00    | 6,786,343.00  | 5,326,197.00  | 558,973.00    | -584,693.00   | 1,155,384.00  | 342,540.00    | 2,304,466.00  | 2,641,060.00  | -91,872.00    | -236,412.00   | 0.00     |
| Matched     | 2,619,135.84  | 279,898.40    | 974,345.70    | 1,147,438.78  | 1,276,952.20  | 1,076,225.50  | 959,925.72    | 1,019,964.14  | 1,010,405.01  | 1,060,480.61  | 2,044,297.85  | 0.00     |
| % Line Loss |               |               |               |               |               |               |               |               |               |               |               |          |
| Booked      | 1.95%         | 21.99%        | 22.91%        | 3.22%         | -3.12%        | 5.57%         | 1.54%         | 10.85%        | 14.34%        | -0.52%        | -1.19%        | #DIV/0!  |
| Matched     | 8.00%         | 1.15%         | 5.16%         | 6.39%         | 6.20%         | 5.21%         | 4.20%         | 5.11%         | 6.02%         | 5.61%         | 9.23%         | #DIV/0!  |