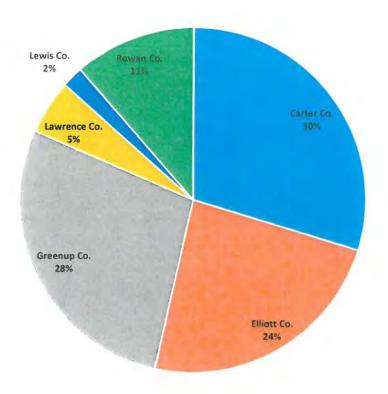

#### CONTRACT CREWS

Our two (2 crews after October 15th) Pike crews have been working in the following areas:

Tony Seagraves – Stark Conversion, Elliott County and new construction Ryan Rice – Miscellaneous pole changes, Montgomery, Lewis County and Sheep Hollow, Greenup County

#### RIGHT-OF-WAY CREWS

We have ten (10) W A Kendall right-of-way crews working on random jobs and work orders at this time. Crew's trimmed 606 trees, cut 641 trees, and cut 19,820 feet of brush/line and sprayed 192 spans of line. The crews are working in the following areas:

1 cutting crew in Carter, Lewis and Greenup Counties

1 cutting crew in Elliott and Lawrence Counties

1 cutting crews in Rowan County

1 bucket truck crew in Carter, Lewis and Greenup Counties

1 bucket truck crew in Elliott and Lawrence Counties

1 bucket truck crew in Rowan County

1 tractor crew in Rowan County

3 spray crews in Greenup County

Smith Tree Service circuit crew has been working in Carter County and now on Little Fork.

ENGINEERING REPORT