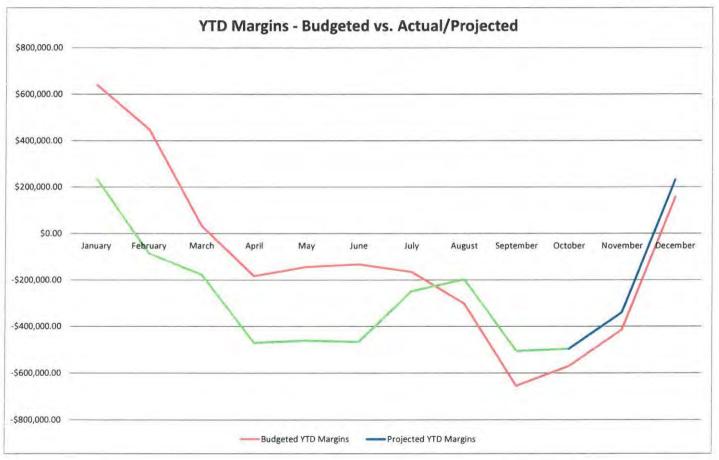

### Form 7: Year to Date

Margins:

\$ (279,407)\*

Budgeted:

\$ 280,620

| January   |
|-----------|
| February  |
| March     |
| April     |
| May       |
| June      |
| July      |
| August    |
| September |
| October   |
| November  |
| December  |

| 2015 Monthly Margins |               |               |  |  |  |  |  |  |
|----------------------|---------------|---------------|--|--|--|--|--|--|
| Actual               | Budgeted      | Difference    |  |  |  |  |  |  |
| \$681,642.42         | \$381,444.43  | \$300,197.99  |  |  |  |  |  |  |
| -\$175,367.43        | -\$6,321.57   | -\$169,045.86 |  |  |  |  |  |  |
| -\$351,489.86        | -\$166,619.57 | -\$184,870.29 |  |  |  |  |  |  |
| -\$130,766.77        | -\$291,768.57 | \$161,001.80  |  |  |  |  |  |  |
| \$311,388.90 *       | \$112,384.43  | \$199,004.47  |  |  |  |  |  |  |
| \$5,743.31           | \$129,707.43  | -\$123,964.12 |  |  |  |  |  |  |
| -\$79,199.15         | -\$170,407.57 | \$91,208.42   |  |  |  |  |  |  |
| -\$171,287.52        | -\$145,687.57 | -\$25,599.95  |  |  |  |  |  |  |
| -\$310,713.54        | -\$306,473.57 | -\$4,239.97   |  |  |  |  |  |  |
| \$3,878.37           | \$335,107.43  | -\$331,229.06 |  |  |  |  |  |  |
| \$136,764.49         | \$409,254.43  | -\$272,489.94 |  |  |  |  |  |  |
| \$0.00               | \$310,823.10  |               |  |  |  |  |  |  |

| Actual        | Budgeted      | Difference    |
|---------------|---------------|---------------|
| \$681,642.42  | \$381,444.43  | \$300,197.99  |
| \$506,274.99  | \$375,122.86  | \$131,152.13  |
| \$154,785.13  | \$208,503.29  | -\$53,718.16  |
| \$24,018.36   | -\$83,265.28  | \$107,283.64  |
| \$335,407.26  | \$29,119.15   | \$306,288.11  |
| \$341,150.57  | \$158,826.58  | \$182,323.99  |
| \$261,951.42  | -\$11,580.99  | \$273,532.41  |
| \$90,663.90   | -\$157,268.56 | \$247,932.46  |
| -\$220,049.64 | -\$463,742.13 | \$243,692.49  |
| -\$216,171.27 | -\$128,634.70 | -\$87,536.57  |
| -\$79,406.78  | \$280,619.73  | -\$360,026.51 |
|               | \$591,442.83  |               |

| 2015 | <b>Projected Margin</b> |
|------|-------------------------|
|      | YTD + Actual            |
|      | \$681,642.42            |
|      | \$506,274.99            |
|      | \$154,785.13            |
|      | \$24,018.36             |
|      | \$335,407.26            |
|      | \$341,150.57            |
|      | \$261,951.42            |
|      | \$90,663.90             |
|      | -\$220,049.64           |
|      | -\$216,171.27           |
|      | -\$79,406.78            |
|      | \$231,416.32            |