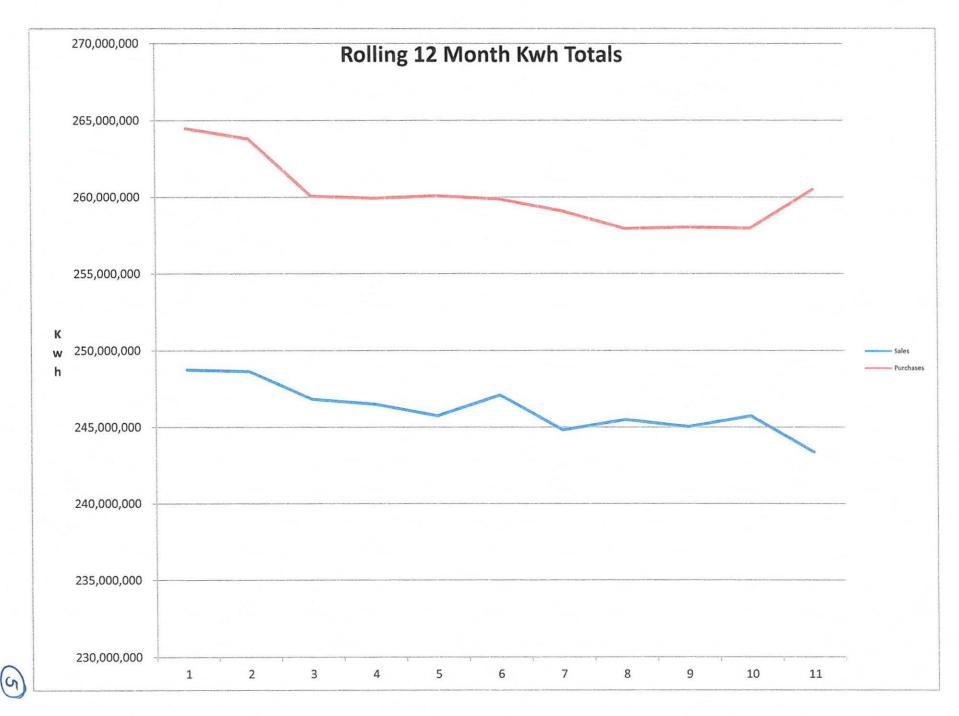

Kilowatt hour sales for the month of October (10/20-11/20) were .96% over budget. Purchases for the time period of 10/1-31 were 1.16% under budget. Line loss for the last twelve months was 5.53%. Year to date margins were a deficit of (\$1,412,853) compared to the budgeted deficit amount of (\$1,693,907).