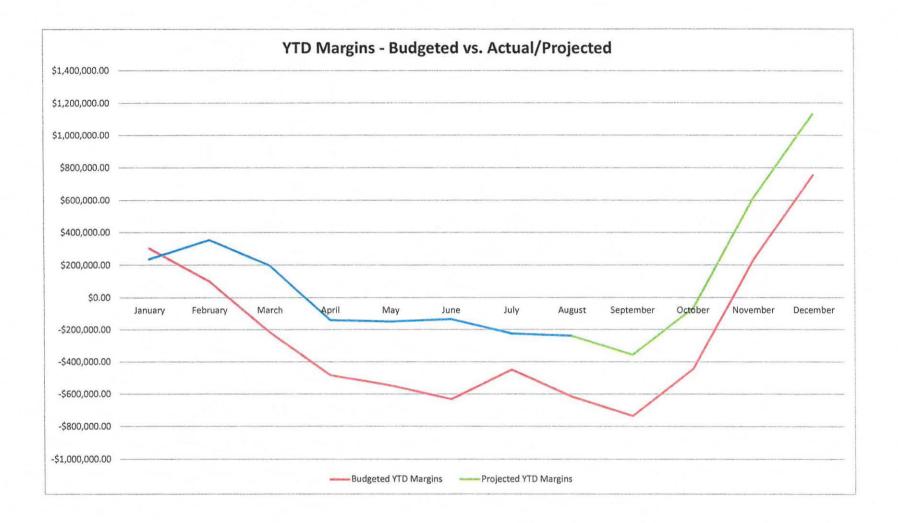

Kilowatt hour sales for the month of October (10/20-11/20) were .96% over budget. Purchases for the time period of 10/1-31 were 1.16% under budget. Line loss for the last twelve months was 5.53%. Year to date margins were a deficit of (\$1,412,853) compared to the budgeted deficit amount of (\$1,693,907).