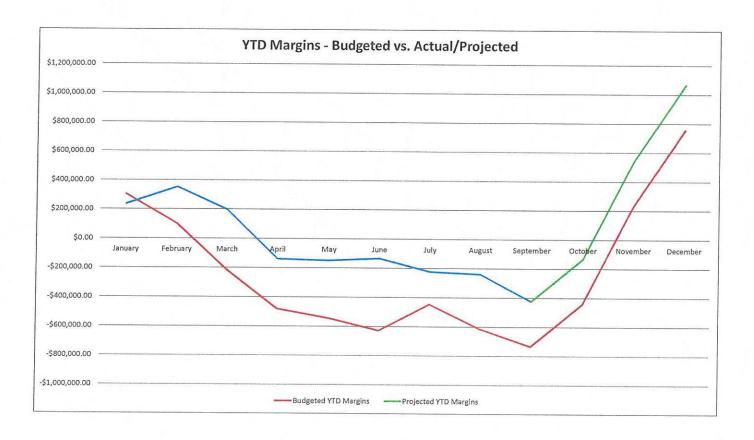

Kilowatt hour sales for the month of October (10/20-11/20) were .96% over budget. Purchases for the time period of 10/1-31 were 1.16% under budget. Line loss for the last twelve months was 5.53%. Year to date margins were a deficit of (\$1,412,853) compared to the budgeted deficit amount of (\$1,693,907).