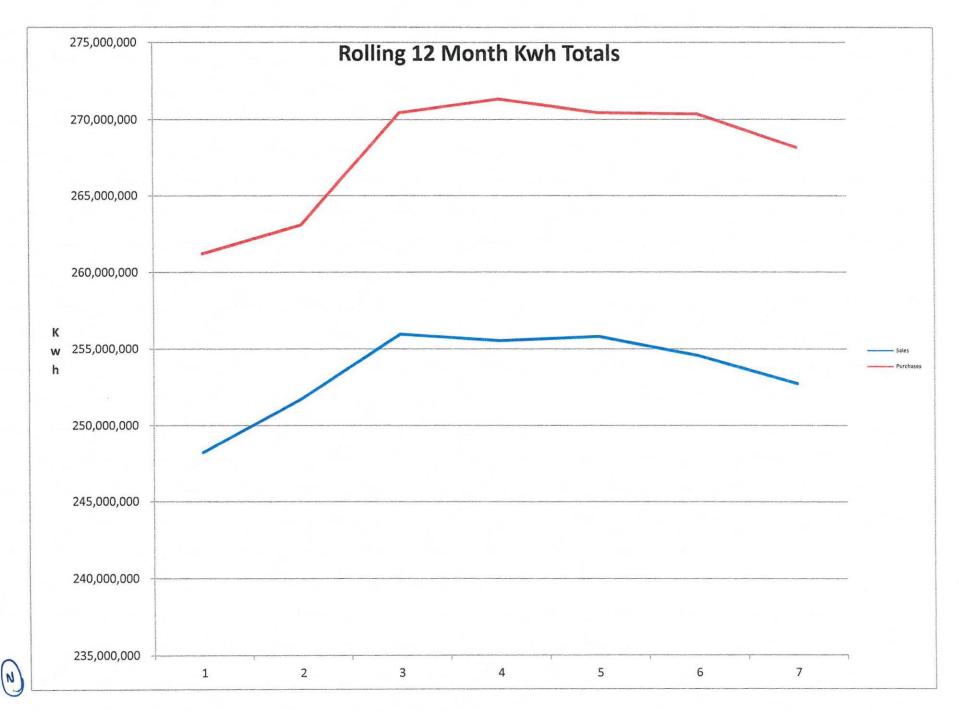

Kilowatt hour sales for the month of October (10/20-11/20) were .96% over budget. Purchases for the time period of 10/1-31 were 1.16% under budget. Line loss for the last twelve months was 5.53%. Year to date margins were a deficit of (\$1,412,853) compared to the budgeted deficit amount of (\$1,693,907).