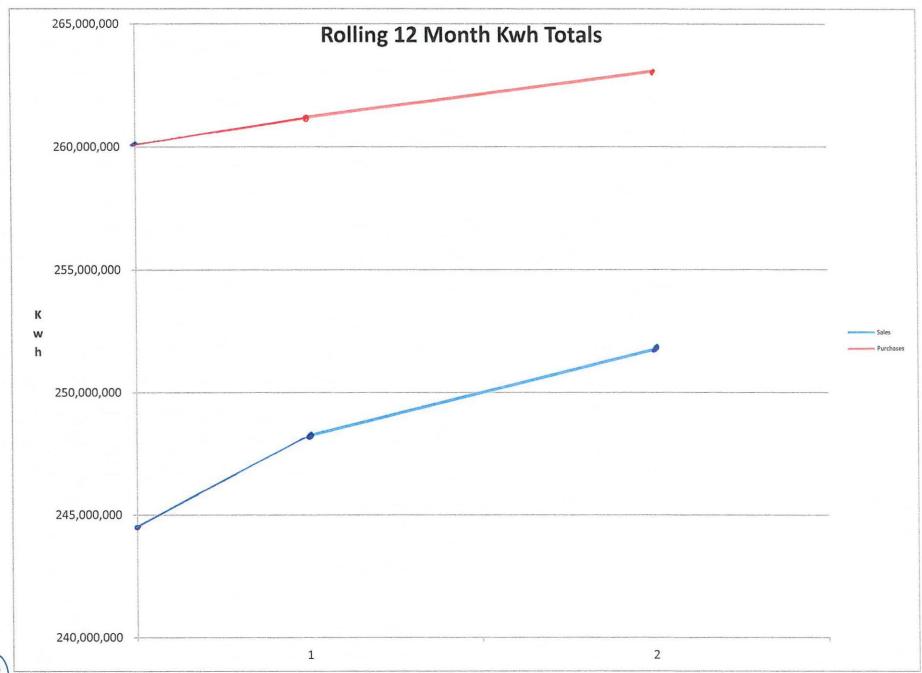

Kilowatt hour sales for the month of October (10/20-11/20) were .96% over budget. Purchases for the time period of 10/1-31 were 1.16% under budget. Line loss for the last twelve months was 5.53%. Year to date margins were a deficit of (\$1,412,853) compared to the budgeted deficit amount of (\$1,693,907).