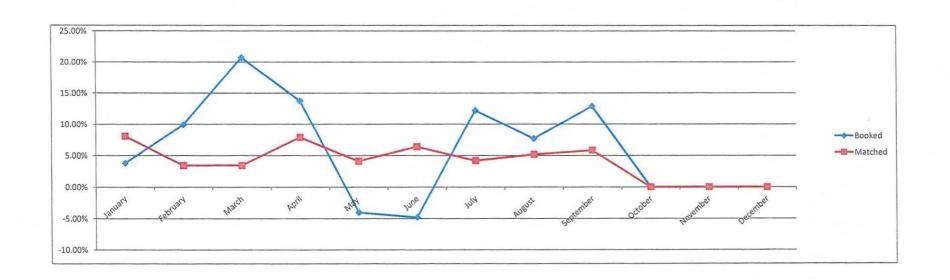

Kilowatt hour sales for the month of October (10/20-11/20) were .96% over budget. Purchases for the time period of 10/1-31 were 1.16% under budget. Line loss for the last twelve months was 5.53%. Year to date margins were a deficit of (\$1,412,853) compared to the budgeted deficit amount of (\$1,693,907).