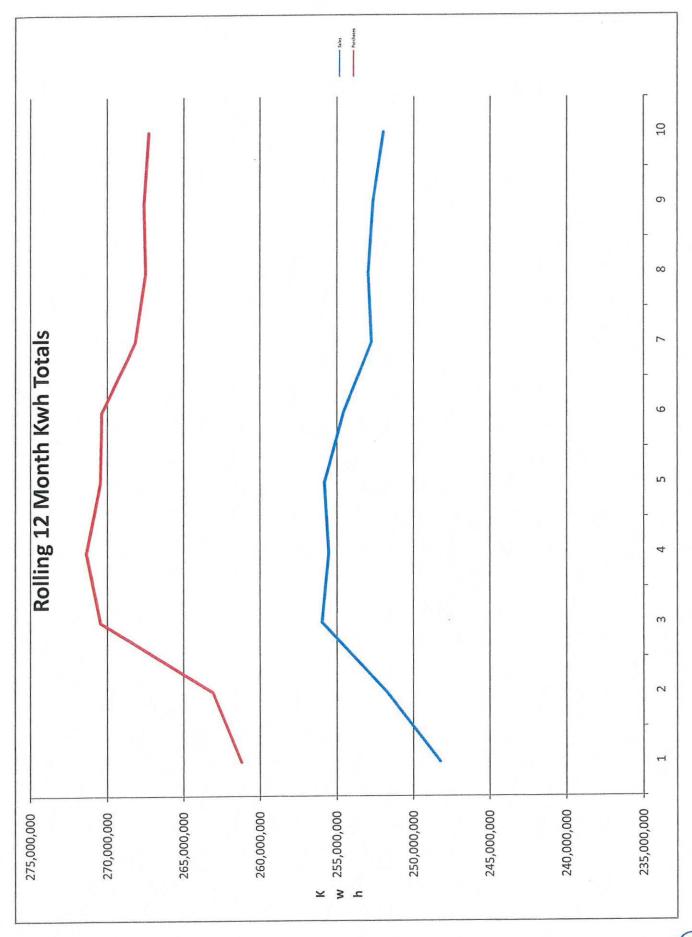

Kilowatt hour sales for the month of October (10/20-11/20) were .96% over budget. Purchases for the time period of 10/1-31 were 1.16% under budget. Line loss for the last twelve months was 5.53%. Year to date margins were a deficit of (\$1,412,853) compared to the budgeted deficit amount of (\$1,693,907).