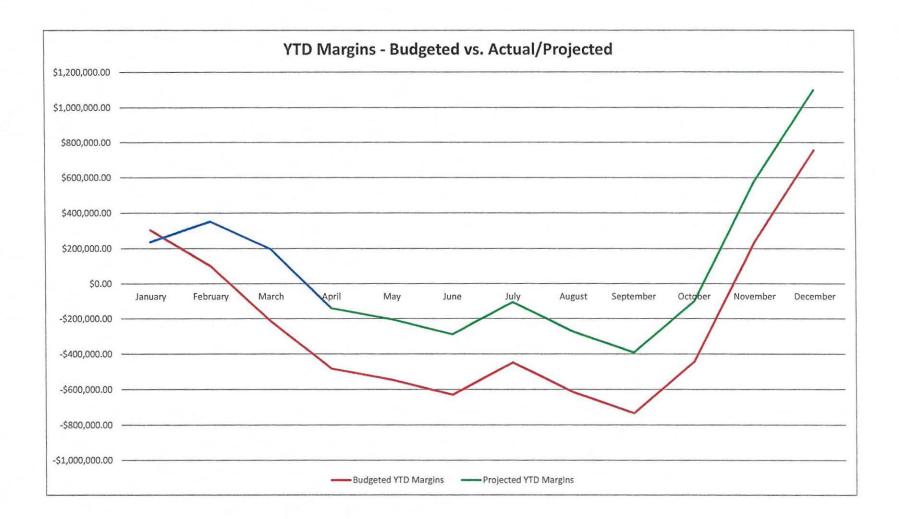

Kilowatt hour sales for the month of October (10/20-11/20) were .96% over budget. Purchases for the time period of 10/1-31 were 1.16% under budget. Line loss for the last twelve months was 5.53%. Year to date margins were a deficit of (\$1,412,853) compared to the budgeted deficit amount of (\$1,693,907).