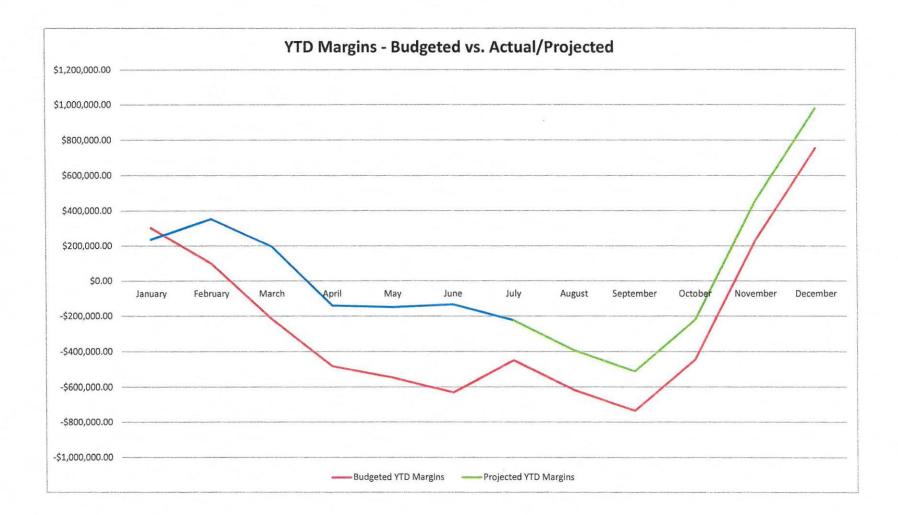

Kilowatt hour sales for the month of October (10/20-11/20) were .96% over budget. Purchases for the time period of 10/1-31 were 1.16% under budget. Line loss for the last twelve months was 5.53%. Year to date margins were a deficit of (\$1,412,853) compared to the budgeted deficit amount of (\$1,693,907).