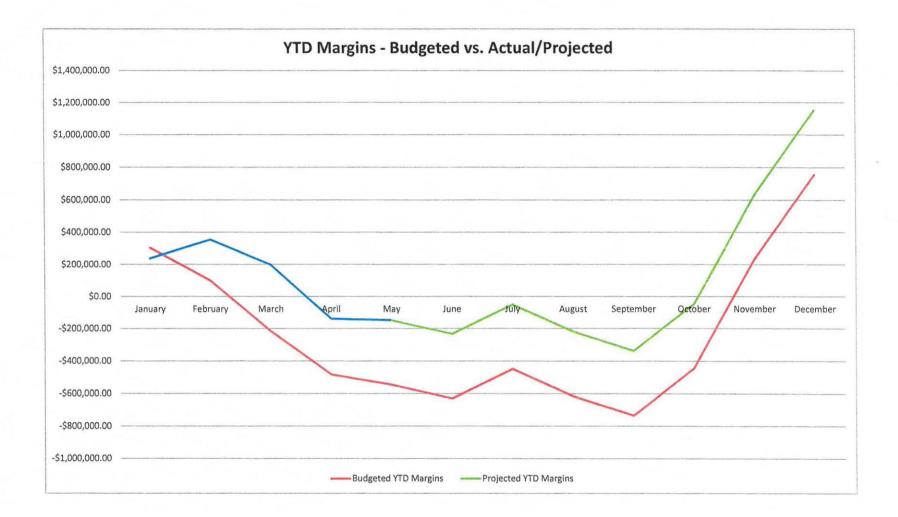

Kilowatt hour sales for the month of October (10/20-11/20) were .96% over budget. Purchases for the time period of 10/1-31 were 1.16% under budget. Line loss for the last twelve months was 5.53%. Year to date margins were a deficit of (\$1,412,853) compared to the budgeted deficit amount of (\$1,693,907).