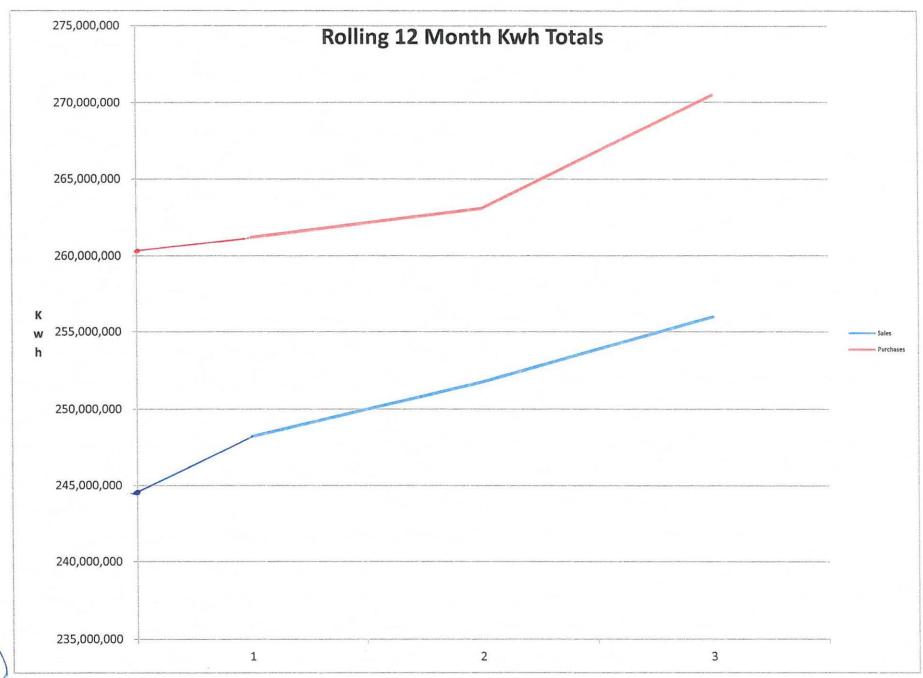

Kilowatt hour sales for the month of October (10/20-11/20) were .96% over budget. Purchases for the time period of 10/1-31 were 1.16% under budget. Line loss for the last twelve months was 5.53%. Year to date margins were a deficit of (\$1,412,853) compared to the budgeted deficit amount of (\$1,693,907).