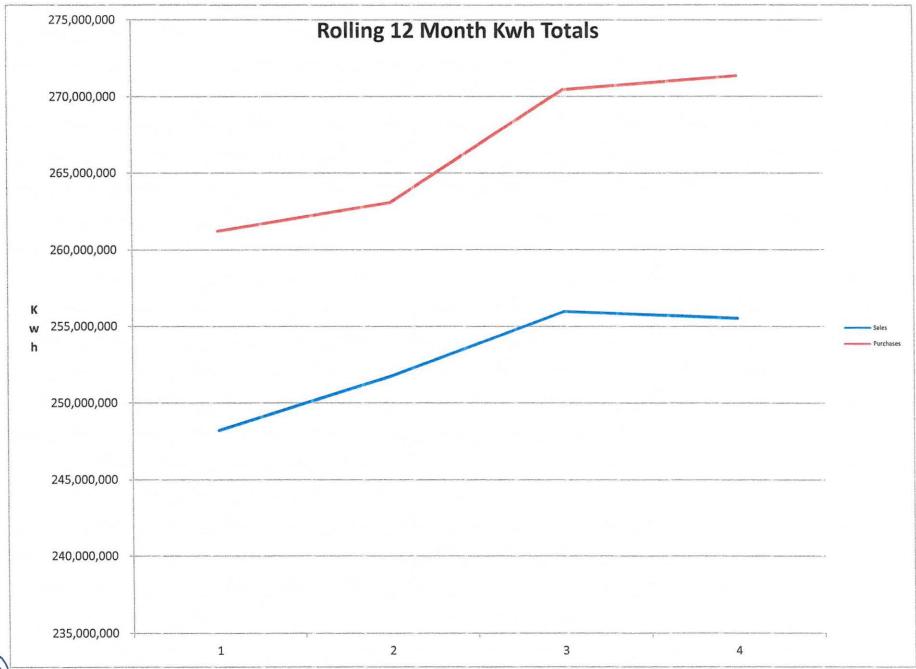

Kilowatt hour sales for the month of October (10/20-11/20) were .96% over budget. Purchases for the time period of 10/1-31 were 1.16% under budget. Line loss for the last twelve months was 5.53%. Year to date margins were a deficit of (\$1,412,853) compared to the budgeted deficit amount of (\$1,693,907).