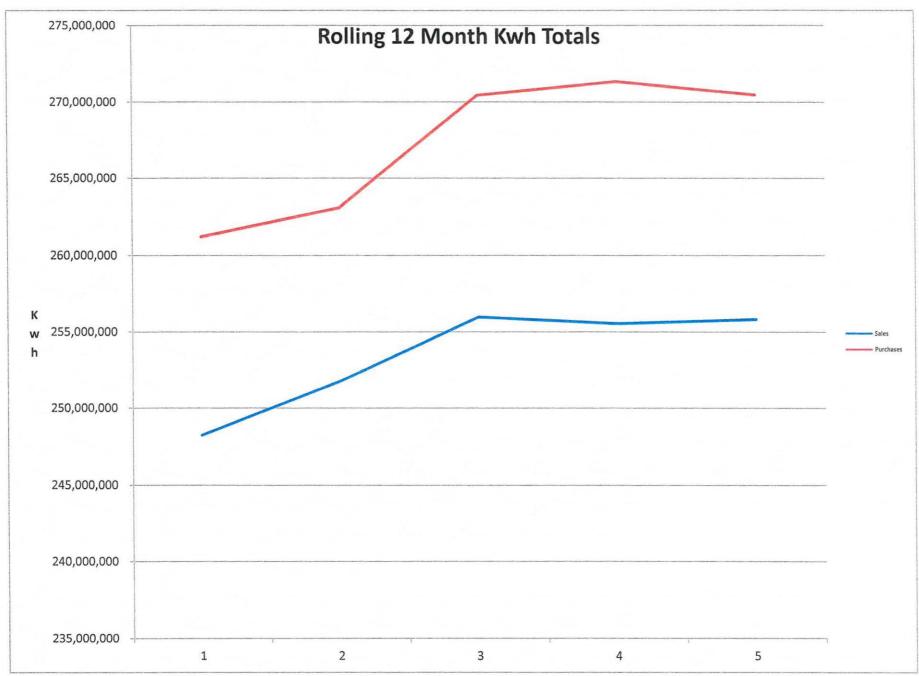

Kilowatt hour sales for the month of October (10/20-11/20) were .96% over budget. Purchases for the time period of 10/1-31 were 1.16% under budget. Line loss for the last twelve months was 5.53%. Year to date margins were a deficit of (\$1,412,853) compared to the budgeted deficit amount of (\$1,693,907).