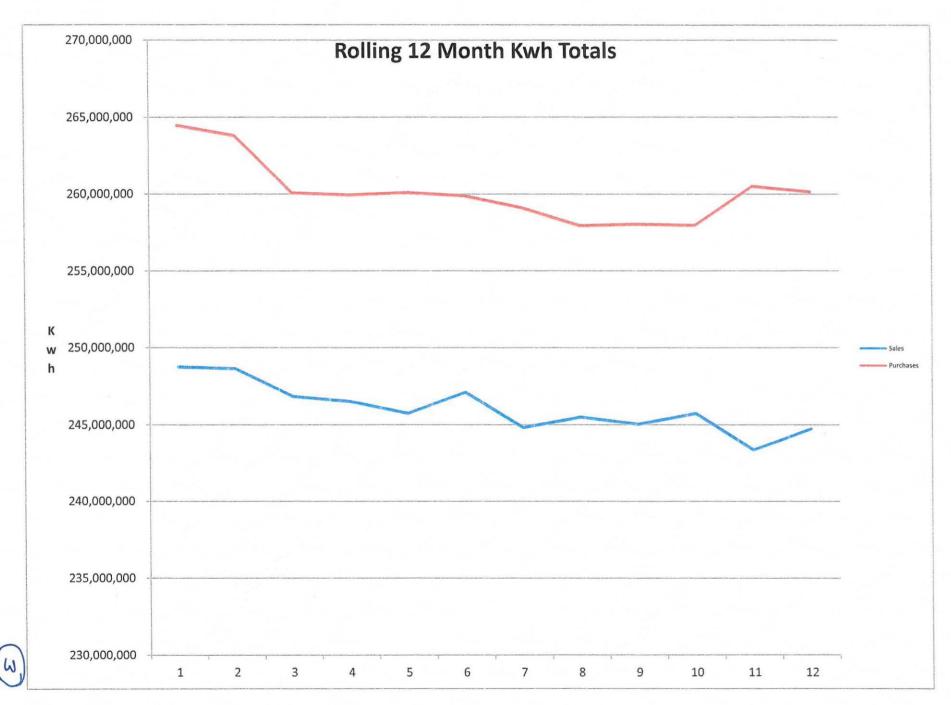

Kilowatt hour sales for the month of October (10/20-11/20) were .96% over budget. Purchases for the time period of 10/1-31 were 1.16% under budget. Line loss for the last twelve months was 5.53%. Year to date margins were a deficit of (\$1,412,853) compared to the budgeted deficit amount of (\$1,693,907).