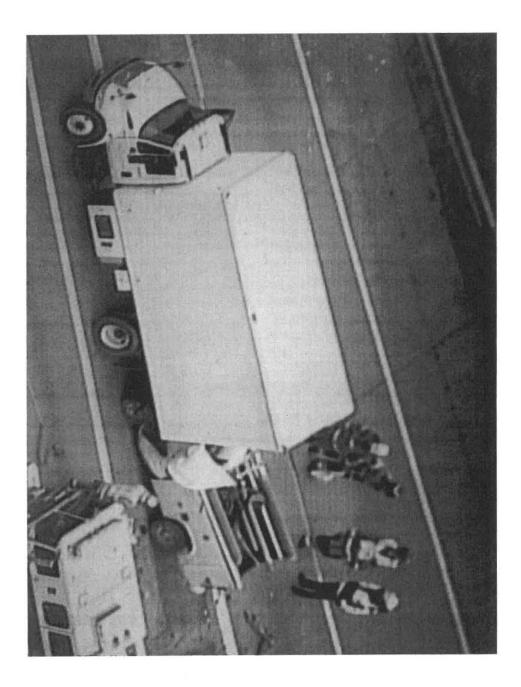

# CDL Vehicle Inspection Memory Aid

- DENTON, Texas
- Police said the driver of the sedan, who was going westbound on Highway 380, crossed into oncoming traffic and hit the CoServ truck head on
- The CoServ truck driver was taken by an ambulance to a local hospital with what are believed to be non-life threatening injuries
- The driver and a front passenger, a child, in the sedan were killed