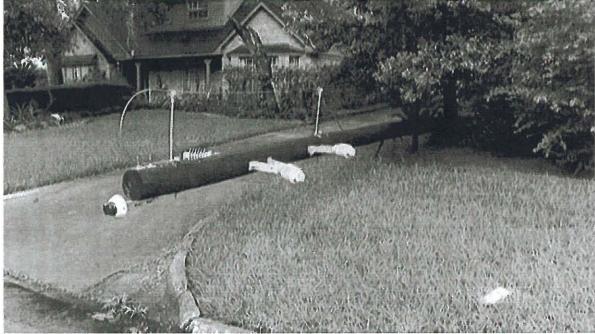

- July 9, DREMC mourns lineman's death after fall in tragic bucket truck incident
- Working on security light
- Fire at end of boom
- Lowered as quickly as he could
- Jumped out at 12-15'
- Was conscious but died before airlifted