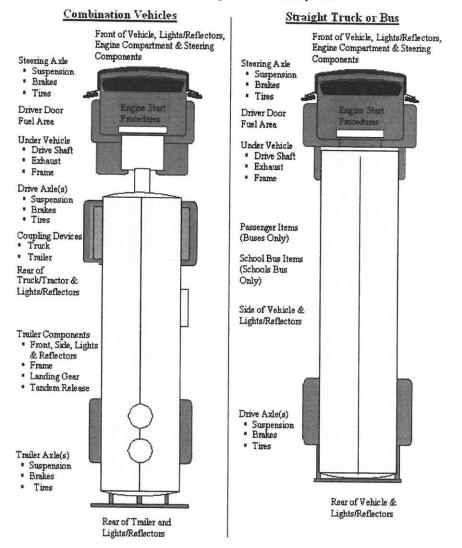

# CDL Vehicle Inspection Memory Aid

- DENTON, Texas
- Police said the driver of the sedan, who was going westbound on Highway 380, crossed into oncoming traffic and hit the CoServ truck head on
- The CoServ truck driver was taken by an ambulance to a local hospital with what are believed to be non-life threatening injuries
- The driver and a front passenger, a child, in the sedan were killed