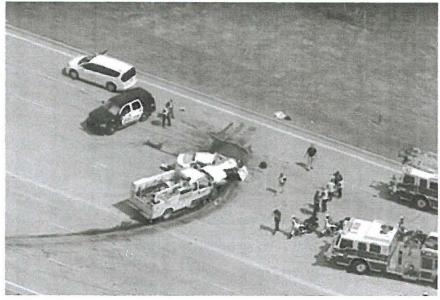

# CDL Vehicle Inspection Memory Aid

- DENTON, Texas
- Police said the driver of the sedan, who was going westbound on Highway 380, crossed into oncoming traffic and hit the CoServ truck head on
- The CoServ truck driver was taken by an ambulance to a local hospital with what are believed to be non-life threatening injuries
- The driver and a front passenger, a child, in the sedan were killed