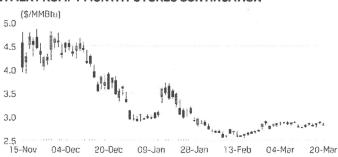

#### **NATURAL GAS FUTURES**

# NYMEX April natural gas futures tumble on weakening demand

NYMEX April natural gas futures slid more than 5 cents Wednesday on lower US residential and commercial demand.

The April futures contract settled at \$2.82/MMBtu, down 5.4 cents from Tuesday's close of \$2.874/MMBtu. The contract traded in a range of \$2.814-\$2.872/MMBtu Wednesday.

Prices further along the forward curve also tumbled. May, June and July prices were all trading about 4 cents lower than Tuesday's close. This bearish sentiment was not just limited to the more prompt summer months; prices for August through November were trading down between 3 and 4 cents from Tuesday's close.

#### NYMEX HENRY HUB GAS FUTURES CONTRACT, MAR 20

| Apr 2019         2.820         2.872         2.814         -0.054         40336           May 2019         2.825         2.870         2.817         -0.047         27159           Jun 2019         2.872         2.914         2.865         -0.043         4497           Jul 2019         2.922         2.963         2.915         -0.037         2323           Oct 2019         2.921         2.966         2.921         -0.037         2323           Oct 2019         2.942         2.979         2.935         -0.037         1416           Nov 2019         2.986         3.023         2.980         -0.036         1322           Dec 2019         3.115         3.138         3.110         -0.033         318           Jan 2020         3.188         3.218         3.183         -0.032         962           Feb 2020         3.123         3.138         3.123         -0.032         962           Feb 2020         3.188         3.218         3.183         -0.032         962           Feb 2020         2.594         2.598         2.591         -0.008         69           Jun 2020         2.643         2.658         2.641         -0.011                                                                                              |          | Settlement | High  | Low   | +/-    | Volume |
|------------------------------------------------------------------------------------------------------------------------------------------------------------------------------------------------------------------------------------------------------------------------------------------------------------------------------------------------------------------------------------------------------------------------------------------------------------------------------------------------------------------------------------------------------------------------------------------------------------------------------------------------------------------------------------------------------------------------------------------------------------------------------------------------------------------------------------------------------------------------------------------------------------------------------------------------------------------------------------------------------------------------------------------------------------------------------------------------------------------------------------------------------------------------------------------------------------------------------------------------------------------------|----------|------------|-------|-------|--------|--------|
| Jun 2019         2.872         2.914         2.865         -0.043         4497           Jul 2019         2.922         2.963         2.915         -0.041         6009           Aug 2019         2.941         2.978         2.934         -0.038         1157           Sep 2019         2.929         2.966         2.921         -0.037         2323           Oct 2019         2.986         3.023         2.980         -0.036         1322           Dec 2019         3.115         3.138         3.110         -0.033         318           Jan 2020         3.188         3.218         3.183         -0.032         962           Feb 2020         3.123         3.138         3.123         -0.030         154           Mar 2020         2.981         3.014         2.980         -0.028         338           Apr 2020         2.643         2.658         2.6641         -0.011         387           May 2020         2.594         2.598         2.591         -0.008         69           Jul 2020         2.644         2.649         2.638         -0.007         26           Aug 2020         2.645         2.647         2.660         2.600                                                                                                   | Apr 2019 | 2,820      | 2.872 | 2.814 | -0.054 | 40336  |
| Jul 2019         2.922         2.963         2.915         -0.041         6009           Aug 2019         2.941         2.978         2.934         -0.038         1157           Sep 2019         2.929         2.966         2.921         -0.037         2323           Oct 2019         2.942         2.979         2.935         -0.036         1322           Dec 2019         3.115         3.138         3.110         -0.033         318           Jan 2020         3.188         3.218         3.183         -0.032         962           Feb 2020         3.123         3.138         3.123         -0.032         962           Feb 2020         3.123         3.138         3.123         -0.032         962           Feb 2020         2.981         3.014         2.980         -0.028         338           Apr 2020         2.643         2.658         2.641         -0.011         387           May 2020         2.594         2.598         2.591         -0.008         69           Jul 2020         2.617         2.622         2.612         -0.007         23           Sep 2020         2.644         2.649         2.638         -0.007                                                                                                    | May 2019 | 2.825      | 2.870 | 2.817 | -0.047 | 27159  |
| Aug 2019         2.941         2.978         2.934         -0.038         1157           Sep 2019         2.929         2.966         2.921         -0.037         2323           Oct 2019         2.942         2.979         2.935         -0.037         1416           Nov 2019         2.986         3.023         2.980         -0.036         1322           Dec 2019         3.115         3.138         3.110         -0.032         962           Feb 2020         3.188         3.218         3.183         -0.032         962           Feb 2020         3.123         3.138         3.123         -0.030         154           Mar 2020         2.981         3.014         2.980         -0.028         338           Apr 2020         2.643         2.658         2.641         -0.011         387           May 2020         2.594         2.598         2.591         -0.008         69           Jun 2020         2.617         2.622         2.612         -0.008         43           Jul 2020         2.644         2.649         2.638         -0.007         23           Sep 2020         2.645         2.647         2.640         -0.007                                                                                                     | Jun 2019 | 2.872      | 2.914 | 2.865 | -0.043 | 4497   |
| Sep 2019         2.929         2.966         2.921         -0.037         2323           Oct 2019         2.942         2.979         2.935         -0.036         1322           Dec 2019         3.115         3.138         3.110         -0.036         1322           Dec 2019         3.118         3.218         3.183         -0.032         962           Feb 2020         3.188         3.218         3.183         -0.032         962           Feb 2020         3.123         3.138         3.123         -0.030         154           Mar 2020         2.981         3.014         2.980         -0.028         338           Apr 2020         2.643         2.658         2.691         -0.011         387           May 2020         2.594         2.598         2.591         -0.008         69           Jun 2020         2.617         2.622         2.612         -0.008         43           Jul 2020         2.644         2.649         2.638         -0.007         26           Aug 2020         2.645         2.647         2.640         -0.007         23           Sep 2020         2.626         2.630         2.622         -0.008         <                                                                                             | Jul 2019 | 2,922      | 2.963 | 2.915 | -0.041 | 6009   |
| Oct 2019         2.942         2.979         2.935         -0.037         1416           Nov 2019         2.986         3.023         2.980         -0.036         1322           Dec 2019         3.115         3.138         3.110         -0.033         318           Jan 2020         3.188         3.218         3.183         -0.032         962           Feb 2020         3.123         3.138         3.123         -0.030         154           Mar 2020         2.981         3.014         2.980         -0.028         338           Apr 2020         2.643         2.658         2.641         -0.011         387           May 2020         2.594         2.598         2.591         -0.008         69           Jul 2020         2.617         2.622         2.612         -0.008         43           Jul 2020         2.644         2.649         2.638         -0.007         26           Aug 2020         2.645         2.647         2.660         2.007         23           Sep 2020         2.626         2.630         2.622         -0.007         23           Sep 2020         2.647         2.650         2.642         -0.006                                                                                                          | Aug 2019 | 2,941      | 2.978 | 2.934 | -0.038 | 1157   |
| Nov 2019         2.986         3.023         2.980         -0.036         1322           Dec 2019         3.115         3.138         3.110         -0.033         318           Jan 2020         3.188         3.218         3.183         -0.032         962           Feb 2020         3.123         3.138         3.123         -0.030         154           Mar 2020         2.981         3.014         2.980         -0.028         338           Apr 2020         2.643         2.658         2.641         -0.011         387           May 2020         2.594         2.598         2.591         -0.008         69           Jun 2020         2.617         2.622         2.612         -0.008         43           Jul 2020         2.644         2.649         2.638         -0.007         26           Aug 2020         2.644         2.649         2.638         -0.007         23           Sep 2020         2.645         2.647         2.640         -0.007         23           Sep 2020         2.626         2.630         2.622         -0.008         68           Oct 2020         2.647         2.650         2.642         -0.006         1                                                                                                 | Sep 2019 | 2.929      | 2.966 | 2.921 | -0.037 | 2323   |
| Dec 2019         3.115         3.138         3.110         -0.033         318           Jan 2020         3.188         3.218         3.183         -0.032         962           Feb 2020         3.123         3.138         3.123         -0.030         154           Mar 2020         2.981         3.014         2.980         -0.028         338           Apr 2020         2.643         2.658         2.641         -0.011         387           May 2020         2.594         2.598         2.591         -0.008         69           Jun 2020         2.617         2.622         2.612         -0.008         43           Jul 2020         2.644         2.649         2.638         -0.007         26           Aug 2020         2.645         2.647         2.640         -0.007         23           Sep 2020         2.626         2.630         2.622         -0.008         68           Oct 2020         2.647         2.650         2.642         -0.006         11           Nov 2020         2.691         2.694         2.685         -0.005         9           Dec 2020         2.840         2.840         2.835         -0.005         72 </td <td>Oct 2019</td> <td>2.942</td> <td>2.979</td> <td>2.935</td> <td>-0.037</td> <td>1416</td> | Oct 2019 | 2.942      | 2.979 | 2.935 | -0.037 | 1416   |
| Jan 2020         3.188         3.218         3.183         -0.032         962           Feb 2020         3.123         3.133         3.123         -0.030         154           Mar 2020         2.981         3.014         2.980         -0.028         338           Apr 2020         2.643         2.658         2.641         -0.011         387           May 2020         2.594         2.598         2.591         -0.008         69           Jun 2020         2.617         2.622         2.612         -0.008         43           Jul 2020         2.644         2.649         2.638         -0.007         26           Aug 2020         2.645         2.647         2.640         -0.007         23           Sep 2020         2.626         2.630         2.622         -0.008         68           Oct 2020         2.647         2.650         2.642         -0.006         111           Nov 2020         2.691         2.694         2.685         -0.005         9           Dec 2020         2.840         2.840         2.835         -0.005         9           Dec 2021         2.955         2.955         2.954         -0.007         0 <td>Nov 2019</td> <td>2.986</td> <td>3.023</td> <td>2.980</td> <td>-0,036</td> <td>1322</td>        | Nov 2019 | 2.986      | 3.023 | 2.980 | -0,036 | 1322   |
| Feb 2020         3.123         3.138         3.123         -0.030         154           Mar 2020         2.981         3.014         2.980         -0.028         338           Apr 2020         2.643         2.658         2.641         -0.011         387           May 2020         2.594         2.598         2.591         -0.008         69           Jul 2020         2.617         2.622         2.612         -0.008         43           Jul 2020         2.644         2.649         2.638         -0.007         26           Aug 2020         2.645         2.647         2.640         -0.007         23           Sep 2020         2.626         2.630         2.622         -0.008         68           Oct 2020         2.647         2.650         2.642         -0.006         111           Nov 2020         2.691         2.694         2.685         -0.005         9           Dec 2020         2.840         2.840         2.835         -0.005         8           Jan 2021         2.955         2.955         2.954         -0.005         72           Feb 2021         2.905         2.907         2.905         -0.007         0                                                                                                      | Dec 2019 | 3.115      | 3.138 | 3.110 | -0.033 | 318    |
| Mar 2020         2.981         3.014         2.980         -0.028         338           Apr 2020         2.643         2.658         2.641         -0.011         387           May 2020         2.594         2.598         2.591         -0.008         69           Jun 2020         2.617         2.622         2.612         -0.008         43           Jul 2020         2.644         2.649         2.638         -0.007         26           Aug 2020         2.645         2.647         2.640         -0.007         23           Sep 2020         2.626         2.630         2.622         -0.008         68           Oct 2020         2.647         2.650         2.642         -0.006         111           Nov 2020         2.691         2.694         2.685         -0.005         9           Dec 2020         2.840         2.840         2.835         -0.005         8           Jan 2021         2.955         2.956         2.954         -0.005         72           Feb 2021         2.905         2.907         2.905         -0.007         0           Mar 2021         2.517         2.517         2.517         -0.007         0                                                                                                        | Jan 2020 | 3.188      | 3.218 | 3.183 | -0.032 | 962    |
| Apr 2020         2.643         2.658         2.641         -0.011         387           May 2020         2.594         2.598         2.591         -0.008         69           Jun 2020         2.617         2.622         2.612         -0.008         43           Jul 2020         2.644         2.649         2.638         -0.007         26           Aug 2020         2.645         2.647         2.640         -0.007         23           Sep 2020         2.626         2.630         2.622         -0.008         68           Oct 2020         2.647         2.650         2.622         -0.008         68           Oct 2020         2.647         2.650         2.622         -0.008         68           Oct 2020         2.691         2.694         2.685         -0.005         9           Dec 2020         2.840         2.840         2.835         -0.005         72           Feb 2021         2.955         2.956         2.954         -0.005         72           Feb 2021         2.955         2.956         2.954         -0.005         72           Feb 2021         2.775         2.775         2.775         -0.007         0                                                                                                        | Feb 2020 | 3,123      | 3.138 | 3.123 | -0.030 | 154    |
| May 2020         2.594         2.598         2.591         -0.008         69           Jun 2020         2.617         2.622         2.612         -0.008         43           Jul 2020         2.644         2.649         2.638         -0.007         26           Aug 2020         2.645         2.647         2.640         -0.007         23           Sep 2020         2.626         2.630         2.622         -0.008         68           Oct 2020         2.647         2.650         2.642         -0.006         111           Nov 2020         2.691         2.694         2.685         -0.005         9           Dec 2020         2.840         2.840         2.835         -0.005         9           Dec 2021         2.955         2.956         2.954         -0.005         72           Feb 2021         2.905         2.907         2.905         -0.007         0           Mar 2021         2.775         2.775         2.775         -0.007         0           May 2021         2.485         2.485         2.485         -0.006         0           Jul 2021         2.519         2.519         2.519         -0.005         0     <                                                                                                      | Mar 2020 | 2.981      | 3.014 |       | -0.028 | 338    |
| Jun 2020         2.617         2.622         2.612         -0.008         43           Jul 2020         2.644         2.649         2.638         -0.007         26           Aug 2020         2.645         2.647         2.640         -0.007         23           Sep 2020         2.626         2.630         2.622         -0.008         68           Oct 2020         2.647         2.650         2.642         -0.006         111           Nov 2020         2.691         2.694         2.685         -0.005         9           Dec 2020         2.840         2.840         2.835         -0.005         8           Jan 2021         2.955         2.956         2.954         -0.005         72           Feb 2021         2.905         2.907         2.905         -0.007         0           Mar 2021         2.775         2.775         2.775         -0.007         0           Apr 2021         2.517         2.517         2.517         -0.007         0           May 2021         2.485         2.485         2.485         -0.006         0           Jul 2021         2.519         2.519         2.519         -0.005         0 </td <td>Apr 2020</td> <td>2.643</td> <td>2.658</td> <td>2.641</td> <td>-0.011</td> <td>387</td>            | Apr 2020 | 2.643      | 2.658 | 2.641 | -0.011 | 387    |
| Juli 2020         2.644         2.649         2.638         -0.007         26           Aug 2020         2.645         2.647         2.640         -0.007         23           Sep 2020         2.626         2.630         2.622         -0.008         68           Oct 2020         2.647         2.650         2.642         -0.005         111           Nov 2020         2.691         2.694         2.685         -0.005         9           Dec 2020         2.840         2.840         2.835         -0.005         8           Jan 2021         2.955         2.956         2.954         -0.005         72           Feb 2021         2.905         2.907         2.905         -0.007         0           Mar 2021         2.775         2.775         2.775         -0.007         0           Apr 2021         2.517         2.517         2.517         -0.007         0           May 2021         2.485         2.485         2.485         -0.006         0           Jul 2021         2.519         2.519         2.519         -0.005         0           Jul 2021         2.557         2.557         2.557         -0.004         0 </td <td>May 2020</td> <td>2.594</td> <td>2.598</td> <td></td> <td>-0.008</td> <td>69</td>                  | May 2020 | 2.594      | 2.598 |       | -0.008 | 69     |
| Aug 2020         2.645         2.647         2.640         -0.007         23           Sep 2020         2.626         2.630         2.622         -0.008         68           Oct 2020         2.647         2.650         2.642         -0.006         111           Nov 2020         2.691         2.694         2.685         -0.005         9           Dec 2020         2.840         2.840         2.835         -0.005         72           Feb 2021         2.905         2.907         2.905         -0.007         0           Mar 2021         2.775         2.775         -0.007         0           Apr 2021         2.517         2.517         2.517         -0.007         0           May 2021         2.485         2.485         2.485         -0.007         0           May 2021         2.519         2.519         2.519         -0.007         0           May 2021         2.519         2.519         2.519         -0.006         0           Jul 2021         2.557         2.557         2.557         -0.004         0           Aug 2021         2.567         2.567         2.567         -0.004         0                                                                                                                             | Jun 2020 | 2.617      | 2.622 | 2,612 | -0.008 | 43     |
| Sep 2020         2.626         2.630         2.622         -0.008         68           Oct 2020         2.647         2.650         2.642         -0.006         111           Nov 2020         2.691         2.694         2.685         -0.005         9           Dec 2020         2.840         2.840         2.835         -0.005         72           Feb 2021         2.955         2.956         2.954         -0.005         72           Feb 2021         2.905         2.907         2.905         -0.007         0           Mar 2021         2.775         2.775         2.775         -0.007         0           Apr 2021         2.517         2.517         2.517         -0.007         0           May 2021         2.485         2.485         2.485         -0.006         0           Jul 2021         2.519         2.519         2.519         -0.005         0           Jul 2021         2.557         2.557         2.557         -0.004         0           Aug 2021         2.563         2.563         2.563         -0.004         0           Sep 2021         2.563         2.563         2.567         -0.004         0 <td>Jul 2020</td> <td>2.644</td> <td>2.649</td> <td>2.638</td> <td>-0.007</td> <td>26</td>                    | Jul 2020 | 2.644      | 2.649 | 2.638 | -0.007 | 26     |
| Oct 2020         2.647         2.650         2.642         -0.006         111           Nov 2020         2.691         2.694         2.685         -0.005         9           Dec 2020         2.840         2.840         2.835         -0.005         8           Jan 2021         2.955         2.956         2.954         -0.005         72           Feb 2021         2.905         2.907         2.905         -0.007         0           Mar 2021         2.775         2.775         2.775         -0.007         0           Apr 2021         2.517         2.517         -0.007         0           May 2021         2.485         2.485         2.485         -0.006         0           Jul 2021         2.519         2.519         2.519         -0.005         0           Jul 2021         2.557         2.557         2.557         -0.004         0           Aug 2021         2.567         2.567         2.567         -0.004         0           Sep 2021         2.563         2.563         2.563         -0.004         0           Sep 2021         2.589         2.589         2.589         -0.004         0           No                                                                                                                  | Aug 2020 | 2.645      | 2.647 | 2,640 | -0.007 | 23     |
| Nov 2020         2.691         2.694         2.685         -0.005         9           Dec 2020         2.840         2.840         2.835         -0.005         8           Jan 2021         2.955         2.956         2.954         -0.005         72           Feb 2021         2.905         2.907         2.955         -0.007         0           Mar 2021         2.775         2.775         2.775         -0.007         0           Apr 2021         2.517         2.517         2.517         -0.007         0           May 2021         2.485         2.485         2.485         -0.006         0           Jul 2021         2.519         2.519         2.519         -0.005         0           Jul 2021         2.557         2.557         2.557         -0.004         0           Aug 2021         2.563         2.567         2.567         -0.004         0           Sep 2021         2.563         2.563         2.563         -0.004         0           Oct 2021         2.589         2.589         2.589         -0.004         0           Nov 2021         2.650         2.650         2.650         -0.004         0                                                                                                                   | Sep 2020 | 2.626      | 2.630 | 2.622 | -0.008 | 68     |
| Dec 2020         2.840         2.840         2.835         -0.005         8           Jan 2021         2.955         2.956         2.954         -0.005         72           Feb 2021         2.905         2.907         2.905         -0.007         0           Mar 2021         2.775         2.775         -0.007         0           Apr 2021         2.517         2.517         2.517         -0.007         0           May 2021         2.485         2.485         2.485         -0.006         0           Jun 2021         2.519         2.519         2.519         -0.005         0           Jul 2021         2.557         2.557         2.557         -0.004         0           Aug 2021         2.567         2.567         2.557         -0.004         0           Sep 2021         2.563         2.563         2.563         -0.004         0           Sep 2021         2.589         2.589         2.589         -0.004         0           Nov 2021         2.650         2.650         2.650         -0.004         0           Dec 2021         2.835         2.835         2.895         -0.004         0           Jan                                                                                                                   | Oct 2020 | 2.647      | 2.650 | 2.642 | -0.006 | 111    |
| Jan 2021         2.955         2.956         2.954         -0.005         72           Feb 2021         2.905         2.907         2.905         -0.007         0           Mar 2021         2.775         2.775         2.775         -0.007         0           Apr 2021         2.517         2.517         2.517         -0.007         0           May 2021         2.485         2.485         2.485         -0.006         0           Jul 2021         2.519         2.519         -0.005         0           Jul 2021         2.557         2.557         2.557         -0.004         0           Aug 2021         2.567         2.567         2.567         -0.004         0           Sep 2021         2.563         2.563         2.563         -0.004         0           Sep 2021         2.589         2.589         2.589         -0.004         0           Nov 2021         2.650         2.650         2.650         -0.004         0           Nov 2021         2.835         2.835         2.835         -0.004         0           Dec 2021         2.835         2.955         2.955         -0.004         0           Feb                                                                                                                   | Nov 2020 | 2.691      | 2.694 | 2.685 | -0.005 | 9      |
| Feb 2021         2.905         2.907         2.905         -0.007         0           Mar 2021         2.775         2.775         -0.007         0           Apr 2021         2.517         2.517         2.517         -0.007         0           May 2021         2.485         2.485         2.485         -0.006         0           Jun 2021         2.519         2.519         -0.005         0           Jul 2021         2.557         2.557         2.557         -0.004         0           Aug 2021         2.567         2.567         2.567         -0.004         0           Sep 2021         2.563         2.563         2.567         -0.004         0           Oct 2021         2.589         2.589         2.589         -0.004         0           Nov 2021         2.650         2.650         2.650         -0.004         0           Dec 2021         2.835         2.835         2.835         -0.004         0           Dec 2021         2.835         2.955         2.955         -0.004         0           Feb 2022         2.995         2.955         2.955         -0.004         0                                                                                                                                                | Dec 2020 | 2.840      | 2.840 | 2.835 | -0.005 | 8      |
| Mar 2021         2.775         2.775         2.775         -0.007         0           Apr 2021         2.517         2.517         2.517         -0.007         0           May 2021         2.485         2.485         2.485         -0.006         0           Jun 2021         2.519         2.519         -0.005         0           Jul 2021         2.557         2.557         2.557         -0.004         0           Aug 2021         2.563         2.567         2.567         -0.004         0           Sep 2021         2.563         2.563         2.563         -0.004         0           Oct 2021         2.589         2.589         2.589         -0.004         0           Nov 2021         2.650         2.650         2.650         -0.004         0           Dec 2021         2.835         2.835         2.835         -0.004         0           Jan 2022         2.955         2.955         2.955         2.955         -0.004         0           Feb 2022         2.905         2.563         2.563         -0.004         0                                                                                                                                                                                                          | Jan 2021 | 2,955      | 2.956 | 2.954 | -0.005 | 72     |
| Apr 2021     2.517     2.517     2.517     -0.007     0       May 2021     2.485     2.485     2.485     -0.006     0       Jun 2021     2.519     2.519     2.519     -0.005     0       Jul 2021     2.557     2.557     2.557     -0.004     0       Aug 2021     2.567     2.567     2.567     -0.004     0       Sep 2021     2.563     2.563     2.563     -0.004     0       Oct 2021     2.589     2.589     2.589     -0.004     0       Nov 2021     2.650     2.650     2.650     -0.004     0       Dec 2021     2.835     2.835     2.835     -0.004     0       Jan 2022     2.955     2.955     2.955     2.955     -0.004     0       Feb 2022     2.905     2.563     2.563     -0.004     0                                                                                                                                                                                                                                                                                                                                                                                                                                                                                                                                                          | Feb 2021 | 2.905      | 2.907 | 2.905 | -0.007 | 0      |
| May 2021         2.485         2.485         2.485         -0.006         0           Jun 2021         2.519         2.519         -0.005         0           Jul 2021         2.557         2.557         2.557         -0.004         0           Aug 2021         2.567         2.563         2.563         -0.004         0           Sep 2021         2.563         2.563         2.563         -0.004         0           Oct 2021         2.589         2.589         2.589         -0.004         0           Nov 2021         2.650         2.650         2.650         -0.004         0           Dec 2021         2.835         2.835         2.835         -0.004         0           Jan 2022         2.955         2.955         2.955         2.955         -0.004         0           Feb 2022         2.905         2.563         2.563         -0.004         0                                                                                                                                                                                                                                                                                                                                                                                      | Mar 2021 | 2.775      | 2.775 | 2,775 | -0.007 | 0      |
| Jun 2021         2.519         2.519         2.519         -0.005         0           Jul 2021         2.557         2.557         2.557         -0.004         0           Aug 2021         2.567         2.567         2.567         -0.004         0           Sep 2021         2.563         2.563         2.563         -0.004         0           Oct 2021         2.589         2.589         2.589         -0.004         0           Nov 2021         2.650         2.650         2.650         -0.004         0           Dec 2021         2.835         2.835         -0.004         0           Jan 2022         2.955         2.955         2.955         -0.004         0           Feb 2022         2.905         2.563         2.563         -0.004         0                                                                                                                                                                                                                                                                                                                                                                                                                                                                                          | Apr 2021 | 2.517      | 2.517 | 2.517 | -0.007 | 0      |
| Jul 2021         2.557         2.557         2.557         -0.004         0           Aug 2021         2.567         2.567         2.567         -0.004         0           Sep 2021         2.563         2.563         2.563         -0.004         0           Oct 2021         2.589         2.589         2.589         -0.004         0           Nov 2021         2.650         2.650         2.650         -0.004         0           Dec 2021         2.835         2.835         2.835         -0.004         0           Jan 2022         2.955         2.955         2.955         -0.004         0           Feb 2022         2.905         2.563         2.563         -0.004         0                                                                                                                                                                                                                                                                                                                                                                                                                                                                                                                                                                  | May 2021 | 2.485      | 2.485 | 2,485 | -0.006 | 0      |
| Aug 2021     2.567     2.567     2.567     -0.004     0       Sep 2021     2.563     2.563     2.563     -0.004     0       Oct 2021     2.589     2.589     2.589     -0.004     0       Nov 2021     2.650     2.650     2.650     -0.004     0       Dec 2021     2.835     2.835     2.835     -0.004     0       Jan 2022     2.955     2.955     2.955     -0.004     0       Feb 2022     2.905     2.563     2.563     -0.004     0                                                                                                                                                                                                                                                                                                                                                                                                                                                                                                                                                                                                                                                                                                                                                                                                                            | Jun 2021 | 2.519      | 2.519 | 2.519 | -0.005 | 0      |
| Sep 2021         2.563         2.563         2.563         -0.004         0           0ct 2021         2.589         2.589         2.589         -0.004         0           Nov 2021         2.650         2.650         2.650         -0.004         0           Dec 2021         2.835         2.835         2.835         -0.004         0           Jan 2022         2.955         2.955         2.955         2.955         -0.004         0           Feb 2022         2.905         2.563         2.563         -0.004         0                                                                                                                                                                                                                                                                                                                                                                                                                                                                                                                                                                                                                                                                                                                                | Jul 2021 | 2.557      | 2.557 | 2,557 | -0.004 | 0      |
| Oct 2021         2.589         2.589         2.589         -0.004         0           Nov 2021         2.650         2.650         2.650         -0.004         0           Dec 2021         2.835         2.835         2.835         -0.004         0           Jan 2022         2.955         2.955         2.955         -0.004         0           Feb 2022         2.905         2.563         2.563         -0.004         0                                                                                                                                                                                                                                                                                                                                                                                                                                                                                                                                                                                                                                                                                                                                                                                                                                    | Aug 2021 | 2.567      | 2.567 | 2.567 | -0.004 |        |
| Nov 2021         2.650         2.650         -0.004         0           Dec 2021         2.835         2.835         2.835         -0.004         0           Jan 2022         2.955         2.955         2.955         -0.004         0           Feb 2022         2.905         2.563         2.563         -0.004         0                                                                                                                                                                                                                                                                                                                                                                                                                                                                                                                                                                                                                                                                                                                                                                                                                                                                                                                                        | Sep 2021 | 2.563      | 2.563 | 2.563 | -0.004 | 0      |
| Dec 2021     2.835     2.835     -0.004     0       Jan 2022     2.955     2.955     2.955     -0.004     0       Feb 2022     2.905     2.563     2.563     -0.004     0                                                                                                                                                                                                                                                                                                                                                                                                                                                                                                                                                                                                                                                                                                                                                                                                                                                                                                                                                                                                                                                                                              | Oct 2021 | 2.589      | 2.589 | 2.589 | -0.004 | 0      |
| Jan 2022         2.955         2.955         -0.004         0           Feb 2022         2.905         2.563         2.563         -0.004         0                                                                                                                                                                                                                                                                                                                                                                                                                                                                                                                                                                                                                                                                                                                                                                                                                                                                                                                                                                                                                                                                                                                    |          | 2.650      |       |       | -0.004 |        |
| Feb 2022 2.905 2.563 2.563 -0.004 0                                                                                                                                                                                                                                                                                                                                                                                                                                                                                                                                                                                                                                                                                                                                                                                                                                                                                                                                                                                                                                                                                                                                                                                                                                    | Dec 2021 | 2.835      | 2.835 | 2.835 | -0.004 | 0      |
|                                                                                                                                                                                                                                                                                                                                                                                                                                                                                                                                                                                                                                                                                                                                                                                                                                                                                                                                                                                                                                                                                                                                                                                                                                                                        | Jan 2022 | 2.955      | 2.955 | 2.955 | -0.004 | 0      |
| Mar 2022 2.775 2.775 -0.004 0                                                                                                                                                                                                                                                                                                                                                                                                                                                                                                                                                                                                                                                                                                                                                                                                                                                                                                                                                                                                                                                                                                                                                                                                                                          | Feb 2022 | 2.905      | 2.563 | 2.563 | -0.004 | 0      |
|                                                                                                                                                                                                                                                                                                                                                                                                                                                                                                                                                                                                                                                                                                                                                                                                                                                                                                                                                                                                                                                                                                                                                                                                                                                                        | Mar 2022 | 2.775      | 2.775 | 2.775 | -0.004 | 0      |

Contract data for Tuesday

Volume of contracts traded: 248,669

Front-months open interest:

Apr, 86,528; May, 248,004; Jun, 83.610

Total open interest: 1,177,784

Data is provided by a third-party vendor and is accurate as of 5:30 pm Eastern time.

#### NYMEX PROMPT MONTH FUTURES CONTINUATION

Note: The entire wick of the candlestick depicts the high and low daily front-month Henry Hub futures price range. The body of the candlestick depicts the price range between the open and close, with a red candlestick indicating a close on the downside and a green candlestick indicating a close on the high end. Source: SEP Global Platts