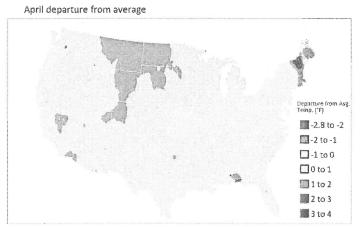

The most recent six- to 10-day outlook from the National Weather Service calls for a likelihood of warmer-than-average temperatures in the Midcontinent, upper West Coast and part of the Southeast. The outlook also calls for a likelihood of lower-than-average temperatures in the Northeast and lower West Coast.