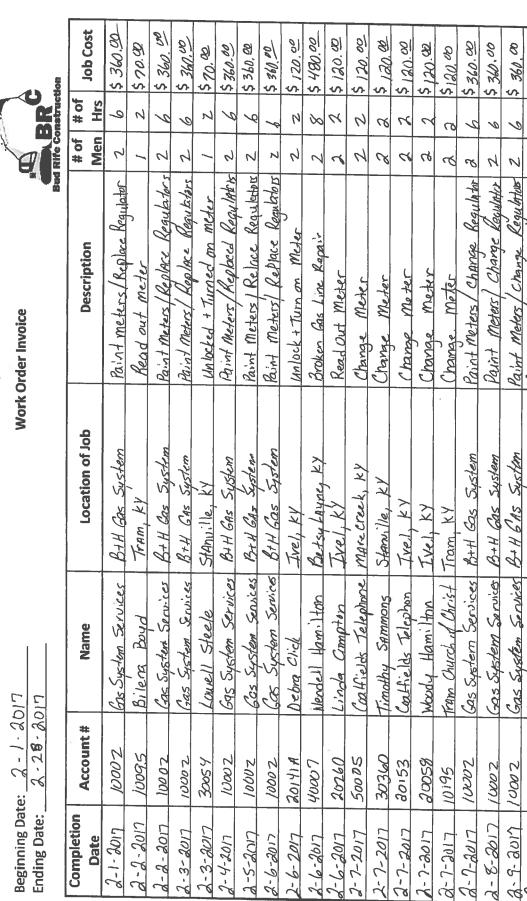

8        | \$60.00 | \$480.00 |
|           |                                                                 |          |         |          |

### Bud Rife Construction Company - 1128 - 02/01/2017

| Payment Details                                         | Subtotal    | \$10,290.00 |
|---------------------------------------------------------|-------------|-------------|
| ALL PAYMENTS ARE DUE AND PAYABLE BY THE DUE DATE OF THE | Total       | \$10,290.00 |
| INVOICE.                                                | PAID        | \$0.00      |
|                                                         |             | 440,000,00  |
|                                                         | Balance Due | \$10,290.00 |

# **Bud Rife Construction Company**

Beginning Date: \_ Ending Date:



10

9

 $\infty$ 6 11

13 14 17

\$ 360.00

N

Remigio

Paint Meters/ Chinge

B+H bas System

Gas System services

2-10-2017 10002

\$ 89 2

Total

# **Bud Rife Construction Company**

Beginning Date:  $\beta - 1 - 3017$ Ending Date: 2 - 28 - 2017

# Work Order Invoice



|    |            |           |                     |                 | Bux                         | Bud Rife Construction | nstruct | Co           |
|----|------------|-----------|---------------------|-----------------|-----------------------------|-----------------------|---------|--------------|
|    | Completion | Account # | Name                | location of lob | Description                 | # of                  | # of    | lob Cont     |
|    | Date       |           |                     |                 |