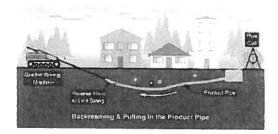

or : MCCLOUD

Start date: 07/21/2016 Time: 11:45 Hours notice: 48/48 Priority: NORM

Ug/Oh/Both: U Blasting: NO Emergency: N

Duration : N/A Depth: 4INCHES

Company: H20 CONSTRUCTION Type: HOME

Co addr : 230 MARE CREEK

City : STANVILLE State: KY Zip: 41659
Caller : ALBERT MCCLOUD Phone: (606)478-4266

Contact : ALBERT MCCLOUD-CELL Phone:

Mobile : (606)794-7186

Email : MCCLOUD4301@GMAIL.COM

Submitted date: 07/19/2016 Time: 11:37 Members: 0110 0367 0384 0470 0471

# Invoice

Bud Rife Construction Company
PO Box 155
Harold, KY 41635
606-477-5264 CELL
(606)478-5264 OFFICE
606-794-5264 CELL
Environment

606-794-5264 CELL Fax (606) 478-5266 budri@mikrotec.com

Bill To:

B&H Gas Company PO Box 447 Betsy Layne, KY 41605 Invoice No:
Date:
Terms:
Due Date:

061 Aug 1, 2016 NET 30 Aug 31, 2016



| Code        | Description                                                                                                                                                                                                                           | Quantity | Rate     | Amount      |
|-------------|---------------------------------------------------------------------------------------------------------------------------------------------------------------------------------------------------------------------------------------|----------|----------|-------------|
| 08/01-08/31 | Work Performed