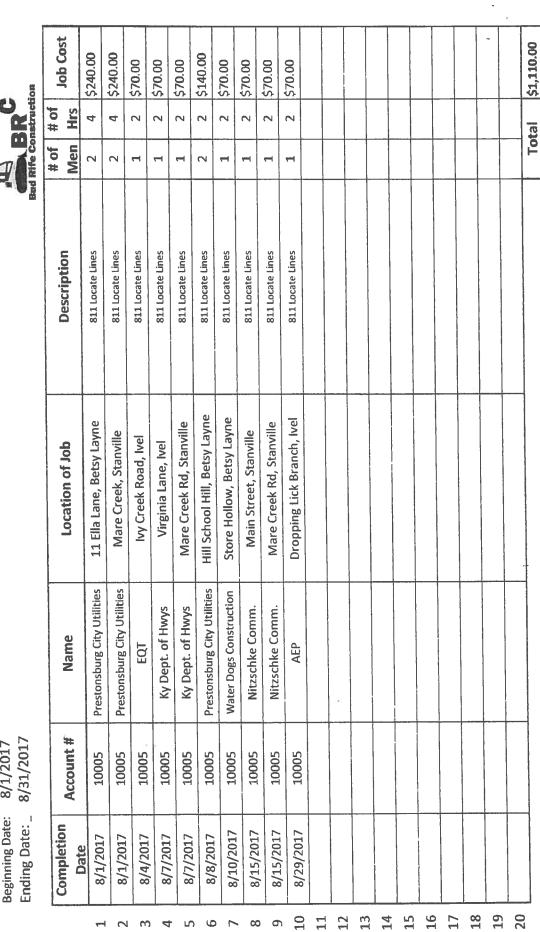

-|--------------------|------------|------------|
| 811 Lines Located 8/1/17-8/31/17 for B&H Gas Company             | 1                  | \$1,110.00 | \$1,110.00 |
| .ĕ                                                               |                    |            |            |
| Province A D. A. W.                                              | Subtotal           |            | \$1,110.00 |
| Payment Details                                                  | Total              |            | \$1,110.00 |
| ALL PAYMENTS ARE DUE AND PAYABLE BY THE DUE DATE OF THE INVOICE. | PAID               |            | \$0.00     |
|                                                                  | <b>Balance Due</b> |            | \$1,110.00 |

8/1/2017 Beginning Date: Ending Date: \_

8/31/2017





PO Box 155

Harold, KY 41635

OFFICE: (606)478-5264 CELL: (606)794-5264 FAX: (606) 478-5266

E-Mail: budri@mikrotec.com

Website: www.budrifeconstruction.com

Bill To: B&H Gas Company Inc

PO Box 447

| Invoice No: | 1147       |
|-------------|------------|
| Date:       | 09/01/2017 |
| Terms:      | NET 30     |
| Due Date:   | 10/01/2017 |

| Code Description                                        | Quantity    | Rate       | Amount     |
|---------------------------------------------------------|-------------|------------|------------|
| 811 Lines Located 9/1/17-9/30/17 for B&H Gas Company    | 1           | \$2,960.00 | \$2,960.00 |
|                                                         | Subtotal    |            | \$2,960.00 |
| Payment Details