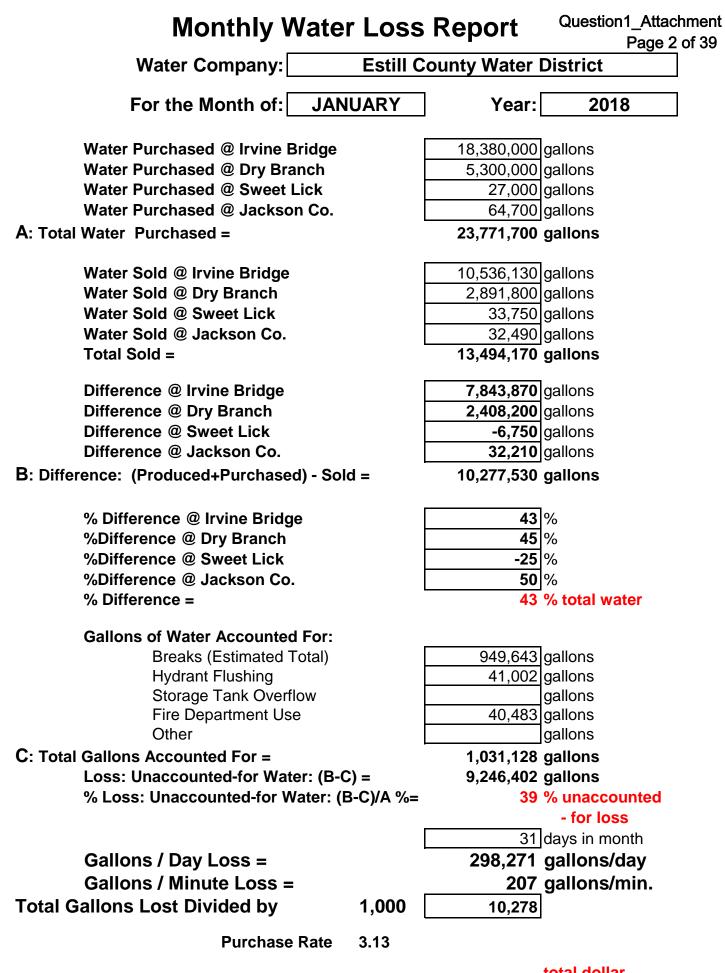

# Q-1. Provide the utility's monthly unaccounted-for loss water loss percentage report with associated underlying data from January 1, 2018, to the date of the issuance of this Order.

A-1. Estill County Water District No. 1's unaccounted for water loss percentage reports from January 1, 2018 to February 28, 2019 are attached to this Response. Beginning January 1, 2019, Estill County Water District No. 1 began using Kentucky Rural Water Association's Water Accountability Reporting System to determine its water loss.