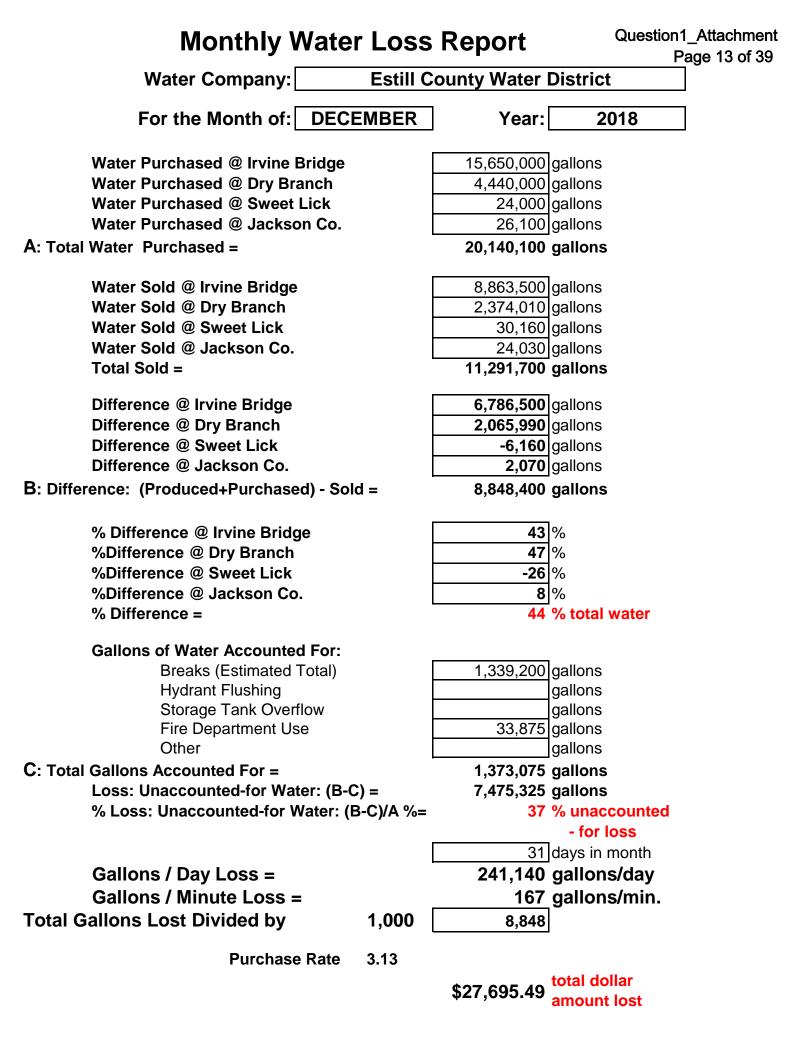

# Q-1. Provide the utility's monthly unaccounted-for loss water loss percentage report with associated underlying data from January 1, 2018, to the date of the issuance of this Order.

A-1. Estill County Water District No. 1's unaccounted for water loss percentage reports from January 1, 2018 to February 28, 2019 are attached to this Response. Beginning January 1, 2019, Estill County Water District No. 1 began using Kentucky Rural Water Association's Water Accountability Reporting System to determine its water loss.