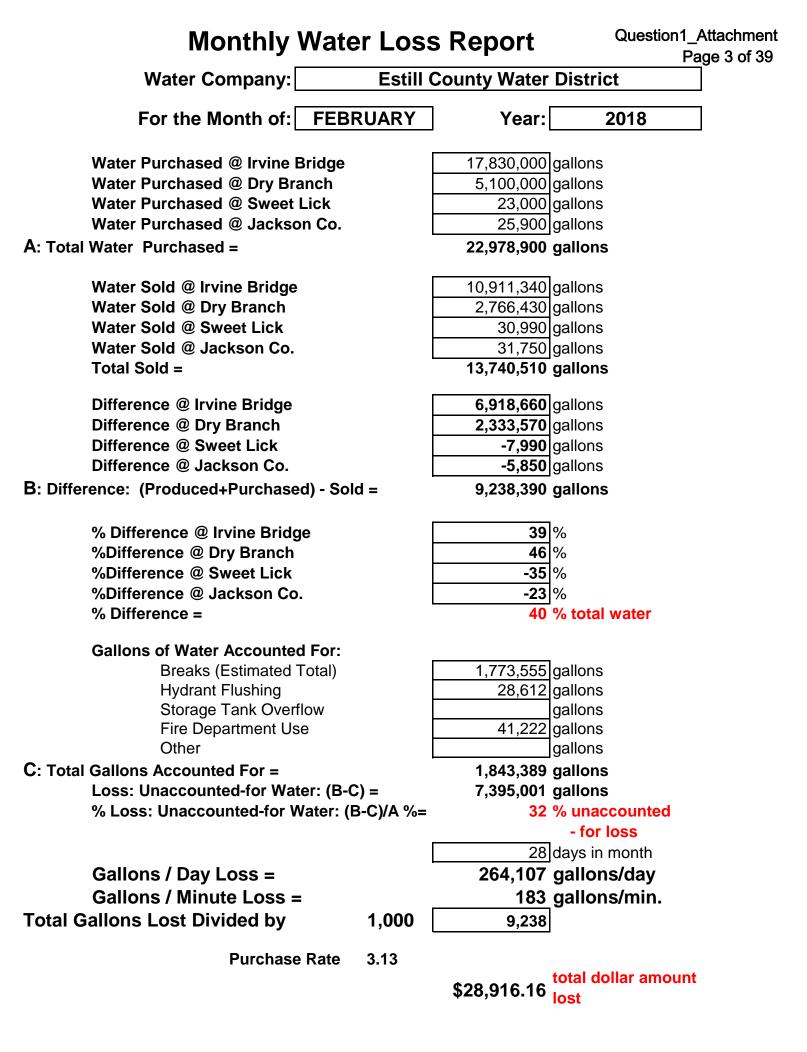

# Q-1. Provide the utility's monthly unaccounted-for loss water loss percentage report with associated underlying data from January 1, 2018, to the date of the issuance of this Order.

A-1. Estill County Water District No. 1's unaccounted for water loss percentage reports from January 1, 2018 to February 28, 2019 are attached to this Response. Beginning January 1, 2019, Estill County Water District No. 1 began using Kentucky Rural Water Association's Water Accountability Reporting System to determine its water loss.