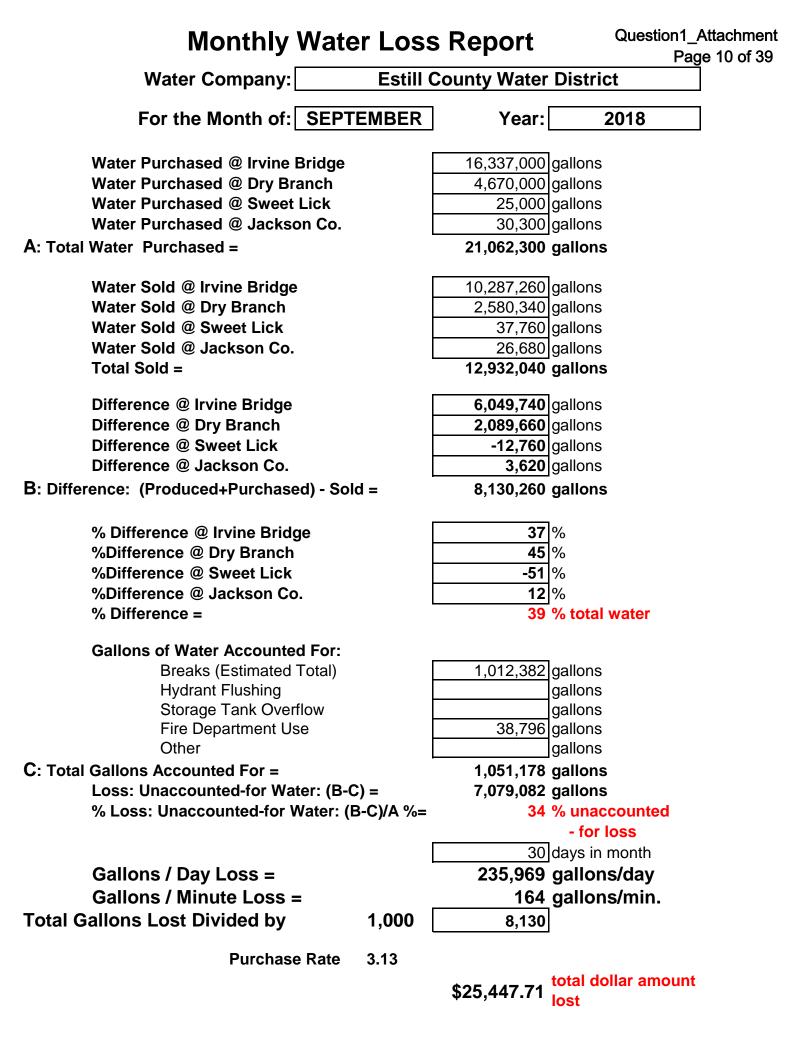

# Q-1. Provide the utility's monthly unaccounted-for loss water loss percentage report with associated underlying data from January 1, 2018, to the date of the issuance of this Order.

A-1. Estill County Water District No. 1's unaccounted for water loss percentage reports from January 1, 2018 to February 28, 2019 are attached to this Response. Beginning January 1, 2019, Estill County Water District No. 1 began using Kentucky Rural Water Association's Water Accountability Reporting System to determine its water loss.