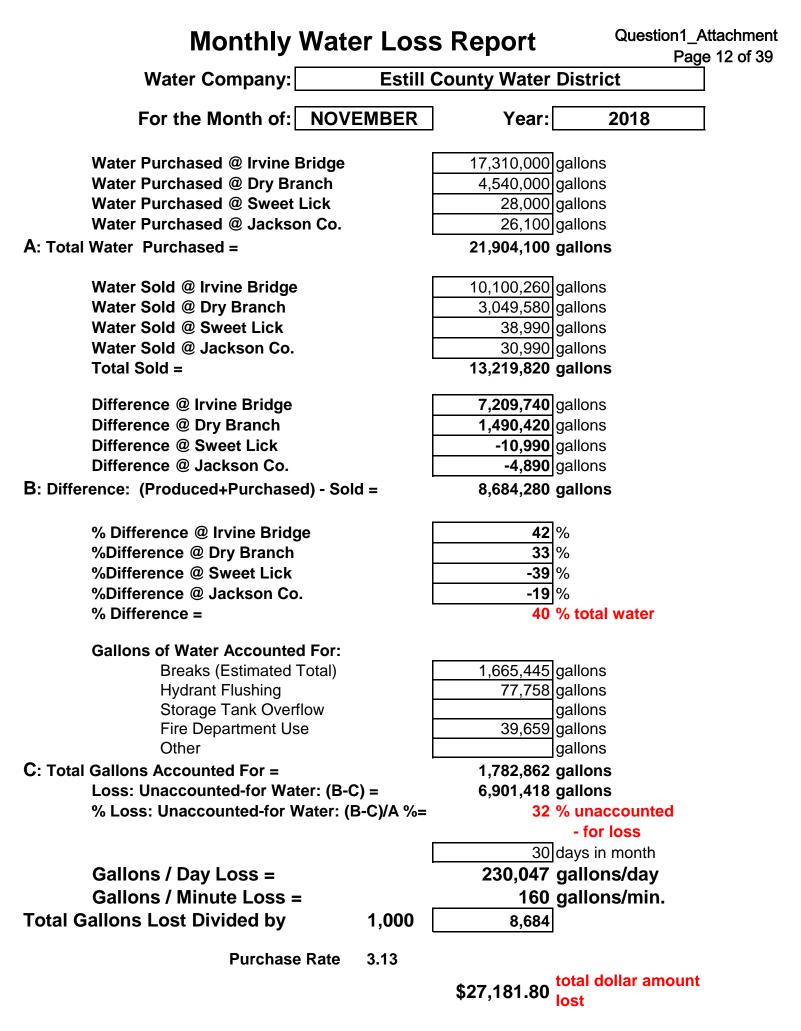

# Q-1. Provide the utility's monthly unaccounted-for loss water loss percentage report with associated underlying data from January 1, 2018, to the date of the issuance of this Order.

A-1. Estill County Water District No. 1's unaccounted for water loss percentage reports from January 1, 2018 to February 28, 2019 are attached to this Response. Beginning January 1, 2019, Estill County Water District No. 1 began using Kentucky Rural Water Association's Water Accountability Reporting System to determine its water loss.