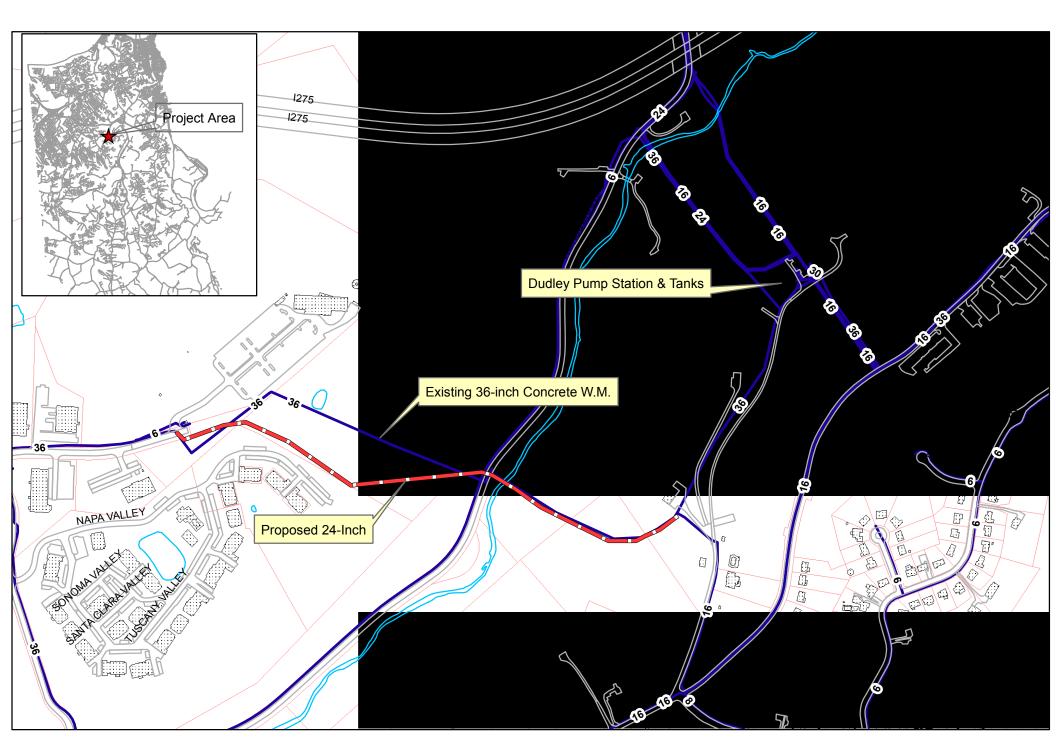

#### **II. Proposed Construction:**

- 5. NKWD proposes to construct new facilities as described in Exhibit A. 807 KAR 5:001 (15(2)(a)(c)(d). A petition for confidentiality for the Plans and Specifications has been submitted with the Application. An existing 36 inch concrete water main will be replaced with 2,600 feet of 24" ductile iron main in Kenton County. No additional customers will be added as a result of this project.
  - 6. A summary of the project costs is provided below:

7. The construction is in the public interest and is required to allow NKWD to continue to provide adequate service to its customers and to reduce a significant source of on-going leaks from the existing main. The District maintains a cross-country, 36-inch prestressed concrete cylinder pressure pipe (PCCP) that runs between Rogers Road in the City of Edgewood and Centre View Boulevard in the City of Crestview Hills, Kentucky. This water main serves as a transmission main from the Dudley Pump Station to the 1080 pressure zone, which feeds a good portion of the Cities of Edgewood, Erlanger, Elsmere, Florence, and Independence and abutting areas. This water main transverses steep terrain with a creek crossing at the bottom of the hill, which makes it very challenging to access to make repairs. A previous owner also placed fill dirt on top of the water main, which further complicates repairs.

NKWD has experienced numerous leaks on this section of water main from joint leaks to circumferential cracks and longitudinal breaks in the pipe wall. This section of concrete water main installed in the early 1980s is currently shut down due to a leak in an extremely deep area. The main can be taken out of service, since NKWD installed a redundant 36-inch water main along Horsebranch Road in 2011 to provide a back-up to this critical transmission water main. The project, its cost, need and other details are contained in the Project Description and Exhibit A.

#### **Project Description**

The District maintains a cross-country, 36-inch pre-stressed concrete cylinder pressure pipe (PCCP) that runs between Rogers Road in Edgewood and Centre View Boulevard in Crestview Hills, Kentucky. This water main serves as a transmission main from the Dudley Pump Station to the 1080 pressure zone, which feeds a good portion of the Edgewood, Erlanger, Elsmere, Florence, and Independence areas. This water main transverses steep terrain with a creek crossing at the bottom of the hill, which makes it very challenging to access to make repairs. A previous owner also placed fill dirt on top of the water main, which further complicates repairs.

The District has experienced numerous leaks on this section of water main, from joint leaks to circumferential cracks and longitudinal breaks in the pipe wall. This section of concrete water main, installed in the early 1980s, is currently shut down due to a leak in an extremely deep area. The main can be taken out of service, since the District installed a redundant 36-inch water main along Horsebranch Road in 2011 to provide a back-up to this critical transmission water main.

This project involves the construction of approximately 2,650 linear feet of 24" ductile iron cross-country water main together with the appurtenances and related work from Rogers Road to Centre View Boulevard in the Cities of Edgewood and Crestview Hills, Kenton County, Kentucky. This project will replace the existing 36-inch concrete water main which has experienced numerous water main breaks.