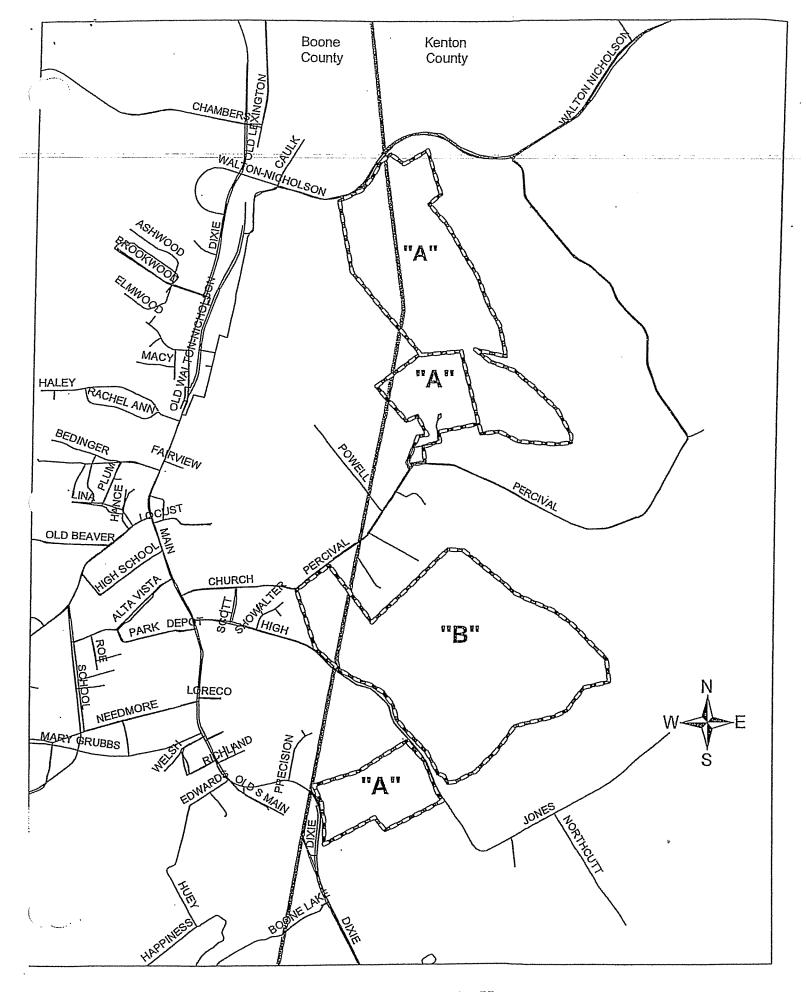

## 24-inch Cross-Country Water Main <u>Replacement Project,</u> <u>Edgewood/Crestview Hills,</u> <u>Kenton County, Kentucky</u>

184-0776

### Proposed 24-inch Cross-Country Water Main Replacement Project Edgewood/Crestview Hills, Kenton County, Kentucky 184-0776

#### **Project Description**

The District maintains a cross-country, 36-inch pre-stressed concrete cylinder pressure pipe (PCCP) that runs between Rogers Road in Edgewood and Centre View Boulevard in Crestview Hills, Kentucky. This water main serves as a transmission main from the Dudley Pump Station to the 1080 pressure zone, which feeds a good portion of the Edgewood, Erlanger, Elsmere, Florence, and Independence areas. This water main transverses steep terrain with a creek crossing at the bottom of the hill, which makes it very challenging to access to make repairs. A previous owner also placed fill dirt on top of the water main, which further complicates repairs.

This project involves the construction of approximately 2,650 linear feet of 24" ductile iron cross-country water main together with the appurtenances and related work from Rogers Road to Centre View Boulevard in the Cities of Edgewood and Crestview Hills, Kenton County, Kentucky. This project will replace the existing 36-inch concrete water main which has experienced numerous water main breaks.