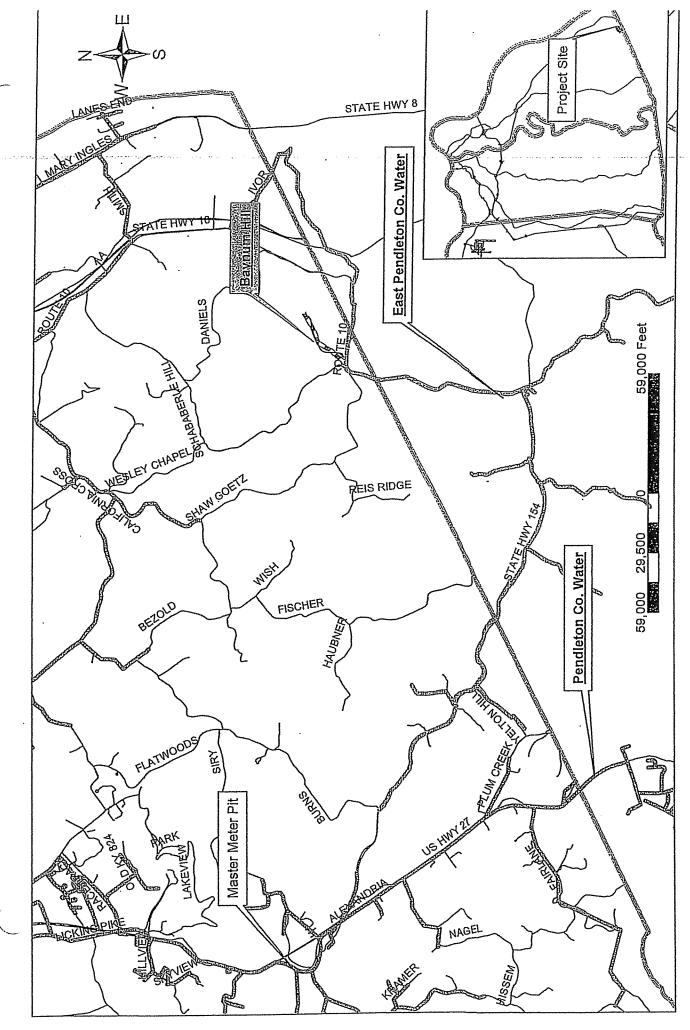

## 24-inch Cross-Country Water Main <u>Replacement Project,</u> <u>Edgewood/Crestview Hills,</u> <u>Kenton County, Kentucky</u>

184-0776

### Proposed 24-inch Cross-Country Water Main Replacement Project Edgewood/Crestview Hills, Kenton County, Kentucky 184-0776

#### **Project Description**

The District maintains a cross-country, 36-inch pre-stressed concrete cylinder pressure pipe (PCCP) that runs between Rogers Road in Edgewood and Centre View Boulevard in Crestview Hills, Kentucky. This water main serves as a transmission main from the Dudley Pump Station to the 1080 pressure zone, which feeds a good portion of the Edgewood, Erlanger, Elsmere, Florence, and Independence areas. This water main transverses steep terrain with a creek crossing at the bottom of the hill, which makes it very challenging to access to make repairs. A previous owner also placed fill dirt on top of the water main, which further complicates repairs.

This project involves the construction of approximately 2,650 linear feet of 24" ductile iron cross-country water main together with the appurtenances and related work from Rogers Road to Centre View Boulevard in the Cities of Edgewood and Crestview Hills, Kenton County, Kentucky. This project will replace the existing 36-inch concrete water main which has experienced numerous water main breaks.