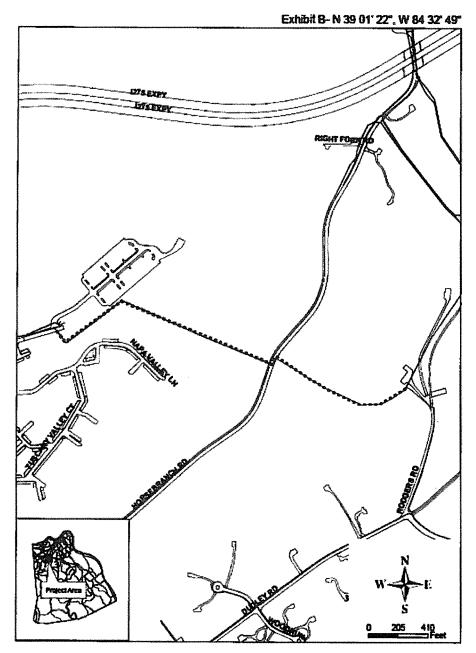

7. The construction is in the public interest and is required to allow NKWD to continue to provide adequate service to its customers and to reduce a significant source of on-going leaks from the existing main. The District maintains a cross-country, 36-inch prestressed concrete cylinder pressure pipe (PCCP) that runs between Rogers Road in the City of Edgewood and Centre View Boulevard in the City of Crestview Hills, Kentucky. This water main serves as a transmission main from the Dudley Pump Station to the 1080 pressure zone, which feeds a good portion of the Cities of Edgewood, Erlanger, Elsmere, Florence, and Independence and abutting areas. This water main transverses steep terrain with a creek crossing at the bottom of the hill, which makes it very challenging to access to make repairs. A previous owner also placed fill dirt on top of the water main, which further complicates repairs.

#### **Project Description**

The District maintains a cross-country, 36-inch pre-stressed concrete cylinder pressure pipe (PCCP) that runs between Rogers Road in Edgewood and Centre View Boulevard in Crestview Hills, Kentucky. This water main serves as a transmission main from the Dudley Pump Station to the 1080 pressure zone, which feeds a good portion of the Edgewood, Erlanger, Elsmere, Florence, and Independence areas. This water main transverses steep terrain with a creek crossing at the bottom of the hill, which makes it very challenging to access to make repairs. A previous owner also placed fill dirt on top of the water main, which further complicates repairs.

This project involves the construction of approximately 2,650 linear feet of 24" ductile iron cross-country water main together with the appurtenances and related work from Rogers Road to Centre View Boulevard in the Cities of Edgewood and Crestview Hills, Kenton County, Kentucky. This project will replace the existing 36-inch concrete water main which has experienced numerous water main breaks.