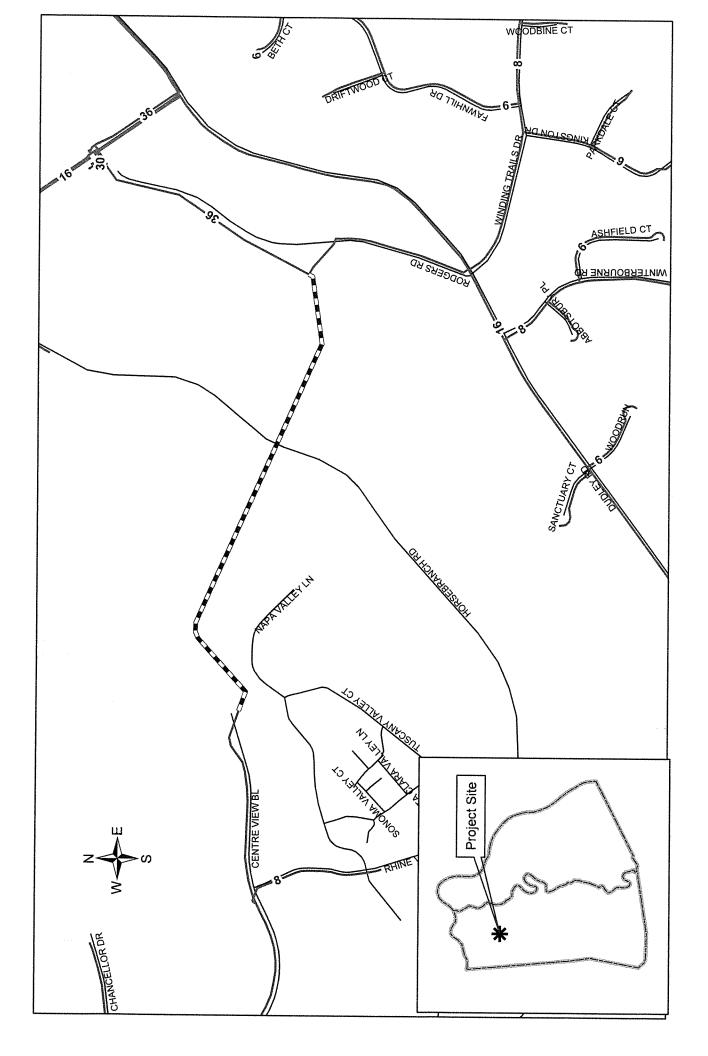

7. The construction is in the public interest and is required to allow NKWD to continue to provide adequate service to its customers and to reduce a significant source of on-going leaks from the existing main. The District maintains a cross-country, 36-inch prestressed concrete cylinder pressure pipe (PCCP) that runs between Rogers Road in the City of Edgewood and Centre View Boulevard in the City of Crestview Hills, Kentucky. This water main serves as a transmission main from the Dudley Pump Station to the 1080 pressure zone, which feeds a good portion of the Cities of Edgewood, Erlanger, Elsmere, Florence, and Independence and abutting areas. This water main transverses steep terrain with a creek crossing at the bottom of the hill, which makes it very challenging to access to make repairs. A previous owner also placed fill dirt on top of the water main, which further complicates repairs.

#### **Project Description**

The District maintains a cross-country, 36-inch pre-stressed concrete cylinder pressure pipe (PCCP) that runs between Rogers Road in Edgewood and Centre View Boulevard in Crestview Hills, Kentucky. This water main serves as a transmission main from the Dudley Pump Station to the 1080 pressure zone, which feeds a good portion of the Edgewood, Erlanger, Elsmere, Florence, and Independence areas. This water main transverses steep terrain with a creek crossing at the bottom of the hill, which makes it very challenging to access to make repairs. A previous owner also placed fill dirt on top of the water main, which further complicates repairs.

This project involves the construction of approximately 2,650 linear feet of 24" ductile iron cross-country water main together with the appurtenances and related work from Rogers Road to Centre View Boulevard in the Cities of Edgewood and Crestview Hills, Kenton County, Kentucky. This project will replace the existing 36-inch concrete water main which has experienced numerous water main breaks.