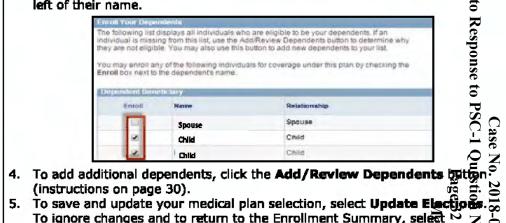

|
| Health Sevings Account                        | Before Tax Ab   | er "au Edit |
| Current                                       |                 |             |
| Nation Walve                                  | 0.00            |             |
| Legal Services                                | Sefore Tax Ab   | er Tux Ece  |
| Current Walve                                 |                 |             |
| New: Waive                                    |                 |             |

#### **Medical Plan Enrollment**

Click Edit to select a medical plan and to review your dependents.



After reviewing the medical plan options, click the radio button next to the medical option name.



To enroll your dependents in the medical plan, click the checkbox to thether. left of their name.



To ignore changes and to return to the Enrollment Summary, select > Discard Changes.

6. Your medical selections will be displayed. Select Update Elections to store your choices or Discard Changes to ignore the changes.

Important Note: If you choose the HDHP Option you will be redirected to the HSA page. Please see page 35.

Attachment

to

# **Add/Review Dependents**



- A summary of dependents who may be eligible for coverage will be displayed. Click on the name link to open a detail page to view the dependent information.
- Click Add a dependent or beneficiary to add a new dependent or beneficiary not listed in the summary.
- 3. Enter the dependent information as required.



- 4. Click Save.
- Click Return to Dependent/Beneficiary Summary. The Add/Review Dependent/Beneficiary scree