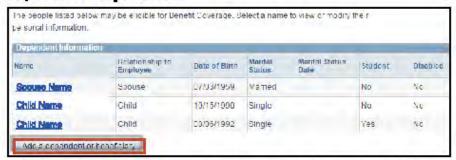

|                 |             |
| New: Waive                                    |                 |             |

#### **Medical Plan Enrollment**

Click Edit to select a medical plan and to review your dependents.



After reviewing the medical plan options, click the radio button next to the medical option name.



To enroll your dependents in the medical plan, click the checkbox to thether. left of their name.



To ignore changes and to return to the Enrollment Summary, select > Discard Changes.

6. Your medical selections will be displayed. Select Update Elections to store your choices or Discard Changes to ignore the changes.

Important Note: If you choose the HDHP Option you will be redirected to the HSA page. Please see page 35.

Attachment

to

# **Add/Review Dependents**



- A summary of dependents who may be eligible for coverage will be displayed. Click on the name link to open a detail page to view the dependent information.
- Click Add a dependent or beneficiary to add a new dependent or beneficiary not listed in the summary.
- 3. Enter the dependent information as required.



- 4. Click Save.
- Click Return to Dependent/Beneficiary Summary. The Add/Review Dependent/Beneficiary screen opens.



Click Return to Event Selection. The Medical Options screen opens.



Be sure your new dependent is selected and click Update Elections. The review for Medical screen opens.



8. Click Update Elections to store your changes.



Case No. 2018-00295 Attachment 4 to Response to PSC-1 Question No. 66 Page 33 of 40

Meiman



#### **Dental Plan Enrollment**

 Click