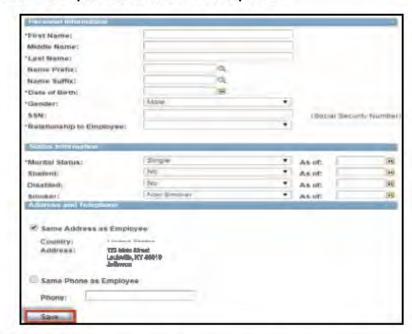

n name.



To enroll your dependents in the medical plan, click the checkbox to thether. left of their name.



To ignore changes and to return to the Enrollment Summary, select > Discard Changes.

6. Your medical selections will be displayed. Select Update Elections to store your choices or Discard Changes to ignore the changes.

Important Note: If you choose the HDHP Option you will be redirected to the HSA page. Please see page 35.

Attachment

to

# **Add/Review Dependents**



- A summary of dependents who may be eligible for coverage will be displayed. Click on the name link to open a detail page to view the dependent information.
- Click Add a dependent or beneficiary to add a new dependent or beneficiary not listed in the summary.
- 3. Enter the dependent information as required.



- 4. Click Save.
- Click Return to Dependent/Beneficiary Summary. The Add/Review Dependent/Beneficiary screen opens.



Click Return to Event Selection. The Medical Options screen opens.



Be sure your new dependent is selected and click Update Elections. The review for Medical screen opens.



8. Click Update Elections to store your changes.



Case No. 2018-00295 Attachment 4 to Response to PSC-1 Question No. 66 Page 33 of 40

Meiman



#### **Dental Plan Enrollment**

 Click Edit to select a dental plan and review your dependents. Click the radio button to select Delta Dental-Basic, Delta Dental-High, or Waive.



2. Click the checkboxes to enroll dependents in the selected dental plan. Click Add/Review Dependents to update dependents. Click Update Elections to store the selections o