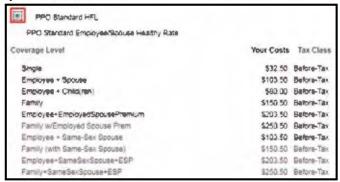

|             |
| New Walve                                     | 0.00            |             |
| Health Sevings Account                        | Before Tax Ab   | er "au Edit |
| Current                                       |                 |             |
| Nation Walve                                  | 0.00            |             |
| Legal Services                                | Sefore Tax Ab   | er Tux Ece  |
| Current Walve                                 |                 |             |
| New: Waive                                    |                 |             |

#### **Medical Plan Enrollment**

Click Edit to select a medical plan and to review your dependents.



After reviewing the medical plan options, click the radio button next to the medical option name.



To enroll your dependents in the medical plan, click the checkbox to thether. left of their name.



To ignore changes and to return to the Enrollment Summary, select > Discard Changes.

6. Your medical selections will be displayed. Select Update Elections to store your choices or Discard Changes to ignore the changes.

Important Note: If you choose the HDHP Option you will be redirected to the HSA page. Please see page 35.

Attachment

to

# **Add/Review Dependents**



- A summary of dependents who may be eligible for coverage will be displayed. Click on the name link to open a detail page to view the dependent information.
- Click Add a dependent or beneficiary to add a new dependent or beneficiary not listed in the summary.
- 3. Enter the dependent information as required.



- 4. Cl