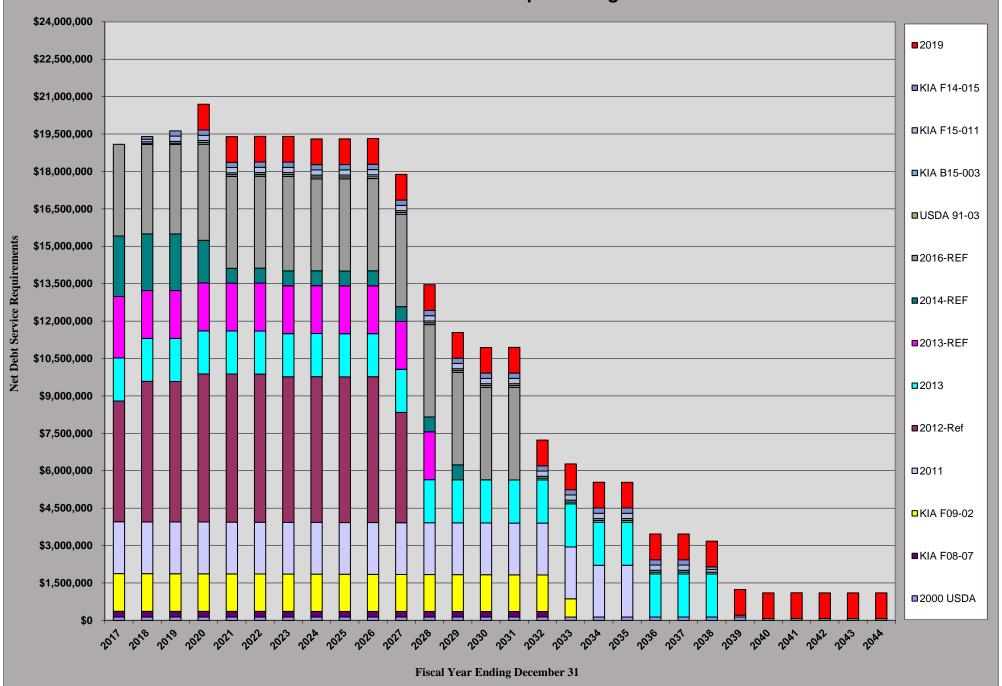

|                        |                            | \$74,511             |                      |                        |                        |                            | \$74,511                     |
| Totals:      | \$3,078,325            | \$3,607,650            | \$24,578,610               | \$39,437,481               | \$61,722,500               | \$37,998,206               | \$23,557,525               | \$14,068,869           | \$55,486,506               | \$2,870,164          | \$1,501,677          | \$4,204,350            | \$4,216,696            | \$25,779,265               | \$302,107,825                |

Note: KIA Loan debt service does not include servicing fee

## Northern Kentucky Water District Gross Debt Service Structure Graph Through Fiscal 2044



| FY       | Series      | Series       | Series       | Series       | Series       | Series       | Series       | USDA        | Series       |              |
|----------|-------------|--------------|--------------|--------------|--------------|--------------|--------------|-------------|--------------|--------------|
| Ending   | 2000 USDA   | 2011         | 2012-Ref     | 2013         | 2013-REF     | 2014-REF     | 2016-REF     | 91-03       | 2019         | Debt         |
| Dec 31st | Loan        | Bonds        | Bonds        | Bonds        | Bonds        | Bonds        | Bonds        | Loan        | Bonds        | Service      |
| 2017     | \$134,450   | \$2,078,163  | \$4,840,750  | \$1,728,400  | \$2,463,825  | \$2,425,638  | \$3,673,831  | \$0         |              | \$17,345