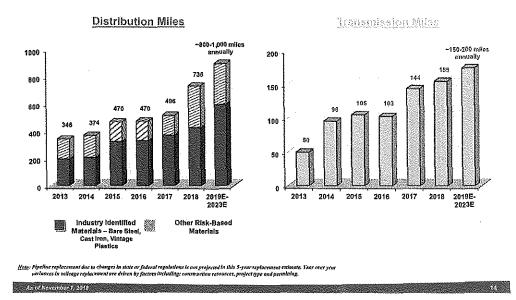

The slide below reflects Atmos Energy's commitment to infrastructure replacement on a corporate level.

| Jurisdiction | Distribution Pipe -<br>Replaced or Abandoned<br>(Miles) | Distribution Pipe<br>Inventory - 2017 DOT<br>Report (Miles) | Replacement Cycle<br>(years) |
|--------------|---------------------------------------------------------|-------------------------------------------------------------|------------------------------|
| ТХ           | 406                                                     | 38,723                                                      | 95                           |
| KS           | 17.5                                                    | 3,658                                                       | 209                          |
| VA           | 2.5                                                     | 703                                                         | 281                          |
| TN           | 12                                                      | 3,545                                                       | 295                          |
| MS           | 51                                                      | 6,493                                                       | 127                          |
| LA           | 196                                                     | 8,727                                                       | 45                           |
| CO           | 10                                                      | 3,201                                                       | 320                          |

#### **Replacement Cycle: Distribution Pipe - Replaced or Abandoned**

## **Pipe Replacement Mileage**

Estimated Miles Replaced by Fiscal Year - An Ongoing Commitment

Respondent: John McDill