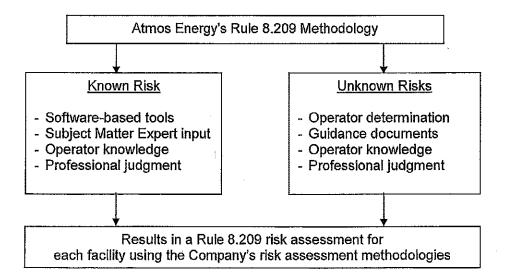

#### **RESPONSE:**

- a. Pursuant to Texas Administrative Code ("TAC") §8.209(h): "Unless otherwise approved in an operator's risk-based plan, all replacement programs require a minimum annual replacement of 5% of the pipeline segments or facilities posting the greatest risk and identified for replacement pursuant to this section."
- b. The Company has consistently exceeded the minimum requirements of TAC §8.209. The actual percentage of high relative risk assets replaced varies from year to year. The actual footage replaced for each year in the Company's Mid-Tex Division is shown on its annual 8.209 reports to the RRC, which are included as Attachment 1 through Attachment 6 to this response. The actual footage replaced for each year in the Company's West Texas Division is shown on its annual 8.209 reports to the RRC, which are included as Attachments 7 through Attachment 10 to this response.
- c. Pursuant to TAC §8.209(e): "Each operator must create a risk model that will identify by segment those lines that pose the highest risk ranking or consequence of failure. The determination of risk is based on the degree of hazard associated with the risk factors assigned to the pipeline segments or facilities within each of the operator's distribution systems. The priority of service line or facility replacement is determined by classifying each pipeline segment or facility based on its degree of hazard associated with each risk factor." The factors to be considered are described in more detail in TAC §8.209. Also, please see Attachment 11 to this response, which is the Company's most recently approved Atmos Energy Distribution Facilities Replacement Written Plan for Texas.