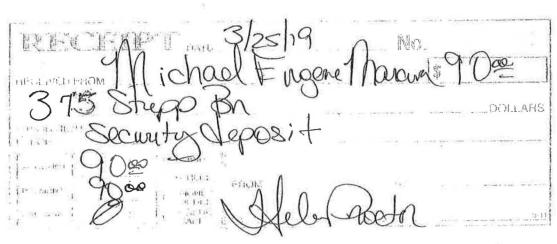

F THE COMMISSION



| Name: Michael Marcon                           |
|------------------------------------------------|
| SS#:                                           |
| Mailing: 375 Stepp Br.                         |
| Localey Ky 4/23/                               |
|                                                |
| Phone: 606-390-2270 ) home (cell) 364-785-1230 |
| 911: 375 Stepp Br. Loveley Ky41231             |
| Directions: 1957 Druway on left, Blue Troilor  |
| up Drueway                                     |
|                                                |
| Race: while                                    |
| Gender: Male                                   |
| Landlord/Homeowner: Mike Marcum                |
| Work Order #.                                  |

: "

DOLLARS



## Marker County Waver Empiror

44-410236

Customer #:

Michael Magares Maccuni

Name:

472542448

Date Pald

CONT. GILL

Amount Paid:

6291.00

Amount Tender

90,00

change.

(past)

Pay Welfort:

Reference No

B-JESMSY'S

Clarks

reminal.

Stateon

authorization.



| PBB |
|-----|
| PBR |
|     |

## **Martin County Water District**

387 East Main St., Suite 140 Inez, KY 41224

| ydrant      |                                     | Inez, KY 41224