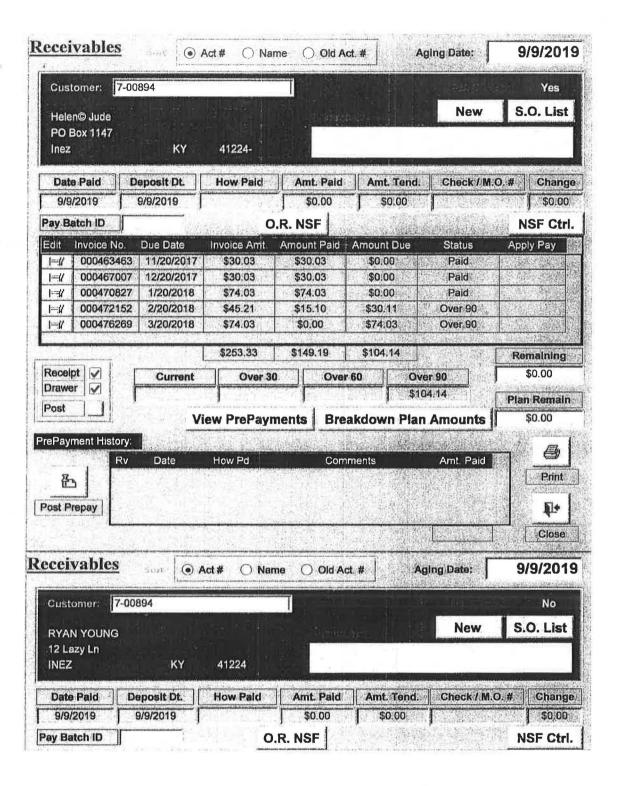

rosecution: \_\_4\_ man hrs/ \$18 hr = 72

Grand total of \$148.00

#### <u>OFFENDER</u>

Helen Jude

#### **ADDRESS**

7 Gordon Maynard rd. / rt3

#### MARTIN COUNTY WATER DISTRICT

387 East Main Street Suite 140 INEZ, KY 41224

606-298-3885 OFFICE

606-298-4913 Fax

Helen Jude Acct # 7-00894 has an account balance of \$104.14. Due to this customer having been found with a cheater bar, an additional \$148.00 is due. In addition, a \$12.00 fee is added due to this account being turned over to the CAD Collection Agency.

101.14 Account Balance 148.00 Cheater Bar Fee 12.00 CAD Collection Fee Total \$261.14

If the customer is wishing to restore water service, an additional service fee of \$40.00 will be charged for a meter set.

For any questions, please call 606-298-3885.

Thanks MCWD







| Book: | 7 |
|-------|---|

| Invoice No.:         | 00047                  | 0827                                             | Bill Date: