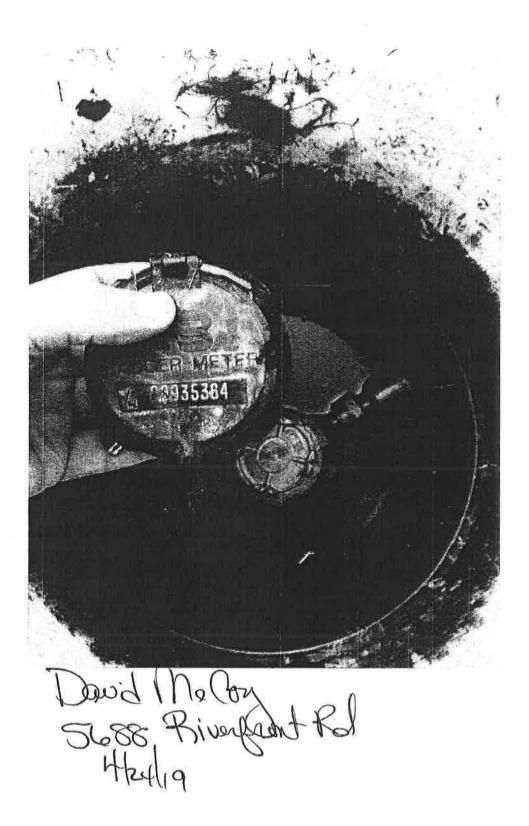

## WORK ORDER

|            | WO#                               | 18060                | 0157              | VWITAGIAW                              |
|------------|-----------------------------------|----------------------|-------------------|----------------------------------------|
|            | Time Started                      |                      | Nork Complete     | e                                      |
| Loc#       |                                   | Master M             | leter#            |                                        |
| Date 6/25  | 5/2018                            | Account # 5-004      | 143               | SEQ# 107                               |
| Name:      | Keishian Bowen                    |                      |                   | Phone # (606) 534-3196                 |
| Address:   | P.O. Box 750                      |                      |                   | Employee Brandi Moore                  |
|            | Inez, KY 41224                    |                      |                   |                                        |
| Location:  | 3344 Blacklog Rd. 1st double wide | e on right past Giov | anni's            |                                        |
|            |                                   |                      | mi <del>-</del> m |                                        |
|            | 3344 Blacklog Rd                  |                      |                   | tile added                             |
| Type of V  | Vork: Meter Pull Non-Pay          | dd Dee               | Pai               | By Thur                                |
| Material L | Jsed:                             | Ci                   |                   | , 0                                    |
|            | ts: \$177.86 Made                 | Partial              | Pay               | ment (Ustomerhassea                    |
|            | Current System Information:       |                      |                   | New Information:                       |
| Meter#1:   | 29935157                          | a serveral           | Meter # 1:        | ************************************** |
| Meter # 2: | Radlo 29935157                    |                      | Meter#2: R        | adio                                   |
| MXU #:     | · Inches                          | ~~                   | MXU #:            |                                        |
| Current R  | eading 5/20/2018 567              | 89                   | Current Rea       | ding 0                                 |
| Type of M  | leter: Badger                     |                      | Type of Mete      | er:                                    |
| Year MFG   | S: 2004                           |                      | Year MFG:         |                                        |
| GPS - Lor  | ngitude                           | - 1 m 2 m            | GPS - Latitu      | de                                     |
| Employee   | Signature(s):                     | M                    | Date C            | ompleted 6-25-18                       |