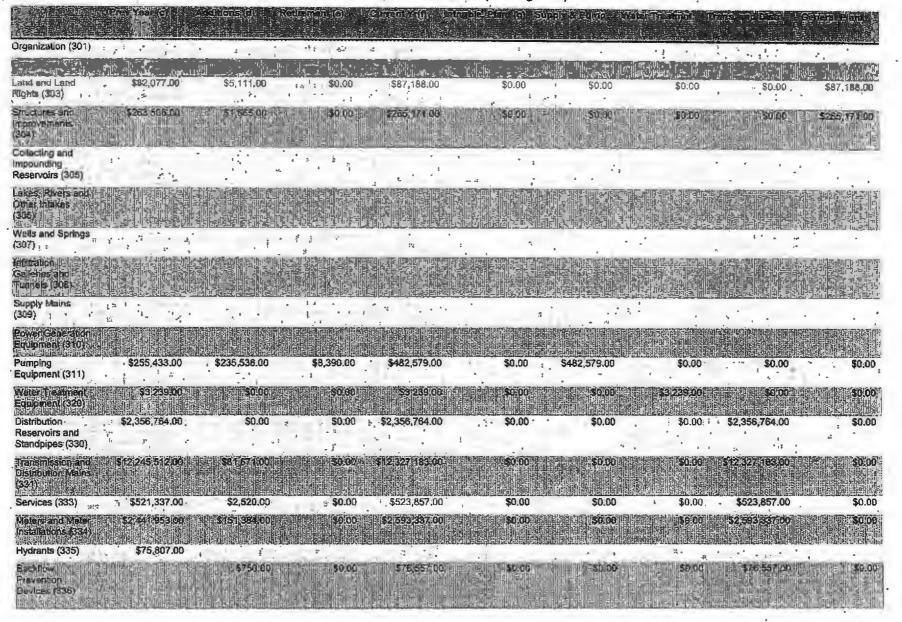

#### Typical Average Service Lives, Salvage Rates, and Depreciation Rates

#### Small Water Utilities

| NARUC<br>Account                                            |                                                                                                                                                                                                                              | Average Service                                             | Net<br><u>Salvage</u>     | Depreciation<br>Rate                                                                 |
|-------------------------------------------------------------|------------------------------------------------------------------------------------------------------------------------------------------------------------------------------------------------------------------------------|-------------------------------------------------------------|---------------------------|--------------------------------------------------------------------------------------|
| Number                                                      | <u>Class of Plant</u>                                                                                                                                                                                                        | Years                                                       | Percent                   | Percent                                                                              |
|                                                             | Source of Supply Plant                                                                                                                                                                                                       |                                                             |                           |                                                                                      |
| 311<br>312<br>313<br>314<br>315<br>316<br>317               | Structures and Improvements<br>Collecting & Impounding Reservoirs<br>Lake, River and Other Intakes<br>Wells and Springs<br>Galleries and Tunnels<br>Supply Mains<br>Other Source of Water Supply Plant                       | 35-40<br>50-75<br>35-45<br>25-35<br>25-50<br>50-75<br>30-40 |                           | 2.9-2.5<br>2.0-1.3<br>2.9-2.2<br>4.0-2.9<br>4.0-2.0<br>2.0-1.3<br>3.3-2.5            |
|                                                             | Pumping Plant                                                                                                                                                                                                                |                                                             |                           |                                                                                      |
| 321<br>324-7<br>328                                         | Structures and Improvements<br>Pumping-Equipment<br>Other Pumping Plant                                                                                                                                                      | 35-40<br>20<br>25                                           | •                         | 2.9-2.5                                                                              |
| •                                                           | Water Treatment Plant                                                                                                                                                                                                        |                                                             |                           |                                                                                      |
| 331<br>332                                                  | Structures and Improvements<br>Water Treatment Equipment                                                                                                                                                                     | 35-40<br>20-35                                              |                           | 2.9-2.5<br>5.0-2.9                                                                   |
|                                                             | Transmission and Distribution Plant                                                                                                                                                                                          |                                                             |                           |                                                                                      |
| 341<br>342<br>343<br>344<br>345<br>345<br>346<br>347<br>348 | Structures and Improvements<br>Reservoirs and Tanks<br>Transmission and Distribution Mains<br>Fire Mains<br>Services<br>Meters<br>Meter Installations<br>Hydrants                                                            | 35-40<br>30-60<br>50-75<br>50-75<br>30-50<br>35-45<br>40-50 | 10 <sup>°</sup><br>5      | 2.9-2.5<br>3.3-1.7<br>2.0-1.3<br>2.0-1.3<br>3.3-2.0<br>2.6-2.0<br>2.5-2.0<br>2.4-1.6 |
|                                                             | <u>General Plant</u>                                                                                                                                                                                                         |                                                             |                           |                                                                                      |
| 390<br>391<br>392<br>393<br>394<br>395<br>396<br>397        | Structures & Improvements<br>Office Furniture and Equipment<br>Transportation Equipment<br>Stores Equipment<br>Tools, Shop & Garage Equipment<br>Laboratory Equipment<br>Power Operated Equipment<br>Communication Equipment | 35-40<br>20-25<br>7<br>20<br>15-20<br>15-20<br>10-15<br>10  | 5<br>10<br>5<br>-10<br>10 | 2.9-2.5<br>4.8-3.8<br>12.9<br>5.0<br>6.3-4(<br>6.7-5.)<br>9.0-6.0<br>9.0             |