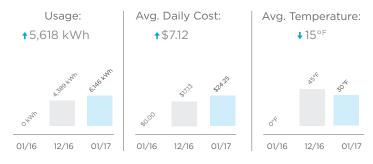

#### **Usage Details:**

↑↓ Values reflect changes between current month and previous month.

Total usage for the past 12 months: 5,472 kWh Your average monthly usage: 2,736 kWh