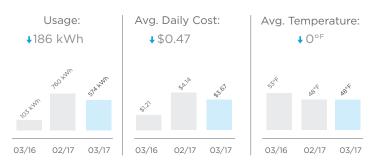

### **Usage Details:**

↑↓ Values reflect changes between current month and previous month.

Total usage for the past 12 months: 2,519 kWh Your average monthly usage: 210 kWh