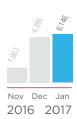

### **Usage history (kWh):**

#### **Usage Details:**

↑↓ Values reflect changes between current month and previous month.

Total usage for the past 12 months: 5,472 kWh Your average monthly usage: 2,736 kWh