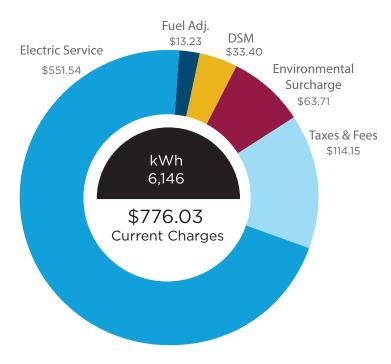

### **Current bill summary:**

Service from 12/12/16 - 01/13/17 (32 DAYS)

### **Line Item Charges:**

| Previous Charges                          |              |
|-------------------------------------------|--------------|
| Total Amount due at last billing          | \$<br>371.15 |
| Payment 12/21/16 - Thank you              | -371.15      |
| Previous Balance Due                      | \$<br>0      |
| Current KPCO Charges                      |              |
| Tariff 015 - Residential Service 01/13/17 |              |
| Rate Billing                              | \$<br>551.54 |
| Fuel Adj @ 0.0021534 Per kWh              | 13.23        |
| DSM Adj @ 0.0054343 Per kWh               | 33.40        |
| Environmental Surcharge 9.9045000%        | 63.71        |
| School Tax                                | 21.94        |
| Franchise Fee                             | 22.60        |
| State Sales Tax                           | 69.61        |
| Current Balance Due                       | \$<br>776.03 |
| Total Balance Due                         | \$<br>776.03 |

#### **Meter Details:**

| Meter #123456789                                              |        |         |        |                 |       |  |
|---------------------------------------------------------------|--------|---------|--------|-----------------|-------|--|
| Prev.                                                         | Туре   | Current | Туре   | Metered         | Usage |  |
| 91461                                                         | Actual | 97607   | Actual | 6,146 6,146 kWh |       |  |
| Service Period 12/12 - 01/13 Multiplier 1.00000               |        |         |        |                 |       |  |
| Next scheduled read date should be between Feb 13 and Feb 16. |        |         |        |                 |       |  |