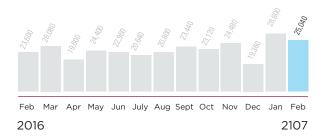

# **Usage Details:**

↑↓ Values reflect changes between current month and previous month.

Total kWh for the past 12 months is 279,360 Your Average Monthly Usage: 23,280 kWh

| Billed Usage 02/17 |                 |                                            |   |              |  |
|--------------------|-----------------|--------------------------------------------|---|--------------|--|
| Usage              | Power<br>Factor | Power Factor Meter Constant Location Comp. |   | Billed Usage |  |
|                    | (60.9)          | (1.1676)                                   |   |              |  |
| 25,040             | -               | -                                          | - | 25,040 kWh   |  |
| 221.600            | -               | -                                          | - | 221.600 kWh  |  |
| 32,640             | -               | -                                          | - | 32,640 kvarh |  |
|                    |                 |                                            |   |              |  |