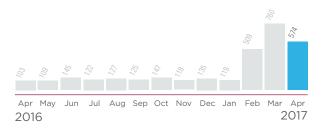

conversion program. If you have questions about this process or do not want your check to be converted, please contact our Customer Operations Center at the number printed on your bill.

KENTUCKY POWER COMPANY

Your billing date is Mar 31, 2017 Account #123-456-789-0-1

SERVICE ADDRESS: KPCO SMALL GENERAL SERVICE CUSTOMER, 123 ANYWHERE CT, ANYWHERE, KY 12345-1234

CY 11



030003085 01 AV 0.373

KPCO SMALL GENERAL SERVICE CUSTOMER 123 ANYWHERE CT ANYWHERE, KY 12345-1234

## 

# **Notes from Kentucky Power:**

Make this the last bill sent in the mail. Gain more security and trust and go paperless to get an email notification when your bill is ready. Today is the day! AEPPaperless.com

## **Current bill summary:**

Service from 03/01/17 - 03/30/17 (30 days)



### **Usage history (kWh):**



## Methods of payment:



kentuckypower.com



PO Box 24410 Canton, OH 44701-4410



1-800-611-0964 (\$2.95 fee)

## Need to get in touch?

Customer Operations Center: 1-800-572-1113

Turn over for important information!

Thank you for your prompt payment. Please include your account number on your check and return this stub with your payment. KPCO SMALL GENERAL SERVICE CUSTOMER, 123 ANYWHERE CT, ANYWHERE, KY 12345-1234

77603

Account #123-456-789-0-1

KENTUCKY Send inquiries to: PO Box 24410 Canton, OH 44701-4710 **POWER** 

Amount due on or before April 17, 2017

\$106.31

Payment amount: \$

Pay \$111.63 After 04/17/17

Make check payable and send to:

American Electric Power PO Box 24410 Canton, OH 44701-4410





### **Service Address:**

3085-2

KPCO SMALL GENERAL SERVICE CUSTOMER