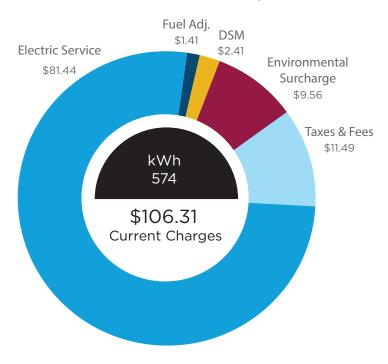

## **Current bill summary:**

Service from 03/01/17 - 03/30/17 (30 days)

## **Line Item Charges:**

| Previous Charges                            |              |
|---------------------------------------------|--------------|
| Total Amount due at last billing            | \$<br>124.15 |
| Payment 03/14/17 - Thank You                | -124.15      |
| Previous Balance Due                        | \$<br>0      |
| Current KPCO Charges                        |              |
| Tariff 211 - Small General Service 03/30/17 |              |
| Rate Billing                                | \$<br>81.44  |
| Fuel Adj @ 0.0024696 Per kWh                | 1.41         |
| DSM Adj @ 0.0042060 Per kWh                 | 2.41         |
| Environmental Surcharge 13.1119000%         | 9.71         |
| School Tax                                  | 4.81         |
| Franchise Fee                               | 2.56         |
| State Sales Tax                             | 3.97         |
| Current Balance Due                         | \$<br>106.31 |
| Total Balance Due                           | \$<br>106.31 |

### **Meter Details:**

| Meter #123456789                                             |        |       |        |             |       |  |
|--------------------------------------------------------------|--------|-------|--------|-------------|-------|--|
| Previous Type Current Type Metered Usage                     |        |       |        |             | Usage |  |
| 33192                                                        | Actual | 33766 | Actual | 574 574 kWh |       |  |
| Service Period 03/01 - 03/30 Multiplier 1.00000              |        |       |        |             |       |  |
| Next scheduled read date should be between Apr 27 and May 2. |        |       |        |             |       |  |