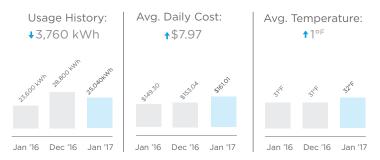

### **Usage history (kWh):**

#### **Usage Details:**

↑↓ Values reflect changes between current month and previous month.

Total usage for the past 12 months: 5,472 kWh Your average monthly usage: 2,736 kWh