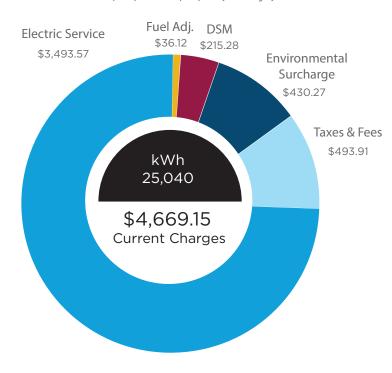

## **Line Item Charges:**

| Previous Charges                            |                |
|---------------------------------------------|----------------|
| Total Amount due at last billing            | \$<br>5,203.34 |
| Payment 01/16/17 - Thank You                | -5,203.34      |
| Previous Balance Due                        | \$<br>0        |
|                                             |                |
| Current KPCO Charges                        |                |
| Tariff 240 - Large General Service 02/01/17 |                |
| Rate Billing                                | \$<br>3554.98  |
| Fuel Adj @ 0.0021534 Per kWh                | 53.92          |
| DSM Adj @ 0.0054343 Per kWh                 | 136.07         |
| Environmental Surcharge 9.9045000%          | 430.27         |
| School Tax                                  | 124.40         |
| Franchise Fee                               | 105.22         |
| State Sales Tax                             | 264.29         |
| Current Balance Due                         | \$<br>4,669.15 |
| Total Balance Due                           | \$<br>4,669.15 |

# **Usage Details:**

↑↓ Values reflect changes between current month and previous month.

Total kWh for the past 12 months is 279,360 Your Average Monthly Usage: 23,280 kWh

| Billed Usage 02/17 |                 |                                            |   |              |  |
|--------------------|-----------------|--------------------------------------------|---|--------------|--|
| Usage              | Power<br>Factor | Power Factor Meter Constant Location Comp. |   | Billed Usage |  |
|                    | (60.9)          | (1.1676)                                   |   |              |  |
| 25,040             | -               | -                                          | - | 25,040 kWh   |  |
| 221.600            | -               | -                                          | - | 221.600 kWh  |  |
| 32,640             | -               | -                                          | - | 32,640 kvarh |  |
|                    |                 |                                            |   |              |  |