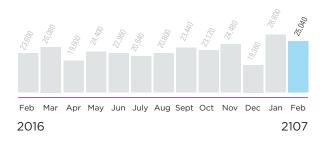

# **Usage history (kWh):**

# **Usage Details:**

↑↓ Values reflect changes between current month and previous month.

Total kWh for the past 12 months is 279,360 Your Average Monthly Usage: 23,280 kWh

| Billed Usage 02/17 |                 |                          |                         |              |  |
|--------------------|-----------------|--------------------------|-------------------------|--------------|--|
| Usage              | Power<br>Factor | Power Factor<br>Constant | Meter<br>Location Comp. | Billed Usage |  |
|                    | (60.9)          | (1.1676)                 |                         |              |  |
| 25,040             | -               | -                        | -                       | 25,040 kWh   |  |
| 221.600            | -               | -                        |                         |              |  |
| 32,640             | -               | -                        | -                       | 32,640 kvarh |  |
|                    |                 |                          |                         |              |  |