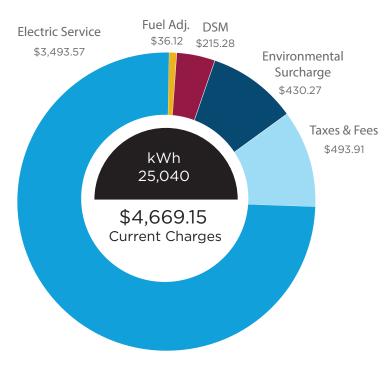

# **Current bill summary:**

Service from 01/03/17 - 02/01/17 (28 days)

# **Line Item Charges:**

| Previous Charges                            |                |
|---------------------------------------------|----------------|
| Total Amount due at last billing            | \$<br>5,203.34 |
| Payment 01/16/17 - Thank You                | -5,203.34      |
| Previous Balance Due                        | \$<br>0        |
| Current KPCO Charges                        |                |
| Tariff 240 - Large General Service 02/01/17 |                |
| Rate Billing                                | \$<br>3554.98  |
| Fuel Adj @ 0.0021534 Per kWh                | 53.92          |
| DSM Adj @ 0.0054343 Per kWh                 | 136.07         |
| Environmental Surcharge 9.9045000%          | 430.27         |
| School Tax                                  | 124.40         |
| Franchise Fee                               | 105.22         |
| State Sales Tax                             | 264.29         |
| Current Balance Due                         | \$<br>4,669.15 |
| Total Balance Due                           | \$<br>4,669.15 |

# **Usage Details:**

↑↓ Values reflect changes between current month and previous month.

Total kWh for the past 12 months is 279,360 Your Average Monthly Usage: 23,280 kWh

| Billed Usage 02/17 |                 |                          |                         |              |  |
|--------------------|-----------------|--------------------------|-------------------------|--------------|--|
| Usage              | Power<br>Factor | Power Factor<br>Constant | Meter<br>Location Comp. | Billed Usage |  |
|                    | (60.9)          | (1.1676)                 |                         |              |  |
| 25,040             | -               | -                        | -                       | 25,040 kWh   |  |
| 221.600            | -               | -                        |                         |              |  |
| 32,640             | -               | -                        | -                       | 32,640 kvarh |  |
|                    |                 |                          |                         |              |  |