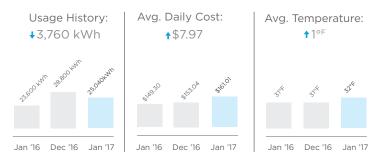

# **Usage Details:**

↑↓ Values reflect changes between current month and previous month.

Total kWh for the past 12 months is 279,360 Your Average Monthly Usage: 23,280 kWh

| Billed Usage 02/17 |                 |                          |                         |              |  |
|--------------------|-----------------|--------------------------|-------------------------|--------------|--|
| Usage              | Power<br>Factor | Power Factor<br>Constant | Meter<br>Location Comp. | Billed Usage |  |
|                    | (60.9)          | (1.1676)                 |                         |              |  |
| 25,040             | -               | -                        | -                       | 25,040 kWh   |  |
| 221.600            | -               | -                        |                         |              |  |
| 32,640             | -               | -                        | -                       | 32,640 kvarh |  |
|                    |                 |                          |                         |              |  |