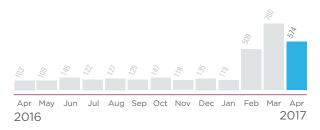

## **Usage history (kWh):**

## **Usage Details:**

↑↓ Values reflect changes between current month and previous month.

Total usage for the past 12 months: 2,519 kWh Your average monthly usage: 210 kWh