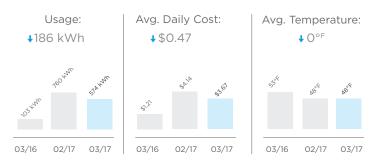

## **Usage Details:**

↑↓ Values reflect changes between current month and previous month.

Total usage for the past 12 months: 2,519 kWh Your average monthly usage: 210 kWh