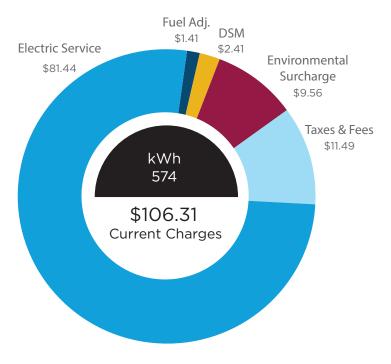

## **Current bill summary:**

Service from 03/01/17 - 03/30/17 (30 days)

## **Line Item Charges:**

| Previous Charges                            |              |
|---------------------------------------------|--------------|
| Total Amount due at last billing            | \$<br>124.15 |
| Payment 03/14/17 - Thank You                | -124.15      |
| Previous Balance Due                        | \$<br>0      |
| Current KPCO Charges                        |              |
| Tariff 211 - Small General Service 03/30/17 |              |
| Rate Billing                                | \$<br>81.44  |
| Fuel Adj @ 0.0024696 Per kWh                | 1.41         |
| DSM Adj @ 0.0042060 Per kWh                 | 2.41         |
| Environmental Surcharge 13.1119000%         | 9.71         |
| School Tax                                  | 4.81         |
| Franchise Fee                               | 2.56         |
| State Sales Tax                             | 3.97         |
| Current Balance Due                         | \$<br>106.31 |
| Total Balance Due                           | \$<br>106.31 |

#### **Meter Details:**

| Meter #123456789                                             |        |         |        |                    |         |  |  |
|--------------------------------------------------------------|--------|---------|--------|--------------------|---------|--|--|
| Previous                                                     | Туре   | Current | Туре   | Metered            | Usage   |  |  |
| 33192                                                        | Actual | 33766   | Actual | 574                | 574 kWh |  |  |
| Service Period 03/01 - 03/30                                 |        |         |        | Multiplier 1.00000 |         |  |  |
| Next scheduled read date should be between Apr 27 and May 2. |        |         |        |                    |         |  |  |