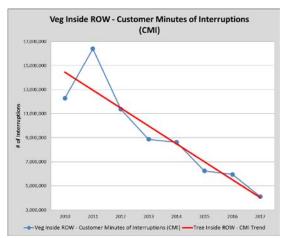

Since the Vegetation Management Program began in July 2010, the annual number of Tree Inside Right-of-Way outages (excluding major event days) has been reduced by approximately 71% from 2,250 to 660. The annual number of customer minutes of interruption associated with these events has been reduced by approximately 67% from 12,280,664 to 4,098,559.