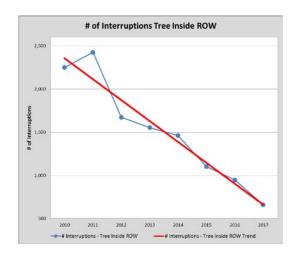

| Table 7:                                | Eight Year Re                                              | porting Indice | es for Tree |  |  |  |  |  |  |  |  |  |
|-----------------------------------------|------------------------------------------------------------|----------------|-------------|--|--|--|--|--|--|--|--|--|
| Inside Rights-of-Way Outage Cause Codes |                                                            |                |             |  |  |  |  |  |  |  |  |  |
| Year                                    | r Right-of-Way Right-of-Way Right-of-Way SAIFI CAIDI SAIDI |                |             |  |  |  |  |  |  |  |  |  |
| 2010                                    | 0.3714                                                     | 190.8          | 70.87       |  |  |  |  |  |  |  |  |  |
| 2010                                    | 0.4192                                                     | 227.4          | 95.32       |  |  |  |  |  |  |  |  |  |
| 2012                                    | 0.2562                                                     | 258.8          | 66.31       |  |  |  |  |  |  |  |  |  |
| 2013                                    | 0.2815                                                     | 184.3          | 51.88       |  |  |  |  |  |  |  |  |  |
| 2014                                    | 0.2154                                                     | 236.3          | 50.89       |  |  |  |  |  |  |  |  |  |
| 2015                                    | 0.1782                                                     | 207.6          | 37.00       |  |  |  |  |  |  |  |  |  |
| 2016                                    | 0.1719                                                     | 207.2          | 35.61       |  |  |  |  |  |  |  |  |  |
| 2017                                    | 0.1137                                                     | 216.7          | 24.63       |  |  |  |  |  |  |  |  |  |

Table 7 highlights the efficacy of the Company's Vegetation Management Program. The 2017 Tree Inside Right-of-Way SAIFI and SAIDI metrics are 58.0% below, and 57.7% below, respectively, the average Tree Inside Right-of-Way SAIFI, and SAIDI metrics for the period 2010-2016. The CAIDI metrics remained flat for this same time period: a six year average duration of 216.057 minutes vs. the 2017 metric of 216.7 minutes. This is consistent with the nature of CAIDI, which measures the duration or amount of time for crews to respond, assess and identify the trouble, and remove any debris that may have caused the outage.

Since the Vegetation Management Program began in July 2010, the annual number of Tree Inside Right-of-Way outages (excluding major event days) has been reduced by approximately 71% from 2,250 to 660. The annual number of customer minutes of interruption associated with these events has been reduced by approximately 67% from 12,280,664 to 4,098,559.