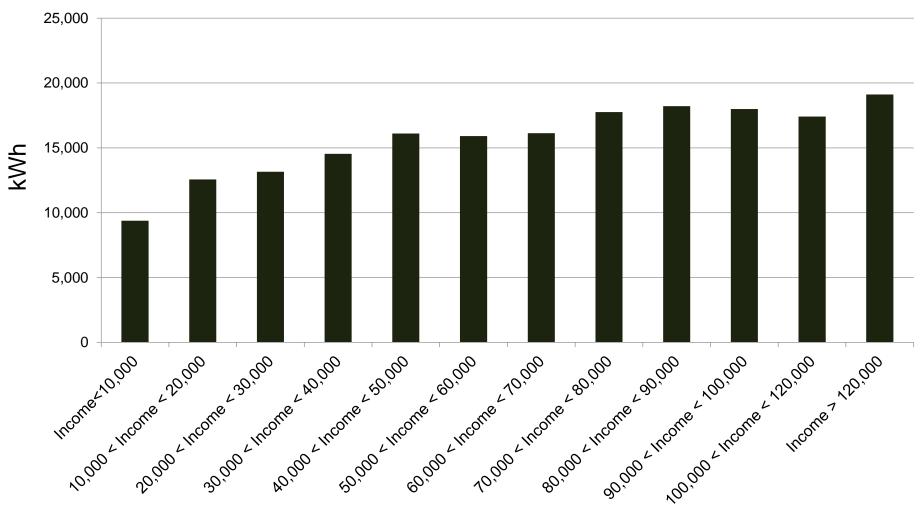

Witness: Dismukes Case No. 2017-00179 Revised Exhibit DED-7 Page 1 of 2

## Total Site Electricity Usage (Kilowatt-Hours)



Witness: Dismukes Case No. 2017-00179 Revised Exhibit DED-7 Page 2 of 2

| Regression Results                                                      |                                                    |                                                  |                                  |                                              |
|-------------------------------------------------------------------------|----------------------------------------------------|--------------------------------------------------|----------------------------------|----------------------------------------------|
| Dependent Variable Observations F-Statistic R-squared                   | Electricity Expenditure<br>848<br>114.5<br>0.274   |                                                  |