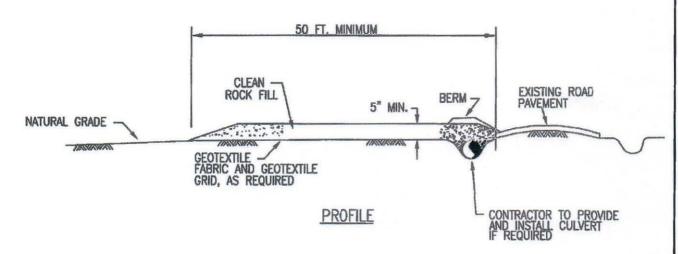

## LG&E Bullitt County Pipeline Project Access Road

#### NOTES:

- 1. ACCESS PADS, AS ILLUSTRATED ABOVE, ARE TO BE INSTALLED ADJACENT TO EXISTING PAVED ROADS AT LOCATIONS IDENTIFIED ON THE CONSTRUCTION DRAWINGS OR AS DIRECTED BY THE COMPANY'S INSPECTOR.
- 2. IF USED IN AGRICULTURAL LAND, ROCK SHALL BE PLACED ON A GEOTEXTILE FABRIC TO FACILITATE ROCK REMOVAL.
- SHOULD THE ROCK PAD BECOME INEFFECTIVE FOR REDUCING THE BUILDUP OF MUD AND DIRT AND MINIMIZING TRACKING ONTO THE PAVED ROAD, THE CONTRACTOR SHALL WASH THE EXISTING ROCK FILL SURFACE OR ADD A ROCK FILL LAYER TO THE ACCESS PAD.
- 4. CONTRACTOR SHALL KEEP PAVED ROAD SURFACES CLEAR OF MUD AND DEBRIS.
- 5. PRIOR TO PERMANENT SEEDING, CONTRACTOR SHALL REMOVE ALL IMPORTED ROCK FILL MATERIAL, GEOTEXTILE FABRIC AND CULVERT (IF INSTALLED) AND RESTORE THE GROUND TO NATURAL CONTOURS UNLESS OTHERWISE DIRECTED BY COMPANY'S INSPECTOR.

TYPICAL STABILIZED CONSTRUCTION ENTRANCE

DRAWING:

EXHIBIT-04