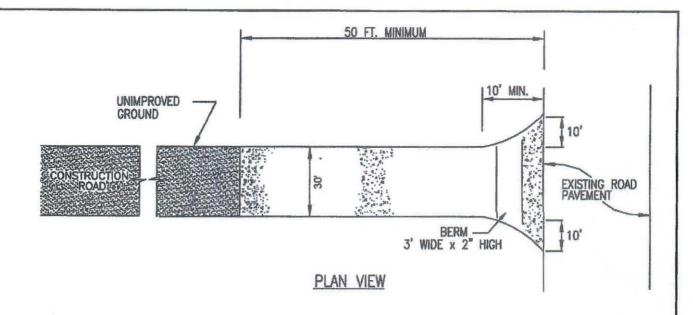

## LG&E Bullitt County Pipeline Project Access Road

#### NOTES:

- 1. ACCESS PADS, AS ILLUSTRATED ABOVE, ARE TO BE INSTALLED ADJACENT TO EXISTING PAVED ROADS AT LOCATIONS IDENTIFIED ON THE CONSTRUCTION DRAWINGS OR AS DIRECTED BY THE COMPANY'S INSPECTOR.
- 2. IF USED IN AGRICULTURAL LAND, ROCK SHALL BE PLACED ON A GEOTEXTILE FABRIC TO FACILITATE ROCK REMOVAL.
- SHOULD THE ROCK PAD BECOME INEFFECTIVE FOR REDUCING THE BUILDUP OF MUD AND DIRT AND MINIMIZING TRACKING ONTO THE PAVED ROAD, THE CONTRACTOR SHALL WASH THE EXISTING ROCK FILL SURFACE OR ADD A ROCK FILL LAYER TO THE ACCESS PAD.
- 4. CONTRACTOR SHALL KEEP PAVED ROAD SURFACES CLEAR OF MUD AND DEBRIS.
- 5. PRIOR TO PERMANENT SEEDING, CONTRACTOR SHALL REMOVE ALL IMPORTED ROCK FILL MATERIAL, GEOTEXTILE FABRIC AND CULVERT (IF INSTALLED) AND RESTORE THE GROUND TO NATURAL CONTOURS UNLESS OTHERWISE DIRECTED BY COMPANY'S INSPECTOR.

TYPICAL STABILIZED CONSTRUCTION ENTRANCE

DRAWING:

EXHIBIT-04