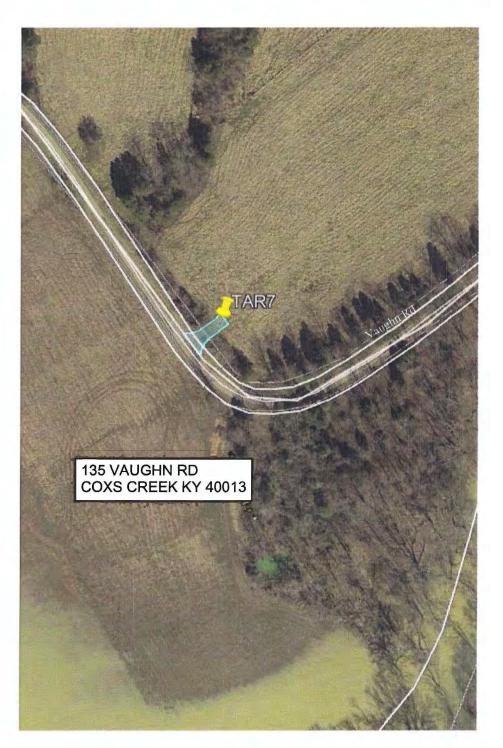

|              |
| METAL OR CONCRETE                                                                                                                                    |                                                                                                                                                        |              |
| COUNTY ROAD SUPERINTEN                                                                                                                               | DENT ///att                                                                                                                                            |              |







#### TO: Chris Music Steve Beatty

FR: Scott Spidel

**DA:** 2-11-2019

RE: BC-09 Spencer TAR 5 Encroachment Permit No. 1485

Robert Watkins, Bullitt County Road Director agrees with the temporary entrance off Grigsby Lane for proposed pipeline construction shown on the map attached. No culvert required, build off road entrance area with gravel as shown in the drawing.

Thanks,

|                                                                         | BULLITT COUNT                                                                                                                        | Y ENCROACHMENT PERM