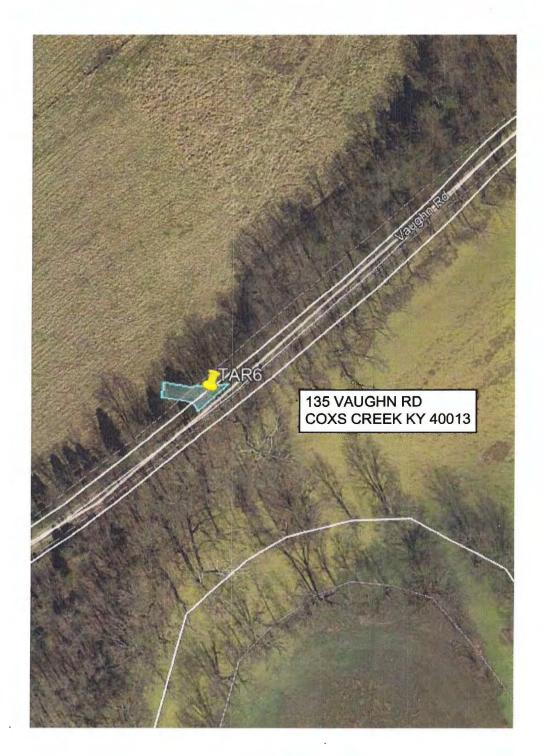

# LG&E Bullitt County Pipeline Project <u>Pipeline Road Crossing</u>

TO: Chris Music Steve Beatty

FR: Scott Spidel

**DA:** 2-13-2019

**RE:** BC- Vaughn Road Road Cutting Permit No. 1266 Notify Road Dept.- 7 to 10 days prior to Construction

Robert Watkins, Bullitt County Road Director agrees with the proposed gas pipeline to open cut through Vaughn Road. Back fill, compaction, trench restoration, blacktop procedures are shown in detail on the drawing attached. Payment for the Road Cutting Permit within check No. 451313. (payment for several permits all with one check).