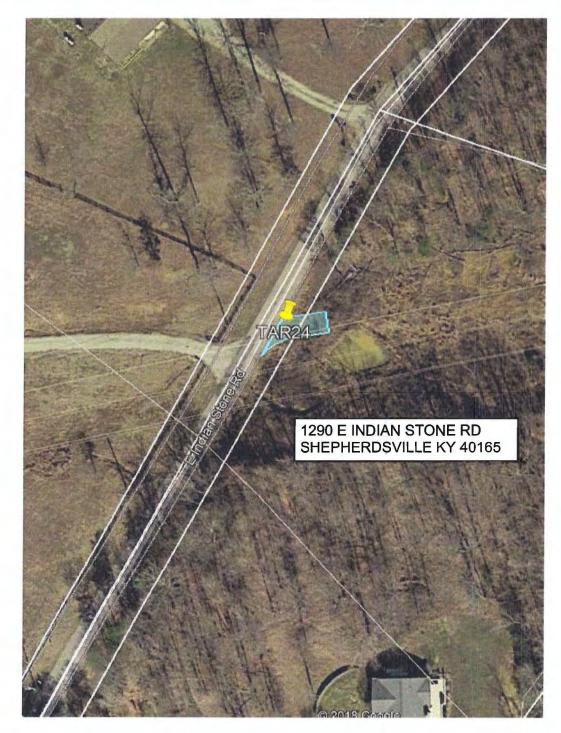

#### TO: Chris Music Steve Beatty

FR: Scott Spidel

**DA:** 2-11-2019

**RE:** BC-49 Carmony TAR 24 Encroachment Permit No. 1481

Robert Watkins, Bullitt County Road Director agrees with the temporary entrance off E. Indian Stone Road for proposed pipeline construction. Culvert required 24"diameter by 30 ft. following construction profile as shown on the drawing attached.