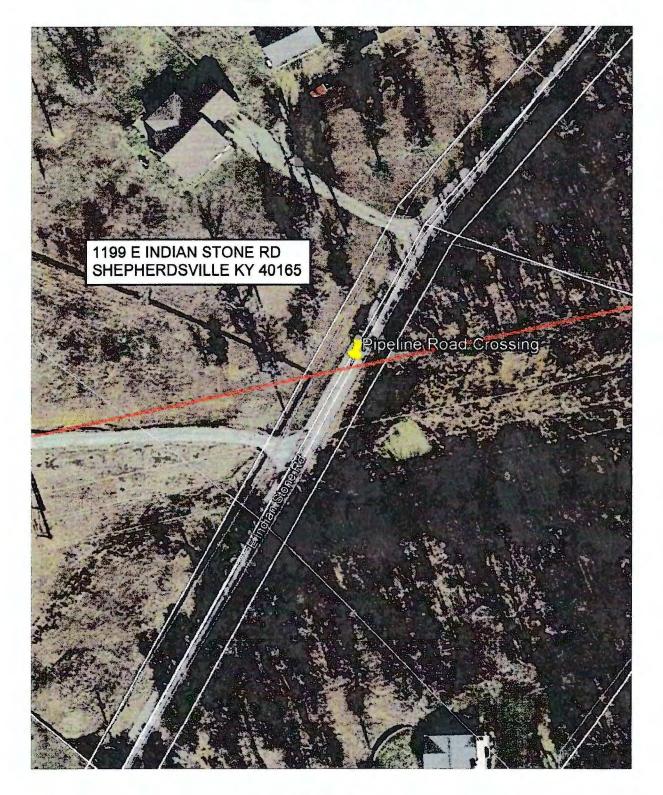

### LG&E Bullitt County Pipeline Project Pipeline Road Crossing

TO: Chris Music Steve Beatty

FR: Scott Spidel

**DA:** 2-13-2019

RE: BC- E Indian Stone RoadRoad Cutting Permit No. 1264Notify Road Dept.- 7 to 10 days prior to Construction

Robert Watkins, Bullitt County Road Director agrees with the proposed gas pipeline to open cut through E Indian Stone Road. Back fill, compaction, trench restoration, blacktop procedures are shown in detail on the drawing attached. Payment for the Road Cutting Permit within check No. 451313. (payment for several permits all with one check).

<u>ROAD NAME:</u> East Indian Stone Rd. (CR-1149D) LOCATION Mile Post: 0.102 LONG: -85.65232099, LAT: 37.95459515

DATE: 08/22/2018

Applicant's name and address: <u>\_\_\_\_\_</u> Applicant's phone number: