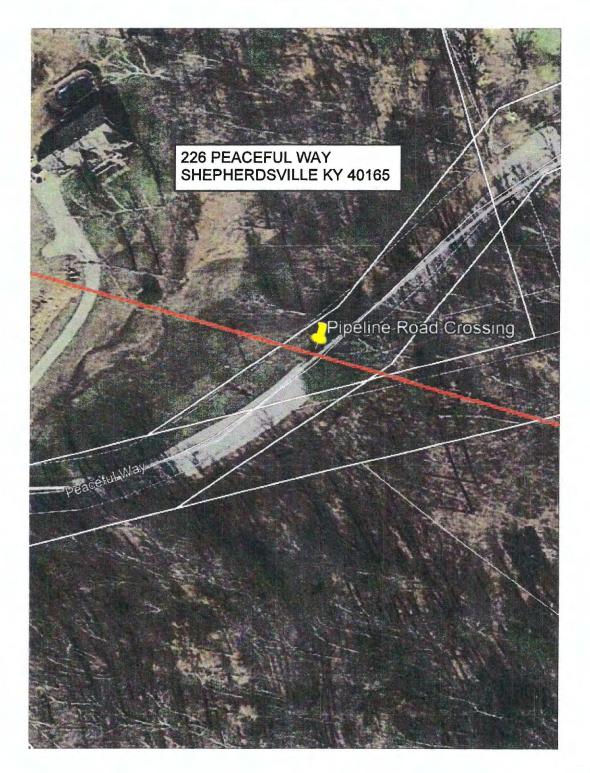

### LG&E Bullitt County Pipeline Project Pipeline Road Crossing

Page 1 of 1

TO: Chris Music Steve Beatty

FR: Scott Spidel

DA: 2-13-2019

RE: BC- Peaceful Way Road Cutting Permit No. 1261 Notify Road Dept.- 7 to 10 days prior to Construction

Robert Watkins, Bullitt County Road Director agrees with the proposed gas pipeline to open cut through Peaceful Way. Back fill, compaction, trench restoration, blacktop procedures are shown in detail on the drawing attached. Payment for the Road Cutting Permit within check No. 451313. (payment for several permits all with one check).

ROAD NAME: Peaceful Way (CR-1143)

Applicant's name and address: LG

DATE: 08/22/2018

6900 Enterprise Drive, Louisville, KY 40214

Applicant's phone number:

Description of work intended and date: (give start & estimated completion date) Open cutting of road for installation of 12.75" O.D. X 0.375" W.T. 5LX52 ERW, FBE & ARO coated pipe to a minimum depth of 5'-0" (3'-6" if in rock). Work starts: 06/2019