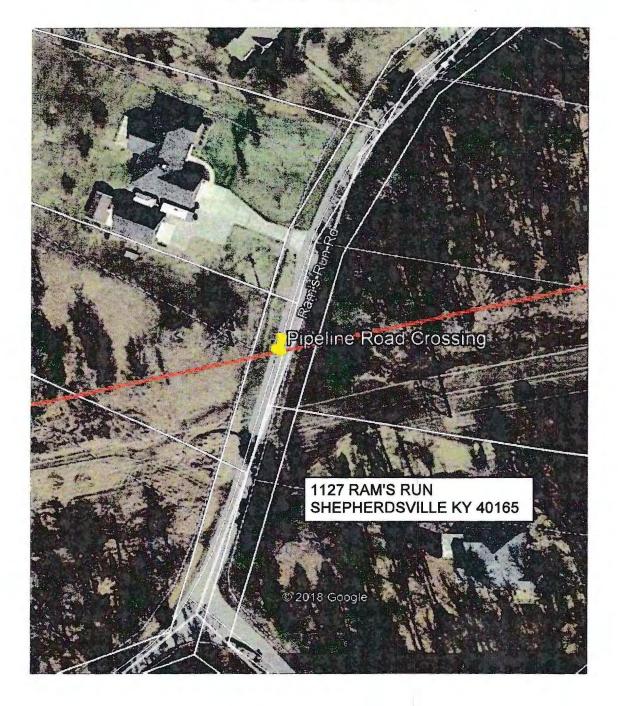

#### TO: Chris Music Steve Beatty

FR: Scott Spidel

**DA:** 2-13-2019

**RE:** BC- Rams Run Road Road Cutting Permit No. 1262 Notify Road Dept.-7 to 10 days prior to Construction

Robert Watkins, Bullitt County Road Director agrees with the proposed gas pipeline to open cut through Rams Run Road. Back fill, compaction, trench restoration, blacktop procedures are shown in detail on the drawing attached. Payment for the Road Cutting Permit within check No. 451313. (payment for several permits all with one check).

# PERMIT NO. 1262

Application is herewith made for applicant to cut and or excavate on roadway or in right-of-way of the following name county road: and location of proposed work on said county road.

 ROAD NAME: Rams Run Rd. (CR-1147)

 LOCATION\_Mile Post: 0.948 LONG: -85.66244095, LAT: 37.95279533

 DATE: 08/22/2018

 Applicant's name and address: LGE

 6900 Enterprise Drive, Louisville, KY 40214

 Applicant's phone number:

Description of work intended and date: (give start & estimated completion date) Open cutting of road for installation of 12.75" O.D. X 0.375" W.T. 5LX52 ERW, FBE & ARO coated pipe to a minimum depth of 5'-0" (3'-6" if in rock). Work starts 06/2019