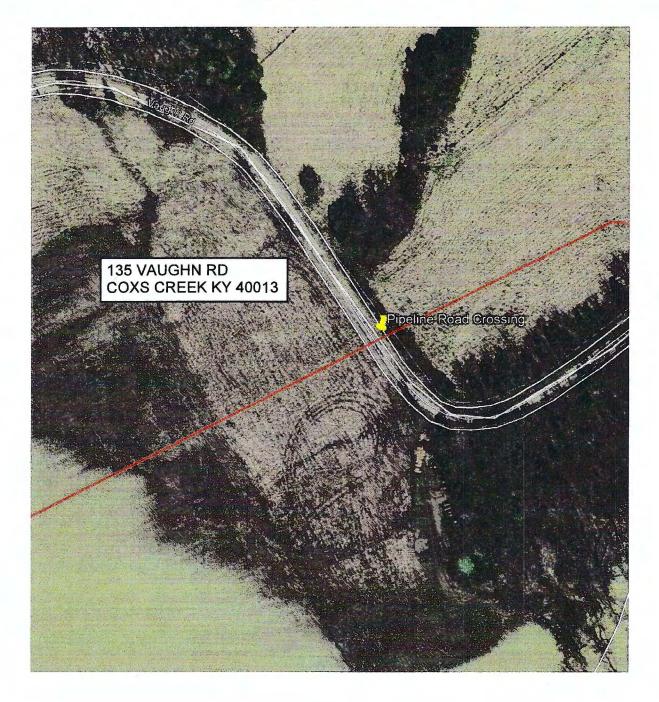

#### TO: Chris Music Steve Beatty

FR: Scott Spidel

**DA:** 2-13-2019

RE: BC- Vaughn Road Road Cutting Permit No. 1267 Notify Road Dept.- 7 to 10 days prior to Construction

Robert Watkins, Bullitt County Road Director agrees with the proposed gas pipeline to open cut through Vaughn Road. Back fill, compaction, trench restoration, blacktop procedures are shown in detail on the drawing attached. Payment for the Road Cutting Permit within check No. 451313. (payment for several permits all with one check).

Thanks,

PERMIT NO. 126

Application is herewith made for applicant to cut and or excavate on roadway or in right-of-way of the following name county road: and location of proposed work on said county road.

<u>ROAD NAME: Vaughn Rd. (CR-1114)</u> LOCATION <u>Mile Post: 0.258. LONG: -85.528905555, LAT: 37.98120498</u> DATE: <u>08/22/2018</u>

Applicant's name and address: <u>LGE</u> Applicant's phone number: