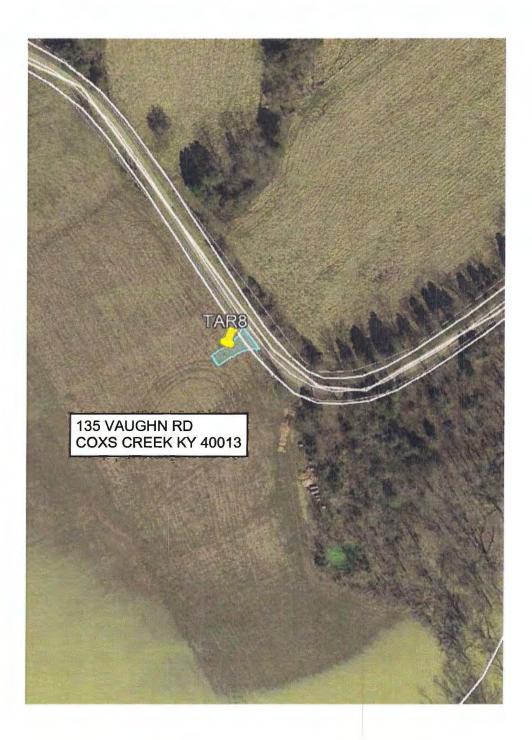

| LENGTH 201                                                                                                                   |
| Diameter: 15"                                                                                                           |                                                                                                                              |
| No tile to be installed less than fifte                                                                                 | een (15) inches in diameter and twenty (20) fee<br>by the Road Dept. No plastic PVC tiles are to b                           |

.





### LG&E Bullitt County Pipeline Project Access Road



TO: Chris Music Steve Beatty

FR: Scott Spidel

**DA:** 2-11-2019

RE: BC-10 Spencer TAR 7 Encroachment Permit No. 1484

Robert Watkins, Bullitt County Road Director agrees with the temporary entrance off Vaugh Road for proposed pipeline construction. Culvert required, 15 "diameter by 20 ft. Culvert to be placed 18 ft. north of the shoulder of the existing black top, thence following construction profile as shown on the drawing attached.

Thanks,

#### BULLITT COUNTY ENCROACHMENT PERMIT

#### FOR TILE PLACEMENT ON COUNTY MAINTAINED ROADS

#### Issued by BULLITT COUNTY ROAD DEPARTMENT 1679 SOUTH PRESTON HWY. P.O. BOX 768 SHEPHERDSVILLE, KY 40165 PHONE: 502-543-2510 FAX PHONE: 502-543-6889

| Date:11/08/18