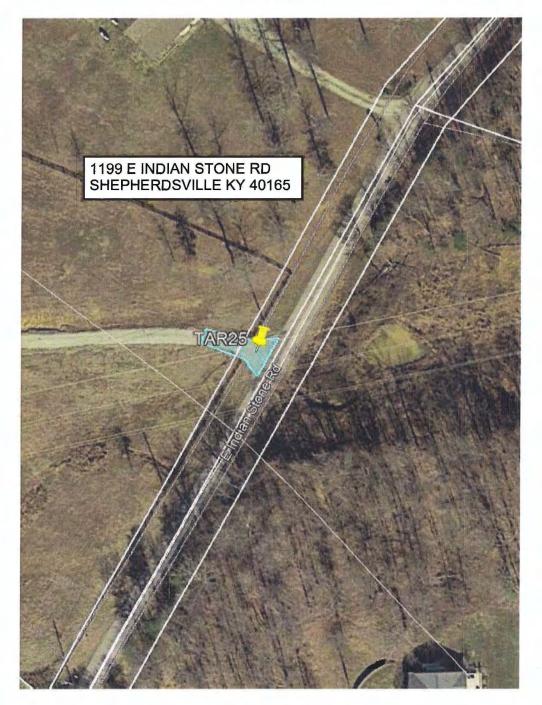

### <u>LG&E Bullitt County Pipeline Project</u> <u>Access Road</u>

Page 1 of 1

TO: Chris Music Steve Beatty

FR: Scott Spidel

**DA:** 2-11-2019

RE: BC-50 Hawkins TAR 25 Encroachment Permit No. 1480

Robert Watkins, Bullitt County Road Director agrees with the temporary entrance off E. Indian Stone Road for proposed pipeline construction. No culvert required. Follow construction profile as shown on the drawing attached.