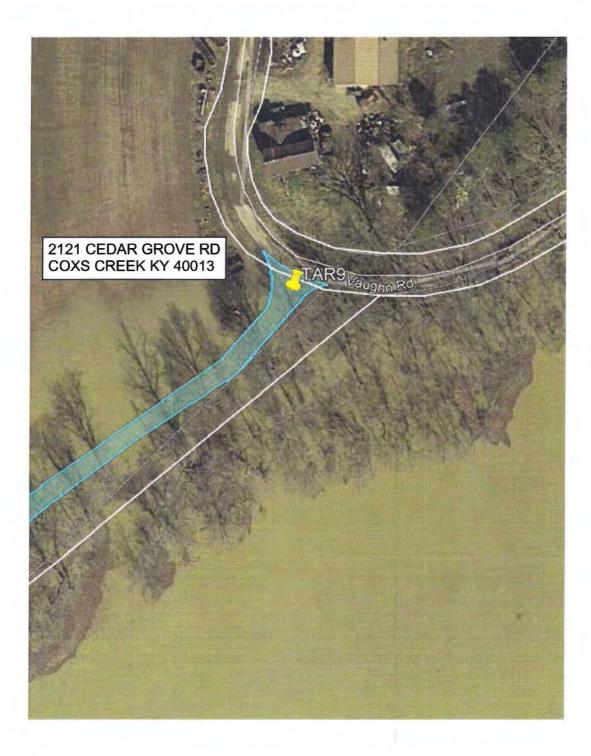

TO: Chris Music Steve Beatty

FR: Scott Spidel

**DA:** 2-11-2019

**RE:** BC-13 Henderman TAR 9 Encroachment Permit No. 1482

Robert Watkins, Bullitt County Road Director agrees with the temporary entrance off Vaughn Road for proposed pipeline construction. No culvert required. Follow construction profile as shown on the drawing attached.