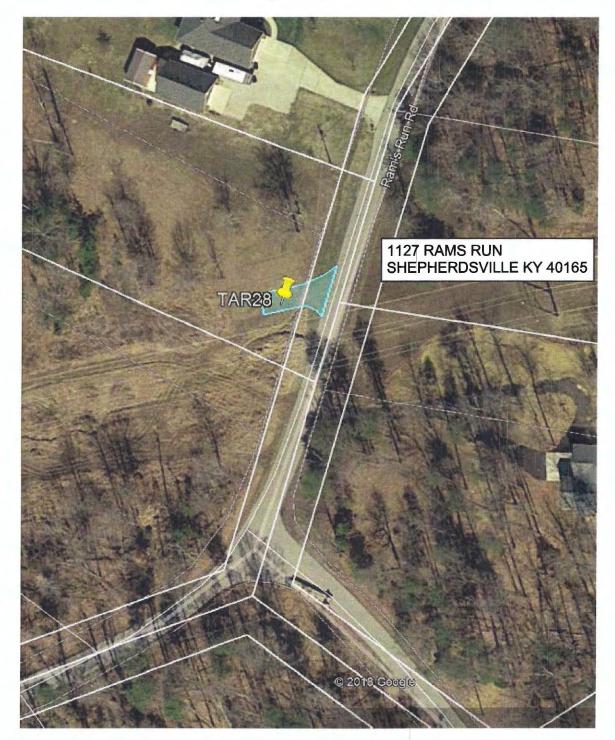

## LG&E Bullitt County Pipeline Project Pipeline Road Crossing

-

TO: Chris Music Steve Beatty

FR: Scott Spidel

**DA:** 2-11-2019

RE: BC-60 Heller TAR 28 Encroachment Permit No. 1477

Robert Watkins, Bullitt County Road Director agrees with the temporary entrance off Rams Run Road for proposed pipeline construction. Culvert required, 15 "diameter by 20 ft. following construction profile as shown on the drawing attached.