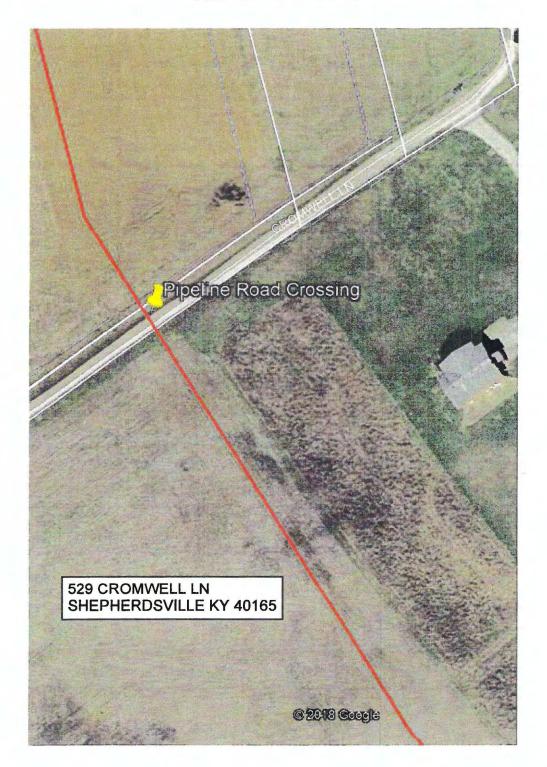

#### TO: Chris Music Steve Beatty

FR: Scott Spidel

**DA:** 2-13-2019

RE: BC- Cromwell Lane Road Cutting Permit No. 1265 Notify Road Dept.-7 to 10 days prior to Construction

Robert Watkins, Bullitt County Road Director agrees with the proposed gas pipeline to open cut through Cromwell Lane. Back fill, compaction, trench restoration, blacktop procedures are shown in detail on the drawing attached. Payment for the Road Cutting Permit within check No. 451313. (payment for several permits all with one check).

Thanks,

PERMIT NO. 1265

Application is herewith made for applicant to cut and or excavate on roadway or in right-of-way of the following name county road: and location of proposed work on said county road.

ROAD NAME: Cromwell Ln. (CR-1110)

LOCATION Mile Post: 0.411 LONG: -85.56016909, LAT: 37.98062045

DATE: 08/22/2018

Applicant's name and address: LGE 6900 Enterprise Drive Louisville Ky 40244 Applicant's phone number: