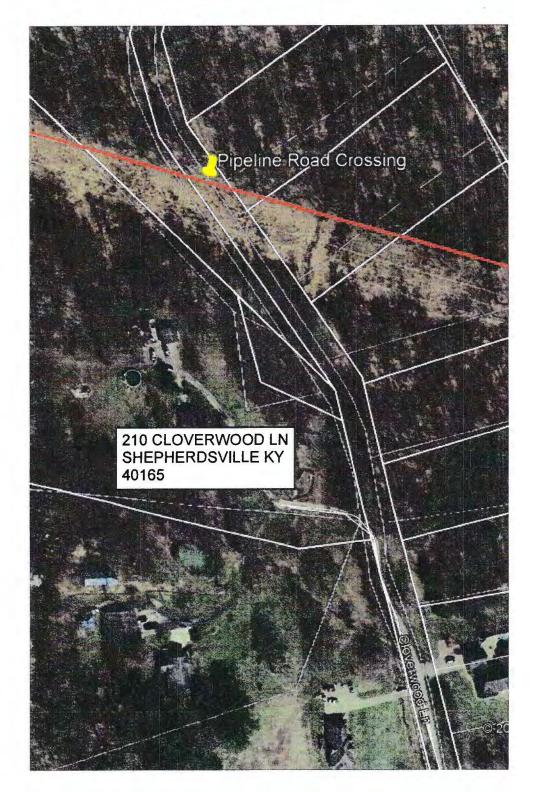

**TO:** Chris Music Steve Beatty

FR: Scott Spidel

**DA:** 2-13-2019

RE: BC- Cloverwood Lane Road Cutting Permit No. 1260 Notify Road Dept.– 7 to 10 days prior to Construction

Robert Watkins, Bullitt County Road Director agrees with the proposed gas pipeline to open cut through Cloverwood Lane. Back fill, compaction, trench restoration, blacktop procedures are shown in detail on the drawing attached. Payment for the Road Cutting Permit within check No. 451313. (payment for several permits all with one check).

ROAD NAME: Cloverwood Ln (CR-1166)

DATE: 08/22/2018

Applicant's name and address: LGE 6900 Enterprise Dr Louisville Ky 40214 Applicant's phone number:

Description of work intended and date: (give start & estimated completion date) Open cutting of road for installation of 12.75" O.D. X 0.375" W.T. 5LX52 ERW, FBE & ARO coated pipe to a