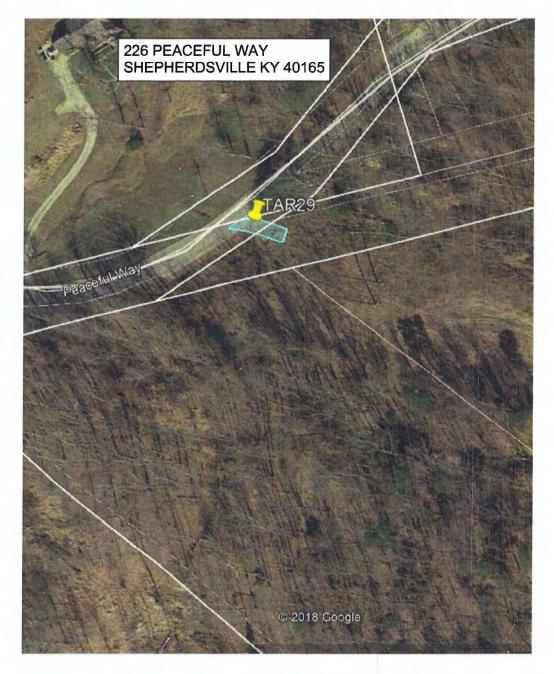

### <u>LG&E Bullitt County Pipeline Project</u> <u>Access Road</u>

Page 1 of 1

TO: Chris Music Steve Beatty

FR: Scott Spidel

**DA:** 2-11-2019

**RE:** BC-68 Carnes TAR 29 Encroachment Permit No. 1479

Robert Watkins, Bullitt County Road Director agrees with the temporary entrance off Peaceful Way for proposed pipeline construction. No culvert required. Follow construction profile as shown on the drawing attached.