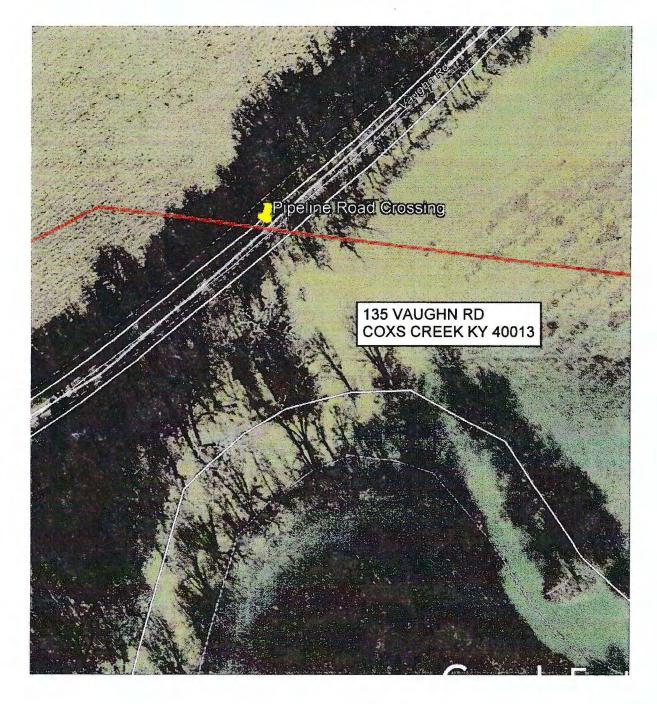

#### TO: Chris Music Steve Beatty

FR: Scott Spidel

**DA:** 2-13-2019

RE: BC- Vaughn Road Road Cutting Permit No. 1267 Notify Road Dept.- 7 to 10 days prior to Construction

Robert Watkins, Bullitt County Road Director agrees with the proposed gas pipeline to open cut through Vaughn Road. Back fill, compaction, trench restoration, blacktop procedures are shown in detail on the drawing attached. Payment for the Road Cutting Permit within check No. 451313. (payment for several permits all with one check).

Thanks,

PERMIT NO. 126

Application is herewith made for applicant to cut and or excavate on roadway or in right-of-way of the following name county road: and location of proposed work on said county road.

<u>ROAD NAME: Vaughn Rd. (CR-1114)</u> LOCATION <u>Mile Post: 0.258. LONG: -85.528905555, LAT: 37.98120498</u> DATE: <u>08/22/2018</u>

Applicant's name and address: <u>LGE</u> Applicant's phone number: