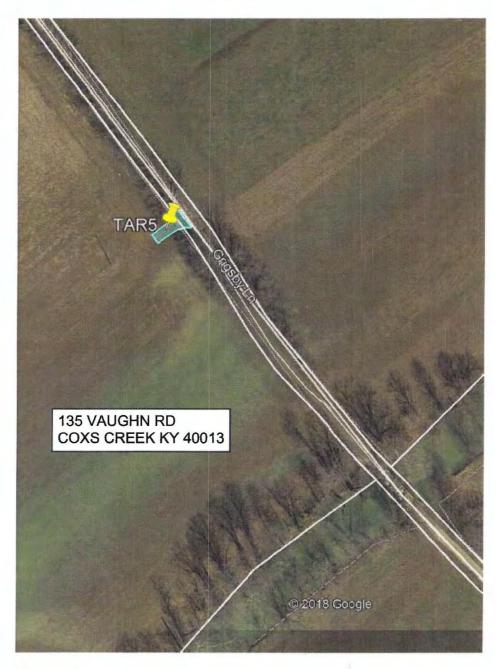

# LG&E Bullitt County Pipeline Project <u>Pipeline Road Crossing</u>

TO: Chris Music Steve Beatty

FR: Scott Spidel

**DA:** 2-13-2019

**RE:** BC- Vaughn Road Road Cutting Permit No. 1266 Notify Road Dept.- 7 to 10 days prior to Construction

Robert Watkins, Bullitt County Road Director agrees with the proposed gas pipeline to open cut through Vaughn Road. Back fill, compaction, trench restoration, blacktop procedures are shown in detail on the drawing attached. Payment for the Road Cutting Permit within check No. 451313. (payment for several permits all with one check).