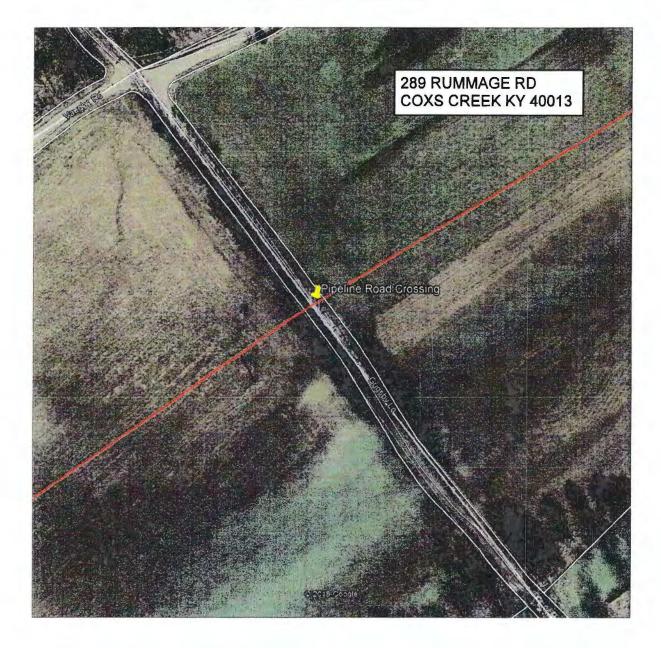

#### TO: Chris Music Steve Beatty

FR: Scott Spidel

DA: 2-13-2019

RE: BC- Grisby Lane Road Cutting Permit No. 1268 Notify Road Dept.- 7 to 10 days prior to Construction

Robert Watkins, Bullitt County Road Director agrees with the proposed gas pipeline to open cut through Grisby Lane. Back fill, compaction, trench restoration, blacktop procedures are shown in detail on the drawing attached. Payment for the Road Cutting Permit within check No. 451313. (payment for several permits all with one check).

# PERMIT NO. 1268

Application is herewith made for applicant to cut and or excavate on roadway or in right-of-way of the following name county road: and location of proposed work on said county road.

ROAD NAME: Grigsby Ln. (CR-1112)

LOCATION Mile Post: 0.647. LONG: -85.52466554, LAT: 37.98294396

DATE: 08/22/2018

Applicant's name and address: <u>LGE 6900 En-kerpnise Drive Louisville Ky 4</u>0314 Applicant's phone number:

Description of work intended and date: (give start & estimated completion date) Open cutting of road for installation of 12.75" O.D. X 0.375" W.T. 5LX52 ERW, FBE & ARO coated pipe to a minimum depth of 5'-0" (3'-6" if in rock). Work starts 06/2019