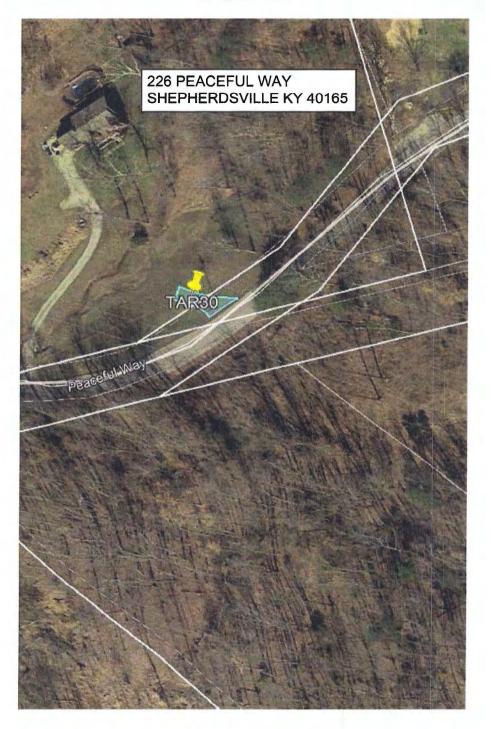

## <u>LG&E Bullitt County Pipeline Project</u> <u>Access Road</u>

Page 1 of 1

TO: Chris Music Steve Beatty

FR: Scott Spidel

**DA:** 2-11-2019

**RE:** BC-69 Burnett TAR 30 Encroachment Permit No. 1478

Robert Watkins, Bullitt County Road Director agrees with the temporary entrance off Peaceful Way for proposed pipeline construction. No culvert required. Follow construction profile as shown on the drawing attached.