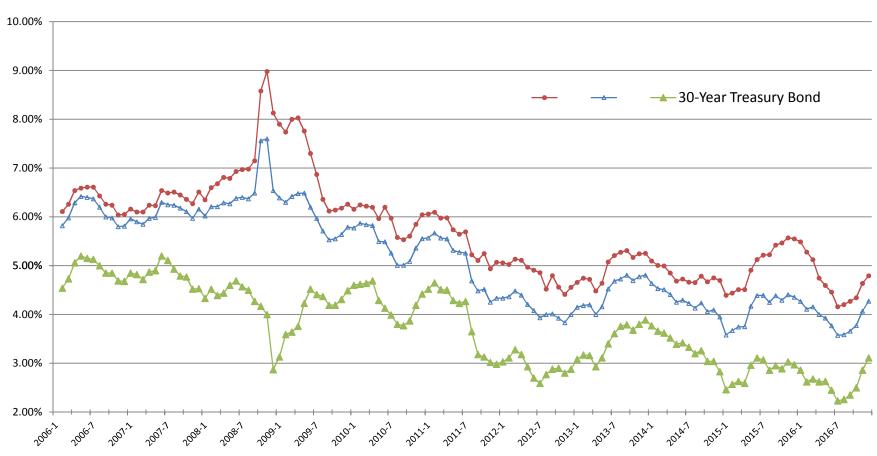

## Louisville Gas and Electric Company

**Trends in Bond Yields** 

Sources:

Mergent Bond Record.

www.moodys.com, Bond Yields and Key Indicators.

St. Louis Federal Reserve: Economic Research, http://research.stlouisfed.org/