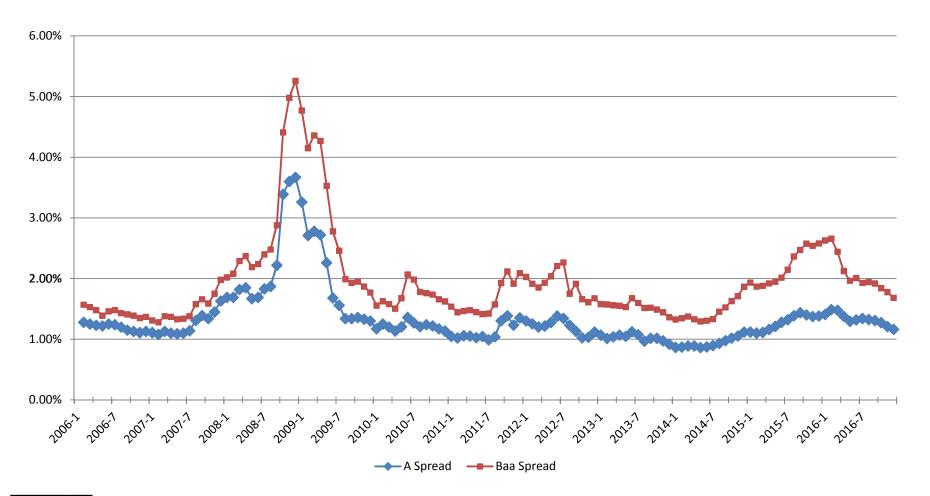

#### Yield Spread Between Utility Bonds and 30-Year Treasury Bonds

Sources:

Mergent Bond Record.

www.moodys.com, Bond Yields and Key Indicators.

St. Louis Federal Reserve: Economic Research, http://research.stlouisfed.org/